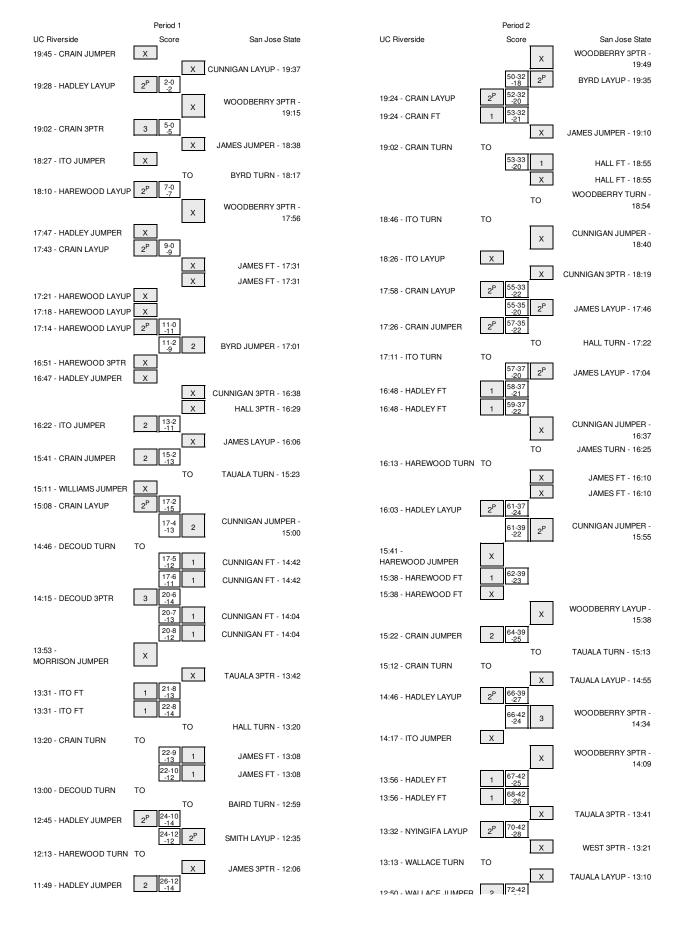

#### UC Riverside vs San Jose State 11/15/2013; 7:00 p.m. at San Jose, Calif. (The Event Center) Period 1 Play-By-Play

| VISITORS: UC Riverside           | Time  | Score | Margin | HOME: San Jose State              |
|----------------------------------|-------|-------|--------|-----------------------------------|
| MISSED JUMPER by CRAIN, BRITTANY | 19:45 |       |        |                                   |
|                                  | 19:45 |       |        | REBOUND (DEF) by CUNNIGAN, TA'REA |
|                                  | 19:37 |       |        | MISSED LAYUP by CUNNIGAN, TA'REA  |
| REBOUND (DEF) by ITO,ANNELISE    | 19:37 |       |        |                                   |
| GOOD! LAYUP by HADLEY, NATASHA   | 19:28 | 0-2   | V 2    |                                   |
| ASSIST by WALLACE, TAYLOR        | 19:28 |       |        |                                   |
|                                  | 19:15 |       |        | MISSED 3PTR by WOODBERRY, REBECCA |
| REBOUND (DEF) by ITO,ANNELISE    | 19:15 |       |        |                                   |
| GOOD! 3PTR by CRAIN, BRITTANY    | 19:02 | 0-5   | V 5    |                                   |
| ASSIST by HADLEY,NATASHA         | 19:02 |       |        |                                   |
|                                  | 18:38 |       |        | MISSED JUMPER by JAMES, CLASSYE   |
| REBOUND (DEF) by HADLEY,NATASHA  | 18:38 |       |        |                                   |
| MISSED JUMPER by ITO, ANNELISE   | 18:27 |       |        |                                   |
|                                  | 18:27 |       |        | REBOUND (DEF) by BYRD, RIANA      |
|                                  | 18:17 |       |        | TURNOVER by BYRD, RIANA           |
| GOOD! LAYUP by HAREWOOD, KIARA   | 18:10 | 0-7   | V 7    |                                   |
| ASSIST by CRAIN, BRITTANY        | 18:10 |       |        |                                   |
|                                  | 18:09 |       |        | TIMEOUT 30SEC                     |
|                                  | 17:56 |       |        | MISSED 3PTR by WOODBERRY, REBECCA |
| REBOUND (DEF) by ITO,ANNELISE    | 17:56 |       |        |                                   |
| MISSED JUMPER by HADLEY, NATASHA | 17:47 |       |        |                                   |
| REBOUND (OFF) by CRAIN, BRITTANY | 17:47 |       |        |                                   |
| GOOD! LAYUP by CRAIN, BRITTANY   | 17:43 | 0-9   | V 9    |                                   |
| FOUL by CRAIN,BRITTANY           | 17:31 |       |        |                                   |
|                                  | 17:31 |       |        | MISSED FT by JAMES, CLASSYE       |
|                                  | 17:31 |       |        | REBOUND (DEADB) by TEAM           |
|                                  | 17:31 |       |        | MISSED FT by JAMES,CLASSYE        |
| REBOUND (DEF) by HAREWOOD, KIARA | 17:31 |       |        |                                   |
|                                  | 17:31 |       |        | SUB IN: SMITH.JASMINE             |
|                                  | 17:31 |       |        | SUB OUT: WOODBERRY, REBECCA       |
| MISSED LAYUP by HAREWOOD, KIARA  | 17:01 |       |        |                                   |
| REBOUND (OFF) by HAREWOOD,KIARA  | 17:21 |       |        |                                   |
| MISSED LAYUP by HAREWOOD, KIARA  | 17:18 |       |        |                                   |
| REBOUND (OFF) by HAREWOOD, KIARA | 17:18 |       |        |                                   |
| GOOD! LAYUP by HAREWOOD, KIARA   | 17:18 | 0-11  | V 11   |                                   |
| GOOD! LATOP BY HAREWOOD, KIANA   | 17.14 | 2-11  | V 9    | GOOD! JUMPER by BYRD, RIANA       |
|                                  | 17:01 | 2-11  | V 9    |                                   |
|                                  |       |       |        | ASSIST by JAMES, CLASSYE          |
| MISSED 3PTR by HAREWOOD, KIARA   | 16:51 |       |        |                                   |
| REBOUND (OFF) by HADLEY, NATASHA | 16:51 |       |        |                                   |
| MISSED JUMPER by HADLEY, NATASHA | 16:47 |       |        |                                   |
|                                  | 16:47 |       |        | REBOUND (DEF) by HALL, BRITTA     |
|                                  | 16:38 |       |        | MISSED 3PTR by CUNNIGAN, TA'REA   |
|                                  | 16:38 |       |        | REBOUND (OFF) by BYRD, RIANA      |
|                                  | 16:29 |       |        | MISSED 3PTR by HALL, BRITTA       |
| REBOUND (DEF) by CRAIN, BRITTANY | 16:29 |       |        |                                   |
| GOOD! JUMPER by ITO, ANNELISE    | 16:22 | 2-13  | V 11   |                                   |
| ASSIST by WALLACE, TAYLOR        | 16:22 |       |        |                                   |
|                                  | 16:06 |       |        | MISSED LAYUP by JAMES, CLASSYE    |

| REBOUND (DEF) by CRAIN, BRITTANY  | 16:06 |      |       |                                  |
|-----------------------------------|-------|------|-------|----------------------------------|
| TIMEOUT MEDIA                     | 15:57 |      |       |                                  |
| SUB IN: DECOUD, SIMONE            | 15:57 |      |       |                                  |
| SUB IN: WILLIAMS, JAMILA          | 15:57 |      |       |                                  |
| SUB OUT: WALLACE, TAYLOR          | 15:57 |      |       |                                  |
| SUB OUT: HADLEY,NATASHA           | 15:57 |      |       |                                  |
|                                   | 15:57 |      |       | SUB IN: WOODBERRY, REBECCA       |
|                                   | 15:57 |      |       | SUB IN: TAUALA, JAYZYL           |
|                                   | 15:57 |      |       | SUB OUT: JAMES, CLASSYE          |
|                                   | 15:57 |      |       | SUB OUT: HALL, BRITTA            |
| GOOD! JUMPER by CRAIN, BRITTANY   | 15:41 | 2-15 | V 13  |                                  |
| ASSIST by DECOUD, SIMONE          | 15:41 |      |       |                                  |
|                                   | 15:23 |      |       | TURNOVER by TAUALA, JAYZYL       |
|                                   | 15:23 |      |       | SUB IN: BAIRD, PARIS             |
|                                   | 15:23 |      |       | SUB OUT: BYRD, RIANA             |
| MISSED JUMPER by WILLIAMS, JAMILA | 15:11 |      |       |                                  |
| REBOUND (OFF) by CRAIN, BRITTANY  | 15:11 |      |       |                                  |
| GOOD! LAYUP by CRAIN, BRITTANY    | 15:08 | 2-17 | V 15  |                                  |
|                                   | 15:00 | 4-17 | V 13  | GOOD! JUMPER by CUNNIGAN, TA'REA |
| TURNOVER by DECOUD, SIMONE        | 14:46 |      |       |                                  |
|                                   | 14:45 |      |       | STEAL by CUNNIGAN, TA'REA        |
| FOUL by DECOUD, SIMONE            | 14:42 |      |       | , ,                              |
|                                   | 14:42 | 5-17 | V 12  | GOOD! FT by CUNNIGAN, TA'REA     |
|                                   | 14:42 | 6-17 | V 11  | GOOD! FT by CUNNIGAN, TA'REA     |
| SUB IN: MORRISON, TAHVIA          | 14:42 |      |       |                                  |
| SUB OUT: CRAIN, BRITTANY          | 14:42 |      |       |                                  |
| SUB IN: HADLEY,NATASHA            | 14:21 |      |       |                                  |
| SUB OUT: HAREWOOD, KIARA          | 14:21 |      |       |                                  |
| GOOD! 3PTR by DECOUD, SIMONE      | 14:15 | 6-20 | V 14  |                                  |
| ASSIST by ITO,ANNELISE            | 14:15 | 0 20 | • • • |                                  |
| FOUL by ITO, ANNELISE             | 14:04 |      |       |                                  |
|                                   | 14:04 | 7-20 | V 13  | GOOD! FT by CUNNIGAN, TA'REA     |
|                                   | 14:04 | 8-20 | V 12  | GOOD! FT by CUNNIGAN, TA'REA     |
| MISSED JUMPER by MORRISON, TAHVIA | 13:53 | 0 20 | • • = |                                  |
|                                   | 13:53 |      |       | BLOCK by CUNNIGAN, TA'REA        |
|                                   | 13:50 |      |       | REBOUND (DEF) by SMITH, JASMINE  |
|                                   | 13:42 |      |       | MISSED 3PTR by TAUALA, JAYZYL    |
| REBOUND (DEF) by ITO,ANNELISE     | 13:42 |      |       |                                  |
|                                   | 13:31 |      |       | FOUL by SMITH, JASMINE           |
| GOOD! FT by ITO,ANNELISE          | 13:31 | 8-21 | V 13  |                                  |
| GOOD! FT by ITO, ANNELISE         | 13:31 | 8-22 | V 14  |                                  |
| SUB IN: CRAIN, BRITTANY           | 13:31 | • == | • • • |                                  |
| SUB IN: HAREWOOD,KIARA            | 13:31 |      |       |                                  |
| SUB OUT: MORRISON, TAHVIA         | 13:31 |      |       |                                  |
| SUB OUT: WILLIAMS, JAMILA         | 13:31 |      |       |                                  |
|                                   | 13:31 |      |       | SUB IN: WEST, RACHOL             |
|                                   | 13:31 |      |       | SUB IN: HALL,BRITTA              |
|                                   | 13:31 |      |       | SUB IN: JAMES, CLASSYE           |
|                                   | 13:31 |      |       | SUB OUT: CUNNIGAN, TA'REA        |
|                                   | 13:31 |      |       | SUB OUT: WOODBERRY, REBECCA      |
|                                   | 13:31 |      |       | SUB OUT: TAUALA,JAYZYL           |
|                                   | 13:20 |      |       | TURNOVER by HALL,BRITTA          |
| FOUL by CRAIN, BRITTANY           | 13:20 |      |       |                                  |
| TURNOVER by CRAIN,BRITTANY        | 13:20 |      |       |                                  |
|                                   |       |      |       |                                  |

| FOUL by NYINGIFA, INARA         | 13:08 |       |      |                                               |
|---------------------------------|-------|-------|------|-----------------------------------------------|
|                                 | 13:08 | 9-22  | V 13 | GOOD! FT by JAMES, CLASSYE                    |
|                                 | 13:08 | 10-22 | V 12 | GOOD! FT by JAMES, CLASSYE                    |
| SUB IN: MARTIN,AKILAH           | 13:08 |       |      |                                               |
| SUB IN: WALLACE, TAYLOR         | 13:08 |       |      |                                               |
| SUB OUT: ITO,ANNELISE           | 13:08 |       |      |                                               |
| SUB OUT: CRAIN, BRITTANY        | 13:08 |       |      |                                               |
| TURNOVER by DECOUD, SIMONE      | 13:00 |       |      |                                               |
|                                 | 12:59 |       |      | TURNOVER by BAIRD, PARIS                      |
| GOOD! JUMPER by HADLEY, NATASHA | 12:45 | 10-24 | V 14 |                                               |
| ASSIST by MARTIN, AKILAH        | 12:45 |       |      |                                               |
|                                 | 12:35 | 12-24 | V 12 | GOOD! LAYUP by SMITH, JASMINE                 |
|                                 | 12:35 |       |      | ASSIST by HALL, BRITTA                        |
| TURNOVER by HAREWOOD, KIARA     | 12:13 |       |      |                                               |
|                                 | 12:11 |       |      | STEAL by SMITH, JASMINE                       |
|                                 | 12:06 |       |      | MISSED 3PTR by JAMES, CLASSYE                 |
| REBOUND (DEF) by TEAM           | 12:06 |       |      | ····· <b>································</b> |
|                                 | 12:02 |       |      | SUB IN: CUNNIGAN, TA'REA                      |
|                                 | 12:02 |       |      | SUB OUT: BAIRD,PARIS                          |
| GOOD! JUMPER by HADLEY, NATASHA | 11:49 | 12-26 | V 14 |                                               |
| ASSIST by MARTIN, AKILAH        | 11:49 | 12 20 | VIT  |                                               |
|                                 | 11:39 |       |      | TURNOVER by JAMES, CLASSYE                    |
|                                 | 11:39 |       |      | FOUL by JAMES, CLASS TE                       |
| TIMEOUT MEDIA                   | 11:39 |       |      | FOOL by JAMES, CLASS TE                       |
|                                 |       |       |      | SUB IN: WOODBERRY, REBECCA                    |
|                                 | 11:39 |       |      |                                               |
|                                 | 11:39 |       |      | SUB OUT: WEST, RACHOL                         |
| TURNOVER by HAREWOOD, KIARA     | 11:27 |       |      |                                               |
|                                 | 11:26 |       |      | STEAL by WOODBERRY, REBECCA                   |
|                                 | 11:20 |       |      | TURNOVER by JAMES, CLASSYE                    |
| STEAL by DECOUD, SIMONE         | 11:20 |       |      |                                               |
| GOOD! LAYUP by MARTIN, AKILAH   | 11:09 | 12-28 | V 16 |                                               |
| ASSIST by DECOUD, SIMONE        | 11:09 |       |      |                                               |
|                                 | 10:57 |       |      | MISSED LAYUP by SMITH, JASMINE                |
| REBOUND (DEF) by HADLEY,NATASHA | 10:57 |       |      |                                               |
| GOOD! LAYUP by HAREWOOD, KIARA  | 10:45 | 12-30 | V 18 |                                               |
| ASSIST by HADLEY,NATASHA        | 10:45 |       |      |                                               |
|                                 | 10:43 |       |      | TIMEOUT 30SEC                                 |
| SUB IN: ITO, ANNELISE           | 10:43 |       |      |                                               |
| SUB OUT: MARTIN, AKILAH         | 10:43 |       |      |                                               |
|                                 | 10:43 |       |      | SUB IN: BYRD, RIANA                           |
|                                 | 10:43 |       |      | SUB OUT: SMITH, JASMINE                       |
|                                 | 10:20 | 14-30 | V 16 | GOOD! LAYUP by BYRD, RIANA                    |
| MISSED 3PTR by DECOUD, SIMONE   | 10:00 |       |      |                                               |
|                                 | 10:00 |       |      | REBOUND (DEF) by WOODBERRY, REBECCA           |
|                                 | 09:51 |       |      | MISSED 3PTR by CUNNIGAN, TA'REA               |
| REBOUND (DEF) by TEAM           | 09:51 |       |      |                                               |
| SUB IN: CRAIN, BRITTANY         | 09:47 |       |      |                                               |
| SUB OUT: WALLACE, TAYLOR        | 09:47 |       |      |                                               |
| MISSED 3PTR by CRAIN, BRITTANY  | 09:39 |       |      |                                               |
| REBOUND (OFF) by HADLEY,NATASHA | 09:39 |       |      |                                               |
|                                 | 09:36 |       |      | FOUL by BYRD, RIANA                           |
| GOOD! FT by HADLEY,NATASHA      | 09:36 | 14-31 | V 17 |                                               |
| MISSED FT by HADLEY,NATASHA     | 09:36 | 1701  | • 17 |                                               |
|                                 | 09:36 |       |      | REBOUND (DEF) by BYRD, RIANA                  |
|                                 | 05.00 |       |      | REDUCIND (DET ) BY DITTD, RIANA               |

|                                               | 09:30          |       |       | MISSED LAYUP by CUNNIGAN, TA'REA       |
|-----------------------------------------------|----------------|-------|-------|----------------------------------------|
| REBOUND (DEF) by HADLEY,NATASHA               | 09:30          |       |       |                                        |
| TURNOVER by ITO, ANNELISE                     | 09:21          |       |       |                                        |
|                                               | 09:20          |       |       | STEAL by BYRD, RIANA                   |
|                                               | 09:04          |       |       | TURNOVER by CUNNIGAN, TA'REA           |
| MISSED JUMPER by HAREWOOD, KIARA              | 08:51          |       |       |                                        |
|                                               | 08:51          |       |       | REBOUND (DEADB) by TEAM                |
|                                               | 08:49          |       |       | SUB IN: TAUALA, JAYZYL                 |
|                                               | 08:49          |       |       | SUB OUT: JAMES, CLASSYE                |
|                                               | 08:40          | 16-31 | V 15  | GOOD! LAYUP by BYRD, RIANA             |
|                                               | 08:40          |       |       | ASSIST by CUNNIGAN, TA'REA             |
| GOOD! JUMPER by ITO, ANNELISE                 | 08:24          | 16-33 | V 17  |                                        |
|                                               | 08:15          |       |       | MISSED LAYUP by TAUALA, JAYZYL         |
| REBOUND (DEF) by HADLEY,NATASHA               | 08:15          |       |       | • •                                    |
|                                               | 08:02          |       |       |                                        |
| SUB IN: WILLIAMS, JAMILA                      | 08:02          |       |       |                                        |
| SUB OUT: HAREWOOD, KIARA                      | 08:02          |       |       |                                        |
| MISSED JUMPER by HADLEY, NATASHA              | 07:58          |       |       |                                        |
| ···· <b>·································</b> | 07:58          |       |       | REBOUND (DEF) by BYRD, RIANA           |
|                                               | 07:54          |       |       | MISSED 3PTR by WOODBERRY, REBECCA      |
| REBOUND (DEF) by DECOUD,SIMONE                | 07:54          |       |       | ······································ |
| MISSED JUMPER by CRAIN, BRITTANY              | 07:48          |       |       |                                        |
| REBOUND (OFF) by ITO,ANNELISE                 | 07:48          |       |       |                                        |
| MISSED LAYUP by ITO, ANNELISE                 | 07:45          |       |       |                                        |
|                                               | 07:45          |       |       | REBOUND (DEF) by BYRD, RIANA           |
|                                               | 07:34          |       |       | MISSED LAYUP by WOODBERRY, REBECCA     |
| REBOUND (DEF) by HADLEY,NATASHA               | 07:34          |       |       |                                        |
| GOOD! JUMPER by HADLEY, NATASHA               | 07:07          | 16-35 | V 19  |                                        |
| ASSIST by DECOUD, SIMONE                      | 07:17          | 10.00 | 10    |                                        |
| FOUL by DECOUD,SIMONE                         | 07:03          |       |       |                                        |
|                                               | 06:59          |       |       | SUB IN: JAMES, CLASSYE                 |
|                                               | 06:59          |       |       | SUB IN: BAIRD, PARIS                   |
|                                               | 06:59          |       |       | SUB IN: WEST, RACHOL                   |
|                                               | 06:59          |       |       | SUB IN: SMITH, JASMINE                 |
|                                               | 06:59          |       |       | SUB OUT: WOODBERRY,REBECCA             |
|                                               | 06:59          |       |       | SUB OUT: WOODDELINT, ILEBEOOR          |
|                                               | 06:59          |       |       | SUB OUT: TAUALA, JAYZYL                |
|                                               | 06:59          |       |       | SUB OUT: HALL, BRITTA                  |
| SUB IN: MARTIN,AKILAH                         | 06:58          |       |       | 300 001. HALL, BRITTA                  |
| SUB OUT: DECOUD, SIMONE                       | 06:58          |       |       |                                        |
| SUB COT: DECCOD, SIMONE                       | 06:53          |       |       | TURNOVER by SMITH, JASMINE             |
|                                               | 06:53          |       |       | FOUL by SMITH, JASMINE                 |
| MISSED LAYUP by WILLIAMS, JAMILA              | 06:42          |       |       | FOOL by SMITH, JASMINE                 |
| REBOUND (OFF) by MARTIN,AKILAH                | 06:42          |       |       |                                        |
| GOOD! LAYUP by MARTIN, AKILAH                 | 06:39          | 16-37 | V 21  |                                        |
| GOOD! LATOP by MARTIN, AKILAH                 | 06:39          | 10-37 | VZI   |                                        |
|                                               |                |       |       |                                        |
|                                               | 06:32<br>06:27 | 18-37 | V 19  |                                        |
|                                               |                | 10-37 | V 19  | GOOD! LAYUP by SMITH, JASMINE          |
| TURNOVER by MARTIN, AKILAH                    | 06:13          |       |       |                                        |
|                                               | 06:12<br>06:11 | 20-37 | V 17  |                                        |
|                                               |                | 20-37 | V 17  |                                        |
|                                               | 05:59          | 20.20 | 1/ 10 | FOUL by WEST, RACHOL                   |
| GOOD! LAYUP by ITO, ANNELISE                  | 05:51          | 20-39 | V 19  |                                        |
| ASSIST by WILLIAMS, JAMILA                    | 05:51          |       |       |                                        |