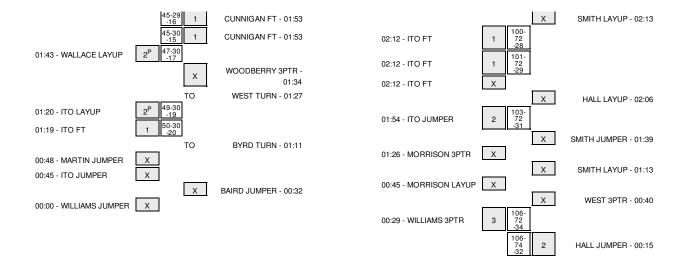

|                                               | 09:30          |       |       | MISSED LAYUP by CUNNIGAN, TA'REA       |
|-----------------------------------------------|----------------|-------|-------|----------------------------------------|
| REBOUND (DEF) by HADLEY,NATASHA               | 09:30          |       |       |                                        |
| TURNOVER by ITO, ANNELISE                     | 09:21          |       |       |                                        |
|                                               | 09:20          |       |       | STEAL by BYRD, RIANA                   |
|                                               | 09:04          |       |       | TURNOVER by CUNNIGAN, TA'REA           |
| MISSED JUMPER by HAREWOOD, KIARA              | 08:51          |       |       |                                        |
|                                               | 08:51          |       |       | REBOUND (DEADB) by TEAM                |
|                                               | 08:49          |       |       | SUB IN: TAUALA, JAYZYL                 |
|                                               | 08:49          |       |       | SUB OUT: JAMES, CLASSYE                |
|                                               | 08:40          | 16-31 | V 15  | GOOD! LAYUP by BYRD, RIANA             |
|                                               | 08:40          |       |       | ASSIST by CUNNIGAN, TA'REA             |
| GOOD! JUMPER by ITO, ANNELISE                 | 08:24          | 16-33 | V 17  |                                        |
|                                               | 08:15          |       |       | MISSED LAYUP by TAUALA, JAYZYL         |
| REBOUND (DEF) by HADLEY,NATASHA               | 08:15          |       |       | • •                                    |
|                                               | 08:02          |       |       |                                        |
| SUB IN: WILLIAMS, JAMILA                      | 08:02          |       |       |                                        |
| SUB OUT: HAREWOOD, KIARA                      | 08:02          |       |       |                                        |
| MISSED JUMPER by HADLEY, NATASHA              | 07:58          |       |       |                                        |
| ···· <b>·································</b> | 07:58          |       |       | REBOUND (DEF) by BYRD, RIANA           |
|                                               | 07:54          |       |       | MISSED 3PTR by WOODBERRY, REBECCA      |
| REBOUND (DEF) by DECOUD,SIMONE                | 07:54          |       |       | ······································ |
| MISSED JUMPER by CRAIN, BRITTANY              | 07:48          |       |       |                                        |
| REBOUND (OFF) by ITO,ANNELISE                 | 07:48          |       |       |                                        |
| MISSED LAYUP by ITO, ANNELISE                 | 07:45          |       |       |                                        |
|                                               | 07:45          |       |       | REBOUND (DEF) by BYRD, RIANA           |
|                                               | 07:34          |       |       | MISSED LAYUP by WOODBERRY, REBECCA     |
| REBOUND (DEF) by HADLEY,NATASHA               | 07:34          |       |       |                                        |
| GOOD! JUMPER by HADLEY, NATASHA               | 07:07          | 16-35 | V 19  |                                        |
| ASSIST by DECOUD, SIMONE                      | 07:17          | 10.00 | 10    |                                        |
| FOUL by DECOUD,SIMONE                         | 07:03          |       |       |                                        |
|                                               | 06:59          |       |       | SUB IN: JAMES, CLASSYE                 |
|                                               | 06:59          |       |       | SUB IN: BAIRD, PARIS                   |
|                                               | 06:59          |       |       | SUB IN: WEST, RACHOL                   |
|                                               | 06:59          |       |       | SUB IN: SMITH, JASMINE                 |
|                                               | 06:59          |       |       | SUB OUT: WOODBERRY,REBECCA             |
|                                               | 06:59          |       |       | SUB OUT: WOODDELINT, ILEBEOOR          |
|                                               | 06:59          |       |       | SUB OUT: TAUALA, JAYZYL                |
|                                               | 06:59          |       |       | SUB OUT: HALL, BRITTA                  |
| SUB IN: MARTIN,AKILAH                         | 06:58          |       |       | 300 001. HALL, BRITTA                  |
| SUB OUT: DECOUD, SIMONE                       | 06:58          |       |       |                                        |
| SUB COT: DECCOD, SIMONE                       | 06:53          |       |       | TURNOVER by SMITH, JASMINE             |
|                                               | 06:53          |       |       | FOUL by SMITH, JASMINE                 |
| MISSED LAYUP by WILLIAMS, JAMILA              | 06:42          |       |       | FOOL by SMITH, JASMINE                 |
| REBOUND (OFF) by MARTIN,AKILAH                | 06:42          |       |       |                                        |
| GOOD! LAYUP by MARTIN, AKILAH                 | 06:39          | 16-37 | V 21  |                                        |
| GOOD! LATOP by MARTIN, AKILAH                 | 06:39          | 10-37 | VZI   |                                        |
|                                               |                |       |       |                                        |
|                                               | 06:32<br>06:27 | 18-37 | V 19  |                                        |
|                                               |                | 10-37 | V 19  | GOOD! LAYUP by SMITH, JASMINE          |
| TURNOVER by MARTIN, AKILAH                    | 06:13          |       |       |                                        |
|                                               | 06:12<br>06:11 | 20-37 | V 17  |                                        |
|                                               |                | 20-37 | V 17  |                                        |
|                                               | 05:59          | 20.20 | 1/ 10 | FOUL by WEST, RACHOL                   |
| GOOD! LAYUP by ITO, ANNELISE                  | 05:51          | 20-39 | V 19  |                                        |
| ASSIST by WILLIAMS, JAMILA                    | 05:51          |       |       |                                        |