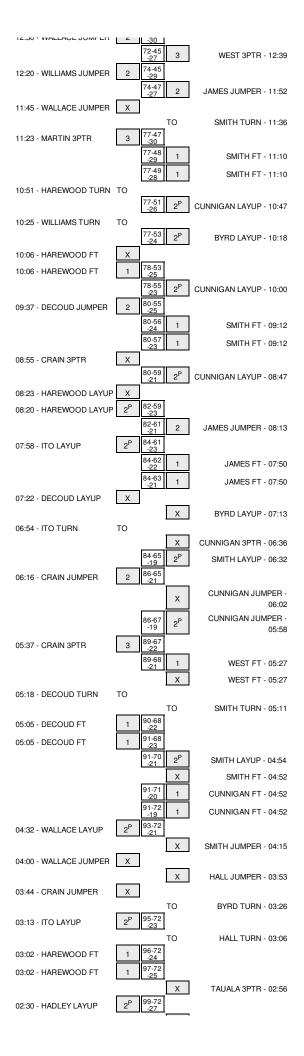

|                                               | 09:30          |       |       | MISSED LAYUP by CUNNIGAN, TA'REA       |
|-----------------------------------------------|----------------|-------|-------|----------------------------------------|
| REBOUND (DEF) by HADLEY,NATASHA               | 09:30          |       |       |                                        |
| TURNOVER by ITO, ANNELISE                     | 09:21          |       |       |                                        |
|                                               | 09:20          |       |       | STEAL by BYRD, RIANA                   |
|                                               | 09:04          |       |       | TURNOVER by CUNNIGAN, TA'REA           |
| MISSED JUMPER by HAREWOOD, KIARA              | 08:51          |       |       |                                        |
|                                               | 08:51          |       |       | REBOUND (DEADB) by TEAM                |
|                                               | 08:49          |       |       | SUB IN: TAUALA, JAYZYL                 |
|                                               | 08:49          |       |       | SUB OUT: JAMES, CLASSYE                |
|                                               | 08:40          | 16-31 | V 15  | GOOD! LAYUP by BYRD, RIANA             |
|                                               | 08:40          |       |       | ASSIST by CUNNIGAN, TA'REA             |
| GOOD! JUMPER by ITO, ANNELISE                 | 08:24          | 16-33 | V 17  |                                        |
|                                               | 08:15          |       |       | MISSED LAYUP by TAUALA, JAYZYL         |
| REBOUND (DEF) by HADLEY,NATASHA               | 08:15          |       |       | • •                                    |
|                                               | 08:02          |       |       |                                        |
| SUB IN: WILLIAMS, JAMILA                      | 08:02          |       |       |                                        |
| SUB OUT: HAREWOOD, KIARA                      | 08:02          |       |       |                                        |
| MISSED JUMPER by HADLEY, NATASHA              | 07:58          |       |       |                                        |
| ···· <b>·································</b> | 07:58          |       |       | REBOUND (DEF) by BYRD, RIANA           |
|                                               | 07:54          |       |       | MISSED 3PTR by WOODBERRY, REBECCA      |
| REBOUND (DEF) by DECOUD,SIMONE                | 07:54          |       |       | ······································ |
| MISSED JUMPER by CRAIN, BRITTANY              | 07:48          |       |       |                                        |
| REBOUND (OFF) by ITO,ANNELISE                 | 07:48          |       |       |                                        |
| MISSED LAYUP by ITO, ANNELISE                 | 07:45          |       |       |                                        |
|                                               | 07:45          |       |       | REBOUND (DEF) by BYRD, RIANA           |
|                                               | 07:34          |       |       | MISSED LAYUP by WOODBERRY, REBECCA     |
| REBOUND (DEF) by HADLEY,NATASHA               | 07:34          |       |       |                                        |
| GOOD! JUMPER by HADLEY, NATASHA               | 07:07          | 16-35 | V 19  |                                        |
| ASSIST by DECOUD, SIMONE                      | 07:17          | 10.00 | 10    |                                        |
| FOUL by DECOUD,SIMONE                         | 07:03          |       |       |                                        |
|                                               | 06:59          |       |       | SUB IN: JAMES, CLASSYE                 |
|                                               | 06:59          |       |       | SUB IN: BAIRD, PARIS                   |
|                                               | 06:59          |       |       | SUB IN: WEST, RACHOL                   |
|                                               | 06:59          |       |       | SUB IN: SMITH, JASMINE                 |
|                                               | 06:59          |       |       | SUB OUT: WOODBERRY,REBECCA             |
|                                               | 06:59          |       |       | SUB OUT: WOODDELINT, ILEBEOOR          |
|                                               | 06:59          |       |       | SUB OUT: TAUALA, JAYZYL                |
|                                               | 06:59          |       |       | SUB OUT: HALL, BRITTA                  |
| SUB IN: MARTIN,AKILAH                         | 06:58          |       |       | 300 001. HALL, BRITTA                  |
| SUB OUT: DECOUD, SIMONE                       | 06:58          |       |       |                                        |
| SUB COT: DECCOD, SIMONE                       | 06:53          |       |       | TURNOVER by SMITH, JASMINE             |
|                                               | 06:53          |       |       | FOUL by SMITH, JASMINE                 |
| MISSED LAYUP by WILLIAMS, JAMILA              | 06:42          |       |       | FOOL by SMITH, JASMINE                 |
| REBOUND (OFF) by MARTIN,AKILAH                | 06:42          |       |       |                                        |
| GOOD! LAYUP by MARTIN, AKILAH                 | 06:39          | 16-37 | V 21  |                                        |
| GOOD! LATOP by MARTIN, AKILAH                 | 06:39          | 10-37 | VZI   |                                        |
|                                               |                |       |       |                                        |
|                                               | 06:32<br>06:27 | 18-37 | V 19  |                                        |
|                                               |                | 10-37 | V 19  | GOOD! LAYUP by SMITH, JASMINE          |
| TURNOVER by MARTIN, AKILAH                    | 06:13          |       |       |                                        |
|                                               | 06:12<br>06:11 | 20-37 | V 17  |                                        |
|                                               |                | 20-37 | V 17  |                                        |
|                                               | 05:59          | 20.20 | 1/ 10 | FOUL by WEST, RACHOL                   |
| GOOD! LAYUP by ITO, ANNELISE                  | 05:51          | 20-39 | V 19  |                                        |
| ASSIST by WILLIAMS, JAMILA                    | 05:51          |       |       |                                        |