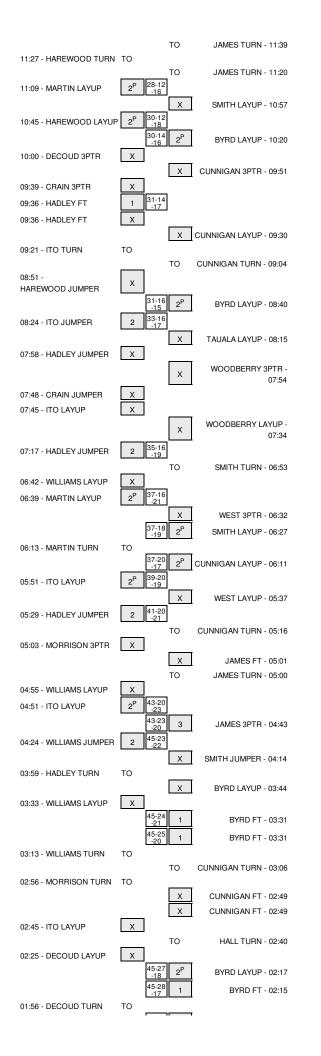

|                                               | 09:30          |       |       | MISSED LAYUP by CUNNIGAN, TA'REA       |
|-----------------------------------------------|----------------|-------|-------|----------------------------------------|
| REBOUND (DEF) by HADLEY,NATASHA               | 09:30          |       |       |                                        |
| TURNOVER by ITO, ANNELISE                     | 09:21          |       |       |                                        |
|                                               | 09:20          |       |       | STEAL by BYRD, RIANA                   |
|                                               | 09:04          |       |       | TURNOVER by CUNNIGAN, TA'REA           |
| MISSED JUMPER by HAREWOOD, KIARA              | 08:51          |       |       |                                        |
|                                               | 08:51          |       |       | REBOUND (DEADB) by TEAM                |
|                                               | 08:49          |       |       | SUB IN: TAUALA, JAYZYL                 |
|                                               | 08:49          |       |       | SUB OUT: JAMES, CLASSYE                |
|                                               | 08:40          | 16-31 | V 15  | GOOD! LAYUP by BYRD, RIANA             |
|                                               | 08:40          |       |       | ASSIST by CUNNIGAN, TA'REA             |
| GOOD! JUMPER by ITO, ANNELISE                 | 08:24          | 16-33 | V 17  |                                        |
|                                               | 08:15          |       |       | MISSED LAYUP by TAUALA, JAYZYL         |
| REBOUND (DEF) by HADLEY,NATASHA               | 08:15          |       |       | • •                                    |
|                                               | 08:02          |       |       |                                        |
| SUB IN: WILLIAMS, JAMILA                      | 08:02          |       |       |                                        |
| SUB OUT: HAREWOOD, KIARA                      | 08:02          |       |       |                                        |
| MISSED JUMPER by HADLEY, NATASHA              | 07:58          |       |       |                                        |
| ···· <b>·································</b> | 07:58          |       |       | REBOUND (DEF) by BYRD, RIANA           |
|                                               | 07:54          |       |       | MISSED 3PTR by WOODBERRY, REBECCA      |
| REBOUND (DEF) by DECOUD,SIMONE                | 07:54          |       |       | ······································ |
| MISSED JUMPER by CRAIN, BRITTANY              | 07:48          |       |       |                                        |
| REBOUND (OFF) by ITO,ANNELISE                 | 07:48          |       |       |                                        |
| MISSED LAYUP by ITO, ANNELISE                 | 07:45          |       |       |                                        |
|                                               | 07:45          |       |       | REBOUND (DEF) by BYRD, RIANA           |
|                                               | 07:34          |       |       | MISSED LAYUP by WOODBERRY, REBECCA     |
| REBOUND (DEF) by HADLEY,NATASHA               | 07:34          |       |       |                                        |
| GOOD! JUMPER by HADLEY, NATASHA               | 07:07          | 16-35 | V 19  |                                        |
| ASSIST by DECOUD, SIMONE                      | 07:17          | 10.00 | 10    |                                        |
| FOUL by DECOUD,SIMONE                         | 07:03          |       |       |                                        |
|                                               | 06:59          |       |       | SUB IN: JAMES, CLASSYE                 |
|                                               | 06:59          |       |       | SUB IN: BAIRD, PARIS                   |
|                                               | 06:59          |       |       | SUB IN: WEST, RACHOL                   |
|                                               | 06:59          |       |       | SUB IN: SMITH, JASMINE                 |
|                                               | 06:59          |       |       | SUB OUT: WOODBERRY,REBECCA             |
|                                               | 06:59          |       |       | SUB OUT: WOODDELINT, ILEBEOOR          |
|                                               | 06:59          |       |       | SUB OUT: TAUALA, JAYZYL                |
|                                               | 06:59          |       |       | SUB OUT: HALL, BRITTA                  |
| SUB IN: MARTIN,AKILAH                         | 06:58          |       |       | 300 001. HALL, BRITTA                  |
| SUB OUT: DECOUD, SIMONE                       | 06:58          |       |       |                                        |
| SUB COT: DECCOD, SIMONE                       | 06:53          |       |       | TURNOVER by SMITH, JASMINE             |
|                                               | 06:53          |       |       | FOUL by SMITH, JASMINE                 |
| MISSED LAYUP by WILLIAMS, JAMILA              | 06:42          |       |       | FOOL by SMITH, JASMINE                 |
| REBOUND (OFF) by MARTIN,AKILAH                | 06:42          |       |       |                                        |
| GOOD! LAYUP by MARTIN, AKILAH                 | 06:39          | 16-37 | V 21  |                                        |
| GOOD! LATOP by MARTIN, AKILAH                 | 06:39          | 10-37 | VZI   |                                        |
|                                               |                |       |       |                                        |
|                                               | 06:32<br>06:27 | 18-37 | V 19  |                                        |
|                                               |                | 10-37 | V 19  | GOOD! LAYUP by SMITH, JASMINE          |
| TURNOVER by MARTIN, AKILAH                    | 06:13          |       |       |                                        |
|                                               | 06:12<br>06:11 | 20-37 | V 17  |                                        |
|                                               |                | 20-37 | V 17  |                                        |
|                                               | 05:59          | 20.20 | 1/ 10 | FOUL by WEST, RACHOL                   |
| GOOD! LAYUP by ITO, ANNELISE                  | 05:51          | 20-39 | V 19  |                                        |
| ASSIST by WILLIAMS, JAMILA                    | 05:51          |       |       |                                        |