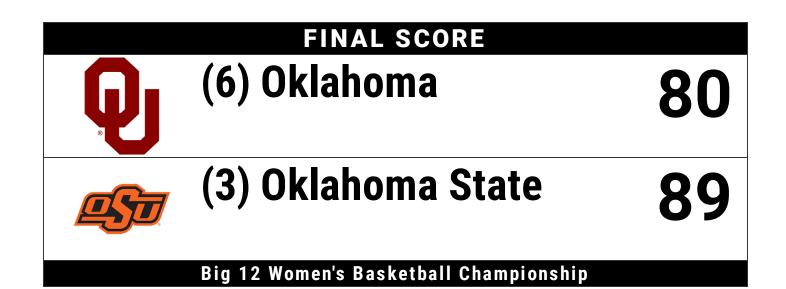

#### Official Box Score (6) Oklahoma vs (3) Oklahoma State Game Totals -- Final Statistics March 12, 2021 at Municipal Auditorium - Kansas City, MO

## (6) Oklahoma 80

|     | TOTALS              |   | 80  | 29-74 | 9-29 | 13-16 | 11 | 27 | 38 | 21 | 12 | 18 | 2   | 14  | 225 |     |
|-----|---------------------|---|-----|-------|------|-------|----|----|----|----|----|----|-----|-----|-----|-----|
|     | TEAM                |   |     |       |      |       | 1  | 0  | 1  | 0  |    | 0  |     |     |     |     |
| 24  | VANN, SKYLAR        | G | 11  | 4-7   | 1-1  | 2-2   | 6  | 4  | 10 | 3  | 1  | 1  | 0   | 1   | 29  | -1  |
| 03  | SIMPSON, MANDY      | F | 2   | 1-1   | 0-0  | 0-0   | 0  | 1  | 1  | 1  | 2  | 1  | 0   | 0   | 4   | -2  |
| 32  | VEITENHEIMER, TATUM | G | 2   | 1-6   | 0-4  | 0-0   | 0  | 4  | 4  | 5  | 3  | 4  | 0   | 2   | 30  | -10 |
| 30  | ROBERTSON, TAYLOR   | G | 24  | 8-18  | 6-15 | 2-2   | 0  | 2  | 2  | 1  | 0  | 1  | 0   | 2   | 45  | -9  |
| 25  | WILLIAMS, MADI      | G | 22  | 9-20  | 0-2  | 4-6   | 1  | 7  | 8  | 2  | 2  | 4  | 2   | 6   | 41  | -9  |
| 12  | GREGORY, GABBY      | G | 14  | 4-16  | 2-6  | 4-4   | 2  | 3  | 5  | 4  | 1  | 4  | 0   | 1   | 41  | -7  |
| 01  | TOT, NEVAEH         | G | 5   | 2-6   | 0-1  | 1-2   | 1  | 6  | 7  | 5  | 3  | 3  | 0   | 2   | 35  | -7  |
| No. | Player              | S | Pts | FG    | 3FG  | FT    | OR | DR | TR | PF | Α  | то | Blk | Stl | Min | +/- |

## (3) Oklahoma State 89

|     | TOTALS            |   | 89  | 35-75 | 7-24 | 12-21 | 16 | 34 | 50 | 15 | 19 | 19 | 5   | 10  | 225 |     |
|-----|-------------------|---|-----|-------|------|-------|----|----|----|----|----|----|-----|-----|-----|-----|
|     | TEAM              |   |     |       |      |       | 3  | 1  | 4  | 0  |    | 2  |     |     |     |     |
| 15  | KEYS, LEXY        | G | 5   | 2-5   | 1-2  | 0-0   | 0  | 4  | 4  | 0  | 2  | 2  | 0   | 2   | 22  | -4  |
| 03  | DENNIS, MICAH     | G | 3   | 1-1   | 0-0  | 1-4   | 0  | 0  | 0  | 2  | 2  | 2  | 0   | 0   | 11  | 3   |
| 01  | DE LAPP, KASSIDY  | F | 11  | 4-7   | 0-0  | 3-3   | 4  | 4  | 8  | 2  | 1  | 1  | 1   | 1   | 25  | 14  |
| 23  | FIELDS, LAUREN    | G | 12  | 5-11  | 0-4  | 2-2   | 4  | 2  | 6  | 5  | 4  | 3  | 2   | 4   | 35  | 4   |
| 21  | ASBERRY, JA'MEE   | G | 28  | 9-29  | 6-17 | 4-8   | 0  | 4  | 4  | 0  | 2  | 3  | 0   | 0   | 43  | 8   |
| 14  | COLLINS, TAYLEN   | F | 10  | 5-6   | 0-0  | 0-0   | 1  | 7  | 8  | 3  | 4  | 2  | 0   | 1   | 33  | 17  |
| 04  | MACK, NATASHA     | F | 20  | 9-15  | 0-0  | 2-4   | 4  | 12 | 16 | 1  | 3  | 2  | 2   | 2   | 42  | 6   |
| 02  | NOTOA, NEFERATALI | G | 0   | 0-1   | 0-1  | 0-0   | 0  | 0  | 0  | 2  | 1  | 2  | 0   | 0   | 13  | -3  |
| No. | Player            | s | Pts | FG    | 3FG  | FT    | OR | DR | TR | PF | А  | то | Blk | Stl | Min | +/- |