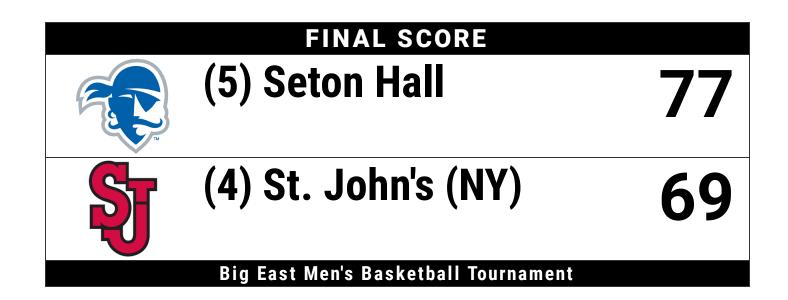

## Official Box Score (5) Seton Hall vs (4) St. John's (NY) Game Totals -- Final Statistics March 11, 2021 at Madison Square Garden - New York

# (5) Seton Hall 77

| (-) |                        |   |     |       |      |       |    |    |    |    |    |    |     |     |     |     |
|-----|------------------------|---|-----|-------|------|-------|----|----|----|----|----|----|-----|-----|-----|-----|
| No. | Player                 | S | Pts | FG    | 3FG  | FT    | OR | DR | TR | PF | A  | TO | Blk | Stl | Min | +/- |
| 14  | RHODEN, JARED          | F | 19  | 5-13  | 1-5  | 8-11  | 4  | 12 | 16 | 4  | 2  | 1  | 2   | 0   | 40  | 10  |
| 21  | OBIAGU, IKE            | С | 7   | 2-2   | 0-0  | 3-4   | 3  | 2  | 5  | 5  | 0  | 1  | 7   | 0   | 28  | 12  |
| 22  | CALE, MYLES            | G | 16  | 7-13  | 2-4  | 0-1   | 1  | 7  | 8  | 2  | 1  | 2  | 0   | 0   | 39  | 11  |
| 23  | MAMUKELASHVILI, SANDRO | F | 20  | 7-20  | 1-4  | 5-8   | 2  | 9  | 11 | 0  | 4  | 4  | 1   | 2   | 44  | 6   |
| 33  | REYNOLDS, SHAVAR       | G | 6   | 2-4   | 1-1  | 1-2   | 1  | 1  | 2  | 3  | 3  | 5  | 0   | 1   | 30  | 3   |
| 04  | SAMUEL, TYRESE         | F | 0   | 0-0   | 0-0  | 0-0   | 0  | 1  | 1  | 2  | 0  | 1  | 0   | 1   | 7   | -7  |
| 15  | MOLSON, TAKAL          | G | 6   | 1-4   | 0-0  | 4-4   | 0  | 1  | 1  | 4  | 0  | 1  | 0   | 0   | 22  | 0   |
| 25  | LONG, JAHARI           | G | 3   | 1-4   | 0-2  | 1-1   | 0  | 1  | 1  | 0  | 1  | 0  | 0   | 0   | 15  | 5   |
|     | TEAM                   |   |     |       |      |       | 1  | 3  | 4  | 0  |    | 0  |     |     |     |     |
|     | TOTALS                 |   | 77  | 25-60 | 5-16 | 22-31 | 12 | 37 | 49 | 20 | 11 | 15 | 10  | 4   | 225 |     |
|     |                        |   |     |       |      |       |    |    |    |    |    |    |     |     |     |     |

# (4) St. John's (NY) 69

| No. | Player                | S | Pts | FG    | 3FG  | FT    | OR | DR | TR | PF | Α  | то | Blk | Stl | Min | +/- |
|-----|-----------------------|---|-----|-------|------|-------|----|----|----|----|----|----|-----|-----|-----|-----|
| 01  | ROBERTS, JOSH         | F | 4   | 1-1   | 0-0  | 2-2   | 2  | 0  | 2  | 3  | 0  | 1  | 0   | 1   | 11  | -1  |
| 02  | CHAMPAGNIE, JULIAN    | F | 16  | 7-21  | 2-8  | 0-0   | 2  | 7  | 9  | 2  | 2  | 0  | 0   | 1   | 38  | -10 |
| 03  | DUNN, RASHEEM         | G | 15  | 6-13  | 0-3  | 3-5   | 1  | 2  | 3  | 3  | 3  | 2  | 0   | 1   | 31  | -13 |
| 04  | WILLIAMS JR., GREG    | G | 12  | 3-10  | 1-3  | 5-6   | 1  | 2  | 3  | 3  | 2  | 1  | 0   | 1   | 37  | -8  |
| 15  | COLE, VINCE           | G | 2   | 1-6   | 0-2  | 0-0   | 0  | 1  | 1  | 0  | 0  | 0  | 0   | 0   | 16  | -10 |
| 00  | ALEXANDER, POSH       | G | 6   | 2-8   | 0-2  | 2-3   | 2  | 0  | 2  | 4  | 2  | 2  | 0   | 3   | 33  | 7   |
| 05  | ADDAE-WUSU, DYLAN     | G | 2   | 1-6   | 0-2  | 0-0   | 1  | 4  | 5  | 4  | 1  | 1  | 0   | 1   | 24  | 1   |
| 10  | EARLINGTON, MARCELLUS | F | 12  | 3-8   | 3-5  | 3-4   | 1  | 6  | 7  | 4  | 0  | 1  | 1   | 0   | 29  | -1  |
| 11  | MCGRIFF, JOHN         | G | 0   | 0-0   | 0-0  | 0-0   | 0  | 0  | 0  | 0  | 0  | 0  | 0   | 0   | 1   | -3  |
| 12  | TORO, ARNALDO         | F | 0   | 0-0   | 0-0  | 0-0   | 0  | 1  | 1  | 0  | 0  | 0  | 0   | 0   | 5   | -2  |
|     | TEAM                  |   |     |       |      |       | 4  | 3  | 7  | 0  |    | 0  |     |     |     |     |
|     | TOTALS                |   | 69  | 24-73 | 6-25 | 15-20 | 14 | 26 | 40 | 23 | 10 | 8  | 1   | 8   | 225 |     |
|     |                       |   |     |       |      |       |    |    |    |    |    |    |     |     |     |     |