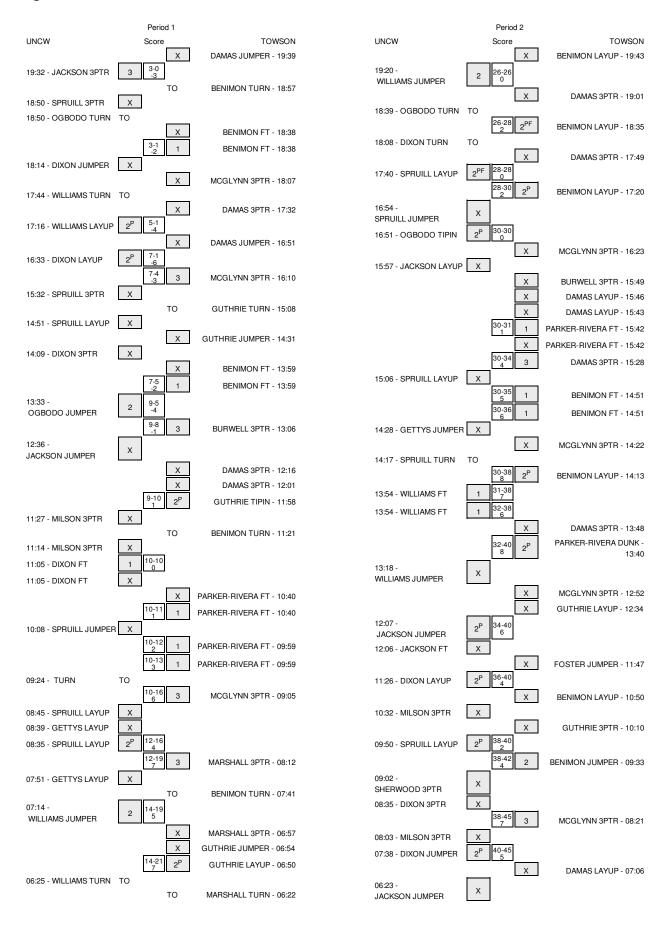

### UNCW vs TOWSON 1/11/2014; 2:00 pm at SECU Arena (Towson, MD) Period 1 Play-By-Play

| HOME: TOWSO                                                     | Margin | Score | Time           | VISITORS: UNCW                                                   |
|-----------------------------------------------------------------|--------|-------|----------------|------------------------------------------------------------------|
| MISSED JUMPER by DAMAS,MARCU                                    |        |       | 19:39          |                                                                  |
|                                                                 |        |       | 19:39          | BLOCK by WILLIAMS,CEDRICK                                        |
|                                                                 |        |       | 19:36          | REBOUND (DEF) by DIXON,CHRIS                                     |
|                                                                 | V 3    | 0-3   | 19:32          | GOOD! 3PTR by JACKSON,FREDDIE                                    |
|                                                                 |        |       | 19:32          | ASSIST by DIXON,CHRIS                                            |
| TURNOVER by BENIMON, JERRELL                                    |        |       | 18:57          |                                                                  |
|                                                                 |        |       | 18:56          | STEAL by JACKSON,FREDDIE                                         |
|                                                                 |        |       | 18:50          | MISSED 3PTR by SPRUILL,ADDISON                                   |
|                                                                 |        |       | 18:50          | REBOUND (OFF) by OGBODO, CHUCK                                   |
|                                                                 |        |       | 18:50          | TURNOVER by OGBODO,CHUCK                                         |
| STEAL by PARKER-RIVERA, TIMAJ                                   |        |       | 18:50          |                                                                  |
|                                                                 |        |       | 18:38          | FOUL by OGBODO,CHUCK                                             |
| MISSED FT by BENIMON, JERRELL                                   |        |       | 18:38          |                                                                  |
| REBOUND (DEADB) by TEAI                                         |        |       | 18:38          |                                                                  |
| GOOD! FT by BENIMON, JERRELLI                                   | V 2    | 1-3   | 18:38          |                                                                  |
|                                                                 |        |       | 18:14          | MISSED JUMPER by DIXON, CHRIS                                    |
| REBOUND (DEF) by BENIMON, JERRELL                               |        |       | 18:14          | ·                                                                |
| MISSED 3PTR by MCGLYNN,FOU                                      |        |       | 18:07          |                                                                  |
| ,                                                               |        |       | 18:07          | REBOUND (DEF) by JACKSON,FREDDIE                                 |
| SUB IN: GUTHRIE,RAFRIE                                          |        |       | 17:56          | ,,,,,,,,,,,,,,,,,,,,,,,,,,,,,,,,,,,,,,,                          |
| SUB OUT: BURWELL,MIK                                            |        |       | 17:56          |                                                                  |
| 005 001. 501.11222,1111.                                        |        |       | 17:44          | TURNOVER by WILLIAMS, CEDRICK                                    |
| MISSED 3PTR by DAMAS,MARCU                                      |        |       | 17:32          | -,                                                               |
| WINDOLD OF THE BY DAIWAS, WINDOW                                |        |       | 17:32          | REBOUND (DEF) by SPRUILL,ADDISON                                 |
| FOUL by PARKER-RIVERA, TIMAJ                                    |        |       | 17:30          | (SE. ) 0) 0. 1101E2, 15515014                                    |
| I OOL DY FARKER-RIVERA, HMAJ                                    | V 4    | 1-5   | 17:16          | GOOD! LAYUP by WILLIAMS,CEDRICK                                  |
|                                                                 | * *    | 1.5   | 17:16          | ASSIST by OGBODO,CHUCK                                           |
| MISSED JUMPER by DAMAS,MARCU                                    |        |       |                | A33131 by Cabobo, Chock                                          |
| WISSED JUNIFER BY DAWAS, WARGO                                  |        |       | 16:51<br>16:51 | REBOUND (DEF) by SPRUILL,ADDISON                                 |
|                                                                 | V 6    | 1-7   |                |                                                                  |
| COORLARTS by MCCL VAIN FOUR                                     | V 6    | 4-7   | 16:33          | GOOD! LAYUP by DIXON,CHRIS                                       |
| GOOD! 3PTR by MCGLYNN,FOU                                       | V 3    | 4-7   | 16:10          |                                                                  |
| ASSIST by DAMAS,MARCUS                                          |        |       | 16:10          | MICOSED ARTER IN ARRIVAL ARRIVAN                                 |
|                                                                 |        |       | 15:32          | MISSED 3PTR by SPRUILL,ADDISON                                   |
| REBOUND (DEF) by BENIMON, JERRELL                               |        |       | 15:32          |                                                                  |
|                                                                 |        |       | 15:20          | FOUL by SPRUILL,ADDISON                                          |
| TURNOVER by GUTHRIE,RAFRIE                                      |        |       | 15:08          |                                                                  |
|                                                                 |        |       | 15:08          | STEAL by DIXON,CHRIS                                             |
|                                                                 |        |       | 14:51          | MISSED LAYUP by SPRUILL,ADDISON                                  |
| REBOUND (DEF) by BENIMON, JERRELL                               |        |       | 14:51          |                                                                  |
| MISSED JUMPER by GUTHRIE,RAFRIE                                 |        |       | 14:31          |                                                                  |
|                                                                 |        |       | 14:31          | REBOUND (DEF) by DIXON, CHRIS                                    |
|                                                                 |        |       | 14:09          | MISSED 3PTR by DIXON,CHRIS                                       |
| REBOUND (DEF) by BENIMON, JERRELL                               |        |       | 14:09          |                                                                  |
|                                                                 |        |       | 13:59          | FOUL by WILLIAMS,CEDRICK                                         |
| MISSED FT by BENIMON, JERRELL                                   |        |       | 13:59          |                                                                  |
| REBOUND (DEADB) by TEA                                          |        |       | 13:59          |                                                                  |
| GOOD! FT by BENIMON, JERRELLI                                   | V 2    | 5-7   | 13:59          |                                                                  |
|                                                                 | V 4    | 5-9   | 13:33          | GOOD! JUMPER by OGBODO,CHUCK                                     |
|                                                                 |        |       | 13:33          | ASSIST by JACKSON,FREDDIE                                        |
| GOOD! 3PTR by BURWELL,MIK                                       | V 1    | 8-9   | 13:06          |                                                                  |
| ASSIST by MCGLYNN,FOU                                           |        |       | 13:06          |                                                                  |
|                                                                 |        |       | 12:36          | MISSED JUMPER by JACKSON,FREDDIE                                 |
| REBOUND (DEF) by PARKER-RIVERA, TIMAJ                           |        |       | 12:36          |                                                                  |
|                                                                 |        |       | 12:30          | SUB IN: GETTYS,CJ                                                |
|                                                                 |        |       | 12:30          | SUB OUT: OGBODO,CHUCK                                            |
| SUB IN: FOSTER, WALTE                                           |        |       | 12:30          |                                                                  |
| SUB OUT: MCGLYNN,FOU                                            |        |       | 12:30          |                                                                  |
| MISSED 3PTR by DAMAS,MARCU                                      |        |       | 12:16          |                                                                  |
| REBOUND (OFF) by BENIMON, JERRELL                               |        |       | 12:16          |                                                                  |
| MISSED 3PTR by DAMAS,MARCU                                      |        |       | 12:01          |                                                                  |
| REBOUND (OFF) by GUTHRIE,RAFRIE                                 |        |       | 12:01          |                                                                  |
| GOOD! TIPIN by GUTHRIE,RAFRIE                                   | H 1    | 10-9  | 11:58          |                                                                  |
| GOOD: TIF IN DY GOTTINE, RAFRIE                                 | 11.1   | 10-3  | 11:55          | SUB IN: MILSON,TANNER                                            |
|                                                                 |        |       | 11:55          | SUB OUT: SPRUILL, ADDISON                                        |
| CUD IN DUDWELL MUZ                                              |        |       |                | OUD OUT. OF MUILL, ADDIOUN                                       |
| SUB IN: BURWELL,MIK                                             |        |       | 11:55          |                                                                  |
| SUB OUT: PARKER-RIVERA, TIMAJ                                   |        |       | 11:55          | MICCED ODED by MILCON TANKED                                     |
|                                                                 |        |       | 11:27          | MISSED 3PTR by MILSON,TANNER                                     |
| DED                                                             |        |       | 11:27          |                                                                  |
| REBOUND (DEF) by BENIMON, JERRELL                               |        |       | 11:21          |                                                                  |
| REBOUND (DEF) by BENIMON,JERRELL<br>TURNOVER by BENIMON,JERRELL |        |       |                |                                                                  |
|                                                                 |        |       | 11:19          | STEAL by MILSON,TANNER                                           |
|                                                                 |        |       | 11:14          | MISSED 3PTR by MILSON,TANNER                                     |
|                                                                 |        |       |                | MISSED 3PTR by MILSON,TANNER<br>REBOUND (OFF) by JACKSON,FREDDIE |
|                                                                 |        |       | 11:14          | MISSED 3PTR by MILSON,TANNER                                     |

| SUB IN: SPRUILL, ADDISON                                                                                                                                                                                | 10:40                                                                                                                      |                         |     |                                                                                                                                                                                                                    |
|---------------------------------------------------------------------------------------------------------------------------------------------------------------------------------------------------------|----------------------------------------------------------------------------------------------------------------------------|-------------------------|-----|--------------------------------------------------------------------------------------------------------------------------------------------------------------------------------------------------------------------|
| SUB OUT: DIXON,CHRIS                                                                                                                                                                                    | 10:40                                                                                                                      |                         |     |                                                                                                                                                                                                                    |
| SUB OUT: JACKSON,FREDDIE                                                                                                                                                                                | 10:40                                                                                                                      |                         |     |                                                                                                                                                                                                                    |
| MISSED JUMPER by SPRUILL, ADDISON                                                                                                                                                                       | 10:08                                                                                                                      |                         |     |                                                                                                                                                                                                                    |
|                                                                                                                                                                                                         | 10:08                                                                                                                      |                         |     | REBOUND (DEF) by BURWELL,MIKE                                                                                                                                                                                      |
| FOUL by WILLIAMS, CEDRICK                                                                                                                                                                               | 09:59                                                                                                                      |                         |     |                                                                                                                                                                                                                    |
|                                                                                                                                                                                                         | 09:59                                                                                                                      | 12-10                   | H 2 | GOOD! FT by PARKER-RIVERA,TIMAJH                                                                                                                                                                                   |
|                                                                                                                                                                                                         | 09:59                                                                                                                      | 13-10                   | H 3 | GOOD! FT by PARKER-RIVERA,TIMAJH                                                                                                                                                                                   |
| SUB IN: OGBODO,CHUCK                                                                                                                                                                                    | 09:59                                                                                                                      |                         |     |                                                                                                                                                                                                                    |
| SUB OUT: WILLIAMS,CEDRICK                                                                                                                                                                               | 09:59                                                                                                                      |                         |     |                                                                                                                                                                                                                    |
| TURNOVER by TEAM                                                                                                                                                                                        | 09:24                                                                                                                      |                         |     |                                                                                                                                                                                                                    |
|                                                                                                                                                                                                         | 09:24                                                                                                                      |                         |     | SUB IN: MARSHALL, MARQUIS                                                                                                                                                                                          |
|                                                                                                                                                                                                         | 09:24                                                                                                                      |                         |     | SUB IN: GUTHRIE,RAFRIEL                                                                                                                                                                                            |
|                                                                                                                                                                                                         | 09:24                                                                                                                      |                         |     | SUB OUT: DAMAS,MARCUS                                                                                                                                                                                              |
|                                                                                                                                                                                                         | 09:24                                                                                                                      |                         |     | SUB OUT: BURWELL,MIKE                                                                                                                                                                                              |
|                                                                                                                                                                                                         | 09:05                                                                                                                      | 16-10                   | H 6 | GOOD! 3PTR by MCGLYNN,FOUR                                                                                                                                                                                         |
|                                                                                                                                                                                                         | 09:05                                                                                                                      |                         |     | ASSIST by MARSHALL, MARQUIS                                                                                                                                                                                        |
| MISSED LAYUP by SPRUILL,ADDISON                                                                                                                                                                         | 08:45                                                                                                                      |                         |     |                                                                                                                                                                                                                    |
| REBOUND (OFF) by GETTYS,CJ                                                                                                                                                                              | 08:45                                                                                                                      |                         |     |                                                                                                                                                                                                                    |
| MISSED LAYUP by GETTYS,CJ                                                                                                                                                                               | 08:39<br>08:39                                                                                                             |                         |     |                                                                                                                                                                                                                    |
| REBOUND (OFF) by SPRUILL,ADDISON GOOD! LAYUP by SPRUILL,ADDISON                                                                                                                                         | 08:35                                                                                                                      | 16-12                   | H 4 |                                                                                                                                                                                                                    |
| GOOD: EXTOR BY SETTIOLE, ADDISON                                                                                                                                                                        | 08:12                                                                                                                      | 19-12                   | H 7 | GOOD! 3PTR by MARSHALL,MARQUIS                                                                                                                                                                                     |
|                                                                                                                                                                                                         | 08:12                                                                                                                      | 13-12                   | 117 | ASSIST by MCGLYNN,FOUR                                                                                                                                                                                             |
| MISSED LAYUP by GETTYS,CJ                                                                                                                                                                               | 07:51                                                                                                                      |                         |     | noder by moderning con-                                                                                                                                                                                            |
|                                                                                                                                                                                                         | 07:51                                                                                                                      |                         |     | REBOUND (DEF) by MARSHALL, MARQUIS                                                                                                                                                                                 |
|                                                                                                                                                                                                         | 07:41                                                                                                                      |                         |     | FOUL by BENIMON, JERRELLE                                                                                                                                                                                          |
|                                                                                                                                                                                                         | 07:41                                                                                                                      |                         |     | TURNOVER by BENIMON, JERRELLE                                                                                                                                                                                      |
| TIMEOUT MEDIA                                                                                                                                                                                           | 07:41                                                                                                                      |                         |     | · · · · · · · · · · · · · · · · · · ·                                                                                                                                                                              |
| SUB IN: DIXON,CHRIS                                                                                                                                                                                     | 07:31                                                                                                                      |                         |     |                                                                                                                                                                                                                    |
| SUB IN: PONDER,CRAIG                                                                                                                                                                                    | 07:31                                                                                                                      |                         |     |                                                                                                                                                                                                                    |
| SUB IN: WILLIAMS, CEDRICK                                                                                                                                                                               | 07:31                                                                                                                      |                         |     |                                                                                                                                                                                                                    |
| SUB OUT: EBLEN,BEN                                                                                                                                                                                      | 07:31                                                                                                                      |                         |     |                                                                                                                                                                                                                    |
| SUB OUT: GETTYS,CJ                                                                                                                                                                                      | 07:31                                                                                                                      |                         |     |                                                                                                                                                                                                                    |
| SUB OUT: MILSON,TANNER                                                                                                                                                                                  | 07:31                                                                                                                      |                         |     |                                                                                                                                                                                                                    |
| GOOD! JUMPER by WILLIAMS, CEDRICK                                                                                                                                                                       | 07:14                                                                                                                      | 19-14                   | H 5 |                                                                                                                                                                                                                    |
|                                                                                                                                                                                                         | 06:57                                                                                                                      |                         |     | MISSED 3PTR by MARSHALL, MARQUIS                                                                                                                                                                                   |
|                                                                                                                                                                                                         | 06:57                                                                                                                      |                         |     | REBOUND (OFF) by GUTHRIE,RAFRIEL                                                                                                                                                                                   |
| L                                                                                                                                                                                                       | 06:54                                                                                                                      |                         |     | MISSED JUMPER by GUTHRIE, RAFRIEL                                                                                                                                                                                  |
| BLOCK by OGBODO,CHUCK                                                                                                                                                                                   | 06:54                                                                                                                      |                         |     | DEDOUND (DEE) L. TEAM                                                                                                                                                                                              |
|                                                                                                                                                                                                         | 06:52                                                                                                                      |                         |     | REBOUND (OFF) by TEAM                                                                                                                                                                                              |
|                                                                                                                                                                                                         | 06:52                                                                                                                      |                         |     | SUB IN: BURWELL,MIKE                                                                                                                                                                                               |
|                                                                                                                                                                                                         | 06:52<br>06:50                                                                                                             | 21-14                   | H 7 | SUB OUT: MCGLYNN,FOUR<br>GOOD! LAYUP by GUTHRIE,RAFRIEL                                                                                                                                                            |
|                                                                                                                                                                                                         | 06:50                                                                                                                      | 21-14                   | п7  | ASSIST by BENIMON, JERRELLE                                                                                                                                                                                        |
| TURNOVER by WILLIAMS, CEDRICK                                                                                                                                                                           | 06:25                                                                                                                      |                         |     | AGGIOT BY BENNION, SETTILELLE                                                                                                                                                                                      |
|                                                                                                                                                                                                         | 06:23                                                                                                                      |                         |     | STEAL by PARKER-RIVERA, TIMAJH                                                                                                                                                                                     |
|                                                                                                                                                                                                         | 06:22                                                                                                                      |                         |     | TURNOVER by MARSHALL, MARQUIS                                                                                                                                                                                      |
| STEAL by DIXON,CHRIS                                                                                                                                                                                    | 06:21                                                                                                                      |                         |     | , , , , , , , , , , , , , , , , , , , ,                                                                                                                                                                            |
|                                                                                                                                                                                                         | 06:17                                                                                                                      | 21-16                   | H 5 |                                                                                                                                                                                                                    |
| GOOD! LAYUP by SPRUILL, ADDISON                                                                                                                                                                         | 06:17                                                                                                                      |                         |     | FOUL by GUTHRIE, RAFRIEL                                                                                                                                                                                           |
| GOOD! LAYUP by SPRUILL,ADDISON                                                                                                                                                                          |                                                                                                                            | 21-17                   | H 4 |                                                                                                                                                                                                                    |
| GOODI LAYUP by SPRUILL,ADDISON  GOODI FT by SPRUILL,ADDISON                                                                                                                                             | 06:17                                                                                                                      | 21-17                   |     | SUB IN: DAMAS,MARCUS                                                                                                                                                                                               |
|                                                                                                                                                                                                         | 06:17<br>06:17                                                                                                             | 21-17                   |     | OUR IN FOOTER WALTER                                                                                                                                                                                               |
|                                                                                                                                                                                                         |                                                                                                                            | 21-17                   |     | SUB IN: FOSTER,WALTER                                                                                                                                                                                              |
|                                                                                                                                                                                                         | 06:17                                                                                                                      | 21-17                   |     | SUB IN: FOSTER, WALTER SUB OUT: MARSHALL, MARQUIS                                                                                                                                                                  |
|                                                                                                                                                                                                         | 06:17<br>06:17                                                                                                             | 21-17                   |     |                                                                                                                                                                                                                    |
| GOOD! FT by SPRUILL,ADDISON                                                                                                                                                                             | 06:17<br>06:17<br>06:17<br>06:17<br>05:53                                                                                  | 23-17                   | H 6 | SUB OUT: MARSHALL, MARQUIS                                                                                                                                                                                         |
|                                                                                                                                                                                                         | 06:17<br>06:17<br>06:17<br>06:17<br>05:53<br>05:35                                                                         | 23-17                   |     | SUB OUT: MARSHALL,MARQUIS<br>SUB OUT: PARKER-RIVERA,TIMAJH<br>GOOD! LAYUP by BENIMON,JERRELLE                                                                                                                      |
| GOOD! FT by SPRUILL,ADDISON                                                                                                                                                                             | 06:17<br>06:17<br>06:17<br>06:17<br>05:53<br>05:35                                                                         |                         | H 6 | SUB OUT: MARSHALL,MARQUIS<br>SUB OUT: PARKER-RIVERA,TIMAJH<br>GOOD! LAYUP by BENIMON,JERRELLE<br>GOOD! 3PTR by GUTHRIE,RAFRIEL                                                                                     |
| GOODI FT by SPRUILL,ADDISON  TURNOVER by DIXON,CHRIS                                                                                                                                                    | 06:17<br>06:17<br>06:17<br>06:17<br>05:53<br>05:35<br>05:25                                                                | 23-17<br>26-17          | Н 9 | SUB OUT: MARSHALL,MARQUIS<br>SUB OUT: PARKER-RIVERA,TIMAJH<br>GOOD! LAYUP by BENIMON,JERRELLE                                                                                                                      |
| GOOD! FT by SPRUILL,ADDISON                                                                                                                                                                             | 06:17<br>06:17<br>06:17<br>06:17<br>05:53<br>05:35<br>05:25<br>05:25                                                       | 23-17                   |     | SUB OUT: MARSHALL,MARQUIS SUB OUT: PARKER-RIVERA,TIMAJH GOOD! LAYUP by BENIMON,JERRELLE GOOD! 3PTR by GUTHRIE,RAFRIEL ASSIST by BENIMON,JERRELLE                                                                   |
| GOOD! FT by SPRUILL, ADDISON  TURNOVER by DIXON, CHRIS  GOOD! LAYUP by DIXON, CHRIS                                                                                                                     | 06:17<br>06:17<br>06:17<br>06:17<br>05:53<br>05:35<br>05:25<br>05:25<br>05:25                                              | 23-17<br>26-17          | Н 9 | SUB OUT: MARSHALL,MARQUIS<br>SUB OUT: PARKER-RIVERA,TIMAJH<br>GOOD! LAYUP by BENIMON,JERRELLE<br>GOOD! 3PTR by GUTHRIE,RAFRIEL                                                                                     |
| GOOD! FT by SPRUILL, ADDISON  TURNOVER by DIXON, CHRIS  GOOD! LAYUP by DIXON, CHRIS  REBOUND (DEF) by OGBODO, CHUCK                                                                                     | 06:17<br>06:17<br>06:17<br>06:17<br>05:53<br>05:35<br>05:25<br>05:25<br>05:25<br>05:05                                     | 23-17<br>26-17<br>26-19 | H 9 | SUB OUT: MARSHALL,MARQUIS SUB OUT: PARKER-RIVERA,TIMAJH GOOD! LAYUP by BENIMON,JERRELLE GOOD! 3PTR by GUTHRIE,RAFRIEL ASSIST by BENIMON,JERRELLE                                                                   |
| GOOD! FT by SPRUILL,ADDISON  TURNOVER by DIXON,CHRIS  GOOD! LAYUP by DIXON,CHRIS                                                                                                                        | 06:17<br>06:17<br>06:17<br>06:17<br>05:53<br>05:35<br>05:25<br>05:25<br>05:25<br>05:05<br>04:46<br>04:46                   | 23-17<br>26-17          | Н 9 | SUB OUT: MARSHALL,MARQUIS SUB OUT: PARKER-RIVERA,TIMAJH GOOD! LAYUP by BENIMON,JERRELLE GOOD! 3PTR by GUTHRIE,RAFRIEL ASSIST by BENIMON,JERRELLE MISSED LAYUP by GUTHRIE,RAFRIEL                                   |
| GOOD! FT by SPRUILL, ADDISON  TURNOVER by DIXON, CHRIS  GOOD! LAYUP by DIXON, CHRIS  REBOUND (DEF) by OGBODO, CHUCK GOOD! JUMPER by WILLIAMS, CEDRICK                                                   | 06:17<br>06:17<br>06:17<br>06:17<br>05:53<br>05:35<br>05:25<br>05:25<br>05:25<br>04:46<br>04:46<br>04:28                   | 23-17<br>26-17<br>26-19 | H 9 | SUB OUT: MARSHALL,MARQUIS SUB OUT: PARKER-RIVERA,TIMAJH GOOD! LAYUP by BENIMON,JERRELLE GOOD! 3PTR by GUTHRIE,RAFRIEL ASSIST by BENIMON,JERRELLE                                                                   |
| GOOD! FT by SPRUILL, ADDISON  TURNOVER by DIXON, CHRIS  GOOD! LAYUP by DIXON, CHRIS  REBOUND (DEF) by OGBODO, CHUCK GOOD! JUMPER by WILLIAMS, CEDRICK  REBOUND (DEF) by TEAM                            | 06:17<br>06:17<br>06:17<br>06:17<br>05:53<br>05:35<br>05:25<br>05:25<br>05:25<br>04:46<br>04:46<br>04:28<br>03:55          | 23-17<br>26-17<br>26-19 | H 9 | SUB OUT: MARSHALL,MARQUIS SUB OUT: PARKER-RIVERA,TIMAJH GOOD! LAYUP by BENIMON,JERRELLE GOOD! 3PTR by GUTHRIE,RAFRIEL ASSIST by BENIMON,JERRELLE MISSED LAYUP by GUTHRIE,RAFRIEL                                   |
| GOOD! FT by SPRUILL, ADDISON  TURNOVER by DIXON, CHRIS  GOOD! LAYUP by DIXON, CHRIS  REBOUND (DEF) by OGBODO, CHUCK  GOOD! JUMPER by WILLIAMS, CEDRICK  REBOUND (DEF) by TEAM  SUB IN: JACKSON, FREDDIE | 06:17<br>06:17<br>06:17<br>06:17<br>05:53<br>05:35<br>05:25<br>05:25<br>05:05<br>04:46<br>04:46<br>04:28<br>03:55<br>03:55 | 23-17<br>26-17<br>26-19 | H 9 | SUB OUT: MARSHALL,MARQUIS SUB OUT: PARKER-RIVERA,TIMAJH GOOD! LAYUP by BENIMON,JERRELLE GOOD! 3PTR by GUTHRIE,RAFRIEL ASSIST by BENIMON,JERRELLE MISSED LAYUP by GUTHRIE,RAFRIEL                                   |
| GOOD! FT by SPRUILL, ADDISON  TURNOVER by DIXON, CHRIS  GOOD! LAYUP by DIXON, CHRIS  REBOUND (DEF) by OGBODO, CHUCK GOOD! JUMPER by WILLIAMS, CEDRICK  REBOUND (DEF) by TEAM                            | 06:17<br>06:17<br>06:17<br>06:17<br>05:53<br>05:35<br>05:25<br>05:25<br>05:05<br>04:46<br>04:46<br>04:28<br>03:55<br>03:55 | 23-17<br>26-17<br>26-19 | H 9 | SUB OUT: MARSHALL,MARQUIS SUB OUT: PARKER-RIVERA,TIMAJH GOODI LAYUP by BENIMON,JERRELLE GOODI 3PTR by GUTHRIE,RAFRIEL ASSIST by BENIMON,JERRELLE MISSED LAYUP by GUTHRIE,RAFRIEL MISSED JUMPER by BENIMON,JERRELLE |
| GOOD! FT by SPRUILL, ADDISON  TURNOVER by DIXON, CHRIS  GOOD! LAYUP by DIXON, CHRIS  REBOUND (DEF) by OGBODO, CHUCK  GOOD! JUMPER by WILLIAMS, CEDRICK  REBOUND (DEF) by TEAM  SUB IN: JACKSON, FREDDIE | 06:17<br>06:17<br>06:17<br>06:17<br>05:53<br>05:35<br>05:25<br>05:25<br>05:05<br>04:46<br>04:46<br>04:28<br>03:55<br>03:55 | 23-17<br>26-17<br>26-19 | H 9 | SUB OUT: MARSHALL,MARQUIS SUB OUT: PARKER-RIVERA,TIMAJH GOOD! LAYUP by BENIMON,JERRELLE GOOD! 3PTR by GUTHRIE,RAFRIEL ASSIST by BENIMON,JERRELLE MISSED LAYUP by GUTHRIE,RAFRIEL                                   |

|                                    | 00.54          |       |     | OUR OUT, OUTURE PAERIEL                |
|------------------------------------|----------------|-------|-----|----------------------------------------|
|                                    | 03:54<br>03:24 |       |     | SUB OUT: GUTHRIE,RAFRIEL               |
| MICCED ET L., OCRODO CHILOV        | 03:24          |       |     | FOUL by BENIMON, JERRELLE              |
| MISSED FT by OGBODO, CHUCK         |                |       |     |                                        |
| REBOUND (DEADB) by TEAM            | 03:24<br>03:24 | 26-22 | H 4 |                                        |
| GOOD! FT by OGBODO,CHUCK           |                | 26-22 | H 4 |                                        |
| SUB IN: SHERWOOD, DYLAN            | 03:24          |       |     |                                        |
| SUB OUT: WILLIAMS,CEDRICK          | 03:24          |       |     |                                        |
|                                    | 02:59          |       |     | MISSED 3PTR by BURWELL,MIKE            |
| REBOUND (DEF) by PONDER,CRAIG      | 02:59          |       |     |                                        |
| MISSED LAYUP by OGBODO,CHUCK       | 02:49          |       |     |                                        |
| REBOUND (OFF) by PONDER, CRAIG     | 02:49          |       |     |                                        |
| MISSED JUMPER by DIXON, CHRIS      | 02:27          |       |     |                                        |
|                                    | 02:27          |       |     | REBOUND (DEF) by BENIMON, JERRELLE     |
|                                    | 02:18          |       |     | MISSED 3PTR by MCGLYNN,FOUR            |
|                                    | 02:18          |       |     | REBOUND (OFF) by DAMAS, MARCUS         |
| FOUL by PONDER,CRAIG               | 02:16          |       |     |                                        |
|                                    | 01:59          |       |     | MISSED LAYUP by BURWELL, MIKE          |
| REBOUND (DEF) by OGBODO, CHUCK     | 01:59          |       |     |                                        |
| SUB IN: SPRUILL,ADDISON            | 01:57          |       |     |                                        |
| SUB IN: WILLIAMS, CEDRICK          | 01:57          |       |     |                                        |
| SUB OUT: PONDER,CRAIG              | 01:57          |       |     |                                        |
| SUB OUT: SHERWOOD, DYLAN           | 01:57          |       |     |                                        |
|                                    | 01:57          |       |     | SUB IN: FOSTER,WALTER                  |
|                                    | 01:57          |       |     | SUB OUT: BENIMON, JERRELLE             |
| GOOD! JUMPER by WILLIAMS, CEDRICK  | 01:32          | 26-24 | H 2 |                                        |
| ASSIST by SPRUILL,ADDISON          | 01:32          |       |     |                                        |
|                                    | 01:21          |       |     | TIMEOUT 30SEC                          |
| SUB IN: SHERWOOD, DYLAN            | 01:21          |       |     |                                        |
| SUB OUT: WILLIAMS,CEDRICK          | 01:21          |       |     |                                        |
|                                    | 01:21          |       |     | SUB IN: BENIMON, JERRELLE              |
|                                    | 01:21          |       |     | SUB OUT: FOSTER,WALTER                 |
|                                    | 01:07          |       |     | MISSED JUMPER by BENIMON, JERRELLE     |
|                                    | 01:07          |       |     | REBOUND (OFF) by BENIMON, JERRELLE     |
|                                    | 01:02          |       |     | MISSED LAYUP by BENIMON, JERRELLE      |
|                                    | 01:02          |       |     | REBOUND (OFF) by PARKER-RIVERA, TIMAJH |
| FOUL NO CHERWOOD DVI AND           | 00:59          |       |     | NEDOUND (OFF) BY FARKER-RIVERA, HIMAGE |
| FOUL by SHERWOOD, DYLAN            | 00:59          |       |     | MICCED ET IN DADIZED DIVEDA TIMA III   |
|                                    |                |       |     | MISSED FT by PARKER-RIVERA, TIMAJH     |
| TIMEOUT 200E0                      | 00:59          |       |     | REBOUND (DEADB) by TEAM                |
| TIMEOUT 30SEC                      | 00:59          |       |     |                                        |
| DEDOLIND (DEE) I WILLIAMS SERVICE  | 00:59          |       |     | MISSED FT by PARKER-RIVERA, TIMAJH     |
| REBOUND (DEF) by WILLIAMS, CEDRICK | 00:59          |       |     |                                        |
| SUB IN: WILLIAMS, CEDRICK          | 00:59          |       |     |                                        |
| SUB OUT: SHERWOOD, DYLAN           | 00:59          |       |     |                                        |
|                                    | 00:59          |       |     | SUB IN: FOSTER,WALTER                  |
|                                    | 00:59          |       |     | SUB IN: GUTHRIE,RAFRIEL                |
|                                    | 00:59          |       |     | SUB OUT: MCGLYNN,FOUR                  |
|                                    | 00:59          |       |     | SUB OUT: BENIMON, JERRELLE             |
| MISSED JUMPER by JACKSON,FREDDIE   | 00:25          |       |     |                                        |
|                                    | 00:25          |       |     | REBOUND (DEF) by FOSTER, WALTER        |
|                                    | 00:03          |       |     | MISSED LAYUP by PARKER-RIVERA, TIMAJH  |
| BLOCK by WILLIAMS, CEDRICK         | 00:03          |       |     |                                        |
| BEGGING, THEEL MINO, GEBT MON      |                |       |     |                                        |