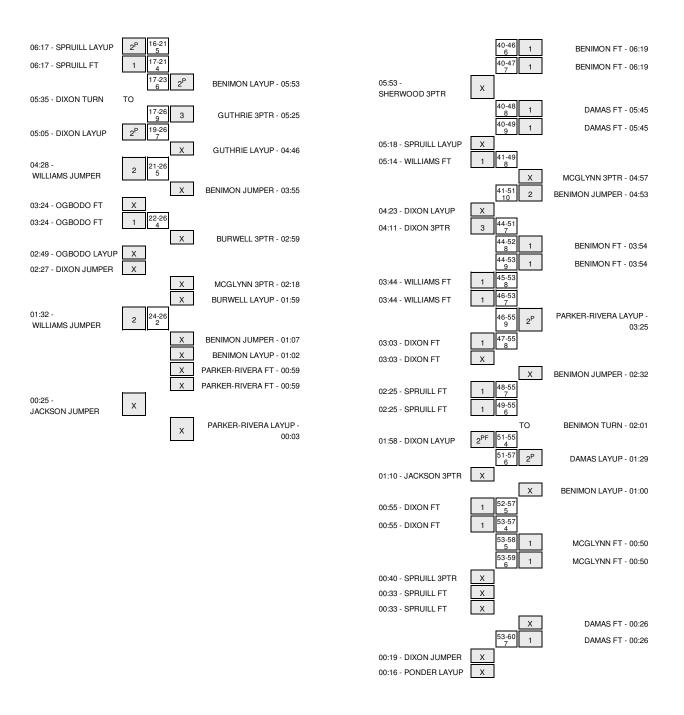

|                                    | 00.54          |       |     | OUR OUT, OUTURE PAERIEL                |
|------------------------------------|----------------|-------|-----|----------------------------------------|
|                                    | 03:54<br>03:24 |       |     | SUB OUT: GUTHRIE,RAFRIEL               |
| MICCED ET L., OCRODO CHILOV        | 03:24          |       |     | FOUL by BENIMON, JERRELLE              |
| MISSED FT by OGBODO, CHUCK         |                |       |     |                                        |
| REBOUND (DEADB) by TEAM            | 03:24<br>03:24 | 26-22 | H 4 |                                        |
| GOOD! FT by OGBODO,CHUCK           |                | 26-22 | H 4 |                                        |
| SUB IN: SHERWOOD, DYLAN            | 03:24          |       |     |                                        |
| SUB OUT: WILLIAMS,CEDRICK          | 03:24          |       |     |                                        |
|                                    | 02:59          |       |     | MISSED 3PTR by BURWELL,MIKE            |
| REBOUND (DEF) by PONDER,CRAIG      | 02:59          |       |     |                                        |
| MISSED LAYUP by OGBODO,CHUCK       | 02:49          |       |     |                                        |
| REBOUND (OFF) by PONDER, CRAIG     | 02:49          |       |     |                                        |
| MISSED JUMPER by DIXON, CHRIS      | 02:27          |       |     |                                        |
|                                    | 02:27          |       |     | REBOUND (DEF) by BENIMON, JERRELLE     |
|                                    | 02:18          |       |     | MISSED 3PTR by MCGLYNN,FOUR            |
|                                    | 02:18          |       |     | REBOUND (OFF) by DAMAS, MARCUS         |
| FOUL by PONDER,CRAIG               | 02:16          |       |     |                                        |
|                                    | 01:59          |       |     | MISSED LAYUP by BURWELL, MIKE          |
| REBOUND (DEF) by OGBODO, CHUCK     | 01:59          |       |     |                                        |
| SUB IN: SPRUILL,ADDISON            | 01:57          |       |     |                                        |
| SUB IN: WILLIAMS, CEDRICK          | 01:57          |       |     |                                        |
| SUB OUT: PONDER,CRAIG              | 01:57          |       |     |                                        |
| SUB OUT: SHERWOOD, DYLAN           | 01:57          |       |     |                                        |
|                                    | 01:57          |       |     | SUB IN: FOSTER,WALTER                  |
|                                    | 01:57          |       |     | SUB OUT: BENIMON, JERRELLE             |
| GOOD! JUMPER by WILLIAMS, CEDRICK  | 01:32          | 26-24 | H 2 |                                        |
| ASSIST by SPRUILL,ADDISON          | 01:32          |       |     |                                        |
|                                    | 01:21          |       |     | TIMEOUT 30SEC                          |
| SUB IN: SHERWOOD, DYLAN            | 01:21          |       |     |                                        |
| SUB OUT: WILLIAMS,CEDRICK          | 01:21          |       |     |                                        |
|                                    | 01:21          |       |     | SUB IN: BENIMON, JERRELLE              |
|                                    | 01:21          |       |     | SUB OUT: FOSTER,WALTER                 |
|                                    | 01:07          |       |     | MISSED JUMPER by BENIMON, JERRELLE     |
|                                    | 01:07          |       |     | REBOUND (OFF) by BENIMON, JERRELLE     |
|                                    | 01:02          |       |     | MISSED LAYUP by BENIMON, JERRELLE      |
|                                    | 01:02          |       |     | REBOUND (OFF) by PARKER-RIVERA, TIMAJH |
| FOUL NO CHERWOOD DVI AND           | 00:59          |       |     | NEDOUND (OFF) BY FARKER-RIVERA, HIMAGE |
| FOUL by SHERWOOD, DYLAN            | 00:59          |       |     | MICCED ET IN DADIZED DIVEDA TIMA III   |
|                                    |                |       |     | MISSED FT by PARKER-RIVERA, TIMAJH     |
| TIMEOUT 200E0                      | 00:59          |       |     | REBOUND (DEADB) by TEAM                |
| TIMEOUT 30SEC                      | 00:59          |       |     |                                        |
| DEDOLIND (DEE) I WILLIAMS SERVICE  | 00:59          |       |     | MISSED FT by PARKER-RIVERA, TIMAJH     |
| REBOUND (DEF) by WILLIAMS, CEDRICK | 00:59          |       |     |                                        |
| SUB IN: WILLIAMS, CEDRICK          | 00:59          |       |     |                                        |
| SUB OUT: SHERWOOD, DYLAN           | 00:59          |       |     |                                        |
|                                    | 00:59          |       |     | SUB IN: FOSTER,WALTER                  |
|                                    | 00:59          |       |     | SUB IN: GUTHRIE,RAFRIEL                |
|                                    | 00:59          |       |     | SUB OUT: MCGLYNN,FOUR                  |
|                                    | 00:59          |       |     | SUB OUT: BENIMON, JERRELLE             |
| MISSED JUMPER by JACKSON,FREDDIE   | 00:25          |       |     |                                        |
|                                    | 00:25          |       |     | REBOUND (DEF) by FOSTER, WALTER        |
|                                    | 00:03          |       |     | MISSED LAYUP by PARKER-RIVERA, TIMAJH  |
| BLOCK by WILLIAMS, CEDRICK         | 00:03          |       |     |                                        |
| BEGGING, THEEL MINO, GEBT MON      |                |       |     |                                        |