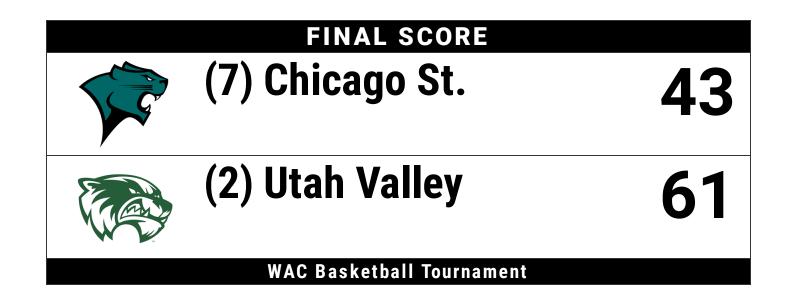

### Official Box Score (7) Chicago St. vs (2) Utah Valley Game Totals -- Final Statistics March 10, 2021 at Orleans Arena - Las Vegas

## (7) Chicago St. 43

|     | TOTALS               |   | 43  | 19-60 | 2-9 | 3-7 | 16 | 17 | 33 | 16 | 7 | 25 | 1   | 9   | 198 |     |
|-----|----------------------|---|-----|-------|-----|-----|----|----|----|----|---|----|-----|-----|-----|-----|
|     | TEAM                 |   |     |       |     |     | 1  | 0  | 1  | 0  |   | 1  |     |     |     |     |
| 20  | THORMAN-MCKEY, NADIA | F | 18  | 9-20  | 0-1 | 0-3 | 4  | 2  | 6  | 2  | 0 | 5  | 0   | 0   | 29  | -4  |
| 14  | ADEDIRAN, PRECIOUS   | G | 2   | 1-3   | 0-1 | 0-0 | 2  | 1  | 3  | 1  | 2 | 3  | 0   | 1   | 19  | 3   |
| 31  | BRITTER, CHRISTINA   | F | 10  | 4-10  | 0-0 | 2-2 | 3  | 6  | 9  | 4  | 0 | 4  | 0   | 4   | 28  | -10 |
| 24  | MONCREASE, LEILANI   | F | 4   | 2-9   | 0-0 | 0-0 | 4  | 1  | 5  | 2  | 0 | 2  | 1   | 0   | 28  | -26 |
| 22  | WEBB, RA'SHAMANI     | G | 3   | 1-4   | 0-0 | 1-2 | 0  | 3  | 3  | 2  | 1 | 3  | 0   | 1   | 32  | -24 |
| 12  | HAKLICKA, ANA        | G | 0   | 0-10  | 0-4 | 0-0 | 0  | 3  | 3  | 4  | 4 | 4  | 0   | 3   | 35  | -18 |
| 11  | SEGUES, LAURA        | F | 6   | 2-4   | 2-3 | 0-0 | 2  | 1  | 3  | 1  | 0 | 3  | 0   | 0   | 28  | -11 |
| No. | Player               | S | Pts | FG    | 3FG | FT  | OR | DR | TR | PF | Α | то | Blk | Stl | Min | +/- |

## (2) Utah Valley 61

| No. | Player          | S | Pts | FG    | 3FG  | FT    | OR | DR | TR | PF | Α  | то | Blk | Stl | Min | +/- |
|-----|-----------------|---|-----|-------|------|-------|----|----|----|----|----|----|-----|-----|-----|-----|
| 03  | CARVALHO, MARIA | G | 15  | 6-14  | 2-7  | 1-1   | 1  | 3  | 4  | 1  | 1  | 2  | 0   | 1   | 32  | 14  |
| 05  | FANO, SHAY      | F | 7   | 3-8   | 1-2  | 0-0   | 1  | 1  | 2  | 2  | 1  | 2  | 0   | 2   | 26  | 17  |
| 11  | ANDERSON, KAYLA | G | 0   | 0-4   | 0-1  | 0-0   | 1  | 4  | 5  | 1  | 4  | 4  | 0   | 0   | 30  | 10  |
| 21  | SOHAIL, NEHAA   | F | 7   | 3-7   | 0-2  | 1-2   | 1  | 4  | 5  | 2  | 2  | 3  | 0   | 2   | 25  | 20  |
| 40  | WILLIAMS, JOSIE | С | 8   | 2-6   | 0-0  | 4-6   | 2  | 5  | 7  | 3  | 3  | 1  | 0   | 1   | 26  | 8   |
| 04  | WRIGHT, SYDNEY  | G | 1   | 0-0   | 0-0  | 1-2   | 0  | 0  | 0  | 0  | 0  | 0  | 0   | 0   | 5   | -6  |
| 12  | TAFISI, ELEYANA | G | 0   | 0-0   | 0-0  | 0-0   | 0  | 0  | 0  | 0  | 2  | 2  | 0   | 0   | 8   | 4   |
| 22  | JENSEN, MEGAN   | С | 6   | 2-2   | 0-0  | 2-4   | 2  | 1  | 3  | 1  | 1  | 2  | 0   | 2   | 16  | 12  |
| 23  | GRANGE, MADISON | G | 13  | 4-5   | 3-4  | 2-2   | 0  | 2  | 2  | 0  | 3  | 2  | 0   | 3   | 23  | 16  |
| 33  | MALUFAU, VA'E   | F | 4   | 2-2   | 0-0  | 0-0   | 0  | 2  | 2  | 2  | 0  | 3  | 0   | 0   | 7   | -5  |
|     | TEAM            |   |     |       |      |       | 1  | 0  | 1  | 0  |    | 0  |     |     |     |     |
|     | TOTALS          |   | 61  | 22-48 | 6-16 | 11-17 | 9  | 22 | 31 | 12 | 17 | 21 | 0   | 11  | 198 |     |
|     |                 |   |     |       |      |       |    |    |    |    |    |    |     |     |     |     |