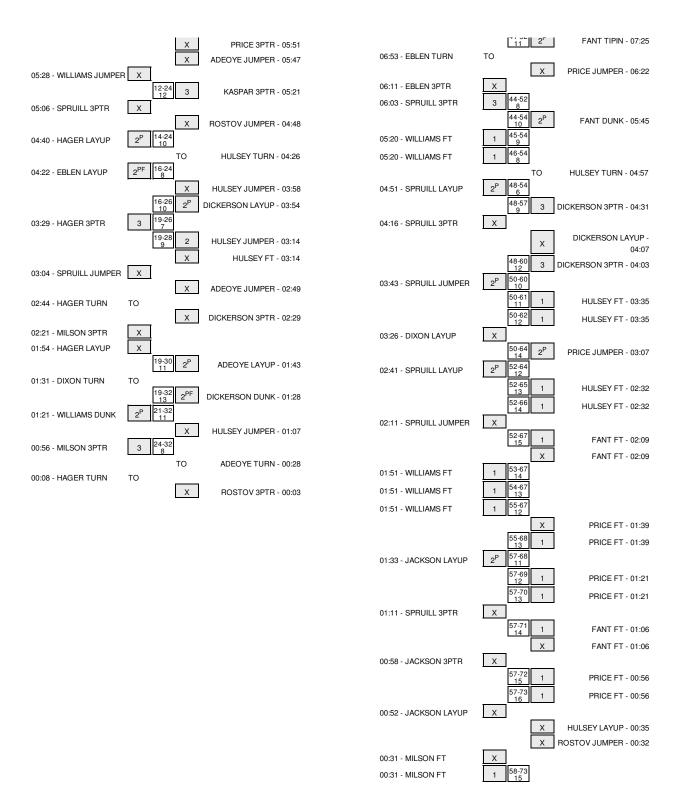

## **UNC Wilmington 58 - 3-3**

|    |                   | Total  | 3-Ptr  | ı      | Re  | ebounds |     |    |    |   |    |     | 1   |     |
|----|-------------------|--------|--------|--------|-----|---------|-----|----|----|---|----|-----|-----|-----|
| ## | Player            | FG-FGA | FG-FGA | FT-FTA | Off | Def     | Tot | PF | TP | Α | TO | Blk | Stl | Min |
| 01 | DIXON,CHRIS g     | 0-4    | 0-3    | 2-2    | 0   | 5       | 5   | 1  | 2  | 1 | 2  | 0   | 1   | 28  |
| 05 | EBLEN,BEN g       | 3-6    | 0-1    | 0-1    | 2   | 4       | 6   | 3  | 6  | 4 | 3  | 2   | 1   | 29  |
| 24 | SPRUILL,ADDISON 1 | 5-14   | 1-4    | 0-2    | 1   | 4       | 5   | 4  | 11 | 0 | 1  | 1   | 0   | 27  |
| 33 | REYBOLD,SHANE     | 1-1    | 0-0    | 0-2    | 1   | 4       | 5   | 3  | 2  | 0 | 2  | 1   | 1   | 20  |
| 40 | WILLIAMS, CEDRICK | 4-11   | 0-0    | 5-5    | 2   | 6       | 8   | 3  | 13 | 0 | 1  | 3   | 1   | 35  |
| 00 | PONDER,CRAIG      | 0-1    | 0-0    | 0-0    | 0   | 0       | 0   | 0  | 0  | 0 | 1  | 0   | 0   | 3   |
| 10 | JACKSON,FREDDIE   | 3-7    | 0-2    | 1-2    | 1   | 2       | 3   | 2  | 7  | 3 | 0  | 1   | 0   | 22  |
| 12 | MILSON, TANNER    | 2-6    | 1-4    | 1-2    | 0   | 1       | 1   | 1  | 6  | 0 | 1  | 0   | 0   | 22  |
| 15 | HAGER,LUKE        | 3-5    | 1-1    | 0-0    | 0   | 1       | 1   | 2  | 7  | 1 | 2  | 0   | 0   | 11  |
| 20 | SHERWOOD, DYLAN   | 2-2    | 0-0    | 0-0    | 0   | 0       | 0   | 1  | 4  | 0 | 0  | 0   | 0   | 3   |
|    | TEAM              |        |        |        | 1   | 2       | 3   | 0  |    |   | 0  |     |     |     |
|    | Totals            | 23-57  | 3-15   | 9-16   | 8   | 29      | 37  | 20 | 58 | 9 | 13 | 8   | 4   | 200 |

#### WKU 73 - 2-1

|    |                   | Total  | 3-Ptr  | 1      | Re  | ebounds | i   |    | 1  |    |    |     |     |     |
|----|-------------------|--------|--------|--------|-----|---------|-----|----|----|----|----|-----|-----|-----|
| ## | Player            | FG-FGA | FG-FGA | FT-FTA | Off | Def     | Tot | PF | TP | Α  | TO | Blk | Stl | Min |
| 00 | HULSEY,PAYTON g   | 2-7    | 1-2    | 4-5    | 1   | 3       | 4   | 0  | 9  | 4  | 3  | 0   | 1   | 32  |
| 10 | DICKERSON,CADEN g | 5-9    | 2-5    | 0-0    | 3   | 2       | 5   | 0  | 12 | 3  | 0  | 0   | 2   | 37  |
| 20 | ROSTOV,ALEKSEJ c  | 4-9    | 1-3    | 0-0    | 1   | 3       | 4   | 4  | 9  | 0  | 0  | 1   | 0   | 29  |
| 44 | FANT,GEORGE f     | 5-7    | 0-0    | 6-10   | 3   | 5       | 8   | 3  | 16 | 0  | 2  | 1   | 1   | 29  |
| 52 | PRICE,TJ g        | 4-12   | 1-5    | 5-7    | 0   | 7       | 7   | 2  | 14 | 6  | 1  | 0   | 2   | 38  |
| 01 | KASPAR,KEVIN      | 3-4    | 2-3    | 0-0    | 0   | 0       | 0   | 4  | 8  | 0  | 0  | 0   | 0   | 11  |
| 02 | PRICE, BRANDON    | 0-0    | 0-0    | 0-0    | 0   | 0       | 0   | 0  | 0  | 0  | 0  | 0   | 0   | 0   |
| 11 | ADEOYE,AARON      | 2-9    | 0-0    | 1-2    | 1   | 5       | 6   | 1  | 5  | 0  | 2  | 0   | 1   | 18  |
| 21 | SNIPES,NIGEL      | 0-1    | 0-0    | 0-0    | 0   | 2       | 2   | 1  | 0  | 0  | 0  | 0   | 0   | 6   |
|    | TEAM              |        |        |        | 0   | 3       | 3   | 0  |    |    | 0  |     |     |     |
|    | Totals            | 25-58  | 7-18   | 16-24  | 9   | 30      | 39  | 15 | 73 | 13 | 8  | 2   | 7   | 200 |

Officials: Samuel Croft, Tim Comer, Dedric Taylor Technical Fouls: UNC Wilmington- None. WKU- None.

Attendance: 3837

| Score by periods | 1st | 2nd | Total |
|------------------|-----|-----|-------|
| UNC Wilmington   | 24  | 34  | 58    |
| WKU              | 32  | 41  | 73    |

Largest lead - UNC Wilmington by 2 1st-19:24; WKU by 16 2nd-00:56

Score tied - 0 times Lead changed - 1 times