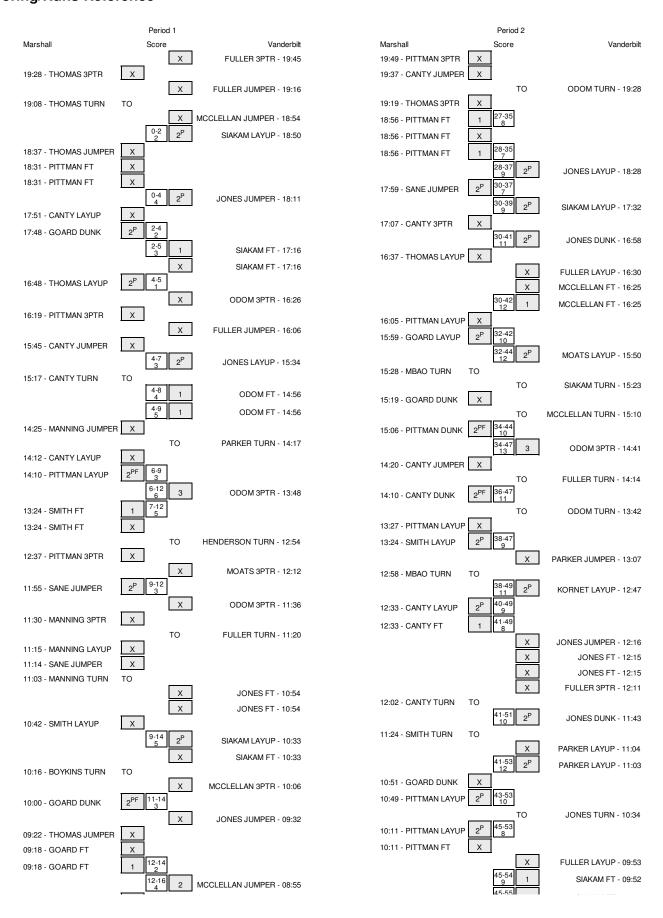

# Marshall vs Vanderbilt 12/5/2013; 7 p.m. at Nashville, Tenn. (Memorial Gym) Period 1 Play-By-Play

| VISITORS: Marshall                                            | 19:45          | Score | Margin | HOME: Vanderbilt MISSED 3PTR by FULLER,KYLE    |
|---------------------------------------------------------------|----------------|-------|--------|------------------------------------------------|
| REBOUND (DEF) by TEAM                                         | 19:45          |       |        | MISSED 3F IN BY FOLLER, KTLE                   |
| MISSED 3PTR by THOMAS,CHRIS                                   | 19:28          |       |        |                                                |
|                                                               | 19:28          |       |        | REBOUND (DEF) by JONES, DAMIAN                 |
|                                                               | 19:16          |       |        | MISSED JUMPER by FULLER,KYLE                   |
| REBOUND (DEF) by THOMAS, CHRIS                                | 19:16          |       |        |                                                |
| TURNOVER by THOMAS, CHRIS                                     | 19:08          |       |        |                                                |
|                                                               | 18:54          |       |        | MISSED JUMPER by MCCLELLAN,ERIC                |
|                                                               | 18:54          |       |        | REBOUND (OFF) by SIAKAM, JAMES                 |
| MICOSED HIMDED IN THOMAS OLIDIO                               | 18:50          | 2-0   | H 2    | GOOD! LAYUP by SIAKAM,JAMES                    |
| MISSED JUMPER by THOMAS, CHRIS REBOUND (OFF) by CANTY, KAREEM | 18:37<br>18:37 |       |        |                                                |
| REBOOND (OFF) BY CANTT, KARLEIN                               | 18:31          |       |        | FOUL by SIAKAM,JAMES                           |
| MISSED FT by PITTMAN,ELIJAH                                   | 18:31          |       |        | TOOL BY OUT WHO WHEN                           |
| REBOUND (DEADB) by TEAM                                       | 18:31          |       |        |                                                |
| MISSED FT by PITTMAN,ELIJAH                                   | 18:31          |       |        |                                                |
|                                                               | 18:31          |       |        | REBOUND (DEF) by SIAKAM,JAMES                  |
| FOUL by PITTMAN, ELIJAH                                       | 18:26          |       |        |                                                |
|                                                               | 18:11          | 4-0   | H 4    | GOOD! JUMPER by JONES, DAMIAN                  |
| MISSED LAYUP by CANTY, KAREEM                                 | 17:51          |       |        |                                                |
| REBOUND (OFF) by GOARD, TYQUANE                               | 17:51          |       |        |                                                |
| GOOD! DUNK by GOARD,TYQUANE                                   | 17:48          | 4-2   | H 2    |                                                |
| FOUL by SANE,CHEIKH                                           | 17:16          |       |        | 00001571 014/444 14450                         |
|                                                               | 17:16          | 5-2   | H 3    | GOOD! FT by SIAKAM, JAMES                      |
| REBOUND (DEF) by MBAO, YOUS                                   | 17:16<br>17:16 |       |        | MISSED FT by SIAKAM,JAMES                      |
| SUB IN: MBAO, YOUS                                            | 17:16          |       |        |                                                |
| SUB OUT: SANE, CHEIKH                                         | 17:16          |       |        |                                                |
| GOOD! LAYUP by THOMAS,CHRIS                                   | 16:48          | 5-4   | H 1    |                                                |
| ASSIST by CANTY,KAREEM                                        | 16:48          |       |        |                                                |
| ·                                                             | 16:26          |       |        | MISSED 3PTR by ODOM,ROD                        |
| REBOUND (DEF) by PITTMAN, ELIJAH                              | 16:26          |       |        |                                                |
| MISSED 3PTR by PITTMAN,ELIJAH                                 | 16:19          |       |        |                                                |
|                                                               | 16:19          |       |        | REBOUND (DEF) by MCCLELLAN, ERIC               |
|                                                               | 16:06          |       |        | MISSED JUMPER by FULLER,KYLE                   |
| REBOUND (DEF) by GOARD, TYQUANE                               | 16:06          |       |        |                                                |
|                                                               | 16:05          |       |        | FOUL by JONES, DAMIAN                          |
|                                                               | 16:05          |       |        | SUB IN: PARKER,DAI-JON                         |
| MISSED JUMPER by CANTY,KAREEM                                 | 16:05<br>15:45 |       |        | SUB OUT: FULLER,KYLE                           |
| WINDOLD DOWN ETT BY ONITY 1,10 TILLEW                         | 15:45          |       |        | REBOUND (DEF) by JONES,DAMIAN                  |
|                                                               | 15:34          | 7-4   | H 3    | GOOD! LAYUP by JONES,DAMIAN                    |
|                                                               | 15:28          |       |        | FOUL by MCCLELLAN,ERIC                         |
| TIMEOUT media                                                 | 15:28          |       |        |                                                |
| SUB IN: SMITH, SHAWN                                          | 15:28          |       |        |                                                |
| SUB IN: MANNING, TAMRON                                       | 15:28          |       |        |                                                |
| SUB OUT: THOMAS, CHRIS                                        | 15:28          |       |        |                                                |
| SUB OUT: GOARD, TYQUANE                                       | 15:28          |       |        |                                                |
| TURNOVER by CANTY,KAREEM                                      | 15:17          |       |        |                                                |
| FOUL by MBAO, YOUS                                            | 14:56          |       |        |                                                |
|                                                               | 14:56          | 8-4   | H 4    | GOOD! FT by ODOM,ROD                           |
|                                                               | 14:56<br>14:38 | 9-4   | H 5    | GOOD! FT by ODOM,ROD<br>SUB IN: HENDERSON,JOSH |
|                                                               | 14:38          |       |        | SUB OUT: JONES,DAMIAN                          |
| MISSED JUMPER by MANNING, TAMRON                              | 14:25          |       |        | 30B 001. JONES, DAIMIAN                        |
| WISSED JOWER BY WANKING, PAWINGN                              | 14:25          |       |        | REBOUND (DEF) by MCCLELLAN, ERIC               |
|                                                               | 14:17          |       |        | TURNOVER by PARKER,DAI-JON                     |
| STEAL by MANNING, TAMRON                                      | 14:14          |       |        |                                                |
| MISSED LAYUP by CANTY,KAREEM                                  | 14:12          |       |        |                                                |
| REBOUND (OFF) by PITTMAN, ELIJAH                              | 14:12          |       |        |                                                |
| GOOD! LAYUP by PITTMAN,ELIJAH                                 | 14:10          | 9-6   | H 3    |                                                |
|                                                               | 13:48          | 12-6  | H 6    | GOOD! 3PTR by ODOM,ROD                         |
|                                                               | 13:48          |       |        | ASSIST by PARKER,DAI-JON                       |
|                                                               | 13:24          |       |        | FOUL by SIAKAM,JAMES                           |
| GOOD! FT by SMITH,SHAWN                                       | 13:24          | 12-7  | H 5    |                                                |
| MISSED FT by SMITH,SHAWN                                      | 13:24          |       |        | DEBOUND                                        |
| CLID IN CAME CHEIZH                                           | 13:24          |       |        | REBOUND (DEF) by HENDERSON, JOSH               |
| SUB IN: SANE,CHEIKH                                           | 13:24          |       |        |                                                |
| SUB OUT: MBAO, YOUS                                           | 13:24<br>13:24 |       |        | SUB IN: MOATS,SHELBY                           |
|                                                               | 13:24          |       |        | SUB IN: MOATS, SHELBY SUB IN: FULLER, KYLE     |
|                                                               | 13:24          |       |        | SUB OUT: MCCLELLAN,ERIC                        |
|                                                               | 13:24          |       |        | SUB OUT: SIAKAM, JAMES                         |
| FOUL by MANNING, TAMRON                                       | 13:05          |       |        |                                                |
| •                                                             |                |       |        |                                                |

| MISSED 3PTR by PITTMAN,ELIJAH       | 12:54<br>12:37 |       |     | TURNOVER by HENDERSON, JOSH                                  |
|-------------------------------------|----------------|-------|-----|--------------------------------------------------------------|
| WIGGES OF THE SYTT HANNING, ELLOWIT | 12:37          |       |     | REBOUND (DEF) by TEAM                                        |
| SUB IN: BOYKINS, DEVINCE            | 12:37          |       |     |                                                              |
| SUB OUT: PITTMAN,ELIJAH             | 12:37          |       |     |                                                              |
|                                     | 12:12          |       |     | MISSED 3PTR by MOATS,SHELBY                                  |
| REBOUND (DEF) by CANTY,KAREEM       | 12:12          |       |     |                                                              |
| GOOD! JUMPER by SANE, CHEIKH        | 11:55          | 12-9  | H 3 |                                                              |
| DEDOLING (DEE) L. DOMANIO DELANOS   | 11:36          |       |     | MISSED 3PTR by ODOM,ROD                                      |
| REBOUND (DEF) by BOYKINS, DEVINCE   | 11:36          |       |     |                                                              |
| MISSED 3PTR by MANNING,TAMRON       | 11:30          |       |     | DEDOLIND (DEE) by HENDEDCON IOCH                             |
|                                     | 11:30<br>11:20 |       |     | REBOUND (DEF) by HENDERSON, JOSH<br>TURNOVER by FULLER, KYLE |
| STEAL by MANNING, TAMRON            | 11:18          |       |     | TOTINOVEILDY FOLLETI, IN LE                                  |
| MISSED LAYUP by MANNING,TAMRON      | 11:15          |       |     |                                                              |
| mioces enter by mannana, minion     | 11:15          |       |     | BLOCK by PARKER, DAI-JON                                     |
| REBOUND (OFF) by SANE, CHEIKH       | 11:15          |       |     |                                                              |
| SUB IN: THOMAS, CHRIS               | 11:15          |       |     |                                                              |
| SUB OUT: CANTY,KAREEM               | 11:15          |       |     |                                                              |
|                                     | 11:15          |       |     | SUB IN: MCCLELLAN,ERIC                                       |
|                                     | 11:15          |       |     | SUB IN: JONES, DAMIAN                                        |
|                                     | 11:15          |       |     | SUB OUT: HENDERSON, JOSH                                     |
|                                     | 11:15          |       |     | SUB OUT: FULLER,KYLE                                         |
| MISSED JUMPER by SANE, CHEIKH       | 11:14          |       |     |                                                              |
|                                     | 11:13          |       |     | BLOCK by ODOM,ROD                                            |
| REBOUND (OFF) by TEAM               | 11:12          |       |     |                                                              |
| TIMEOUT media                       | 11:11          |       |     |                                                              |
| TURNOVER by MANNING, TAMRON         | 11:03          |       |     |                                                              |
| FOUL by BOYKINS, DEVINCE            | 10:54          |       |     |                                                              |
|                                     | 10:54          |       |     | MISSED FT by JONES, DAMIAN                                   |
|                                     | 10:54          |       |     | REBOUND (DEADB) by TEAM                                      |
|                                     | 10:54          |       |     | MISSED FT by JONES, DAMIAN                                   |
| REBOUND (DEF) by BOYKINS, DEVINCE   | 10:54          |       |     |                                                              |
|                                     | 10:54          |       |     | SUB IN: SIAKAM,JAMES                                         |
|                                     | 10:54          |       |     | SUB OUT: MOATS,SHELBY                                        |
| MISSED LAYUP by SMITH,SHAWN         | 10:42          |       |     |                                                              |
|                                     | 10:42          |       |     | REBOUND (DEF) by SIAKAM, JAMES                               |
|                                     | 10:33          | 14-9  | H 5 | GOOD! LAYUP by SIAKAM,JAMES                                  |
| FOUL by SANE, CHEIKH                | 10:33          |       |     |                                                              |
|                                     | 10:33          |       |     | MISSED FT by SIAKAM,JAMES                                    |
| REBOUND (DEF) by THOMAS, CHRIS      | 10:33          |       |     |                                                              |
| TURNOVER by BOYKINS, DEVINCE        | 10:16          |       |     |                                                              |
| SUB IN: MBAO, YOUS                  | 10:16          |       |     |                                                              |
| SUB IN: GOARD, TYQUANE              | 10:16          |       |     |                                                              |
| SUB OUT: SMITH, SHAWN               | 10:16          |       |     |                                                              |
| SUB OUT: SANE,CHEIKH                | 10:16          |       |     |                                                              |
|                                     | 10:16          |       |     | SUB IN: JOSEPHS, CARTER                                      |
|                                     | 10:16          |       |     | SUB OUT: JONES, DAMIAN                                       |
| DEPOLIND (DEE) In DOVIGNO DEVINO    | 10:06          |       |     | MISSED 3PTR by MCCLELLAN,ERIC                                |
| REBOUND (DEF) by BOYKINS, DEVINCE   | 10:06          |       |     |                                                              |
| GOOD! DUNK by GOARD, TYQUANE        | 10:00          | 14-11 | H 3 |                                                              |
| ASSIST by BOYKINS, DEVINCE          | 10:00          |       |     | MICOED HIMDED IN IONEO DAMIAN                                |
| DEDOLIND (DEE) by DOVIGING DEVINOE  | 09:32          |       |     | MISSED JUMPER by JONES, DAMIAN                               |
| REBOUND (DEF) by BOYKINS, DEVINCE   | 09:32          |       |     |                                                              |
| MISSED JUMPER by THOMAS, CHRIS      | 09:22          |       |     |                                                              |
| REBOUND (OFF) by GOARD, TYQUANE     | 09:22          |       |     | FOUL by JOSEPHS,CARTER                                       |
| MISSED FT by GOARD, TYQUANE         | 09:18          |       |     | FOUL BY JUSEPHS, CARTER                                      |
| REBOUND (DEADB) by TEAM             | 09:18<br>09:18 |       |     |                                                              |
| GOOD! FT by GOARD,TYQUANE           | 09:18          | 14-12 | H 2 |                                                              |
| GOOD: I I DY GOARD, I TQUAINE       | 09:18          | 14-12 | 112 | SUB IN: JONES,DAMIAN                                         |
|                                     | 09:18          |       |     | SUB OUT: ODOM,ROD                                            |
| SUB IN: CANTY,KAREEM                | 09:18<br>08:56 |       |     | SUB OUT: ODOM,ROD                                            |
| SUB OUT: MANNING,TAMRON             | 08:56          |       |     |                                                              |
| OOD OOT. INDIVINITY, I DIVIDON      | 08:55          | 16-12 | H 4 | GOOD! JUMPER by MCCLELLAN,ERIC                               |
|                                     | 08:55          | 10-12 | 114 | ASSIST by PARKER,DAI-JON                                     |
| MISSED JUMPER by THOMAS,CHRIS       | 08:27          |       |     | ASSIST BY FARINER, DAISON                                    |
|                                     | 08:27          |       |     | REBOUND (DEF) by MCCLELLAN,ERIC                              |
|                                     | 08:18          | 18-12 | H 6 | GOOD! JUMPER by MCCLELLAN, ERIC                              |
| MISSED 3PTR by CANTY,KAREEM         | 07:50          | .0 12 |     | GOOD! VOIVIL ETT DY INICOLLELAIN, ENIC                       |
|                                     | 07:50          |       |     | REBOUND (DEF) by PARKER,DAI-JON                              |
|                                     | 07:36          |       |     | TURNOVER by JONES, DAMIAN                                    |
| GOOD! JUMPER by MBAO, YOUS          | 07:09          | 18-14 | H 4 | . 3 72                                                       |
| ASSIST by THOMAS,CHRIS              | 07:09          | .0 .4 |     |                                                              |
| .,                                  | 06:47          |       |     | MISSED LAYUP by MCCLELLAN, ERIC                              |
| REBOUND (DEF) by CANTY,KAREEM       | 06:47          |       |     |                                                              |
| MISSED JUMPER by THOMAS, CHRIS      | 06:41          |       |     |                                                              |
|                                     | 06:41          |       |     | REBOUND (DEF) by MCCLELLAN,ERIC                              |
|                                     | 06:33          | 20-14 | H 6 | GOOD! LAYUP by MCCLELLAN,ERIC                                |
| MISSED 3PTR by BOYKINS, DEVINCE     | 06:14          | _0    |     | assa. Error by Modeleenin, Error                             |
|                                     | 06:14          |       |     | REBOUND (DEF) by TEAM                                        |
|                                     | 06:12          |       |     | TIMEOUT media                                                |
| SUB IN: PITTMAN,ELIJAH              | 06:12          |       |     | TiwiLOOT media                                               |
|                                     | 00.12          |       |     |                                                              |

| SUB IN: SMITH, SHAWN              | 06:12          |       |     |                                             |
|-----------------------------------|----------------|-------|-----|---------------------------------------------|
| SUB OUT: MBAO, YOUS               | 06:12          |       |     |                                             |
| SUB OUT: BOYKINS, DEVINCE         | 06:12          |       |     | OUD IN FULL EDIONE                          |
|                                   | 06:12<br>06:12 |       |     | SUB IN: FULLER,KYLE<br>SUB IN: KORNET,LUKE  |
|                                   | 06:12          |       |     | SUB IN: ODOM.ROD                            |
|                                   | 06:12          |       |     | SUB IN: MOATS, SHELBY                       |
|                                   | 06:12          |       |     | SUB OUT: SIAKAM,JAMES                       |
|                                   | 06:12          |       |     | SUB OUT: PARKER,DAI-JON                     |
|                                   | 06:12          |       |     | SUB OUT: JOSEPHS, CARTER                    |
|                                   | 06:12          |       |     | SUB OUT: JONES, DAMIAN                      |
|                                   | 05:49          |       |     | MISSED LAYUP by ODOM,ROD                    |
| BLOCK by GOARD, TYQUANE           | 05:49          |       |     |                                             |
|                                   | 05:49          |       |     | REBOUND (OFF) by TEAM                       |
|                                   | 05:45          | 22-14 | H 8 | GOOD! JUMPER by MCCLELLAN,ERIC              |
| GOOD! DUNK by SMITH,SHAWN         | 05:20          | 22-16 | H 6 |                                             |
|                                   | 04:52          |       |     | MISSED 3PTR by MCCLELLAN,ERIC               |
| REBOUND (DEF) by PITTMAN,ELIJAH   | 04:52          |       |     |                                             |
| GOOD! LAYUP by CANTY,KAREEM       | 04:41          | 22-18 | H 4 |                                             |
|                                   | 04:30          |       |     | MISSED JUMPER by ODOM,ROD                   |
| REBOUND (DEF) by GOARD, TYQUANE   | 04:30          |       |     |                                             |
|                                   | 04:30          |       |     | FOUL by MOATS, SHELBY                       |
|                                   | 04:30          |       |     | SUB IN: JONES, DAMIAN                       |
|                                   | 04:30          |       |     | SUB IN: PARKER,DAI-JON<br>SUB OUT: ODOM,ROD |
|                                   | 04:30          |       |     | •                                           |
| GOOD! 3PTR by PITTMAN,ELIJAH      | 04:30          | 22-21 | H 1 | SUB OUT: MOATS,SHELBY                       |
| ASSIST by THOMAS, CHRIS           | 04:06<br>04:06 | 22-21 | пі  |                                             |
| FOUL by THOMAS, CHRIS             | 03:46          |       |     |                                             |
| TOOL BY THOMAS, OTHERS            | 03:46          |       |     | TIMEOUT media                               |
|                                   | 03:46          | 23-21 | H 2 | GOOD! FT by JONES, DAMIAN                   |
|                                   | 03:46          | 24-21 | H3  | GOOD! FT by JONES,DAMIAN                    |
|                                   | 03:33          |       |     | FOUL by KORNET,LUKE                         |
| GOOD! FT by GOARD, TYQUANE        | 03:33          | 24-22 | H 2 |                                             |
| GOOD! FT by GOARD, TYQUANE        | 03:33          | 24-23 | H 1 |                                             |
| ,                                 | 03:12          | 27-23 | H 4 | GOOD! 3PTR by FULLER,KYLE                   |
|                                   | 03:12          |       |     | ASSIST by PARKER, DAI-JON                   |
| TURNOVER by CANTY,KAREEM          | 02:59          |       |     |                                             |
|                                   | 02:37          |       |     | MISSED JUMPER by PARKER, DAI-JON            |
|                                   | 02:37          |       |     | REBOUND (OFF) by PARKER, DAI-JON            |
|                                   | 02:11          | 30-23 | H 7 | GOOD! 3PTR by KORNET,LUKE                   |
|                                   | 02:11          |       |     | ASSIST by MCCLELLAN,ERIC                    |
| MISSED JUMPER by SMITH, SHAWN     | 01:54          |       |     |                                             |
|                                   | 01:54          |       |     | BLOCK by KORNET,LUKE                        |
|                                   | 01:53          |       |     | REBOUND (DEF) by PARKER,DAI-JON             |
|                                   | 01:48          |       |     | TURNOVER by PARKER,DAI-JON                  |
| STEAL by CANTY,KAREEM             | 01:48          |       |     |                                             |
| SUB IN: MANNING,TAMRON            | 01:48          |       |     |                                             |
| SUB OUT: THOMAS,CHRIS             | 01:48          |       |     |                                             |
|                                   | 01:48          |       |     | SUB IN: ODOM,ROD                            |
| OCCUPANTAL CANTALVARIETA          | 01:48          |       |     | SUB OUT: PARKER,DAI-JON                     |
| GOOD! 3PTR by CANTY,KAREEM        | 01:38          | 30-26 | H 4 | MISSED JUMPER by FULLER,KYLE                |
| DEDOLIND (DEE) by DITTMAN ELLIALI | 01:05          |       |     | MISSED JUMPER BY FULLER, KYLE               |
| REBOUND (DEF) by PITTMAN, ELIJAH  | 01:05          |       |     |                                             |
| MISSED LAYUP by PITTMAN,ELIJAH    | 00:59          |       |     | REBOUND (DEF) by FULLER,KYLE                |
| FOLIL by COARD TYOUANE            | 00:59          |       |     | REBOUND (DEF) BY FULLER, KYLE               |
| FOUL by GOARD, TYQUANE            | 00:58<br>00:58 | 31-26 | H 5 | GOOD! FT by FULLER,KYLE                     |
|                                   | 00:58          | 32-26 | H 6 | GOOD! FT by FULLER,KYLE                     |
| MISSED LAYUP by CANTY,KAREEM      | 00:43          | 32-20 | 110 | GOODETERSTEE                                |
| WIGGED EXTOR BY GARATT, WHILE WI  | 00:43          |       |     | REBOUND (DEF) by KORNET,LUKE                |
|                                   | 00:07          |       |     | TURNOVER by MCCLELLAN, ERIC                 |
| STEAL by PITTMAN,ELIJAH           | 00:06          |       |     | Total Terrory induced Entry, El 110         |
| TURNOVER by PITTMAN,ELIJAH        | 00:06          |       |     |                                             |
| -, -,                             | 00:06          |       |     | TIMEOUT 30SEC                               |
| TIMEOUT 30SEC                     | 00:06          |       |     | 2001 00020                                  |
| SUB IN: BOYKINS, DEVINCE          | 00:06          |       |     |                                             |
| SUB OUT: PITTMAN,ELIJAH           | 00:06          |       |     |                                             |
|                                   | 00:01          | 34-26 | H 8 | GOOD! LAYUP by JONES, DAMIAN                |
|                                   | 00:01          |       |     | ASSIST by MCCLELLAN,ERIC                    |
| FOUL by BOYKINS, DEVINCE          | 00:01          |       |     |                                             |
|                                   | 00:01          | 35-26 | H 9 | GOOD! FT by JONES, DAMIAN                   |
|                                   |                |       |     |                                             |