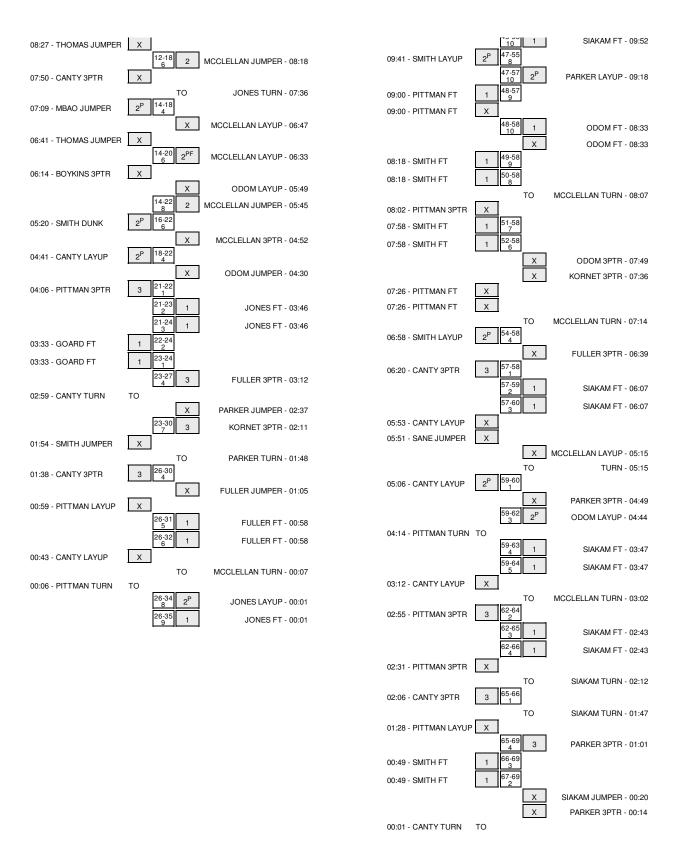

| MISSED 3PTR by PITTMAN,ELIJAH       | 12:54<br>12:37 |       |     | TURNOVER by HENDERSON, JOSH                                  |
|-------------------------------------|----------------|-------|-----|--------------------------------------------------------------|
| WIGGES OF THE SYTT HANNING, ELLOWIT | 12:37          |       |     | REBOUND (DEF) by TEAM                                        |
| SUB IN: BOYKINS, DEVINCE            | 12:37          |       |     |                                                              |
| SUB OUT: PITTMAN,ELIJAH             | 12:37          |       |     |                                                              |
|                                     | 12:12          |       |     | MISSED 3PTR by MOATS,SHELBY                                  |
| REBOUND (DEF) by CANTY,KAREEM       | 12:12          |       |     |                                                              |
| GOOD! JUMPER by SANE, CHEIKH        | 11:55          | 12-9  | H 3 |                                                              |
| DEDOLING (DEE) L. DOMANIO DELANOS   | 11:36          |       |     | MISSED 3PTR by ODOM,ROD                                      |
| REBOUND (DEF) by BOYKINS, DEVINCE   | 11:36          |       |     |                                                              |
| MISSED 3PTR by MANNING,TAMRON       | 11:30          |       |     | DEDOLIND (DEE) by HENDEDCON IOCH                             |
|                                     | 11:30<br>11:20 |       |     | REBOUND (DEF) by HENDERSON, JOSH<br>TURNOVER by FULLER, KYLE |
| STEAL by MANNING, TAMRON            | 11:18          |       |     | TOTINOVEILDY FOLLETI, IN LE                                  |
| MISSED LAYUP by MANNING,TAMRON      | 11:15          |       |     |                                                              |
| mioces enter by mannana, minion     | 11:15          |       |     | BLOCK by PARKER, DAI-JON                                     |
| REBOUND (OFF) by SANE, CHEIKH       | 11:15          |       |     |                                                              |
| SUB IN: THOMAS, CHRIS               | 11:15          |       |     |                                                              |
| SUB OUT: CANTY,KAREEM               | 11:15          |       |     |                                                              |
|                                     | 11:15          |       |     | SUB IN: MCCLELLAN,ERIC                                       |
|                                     | 11:15          |       |     | SUB IN: JONES, DAMIAN                                        |
|                                     | 11:15          |       |     | SUB OUT: HENDERSON, JOSH                                     |
|                                     | 11:15          |       |     | SUB OUT: FULLER,KYLE                                         |
| MISSED JUMPER by SANE, CHEIKH       | 11:14          |       |     |                                                              |
|                                     | 11:13          |       |     | BLOCK by ODOM,ROD                                            |
| REBOUND (OFF) by TEAM               | 11:12          |       |     |                                                              |
| TIMEOUT media                       | 11:11          |       |     |                                                              |
| TURNOVER by MANNING, TAMRON         | 11:03          |       |     |                                                              |
| FOUL by BOYKINS, DEVINCE            | 10:54          |       |     |                                                              |
|                                     | 10:54          |       |     | MISSED FT by JONES, DAMIAN                                   |
|                                     | 10:54          |       |     | REBOUND (DEADB) by TEAM                                      |
|                                     | 10:54          |       |     | MISSED FT by JONES, DAMIAN                                   |
| REBOUND (DEF) by BOYKINS, DEVINCE   | 10:54          |       |     |                                                              |
|                                     | 10:54          |       |     | SUB IN: SIAKAM,JAMES                                         |
|                                     | 10:54          |       |     | SUB OUT: MOATS,SHELBY                                        |
| MISSED LAYUP by SMITH,SHAWN         | 10:42          |       |     |                                                              |
|                                     | 10:42          |       |     | REBOUND (DEF) by SIAKAM, JAMES                               |
|                                     | 10:33          | 14-9  | H 5 | GOOD! LAYUP by SIAKAM,JAMES                                  |
| FOUL by SANE, CHEIKH                | 10:33          |       |     |                                                              |
|                                     | 10:33          |       |     | MISSED FT by SIAKAM,JAMES                                    |
| REBOUND (DEF) by THOMAS, CHRIS      | 10:33          |       |     |                                                              |
| TURNOVER by BOYKINS, DEVINCE        | 10:16          |       |     |                                                              |
| SUB IN: MBAO, YOUS                  | 10:16          |       |     |                                                              |
| SUB IN: GOARD, TYQUANE              | 10:16          |       |     |                                                              |
| SUB OUT: SMITH, SHAWN               | 10:16          |       |     |                                                              |
| SUB OUT: SANE,CHEIKH                | 10:16          |       |     |                                                              |
|                                     | 10:16          |       |     | SUB IN: JOSEPHS, CARTER                                      |
|                                     | 10:16          |       |     | SUB OUT: JONES, DAMIAN                                       |
| DEPOLIND (DEE) In DOVIGNO DEVINO    | 10:06          |       |     | MISSED 3PTR by MCCLELLAN,ERIC                                |
| REBOUND (DEF) by BOYKINS, DEVINCE   | 10:06          |       |     |                                                              |
| GOOD! DUNK by GOARD, TYQUANE        | 10:00          | 14-11 | H 3 |                                                              |
| ASSIST by BOYKINS, DEVINCE          | 10:00          |       |     | MICOED HIMDED IN IONEO DAMIAN                                |
| DEDOLIND (DEE) by DOVIGING DEVINOE  | 09:32          |       |     | MISSED JUMPER by JONES, DAMIAN                               |
| REBOUND (DEF) by BOYKINS, DEVINCE   | 09:32          |       |     |                                                              |
| MISSED JUMPER by THOMAS, CHRIS      | 09:22          |       |     |                                                              |
| REBOUND (OFF) by GOARD, TYQUANE     | 09:22          |       |     | FOUL by JOSEPHS,CARTER                                       |
| MISSED FT by GOARD, TYQUANE         | 09:18          |       |     | FOUL BY JUSEPHS, CARTER                                      |
| REBOUND (DEADB) by TEAM             | 09:18<br>09:18 |       |     |                                                              |
| GOOD! FT by GOARD,TYQUANE           | 09:18          | 14-12 | H 2 |                                                              |
| GOOD: I I DY GOARD, I TQUAINE       | 09:18          | 14-12 | 112 | SUB IN: JONES,DAMIAN                                         |
|                                     | 09:18          |       |     | SUB OUT: ODOM,ROD                                            |
| SUB IN: CANTY,KAREEM                | 09:18<br>08:56 |       |     | SUB OUT: ODOM,ROD                                            |
| SUB OUT: MANNING,TAMRON             | 08:56          |       |     |                                                              |
| OOD OOT. INDIVINITY, I DIVIDON      | 08:55          | 16-12 | H 4 | GOOD! JUMPER by MCCLELLAN,ERIC                               |
|                                     | 08:55          | 10-12 | 114 | ASSIST by PARKER,DAI-JON                                     |
| MISSED JUMPER by THOMAS,CHRIS       | 08:27          |       |     | ASSIST BY FARINER, DAISON                                    |
|                                     | 08:27          |       |     | REBOUND (DEF) by MCCLELLAN,ERIC                              |
|                                     | 08:18          | 18-12 | H 6 | GOOD! JUMPER by MCCLELLAN, ERIC                              |
| MISSED 3PTR by CANTY,KAREEM         | 07:50          | .0 12 |     | GOOD! VOIVIL ETT DY INICOLLELAIN, ENIC                       |
|                                     | 07:50          |       |     | REBOUND (DEF) by PARKER,DAI-JON                              |
|                                     | 07:36          |       |     | TURNOVER by JONES, DAMIAN                                    |
| GOOD! JUMPER by MBAO, YOUS          | 07:09          | 18-14 | H 4 | . 3 72                                                       |
| ASSIST by THOMAS,CHRIS              | 07:09          | .0 .4 |     |                                                              |
| .,                                  | 06:47          |       |     | MISSED LAYUP by MCCLELLAN, ERIC                              |
| REBOUND (DEF) by CANTY,KAREEM       | 06:47          |       |     |                                                              |
| MISSED JUMPER by THOMAS, CHRIS      | 06:41          |       |     |                                                              |
|                                     | 06:41          |       |     | REBOUND (DEF) by MCCLELLAN,ERIC                              |
|                                     | 06:33          | 20-14 | H 6 | GOOD! LAYUP by MCCLELLAN,ERIC                                |
| MISSED 3PTR by BOYKINS, DEVINCE     | 06:14          | _0    |     | assa. Error by Modeleenin, Error                             |
|                                     | 06:14          |       |     | REBOUND (DEF) by TEAM                                        |
|                                     | 06:12          |       |     | TIMEOUT media                                                |
| SUB IN: PITTMAN,ELIJAH              | 06:12          |       |     | TiwiLOOT media                                               |
|                                     | 00.12          |       |     |                                                              |

| SUB IN: SMITH, SHAWN              | 06:12          |       |     |                                             |
|-----------------------------------|----------------|-------|-----|---------------------------------------------|
| SUB OUT: MBAO, YOUS               | 06:12          |       |     |                                             |
| SUB OUT: BOYKINS, DEVINCE         | 06:12          |       |     | OUD IN FULL EDIONE                          |
|                                   | 06:12<br>06:12 |       |     | SUB IN: FULLER,KYLE<br>SUB IN: KORNET,LUKE  |
|                                   | 06:12          |       |     | SUB IN: ODOM.ROD                            |
|                                   | 06:12          |       |     | SUB IN: MOATS, SHELBY                       |
|                                   | 06:12          |       |     | SUB OUT: SIAKAM,JAMES                       |
|                                   | 06:12          |       |     | SUB OUT: PARKER,DAI-JON                     |
|                                   | 06:12          |       |     | SUB OUT: JOSEPHS, CARTER                    |
|                                   | 06:12          |       |     | SUB OUT: JONES, DAMIAN                      |
|                                   | 05:49          |       |     | MISSED LAYUP by ODOM,ROD                    |
| BLOCK by GOARD, TYQUANE           | 05:49          |       |     |                                             |
|                                   | 05:49          |       |     | REBOUND (OFF) by TEAM                       |
|                                   | 05:45          | 22-14 | H 8 | GOOD! JUMPER by MCCLELLAN,ERIC              |
| GOOD! DUNK by SMITH,SHAWN         | 05:20          | 22-16 | H 6 |                                             |
|                                   | 04:52          |       |     | MISSED 3PTR by MCCLELLAN,ERIC               |
| REBOUND (DEF) by PITTMAN,ELIJAH   | 04:52          |       |     |                                             |
| GOOD! LAYUP by CANTY,KAREEM       | 04:41          | 22-18 | H 4 |                                             |
|                                   | 04:30          |       |     | MISSED JUMPER by ODOM,ROD                   |
| REBOUND (DEF) by GOARD, TYQUANE   | 04:30          |       |     |                                             |
|                                   | 04:30          |       |     | FOUL by MOATS, SHELBY                       |
|                                   | 04:30          |       |     | SUB IN: JONES, DAMIAN                       |
|                                   | 04:30          |       |     | SUB IN: PARKER,DAI-JON<br>SUB OUT: ODOM,ROD |
|                                   | 04:30          |       |     | •                                           |
| GOOD! 3PTR by PITTMAN,ELIJAH      | 04:30          | 22-21 | H 1 | SUB OUT: MOATS,SHELBY                       |
| ASSIST by THOMAS, CHRIS           | 04:06<br>04:06 | 22-21 | пі  |                                             |
| FOUL by THOMAS, CHRIS             | 03:46          |       |     |                                             |
| TOOL BY THOMAS, OTHERS            | 03:46          |       |     | TIMEOUT media                               |
|                                   | 03:46          | 23-21 | H 2 | GOOD! FT by JONES, DAMIAN                   |
|                                   | 03:46          | 24-21 | H3  | GOOD! FT by JONES,DAMIAN                    |
|                                   | 03:33          |       |     | FOUL by KORNET,LUKE                         |
| GOOD! FT by GOARD, TYQUANE        | 03:33          | 24-22 | H 2 |                                             |
| GOOD! FT by GOARD, TYQUANE        | 03:33          | 24-23 | H 1 |                                             |
| ,                                 | 03:12          | 27-23 | H 4 | GOOD! 3PTR by FULLER,KYLE                   |
|                                   | 03:12          |       |     | ASSIST by PARKER, DAI-JON                   |
| TURNOVER by CANTY,KAREEM          | 02:59          |       |     |                                             |
|                                   | 02:37          |       |     | MISSED JUMPER by PARKER, DAI-JON            |
|                                   | 02:37          |       |     | REBOUND (OFF) by PARKER, DAI-JON            |
|                                   | 02:11          | 30-23 | H 7 | GOOD! 3PTR by KORNET,LUKE                   |
|                                   | 02:11          |       |     | ASSIST by MCCLELLAN,ERIC                    |
| MISSED JUMPER by SMITH, SHAWN     | 01:54          |       |     |                                             |
|                                   | 01:54          |       |     | BLOCK by KORNET,LUKE                        |
|                                   | 01:53          |       |     | REBOUND (DEF) by PARKER,DAI-JON             |
|                                   | 01:48          |       |     | TURNOVER by PARKER,DAI-JON                  |
| STEAL by CANTY,KAREEM             | 01:48          |       |     |                                             |
| SUB IN: MANNING,TAMRON            | 01:48          |       |     |                                             |
| SUB OUT: THOMAS,CHRIS             | 01:48          |       |     |                                             |
|                                   | 01:48          |       |     | SUB IN: ODOM,ROD                            |
| OCCUPANTAL CANTALVARIETA          | 01:48          |       |     | SUB OUT: PARKER,DAI-JON                     |
| GOOD! 3PTR by CANTY,KAREEM        | 01:38          | 30-26 | H 4 | MISSED JUMPER by FULLER,KYLE                |
| DEDOLIND (DEE) by DITTMAN ELLIALI | 01:05          |       |     | MISSED JUMPER BY FULLER, KYLE               |
| REBOUND (DEF) by PITTMAN, ELIJAH  | 01:05          |       |     |                                             |
| MISSED LAYUP by PITTMAN,ELIJAH    | 00:59          |       |     | REBOUND (DEF) by FULLER,KYLE                |
| FOLIL by COARD TYOUANE            | 00:59          |       |     | REBOUND (DEF) BY FULLER, KYLE               |
| FOUL by GOARD, TYQUANE            | 00:58<br>00:58 | 31-26 | H 5 | GOOD! FT by FULLER,KYLE                     |
|                                   | 00:58          | 32-26 | H 6 | GOOD! FT by FULLER,KYLE                     |
| MISSED LAYUP by CANTY,KAREEM      | 00:43          | 32-20 | 110 | GOODETERSTEE                                |
| WIGGED EXTOR BY GARATT, WHILE WI  | 00:43          |       |     | REBOUND (DEF) by KORNET,LUKE                |
|                                   | 00:07          |       |     | TURNOVER by MCCLELLAN, ERIC                 |
| STEAL by PITTMAN,ELIJAH           | 00:06          |       |     | Total Terrory induced Entry, El 110         |
| TURNOVER by PITTMAN,ELIJAH        | 00:06          |       |     |                                             |
| -, -,                             | 00:06          |       |     | TIMEOUT 30SEC                               |
| TIMEOUT 30SEC                     | 00:06          |       |     | 2001 00020                                  |
| SUB IN: BOYKINS, DEVINCE          | 00:06          |       |     |                                             |
| SUB OUT: PITTMAN,ELIJAH           | 00:06          |       |     |                                             |
|                                   | 00:01          | 34-26 | H 8 | GOOD! LAYUP by JONES, DAMIAN                |
|                                   | 00:01          |       |     | ASSIST by MCCLELLAN,ERIC                    |
| FOUL by BOYKINS, DEVINCE          | 00:01          |       |     |                                             |
|                                   | 00:01          | 35-26 | H 9 | GOOD! FT by JONES, DAMIAN                   |
|                                   |                |       |     |                                             |