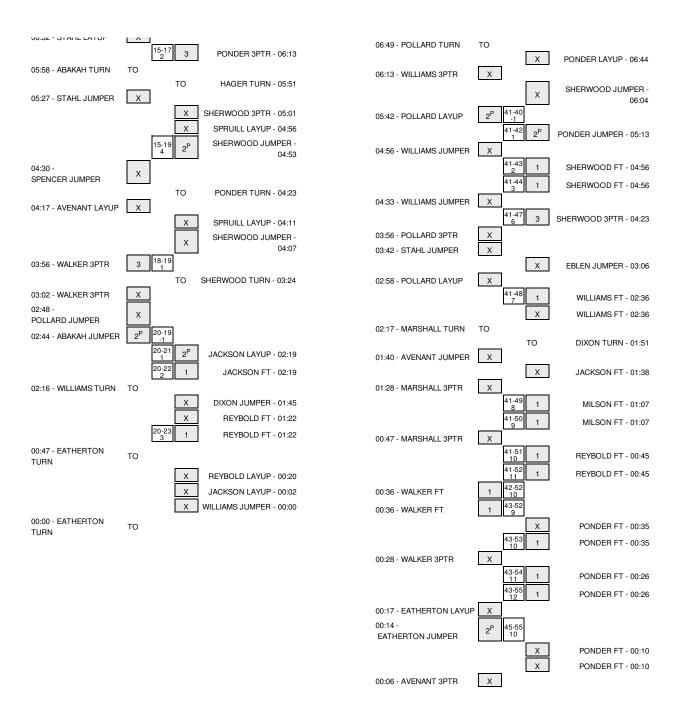

## Northeastern vs UNCW 2/13/2014; 7 p.m. at Wilmington, N.C. (Trask Coliseum) Period 1 Play-By-Play

| HOME: INIO                        | Manuala | 0     | TI                               | MOITO DO Martha and are                                                                                    |
|-----------------------------------|---------|-------|----------------------------------|------------------------------------------------------------------------------------------------------------|
| HOME: UNC                         | Margin  | Score | Time<br>19:35                    | VISITORS: Northeastern  MISSED LAYUP by SPENCER,REGGIE                                                     |
| REBOUND (DEF) by WILLIAMS,CEDRIC  |         |       | 19:35                            | WIGGED EATOR BY OF ENGLISHED GIE                                                                           |
| GOOD! LAYUP by JACKSON,FREDD      | H 2     | 2-0   | 19:01                            |                                                                                                            |
|                                   |         |       | 18:33                            | MISSED 3PTR by WILLIAMS,TJ                                                                                 |
|                                   |         |       | 18:33                            | REBOUND (OFF) by EATHERTON,SCOTT                                                                           |
|                                   |         |       | 18:31                            | TURNOVER by EATHERTON, SCOTT                                                                               |
| MISSED LAYUP by DIXON,CHR         |         |       | 18:18                            |                                                                                                            |
|                                   |         |       | 18:18                            | REBOUND (DEF) by TEAM                                                                                      |
|                                   |         |       | 17:52                            | TURNOVER by WILLIAMS,TJ                                                                                    |
| STEAL by DIXON,CHR                |         |       | 17:50                            |                                                                                                            |
| GOOD! 3PTR by MILSON,TANNE        | H 5     | 5-0   | 17:45                            |                                                                                                            |
| ASSIST by JACKSON,FREDD           |         |       | 17:45                            |                                                                                                            |
| FOUL by WILLIAMS,CEDRIC           |         |       | 17:10                            |                                                                                                            |
|                                   |         |       | 17:10                            | MISSED FT by SPENCER,REGGIE                                                                                |
|                                   |         |       | 17:10                            | REBOUND (DEADB) by TEAM                                                                                    |
| DEDOUND (DEE) L. WILLIAMS SERDIG  |         |       | 17:10                            | MISSED FT by SPENCER,REGGIE                                                                                |
| REBOUND (DEF) by WILLIAMS, CEDRIC |         |       | 17:10                            |                                                                                                            |
| TURNOVER by WILLIAMS,CEDRIC       |         |       | 17:07                            | MICCED HIMDED by DOLLADD DEMETDING                                                                         |
| BLOCK by REYBOLD,SHAN             |         |       | 16:50<br>16:50                   | MISSED JUMPER by POLLARD, DEMETRIUS                                                                        |
| BLOOK BY HE I BOLD, SHAP          |         |       | 16:49                            | REBOUND (OFF) by EATHERTON,SCOTT                                                                           |
| FOUL by JACKSON, FREDD            |         |       | 16:49                            | REBOUND (OFF) BY EXTREMION, SCOTT                                                                          |
| TOOL BY SACKGON,THEED             |         |       | 16:36                            | MISSED 3PTR by WILLIAMS,TJ                                                                                 |
| REBOUND (DEF) by WILLIAMS,CEDRIC  |         |       | 16:36                            | WIGGED ST TIT BY WILLIAMS, TO                                                                              |
| MISSED LAYUP by MILSON,TANNE      |         |       | 16:27                            |                                                                                                            |
| REBOUND (OFF) by WILLIAMS,CEDRIC  |         |       | 16:27                            |                                                                                                            |
| GOOD! LAYUP by WILLIAMS,CEDRIC    | H 7     | 7-0   | 16:24                            |                                                                                                            |
|                                   | H 5     | 7-2   | 16:07                            | GOOD! LAYUP by EATHERTON, SCOTT                                                                            |
|                                   |         |       | 16:07                            | ASSIST by WALKER, DAVID                                                                                    |
| MISSED JUMPER by WILLIAMS, CEDRIC |         |       | 15:52                            | •                                                                                                          |
| ,                                 |         |       | 15:52                            | REBOUND (DEF) by EATHERTON,SCOTT                                                                           |
|                                   |         |       | 15:23                            | MISSED 3PTR by POLLARD, DEMETRIUS                                                                          |
| REBOUND (DEF) by JACKSON,FREDD    |         |       | 15:23                            |                                                                                                            |
|                                   |         |       | 15:13                            | FOUL by SPENCER,REGGIE                                                                                     |
| TIMEOUT MED                       |         |       | 15:13                            |                                                                                                            |
| GOOD! FT by WILLIAMS, CEDRIC      | H 6     | 8-2   | 15:13                            |                                                                                                            |
| GOOD! FT by WILLIAMS, CEDRIC      | H 7     | 9-2   | 15:13                            |                                                                                                            |
|                                   |         |       | 15:13                            | SUB IN: ABAKAH,KWESI                                                                                       |
|                                   |         |       | 15:13                            | SUB IN: STAHL,ZACH                                                                                         |
|                                   |         |       | 15:13                            | SUB OUT: WILLIAMS,TJ                                                                                       |
|                                   |         |       | 15:13                            | SUB OUT: SPENCER,REGGIE                                                                                    |
| SUB IN: PONDER,CRA                |         |       | 15:13                            |                                                                                                            |
| SUB IN: EBLEN,BE                  |         |       | 15:13                            |                                                                                                            |
| SUB IN: HAGER,LUP                 |         |       | 15:13                            |                                                                                                            |
| SUB IN: SPRUILL,ADDISC            |         |       | 15:13                            |                                                                                                            |
| SUB IN: SHERWOOD,DYLA             |         |       | 15:13                            |                                                                                                            |
| SUB OUT: DIXON,CHR                |         |       | 15:13                            |                                                                                                            |
| SUB OUT: JACKSON,FREDD            |         |       | 15:13                            |                                                                                                            |
| SUB OUT: MILSON,TANNE             |         |       | 15:13                            |                                                                                                            |
| SUB OUT: REYBOLD,SHAN             |         |       | 15:13                            |                                                                                                            |
| SUB OUT: WILLIAMS,CEDRIC          |         |       | 15:13                            |                                                                                                            |
| MICOED ORTO by UACED 111          | H 5     | 9-4   | 14:43                            | GOOD! DUNK by EATHERTON,SCOTT                                                                              |
| MISSED 3PTR by HAGER,LUR          |         |       | 14:14                            | PEROLIND (DEE) by STAHL 740H                                                                               |
|                                   | H 2     | 9-7   | 14:14                            | REBOUND (DEF) by STAHL,ZACH GOOD! 3PTR by WALKER,DAVID                                                     |
|                                   | п∠      | 9-/   | 13:58<br>13:58                   | ASSIST by POLLARD, DEMETRIUS                                                                               |
| TIMEOUT 30SE                      |         |       | 13:57                            | ASSIST by FOLLAND, DEMETHIOS                                                                               |
| TURNOVER by EBLEN,BE              |         |       | 13:46                            |                                                                                                            |
| TOTING VETT BY EBEEN, BE          |         |       | 13:43                            | STEAL by WALKER,DAVID                                                                                      |
|                                   |         |       | 13:14                            | MISSED JUMPER by ABAKAH,KWESI                                                                              |
| BLOCK by SHERWOOD, DYLA           |         |       | 13:14                            | WHOOLD COME LITTED THE                                                 |
| REBOUND (DEF) by HAGER, LUI       |         |       | 13:12                            |                                                                                                            |
| GOOD! 3PTR by SHERWOOD,DYLA       | H 5     | 12-7  | 12:45                            |                                                                                                            |
| ASSIST by EBLEN,BE                |         | .=.   | 12:45                            |                                                                                                            |
| NOOIOT BY EBEEN, BE               |         |       | 12:22                            | SUB IN: SPENCER,REGGIE                                                                                     |
|                                   |         |       | 12:22                            | SUB IN: WILLIAMS,TJ                                                                                        |
|                                   |         |       | 12:22                            |                                                                                                            |
|                                   |         |       |                                  | SUB OUT: PULLARD, DEMETRIUS                                                                                |
|                                   |         |       | 12:22                            |                                                                                                            |
|                                   |         |       |                                  | SUB OUT: EATHERTON,SCOTT                                                                                   |
|                                   |         |       | 12:22                            | SUB OUT: POLLARD, DEMETRIUS SUB OUT: EATHERTON, SCOTT MISSED 3PTR by WALKER, DAVID REBOUND (OFF) by TEAM   |
|                                   |         |       | 12:22<br>12:07                   | SUB OUT: EATHERTON,SCOTT<br>MISSED 3PTR by WALKER,DAVID                                                    |
|                                   |         |       | 12:22<br>12:07<br>12:07          | SUB OUT: EATHERTON,SCOTT<br>MISSED 3PTR by WALKER,DAVID<br>REBOUND (OFF) by TEAM                           |
| FOUL by SHERWOOD,DYLA             |         |       | 12:22<br>12:07<br>12:07<br>12:05 | SUB OUT: EATHERTON,SCOTT<br>MISSED 3PTR by WALKER,DAVID<br>REBOUND (OFF) by TEAM<br>SUB IN: MARSHALL,JIMMY |

| REBOUND (OFF) by WILLIAMS,TJ                                                                       |                                                                                                                            |       |     |                                                                                                                                                                                                                                                                              |
|----------------------------------------------------------------------------------------------------|----------------------------------------------------------------------------------------------------------------------------|-------|-----|------------------------------------------------------------------------------------------------------------------------------------------------------------------------------------------------------------------------------------------------------------------------------|
|                                                                                                    | 11:56                                                                                                                      |       |     |                                                                                                                                                                                                                                                                              |
| MISSED JUMPER by WILLIAMS,TJ                                                                       | 11:46                                                                                                                      |       |     |                                                                                                                                                                                                                                                                              |
| REBOUND (OFF) by SPENCER,REGGIE                                                                    | 11:46                                                                                                                      |       |     |                                                                                                                                                                                                                                                                              |
| GOOD! JUMPER by SPENCER,REGGIE                                                                     | 11:41                                                                                                                      | 12-9  | H 3 |                                                                                                                                                                                                                                                                              |
|                                                                                                    | 11:24                                                                                                                      | 14-9  | H 5 | GOOD! LAYUP by SPRUILL,ADDISON                                                                                                                                                                                                                                               |
|                                                                                                    | 11:24                                                                                                                      |       |     | ASSIST by SHERWOOD, DYLAN                                                                                                                                                                                                                                                    |
| OOD! LAYUP by SPENCER,REGGIE                                                                       | 11:03                                                                                                                      | 14-11 | H 3 |                                                                                                                                                                                                                                                                              |
|                                                                                                    | 11:03                                                                                                                      |       |     | FOUL by PONDER, CRAIG                                                                                                                                                                                                                                                        |
| MEOUT MEDIA                                                                                        | 11:03                                                                                                                      |       |     |                                                                                                                                                                                                                                                                              |
| ISSED FT by SPENCER,REGGIE                                                                         | 11:03                                                                                                                      |       |     |                                                                                                                                                                                                                                                                              |
| 10025 1 10) 01 211021,1120012                                                                      | 11:03                                                                                                                      |       |     | REBOUND (DEF) by WILLIAMS, CEDRICK                                                                                                                                                                                                                                           |
| ID IN DECK DEDDICO                                                                                 |                                                                                                                            |       |     | REBOOND (DEF) by WILLIAMS, CEDNION                                                                                                                                                                                                                                           |
| JB IN: PECK,DERRICO                                                                                | 11:03                                                                                                                      |       |     |                                                                                                                                                                                                                                                                              |
| JB IN: EATHERTON,SCOTT                                                                             | 11:03                                                                                                                      |       |     |                                                                                                                                                                                                                                                                              |
| JB IN: POLLARD, DEMETRIUS                                                                          | 11:03                                                                                                                      |       |     |                                                                                                                                                                                                                                                                              |
| JB OUT: MARSHALL,JIMMY                                                                             | 11:03                                                                                                                      |       |     |                                                                                                                                                                                                                                                                              |
| JB OUT: WALKER,DAVID                                                                               | 11:03                                                                                                                      |       |     |                                                                                                                                                                                                                                                                              |
| IB OUT: ABAKAH,KWESI                                                                               | 11:03                                                                                                                      |       |     |                                                                                                                                                                                                                                                                              |
|                                                                                                    | 11:03                                                                                                                      |       |     | SUB IN: JACKSON,FREDDII                                                                                                                                                                                                                                                      |
|                                                                                                    | 11:03                                                                                                                      |       |     | SUB IN: DIXON,CHRI                                                                                                                                                                                                                                                           |
|                                                                                                    | 11:03                                                                                                                      |       |     | SUB IN: MILSON,TANNE                                                                                                                                                                                                                                                         |
|                                                                                                    |                                                                                                                            |       |     |                                                                                                                                                                                                                                                                              |
|                                                                                                    | 11:03                                                                                                                      |       |     | SUB IN: REYBOLD,SHAN                                                                                                                                                                                                                                                         |
|                                                                                                    | 11:03                                                                                                                      |       |     | SUB IN: WILLIAMS,CEDRIC                                                                                                                                                                                                                                                      |
|                                                                                                    | 11:03                                                                                                                      |       |     | SUB OUT: PONDER,CRAIG                                                                                                                                                                                                                                                        |
|                                                                                                    | 11:03                                                                                                                      |       |     | SUB OUT: EBLEN,BE                                                                                                                                                                                                                                                            |
|                                                                                                    | 11:03                                                                                                                      |       |     | SUB OUT: HAGER,LUK                                                                                                                                                                                                                                                           |
|                                                                                                    | 11:03                                                                                                                      |       |     | SUB OUT: SPRUILL,ADDISO                                                                                                                                                                                                                                                      |
|                                                                                                    | 11:03                                                                                                                      |       |     | SUB OUT: SHERWOOD, DYLA                                                                                                                                                                                                                                                      |
|                                                                                                    | 10:41                                                                                                                      |       |     | MISSED 3PTR by DIXON,CHRI                                                                                                                                                                                                                                                    |
| EDOLIND (DEE) by EATHEDTON COOTT                                                                   |                                                                                                                            |       |     | IVIIOGED OF TH DY DIAON, CHAI                                                                                                                                                                                                                                                |
| BOUND (DEF) by EATHERTON,SCOTT                                                                     | 10:41                                                                                                                      |       |     |                                                                                                                                                                                                                                                                              |
| SSED JUMPER by SPENCER,REGGIE                                                                      | 10:13                                                                                                                      |       |     |                                                                                                                                                                                                                                                                              |
|                                                                                                    | 10:13                                                                                                                      |       |     | BLOCK by REYBOLD, SHAN                                                                                                                                                                                                                                                       |
| BOUND (OFF) by EATHERTON,SCOTT                                                                     | 10:11                                                                                                                      |       |     |                                                                                                                                                                                                                                                                              |
| JRNOVER by EATHERTON,SCOTT                                                                         | 10:09                                                                                                                      |       |     |                                                                                                                                                                                                                                                                              |
|                                                                                                    | 10:08                                                                                                                      |       |     | STEAL by WILLIAMS, CEDRIC                                                                                                                                                                                                                                                    |
|                                                                                                    | 09:48                                                                                                                      |       |     | MISSED JUMPER by WILLIAMS, CEDRICI                                                                                                                                                                                                                                           |
|                                                                                                    |                                                                                                                            |       |     | MISSED JUMPER BY WILLIAMS, CEDRICI                                                                                                                                                                                                                                           |
| BOUND (DEF) by SPENCER,REGGIE                                                                      | 09:48                                                                                                                      |       |     |                                                                                                                                                                                                                                                                              |
|                                                                                                    | 09:42                                                                                                                      |       |     | FOUL by MILSON,TANNER                                                                                                                                                                                                                                                        |
| SSED FT by PECK,DERRICO                                                                            | 09:42                                                                                                                      |       |     |                                                                                                                                                                                                                                                                              |
| EBOUND (DEADB) by TEAM                                                                             | 09:42                                                                                                                      |       |     |                                                                                                                                                                                                                                                                              |
| ISSED FT by PECK, DERRICO                                                                          | 09:42                                                                                                                      |       |     |                                                                                                                                                                                                                                                                              |
|                                                                                                    | 09:42                                                                                                                      |       |     | REBOUND (DEF) by REYBOLD, SHANE                                                                                                                                                                                                                                              |
|                                                                                                    | 09:20                                                                                                                      |       |     | MISSED 3PTR by JACKSON,FREDDIE                                                                                                                                                                                                                                               |
| FROLIND (DEE) by FATHERTON COOTT                                                                   |                                                                                                                            |       |     | WIGGED ST TIT BY SACROON, THE DDIE                                                                                                                                                                                                                                           |
| EBOUND (DEF) by EATHERTON,SCOTT                                                                    | 09:20                                                                                                                      |       |     |                                                                                                                                                                                                                                                                              |
| JB IN: WALKER,DAVID                                                                                | 09:16                                                                                                                      |       |     |                                                                                                                                                                                                                                                                              |
| JB OUT: POLLARD, DEMETRIUS                                                                         | 09:16                                                                                                                      |       |     |                                                                                                                                                                                                                                                                              |
| OOD! LAYUP by EATHERTON,SCOTT                                                                      | 08:52                                                                                                                      | 14-13 | H 1 |                                                                                                                                                                                                                                                                              |
|                                                                                                    | 08:27                                                                                                                      |       |     | MISSED LAYUP by WILLIAMS, CEDRIC                                                                                                                                                                                                                                             |
| EBOUND (DEF) by WALKER,DAVID                                                                       | 08:27                                                                                                                      |       |     |                                                                                                                                                                                                                                                                              |
| SSED LAYUP by WILLIAMS,TJ                                                                          | 08:09                                                                                                                      |       |     |                                                                                                                                                                                                                                                                              |
| EBOUND (OFF) by PECK,DERRICO                                                                       | 08:09                                                                                                                      |       |     |                                                                                                                                                                                                                                                                              |
|                                                                                                    |                                                                                                                            |       |     |                                                                                                                                                                                                                                                                              |
| SSED JUMPER by PECK, DERRICO                                                                       | 08:06                                                                                                                      |       |     |                                                                                                                                                                                                                                                                              |
|                                                                                                    | 08:06                                                                                                                      |       |     | REBOUND (DEF) by JACKSON,FREDDI                                                                                                                                                                                                                                              |
|                                                                                                    | 07:44                                                                                                                      |       |     | TURNOVER by JACKSON, FREDDI                                                                                                                                                                                                                                                  |
| FEAL by WILLIAMS,TJ                                                                                | 07:42                                                                                                                      |       |     |                                                                                                                                                                                                                                                                              |
| OOD! DUNK by WALKER,DAVID                                                                          | 07:38                                                                                                                      | 14-15 | V 1 |                                                                                                                                                                                                                                                                              |
| SIST by WILLIAMS,TJ                                                                                | 07:38                                                                                                                      |       |     |                                                                                                                                                                                                                                                                              |
| OIOT by WILLIAMO, TO                                                                               |                                                                                                                            |       |     | TIMEOUT MEDI                                                                                                                                                                                                                                                                 |
|                                                                                                    | 07:11                                                                                                                      |       |     | TIMEOUT MEDIA                                                                                                                                                                                                                                                                |
| B IN: STAHL,ZACH                                                                                   | 07:11                                                                                                                      |       |     |                                                                                                                                                                                                                                                                              |
| JB IN: ABAKAH,KWESI                                                                                | 07:11                                                                                                                      |       |     |                                                                                                                                                                                                                                                                              |
| B OUT: PECK,DERRICO                                                                                | 07:11                                                                                                                      |       |     |                                                                                                                                                                                                                                                                              |
| B OUT: SPENCER,REGGIE                                                                              | 07:11                                                                                                                      |       |     |                                                                                                                                                                                                                                                                              |
|                                                                                                    | 07:11                                                                                                                      |       |     | SUB IN: PONDER,CRAIC                                                                                                                                                                                                                                                         |
|                                                                                                    | 07:11                                                                                                                      |       |     | SUB IN: EBLEN,BEI                                                                                                                                                                                                                                                            |
|                                                                                                    | 07.11                                                                                                                      |       |     |                                                                                                                                                                                                                                                                              |
|                                                                                                    | 07.44                                                                                                                      |       |     | SUB IN: HAGER,LUKI                                                                                                                                                                                                                                                           |
|                                                                                                    | 07:11                                                                                                                      |       |     | SUB IN: SHERWOOD, DYLA!                                                                                                                                                                                                                                                      |
|                                                                                                    | 07:11                                                                                                                      |       |     |                                                                                                                                                                                                                                                                              |
|                                                                                                    |                                                                                                                            |       |     | SUB IN: SPRUILL,ADDISOI                                                                                                                                                                                                                                                      |
|                                                                                                    | 07:11                                                                                                                      |       |     |                                                                                                                                                                                                                                                                              |
|                                                                                                    | 07:11<br>07:11                                                                                                             |       |     | SUB OUT: JACKSON,FREDDI                                                                                                                                                                                                                                                      |
|                                                                                                    | 07:11<br>07:11<br>07:11<br>07:11                                                                                           |       |     | SUB OUT: JACKSON,FREDDI<br>SUB OUT: DIXON,CHRI                                                                                                                                                                                                                               |
|                                                                                                    | 07:11<br>07:11<br>07:11<br>07:11<br>07:11                                                                                  |       |     | SUB OUT: JACKSON,FREDDI<br>SUB OUT: DIXON,CHRI<br>SUB OUT: MILSON,TANNE                                                                                                                                                                                                      |
|                                                                                                    | 07:11<br>07:11<br>07:11<br>07:11<br>07:11<br>07:11                                                                         |       |     | SUB OUT: JACKSON,FREDDI<br>SUB OUT: DIXON,CHRI<br>SUB OUT: MILSON,TANNE<br>SUB OUT: REYBOLD,SHAN                                                                                                                                                                             |
|                                                                                                    | 07:11<br>07:11<br>07:11<br>07:11<br>07:11<br>07:11                                                                         |       |     | SUB OUT: JACKSON,FREDDI<br>SUB OUT: DIXON,CHRI<br>SUB OUT: MILSON,TANNE<br>SUB OUT: REYBOLD,SHAN<br>SUB OUT: WILLIAMS,CEDRIC                                                                                                                                                 |
|                                                                                                    | 07:11<br>07:11<br>07:11<br>07:11<br>07:11<br>07:11<br>07:11<br>07:01                                                       |       |     | SUB OUT: JACKSON,FREDDI<br>SUB OUT: DIXON,CHRI<br>SUB OUT: MILSON,TANNE<br>SUB OUT: REYBOLD,SHAN<br>SUB OUT: WILLIAMS,CEDRIC                                                                                                                                                 |
| OCK by STAHL,ZACH                                                                                  | 07:11<br>07:11<br>07:11<br>07:11<br>07:11<br>07:11                                                                         |       |     | SUB OUT: JACKSON,FREDDI<br>SUB OUT: DIXON,CHRI<br>SUB OUT: MILSON,TANNE<br>SUB OUT: REYBOLD,SHAN<br>SUB OUT: WILLIAMS,CEDRIC                                                                                                                                                 |
| OCK by STAHL,ZACH                                                                                  | 07:11<br>07:11<br>07:11<br>07:11<br>07:11<br>07:11<br>07:11<br>07:01                                                       |       |     | SUB OUT: JACKSON,FREDDI<br>SUB OUT: DIXON,CHRI<br>SUB OUT: MILSON,TANNE<br>SUB OUT: REYBOLD,SHAN<br>SUB OUT: WILLIAMS,CEDRIC<br>MISSED JUMPER by EBLEN,BE                                                                                                                    |
| OCK by STAHL,ZACH                                                                                  | 07:11<br>07:11<br>07:11<br>07:11<br>07:11<br>07:11<br>07:11<br>07:11<br>07:01<br>07:01                                     |       |     | SUB OUT: JACKSON,FREDDI SUB OUT: DIXON,CHRI SUB OUT: MILSON,TANNE SUB OUT: REYBOLD,SHAN SUB OUT: WILLIAMS,CEDRIC MISSED JUMPER by EBLEN,BE  REBOUND (OFF) by HAGER,LUK                                                                                                       |
|                                                                                                    | 07:11<br>07:11<br>07:11<br>07:11<br>07:11<br>07:11<br>07:11<br>07:11<br>07:01<br>07:01<br>06:59<br>06:58                   |       |     | SUB OUT: JACKSON,FREDDI SUB OUT: DIXON,CHRI SUB OUT: MILSON,TANNE SUB OUT: REYBOLD,SHAN SUB OUT: WILLIAMS,CEDRIC MISSED JUMPER by EBLEN,BE  REBOUND (OFF) by HAGER,LUK                                                                                                       |
| JB IN: POLLARD,DEMETRIUS                                                                           | 07:11<br>07:11<br>07:11<br>07:11<br>07:11<br>07:11<br>07:11<br>07:11<br>07:01<br>07:01<br>06:59<br>06:58                   |       |     | SUB OUT: JACKSON,FREDDI SUB OUT: DIXON,CHRI SUB OUT: MILSON,TANNE SUB OUT: REYBOLD,SHAN SUB OUT: WILLIAMS,CEDRIC MISSED JUMPER by EBLEN,BE                                                                                                                                   |
| JB IN: POLLARD,DEMETRIUS<br>JB OUT: WILLIAMS,TJ                                                    | 07:11<br>07:11<br>07:11<br>07:11<br>07:11<br>07:11<br>07:11<br>07:11<br>07:01<br>07:01<br>06:59<br>06:58<br>06:58          |       |     | SUB OUT: JACKSON,FREDDII SUB OUT: DIXON,CHRI: SUB OUT: MILSON,TANNEI SUB OUT: REYBOLD,SHANI<br>SUB OUT: WILLIAMS,CEDRICI<br>MISSED JUMPER by EBLEN,BEI                                                                                                                       |
| JB IN: POLLARD,DEMETRIUS<br>JB OUT: WILLIAMS,TJ                                                    | 07:11<br>07:11<br>07:11<br>07:11<br>07:11<br>07:11<br>07:11<br>07:11<br>07:01<br>07:01<br>06:59<br>06:58                   |       |     | SUB OUT: JACKSON,FREDDII SUB OUT: DIXON,CHRIS SUB OUT: MILSON,TANNEI SUB OUT: REYBOLD,SHANEI SUB OUT: WILLIAMS,CEDRICI MISSED JUMPER by EBLEN,BEI REBOUND (OFF) by HAGER,LUKI                                                                                                |
| UB IN: POLLARD,DEMETRIUS<br>UB OUT: WILLIAMS,TJ                                                    | 07:11<br>07:11<br>07:11<br>07:11<br>07:11<br>07:11<br>07:11<br>07:11<br>07:01<br>07:01<br>06:59<br>06:58<br>06:58          |       |     | SUB OUT: JACKSON,FREDDIE SUB OUT: DIXON,CHRIS SUB OUT: MILSON,TANNER SUB OUT: REYBOLD,SHANE SUB OUT: WILLIAMS,CEDRICH MISSED JUMPER by EBLEN,BEN REBOUND (OFF) by HAGER,LUKE TURNOVER by TEAM                                                                                |
| JB IN: POLLARD,DEMETRIUS<br>JB OUT: WILLIAMS,TJ                                                    | 07:11<br>07:11<br>07:11<br>07:11<br>07:11<br>07:11<br>07:11<br>07:11<br>07:01<br>06:59<br>06:58<br>06:58<br>06:58          | 17-15 | H2  | SUB IN: SPRUILL,ADDISON SUB OUT: JACKSON,FREDDIE SUB OUT: DIXON,CHRIS SUB OUT: MILSON,TANNEF SUB OUT: MILSON,TANNEF SUB OUT: WILLIAMS,CEDRICH MISSED JUMPER by EBLEN,BEN REBOUND (OFF) by HAGER,LUKE TURNOVER by TEAN REBOUND (DEF) by HAGER,LUKE GOOD! 3PTR by PONDER,CRAIC |
| LOCK by STAHL,ZACH<br>UB IN: POLLARD,DEMETRIUS<br>UB OUT: WILLIAMS,TJ<br>ISSED LAYUP by STAHL,ZACH | 07:11<br>07:11<br>07:11<br>07:11<br>07:11<br>07:11<br>07:11<br>07:01<br>07:01<br>06:59<br>06:58<br>06:58<br>06:58          | 17-15 | H2  | SUB OUT: JACKSON,FREDDIE SUB OUT: DIXON,CHRIS SUB OUT: MILSON,TANNEF SUB OUT: REYBOLD,SHANE SUB OUT: WILLIAMS,CEDRICH MISSED JUMPER by EBLEN,BEN REBOUND (OFF) by HAGER,LUKE TURNOVER by TEAM REBOUND (DEF) by HAGER,LUKE GOOD! 3PTR by PONDER,CRAIG                         |
| UB IN: POLLARD,DEMETRIUS<br>UB OUT: WILLIAMS,TJ                                                    | 07:11<br>07:11<br>07:11<br>07:11<br>07:11<br>07:11<br>07:11<br>07:01<br>07:01<br>07:01<br>06:59<br>06:58<br>06:58<br>06:58 | 17-15 | H2  | SUB OUT: JACKSON,FREDDIE SUB OUT: DIXON,CHRIS SUB OUT: MILSON,TANNEF SUB OUT: REYBOLD,SHANE SUB OUT: WILLIAMS,CEDRICH MISSED JUMPER by EBLEN,BEN REBOUND (OFF) by HAGER,LUKE TURNOVER by TEAN                                                                                |