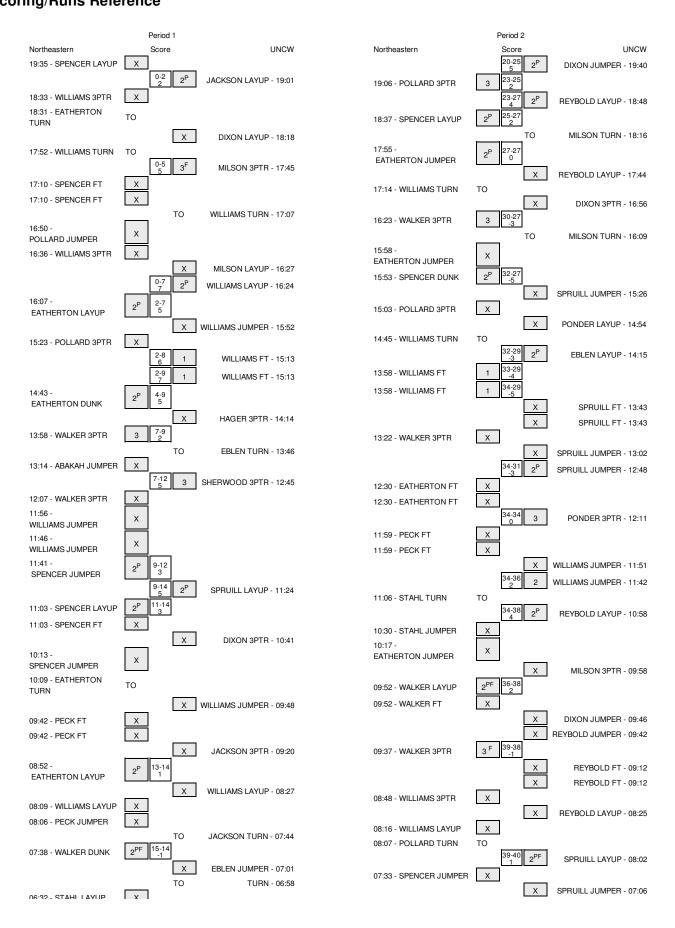

## Northeastern vs UNCW 2/13/2014; 7 p.m. at Wilmington, N.C. (Trask Coliseum) Period 1 Play-By-Play

| HOME: INIO                        | Manuala | 0     | TI                               | MOITO DO Martha and are                                                                                    |
|-----------------------------------|---------|-------|----------------------------------|------------------------------------------------------------------------------------------------------------|
| HOME: UNC                         | Margin  | Score | Time<br>19:35                    | VISITORS: Northeastern  MISSED LAYUP by SPENCER,REGGIE                                                     |
| REBOUND (DEF) by WILLIAMS,CEDRIC  |         |       | 19:35                            | WIGGED EATOR BY OF ENGLISHED GIE                                                                           |
| GOOD! LAYUP by JACKSON,FREDD      | H 2     | 2-0   | 19:01                            |                                                                                                            |
|                                   |         |       | 18:33                            | MISSED 3PTR by WILLIAMS,TJ                                                                                 |
|                                   |         |       | 18:33                            | REBOUND (OFF) by EATHERTON,SCOTT                                                                           |
|                                   |         |       | 18:31                            | TURNOVER by EATHERTON, SCOTT                                                                               |
| MISSED LAYUP by DIXON,CHR         |         |       | 18:18                            |                                                                                                            |
|                                   |         |       | 18:18                            | REBOUND (DEF) by TEAM                                                                                      |
|                                   |         |       | 17:52                            | TURNOVER by WILLIAMS,TJ                                                                                    |
| STEAL by DIXON,CHR                |         |       | 17:50                            |                                                                                                            |
| GOOD! 3PTR by MILSON,TANNE        | H 5     | 5-0   | 17:45                            |                                                                                                            |
| ASSIST by JACKSON,FREDD           |         |       | 17:45                            |                                                                                                            |
| FOUL by WILLIAMS,CEDRIC           |         |       | 17:10                            |                                                                                                            |
|                                   |         |       | 17:10                            | MISSED FT by SPENCER,REGGIE                                                                                |
|                                   |         |       | 17:10                            | REBOUND (DEADB) by TEAM                                                                                    |
| DEDOUND (DEE) L. WILLIAMS SERDIG  |         |       | 17:10                            | MISSED FT by SPENCER,REGGIE                                                                                |
| REBOUND (DEF) by WILLIAMS, CEDRIC |         |       | 17:10                            |                                                                                                            |
| TURNOVER by WILLIAMS,CEDRIC       |         |       | 17:07                            | MICCED HIMDED by DOLLADD DEMETDING                                                                         |
| BLOCK by REYBOLD,SHAN             |         |       | 16:50<br>16:50                   | MISSED JUMPER by POLLARD, DEMETRIUS                                                                        |
| BLOOK BY HE I BOLD, SHAP          |         |       | 16:49                            | REBOUND (OFF) by EATHERTON,SCOTT                                                                           |
| FOUL by JACKSON, FREDD            |         |       | 16:49                            | REBOUND (OFF) BY EXTREMION, SCOTT                                                                          |
| TOOL BY SACKGON,THEED             |         |       | 16:36                            | MISSED 3PTR by WILLIAMS,TJ                                                                                 |
| REBOUND (DEF) by WILLIAMS,CEDRIC  |         |       | 16:36                            | WIGGED ST TIT BY WILLIAMS, TO                                                                              |
| MISSED LAYUP by MILSON,TANNE      |         |       | 16:27                            |                                                                                                            |
| REBOUND (OFF) by WILLIAMS,CEDRIC  |         |       | 16:27                            |                                                                                                            |
| GOOD! LAYUP by WILLIAMS,CEDRIC    | H 7     | 7-0   | 16:24                            |                                                                                                            |
|                                   | H 5     | 7-2   | 16:07                            | GOOD! LAYUP by EATHERTON, SCOTT                                                                            |
|                                   |         |       | 16:07                            | ASSIST by WALKER, DAVID                                                                                    |
| MISSED JUMPER by WILLIAMS, CEDRIC |         |       | 15:52                            | •                                                                                                          |
| ,                                 |         |       | 15:52                            | REBOUND (DEF) by EATHERTON,SCOTT                                                                           |
|                                   |         |       | 15:23                            | MISSED 3PTR by POLLARD, DEMETRIUS                                                                          |
| REBOUND (DEF) by JACKSON,FREDD    |         |       | 15:23                            |                                                                                                            |
|                                   |         |       | 15:13                            | FOUL by SPENCER,REGGIE                                                                                     |
| TIMEOUT MED                       |         |       | 15:13                            |                                                                                                            |
| GOOD! FT by WILLIAMS, CEDRIC      | H 6     | 8-2   | 15:13                            |                                                                                                            |
| GOOD! FT by WILLIAMS, CEDRIC      | H 7     | 9-2   | 15:13                            |                                                                                                            |
|                                   |         |       | 15:13                            | SUB IN: ABAKAH,KWESI                                                                                       |
|                                   |         |       | 15:13                            | SUB IN: STAHL,ZACH                                                                                         |
|                                   |         |       | 15:13                            | SUB OUT: WILLIAMS,TJ                                                                                       |
|                                   |         |       | 15:13                            | SUB OUT: SPENCER,REGGIE                                                                                    |
| SUB IN: PONDER,CRA                |         |       | 15:13                            |                                                                                                            |
| SUB IN: EBLEN,BE                  |         |       | 15:13                            |                                                                                                            |
| SUB IN: HAGER,LUP                 |         |       | 15:13                            |                                                                                                            |
| SUB IN: SPRUILL,ADDISC            |         |       | 15:13                            |                                                                                                            |
| SUB IN: SHERWOOD,DYLA             |         |       | 15:13                            |                                                                                                            |
| SUB OUT: DIXON,CHR                |         |       | 15:13                            |                                                                                                            |
| SUB OUT: JACKSON,FREDD            |         |       | 15:13                            |                                                                                                            |
| SUB OUT: MILSON,TANNE             |         |       | 15:13                            |                                                                                                            |
| SUB OUT: REYBOLD,SHAN             |         |       | 15:13                            |                                                                                                            |
| SUB OUT: WILLIAMS,CEDRIC          |         |       | 15:13                            |                                                                                                            |
| MICOED ORTO by UACED 111          | H 5     | 9-4   | 14:43                            | GOOD! DUNK by EATHERTON,SCOTT                                                                              |
| MISSED 3PTR by HAGER,LUR          |         |       | 14:14                            | PEROLIND (DEE) by STAHL 740H                                                                               |
|                                   | H 2     | 9-7   | 14:14                            | REBOUND (DEF) by STAHL,ZACH GOOD! 3PTR by WALKER,DAVID                                                     |
|                                   | п∠      | 9-/   | 13:58<br>13:58                   | ASSIST by POLLARD, DEMETRIUS                                                                               |
| TIMEOUT 30SE                      |         |       | 13:57                            | ASSIST by FOLLAND, DEMETHIOS                                                                               |
| TURNOVER by EBLEN,BE              |         |       | 13:46                            |                                                                                                            |
| TOTING VETT BY EBEEN, BE          |         |       | 13:43                            | STEAL by WALKER,DAVID                                                                                      |
|                                   |         |       | 13:14                            | MISSED JUMPER by ABAKAH,KWESI                                                                              |
| BLOCK by SHERWOOD, DYLA           |         |       | 13:14                            | WHOOLD COME LITTED THE                                                 |
| REBOUND (DEF) by HAGER, LUI       |         |       | 13:12                            |                                                                                                            |
| GOOD! 3PTR by SHERWOOD,DYLA       | H 5     | 12-7  | 12:45                            |                                                                                                            |
| ASSIST by EBLEN,BE                |         | .=.   | 12:45                            |                                                                                                            |
| NOOIOT BY EBEEN, BE               |         |       | 12:22                            | SUB IN: SPENCER,REGGIE                                                                                     |
|                                   |         |       | 12:22                            | SUB IN: WILLIAMS,TJ                                                                                        |
|                                   |         |       | 12:22                            |                                                                                                            |
|                                   |         |       |                                  | SUB OUT: PULLARD, DEMETRIUS                                                                                |
|                                   |         |       | 12:22                            |                                                                                                            |
|                                   |         |       |                                  | SUB OUT: EATHERTON,SCOTT                                                                                   |
|                                   |         |       | 12:22                            | SUB OUT: POLLARD, DEMETRIUS SUB OUT: EATHERTON, SCOTT MISSED 3PTR by WALKER, DAVID REBOUND (OFF) by TEAM   |
|                                   |         |       | 12:22<br>12:07                   | SUB OUT: EATHERTON,SCOTT<br>MISSED 3PTR by WALKER,DAVID                                                    |
|                                   |         |       | 12:22<br>12:07<br>12:07          | SUB OUT: EATHERTON,SCOTT<br>MISSED 3PTR by WALKER,DAVID<br>REBOUND (OFF) by TEAM                           |
| FOUL by SHERWOOD,DYLA             |         |       | 12:22<br>12:07<br>12:07<br>12:05 | SUB OUT: EATHERTON,SCOTT<br>MISSED 3PTR by WALKER,DAVID<br>REBOUND (OFF) by TEAM<br>SUB IN: MARSHALL,JIMMY |

| REBOUND (OFF) by WILLIAMS,TJ                                                                       |                                                                                                                            |       |     |                                                                                                                                                                                                                                                                              |
|----------------------------------------------------------------------------------------------------|----------------------------------------------------------------------------------------------------------------------------|-------|-----|------------------------------------------------------------------------------------------------------------------------------------------------------------------------------------------------------------------------------------------------------------------------------|
|                                                                                                    | 11:56                                                                                                                      |       |     |                                                                                                                                                                                                                                                                              |
| MISSED JUMPER by WILLIAMS,TJ                                                                       | 11:46                                                                                                                      |       |     |                                                                                                                                                                                                                                                                              |
| REBOUND (OFF) by SPENCER,REGGIE                                                                    | 11:46                                                                                                                      |       |     |                                                                                                                                                                                                                                                                              |
| GOOD! JUMPER by SPENCER,REGGIE                                                                     | 11:41                                                                                                                      | 12-9  | H 3 |                                                                                                                                                                                                                                                                              |
|                                                                                                    | 11:24                                                                                                                      | 14-9  | H 5 | GOOD! LAYUP by SPRUILL,ADDISON                                                                                                                                                                                                                                               |
|                                                                                                    | 11:24                                                                                                                      |       |     | ASSIST by SHERWOOD, DYLAN                                                                                                                                                                                                                                                    |
| OOD! LAYUP by SPENCER,REGGIE                                                                       | 11:03                                                                                                                      | 14-11 | H 3 |                                                                                                                                                                                                                                                                              |
|                                                                                                    | 11:03                                                                                                                      |       |     | FOUL by PONDER, CRAIG                                                                                                                                                                                                                                                        |
| MEOUT MEDIA                                                                                        | 11:03                                                                                                                      |       |     |                                                                                                                                                                                                                                                                              |
| ISSED FT by SPENCER,REGGIE                                                                         | 11:03                                                                                                                      |       |     |                                                                                                                                                                                                                                                                              |
| 10025 1 10) 01 211021,1120012                                                                      | 11:03                                                                                                                      |       |     | REBOUND (DEF) by WILLIAMS, CEDRICK                                                                                                                                                                                                                                           |
| ID IN DECK DEDDICO                                                                                 |                                                                                                                            |       |     | REBOOND (DEF) by WILLIAMS, CEDNION                                                                                                                                                                                                                                           |
| JB IN: PECK,DERRICO                                                                                | 11:03                                                                                                                      |       |     |                                                                                                                                                                                                                                                                              |
| JB IN: EATHERTON,SCOTT                                                                             | 11:03                                                                                                                      |       |     |                                                                                                                                                                                                                                                                              |
| JB IN: POLLARD, DEMETRIUS                                                                          | 11:03                                                                                                                      |       |     |                                                                                                                                                                                                                                                                              |
| JB OUT: MARSHALL,JIMMY                                                                             | 11:03                                                                                                                      |       |     |                                                                                                                                                                                                                                                                              |
| JB OUT: WALKER,DAVID                                                                               | 11:03                                                                                                                      |       |     |                                                                                                                                                                                                                                                                              |
| IB OUT: ABAKAH,KWESI                                                                               | 11:03                                                                                                                      |       |     |                                                                                                                                                                                                                                                                              |
|                                                                                                    | 11:03                                                                                                                      |       |     | SUB IN: JACKSON,FREDDII                                                                                                                                                                                                                                                      |
|                                                                                                    | 11:03                                                                                                                      |       |     | SUB IN: DIXON,CHRI                                                                                                                                                                                                                                                           |
|                                                                                                    | 11:03                                                                                                                      |       |     | SUB IN: MILSON,TANNE                                                                                                                                                                                                                                                         |
|                                                                                                    |                                                                                                                            |       |     |                                                                                                                                                                                                                                                                              |
|                                                                                                    | 11:03                                                                                                                      |       |     | SUB IN: REYBOLD,SHAN                                                                                                                                                                                                                                                         |
|                                                                                                    | 11:03                                                                                                                      |       |     | SUB IN: WILLIAMS,CEDRIC                                                                                                                                                                                                                                                      |
|                                                                                                    | 11:03                                                                                                                      |       |     | SUB OUT: PONDER,CRAIG                                                                                                                                                                                                                                                        |
|                                                                                                    | 11:03                                                                                                                      |       |     | SUB OUT: EBLEN,BE                                                                                                                                                                                                                                                            |
|                                                                                                    | 11:03                                                                                                                      |       |     | SUB OUT: HAGER,LUK                                                                                                                                                                                                                                                           |
|                                                                                                    | 11:03                                                                                                                      |       |     | SUB OUT: SPRUILL,ADDISO                                                                                                                                                                                                                                                      |
|                                                                                                    | 11:03                                                                                                                      |       |     | SUB OUT: SHERWOOD, DYLA                                                                                                                                                                                                                                                      |
|                                                                                                    | 10:41                                                                                                                      |       |     | MISSED 3PTR by DIXON,CHRI                                                                                                                                                                                                                                                    |
| EDOLIND (DEE) by EATHEDTON COOTT                                                                   |                                                                                                                            |       |     | IVIIOGED OF TH DY DIAON, CHAI                                                                                                                                                                                                                                                |
| BOUND (DEF) by EATHERTON,SCOTT                                                                     | 10:41                                                                                                                      |       |     |                                                                                                                                                                                                                                                                              |
| SSED JUMPER by SPENCER,REGGIE                                                                      | 10:13                                                                                                                      |       |     |                                                                                                                                                                                                                                                                              |
|                                                                                                    | 10:13                                                                                                                      |       |     | BLOCK by REYBOLD, SHAN                                                                                                                                                                                                                                                       |
| BOUND (OFF) by EATHERTON,SCOTT                                                                     | 10:11                                                                                                                      |       |     |                                                                                                                                                                                                                                                                              |
| JRNOVER by EATHERTON,SCOTT                                                                         | 10:09                                                                                                                      |       |     |                                                                                                                                                                                                                                                                              |
|                                                                                                    | 10:08                                                                                                                      |       |     | STEAL by WILLIAMS, CEDRIC                                                                                                                                                                                                                                                    |
|                                                                                                    | 09:48                                                                                                                      |       |     | MISSED JUMPER by WILLIAMS, CEDRICI                                                                                                                                                                                                                                           |
|                                                                                                    |                                                                                                                            |       |     | MISSED JUMPER BY WILLIAMS, CEDRICI                                                                                                                                                                                                                                           |
| BOUND (DEF) by SPENCER,REGGIE                                                                      | 09:48                                                                                                                      |       |     |                                                                                                                                                                                                                                                                              |
|                                                                                                    | 09:42                                                                                                                      |       |     | FOUL by MILSON,TANNER                                                                                                                                                                                                                                                        |
| SSED FT by PECK,DERRICO                                                                            | 09:42                                                                                                                      |       |     |                                                                                                                                                                                                                                                                              |
| EBOUND (DEADB) by TEAM                                                                             | 09:42                                                                                                                      |       |     |                                                                                                                                                                                                                                                                              |
| ISSED FT by PECK, DERRICO                                                                          | 09:42                                                                                                                      |       |     |                                                                                                                                                                                                                                                                              |
|                                                                                                    | 09:42                                                                                                                      |       |     | REBOUND (DEF) by REYBOLD, SHANE                                                                                                                                                                                                                                              |
|                                                                                                    | 09:20                                                                                                                      |       |     | MISSED 3PTR by JACKSON,FREDDIE                                                                                                                                                                                                                                               |
| FROLIND (DEE) by FATHERTON COOTT                                                                   |                                                                                                                            |       |     | WIGGED ST TIT BY SACROON, THE DDIE                                                                                                                                                                                                                                           |
| EBOUND (DEF) by EATHERTON,SCOTT                                                                    | 09:20                                                                                                                      |       |     |                                                                                                                                                                                                                                                                              |
| JB IN: WALKER,DAVID                                                                                | 09:16                                                                                                                      |       |     |                                                                                                                                                                                                                                                                              |
| JB OUT: POLLARD, DEMETRIUS                                                                         | 09:16                                                                                                                      |       |     |                                                                                                                                                                                                                                                                              |
| OOD! LAYUP by EATHERTON,SCOTT                                                                      | 08:52                                                                                                                      | 14-13 | H 1 |                                                                                                                                                                                                                                                                              |
|                                                                                                    | 08:27                                                                                                                      |       |     | MISSED LAYUP by WILLIAMS, CEDRIC                                                                                                                                                                                                                                             |
| EBOUND (DEF) by WALKER,DAVID                                                                       | 08:27                                                                                                                      |       |     |                                                                                                                                                                                                                                                                              |
| SSED LAYUP by WILLIAMS,TJ                                                                          | 08:09                                                                                                                      |       |     |                                                                                                                                                                                                                                                                              |
| EBOUND (OFF) by PECK,DERRICO                                                                       | 08:09                                                                                                                      |       |     |                                                                                                                                                                                                                                                                              |
|                                                                                                    |                                                                                                                            |       |     |                                                                                                                                                                                                                                                                              |
| SSED JUMPER by PECK, DERRICO                                                                       | 08:06                                                                                                                      |       |     |                                                                                                                                                                                                                                                                              |
|                                                                                                    | 08:06                                                                                                                      |       |     | REBOUND (DEF) by JACKSON,FREDDI                                                                                                                                                                                                                                              |
|                                                                                                    | 07:44                                                                                                                      |       |     | TURNOVER by JACKSON, FREDDI                                                                                                                                                                                                                                                  |
| FEAL by WILLIAMS,TJ                                                                                | 07:42                                                                                                                      |       |     |                                                                                                                                                                                                                                                                              |
| OOD! DUNK by WALKER,DAVID                                                                          | 07:38                                                                                                                      | 14-15 | V 1 |                                                                                                                                                                                                                                                                              |
| SIST by WILLIAMS,TJ                                                                                | 07:38                                                                                                                      |       |     |                                                                                                                                                                                                                                                                              |
| OIOT by WILLIAMO, TO                                                                               |                                                                                                                            |       |     | TIMEOUT MEDI                                                                                                                                                                                                                                                                 |
|                                                                                                    | 07:11                                                                                                                      |       |     | TIMEOUT MEDIA                                                                                                                                                                                                                                                                |
| B IN: STAHL,ZACH                                                                                   | 07:11                                                                                                                      |       |     |                                                                                                                                                                                                                                                                              |
| JB IN: ABAKAH,KWESI                                                                                | 07:11                                                                                                                      |       |     |                                                                                                                                                                                                                                                                              |
| B OUT: PECK,DERRICO                                                                                | 07:11                                                                                                                      |       |     |                                                                                                                                                                                                                                                                              |
| B OUT: SPENCER,REGGIE                                                                              | 07:11                                                                                                                      |       |     |                                                                                                                                                                                                                                                                              |
|                                                                                                    | 07:11                                                                                                                      |       |     | SUB IN: PONDER,CRAIC                                                                                                                                                                                                                                                         |
|                                                                                                    | 07:11                                                                                                                      |       |     | SUB IN: EBLEN,BEI                                                                                                                                                                                                                                                            |
|                                                                                                    | 07.11                                                                                                                      |       |     |                                                                                                                                                                                                                                                                              |
|                                                                                                    | 07.44                                                                                                                      |       |     | SUB IN: HAGER,LUKI                                                                                                                                                                                                                                                           |
|                                                                                                    | 07:11                                                                                                                      |       |     | SUB IN: SHERWOOD, DYLA!                                                                                                                                                                                                                                                      |
|                                                                                                    | 07:11                                                                                                                      |       |     |                                                                                                                                                                                                                                                                              |
|                                                                                                    |                                                                                                                            |       |     | SUB IN: SPRUILL,ADDISOI                                                                                                                                                                                                                                                      |
|                                                                                                    | 07:11                                                                                                                      |       |     |                                                                                                                                                                                                                                                                              |
|                                                                                                    | 07:11<br>07:11                                                                                                             |       |     | SUB OUT: JACKSON,FREDDI                                                                                                                                                                                                                                                      |
|                                                                                                    | 07:11<br>07:11<br>07:11<br>07:11                                                                                           |       |     | SUB OUT: JACKSON,FREDDI<br>SUB OUT: DIXON,CHRI                                                                                                                                                                                                                               |
|                                                                                                    | 07:11<br>07:11<br>07:11<br>07:11<br>07:11                                                                                  |       |     | SUB OUT: JACKSON,FREDDI<br>SUB OUT: DIXON,CHRI<br>SUB OUT: MILSON,TANNE                                                                                                                                                                                                      |
|                                                                                                    | 07:11<br>07:11<br>07:11<br>07:11<br>07:11<br>07:11                                                                         |       |     | SUB OUT: JACKSON,FREDDI<br>SUB OUT: DIXON,CHRI<br>SUB OUT: MILSON,TANNE<br>SUB OUT: REYBOLD,SHAN                                                                                                                                                                             |
|                                                                                                    | 07:11<br>07:11<br>07:11<br>07:11<br>07:11<br>07:11                                                                         |       |     | SUB OUT: JACKSON,FREDDI<br>SUB OUT: DIXON,CHRI<br>SUB OUT: MILSON,TANNE<br>SUB OUT: REYBOLD,SHAN<br>SUB OUT: WILLIAMS,CEDRIC                                                                                                                                                 |
|                                                                                                    | 07:11<br>07:11<br>07:11<br>07:11<br>07:11<br>07:11<br>07:11<br>07:01                                                       |       |     | SUB OUT: JACKSON,FREDDI<br>SUB OUT: DIXON,CHRI<br>SUB OUT: MILSON,TANNE<br>SUB OUT: REYBOLD,SHAN<br>SUB OUT: WILLIAMS,CEDRIC                                                                                                                                                 |
| OCK by STAHL,ZACH                                                                                  | 07:11<br>07:11<br>07:11<br>07:11<br>07:11<br>07:11                                                                         |       |     | SUB OUT: JACKSON,FREDDI<br>SUB OUT: DIXON,CHRI<br>SUB OUT: MILSON,TANNE<br>SUB OUT: REYBOLD,SHAN<br>SUB OUT: WILLIAMS,CEDRIC                                                                                                                                                 |
| OCK by STAHL,ZACH                                                                                  | 07:11<br>07:11<br>07:11<br>07:11<br>07:11<br>07:11<br>07:11<br>07:01                                                       |       |     | SUB OUT: JACKSON,FREDDI<br>SUB OUT: DIXON,CHRI<br>SUB OUT: MILSON,TANNE<br>SUB OUT: REYBOLD,SHAN<br>SUB OUT: WILLIAMS,CEDRIC<br>MISSED JUMPER by EBLEN,BE                                                                                                                    |
| OCK by STAHL,ZACH                                                                                  | 07:11<br>07:11<br>07:11<br>07:11<br>07:11<br>07:11<br>07:11<br>07:11<br>07:01<br>07:01                                     |       |     | SUB OUT: JACKSON,FREDDI SUB OUT: DIXON,CHRI SUB OUT: MILSON,TANNE SUB OUT: REYBOLD,SHAN SUB OUT: WILLIAMS,CEDRIC MISSED JUMPER by EBLEN,BE  REBOUND (OFF) by HAGER,LUK                                                                                                       |
|                                                                                                    | 07:11<br>07:11<br>07:11<br>07:11<br>07:11<br>07:11<br>07:11<br>07:11<br>07:01<br>07:01<br>06:59<br>06:58                   |       |     | SUB OUT: JACKSON,FREDDI SUB OUT: DIXON,CHRI SUB OUT: MILSON,TANNE SUB OUT: REYBOLD,SHAN SUB OUT: WILLIAMS,CEDRIC MISSED JUMPER by EBLEN,BE  REBOUND (OFF) by HAGER,LUK                                                                                                       |
| JB IN: POLLARD,DEMETRIUS                                                                           | 07:11<br>07:11<br>07:11<br>07:11<br>07:11<br>07:11<br>07:11<br>07:11<br>07:01<br>07:01<br>06:59<br>06:58                   |       |     | SUB OUT: JACKSON,FREDDI SUB OUT: DIXON,CHRI SUB OUT: MILSON,TANNE SUB OUT: REYBOLD,SHAN SUB OUT: WILLIAMS,CEDRIC MISSED JUMPER by EBLEN,BE                                                                                                                                   |
| JB IN: POLLARD,DEMETRIUS<br>JB OUT: WILLIAMS,TJ                                                    | 07:11<br>07:11<br>07:11<br>07:11<br>07:11<br>07:11<br>07:11<br>07:11<br>07:01<br>07:01<br>06:59<br>06:58<br>06:58          |       |     | SUB OUT: JACKSON,FREDDII SUB OUT: DIXON,CHRI: SUB OUT: MILSON,TANNEI SUB OUT: REYBOLD,SHANI<br>SUB OUT: WILLIAMS,CEDRICI<br>MISSED JUMPER by EBLEN,BEI                                                                                                                       |
| JB IN: POLLARD,DEMETRIUS<br>JB OUT: WILLIAMS,TJ                                                    | 07:11<br>07:11<br>07:11<br>07:11<br>07:11<br>07:11<br>07:11<br>07:11<br>07:01<br>07:01<br>06:59<br>06:58                   |       |     | SUB OUT: JACKSON,FREDDII SUB OUT: DIXON,CHRIS SUB OUT: MILSON,TANNEI SUB OUT: REYBOLD,SHANEI SUB OUT: WILLIAMS,CEDRICI MISSED JUMPER by EBLEN,BEI REBOUND (OFF) by HAGER,LUKI                                                                                                |
| UB IN: POLLARD,DEMETRIUS<br>UB OUT: WILLIAMS,TJ                                                    | 07:11<br>07:11<br>07:11<br>07:11<br>07:11<br>07:11<br>07:11<br>07:11<br>07:01<br>07:01<br>06:59<br>06:58<br>06:58          |       |     | SUB OUT: JACKSON,FREDDIE SUB OUT: DIXON,CHRIS SUB OUT: MILSON,TANNER SUB OUT: REYBOLD,SHANE SUB OUT: WILLIAMS,CEDRICH MISSED JUMPER by EBLEN,BEN REBOUND (OFF) by HAGER,LUKE TURNOVER by TEAM                                                                                |
| JB IN: POLLARD,DEMETRIUS<br>JB OUT: WILLIAMS,TJ                                                    | 07:11<br>07:11<br>07:11<br>07:11<br>07:11<br>07:11<br>07:11<br>07:11<br>07:01<br>06:59<br>06:58<br>06:58<br>06:58          | 17-15 | H2  | SUB IN: SPRUILL,ADDISON SUB OUT: JACKSON,FREDDIE SUB OUT: DIXON,CHRIS SUB OUT: MILSON,TANNEF SUB OUT: MILSON,TANNEF SUB OUT: WILLIAMS,CEDRICH MISSED JUMPER by EBLEN,BEN REBOUND (OFF) by HAGER,LUKE TURNOVER by TEAN REBOUND (DEF) by HAGER,LUKE GOOD! 3PTR by PONDER,CRAIC |
| LOCK by STAHL,ZACH<br>UB IN: POLLARD,DEMETRIUS<br>UB OUT: WILLIAMS,TJ<br>ISSED LAYUP by STAHL,ZACH | 07:11<br>07:11<br>07:11<br>07:11<br>07:11<br>07:11<br>07:11<br>07:01<br>07:01<br>06:59<br>06:58<br>06:58<br>06:58          | 17-15 | H2  | SUB OUT: JACKSON,FREDDIE SUB OUT: DIXON,CHRIS SUB OUT: MILSON,TANNEF SUB OUT: REYBOLD,SHANE SUB OUT: WILLIAMS,CEDRICH MISSED JUMPER by EBLEN,BEN REBOUND (OFF) by HAGER,LUKE TURNOVER by TEAM REBOUND (DEF) by HAGER,LUKE GOOD! 3PTR by PONDER,CRAIG                         |
| UB IN: POLLARD,DEMETRIUS<br>UB OUT: WILLIAMS,TJ                                                    | 07:11<br>07:11<br>07:11<br>07:11<br>07:11<br>07:11<br>07:11<br>07:01<br>07:01<br>07:01<br>06:59<br>06:58<br>06:58<br>06:58 | 17-15 | H2  | SUB OUT: JACKSON,FREDDIE SUB OUT: DIXON,CHRIS SUB OUT: MILSON,TANNEF SUB OUT: REYBOLD,SHANE SUB OUT: WILLIAMS,CEDRICH MISSED JUMPER by EBLEN,BEN REBOUND (OFF) by HAGER,LUKE TURNOVER by TEAN                                                                                |