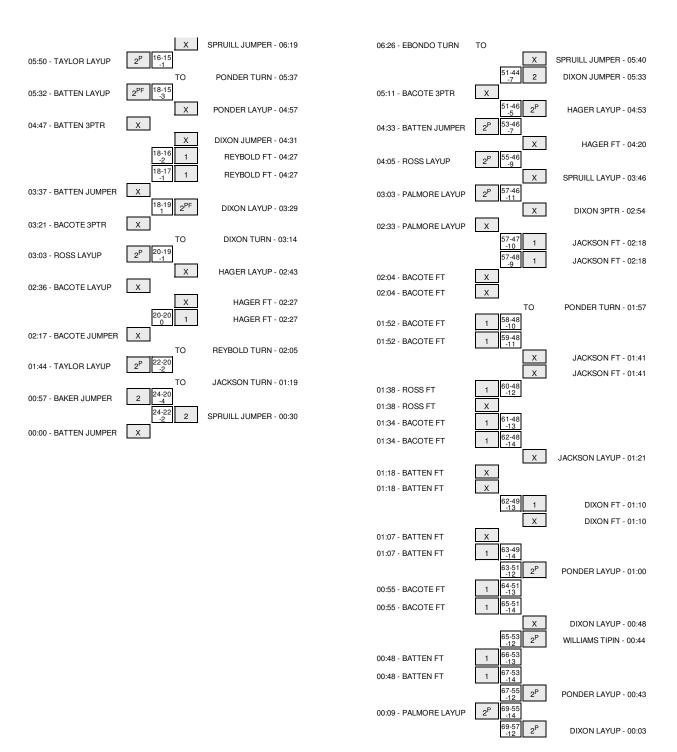

### Old Dominion vs UNCW 12/21/2013; 2:00 p.m. at Wilmington, N.C. (Trask Coliseum) Period 1 Play-By-Play

| VISITORS: Old Dominion           | Time  | Score | Margin | HOME: UNCW                         |
|----------------------------------|-------|-------|--------|------------------------------------|
|                                  | 19:28 |       |        | TURNOVER by EBLEN,BEN              |
| STEAL by TAYLOR, DENZELL         | 19:26 |       |        |                                    |
|                                  | 19:22 |       |        | STEAL by MILSON, TANNER            |
| TURNOVER by TAYLOR, DENZELL      | 19:19 |       |        |                                    |
|                                  | 18:57 |       |        | MISSED LAYUP by REYBOLD,SHANE      |
| REBOUND (DEF) by ROSS,RICHARD    | 18:57 |       |        |                                    |
| MISSED JUMPER by BAKER, JORDAN   | 18:40 |       |        |                                    |
|                                  | 18:40 |       |        | REBOUND (DEF) by WILLIAMS, CEDRICK |
|                                  | 18:24 |       |        | MISSED JUMPER by REYBOLD,SHANE     |
| REBOUND (DEF) by ROSS,RICHARD    | 18:24 |       |        |                                    |
| TURNOVER by PALMORE, KEENAN      | 18:09 |       |        |                                    |
|                                  | 17:58 |       |        | TURNOVER by MILSON, TANNER         |
| MISSED JUMPER by PALMORE, KEENAN | 17:43 |       |        |                                    |
| REBOUND (OFF) by TAYLOR, DENZELL | 17:43 |       |        |                                    |
| GOOD! JUMPER by ROSS,RICHARD     | 17:35 | 0-2   | V 2    |                                    |
|                                  | 17:19 |       |        | MISSED JUMPER by WILLIAMS, CEDRICK |
| REBOUND (DEF) by BATTEN, DIMITRI | 17:19 |       |        |                                    |
| MISSED LAYUP by BATTEN, DIMITRI  | 17:12 |       |        |                                    |
|                                  | 17:12 |       |        | REBOUND (DEF) by REYBOLD,SHANE     |
|                                  | 17:04 |       |        | MISSED JUMPER by EBLEN,BEN         |
| BLOCK by ROSS,RICHARD            | 17:04 |       |        | •                                  |
| REBOUND (DEF) by TAYLOR, DENZELL | 17:00 |       |        |                                    |
| MISSED LAYUP by TAYLOR, DENZELL  | 16:36 |       |        |                                    |
| MIGOLD EXTOR BY TATLOTT, DETALLE | 16:36 |       |        | REBOUND (DEF) by REYBOLD,SHANE     |
|                                  | 16:22 |       |        | MISSED LAYUP by SPRUILL,ADDISON    |
|                                  |       |       |        |                                    |
| OUR IN ERONIDO JOE               | 16:22 |       |        | REBOUND (OFF) by TEAM              |
| SUB IN: EBONDO, JOE              | 16:20 |       |        |                                    |
| SUB IN: BACOTE, AARON            | 16:20 |       |        |                                    |
| SUB OUT: BATTEN,DIMITRI          | 16:20 |       |        |                                    |
| SUB OUT: TAYLOR,DENZELL          | 16:20 |       |        |                                    |
|                                  | 16:20 |       |        | SUB IN: PONDER,CRAIG               |
|                                  | 16:20 |       |        | SUB IN: SHERWOOD, DYLAN            |
|                                  | 16:20 |       |        | SUB OUT: MILSON, TANNER            |
|                                  | 16:20 |       |        | SUB OUT: REYBOLD,SHANE             |
| FOUL by BAKER, JORDAN            | 15:58 |       |        |                                    |
|                                  | 15:58 |       |        | SUB IN: DIXON,CHRIS                |
|                                  | 15:58 |       |        | SUB OUT: EBLEN,BEN                 |
| FOUL by EBONDO, JOE              | 15:38 |       |        |                                    |
| ,                                | 15:38 | 1-2   | V 1    | GOOD! FT by WILLIAMS,CEDRICK       |
|                                  | 15:38 | 2-2   | T      | GOOD! FT by WILLIAMS,CEDRICK       |
|                                  | 15:36 |       |        | SUB IN: JACKSON,FREDDIE            |
|                                  | 15:36 |       |        | SUB OUT: SPRUILL,ADDISON           |
| THIDNIONED IN EDONIDO JOE        |       |       |        | 30B 001. 3F NOILE, ADDISON         |
| TURNOVER by EBONDO, JOE          | 15:13 |       |        | MIGOED WINDER L. DOWNER OR HO      |
|                                  | 14:57 |       |        | MISSED JUMPER by PONDER, CRAIG     |
| REBOUND (DEF) by PALMORE,KEENAN  | 14:57 |       |        |                                    |
| MISSED 3PTR by BAKER, JORDAN     | 14:27 |       |        |                                    |
|                                  | 14:27 |       |        | REBOUND (DEF) by WILLIAMS, CEDRICK |
|                                  | 14:19 | 4-2   | H 2    | GOOD! LAYUP by JACKSON,FREDDIE     |
|                                  | 14:19 |       |        | ASSIST by DIXON,CHRIS              |
| TURNOVER by ROSS,RICHARD         | 14:09 |       |        |                                    |
| SUB IN: BATTEN,DIMITRI           | 14:09 |       |        |                                    |
| SUB IN: TAYLOR,DENZELL           | 14:09 |       |        |                                    |
| SUB OUT: BAKER,JORDAN            | 14:09 |       |        |                                    |
| SUB OUT: EBONDO, JOE             | 14:09 |       |        |                                    |
| 111 111 250150,002               | 13:49 |       |        | MISSED 3PTR by SHERWOOD,DYLAN      |
| REBOUND (DEF) by TM              | 13:49 |       |        | WISSED OF IN DY SHENWOOD, DIEAN    |
|                                  |       |       |        |                                    |
| MISSED JUMPER by PALMORE, KEENAN | 13:28 |       |        |                                    |
| REBOUND (OFF) by ROSS,RICHARD    | 13:28 |       |        |                                    |
| MISSED JUMPER by ROSS,RICHARD    | 13:23 |       |        |                                    |
|                                  | 13:23 |       |        | REBOUND (DEF) by WILLIAMS, CEDRICK |
|                                  | 13:13 | 6-2   | H 4    | GOOD! JUMPER by PONDER,CRAIG       |
| GOOD! LAYUP by PALMORE,KEENAN    | 13:01 | 6-4   | H 2    |                                    |
|                                  | 12:28 | 8-4   | H 4    | GOOD! JUMPER by WILLIAMS, CEDRICK  |
| ASSIST by BACOTE, AARON          | 12:28 |       |        |                                    |
| GOOD! LAYUP by TAYLOR, DENZELL   | 11:56 | 8-6   | H 2    |                                    |
| ASSIST by BACOTE, AARON          | 11:56 |       |        |                                    |
|                                  | 11:56 |       |        | FOUL by WILLIAMS, CEDRICK          |
| MISSED FT by TAYLOR, DENZELL     | 11:56 |       |        |                                    |
| REBOUND (OFF) by BATTEN, DIMITRI | 11:56 |       |        |                                    |
| GOOD! JUMPER by BATTEN, DIMITTAL |       | 8-8   | Т      |                                    |
| -                                | 11:53 | 0-0   | 1      |                                    |
| ASSIST by MOSLEY,AMBROSE         | 11:53 |       |        |                                    |
|                                  | 11:26 |       |        | MISSED JUMPER by HAGER,LUKE        |
|                                  | 11:26 |       |        | REBOUND (OFF) by TEAM              |
| SUB IN: EBONDO,JOE               | 11:26 |       |        |                                    |
|                                  |       |       |        |                                    |