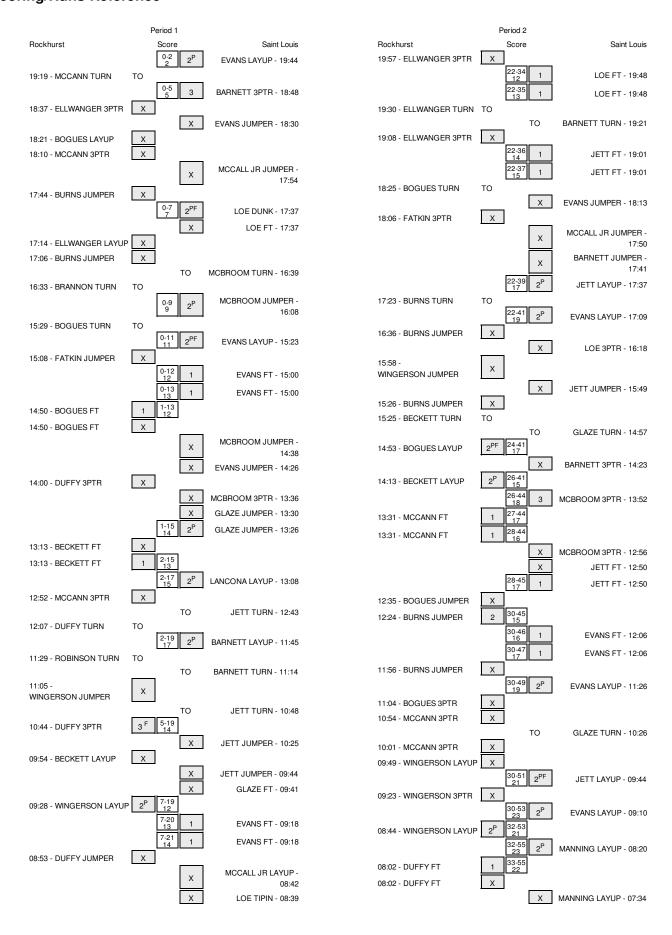

## Rockhurst vs Saint Louis 12/3/2013; 7:30 p.m. at St. Louis, MO (Chaifetz Arena) Period 1 Play-By-Play

| HOME: Saint Loui                                                                                                                           | Margin | Score | Time                                                        | VISITORS: Rockhurst                                     |
|--------------------------------------------------------------------------------------------------------------------------------------------|--------|-------|-------------------------------------------------------------|---------------------------------------------------------|
| GOOD! LAYUP by EVANS,DWAYN                                                                                                                 | H 2    | 2-0   | 19:44                                                       |                                                         |
| ASSIST by BARNETT, JAKE                                                                                                                    |        |       | 19:44                                                       |                                                         |
|                                                                                                                                            |        |       | 19:19                                                       | TURNOVER by MCCANN,BRANDON                              |
| GOOD! 3PTR by BARNETT,JAKI                                                                                                                 | H 5    | 5-0   | 18:48                                                       |                                                         |
| ASSIST by LOE,ROE                                                                                                                          |        |       | 18:48                                                       |                                                         |
|                                                                                                                                            |        |       | 18:37                                                       | MISSED 3PTR by ELLWANGER,ANDREW                         |
| REBOUND (DEF) by MCCALL JR,MIKI                                                                                                            |        |       | 18:37                                                       |                                                         |
| MISSED JUMPER by EVANS,DWAYNI                                                                                                              |        |       | 18:30                                                       | DEDOLIND (DEE) by DDANNON IOCULA                        |
|                                                                                                                                            |        |       | 18:30<br>18:21                                              | REBOUND (DEF) by BRANNON, JOSHUA                        |
| BLOCK by EVANS,DWAYNI                                                                                                                      |        |       | 18:21                                                       | MISSED LAYUP by BOGUES,NARDIE                           |
| BLOCK BY EVANS, DWATTN                                                                                                                     |        |       | 18:21                                                       | REBOUND (OFF) by TEAM                                   |
|                                                                                                                                            |        |       | 18:10                                                       | MISSED 3PTR by MCCANN,BRANDON                           |
| REBOUND (DEF) by JETT, JORDAII                                                                                                             |        |       | 18:10                                                       | MODES OF TITLS WOOD WAY, STUMBERY                       |
| MISSED JUMPER by MCCALL JR,MIKI                                                                                                            |        |       | 17:54                                                       |                                                         |
| , , , , , , , , , , , , , , , , , , , ,                                                                                                    |        |       | 17:54                                                       | REBOUND (DEF) by BRANNON,JOSHUA                         |
|                                                                                                                                            |        |       | 17:44                                                       | MISSED JUMPER by BURNS,RUSSELL                          |
| REBOUND (DEF) by MCCALL JR,MIKI                                                                                                            |        |       | 17:44                                                       |                                                         |
| GOOD! DUNK by LOE,ROI                                                                                                                      | H 7    | 7-0   | 17:37                                                       |                                                         |
| ASSIST by MCCALL JR,MIKE                                                                                                                   |        |       | 17:37                                                       |                                                         |
|                                                                                                                                            |        |       | 17:37                                                       | FOUL by BURNS,RUSSELL                                   |
| MISSED FT by LOE,ROI                                                                                                                       |        |       | 17:37                                                       |                                                         |
|                                                                                                                                            |        |       | 17:37                                                       | REBOUND (DEF) by ELLWANGER,ANDREW                       |
| SUB IN: MCBROOM,AUSTII                                                                                                                     |        |       | 17:37                                                       |                                                         |
| SUB OUT: JETT, JORDAII                                                                                                                     |        |       | 17:37                                                       |                                                         |
|                                                                                                                                            |        |       | 17:14                                                       | MISSED LAYUP by ELLWANGER,ANDREW                        |
|                                                                                                                                            |        |       | 17:14                                                       | REBOUND (OFF) by ELLWANGER,ANDREW                       |
|                                                                                                                                            |        |       | 17:06                                                       | MISSED JUMPER by BURNS,RUSSELL                          |
| REBOUND (DEF) by MCBROOM, AUSTII                                                                                                           |        |       | 17:06                                                       |                                                         |
| TURNOVER by MCBROOM, AUSTII                                                                                                                |        |       | 16:39                                                       |                                                         |
|                                                                                                                                            |        |       | 16:38                                                       | STEAL by BOGUES,NARDIE                                  |
|                                                                                                                                            |        |       | 16:33                                                       | TURNOVER by BRANNON, JOSHUA                             |
| STEAL by MCBROOM,AUSTII                                                                                                                    |        |       | 16:30                                                       |                                                         |
|                                                                                                                                            |        |       | 16:28                                                       | SUB IN: FATKIN,ADAM                                     |
|                                                                                                                                            |        |       | 16:28                                                       | SUB OUT: BRANNON,JOSHUA                                 |
| SUB IN: GLAZE,GRAND                                                                                                                        |        |       | 16:28                                                       |                                                         |
| SUB OUT: BARNETT, JAKI                                                                                                                     |        |       | 16:28                                                       |                                                         |
| GOOD! JUMPER by MCBROOM,AUSTII                                                                                                             | H 9    | 9-0   | 16:08                                                       |                                                         |
| ASSIST by EVANS,DWAYNE                                                                                                                     |        |       | 16:08                                                       |                                                         |
| FOUL by GLAZE, GRAND                                                                                                                       |        |       | 15:52                                                       |                                                         |
|                                                                                                                                            |        |       | 15:52                                                       | TIMEOUT MEDIA                                           |
| 07541 1 105 00                                                                                                                             |        |       | 15:29                                                       | TURNOVER by BOGUES,NARDIE                               |
| STEAL by LOE,ROI                                                                                                                           | 1144   | 44.0  | 15:28                                                       |                                                         |
| GOOD! LAYUP by EVANS,DWAYNI                                                                                                                | H 11   | 11-0  | 15:23                                                       |                                                         |
| ASSIST by MCCALL JR,MIKE                                                                                                                   |        |       | 15:23                                                       | MOOFD HIMDED by FATIVINI ADAM                           |
| DEDOUBLE (DEE) by EVANO DIMAYAN                                                                                                            |        |       | 15:08                                                       | MISSED JUMPER by FATKIN,ADAM                            |
| REBOUND (DEF) by EVANS,DWAYNI                                                                                                              |        |       | 15:08                                                       | FOUR IN ELL WANGER ANDREW                               |
| GOOD! FT by EVANS,DWAYNE                                                                                                                   | H 12   | 12-0  | 15:00<br>15:00                                              | FOUL by ELLWANGER,ANDREW                                |
| •                                                                                                                                          |        |       |                                                             |                                                         |
| GOOD! FT by EVANS,DWAYNE                                                                                                                   | H 13   | 13-0  | 15:00<br>15:00                                              | SUB IN: ROBINSON, JAMES                                 |
|                                                                                                                                            |        |       | 15:00                                                       | SUB IN: HODINGON, DAMIEG                                |
|                                                                                                                                            |        |       | 15:00                                                       | SUB IN: DUFFY,LIAM                                      |
|                                                                                                                                            |        |       | 15:00                                                       | SUB OUT: MCCANN, BRANDON                                |
|                                                                                                                                            |        |       | 15:00                                                       | SUB OUT: BURNS,RUSSELL                                  |
|                                                                                                                                            |        |       | 15:00                                                       | SUB OUT: ELLWANGER,ANDREW                               |
| FOUL by MCBROOM, AUSTII                                                                                                                    |        |       | 14:50                                                       | 705 COTT ELECTRICALITY, INSTITUTE                       |
| 1002 0) 1100110011,70011                                                                                                                   | H 12   | 13-1  | 14:50                                                       | GOOD! FT by BOGUES,NARDIE                               |
|                                                                                                                                            |        |       | 14:50                                                       | MISSED FT by BOGUES,NARDIE                              |
| REBOUND (DEF) by GLAZE, GRAND'                                                                                                             |        |       | 14:50                                                       |                                                         |
| MISSED JUMPER by MCBROOM, AUSTII                                                                                                           |        |       | 14:38                                                       |                                                         |
| REBOUND (OFF) by GLAZE, GRAND'                                                                                                             |        |       | 14:38                                                       |                                                         |
| MISSED JUMPER by EVANS, DWAYNI                                                                                                             |        |       | 14:26                                                       |                                                         |
|                                                                                                                                            |        |       |                                                             |                                                         |
|                                                                                                                                            |        |       | 14:26                                                       | REBOUND (DEF) by FATKIN,ADAM                            |
| SUB IN: MANNING,JOHI                                                                                                                       |        |       | 14:26                                                       | REBOUND (DEF) by FATKIN,ADAM                            |
| SUB IN: MANNING,JOHI<br>SUB IN: JETT,JORDAII                                                                                               |        |       |                                                             | REBOUND (DEF) by FATKIN,ADAM                            |
|                                                                                                                                            |        |       | 14:12                                                       | REBOUND (DEF) by FATKIN,ADAM                            |
| SUB IN: JETT, JORDAII                                                                                                                      |        |       | 14:12<br>14:12                                              | REBOUND (DEF) by FATKIN,ADAM                            |
| SUB IN: JETT,JORDAII<br>SUB OUT: MCCALL JR,MIKI                                                                                            |        |       | 14:12<br>14:12<br>14:12                                     | REBOUND (DEF) by FATKIN,ADAM  MISSED 3PTR by DUFFY,LIAM |
| SUB IN: JETT,JORDAII<br>SUB OUT: MCCALL JR,MIKI                                                                                            |        |       | 14:12<br>14:12<br>14:12<br>14:12                            |                                                         |
| SUB IN: JETT, JORDAII<br>SUB OUT: MCCALL JR, MIKI<br>SUB OUT: LOE, ROI                                                                     |        |       | 14:12<br>14:12<br>14:12<br>14:12<br>14:00                   |                                                         |
| SUB IN: JETT, JORDAII<br>SUB OUT: MCCALL JR, MIKI<br>SUB OUT: LOE, ROI<br>REBOUND (DEF) by GLAZE, GRAND'                                   |        |       | 14:12<br>14:12<br>14:12<br>14:12<br>14:00<br>14:00          |                                                         |
| SUB IN: JETT, JORDAII<br>SUB OUT: MCCALL JR, MIKI<br>SUB OUT: LOE, ROI<br>REBOUND (DEF) by GLAZE, GRAND'<br>MISSED 3PTR by MCBROOM, AUSTII |        |       | 14:12<br>14:12<br>14:12<br>14:12<br>14:00<br>14:00<br>13:36 |                                                         |