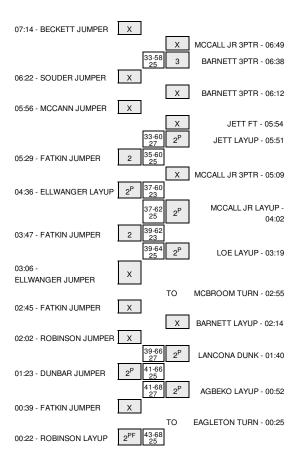

|                                                                                                                                     | 13:26                                                                | 15-1  | H 14 | GOOD! JUMPER by GLAZE, GRANDY                     |
|-------------------------------------------------------------------------------------------------------------------------------------|----------------------------------------------------------------------|-------|------|---------------------------------------------------|
|                                                                                                                                     | 13:13                                                                |       |      | FOUL by MANNING, JOHN                             |
| MISSED FT by BECKETT,COOPER                                                                                                         | 13:13                                                                |       |      |                                                   |
| REBOUND (DEADB) by TEAM                                                                                                             | 13:13                                                                |       |      |                                                   |
| GOOD! FT by BECKETT,COOPER                                                                                                          | 13:13                                                                | 15-2  | H 13 |                                                   |
| SUB IN: MCCANN, BRANDON                                                                                                             | 13:13                                                                |       |      |                                                   |
| SUB OUT: BOGUES,NARDIE                                                                                                              | 13:13                                                                |       |      |                                                   |
|                                                                                                                                     | 13:13                                                                |       |      | SUB IN: LANCONA, TANNER                           |
|                                                                                                                                     | 13:13                                                                |       |      | SUB IN: BARNETT, JAKE                             |
|                                                                                                                                     | 13:13                                                                |       |      | SUB OUT: GLAZE, GRANDY                            |
|                                                                                                                                     | 13:13                                                                |       |      | SUB OUT: EVANS, DWAYNE                            |
|                                                                                                                                     | 13:08                                                                | 17-2  | H 15 | GOOD! LAYUP by LANCONA, TANNER                    |
|                                                                                                                                     | 13:08                                                                |       |      | ASSIST by BARNETT, JAKE                           |
| MISSED 3PTR by MCCANN,BRANDON                                                                                                       | 12:52                                                                |       |      |                                                   |
| ,                                                                                                                                   | 12:52                                                                |       |      | REBOUND (DEF) by JETT, JORDAIR                    |
|                                                                                                                                     | 12:43                                                                |       |      | TURNOVER by JETT, JORDAIR                         |
| SUB IN: WINGERSON, DAVID                                                                                                            | 12:43                                                                |       |      |                                                   |
| SUB OUT: FATKIN,ADAM                                                                                                                | 12:43                                                                |       |      |                                                   |
| oob community with                                                                                                                  | 12:15                                                                |       |      | FOUL by BARNETT, JAKE                             |
| TURNOVER by DUFFY,LIAM                                                                                                              | 12:07                                                                |       |      | 1 002 0) 271111211,07112                          |
| TOTINO VETTOY DOTT T, EIAWI                                                                                                         | 12:05                                                                |       |      | STEAL by MANNING, JOHN                            |
|                                                                                                                                     | 11:45                                                                | 19-2  | H 17 | GOOD! LAYUP by BARNETT, JAKE                      |
|                                                                                                                                     |                                                                      | 19-2  | п 17 | ·                                                 |
| TURNOVER L. RORINGON IMPE                                                                                                           | 11:45                                                                |       |      | ASSIST by MANNING, JOHN                           |
| TURNOVER by ROBINSON, JAMES                                                                                                         | 11:29                                                                |       |      | OTEAL by JETT (ORDAYO                             |
|                                                                                                                                     | 11:28                                                                |       |      | STEAL by JETT, JORDAIR                            |
|                                                                                                                                     | 11:25                                                                |       |      | TIMEOUT MEDIA                                     |
| OTE II I WWW.OFFDOON.DAW.                                                                                                           | 11:14                                                                |       |      | TURNOVER by BARNETT, JAKE                         |
| STEAL by WINGERSON, DAVID                                                                                                           | 11:12                                                                |       |      |                                                   |
| MISSED JUMPER by WINGERSON, DAVID                                                                                                   | 11:05                                                                |       |      |                                                   |
|                                                                                                                                     | 11:05                                                                |       |      | REBOUND (DEF) by TEAM                             |
|                                                                                                                                     | 11:02                                                                |       |      | SUB IN: MCCALL JR,MIKE                            |
|                                                                                                                                     | 11:02                                                                |       |      | SUB OUT: MCBROOM, AUSTIN                          |
|                                                                                                                                     | 10:48                                                                |       |      | TURNOVER by JETT, JORDAIR                         |
| STEAL by MCCANN,BRANDON                                                                                                             | 10:47                                                                |       |      |                                                   |
| GOOD! 3PTR by DUFFY,LIAM                                                                                                            | 10:44                                                                | 19-5  | H 14 |                                                   |
| ASSIST by MCCANN,BRANDON                                                                                                            | 10:44                                                                |       |      |                                                   |
|                                                                                                                                     | 10:25                                                                |       |      | MISSED JUMPER by JETT, JORDAIR                    |
| REBOUND (DEF) by WINGERSON, DAVID                                                                                                   | 10:25                                                                |       |      |                                                   |
|                                                                                                                                     | 10:07                                                                |       |      | FOUL by MCCALL JR,MIKE                            |
|                                                                                                                                     | 10:07                                                                |       |      | SUB IN: GLAZE, GRANDY                             |
|                                                                                                                                     | 10:07                                                                |       |      | SUB IN: LOE,ROB                                   |
|                                                                                                                                     | 10:07                                                                |       |      | SUB IN: EVANS,DWAYNE                              |
|                                                                                                                                     | 10:07                                                                |       |      | SUB OUT: LANCONA,TANNER                           |
|                                                                                                                                     | 10:07                                                                |       |      | SUB OUT: BARNETT, JAKE                            |
|                                                                                                                                     | 10:07                                                                |       |      | SUB OUT: MANNING, JOHN                            |
| MISSED LAYUP by BECKETT, COOPER                                                                                                     | 09:54                                                                |       |      |                                                   |
| ,                                                                                                                                   | 09:54                                                                |       |      | REBOUND (DEF) by LOE,ROB                          |
|                                                                                                                                     | 09:44                                                                |       |      | MISSED JUMPER by JETT, JORDAIR                    |
|                                                                                                                                     | 09:44                                                                |       |      | REBOUND (OFF) by GLAZE, GRANDY                    |
| FOUL by WINGERSON, DAVID                                                                                                            | 09:41                                                                |       |      | TESSONS (ST.) By GET EE, GIVINS                   |
| 1 OOE BY WINGER TOOK, BY VIB                                                                                                        | 09:41                                                                |       |      | MISSED FT by GLAZE, GRANDY                        |
| REBOUND (DEF) by BECKETT,COOPER                                                                                                     | 09:41                                                                |       |      | WIIOGED I I BY GEAZE, GITAND I                    |
|                                                                                                                                     |                                                                      | 10.7  | 1140 |                                                   |
| GOOD! LAYUP by WINGERSON,DAVID                                                                                                      | 09:28                                                                | 19-7  | H 12 |                                                   |
| FOUL by DUFFY,LIAM                                                                                                                  | 09:18                                                                |       |      |                                                   |
|                                                                                                                                     | 09:18                                                                | 20-7  | H 13 | GOOD! FT by EVANS,DWAYNE                          |
|                                                                                                                                     | 09:18                                                                | 21-7  | H 14 | GOOD! FT by EVANS,DWAYNE                          |
|                                                                                                                                     | 09:18                                                                |       |      | SUB IN: CRAWFORD,MIKE                             |
|                                                                                                                                     | 09:18                                                                |       |      | SUB OUT: GLAZE, GRANDY                            |
|                                                                                                                                     | 09:02                                                                |       |      | FOUL by CRAWFORD,MIKE                             |
| MISSED JUMPER by DUFFY,LIAM                                                                                                         | 08:53                                                                |       |      |                                                   |
|                                                                                                                                     | 08:53                                                                |       |      | REBOUND (DEF) by MCCALL JR,MIKE                   |
|                                                                                                                                     | 08:42                                                                |       |      | MISSED LAYUP by MCCALL JR,MIKE                    |
|                                                                                                                                     | 08:42                                                                |       |      | REBOUND (OFF) by LOE,ROB                          |
|                                                                                                                                     | 08:39                                                                |       |      | MISSED TIPIN by LOE,ROB                           |
| REBOUND (DEF) by BECKETT, COOPER                                                                                                    | 08:39                                                                |       |      |                                                   |
| FOUL by MCCANN, BRANDON                                                                                                             | 08:22                                                                |       |      |                                                   |
| TURNOVER by MCCANN,BRANDON                                                                                                          | 08:22                                                                |       |      |                                                   |
|                                                                                                                                     | 08:06                                                                |       |      | TURNOVER by CRAWFORD, MIKE                        |
| STEAL by BECKETT, COOPER                                                                                                            | 08:04                                                                |       |      |                                                   |
| GOOD! LAYUP by MCCANN,BRANDON                                                                                                       | 07:52                                                                | 21-9  | H 12 |                                                   |
|                                                                                                                                     | 07:52                                                                |       |      | FOUL by MCCALL JR,MIKE                            |
| TIMEOUT MEDIA                                                                                                                       | 07:52                                                                |       |      |                                                   |
|                                                                                                                                     |                                                                      | 21-10 | H 11 |                                                   |
| GOOD! FT by MCCANN.BRANDON                                                                                                          | 07:52                                                                |       |      |                                                   |
| GOOD! FT by MCCANN, BRANDON SUB IN: FATKIN, ADAM                                                                                    | 07:52<br>07:52                                                       |       |      |                                                   |
| SUB IN: FATKIN, ADAM                                                                                                                | 07:52                                                                |       |      |                                                   |
| SUB IN: FATKIN,ADAM<br>SUB IN: BOGUES,NARDIE                                                                                        | 07:52<br>07:52                                                       |       |      |                                                   |
| SUB IN: FATKIN,ADAM SUB IN: BOGUES,NARDIE SUB IN: BURNS,RUSSELL                                                                     | 07:52<br>07:52<br>07:52                                              |       |      |                                                   |
| SUB IN: FATKIN,ADAM SUB IN: BOGUES,NARDIE SUB IN: BURNS,RUSSELL SUB OUT: ROBINSON,JAMES                                             | 07:52<br>07:52<br>07:52<br>07:52                                     |       |      |                                                   |
| SUB IN: FATKIN,ADAM SUB IN: BOGUES,NARDIE SUB IN: BURNS,RUSSELL SUB OUT: ROBINSON,JAMES SUB OUT: BECKETT,COOPER                     | 07:52<br>07:52<br>07:52<br>07:52<br>07:52                            |       |      |                                                   |
| SUB IN: FATKIN,ADAM SUB IN: BOGUES,NARDIE SUB IN: BURNS,RUSSELL SUB OUT: ROBINSON,JAMES                                             | 07:52<br>07:52<br>07:52<br>07:52<br>07:52<br>07:52                   |       |      |                                                   |
| SUB IN: FATKIN,ADAM SUB IN: BOGUES,NARDIE SUB IN: BURNS,RUSSELL SUB OUT: ROBINSON,JAMES SUB OUT: BECKETT,COOPER                     | 07:52<br>07:52<br>07:52<br>07:52<br>07:52<br>07:52<br>07:52          |       |      | SUB IN: MCBROOM, AUSTIN                           |
| SUB IN: FATKIN,ADAM SUB IN: BOGUES,NARDIE SUB IN: BURNS,RUSSELL SUB OUT: ROBINSON,JAMES SUB OUT: BECKETT,COOPER SUB OUT: DUFFY,LIAM | 07:52<br>07:52<br>07:52<br>07:52<br>07:52<br>07:52<br>07:52<br>07:52 |       |      | SUB IN: MCBROOM,AUSTIN<br>SUB OUT: MCCALL JR,MIKE |
| SUB IN: FATKIN,ADAM SUB IN: BOGUES,NARDIE SUB IN: BURNS,RUSSELL SUB OUT: ROBINSON,JAMES SUB OUT: BECKETT,COOPER                     | 07:52<br>07:52<br>07:52<br>07:52<br>07:52<br>07:52<br>07:52          |       |      |                                                   |