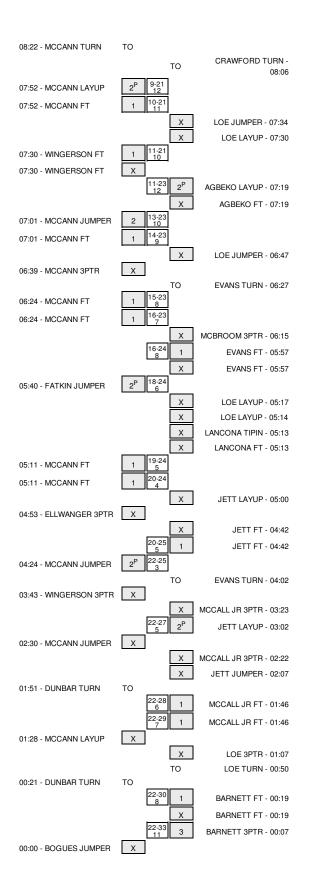

|                                                                                                                                     | 13:26                                                                | 15-1  | H 14 | GOOD! JUMPER by GLAZE, GRANDY                     |
|-------------------------------------------------------------------------------------------------------------------------------------|----------------------------------------------------------------------|-------|------|---------------------------------------------------|
|                                                                                                                                     | 13:13                                                                |       |      | FOUL by MANNING, JOHN                             |
| MISSED FT by BECKETT,COOPER                                                                                                         | 13:13                                                                |       |      |                                                   |
| REBOUND (DEADB) by TEAM                                                                                                             | 13:13                                                                |       |      |                                                   |
| GOOD! FT by BECKETT,COOPER                                                                                                          | 13:13                                                                | 15-2  | H 13 |                                                   |
| SUB IN: MCCANN, BRANDON                                                                                                             | 13:13                                                                |       |      |                                                   |
| SUB OUT: BOGUES,NARDIE                                                                                                              | 13:13                                                                |       |      |                                                   |
|                                                                                                                                     | 13:13                                                                |       |      | SUB IN: LANCONA, TANNER                           |
|                                                                                                                                     | 13:13                                                                |       |      | SUB IN: BARNETT, JAKE                             |
|                                                                                                                                     | 13:13                                                                |       |      | SUB OUT: GLAZE, GRANDY                            |
|                                                                                                                                     | 13:13                                                                |       |      | SUB OUT: EVANS, DWAYNE                            |
|                                                                                                                                     | 13:08                                                                | 17-2  | H 15 | GOOD! LAYUP by LANCONA, TANNER                    |
|                                                                                                                                     | 13:08                                                                |       |      | ASSIST by BARNETT, JAKE                           |
| MISSED 3PTR by MCCANN,BRANDON                                                                                                       | 12:52                                                                |       |      |                                                   |
| ,                                                                                                                                   | 12:52                                                                |       |      | REBOUND (DEF) by JETT, JORDAIR                    |
|                                                                                                                                     | 12:43                                                                |       |      | TURNOVER by JETT, JORDAIR                         |
| SUB IN: WINGERSON, DAVID                                                                                                            | 12:43                                                                |       |      |                                                   |
| SUB OUT: FATKIN,ADAM                                                                                                                | 12:43                                                                |       |      |                                                   |
| oob community with                                                                                                                  | 12:15                                                                |       |      | FOUL by BARNETT, JAKE                             |
| TURNOVER by DUFFY,LIAM                                                                                                              | 12:07                                                                |       |      | 1 002 0) 271111211,07112                          |
| TOTINO VETTOY DOTT T, EIAWI                                                                                                         | 12:05                                                                |       |      | STEAL by MANNING, JOHN                            |
|                                                                                                                                     | 11:45                                                                | 19-2  | H 17 | GOOD! LAYUP by BARNETT, JAKE                      |
|                                                                                                                                     |                                                                      | 19-2  | п 17 | ·                                                 |
| TURNOVER L. RORINGON IMPE                                                                                                           | 11:45                                                                |       |      | ASSIST by MANNING, JOHN                           |
| TURNOVER by ROBINSON, JAMES                                                                                                         | 11:29                                                                |       |      | OTEAL by JETT (ORDAYO                             |
|                                                                                                                                     | 11:28                                                                |       |      | STEAL by JETT, JORDAIR                            |
|                                                                                                                                     | 11:25                                                                |       |      | TIMEOUT MEDIA                                     |
| OTE II I WWW.OFFDOON.DAW.                                                                                                           | 11:14                                                                |       |      | TURNOVER by BARNETT, JAKE                         |
| STEAL by WINGERSON, DAVID                                                                                                           | 11:12                                                                |       |      |                                                   |
| MISSED JUMPER by WINGERSON, DAVID                                                                                                   | 11:05                                                                |       |      |                                                   |
|                                                                                                                                     | 11:05                                                                |       |      | REBOUND (DEF) by TEAM                             |
|                                                                                                                                     | 11:02                                                                |       |      | SUB IN: MCCALL JR,MIKE                            |
|                                                                                                                                     | 11:02                                                                |       |      | SUB OUT: MCBROOM, AUSTIN                          |
|                                                                                                                                     | 10:48                                                                |       |      | TURNOVER by JETT, JORDAIR                         |
| STEAL by MCCANN,BRANDON                                                                                                             | 10:47                                                                |       |      |                                                   |
| GOOD! 3PTR by DUFFY,LIAM                                                                                                            | 10:44                                                                | 19-5  | H 14 |                                                   |
| ASSIST by MCCANN,BRANDON                                                                                                            | 10:44                                                                |       |      |                                                   |
|                                                                                                                                     | 10:25                                                                |       |      | MISSED JUMPER by JETT, JORDAIR                    |
| REBOUND (DEF) by WINGERSON, DAVID                                                                                                   | 10:25                                                                |       |      |                                                   |
|                                                                                                                                     | 10:07                                                                |       |      | FOUL by MCCALL JR,MIKE                            |
|                                                                                                                                     | 10:07                                                                |       |      | SUB IN: GLAZE, GRANDY                             |
|                                                                                                                                     | 10:07                                                                |       |      | SUB IN: LOE,ROB                                   |
|                                                                                                                                     | 10:07                                                                |       |      | SUB IN: EVANS,DWAYNE                              |
|                                                                                                                                     | 10:07                                                                |       |      | SUB OUT: LANCONA,TANNER                           |
|                                                                                                                                     | 10:07                                                                |       |      | SUB OUT: BARNETT, JAKE                            |
|                                                                                                                                     | 10:07                                                                |       |      | SUB OUT: MANNING, JOHN                            |
| MISSED LAYUP by BECKETT, COOPER                                                                                                     | 09:54                                                                |       |      |                                                   |
| ,                                                                                                                                   | 09:54                                                                |       |      | REBOUND (DEF) by LOE,ROB                          |
|                                                                                                                                     | 09:44                                                                |       |      | MISSED JUMPER by JETT, JORDAIR                    |
|                                                                                                                                     | 09:44                                                                |       |      | REBOUND (OFF) by GLAZE, GRANDY                    |
| FOUL by WINGERSON, DAVID                                                                                                            | 09:41                                                                |       |      | TESSONS (ST.) By GET EE, GIVINS                   |
| 1 OOE BY WINGER TOOK, BY VIB                                                                                                        | 09:41                                                                |       |      | MISSED FT by GLAZE, GRANDY                        |
| REBOUND (DEF) by BECKETT,COOPER                                                                                                     | 09:41                                                                |       |      | WIIOGED I I BY GEAZE, GITAND I                    |
|                                                                                                                                     |                                                                      | 10.7  | 1140 |                                                   |
| GOOD! LAYUP by WINGERSON,DAVID                                                                                                      | 09:28                                                                | 19-7  | H 12 |                                                   |
| FOUL by DUFFY,LIAM                                                                                                                  | 09:18                                                                |       |      |                                                   |
|                                                                                                                                     | 09:18                                                                | 20-7  | H 13 | GOOD! FT by EVANS,DWAYNE                          |
|                                                                                                                                     | 09:18                                                                | 21-7  | H 14 | GOOD! FT by EVANS,DWAYNE                          |
|                                                                                                                                     | 09:18                                                                |       |      | SUB IN: CRAWFORD,MIKE                             |
|                                                                                                                                     | 09:18                                                                |       |      | SUB OUT: GLAZE, GRANDY                            |
|                                                                                                                                     | 09:02                                                                |       |      | FOUL by CRAWFORD,MIKE                             |
| MISSED JUMPER by DUFFY,LIAM                                                                                                         | 08:53                                                                |       |      |                                                   |
|                                                                                                                                     | 08:53                                                                |       |      | REBOUND (DEF) by MCCALL JR,MIKE                   |
|                                                                                                                                     | 08:42                                                                |       |      | MISSED LAYUP by MCCALL JR,MIKE                    |
|                                                                                                                                     | 08:42                                                                |       |      | REBOUND (OFF) by LOE,ROB                          |
|                                                                                                                                     | 08:39                                                                |       |      | MISSED TIPIN by LOE,ROB                           |
| REBOUND (DEF) by BECKETT, COOPER                                                                                                    | 08:39                                                                |       |      |                                                   |
| FOUL by MCCANN, BRANDON                                                                                                             | 08:22                                                                |       |      |                                                   |
| TURNOVER by MCCANN,BRANDON                                                                                                          | 08:22                                                                |       |      |                                                   |
|                                                                                                                                     | 08:06                                                                |       |      | TURNOVER by CRAWFORD, MIKE                        |
| STEAL by BECKETT, COOPER                                                                                                            | 08:04                                                                |       |      |                                                   |
| GOOD! LAYUP by MCCANN,BRANDON                                                                                                       | 07:52                                                                | 21-9  | H 12 |                                                   |
|                                                                                                                                     | 07:52                                                                |       |      | FOUL by MCCALL JR,MIKE                            |
| TIMEOUT MEDIA                                                                                                                       | 07:52                                                                |       |      |                                                   |
|                                                                                                                                     |                                                                      | 21-10 | H 11 |                                                   |
| GOOD! FT by MCCANN.BRANDON                                                                                                          | 07:52                                                                |       |      |                                                   |
| GOOD! FT by MCCANN, BRANDON SUB IN: FATKIN, ADAM                                                                                    | 07:52<br>07:52                                                       |       |      |                                                   |
| SUB IN: FATKIN, ADAM                                                                                                                | 07:52                                                                |       |      |                                                   |
| SUB IN: FATKIN,ADAM<br>SUB IN: BOGUES,NARDIE                                                                                        | 07:52<br>07:52                                                       |       |      |                                                   |
| SUB IN: FATKIN,ADAM SUB IN: BOGUES,NARDIE SUB IN: BURNS,RUSSELL                                                                     | 07:52<br>07:52<br>07:52                                              |       |      |                                                   |
| SUB IN: FATKIN,ADAM SUB IN: BOGUES,NARDIE SUB IN: BURNS,RUSSELL SUB OUT: ROBINSON,JAMES                                             | 07:52<br>07:52<br>07:52<br>07:52                                     |       |      |                                                   |
| SUB IN: FATKIN,ADAM SUB IN: BOGUES,NARDIE SUB IN: BURNS,RUSSELL SUB OUT: ROBINSON,JAMES SUB OUT: BECKETT,COOPER                     | 07:52<br>07:52<br>07:52<br>07:52<br>07:52                            |       |      |                                                   |
| SUB IN: FATKIN,ADAM SUB IN: BOGUES,NARDIE SUB IN: BURNS,RUSSELL SUB OUT: ROBINSON,JAMES                                             | 07:52<br>07:52<br>07:52<br>07:52<br>07:52<br>07:52                   |       |      |                                                   |
| SUB IN: FATKIN,ADAM SUB IN: BOGUES,NARDIE SUB IN: BURNS,RUSSELL SUB OUT: ROBINSON,JAMES SUB OUT: BECKETT,COOPER                     | 07:52<br>07:52<br>07:52<br>07:52<br>07:52<br>07:52<br>07:52          |       |      | SUB IN: MCBROOM, AUSTIN                           |
| SUB IN: FATKIN,ADAM SUB IN: BOGUES,NARDIE SUB IN: BURNS,RUSSELL SUB OUT: ROBINSON,JAMES SUB OUT: BECKETT,COOPER SUB OUT: DUFFY,LIAM | 07:52<br>07:52<br>07:52<br>07:52<br>07:52<br>07:52<br>07:52<br>07:52 |       |      | SUB IN: MCBROOM,AUSTIN<br>SUB OUT: MCCALL JR,MIKE |
| SUB IN: FATKIN,ADAM SUB IN: BOGUES,NARDIE SUB IN: BURNS,RUSSELL SUB OUT: ROBINSON,JAMES SUB OUT: BECKETT,COOPER                     | 07:52<br>07:52<br>07:52<br>07:52<br>07:52<br>07:52<br>07:52          |       |      |                                                   |