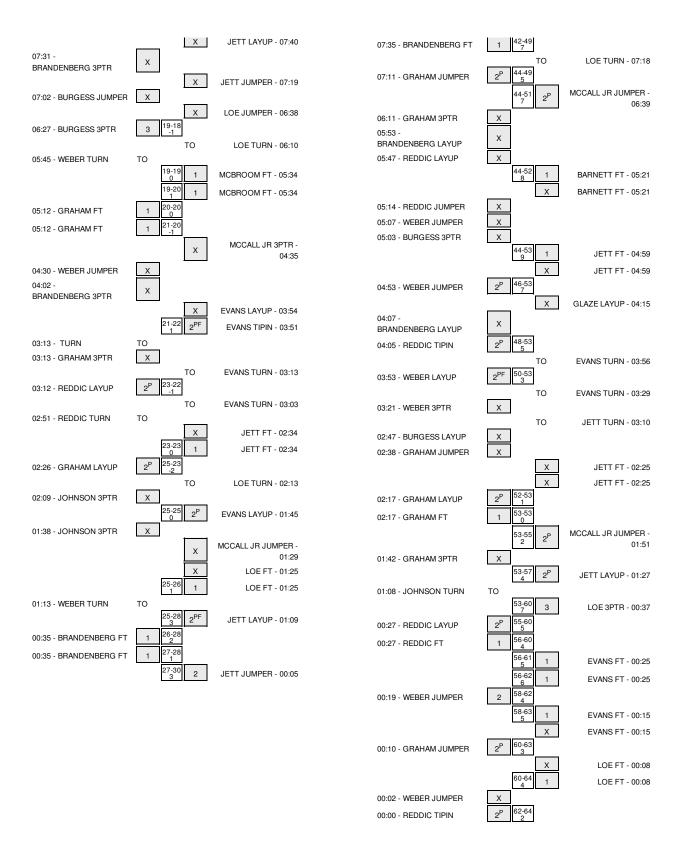

### VCU vs Saint Louis 2/15/2014; 1:00 p.m. at St. Louis, MO (Chaifetz Arena) Period 1 Play-By-Play

| HOME: Saint Lo                            | Margin | Score | Time  | VISITORS: VCU                     |
|-------------------------------------------|--------|-------|-------|-----------------------------------|
| GOOD! 3PTR by LOE,R                       | H 3    | 3-0   | 19:47 |                                   |
| ASSIST by EVANS,DWAY                      |        |       | 19:47 |                                   |
|                                           | H 1    | 3-2   | 19:36 | GOOD! LAYUP by BRANDENBERG,ROB    |
| MISSED JUMPER by EVANS,DWAY               |        |       | 18:55 |                                   |
|                                           |        |       | 18:55 | REBOUND (DEF) by GRAHAM,TREVEON   |
|                                           |        |       | 18:40 | TURNOVER by BURGESS, JORDAN       |
| MISSED 3PTR by LOE,R                      |        |       | 18:23 |                                   |
|                                           |        |       | 18:23 | REBOUND (DEF) by WEBER,BRIANTE    |
|                                           | V 1    | 3-4   | 17:58 | GOOD! LAYUP by BURGESS,JORDAN     |
| TURNOVER by MCCALL JR,MI                  |        |       | 17:37 |                                   |
|                                           |        |       | 17:36 | STEAL by BURGESS,JORDAN           |
|                                           |        |       | 17:31 | MISSED 3PTR by GRAHAM,TREVEON     |
| REBOUND (DEF) by MCCALL JR,MI             |        |       | 17:31 |                                   |
| TURNOVER by JETT, JORDA                   |        |       | 17:18 |                                   |
|                                           |        |       | 17:18 | SUB IN: JOHNSON,MELVIN            |
|                                           |        |       | 17:18 | SUB OUT: BRANDENBERG,ROB          |
|                                           | V 3    | 3-6   | 17:06 | GOOD! DUNK by REDDIC, JUVONTE     |
|                                           |        |       | 17:06 | ASSIST by WEBER,BRIANTE           |
| MISSED JUMPER by EVANS, DWAY              |        |       | 16:43 |                                   |
| modes dominently evinous min              |        |       | 16:43 | REBOUND (DEF) by REDDIC, JUVONTE  |
|                                           |        |       |       |                                   |
| DEDOLIND (DEE) b., EVANO BUAN             |        |       | 16:34 | MISSED JUMPER by JOHNSON,MELVIN   |
| REBOUND (DEF) by EVANS,DWAY               |        |       | 16:34 |                                   |
| GOOD! LAYUP by EVANS,DWAY                 | V 1    | 5-6   | 16:25 |                                   |
| ASSIST by MCCALL JR,MI                    |        |       | 16:25 |                                   |
|                                           |        |       | 16:17 | TURNOVER by WEBER,BRIANTE         |
| STEAL by LOE,R                            |        |       | 16:15 |                                   |
|                                           |        |       | 16:13 | FOUL by WEBER,BRIANTE             |
| GOOD! FT by MCCALL JR,MI                  | Т      | 6-6   | 16:13 |                                   |
| GOOD! FT by MCCALL JR,MI                  | H 1    | 7-6   | 16:13 |                                   |
|                                           |        |       | 16:13 | SUB IN: GUEST,JARRED              |
|                                           |        |       | 16:13 | SUB IN: BRANDENBERG,ROB           |
|                                           |        |       | 16:13 | SUB IN: LEWIS, JEQUAN             |
|                                           |        |       | 16:13 | SUB OUT: WEBER,BRIANTE            |
|                                           |        |       |       |                                   |
|                                           |        |       | 16:13 | SUB OUT: BURGESS, JORDAN          |
|                                           |        |       | 16:13 | SUB OUT: GRAHAM,TREVEON           |
| SUB IN: MANNING,JO                        |        |       | 16:13 |                                   |
| SUB IN: MCBROOM, AUS                      |        |       | 16:13 |                                   |
| SUB OUT: JETT, JORD/                      |        |       | 16:13 |                                   |
| SUB OUT: LOE,R                            |        |       | 16:13 |                                   |
|                                           | V 1    | 7-8   | 16:06 | GOOD! LAYUP by GUEST,JARRED       |
| FOUL by MANNING,JO                        |        |       | 15:33 |                                   |
| TURNOVER by MANNING,JO                    |        |       | 15:33 |                                   |
|                                           |        |       | 15:33 | TIMEOUT media                     |
|                                           |        |       | 15:22 | TURNOVER by REDDIC, JUVONTE       |
| CTEAL by DADNETT IA                       |        |       |       | TOTALO VETT BY TIEDDIO, 30 VOIVTE |
| STEAL by BARNETT,JA                       |        |       | 15:20 |                                   |
| MISSED JUMPER by MCBROOM,AUS              |        |       | 15:14 |                                   |
|                                           |        |       | 15:14 | BLOCK by GUEST,JARRED             |
|                                           |        |       | 15:12 | REBOUND (DEF) by REDDIC, JUVONTE  |
|                                           | V 3    | 7-10  | 15:03 | GOOD! JUMPER by REDDIC,JUVONTE    |
|                                           |        |       | 15:03 | ASSIST by BRANDENBERG,ROB         |
|                                           |        |       | 14:55 | FOUL by REDDIC, JUVONTE           |
|                                           |        |       | 14:55 | SUB IN: GRAHAM,TREVEON            |
|                                           |        |       | 14:55 | SUB IN: ALIE-COX,MO               |
|                                           |        |       | 14:55 | SUB OUT: GUEST,JARRED             |
|                                           |        |       | 14:55 | SUB OUT: REDDIC, JUVONTE          |
| SUB IN: LOE,R                             |        |       | 14:55 | OOD OOT. TIEDDIO,00 VOINTE        |
|                                           |        |       |       |                                   |
| SUB IN: JETT, JORD/                       |        |       | 14:55 |                                   |
| SUB IN: GLAZE,GRAN                        |        |       | 14:55 |                                   |
| SUB OUT: MANNING,JO                       |        |       | 14:55 |                                   |
| SUB OUT: MCCALL JR,MI                     |        |       | 14:55 |                                   |
| SUB OUT: EVANS,DWAY                       |        |       | 14:55 |                                   |
|                                           |        |       | 14:26 | FOUL by BRANDENBERG,ROB           |
|                                           |        |       | 14:26 | SUB IN: WEBER,BRIANTE             |
|                                           |        |       | 14:26 | SUB OUT: LEWIS, JEQUAN            |
| TURNOVER by GLAZE, GRAN                   |        |       | 14:09 |                                   |
| TOTALOVETTO, GENZE,GILAN                  |        |       | 14:08 | STEAL by BRANDENBERG,ROB          |
| FOUR IN MODEO ON AUG                      |        |       |       | OTEAL BY BRAINDEINDERG, NOB       |
| FOUL by MCBROOM,AUS                       |        |       | 13:56 |                                   |
|                                           |        |       | 13:56 | MISSED FT by WEBER,BRIANTE        |
|                                           |        |       | 13:56 | REBOUND (DEADB) by TEAM           |
|                                           | V 4    | 7-11  | 13:56 | GOOD! FT by WEBER,BRIANTE         |
|                                           |        |       | 13:56 | SUB IN: BURGESS,JORDAN            |
|                                           |        |       | 13:56 | SUB OUT: JOHNSON,MELVIN           |
|                                           |        |       |       |                                   |
| SUB IN: EVANS,DWAY                        |        |       | 13:56 |                                   |
| SUB IN: EVANS,DWAY<br>SUB OUT: BARNETT,JA |        |       | 13:56 |                                   |

|                                                  | 13:35                                                                               |     | TURNOVER by EVANS,DWAYNE                                                                                                                                            |
|--------------------------------------------------|-------------------------------------------------------------------------------------|-----|---------------------------------------------------------------------------------------------------------------------------------------------------------------------|
|                                                  | 13:35                                                                               |     | SUB IN: MCCALL JR,MIKE                                                                                                                                              |
|                                                  | 13:35                                                                               |     | SUB OUT: MCBROOM, AUSTIN                                                                                                                                            |
| MISSED JUMPER by GRAHAM,TREVEON                  | 13:24                                                                               |     |                                                                                                                                                                     |
|                                                  | 13:24                                                                               |     | REBOUND (DEF) by GLAZE, GRAND                                                                                                                                       |
|                                                  | 13:04                                                                               |     | TURNOVER by JETT, JORDAI                                                                                                                                            |
| STEAL by GRAHAM,TREVEON                          | 13:03                                                                               |     |                                                                                                                                                                     |
| MISSED 3PTR by BURGESS, JORDAN                   | 12:59                                                                               |     |                                                                                                                                                                     |
| REBOUND (OFF) by ALIE-COX,MO                     | 12:59                                                                               |     |                                                                                                                                                                     |
| GOOD! LAYUP by ALIE-COX,MO                       | 12:55 7-13                                                                          | V 6 |                                                                                                                                                                     |
|                                                  | 12:31 10-13                                                                         | V 3 | GOOD! 3PTR by MCCALL JR,MIKI                                                                                                                                        |
|                                                  | 12:31                                                                               |     | ASSIST by LOE,ROI                                                                                                                                                   |
| MISSED 3PTR by GRAHAM,TREVEON                    | 12:20                                                                               |     |                                                                                                                                                                     |
|                                                  | 12:20                                                                               |     | REBOUND (DEF) by GLAZE, GRAND                                                                                                                                       |
|                                                  | 12:05                                                                               |     | MISSED LAYUP by GLAZE, GRAND                                                                                                                                        |
| BLOCK by ALIE-COX,MO                             | 12:05                                                                               |     |                                                                                                                                                                     |
| REBOUND (DEF) by GRAHAM,TREVEON                  | 12:02                                                                               |     |                                                                                                                                                                     |
| MISSED 3PTR by BURGESS, JORDAN                   | 11:57                                                                               |     | DEDOLIND (DES.)                                                                                                                                                     |
|                                                  | 11:57                                                                               |     | REBOUND (DEF) by GLAZE, GRAND                                                                                                                                       |
| OUL by ALIE-COX,MO                               | 11:44                                                                               |     | THEOLITHER                                                                                                                                                          |
| NUD IN TOURISON MELVIN                           | 11:44                                                                               |     | TIMEOUT MEDIA                                                                                                                                                       |
| SUB IN: JOHNSON,MELVIN                           | 11:44                                                                               |     |                                                                                                                                                                     |
| SUB IN: REDDIC, JUVONTE                          | 11:44                                                                               |     |                                                                                                                                                                     |
| SUB IN: LEWIS, JEQUAN                            | 11:44                                                                               |     |                                                                                                                                                                     |
| SUB IN: SHANNON, TERRANCE                        | 11:44                                                                               |     |                                                                                                                                                                     |
| SUB OUT: GRAHAM,TREVEON                          | 11:44                                                                               |     |                                                                                                                                                                     |
| SUB OUT: BURGESS,JORDAN<br>SUB OUT: ALIE-COX,MO  | 11:44                                                                               |     |                                                                                                                                                                     |
| SUB OUT: ALIE-COX,MO<br>SUB OUT: BRANDENBERG,ROB | 11:44                                                                               |     |                                                                                                                                                                     |
| OUD OUT. DRAINDEINDERG, MOD                      | 11:44<br>11:44                                                                      |     | SUB IN: BARNETT,JAKI                                                                                                                                                |
|                                                  | 11:44                                                                               |     | SUB OUT: GLAZE,GRAND                                                                                                                                                |
| FOUL by LEWIS, JEQUAN                            | 11:36                                                                               |     | 30B 001. GLAZE,GRAND                                                                                                                                                |
| OUL BY LEWIS, JEQUAIN                            | 11:12                                                                               |     | TURNOVER by LOE,RO                                                                                                                                                  |
| GOOD! 3PTR by JOHNSON,MELVIN                     | 10:59 10-16                                                                         | V 6 | TORNOVER BY LOE, NO                                                                                                                                                 |
|                                                  | 10:59                                                                               | V 0 |                                                                                                                                                                     |
| SSIST by WEBER,BRIANTE                           | 10:47                                                                               |     | FOUL by MCCALL JR,MIKE                                                                                                                                              |
|                                                  | 10:47                                                                               |     | TURNOVER by MCCALL JR,MIKE                                                                                                                                          |
| SUB IN: BRANDENBERG,ROB                          | 10:47                                                                               |     | TORNOVER BY MICCALL JR, MIKE                                                                                                                                        |
| SUB OUT: WEBER,BRIANTE                           | 10:47                                                                               |     |                                                                                                                                                                     |
| MISSED JUMPER by JOHNSON,MELVIN                  | 10:27                                                                               |     |                                                                                                                                                                     |
| REBOUND (OFF) by LEWIS, JEQUAN                   | 10:27                                                                               |     |                                                                                                                                                                     |
|                                                  | 10:27                                                                               |     |                                                                                                                                                                     |
| MISSED LAYUP by SHANNON,TERRANCE                 | 10:05                                                                               |     | REBOUND (DEF) by EVANS,DWAYNE                                                                                                                                       |
|                                                  |                                                                                     |     |                                                                                                                                                                     |
|                                                  | 10:00<br>10:00                                                                      |     | MISSED 3PTR by JETT,JORDAII<br>REBOUND (OFF) by EVANS,DWAYNI                                                                                                        |
|                                                  | 09:56 12-16                                                                         | V 4 | GOOD! LAYUP by EVANS,DWAYNE                                                                                                                                         |
|                                                  | 09:50                                                                               | V 4 | FOUL by EVANS,DWATNE                                                                                                                                                |
| SUB IN: GRAHAM,TREVEON                           | 09:50                                                                               |     | TOOL BY EVANO, DWATNE                                                                                                                                               |
| SUB OUT: SHANNON,TERRANCE                        | 09:50                                                                               |     |                                                                                                                                                                     |
| MISSED JUMPER by GRAHAM,TREVEON                  | 09:45                                                                               |     |                                                                                                                                                                     |
| modes down erroy drawnin, meveor                 | 09:45                                                                               |     | REBOUND (DEF) by MCCALL JR,MIKE                                                                                                                                     |
|                                                  | 09:35                                                                               |     | MISSED LAYUP by MCCALL JR,MIKE                                                                                                                                      |
| BLOCK by REDDIC, JUVONTE                         | 09:35                                                                               |     | WINGOLD EXTOR BY WINGONEE OF CHINA                                                                                                                                  |
| SECON BY TIEBBIO, SOVOITE                        | 09:35                                                                               |     | REBOUND (OFF) by TEAM                                                                                                                                               |
|                                                  | 09:27 14-16                                                                         | V 2 | GOOD! LAYUP by LOE,ROI                                                                                                                                              |
|                                                  | 09:27                                                                               | V 2 | ASSIST by MCCALL JR,MIKE                                                                                                                                            |
| URNOVER by LEWIS, JEQUAN                         | 09:27                                                                               |     | ASSIST BY MICOALE SH, MIRE                                                                                                                                          |
| OTINO VETT BY ELWIG DEGONIN                      | 09:15                                                                               |     | STEAL by MCCALL JR,MIKE                                                                                                                                             |
|                                                  | 09:14 16-16                                                                         | Т   | GOOD! DUNK by LOE,ROE                                                                                                                                               |
|                                                  | 09:14                                                                               |     | ASSIST by MCCALL JR,MIKE                                                                                                                                            |
| FURNOVER by LEWIS, JEQUAN                        | 08:59                                                                               |     | AGGIGT BY MICOALL JR, MINE                                                                                                                                          |
| SUB IN: BURGESS, JORDAN                          | 08:59                                                                               |     |                                                                                                                                                                     |
| SUB IN: WEBER,BRIANTE                            | 08:59                                                                               |     |                                                                                                                                                                     |
| SUB OUT: JOHNSON,MELVIN                          | 08:59                                                                               |     |                                                                                                                                                                     |
| SUB OUT: LEWIS, JEQUAN                           | 08:59                                                                               |     |                                                                                                                                                                     |
| SOB OUT. LEWIS, JEQUAN                           | 08:46                                                                               |     | MISSED 3PTR by BARNETT,JAKE                                                                                                                                         |
| REBOUND (DEF) by WEBER,BRIANTE                   | 08:46                                                                               |     | WIGGED STITTEDY DATINETT, VAICE                                                                                                                                     |
| MISSED LAYUP by WEBER,BRIANTE                    | 08:39                                                                               |     |                                                                                                                                                                     |
|                                                  | 08:39                                                                               |     | BLOCK by JETT, JORDAII                                                                                                                                              |
| ,                                                | 00.00                                                                               |     | REBOUND (DEF) by MCCALL JR,MIKI                                                                                                                                     |
|                                                  | 08:37                                                                               |     | GOOD! DUNK by EVANS,DWAYNE                                                                                                                                          |
|                                                  | 08:37<br>08:32 18-16                                                                | H 2 |                                                                                                                                                                     |
|                                                  | 08:32 18-16                                                                         | H 2 |                                                                                                                                                                     |
|                                                  | 08:32 18-16<br>08:32                                                                | H 2 |                                                                                                                                                                     |
|                                                  | 08:32 18-16<br>08:32<br>08:27                                                       | H 2 | ASSIST by MCCALL JR,MIKI                                                                                                                                            |
|                                                  | 08:32 18-16<br>08:32<br>08:27<br>08:27                                              | H2  | ASSIST by MCCALL JR,MIKI<br>SUB IN: MCBROOM,AUSTI                                                                                                                   |
|                                                  | 08:32 18-16<br>08:32<br>08:27<br>08:27<br>08:27                                     | H 2 | ASSIST by MCCALL JR,MIKE<br>SUB IN: MCBROOM,AUSTII<br>SUB IN: GLAZE,GRAND'                                                                                          |
|                                                  | 08:32 18-16<br>08:32<br>08:27<br>08:27<br>08:27<br>08:27                            | H 2 | ASSIST by MCCALL JR,MIKE<br>SUB IN: MCBROOM,AUSTII<br>SUB IN: GLAZE,GRAND'<br>SUB OUT: EVANS,DWAYNI                                                                 |
| IMEOUT TEAM                                      | 08:32 18-16<br>08:32<br>08:27<br>08:27<br>08:27<br>08:27<br>08:27                   | H 2 | ASSIST by MCCALL JR,MIKE<br>SUB IN: MCBROOM,AUSTII<br>SUB IN: GLAZE,GRAND'<br>SUB OUT: EVANS,DWAYNI                                                                 |
| IMEOUT TEAM                                      | 08:32 18-16<br>08:32<br>08:27<br>08:27<br>08:27<br>08:27<br>08:27<br>08:27<br>08:10 | H2  | ASSIST by MCCALL JR,MIKE SUB IN: MCBROOM,AUSTII SUB IN: GLAZE,GRAND' SUB OUT: EVANS,DWAYNI SUB OUT: MCCALL JR,MIKI                                                  |
| IMEOUT TEAM                                      | 08:32 18-16<br>08:32<br>08:27<br>08:27<br>08:27<br>08:27<br>08:27<br>08:10<br>08:10 | H 2 | ASSIST by MCCALL JR,MIKE SUB IN: MCBROOM,AUSTII SUB IN: GLAZE,GRAND' SUB OUT: EVANS,DWAYNI SUB OUT: MCCALL JR,MIKI SUB IN: EVANS,DWAYNI                             |
| TIMEOUT TEAM  TURNOVER by REDDIC,JUVONTE         | 08:32 18-16 08:32 08:27 08:27 08:27 08:27 08:27 08:27 08:10 08:10 08:10             | H 2 | ASSIST by MCCALL JR,MIKE  SUB IN: MCBROOM,AUSTII  SUB IN: GLAZE,GRAND'  SUB OUT: EVANS,DWAYNI  SUB OUT: MCCALL JR,MIKI  SUB IN: EVANS,DWAYNI  SUB OUT: GLAZE,GRAND' |
| IMEOUT TEAM                                      | 08:32 18-16<br>08:32<br>08:27<br>08:27<br>08:27<br>08:27<br>08:27<br>08:10<br>08:10 | H2  | ASSIST by MCCALL JR,MIKE SUB IN: MCBROOM,AUSTII SUB IN: GLAZE,GRAND' SUB OUT: EVANS,DWAYNI SUB OUT: MCCALL JR,MIKI SUB IN: EVANS,DWAYNI                             |

|                                                                                                                                                            | 07:31                                                                |              | REBOUND (DEF) by BARNETT,JAKE                                                    |
|------------------------------------------------------------------------------------------------------------------------------------------------------------|----------------------------------------------------------------------|--------------|----------------------------------------------------------------------------------|
|                                                                                                                                                            | 07:19                                                                |              | MISSED JUMPER by JETT, JORDAIR                                                   |
| REBOUND (DEF) by TEAM                                                                                                                                      | 07:19                                                                |              |                                                                                  |
| TIMEOUT MEDIA                                                                                                                                              | 07:17                                                                |              |                                                                                  |
| SUB IN: JOHNSON,MELVIN                                                                                                                                     | 07:17                                                                |              |                                                                                  |
| SUB IN: GUEST, JARRED                                                                                                                                      | 07:17                                                                |              |                                                                                  |
| SUB OUT: BRANDENBERG,ROB                                                                                                                                   | 07:17                                                                |              |                                                                                  |
| SUB OUT: GRAHAM,TREVEON                                                                                                                                    | 07:17                                                                |              |                                                                                  |
| SUB CUT. GRAHAM, TREVEON                                                                                                                                   | 07:17                                                                |              | CUD INLOUATE COMMON                                                              |
|                                                                                                                                                            |                                                                      |              | SUB IN: GLAZE,GRANDY                                                             |
|                                                                                                                                                            | 07:17                                                                |              | SUB OUT: EVANS,DWAYNE                                                            |
| MISSED JUMPER by BURGESS, JORDAN                                                                                                                           | 07:02                                                                |              |                                                                                  |
|                                                                                                                                                            | 07:02                                                                |              | REBOUND (DEF) by GLAZE, GRANDY                                                   |
| FOUL by GUEST, JARRED                                                                                                                                      | 07:01                                                                |              |                                                                                  |
|                                                                                                                                                            | 07:01                                                                |              | SUB IN: MCCALL JR,MIKE                                                           |
|                                                                                                                                                            | 07:01                                                                |              | SUB OUT: BARNETT, JAKE                                                           |
|                                                                                                                                                            | 06:38                                                                |              | MISSED JUMPER by LOE,ROB                                                         |
| REBOUND (DEF) by GUEST, JARRED                                                                                                                             | 06:38                                                                |              |                                                                                  |
| GOOD! 3PTR by BURGESS, JORDAN                                                                                                                              | 06:27 18-19                                                          | V 1          |                                                                                  |
| ASSIST by WEBER, BRIANTE                                                                                                                                   | 06:27                                                                |              |                                                                                  |
| ·                                                                                                                                                          | 06:10                                                                |              | TURNOVER by LOE,ROB                                                              |
| STEAL by WEBER,BRIANTE                                                                                                                                     | 06:09                                                                |              |                                                                                  |
| TURNOVER by WEBER, BRIANTE                                                                                                                                 | 05:45                                                                |              |                                                                                  |
| SUB IN: GRAHAM,TREVEON                                                                                                                                     | 05:45                                                                |              |                                                                                  |
|                                                                                                                                                            |                                                                      |              |                                                                                  |
| SUB IN: ALIE-COX,MO                                                                                                                                        | 05:45                                                                |              |                                                                                  |
| SUB IN: BRANDENBERG,ROB                                                                                                                                    | 05:45                                                                |              |                                                                                  |
| SUB IN: LEWIS, JEQUAN                                                                                                                                      | 05:45                                                                |              |                                                                                  |
| SUB OUT: JOHNSON,MELVIN                                                                                                                                    | 05:45                                                                |              |                                                                                  |
| SUB OUT: REDDIC,JUVONTE                                                                                                                                    | 05:45                                                                |              |                                                                                  |
| SUB OUT: WEBER,BRIANTE                                                                                                                                     | 05:45                                                                |              |                                                                                  |
| SUB OUT: GUEST,JARRED                                                                                                                                      | 05:45                                                                |              |                                                                                  |
|                                                                                                                                                            | 05:45                                                                |              | SUB IN: BARNETT,JAKE                                                             |
|                                                                                                                                                            | 05:45                                                                |              | SUB IN: EVANS, DWAYNE                                                            |
|                                                                                                                                                            | 05:45                                                                |              | SUB OUT: JETT, JORDAIR                                                           |
|                                                                                                                                                            | 05:45                                                                |              | SUB OUT: GLAZE,GRANDY                                                            |
| FOUR but FWIC IFOLIAN                                                                                                                                      | 05:34                                                                |              | 30D 001. GEAZE, GHANDI                                                           |
| FOUL by LEWIS, JEQUAN                                                                                                                                      |                                                                      | <del>-</del> | OCCUPATION AND THE PROPERTY AND THE                                              |
|                                                                                                                                                            | 05:34 19-19                                                          | T            | GOOD! FT by MCBROOM, AUSTIN                                                      |
|                                                                                                                                                            | 05:34 20-19                                                          | H 1          | GOOD! FT by MCBROOM,AUSTIN                                                       |
|                                                                                                                                                            | 05:12                                                                |              | FOUL by LOE,ROB                                                                  |
| GOOD! FT by GRAHAM,TREVEON                                                                                                                                 | 05:12 20-20                                                          | Т            |                                                                                  |
| GOOD! FT by GRAHAM,TREVEON                                                                                                                                 | 05:12 20-21                                                          | V 1          |                                                                                  |
| SUB IN: WEBER,BRIANTE                                                                                                                                      | 05:12                                                                |              |                                                                                  |
| SUB OUT: LEWIS, JEQUAN                                                                                                                                     | 05:12                                                                |              |                                                                                  |
|                                                                                                                                                            | 05:12                                                                |              | SUB IN: JETT, JORDAIR                                                            |
|                                                                                                                                                            | 05:12                                                                |              | SUB IN: MANNING, JOHN                                                            |
|                                                                                                                                                            | 05:12                                                                |              | SUB OUT: LOE,ROB                                                                 |
|                                                                                                                                                            | 05:12                                                                |              | SUB OUT: MCBROOM,AUSTIN                                                          |
|                                                                                                                                                            | 04:35                                                                |              | MISSED 3PTR by MCCALL JR,MIKE                                                    |
| REBOUND (DEF) by WEBER,BRIANTE                                                                                                                             | 04:35                                                                |              | WIGGED OF THE BY WIGGALE STE, WINCE                                              |
|                                                                                                                                                            |                                                                      |              |                                                                                  |
| MISSED JUMPER by WEBER, BRIANTE                                                                                                                            | 04:30                                                                |              |                                                                                  |
| REBOUND (OFF) by WEBER,BRIANTE                                                                                                                             | 04:30                                                                |              |                                                                                  |
| MISSED 3PTR by BRANDENBERG,ROB                                                                                                                             | 04:02                                                                |              |                                                                                  |
|                                                                                                                                                            | 04:02                                                                |              | REBOUND (DEF) by JETT, JORDAIR                                                   |
|                                                                                                                                                            | 03:54                                                                |              | MISSED LAYUP by EVANS, DWAYNE                                                    |
|                                                                                                                                                            | 03:54                                                                |              | REBOUND (OFF) by EVANS, DWAYNE                                                   |
|                                                                                                                                                            | 03:51 22-21                                                          | H 1          | GOOD! TIPIN by EVANS, DWAYNE                                                     |
| TIMEOUT MEDIA                                                                                                                                              | 03:38                                                                |              |                                                                                  |
| SUB IN: SHANNON, TERRANCE                                                                                                                                  | 03:38                                                                |              |                                                                                  |
| SUB IN: REDDIC, JUVONTE                                                                                                                                    | 03:38                                                                |              |                                                                                  |
| SUB OUT: GRAHAM,TREVEON                                                                                                                                    | 03:38                                                                |              |                                                                                  |
|                                                                                                                                                            | 03:38                                                                |              |                                                                                  |
| SUB OUT: ALIE-COX,MO                                                                                                                                       |                                                                      |              | OUR IN LOS BOD                                                                   |
|                                                                                                                                                            | 03:38                                                                |              | SUB IN: LOE,ROB                                                                  |
|                                                                                                                                                            | 03:38                                                                |              | SUB OUT: MANNING,JOHN                                                            |
| SUB IN: GRAHAM,TREVEON                                                                                                                                     | 03:17                                                                |              |                                                                                  |
| SUB OUT: SHANNON,TERRANCE                                                                                                                                  | 03:17                                                                |              |                                                                                  |
| TURNOVER by TEAM                                                                                                                                           | 03:13                                                                |              |                                                                                  |
| MISSED 3PTR by GRAHAM,TREVEON                                                                                                                              | 03:13                                                                |              |                                                                                  |
|                                                                                                                                                            | 03:13                                                                |              | REBOUND (DEF) by JETT, JORDAIR                                                   |
|                                                                                                                                                            | 03:13                                                                |              | TURNOVER by EVANS,DWAYNE                                                         |
| SUB IN: JOHNSON,MELVIN                                                                                                                                     | 03:13                                                                |              |                                                                                  |
| SUB OUT: BURGESS,JORDAN                                                                                                                                    | 03:13                                                                |              |                                                                                  |
|                                                                                                                                                            | 03:13                                                                | V 1          |                                                                                  |
| GOOD! LAYUP by REDDIC,JUVONTE<br>ASSIST by JOHNSON,MELVIN                                                                                                  |                                                                      | v I          |                                                                                  |
| MULICIUS DIVURGIUS UNI MIEL VIIN                                                                                                                           | 03:12                                                                |              | T. IDNO. 127                                                                     |
| Accided by Common American                                                                                                                                 | 20.00                                                                |              | TURNOVER by EVANS, DWAYNE                                                        |
|                                                                                                                                                            | 03:03                                                                |              |                                                                                  |
| FOUL by REDDIC,JUVONTE                                                                                                                                     | 02:51                                                                |              |                                                                                  |
| FOUL by REDDIC,JUVONTE                                                                                                                                     |                                                                      |              |                                                                                  |
| FOUL by REDDIC,JUVONTE<br>TURNOVER by REDDIC,JUVONTE                                                                                                       | 02:51                                                                |              |                                                                                  |
| FOUL by REDDIC,JUVONTE<br>TURNOVER by REDDIC,JUVONTE<br>SUB IN: GUEST,JARRED                                                                               | 02:51<br>02:51                                                       |              |                                                                                  |
| FOUL by REDDIC,JUVONTE<br>TURNOVER by REDDIC,JUVONTE<br>SUB IN: GUEST,JARRED<br>SUB OUT: REDDIC,JUVONTE                                                    | 02:51<br>02:51<br>02:51<br>02:51                                     |              |                                                                                  |
| FOUL by REDDIC,JUVONTE<br>TURNOVER by REDDIC,JUVONTE<br>SUB IN: GUEST,JARRED<br>SUB OUT: REDDIC,JUVONTE                                                    | 02:51<br>02:51<br>02:51<br>02:51<br>02:34                            |              | MISSED FT hv .IFTT .IORDAIR                                                      |
| FOUL by REDDIC,JUVONTE<br>TURNOVER by REDDIC,JUVONTE<br>SUB IN: GUEST,JARRED<br>SUB OUT: REDDIC,JUVONTE                                                    | 02:51<br>02:51<br>02:51<br>02:51<br>02:34<br>02:34                   |              |                                                                                  |
| FOUL by REDDIC,JUVONTE<br>TURNOVER by REDDIC,JUVONTE<br>SUB IN: GUEST,JARRED<br>SUB OUT: REDDIC,JUVONTE                                                    | 02:51<br>02:51<br>02:51<br>02:51<br>02:34<br>02:34<br>02:34          | T            | REBOUND (DEADB) by TEAM                                                          |
| FOUL by REDDIC,JUVONTE TURNOVER by REDDIC,JUVONTE SUB IN: GUEST,JARRED SUB OUT: REDDIC,JUVONTE FOUL by BRANDENBERG,ROB                                     | 02:51<br>02:51<br>02:51<br>02:51<br>02:34<br>02:34<br>02:34<br>02:34 | T            | MISSED FT by JETT,JORDAIR<br>REBOUND (DEADB) by TEAM<br>GOOD! FT by JETT,JORDAIR |
| FOUL by REDDIC, JUVONTE TURNOVER by REDDIC, JUVONTE SUB IN: GUEST, JARRED SUB OUT: REDDIC, JUVONTE FOUL by BRANDENBERG, ROB GOOD! LAYUP by GRAHAM, TREVEON | 02:51<br>02:51<br>02:51<br>02:51<br>02:34<br>02:34<br>02:34          | T<br>V 2     | REBOUND (DEADB) by TE                                                            |

| STEAL by GUEST, JARRED        | 02:12 |       |     |                                 |
|-------------------------------|-------|-------|-----|---------------------------------|
| MISSED 3PTR by JOHNSON,MELVIN | 02:09 |       |     |                                 |
|                               | 02:09 |       |     | REBOUND (DEF) by EVANS, DWAYNE  |
|                               | 01:45 | 25-25 | T   | GOOD! LAYUP by EVANS,DWAYNE     |
|                               | 01:45 |       |     | ASSIST by LOE,ROB               |
| MISSED 3PTR by JOHNSON,MELVIN | 01:38 |       |     |                                 |
|                               | 01:38 |       |     | REBOUND (DEF) by BARNETT, JAKE  |
|                               | 01:29 |       |     | MISSED JUMPER by MCCALL JR,MIKE |
|                               | 01:29 |       |     | REBOUND (OFF) by LOE,ROB        |
| FOUL by GRAHAM,TREVEON        | 01:25 |       |     |                                 |
|                               | 01:25 |       |     | MISSED FT by LOE,ROB            |
|                               | 01:25 |       |     | REBOUND (DEADB) by TEAM         |
|                               | 01:25 | 26-25 | H 1 | GOOD! FT by LOE,ROB             |
| SUB IN: ALIE-COX,MO           | 01:25 |       |     |                                 |
| SUB OUT: GUEST,JARRED         | 01:25 |       |     |                                 |
|                               | 01:25 |       |     | SUB IN: GLAZE, GRANDY           |
|                               | 01:25 |       |     | SUB OUT: EVANS,DWAYNE           |
|                               | 01:20 |       |     | FOUL by GLAZE, GRANDY           |
| TURNOVER by WEBER, BRIANTE    | 01:13 |       |     |                                 |
|                               | 01:12 |       |     | STEAL by JETT, JORDAIR          |
|                               | 01:09 | 28-25 | Н3  | GOOD! LAYUP by JETT, JORDAIR    |
|                               | 00:35 |       |     | FOUL by JETT, JORDAIR           |
| GOOD! FT by BRANDENBERG,ROB   | 00:35 | 28-26 | H 2 |                                 |
| GOOD! FT by BRANDENBERG,ROB   | 00:35 | 28-27 | H 1 |                                 |
| SUB IN: BURGESS, JORDAN       | 00:35 |       |     |                                 |
| SUB IN: GUEST, JARRED         | 00:35 |       |     |                                 |
| SUB OUT: BRANDENBERG,ROB      | 00:35 |       |     |                                 |
| SUB OUT: ALIE-COX,MO          | 00:35 |       |     |                                 |
|                               | 00:35 |       |     | SUB IN: EVANS,DWAYNE            |
|                               | 00:35 |       |     | SUB OUT: GLAZE, GRANDY          |
|                               | 00:05 | 30-27 | H 3 | GOOD! JUMPER by JETT, JORDAIR   |