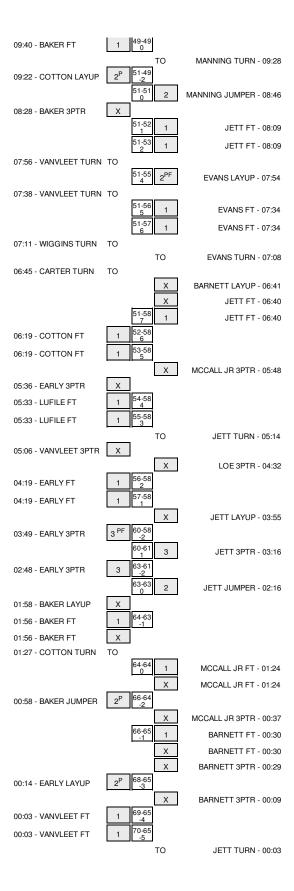

## Wichita State vs Saint Louis 12/1/2013; Noon at St. Louis, MO (Chaifetz Arena) Period 1 Play-By-Play

| HOME: Saint Lou                                | Margin | Score | Time  | VISITORS: Wichita State                |
|------------------------------------------------|--------|-------|-------|----------------------------------------|
| TURNOVER by EVANS, DWAY!                       |        |       | 19:38 |                                        |
|                                                |        |       | 19:23 | MISSED JUMPER by EARLY,CLEANTHONY      |
|                                                |        |       | 19:23 | REBOUND (OFF) by BAKER,RON             |
|                                                |        |       | 19:18 | MISSED 3PTR by COTTON,TEKELE           |
| REBOUND (DEF) by AGBEKO,REGG                   |        |       | 19:18 |                                        |
| GOOD! 3PTR by MCCALL JR,MIk                    | H 3    | 3-0   | 19:08 |                                        |
| ASSIST by LOE,RO                               |        |       | 19:08 |                                        |
|                                                |        |       | 19:01 | TURNOVER by COTTON, TEKELE             |
| GOOD! LAYUP by LOE,RO                          | H 5    | 5-0   | 18:37 |                                        |
| ASSIST by EVANS,DWAYN                          |        |       | 18:37 |                                        |
|                                                |        |       | 17:56 | MISSED JUMPER by COTTON, TEKELE        |
| REBOUND (DEF) by MCCALL JR,MI                  |        |       | 17:56 |                                        |
| TURNOVER by EVANS,DWAY!                        |        |       | 17:47 |                                        |
|                                                |        |       | 17:25 | MISSED LAYUP by LUFILE,CHADRACK        |
| REBOUND (DEF) by LOE,RO                        |        |       | 17:25 |                                        |
|                                                |        |       | 17:12 | FOUL by BAKER,RON                      |
| GOOD! 3PTR by MCCALL JR,MI                     | H 8    | 8-0   | 17:10 |                                        |
| ASSIST by AGBEKO,REGG                          |        |       | 17:10 |                                        |
|                                                |        |       | 16:48 | TURNOVER by COTTON, TEKELE             |
| STEAL by JETT,JORDA                            |        |       | 16:47 |                                        |
| MISSED JUMPER by JETT, JORDA                   |        |       | 16:39 |                                        |
|                                                |        |       | 16:39 | REBOUND (DEF) by LUFILE,CHADRACK       |
| FOUL by JETT, JORDA                            |        |       | 16:24 |                                        |
|                                                | H 7    | 8-1   | 16:24 | GOOD! FT by BAKER,RON                  |
|                                                | H 6    | 8-2   | 16:24 | GOOD! FT by BAKER,RON                  |
|                                                |        |       | 16:24 | SUB IN: COLEBY,KADEEM                  |
|                                                |        |       | 16:24 | SUB IN: WIGGINS,NICK                   |
|                                                |        |       | 16:24 | SUB OUT: LUFILE,CHADRACK               |
|                                                |        |       | 16:24 | SUB OUT: BAKER,RON                     |
| SUB IN: MCBROOM,AUST                           |        |       | 16:24 |                                        |
| SUB IN: GLAZE, GRANI                           |        |       | 16:24 |                                        |
| SUB OUT: JETT, JORDA                           |        |       | 16:24 |                                        |
| SUB OUT: AGBEKO,REGG                           |        |       | 16:24 |                                        |
| MISSED LAYUP by EVANS,DWAYN                    |        |       | 16:09 |                                        |
|                                                |        |       | 16:09 | BLOCK by EARLY,CLEANTHONY              |
|                                                |        |       | 16:07 | REBOUND (DEF) by VANVLEET,FRED         |
|                                                | H 4    | 8-4   | 15:54 | GOOD! LAYUP by VANVLEET,FRED           |
| GOOD! LAYUP by LOE,RO                          | H 6    | 10-4  | 15:33 | ,··                                    |
| ASSIST by EVANS,DWAYN                          |        |       | 15:33 |                                        |
|                                                |        |       | 15:20 | MISSED LAYUP by VANVLEET,FRED          |
| REBOUND (DEF) by LOE,RO                        |        |       | 15:20 |                                        |
| TIMEOUT MED                                    |        |       | 15:18 |                                        |
| TURNOVER by MCBROOM, AUST                      |        |       | 15:13 |                                        |
| Totalover by Mobile Civi, 1001                 |        |       | 14:59 | MISSED LAYUP by EARLY,CLEANTHONY       |
| REBOUND (DEF) by TEA                           |        |       | 14:59 | WIGGED EXTENSION BY EXTREMISED WITHOUT |
| MISSED LAYUP by GLAZE,GRANI                    |        |       | 14:30 |                                        |
| MISSED LATOR BY GLAZE, GRAND                   |        |       | 14:30 | REBOUND (DEF) by COTTON,TEKELE         |
|                                                |        |       |       |                                        |
| OTEAL by OLAZE ODANI                           |        |       | 14:20 | TURNOVER by COTTON, TEKELE             |
| STEAL by GLAZE,GRANI                           | 110    | 40.4  | 14:19 |                                        |
| GOOD! LAYUP by LOE,RO                          | H 8    | 12-4  | 14:18 |                                        |
| ASSIST by EVANS,DWAYN                          |        |       | 14:18 | WOODD WINDED L. EARLY OF FANTHONY      |
|                                                |        |       | 14:09 | MISSED JUMPER by EARLY, CLEANTHONY     |
|                                                |        |       | 14:09 | REBOUND (OFF) by COTTON,TEKELE         |
|                                                |        |       | 14:06 | MISSED LAYUP by COTTON, TEKELE         |
|                                                |        |       | 14:06 | REBOUND (OFF) by VANVLEET,FRED         |
|                                                |        |       | 14:02 | MISSED LAYUP by VANVLEET,FRED          |
| BLOCK by EVANS,DWAYN                           |        |       | 14:02 |                                        |
| REBOUND (DEF) by LOE,RO                        |        |       | 14:00 |                                        |
| GOOD! JUMPER by MCBROOM,AUST                   | H 10   | 14-4  | 13:53 |                                        |
|                                                | H 7    | 14-7  | 13:36 | GOOD! 3PTR by VANVLEET,FRED            |
|                                                |        |       | 13:36 | ASSIST by WIGGINS,NICK                 |
| MISSED 3PTR by LOE,RO                          |        |       | 13:07 |                                        |
| REBOUND (OFF) by TEA                           |        |       | 13:07 |                                        |
|                                                |        |       | 13:02 | SUB IN: CARTER,DARIUS                  |
|                                                |        |       | 13:02 | SUB IN: WESSEL,EVAN                    |
|                                                |        |       | 13:02 | SUB IN: BAKER,RON                      |
|                                                |        |       | 13:02 | SUB OUT: EARLY,CLEANTHONY              |
|                                                |        |       | 13:02 | SUB OUT: VANVLEET,FRED                 |
|                                                |        |       | 13:02 | SUB OUT: COTTON,TEKELE                 |
|                                                |        |       | 13:02 |                                        |
| STR IN: RARNETT IAL                            |        |       | 13:02 |                                        |
| SUB IN: BARNETT, JAF<br>SUB IN: JETT JORDA     |        |       |       |                                        |
| SUB IN: JETT, JORDA                            |        |       |       |                                        |
| SUB IN: JETT, JORDA<br>SUB OUT: MCCALL JR, MIP |        |       | 13:02 |                                        |
| SUB IN: JETT, JORDA                            | Н 9    | 16-7  |       |                                        |