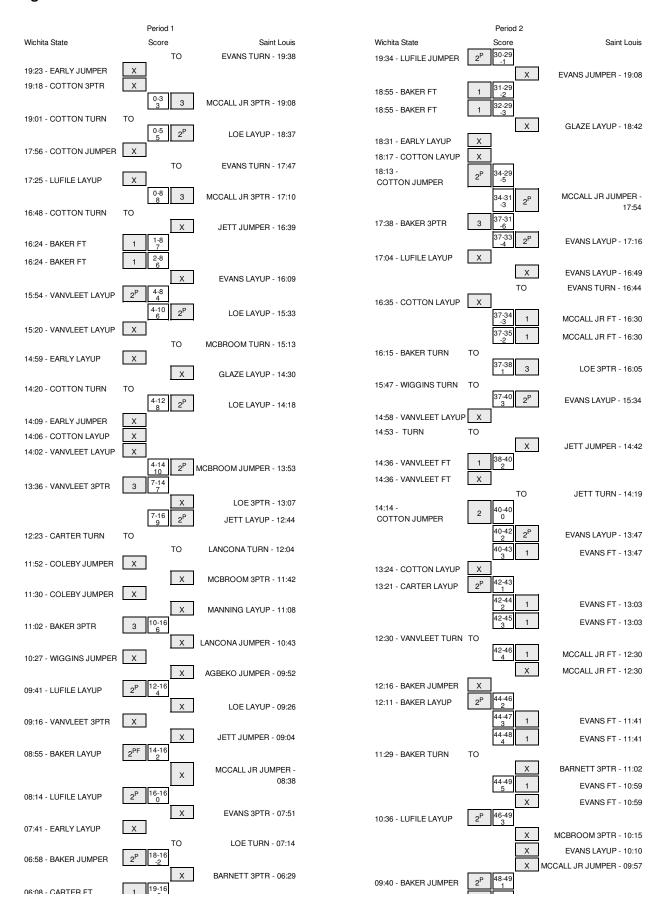

## Wichita State vs Saint Louis 12/1/2013; Noon at St. Louis, MO (Chaifetz Arena) Period 1 Play-By-Play

| HOME: Saint Lou                                | Margin | Score | Time  | VISITORS: Wichita State                |
|------------------------------------------------|--------|-------|-------|----------------------------------------|
| TURNOVER by EVANS, DWAY!                       |        |       | 19:38 |                                        |
|                                                |        |       | 19:23 | MISSED JUMPER by EARLY,CLEANTHONY      |
|                                                |        |       | 19:23 | REBOUND (OFF) by BAKER,RON             |
|                                                |        |       | 19:18 | MISSED 3PTR by COTTON,TEKELE           |
| REBOUND (DEF) by AGBEKO,REGG                   |        |       | 19:18 |                                        |
| GOOD! 3PTR by MCCALL JR,MIk                    | H 3    | 3-0   | 19:08 |                                        |
| ASSIST by LOE,RO                               |        |       | 19:08 |                                        |
|                                                |        |       | 19:01 | TURNOVER by COTTON, TEKELE             |
| GOOD! LAYUP by LOE,RO                          | H 5    | 5-0   | 18:37 |                                        |
| ASSIST by EVANS,DWAYN                          |        |       | 18:37 |                                        |
|                                                |        |       | 17:56 | MISSED JUMPER by COTTON, TEKELE        |
| REBOUND (DEF) by MCCALL JR,MI                  |        |       | 17:56 |                                        |
| TURNOVER by EVANS,DWAY!                        |        |       | 17:47 |                                        |
|                                                |        |       | 17:25 | MISSED LAYUP by LUFILE,CHADRACK        |
| REBOUND (DEF) by LOE,RO                        |        |       | 17:25 |                                        |
|                                                |        |       | 17:12 | FOUL by BAKER,RON                      |
| GOOD! 3PTR by MCCALL JR,MI                     | H 8    | 8-0   | 17:10 |                                        |
| ASSIST by AGBEKO,REGG                          |        |       | 17:10 |                                        |
|                                                |        |       | 16:48 | TURNOVER by COTTON, TEKELE             |
| STEAL by JETT,JORDA                            |        |       | 16:47 |                                        |
| MISSED JUMPER by JETT, JORDA                   |        |       | 16:39 |                                        |
|                                                |        |       | 16:39 | REBOUND (DEF) by LUFILE,CHADRACK       |
| FOUL by JETT, JORDA                            |        |       | 16:24 |                                        |
|                                                | H 7    | 8-1   | 16:24 | GOOD! FT by BAKER,RON                  |
|                                                | H 6    | 8-2   | 16:24 | GOOD! FT by BAKER,RON                  |
|                                                |        |       | 16:24 | SUB IN: COLEBY,KADEEM                  |
|                                                |        |       | 16:24 | SUB IN: WIGGINS,NICK                   |
|                                                |        |       | 16:24 | SUB OUT: LUFILE,CHADRACK               |
|                                                |        |       | 16:24 | SUB OUT: BAKER,RON                     |
| SUB IN: MCBROOM,AUST                           |        |       | 16:24 |                                        |
| SUB IN: GLAZE, GRANI                           |        |       | 16:24 |                                        |
| SUB OUT: JETT, JORDA                           |        |       | 16:24 |                                        |
| SUB OUT: AGBEKO,REGG                           |        |       | 16:24 |                                        |
| MISSED LAYUP by EVANS,DWAYN                    |        |       | 16:09 |                                        |
|                                                |        |       | 16:09 | BLOCK by EARLY,CLEANTHONY              |
|                                                |        |       | 16:07 | REBOUND (DEF) by VANVLEET,FRED         |
|                                                | H 4    | 8-4   | 15:54 | GOOD! LAYUP by VANVLEET,FRED           |
| GOOD! LAYUP by LOE,RO                          | H 6    | 10-4  | 15:33 | ,··                                    |
| ASSIST by EVANS,DWAYN                          |        |       | 15:33 |                                        |
|                                                |        |       | 15:20 | MISSED LAYUP by VANVLEET,FRED          |
| REBOUND (DEF) by LOE,RO                        |        |       | 15:20 |                                        |
| TIMEOUT MED                                    |        |       | 15:18 |                                        |
| TURNOVER by MCBROOM, AUST                      |        |       | 15:13 |                                        |
| Totalover by Mobile Civi, 1001                 |        |       | 14:59 | MISSED LAYUP by EARLY,CLEANTHONY       |
| REBOUND (DEF) by TEA                           |        |       | 14:59 | WIGGED EXTENSION BY EXTREMISED WITHOUT |
| MISSED LAYUP by GLAZE,GRANI                    |        |       | 14:30 |                                        |
| MISSED LATOR BY GLAZE, GRAND                   |        |       | 14:30 | REBOUND (DEF) by COTTON,TEKELE         |
|                                                |        |       |       |                                        |
| OTEAL by OLAZE ODANI                           |        |       | 14:20 | TURNOVER by COTTON, TEKELE             |
| STEAL by GLAZE,GRANI                           | 110    | 40.4  | 14:19 |                                        |
| GOOD! LAYUP by LOE,RO                          | H 8    | 12-4  | 14:18 |                                        |
| ASSIST by EVANS,DWAYN                          |        |       | 14:18 | WOODD WINDED L. EARLY OF FANTHONY      |
|                                                |        |       | 14:09 | MISSED JUMPER by EARLY, CLEANTHONY     |
|                                                |        |       | 14:09 | REBOUND (OFF) by COTTON,TEKELE         |
|                                                |        |       | 14:06 | MISSED LAYUP by COTTON, TEKELE         |
|                                                |        |       | 14:06 | REBOUND (OFF) by VANVLEET,FRED         |
|                                                |        |       | 14:02 | MISSED LAYUP by VANVLEET,FRED          |
| BLOCK by EVANS,DWAYN                           |        |       | 14:02 |                                        |
| REBOUND (DEF) by LOE,RO                        |        |       | 14:00 |                                        |
| GOOD! JUMPER by MCBROOM,AUST                   | H 10   | 14-4  | 13:53 |                                        |
|                                                | H 7    | 14-7  | 13:36 | GOOD! 3PTR by VANVLEET,FRED            |
|                                                |        |       | 13:36 | ASSIST by WIGGINS,NICK                 |
| MISSED 3PTR by LOE,RO                          |        |       | 13:07 |                                        |
| REBOUND (OFF) by TEA                           |        |       | 13:07 |                                        |
|                                                |        |       | 13:02 | SUB IN: CARTER,DARIUS                  |
|                                                |        |       | 13:02 | SUB IN: WESSEL,EVAN                    |
|                                                |        |       | 13:02 | SUB IN: BAKER,RON                      |
|                                                |        |       | 13:02 | SUB OUT: EARLY,CLEANTHONY              |
|                                                |        |       | 13:02 | SUB OUT: VANVLEET,FRED                 |
|                                                |        |       | 13:02 | SUB OUT: COTTON,TEKELE                 |
|                                                |        |       | 13:02 |                                        |
| STR IN: RARNETT IAL                            |        |       | 13:02 |                                        |
| SUB IN: BARNETT, JAF<br>SUB IN: JETT JORDA     |        |       |       |                                        |
| SUB IN: JETT, JORDA                            |        |       |       |                                        |
| SUB IN: JETT, JORDA<br>SUB OUT: MCCALL JR, MIP |        |       | 13:02 |                                        |
| SUB IN: JETT, JORDA                            | Н 9    | 16-7  |       |                                        |