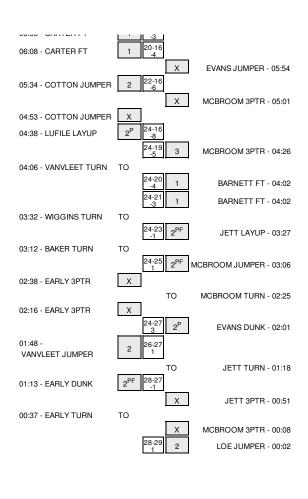

## Wichita State vs Saint Louis 12/1/2013; Noon at St. Louis, MO (Chaifetz Arena) Period 1 Play-By-Play

| HOME: Saint Lou                                | Margin | Score | Time  | VISITORS: Wichita State                |
|------------------------------------------------|--------|-------|-------|----------------------------------------|
| TURNOVER by EVANS, DWAY!                       |        |       | 19:38 |                                        |
|                                                |        |       | 19:23 | MISSED JUMPER by EARLY,CLEANTHONY      |
|                                                |        |       | 19:23 | REBOUND (OFF) by BAKER,RON             |
|                                                |        |       | 19:18 | MISSED 3PTR by COTTON,TEKELE           |
| REBOUND (DEF) by AGBEKO,REGG                   |        |       | 19:18 |                                        |
| GOOD! 3PTR by MCCALL JR,MIk                    | H 3    | 3-0   | 19:08 |                                        |
| ASSIST by LOE,RO                               |        |       | 19:08 |                                        |
|                                                |        |       | 19:01 | TURNOVER by COTTON, TEKELE             |
| GOOD! LAYUP by LOE,RO                          | H 5    | 5-0   | 18:37 |                                        |
| ASSIST by EVANS,DWAYN                          |        |       | 18:37 |                                        |
|                                                |        |       | 17:56 | MISSED JUMPER by COTTON, TEKELE        |
| REBOUND (DEF) by MCCALL JR,MI                  |        |       | 17:56 |                                        |
| TURNOVER by EVANS,DWAY!                        |        |       | 17:47 |                                        |
|                                                |        |       | 17:25 | MISSED LAYUP by LUFILE,CHADRACK        |
| REBOUND (DEF) by LOE,RO                        |        |       | 17:25 |                                        |
|                                                |        |       | 17:12 | FOUL by BAKER,RON                      |
| GOOD! 3PTR by MCCALL JR,MI                     | H 8    | 8-0   | 17:10 |                                        |
| ASSIST by AGBEKO,REGG                          |        |       | 17:10 |                                        |
|                                                |        |       | 16:48 | TURNOVER by COTTON, TEKELE             |
| STEAL by JETT,JORDA                            |        |       | 16:47 |                                        |
| MISSED JUMPER by JETT, JORDA                   |        |       | 16:39 |                                        |
|                                                |        |       | 16:39 | REBOUND (DEF) by LUFILE,CHADRACK       |
| FOUL by JETT, JORDA                            |        |       | 16:24 |                                        |
|                                                | H 7    | 8-1   | 16:24 | GOOD! FT by BAKER,RON                  |
|                                                | H 6    | 8-2   | 16:24 | GOOD! FT by BAKER,RON                  |
|                                                |        |       | 16:24 | SUB IN: COLEBY,KADEEM                  |
|                                                |        |       | 16:24 | SUB IN: WIGGINS,NICK                   |
|                                                |        |       | 16:24 | SUB OUT: LUFILE,CHADRACK               |
|                                                |        |       | 16:24 | SUB OUT: BAKER,RON                     |
| SUB IN: MCBROOM,AUST                           |        |       | 16:24 |                                        |
| SUB IN: GLAZE, GRANI                           |        |       | 16:24 |                                        |
| SUB OUT: JETT, JORDA                           |        |       | 16:24 |                                        |
| SUB OUT: AGBEKO,REGG                           |        |       | 16:24 |                                        |
| MISSED LAYUP by EVANS,DWAYN                    |        |       | 16:09 |                                        |
|                                                |        |       | 16:09 | BLOCK by EARLY,CLEANTHONY              |
|                                                |        |       | 16:07 | REBOUND (DEF) by VANVLEET,FRED         |
|                                                | H 4    | 8-4   | 15:54 | GOOD! LAYUP by VANVLEET,FRED           |
| GOOD! LAYUP by LOE,RO                          | H 6    | 10-4  | 15:33 | ,··                                    |
| ASSIST by EVANS,DWAYN                          |        |       | 15:33 |                                        |
|                                                |        |       | 15:20 | MISSED LAYUP by VANVLEET,FRED          |
| REBOUND (DEF) by LOE,RO                        |        |       | 15:20 |                                        |
| TIMEOUT MED                                    |        |       | 15:18 |                                        |
| TURNOVER by MCBROOM, AUST                      |        |       | 15:13 |                                        |
| Totalover by Mobile Civi, 1001                 |        |       | 14:59 | MISSED LAYUP by EARLY,CLEANTHONY       |
| REBOUND (DEF) by TEA                           |        |       | 14:59 | WIGGED EXTENSION BY EXTREMISED WITHOUT |
| MISSED LAYUP by GLAZE,GRANI                    |        |       | 14:30 |                                        |
| MISSED LATOR BY GLAZE, GRAND                   |        |       | 14:30 | REBOUND (DEF) by COTTON,TEKELE         |
|                                                |        |       |       |                                        |
| OTEAL by OLAZE ODANI                           |        |       | 14:20 | TURNOVER by COTTON, TEKELE             |
| STEAL by GLAZE,GRANI                           | 110    | 40.4  | 14:19 |                                        |
| GOOD! LAYUP by LOE,RO                          | H 8    | 12-4  | 14:18 |                                        |
| ASSIST by EVANS,DWAYN                          |        |       | 14:18 | WOODD WINDED L. EARLY OF FANTHONY      |
|                                                |        |       | 14:09 | MISSED JUMPER by EARLY, CLEANTHONY     |
|                                                |        |       | 14:09 | REBOUND (OFF) by COTTON,TEKELE         |
|                                                |        |       | 14:06 | MISSED LAYUP by COTTON, TEKELE         |
|                                                |        |       | 14:06 | REBOUND (OFF) by VANVLEET,FRED         |
|                                                |        |       | 14:02 | MISSED LAYUP by VANVLEET,FRED          |
| BLOCK by EVANS,DWAYN                           |        |       | 14:02 |                                        |
| REBOUND (DEF) by LOE,RO                        |        |       | 14:00 |                                        |
| GOOD! JUMPER by MCBROOM,AUST                   | H 10   | 14-4  | 13:53 |                                        |
|                                                | H 7    | 14-7  | 13:36 | GOOD! 3PTR by VANVLEET,FRED            |
|                                                |        |       | 13:36 | ASSIST by WIGGINS,NICK                 |
| MISSED 3PTR by LOE,RO                          |        |       | 13:07 |                                        |
| REBOUND (OFF) by TEA                           |        |       | 13:07 |                                        |
|                                                |        |       | 13:02 | SUB IN: CARTER,DARIUS                  |
|                                                |        |       | 13:02 | SUB IN: WESSEL,EVAN                    |
|                                                |        |       | 13:02 | SUB IN: BAKER,RON                      |
|                                                |        |       | 13:02 | SUB OUT: EARLY,CLEANTHONY              |
|                                                |        |       | 13:02 | SUB OUT: VANVLEET,FRED                 |
|                                                |        |       | 13:02 | SUB OUT: COTTON,TEKELE                 |
|                                                |        |       | 13:02 |                                        |
| STR IN: RARNETT IAL                            |        |       | 13:02 |                                        |
| SUB IN: BARNETT, JAF<br>SUB IN: JETT JORDA     |        |       |       |                                        |
| SUB IN: JETT, JORDA                            |        |       |       |                                        |
| SUB IN: JETT, JORDA<br>SUB OUT: MCCALL JR, MIP |        |       | 13:02 |                                        |
| SUB IN: JETT, JORDA                            | Н 9    | 16-7  |       |                                        |