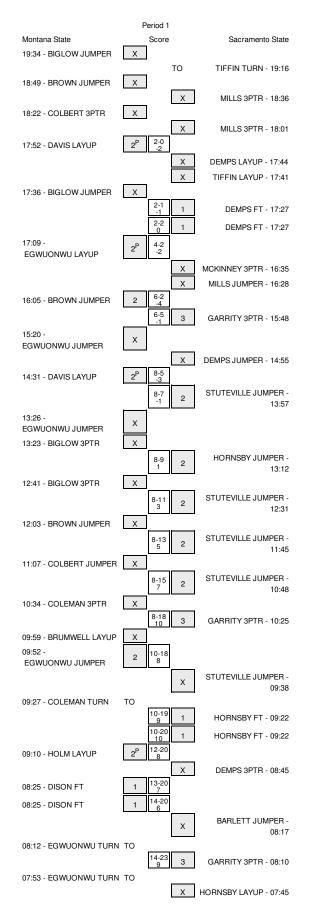

# Montana State vs Sacramento State 3/8/2014; 7:05 p.m. at The Nest -- Sacramento, Calif. Period 1 Play-By-Play

| VIOITO DO Mantana Otata          | <b>T</b> '     | 0     |        |                                   |
|----------------------------------|----------------|-------|--------|-----------------------------------|
| VISITORS: Montana State          | Time           | Score | Margin | HOME: Sacramento State            |
| MISSED JUMPER by BIGLOW, ANTONIO | 19:34<br>19:34 |       |        | REBOUND (DEF) by MILLS,ZACH       |
|                                  |                |       |        |                                   |
|                                  | 19:16<br>18:49 |       |        | TURNOVER by TIFFIN,ALEX           |
| MISSED JUMPER by BROWN, TERRELL  | 18:49          |       |        |                                   |
|                                  |                |       |        | REBOUND (DEF) by TIFFIN,ALEX      |
|                                  | 18:36          |       |        | MISSED 3PTR by MILLS,ZACH         |
| REBOUND (DEF) by BIGLOW, ANTONIO | 18:36          |       |        |                                   |
| MISSED 3PTR by COLBERT, MARCUS   | 18:22          |       |        |                                   |
|                                  | 18:22          |       |        | REBOUND (DEF) by TEAM             |
|                                  | 18:01          |       |        | MISSED 3PTR by MILLS,ZACH         |
| REBOUND (DEF) by COLBERT, MARCUS | 18:01          |       |        |                                   |
| GOOD! LAYUP by DAVIS,FLAVIEN     | 17:52          | 0-2   | V 2    |                                   |
| ASSIST by BIGLOW, ANTONIO        | 17:52          |       |        |                                   |
|                                  | 17:44          |       |        | MISSED LAYUP by DEMPS,CODY        |
|                                  | 17:44          |       |        | REBOUND (OFF) by TIFFIN, ALEX     |
|                                  | 17:41          |       |        | MISSED LAYUP by TIFFIN, ALEX      |
| REBOUND (DEF) by BROWN, TERRELL  | 17:41          |       |        |                                   |
| MISSED JUMPER by BIGLOW, ANTONIO | 17:36          |       |        |                                   |
|                                  | 17:36          |       |        | REBOUND (DEF) by DEMPS,CODY       |
| FOUL by BROWN, TERRELL           | 17:27          |       |        |                                   |
|                                  | 17:27          | 1-2   | V 1    | GOOD! FT by DEMPS,CODY            |
|                                  | 17:27          | 2-2   | Т      | GOOD! FT by DEMPS,CODY            |
|                                  | 17:27          |       |        | SUB IN: SALLEY, JORDAN            |
|                                  | 17:27          |       |        | SUB OUT: TIFFIN,ALEX              |
| GOOD! LAYUP by EGWUONWU, PAUL    | 17:09          | 2-4   | V 2    |                                   |
| ASSIST by DAVIS, FLAVIEN         | 17:09          |       |        |                                   |
|                                  | 16:35          |       |        | MISSED 3PTR by MCKINNEY, MIKH     |
|                                  | 16:35          |       |        | REBOUND (OFF) by SALLEY, JORDAN   |
|                                  | 16:28          |       |        | MISSED JUMPER by MILLS, ZACH      |
| REBOUND (DEF) by BIGLOW, ANTONIO | 16:28          |       |        |                                   |
| GOOD! JUMPER by BROWN, TERRELL   | 16:05          | 2-6   | V 4    |                                   |
| ASSIST by BIGLOW, ANTONIO        | 16:05          |       |        |                                   |
|                                  | 15:48          | 5-6   | V 1    | GOOD! 3PTR by GARRITY, DYLAN      |
|                                  | 15:48          |       |        | ASSIST by MILLS,ZACH              |
| MISSED JUMPER by EGWUONWU, PAUL  | 15:20          |       |        |                                   |
|                                  | 15:20          |       |        | REBOUND (DEF) by SALLEY, JORDAN   |
| FOUL by DAVIS, FLAVIEN           | 15:07          |       |        |                                   |
|                                  | 15:07          |       |        | TIMEOUT MEDIA                     |
|                                  | 15:07          |       |        | SUB IN: STUTEVILLE, ERIC          |
|                                  | 15:07          |       |        | SUB OUT: MILLS,ZACH               |
|                                  | 14:55          |       |        | MISSED JUMPER by DEMPS,CODY       |
| REBOUND (DEF) by EGWUONWU, PAUL  | 14:55          |       |        |                                   |
| GOOD! LAYUP by DAVIS,FLAVIEN     | 14:31          | 5-8   | V 3    |                                   |
|                                  | 13:57          | 7-8   | V 1    | GOOD! JUMPER by STUTEVILLE, ERIC  |
|                                  | 13:57          | , 0   | V I    | ASSIST by DEMPS,CODY              |
| MISSED JUMPER by EGWUONWU, PAUL  | 13:26          |       |        |                                   |
| REBOUND (OFF) by TEAM            | 13:26          |       |        |                                   |
| SUB IN: BRUMWELL,BLAKE           | 13:25          |       |        |                                   |
| SUB IN: DISON,MICHAEL            | 13:25          |       |        |                                   |
|                                  |                |       |        |                                   |
| SUB OUT: EGWUONWU,PAUL           | 13:25          |       |        |                                   |
| SUB OUT: COLBERT, MARCUS         | 13:25          |       |        |                                   |
|                                  | 13:25          |       |        | SUB IN: HORNSBY,NICK              |
|                                  | 13:25          |       |        | SUB OUT: DEMPS,CODY               |
| MISSED 3PTR by BIGLOW, ANTONIO   | 13:23          |       |        |                                   |
|                                  | 13:23          |       |        | REBOUND (DEF) by HORNSBY,NICK     |
|                                  | 13:12          | 9-8   | H 1    | GOOD! JUMPER by HORNSBY, NICK     |
| MISSED 3PTR by BIGLOW, ANTONIO   | 12:41          |       |        |                                   |
|                                  | 12:41          |       |        | REBOUND (DEF) by SALLEY, JORDAN   |
|                                  | 12:31          | 11-8  | H 3    | GOOD! JUMPER by STUTEVILLE, ERIC  |
|                                  | 12:31          |       |        | ASSIST by MCKINNEY, MIKH          |
| TIMEOUT 30SEC                    | 12:26          |       |        |                                   |
| SUB IN: COLBERT, MARCUS          | 12:26          |       |        |                                   |
| SUB OUT: BIGLOW,ANTONIO          | 12:26          |       |        |                                   |
| MISSED JUMPER by BROWN, TERRELL  | 12:03          |       |        |                                   |
|                                  | 12:03          |       |        | REBOUND (DEF) by HORNSBY,NICK     |
|                                  | 11:45          | 13-8  | H 5    | GOOD! JUMPER by STUTEVILLE, ERIC  |
|                                  | 11:45          |       |        | ASSIST by MCKINNEY, MIKH          |
| MISSED JUMPER by COLBERT, MARCUS | 11:07          |       |        |                                   |
|                                  | 11:07          |       |        | REBOUND (DEF) by STUTEVILLE, ERIC |
| FOUL by BRUMWELL,BLAKE           | 11:05          |       |        |                                   |
| · · · · · · · · ·                | 11:04          |       |        | TIMEOUT MEDIA                     |
| SUB IN: HOLM,STEPHAN             | 11:04          |       |        |                                   |
| SUB IN: COLEMAN, CALEN           | 11:04          |       |        |                                   |
| SUB OUT: DAVIS,FLAVIEN           | 11:04          |       |        |                                   |
|                                  | 11.04          |       |        |                                   |
|                                  |                |       |        |                                   |

| SUB OUT: BROWN, TERRELL        | 11:04          |       |      |                                                          |
|--------------------------------|----------------|-------|------|----------------------------------------------------------|
|                                | 11:04          |       |      | SUB IN: TIFFIN,ALE                                       |
|                                | 11:04          | 15-8  | H 7  |                                                          |
|                                | 10:48<br>10:48 | 10-6  | п/   | GOOD! JUMPER by STUTEVILLE,ERI<br>ASSIST by GARRITY,DYLA |
| IISSED 3PTR by COLEMAN,CALEN   | 10:34          |       |      | ASSIST by GARRITT, DTLA                                  |
| ISSED 3PTR by COLEMAN, CALEN   | 10:34          |       |      | REBOUND (DEF) by HORNSBY,NIC                             |
|                                | 10:25          | 18-8  | H 10 | GOOD! 3PTR by GARRITY,DYLA                               |
|                                | 10:25          | 10-0  | 1110 | ASSIST by HORNSBY,NIC                                    |
| ISSED LAYUP by BRUMWELL,BLAKE  | 09:59          |       |      | Addid by Horinob I, Nic                                  |
| EBOUND (OFF) by COLEMAN, CALEN | 09:59          |       |      |                                                          |
|                                | 09:58          |       |      | FOUL by TIFFIN,ALE                                       |
| UB IN: EGWUONWU,PAUL           | 09:58          |       |      |                                                          |
| UB OUT: BRUMWELL,BLAKE         | 09:58          |       |      |                                                          |
| OD OOT. DIOMWEEL, DEAKE        | 09:58          |       |      | SUB IN: DEMPS,COD                                        |
|                                | 09:58          |       |      | SUB OUT: TIFFIN,ALE                                      |
| OOD! JUMPER by EGWUONWU,PAUL   | 09:52          | 18-10 | H 8  | 300 001. 111 114, ALL                                    |
| SSIST by COLBERT,MARCUS        | 09:52          | 10 10 |      |                                                          |
|                                | 09:38          |       |      | MISSED JUMPER by STUTEVILLE, ER                          |
| EBOUND (DEF) by COLEMAN, CALEN | 09:38          |       |      |                                                          |
| URNOVER by COLEMAN, CALEN      | 09:27          |       |      |                                                          |
|                                | 09:26          |       |      | STEAL by STUTEVILLE, ER                                  |
| OUL by DISON, MICHAEL          | 09:22          |       |      |                                                          |
|                                | 09:22          | 19-10 | Н 9  | GOOD! FT by HORNSBY,NIC                                  |
|                                | 09:22          | 20-10 | H 10 | GOOD! FT by HORNSB1, NIC<br>GOOD! FT by HORNSBY, NIC     |
|                                | 09:22          | 2010  |      | SUB IN: SALLEY, JORDA                                    |
|                                | 09:22          |       |      | SUB IN: SALLE F, JORDA<br>SUB OUT: STUTEVILLE, ERI       |
| OOD! LAYUP by HOLM,STEPHAN     | 09:22          | 20-12 | H 8  | SUB OUT. STUTE VILLE, ER                                 |
|                                | 08:45          | 2012  |      | MISSED 3PTR by DEMPS,COE                                 |
| EBOUND (DEF) by TEAM           | 08:45          |       |      | wissed of this demps, col                                |
|                                | 08:25          |       |      | FOUL by SALLEY, JORDA                                    |
| OOD! FT by DISON,MICHAEL       | 08:25          | 20-13 | H 7  |                                                          |
| OOD! FT by DISON,MICHAEL       | 08:25          | 20-14 | H 6  |                                                          |
|                                | 08:25          | 2014  | 110  | SUB IN: BARLETT, DREC                                    |
|                                | 08:25          |       |      | SUB OUT: MCKINNEY,MIK                                    |
|                                | 08:23          |       |      | MISSED JUMPER by BARLETT, DREC                           |
| EBOUND (DEF) by EGWUONWU,PAUL  | 08:17          |       |      |                                                          |
| URNOVER by EGWUONWU,PAUL       | 08:12          |       |      |                                                          |
| UNIVOVER BY EGWOONWO, FADE     | 08:10          | 23-14 | Н 9  | GOOD! 3PTR by GARRITY,DYLA                               |
|                                | 08:10          | 25-14 | 115  | ASSIST by DEMPS,COD                                      |
| URNOVER by EGWUONWU,PAUL       | 07:53          |       |      | ASSIST BY DENIFS, COD                                    |
| UNIVOVEN BY EGWOONWO, FADE     | 07:52          |       |      |                                                          |
|                                | 07:45          |       |      | STEAL by HORNSBY,NIC<br>MISSED LAYUP by HORNSBY,NIC      |
|                                | 07:45          |       |      | REBOUND (OFF) by HORNSBY,NIC                             |
|                                | 07:43          |       |      | MISSED 3PTR by GARRITY,DYL                               |
|                                | 07:41          |       |      | REBOUND (OFF) by DEMPS,COI                               |
|                                | 07:22          |       |      |                                                          |
| IMEOUT MEDIA                   | 07:22          |       |      | TURNOVER by DEMPS,COI                                    |
|                                |                |       |      |                                                          |
| UB IN: DAVIS,FLAVIEN           | 07:22          |       |      |                                                          |
| UB OUT: HOLM,STEPHAN           |                |       |      |                                                          |
|                                | 07:22<br>07:22 |       |      | SUB IN: MCKINNEY,MI                                      |
|                                |                |       |      | SUB IN: STUTEVILLE, EF                                   |
|                                | 07:22          |       |      | SUB OUT: GARRITY,DYL/                                    |
|                                | 07:22          |       |      | SUB OUT: DEMPS,COI                                       |
| JRNOVER by COLBERT, MARCUS     | 07:11          |       |      |                                                          |
|                                | 07:10          |       |      | STEAL by HORNSBY,NIC                                     |
|                                | 07:02          |       |      | MISSED 3PTR by BARLETT, DREC                             |
|                                | 07:02          |       |      |                                                          |
|                                | 06:55          |       |      |                                                          |
|                                | 06:55          | 00.40 | 11.7 |                                                          |
| OOD! LAYUP by COLEMAN,CALEN    | 06:53          | 23-16 | H 7  |                                                          |
|                                | 06:23          |       |      | FOUL by MCKINNEY, MIK                                    |
|                                | 06:23          |       |      |                                                          |
|                                | 06:23          |       |      | SUB IN: GARRITY, DYLA                                    |
|                                | 06:23          |       |      |                                                          |
|                                | 06:23          |       |      | SUB OUT: BARLETT, DREO                                   |
|                                | 06:23          |       |      | SUB OUT: HORNSBY,NIC                                     |
| IISSED JUMPER by COLEMAN,CALEN | 05:56          |       |      |                                                          |
|                                | 05:56          |       |      | REBOUND (DEF) by DEMPS,COE                               |
|                                | 05:27          | 25-16 | H 9  | GOOD! DUNK by SALLEY, JORDA                              |
|                                | 05:27          |       |      | ASSIST by DEMPS,COE                                      |
| IISSED 3PTR by COLEMAN, CALEN  | 05:07          |       |      |                                                          |
|                                | 05:07          |       |      | REBOUND (DEF) by SALLEY, JORDA                           |
|                                | 05:00          | 27-16 | H 11 | GOOD! JUMPER by MCKINNEY, MI                             |
| MEOUT 30SEC                    | 04:56          |       |      |                                                          |
| UB IN: BROWN, TERRELL          | 04:56          |       |      |                                                          |
| UB OUT: COLEMAN,CALEN          | 04:56          |       |      |                                                          |
| ISSED 3PTR by DISON,MICHAEL    | 04:40          |       |      |                                                          |
|                                | 04:40          |       |      | REBOUND (DEF) by DEMPS,COE                               |
|                                | 04:24          | 29-16 | H 13 | GOOD! LAYUP by STUTEVILLE, ER                            |
|                                |                |       |      |                                                          |
|                                | 04:24          |       |      | ASSIST by GARRITY, DYLA                                  |
| OUL by BROWN, TERRELL          | 04:24<br>04:24 |       |      | ASSIST by GARRITY, DYLA                                  |

| REBOUND (DEF) by EGWUONWU, PAUL | 04:24 |       |      |                                        |
|---------------------------------|-------|-------|------|----------------------------------------|
| SUB IN: HOLM,STEPHAN            | 04:24 |       |      |                                        |
| SUB OUT: BROWN, TERRELL         | 04:24 |       |      |                                        |
| SUB OUT: DISON, MICHAEL         | 04:24 |       |      |                                        |
| MISSED LAYUP by HOLM, STEPHAN   | 04:11 |       |      |                                        |
|                                 | 04:11 |       |      | REBOUND (DEF) by STUTEVILLE, ERIC      |
|                                 | 03:57 |       |      | MISSED JUMPER by SALLEY, JORDAN        |
| REBOUND (DEF) by EGWUONWU, PAUL | 03:57 |       |      |                                        |
|                                 | 03:41 |       |      | FOUL by SALLEY, JORDAN                 |
| TIMEOUT MEDIA                   | 03:41 |       |      |                                        |
| TURNOVER by COLBERT, MARCUS     | 03:41 |       |      |                                        |
|                                 | 03:41 |       |      | SUB IN: HORNSBY, NICK                  |
|                                 | 03:41 |       |      | SUB IN: TIFFIN,ALEX                    |
|                                 | 03:41 |       |      | SUB OUT: SALLEY, JORDAN                |
|                                 | 03:41 |       |      | SUB OUT: STUTEVILLE, ERIC              |
|                                 | 03:39 |       |      | STEAL by DEMPS,CODY                    |
|                                 | 03:29 |       |      | MISSED 3PTR by HORNSBY, NICK           |
|                                 | 03:29 |       |      | REBOUND (OFF) by TIFFIN, ALEX          |
|                                 | 03:04 | 31-16 | H 15 | GOOD! JUMPER by DEMPS,CODY             |
| GOOD! JUMPER by DAVIS, FLAVIEN  | 02:44 | 31-18 | H 13 | ······································ |
|                                 | 02:36 | 33-18 | H 15 | GOOD! LAYUP by MCKINNEY, MIKH          |
| MISSED JUMPER by DAVIS, FLAVIEN | 02:20 |       |      |                                        |
|                                 | 02:20 |       |      | REBOUND (DEF) by MCKINNEY, MIKH        |
|                                 | 02:03 | 36-18 | H 18 | GOOD! 3PTR by MCKINNEY, MIKH           |
|                                 | 02:03 | 00 10 | 1110 | ASSIST by GARRITY, DYLAN               |
| MISSED 3PTR by COLBERT, MARCUS  | 01:46 |       |      |                                        |
| NIGSED ST TITDY COEDETT, MATOOS | 01:46 |       |      | REBOUND (DEF) by MCKINNEY, MIKH        |
|                                 | 01:32 |       |      | MISSED JUMPER by HORNSBY,NICK          |
| REBOUND (DEF) by EGWUONWU,PAUL  | 01:32 |       |      |                                        |
| MISSED LAYUP by COLBERT, MARCUS | 01:23 |       |      |                                        |
| REBOUND (OFF) by DAVIS,FLAVIEN  | 01:23 |       |      |                                        |
| REBOUND (OFF) by DAVIS, FLAVIEN | 01:23 |       |      | FOUL by TIFFIN, ALEX                   |
|                                 |       |       |      | FOOL BY HEFIN, ALEX                    |
| MISSED FT by DAVIS, FLAVIEN     | 01:18 |       |      |                                        |
| REBOUND (DEADB) by TEAM         | 01:18 |       |      |                                        |
|                                 | 01:18 |       |      | TIMEOUT 30SEC                          |
| GOOD! FT by DAVIS,FLAVIEN       | 01:18 | 36-19 | H 17 |                                        |
| SUB IN: BIGLOW, ANTONIO         | 01:18 |       |      |                                        |
| SUB IN: COLEMAN,CALEN           | 01:18 |       |      |                                        |
| SUB IN: DISON, MICHAEL          | 01:18 |       |      |                                        |
| SUB OUT: COLBERT, MARCUS        | 01:18 |       |      |                                        |
| SUB OUT: HOLM,STEPHAN           | 01:18 |       |      |                                        |
|                                 | 01:18 |       |      | SUB IN: STUTEVILLE, ERIC               |
|                                 | 01:18 |       |      | SUB OUT: TIFFIN,ALEX                   |
|                                 | 00:59 | 38-19 | H 19 | GOOD! LAYUP by DEMPS,CODY              |
|                                 | 00:59 |       |      | ASSIST by HORNSBY, NICK                |
| GOOD! JUMPER by EGWUONWU,PAUL   | 00:38 | 38-21 | H 17 |                                        |
|                                 | 00:01 |       |      | FOUL (TECH) by MCKINNEY, MIKH          |
| FOUL (TECH) by COLEMAN, CALEN   | 00:01 |       |      |                                        |
|                                 | 00:01 |       |      | TURNOVER by MCKINNEY, MIKH             |
|                                 | 00:01 |       |      | FOUL by MCKINNEY, MIKH                 |
| FOUL by COLEMAN, CALEN          | 00:01 |       |      |                                        |
|                                 | 00:01 |       |      | SUB IN: QUIGLEY, JOEY                  |
|                                 | 00:01 |       |      | SUB OUT: STUTEVILLE, ERIC              |
|                                 |       |       |      |                                        |