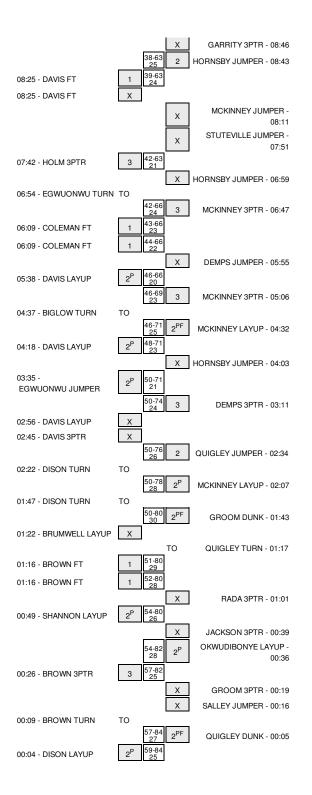

# Montana State vs Sacramento State 3/8/2014; 7:05 p.m. at The Nest -- Sacramento, Calif. Period 2 Play-By-Play

| VISITORS: Montana State         | Time  | Score | Margin | HOME: Sacramento State                  |
|---------------------------------|-------|-------|--------|-----------------------------------------|
|                                 | 20:00 |       |        | SUB IN: SALLEY, JORDAN                  |
|                                 | 20:00 |       |        | SUB IN: STUTEVILLE, ERIC                |
|                                 | 20:00 |       |        | SUB OUT: MILLS,ZACH                     |
|                                 | 20:00 |       |        | SUB OUT: TIFFIN,ALEX                    |
|                                 | 19:44 | 40-21 | H 19   | GOOD! JUMPER by STUTEVILLE, ERIC        |
|                                 | 19:44 |       |        | ASSIST by MCKINNEY, MIKH                |
| MISSED 3PTR by BROWN, TERRELL   | 19:14 |       |        |                                         |
|                                 | 19:14 |       |        | REBOUND (DEF) by MCKINNEY, MIKH         |
|                                 | 19:07 |       |        | MISSED JUMPER by STUTEVILLE, ERIC       |
| REBOUND (DEF) by EGWUONWU,PAUL  | 19:07 |       |        |                                         |
|                                 | 18:35 |       |        | FOUL by STUTEVILLE, ERIC                |
| GOOD! FT by EGWUONWU,PAUL       | 18:35 | 40-22 | H 18   |                                         |
| GOOD! FT by EGWUONWU,PAUL       | 18:35 | 40-23 | H 17   |                                         |
|                                 | 18:19 |       |        | MISSED JUMPER by MCKINNEY, MIKH         |
|                                 | 18:19 |       |        | REBOUND (OFF) by SALLEY, JORDAN         |
|                                 | 18:17 | 42-23 | H 19   | GOOD! DUNK by SALLEY, JORDAN            |
| TURNOVER by BROWN, TERRELL      | 18:05 | 42 20 | 1110   |                                         |
|                                 | 18:04 |       |        | STEAL by MCKINNEY, MIKH                 |
|                                 |       |       |        | STEAL by MCKINNET, MIKH                 |
| FOUL by DAVIS, FLAVIEN          | 17:53 | 15.00 | 11.00  |                                         |
|                                 | 17:50 | 45-23 | H 22   | GOOD! 3PTR by GARRITY, DYLAN            |
|                                 | 17:50 |       |        | ASSIST by DEMPS,CODY                    |
| GOOD! 3PTR by BROWN, TERRELL    | 17:18 | 45-26 | H 19   |                                         |
| ASSIST by EGWUONWU, PAUL        | 17:18 |       |        |                                         |
| FOUL by EGWUONWU,PAUL           | 16:53 |       |        |                                         |
|                                 | 16:53 | 46-26 | H 20   | GOOD! FT by DEMPS,CODY                  |
|                                 | 16:53 | 47-26 | H 21   | GOOD! FT by DEMPS,CODY                  |
| TURNOVER by BIGLOW, ANTONIO     | 16:41 |       |        |                                         |
|                                 | 16:40 |       |        | STEAL by MCKINNEY, MIKH                 |
|                                 | 16:37 | 49-26 | H 23   | GOOD! LAYUP by MCKINNEY, MIKH           |
|                                 | 16:37 |       |        | ASSIST by GARRITY, DYLAN                |
| MISSED LAYUP by BROWN, TERRELL  | 16:28 |       |        |                                         |
|                                 | 16:28 |       |        | BLOCK by STUTEVILLE, ERIC               |
|                                 | 16:27 |       |        |                                         |
|                                 |       |       |        | REBOUND (DEF) by MCKINNEY, MIKH         |
|                                 | 16:24 |       |        | MISSED JUMPER by MCKINNEY, MIKH         |
| REBOUND (DEF) by EGWUONWU,PAUL  | 16:24 |       |        |                                         |
|                                 | 16:14 |       |        | FOUL by STUTEVILLE, ERIC                |
| MISSED FT by DAVIS,FLAVIEN      | 16:14 |       |        |                                         |
| REBOUND (DEADB) by TEAM         | 16:14 |       |        |                                         |
| MISSED FT by DAVIS, FLAVIEN     | 16:14 |       |        |                                         |
| REBOUND (OFF) by DISON, MICHAEL | 16:14 |       |        |                                         |
| SUB IN: DISON, MICHAEL          | 16:14 |       |        |                                         |
| SUB OUT: BIGLOW, ANTONIO        | 16:14 |       |        |                                         |
|                                 | 16:14 |       |        | SUB IN: BARLETT, DREON                  |
|                                 | 16:14 |       |        | SUB OUT: MCKINNEY, MIKH                 |
| GOOD! JUMPER by BROWN, TERRELL  | 15:54 | 49-28 | H 21   | ,                                       |
|                                 | 15:34 | 10 20 |        | TURNOVER by DEMPS,CODY                  |
| STEAL by DAVIS,FLAVIEN          | 15:33 |       |        |                                         |
|                                 |       | 40.00 | 11.10  |                                         |
| GOOD! LAYUP by DISON,MICHAEL    | 15:28 | 49-30 | H 19   |                                         |
| FOUL by COLBERT, MARCUS         | 15:18 |       |        |                                         |
|                                 | 15:18 |       |        | TIMEOUT MEDIA                           |
|                                 | 15:18 |       |        | SUB IN: MCKINNEY, MIKH                  |
|                                 | 15:18 |       |        | SUB OUT: BARLETT, DREON                 |
|                                 | 15:04 |       |        | MISSED 3PTR by DEMPS,CODY               |
|                                 | 15:04 |       |        | REBOUND (OFF) by SALLEY, JORDAN         |
|                                 | 14:59 | 51-30 | H 21   | GOOD! JUMPER by SALLEY, JORDAN          |
| MISSED JUMPER by DAVIS, FLAVIEN | 14:49 |       |        | , , , , , , , , , , , , , , , , , , , , |
| , ,                             | 14:49 |       |        | REBOUND (DEF) by SALLEY, JORDAN         |
|                                 | 14:38 |       |        | MISSED JUMPER by GARRITY, DYLAN         |
|                                 | 14:38 |       |        | REBOUND (OFF) by STUTEVILLE,ERIC        |
|                                 | 14:38 | 53-30 | H 23   |                                         |
|                                 |       | 53-30 | TT 20  | GOOD! LAYUP by DEMPS,CODY               |
|                                 | 14:31 |       |        | ASSIST by GARRITY, DYLAN                |
| FOUL by DISON, MICHAEL          | 14:31 |       |        |                                         |
|                                 | 14:31 |       |        | MISSED FT by DEMPS,CODY                 |
| REBOUND (DEF) by BROWN, TERRELL | 14:31 |       |        |                                         |
|                                 | 14:31 |       |        | SUB IN: HORNSBY,NICK                    |
|                                 | 14:31 |       |        | SUB OUT: SALLEY, JORDAN                 |
|                                 | 13:56 |       |        | FOUL by STUTEVILLE, ERIC                |
| SUB IN: HOLM,STEPHAN            | 13:56 |       |        |                                         |
| SUB OUT: COLBERT, MARCUS        | 13:56 |       |        |                                         |
| ,                               | 13:56 |       |        | SUB IN: TIFFIN,ALEX                     |
|                                 | 13:56 |       |        | SUB OUT: STUTEVILLE,ERIC                |
|                                 |       |       |        | SUB COT. STOTEVILLE, ERIC               |
| MISSED LAYUP by DISON,MICHAEL   | 13:49 |       |        |                                         |
|                                 | 13:49 |       |        | REBOUND (DEF) by TIFFIN,ALEX            |
| FOUL by DAVIS,FLAVIEN           | 13:34 |       |        |                                         |
|                                 |       |       |        |                                         |