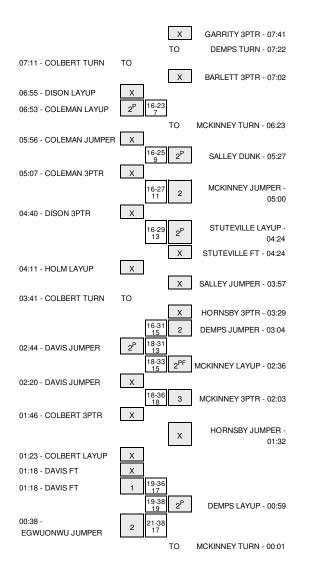

# Montana State vs Sacramento State 3/8/2014; 7:05 p.m. at The Nest -- Sacramento, Calif. Period 2 Play-By-Play

| VISITORS: Montana State         | Time  | Score | Margin | HOME: Sacramento State                  |
|---------------------------------|-------|-------|--------|-----------------------------------------|
|                                 | 20:00 |       |        | SUB IN: SALLEY, JORDAN                  |
|                                 | 20:00 |       |        | SUB IN: STUTEVILLE, ERIC                |
|                                 | 20:00 |       |        | SUB OUT: MILLS,ZACH                     |
|                                 | 20:00 |       |        | SUB OUT: TIFFIN,ALEX                    |
|                                 | 19:44 | 40-21 | H 19   | GOOD! JUMPER by STUTEVILLE, ERIC        |
|                                 | 19:44 |       |        | ASSIST by MCKINNEY, MIKH                |
| MISSED 3PTR by BROWN, TERRELL   | 19:14 |       |        |                                         |
|                                 | 19:14 |       |        | REBOUND (DEF) by MCKINNEY, MIKH         |
|                                 | 19:07 |       |        | MISSED JUMPER by STUTEVILLE, ERIC       |
| REBOUND (DEF) by EGWUONWU,PAUL  | 19:07 |       |        |                                         |
|                                 | 18:35 |       |        | FOUL by STUTEVILLE, ERIC                |
| GOOD! FT by EGWUONWU,PAUL       | 18:35 | 40-22 | H 18   |                                         |
| GOOD! FT by EGWUONWU,PAUL       | 18:35 | 40-23 | H 17   |                                         |
|                                 | 18:19 |       |        | MISSED JUMPER by MCKINNEY, MIKH         |
|                                 | 18:19 |       |        | REBOUND (OFF) by SALLEY, JORDAN         |
|                                 | 18:17 | 42-23 | H 19   | GOOD! DUNK by SALLEY, JORDAN            |
| TURNOVER by BROWN, TERRELL      | 18:05 | 42 20 | 1110   |                                         |
|                                 | 18:04 |       |        | STEAL by MCKINNEY, MIKH                 |
|                                 |       |       |        | STEAL by MCKINNET, MIKH                 |
| FOUL by DAVIS, FLAVIEN          | 17:53 | 15.00 | 11.00  |                                         |
|                                 | 17:50 | 45-23 | H 22   | GOOD! 3PTR by GARRITY, DYLAN            |
|                                 | 17:50 |       |        | ASSIST by DEMPS,CODY                    |
| GOOD! 3PTR by BROWN, TERRELL    | 17:18 | 45-26 | H 19   |                                         |
| ASSIST by EGWUONWU, PAUL        | 17:18 |       |        |                                         |
| FOUL by EGWUONWU,PAUL           | 16:53 |       |        |                                         |
|                                 | 16:53 | 46-26 | H 20   | GOOD! FT by DEMPS,CODY                  |
|                                 | 16:53 | 47-26 | H 21   | GOOD! FT by DEMPS,CODY                  |
| TURNOVER by BIGLOW, ANTONIO     | 16:41 |       |        |                                         |
|                                 | 16:40 |       |        | STEAL by MCKINNEY, MIKH                 |
|                                 | 16:37 | 49-26 | H 23   | GOOD! LAYUP by MCKINNEY, MIKH           |
|                                 | 16:37 |       |        | ASSIST by GARRITY, DYLAN                |
| MISSED LAYUP by BROWN, TERRELL  | 16:28 |       |        |                                         |
|                                 | 16:28 |       |        | BLOCK by STUTEVILLE, ERIC               |
|                                 | 16:27 |       |        |                                         |
|                                 |       |       |        | REBOUND (DEF) by MCKINNEY, MIKH         |
|                                 | 16:24 |       |        | MISSED JUMPER by MCKINNEY, MIKH         |
| REBOUND (DEF) by EGWUONWU,PAUL  | 16:24 |       |        |                                         |
|                                 | 16:14 |       |        | FOUL by STUTEVILLE, ERIC                |
| MISSED FT by DAVIS,FLAVIEN      | 16:14 |       |        |                                         |
| REBOUND (DEADB) by TEAM         | 16:14 |       |        |                                         |
| MISSED FT by DAVIS, FLAVIEN     | 16:14 |       |        |                                         |
| REBOUND (OFF) by DISON, MICHAEL | 16:14 |       |        |                                         |
| SUB IN: DISON, MICHAEL          | 16:14 |       |        |                                         |
| SUB OUT: BIGLOW, ANTONIO        | 16:14 |       |        |                                         |
|                                 | 16:14 |       |        | SUB IN: BARLETT, DREON                  |
|                                 | 16:14 |       |        | SUB OUT: MCKINNEY, MIKH                 |
| GOOD! JUMPER by BROWN, TERRELL  | 15:54 | 49-28 | H 21   | ,                                       |
|                                 | 15:34 | 10 20 |        | TURNOVER by DEMPS,CODY                  |
| STEAL by DAVIS,FLAVIEN          | 15:33 |       |        |                                         |
|                                 |       | 40.00 | 11.10  |                                         |
| GOOD! LAYUP by DISON,MICHAEL    | 15:28 | 49-30 | H 19   |                                         |
| FOUL by COLBERT, MARCUS         | 15:18 |       |        |                                         |
|                                 | 15:18 |       |        | TIMEOUT MEDIA                           |
|                                 | 15:18 |       |        | SUB IN: MCKINNEY, MIKH                  |
|                                 | 15:18 |       |        | SUB OUT: BARLETT, DREON                 |
|                                 | 15:04 |       |        | MISSED 3PTR by DEMPS,CODY               |
|                                 | 15:04 |       |        | REBOUND (OFF) by SALLEY, JORDAN         |
|                                 | 14:59 | 51-30 | H 21   | GOOD! JUMPER by SALLEY, JORDAN          |
| MISSED JUMPER by DAVIS, FLAVIEN | 14:49 |       |        | , , , , , , , , , , , , , , , , , , , , |
| , ,                             | 14:49 |       |        | REBOUND (DEF) by SALLEY, JORDAN         |
|                                 | 14:38 |       |        | MISSED JUMPER by GARRITY, DYLAN         |
|                                 | 14:38 |       |        | REBOUND (OFF) by STUTEVILLE,ERIC        |
|                                 | 14:38 | 53-30 | H 23   |                                         |
|                                 |       | 53-30 | TT 20  | GOOD! LAYUP by DEMPS,CODY               |
|                                 | 14:31 |       |        | ASSIST by GARRITY, DYLAN                |
| FOUL by DISON, MICHAEL          | 14:31 |       |        |                                         |
|                                 | 14:31 |       |        | MISSED FT by DEMPS,CODY                 |
| REBOUND (DEF) by BROWN, TERRELL | 14:31 |       |        |                                         |
|                                 | 14:31 |       |        | SUB IN: HORNSBY,NICK                    |
|                                 | 14:31 |       |        | SUB OUT: SALLEY, JORDAN                 |
|                                 | 13:56 |       |        | FOUL by STUTEVILLE, ERIC                |
| SUB IN: HOLM,STEPHAN            | 13:56 |       |        |                                         |
| SUB OUT: COLBERT, MARCUS        | 13:56 |       |        |                                         |
| ,                               | 13:56 |       |        | SUB IN: TIFFIN,ALEX                     |
|                                 | 13:56 |       |        | SUB OUT: STUTEVILLE,ERIC                |
|                                 |       |       |        | SUB COT. STOTEVILLE, ERIC               |
| MISSED LAYUP by DISON,MICHAEL   | 13:49 |       |        |                                         |
|                                 | 13:49 |       |        | REBOUND (DEF) by TIFFIN,ALEX            |
| FOUL by DAVIS,FLAVIEN           | 13:34 |       |        |                                         |
|                                 |       |       |        |                                         |