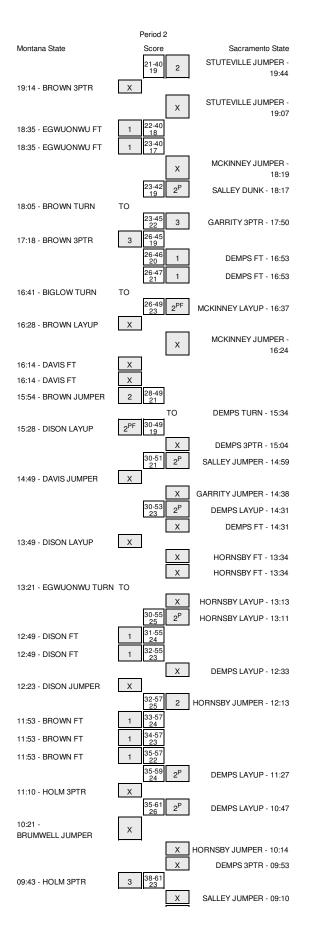

# Montana State vs Sacramento State 3/8/2014; 7:05 p.m. at The Nest -- Sacramento, Calif. Period 2 Play-By-Play

| VISITORS: Montana State         | Time  | Score | Margin | HOME: Sacramento State                  |
|---------------------------------|-------|-------|--------|-----------------------------------------|
|                                 | 20:00 |       |        | SUB IN: SALLEY, JORDAN                  |
|                                 | 20:00 |       |        | SUB IN: STUTEVILLE, ERIC                |
|                                 | 20:00 |       |        | SUB OUT: MILLS,ZACH                     |
|                                 | 20:00 |       |        | SUB OUT: TIFFIN,ALEX                    |
|                                 | 19:44 | 40-21 | H 19   | GOOD! JUMPER by STUTEVILLE, ERIC        |
|                                 | 19:44 |       |        | ASSIST by MCKINNEY, MIKH                |
| MISSED 3PTR by BROWN, TERRELL   | 19:14 |       |        |                                         |
|                                 | 19:14 |       |        | REBOUND (DEF) by MCKINNEY, MIKH         |
|                                 | 19:07 |       |        | MISSED JUMPER by STUTEVILLE, ERIC       |
| REBOUND (DEF) by EGWUONWU,PAUL  | 19:07 |       |        |                                         |
|                                 | 18:35 |       |        | FOUL by STUTEVILLE, ERIC                |
| GOOD! FT by EGWUONWU,PAUL       | 18:35 | 40-22 | H 18   |                                         |
| GOOD! FT by EGWUONWU,PAUL       | 18:35 | 40-23 | H 17   |                                         |
|                                 | 18:19 |       |        | MISSED JUMPER by MCKINNEY, MIKH         |
|                                 | 18:19 |       |        | REBOUND (OFF) by SALLEY, JORDAN         |
|                                 | 18:17 | 42-23 | H 19   | GOOD! DUNK by SALLEY, JORDAN            |
| TURNOVER by BROWN, TERRELL      | 18:05 | 42 20 | 1110   |                                         |
|                                 | 18:04 |       |        | STEAL by MCKINNEY, MIKH                 |
|                                 |       |       |        | STEAL by MCKINNET, MIKH                 |
| FOUL by DAVIS, FLAVIEN          | 17:53 | 15.00 | 11.00  |                                         |
|                                 | 17:50 | 45-23 | H 22   | GOOD! 3PTR by GARRITY, DYLAN            |
|                                 | 17:50 |       |        | ASSIST by DEMPS,CODY                    |
| GOOD! 3PTR by BROWN, TERRELL    | 17:18 | 45-26 | H 19   |                                         |
| ASSIST by EGWUONWU, PAUL        | 17:18 |       |        |                                         |
| FOUL by EGWUONWU,PAUL           | 16:53 |       |        |                                         |
|                                 | 16:53 | 46-26 | H 20   | GOOD! FT by DEMPS,CODY                  |
|                                 | 16:53 | 47-26 | H 21   | GOOD! FT by DEMPS,CODY                  |
| TURNOVER by BIGLOW, ANTONIO     | 16:41 |       |        |                                         |
|                                 | 16:40 |       |        | STEAL by MCKINNEY, MIKH                 |
|                                 | 16:37 | 49-26 | H 23   | GOOD! LAYUP by MCKINNEY, MIKH           |
|                                 | 16:37 |       |        | ASSIST by GARRITY, DYLAN                |
| MISSED LAYUP by BROWN, TERRELL  | 16:28 |       |        |                                         |
|                                 | 16:28 |       |        | BLOCK by STUTEVILLE, ERIC               |
|                                 | 16:27 |       |        |                                         |
|                                 |       |       |        | REBOUND (DEF) by MCKINNEY, MIKH         |
|                                 | 16:24 |       |        | MISSED JUMPER by MCKINNEY, MIKH         |
| REBOUND (DEF) by EGWUONWU,PAUL  | 16:24 |       |        |                                         |
|                                 | 16:14 |       |        | FOUL by STUTEVILLE, ERIC                |
| MISSED FT by DAVIS,FLAVIEN      | 16:14 |       |        |                                         |
| REBOUND (DEADB) by TEAM         | 16:14 |       |        |                                         |
| MISSED FT by DAVIS, FLAVIEN     | 16:14 |       |        |                                         |
| REBOUND (OFF) by DISON, MICHAEL | 16:14 |       |        |                                         |
| SUB IN: DISON, MICHAEL          | 16:14 |       |        |                                         |
| SUB OUT: BIGLOW, ANTONIO        | 16:14 |       |        |                                         |
|                                 | 16:14 |       |        | SUB IN: BARLETT, DREON                  |
|                                 | 16:14 |       |        | SUB OUT: MCKINNEY, MIKH                 |
| GOOD! JUMPER by BROWN, TERRELL  | 15:54 | 49-28 | H 21   | ,                                       |
|                                 | 15:34 | 10 20 |        | TURNOVER by DEMPS,CODY                  |
| STEAL by DAVIS,FLAVIEN          | 15:33 |       |        |                                         |
|                                 |       | 40.00 | 11.10  |                                         |
| GOOD! LAYUP by DISON,MICHAEL    | 15:28 | 49-30 | H 19   |                                         |
| FOUL by COLBERT, MARCUS         | 15:18 |       |        |                                         |
|                                 | 15:18 |       |        | TIMEOUT MEDIA                           |
|                                 | 15:18 |       |        | SUB IN: MCKINNEY, MIKH                  |
|                                 | 15:18 |       |        | SUB OUT: BARLETT, DREON                 |
|                                 | 15:04 |       |        | MISSED 3PTR by DEMPS,CODY               |
|                                 | 15:04 |       |        | REBOUND (OFF) by SALLEY, JORDAN         |
|                                 | 14:59 | 51-30 | H 21   | GOOD! JUMPER by SALLEY, JORDAN          |
| MISSED JUMPER by DAVIS, FLAVIEN | 14:49 |       |        | , , , , , , , , , , , , , , , , , , , , |
| , ,                             | 14:49 |       |        | REBOUND (DEF) by SALLEY, JORDAN         |
|                                 | 14:38 |       |        | MISSED JUMPER by GARRITY, DYLAN         |
|                                 | 14:38 |       |        | REBOUND (OFF) by STUTEVILLE,ERIC        |
|                                 | 14:38 | 53-30 | H 23   |                                         |
|                                 |       | 53-30 | TT 20  | GOOD! LAYUP by DEMPS,CODY               |
|                                 | 14:31 |       |        | ASSIST by GARRITY, DYLAN                |
| FOUL by DISON, MICHAEL          | 14:31 |       |        |                                         |
|                                 | 14:31 |       |        | MISSED FT by DEMPS,CODY                 |
| REBOUND (DEF) by BROWN, TERRELL | 14:31 |       |        |                                         |
|                                 | 14:31 |       |        | SUB IN: HORNSBY,NICK                    |
|                                 | 14:31 |       |        | SUB OUT: SALLEY, JORDAN                 |
|                                 | 13:56 |       |        | FOUL by STUTEVILLE, ERIC                |
| SUB IN: HOLM,STEPHAN            | 13:56 |       |        |                                         |
| SUB OUT: COLBERT, MARCUS        | 13:56 |       |        |                                         |
| ,                               | 13:56 |       |        | SUB IN: TIFFIN,ALEX                     |
|                                 | 13:56 |       |        | SUB OUT: STUTEVILLE,ERIC                |
|                                 |       |       |        | SUB COT. STOTEVILLE, ERIC               |
| MISSED LAYUP by DISON,MICHAEL   | 13:49 |       |        |                                         |
|                                 | 13:49 |       |        | REBOUND (DEF) by TIFFIN,ALEX            |
| FOUL by DAVIS,FLAVIEN           | 13:34 |       |        |                                         |
|                                 |       |       |        |                                         |