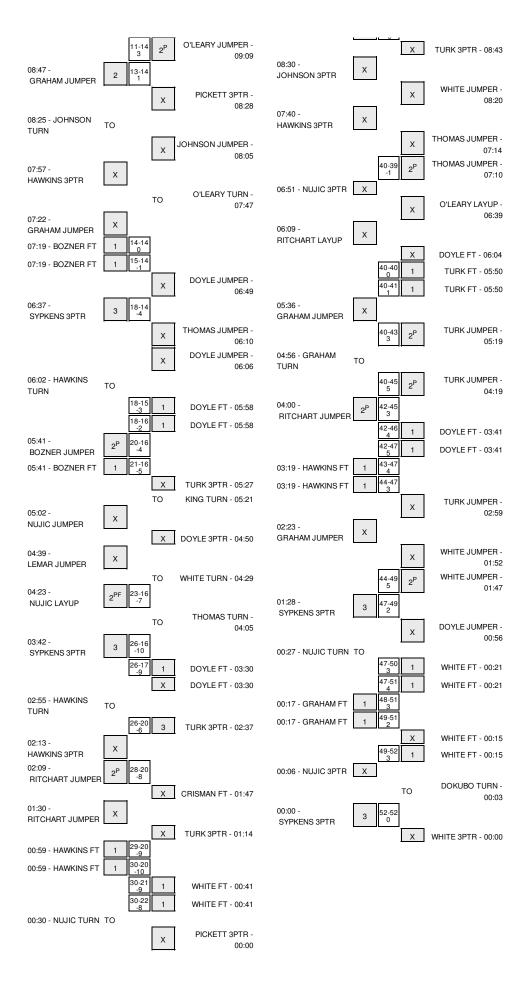

## UC Davis vs Loyola Chicago 11/23/2013; 3:00 p.m. at Peter W. Stott Center, Portland, OR Period 1 Play-By-Play

| HOME: Loyola Chicago               | Margin   | Score | Time                    | VISITORS: UC Davis                                                |
|------------------------------------|----------|-------|-------------------------|-------------------------------------------------------------------|
| MISSED 3PTR by DOYLE, MILTON       |          |       | 19:35                   |                                                                   |
|                                    |          |       | 19:35                   | REBOUND (DEF) by HAWKINS, COREY                                   |
| FOUL by OSBORNE, NICH              |          |       | 19:16                   |                                                                   |
|                                    |          |       | 19:12                   | TURNOVER by GRAHAM, DARIUS                                        |
| STEAL by OSBORNE, NICH             |          |       | 19:10                   |                                                                   |
| MISSED JUMPER by DOYLE, MILTON     |          |       | 18:59                   |                                                                   |
|                                    |          |       | 18:59                   | REBOUND (DEF) by RITCHART, JOSH                                   |
|                                    |          |       | 18:49                   | MISSED 3PTR by RITCHART, JOSH                                     |
|                                    |          |       | 18:49                   | REBOUND (OFF) by BOZNER,CLINT                                     |
|                                    |          |       | 18:46                   | MISSED JUMPER by BOZNER,CLINT                                     |
| BLOCK by DOYLE, MILTON             |          |       | 18:46                   |                                                                   |
| REBOUND (DEF) by THOMAS, CHRISTIAN |          |       | 18:45                   |                                                                   |
| MISSED JUMPER by OSBORNE, NICH     |          |       | 18:22                   |                                                                   |
|                                    |          |       | 18:22                   | REBOUND (DEF) by HAWKINS, COREY                                   |
|                                    |          |       | 18:08                   | MISSED 3PTR by HAWKINS,COREY                                      |
| REBOUND (DEF) by OSBORNE, NICH     |          |       | 18:08                   |                                                                   |
| MISSED 3PTR by OSBORNE,NICH        |          |       | 17:58                   |                                                                   |
| REBOUND (OFF) by TEAM              |          |       | 17:58                   |                                                                   |
|                                    |          |       | 17:56                   | FOUL by BOZNER,CLINT                                              |
|                                    |          |       | 17:56                   | SUB IN: NUJIC,IGGY                                                |
|                                    |          |       | 17:56                   | SUB OUT: BOZNER,CLINT                                             |
| SUB IN: O'LEARY,MATT               |          |       | 17:56                   |                                                                   |
| SUB IN: PICKETT, JORDAN            |          |       | 17:56                   |                                                                   |
| SUB OUT: CRISMAN,JOE               |          |       | 17:56                   |                                                                   |
| SUB OUT: OSBORNE, NICH             |          |       | 17:56                   |                                                                   |
| MISSED 3PTR by PICKETT, JORDAN     |          |       | 17:33                   | DEDOUND (DEE) by ODALIAN SASSING                                  |
|                                    |          |       | 17:33                   | REBOUND (DEF) by GRAHAM, DARIUS                                   |
|                                    |          |       | 17:28                   | TURNOVER by HAWKINS, COREY                                        |
| TURNOVER by WHITE, JEFI            |          |       | 17:22                   |                                                                   |
| SUB IN: DOKUBO,LONDON              |          |       | 17:22                   |                                                                   |
| SUB OUT: WHITE,JEF                 |          |       | 17:22                   |                                                                   |
| OTEN LOUELBYING                    |          |       | 17:02                   | TURNOVER by SYPKENS,RYAN                                          |
| STEAL by O'LEARY,MATI              |          |       | 17:00                   |                                                                   |
| MISSED JUMPER by THOMAS, CHRISTIAN |          |       | 16:37                   |                                                                   |
|                                    |          |       | 16:37                   | REBOUND (DEF) by NUJIC,IGGY                                       |
|                                    | V 2      | 0-2   | 16:25                   | GOOD! LAYUP by NUJIC,IGGY                                         |
|                                    |          |       | 16:25                   | ASSIST by GRAHAM, DARIUS                                          |
| OUR IN CORORNE MAI                 |          |       | 16:08                   | FOUL by SYPKENS,RYAN                                              |
| SUB IN: OSBORNE, NICH              |          |       | 16:08                   |                                                                   |
| SUB IN: WHITE, JEFI                |          |       | 16:08                   |                                                                   |
| SUB IN: TURK, DEVO                 |          |       | 16:08                   |                                                                   |
| SUB OUT: THOMAS, CHRISTIAN         |          |       | 16:08                   |                                                                   |
| SUB OUT: DOYLE,MILTON              |          |       | 16:08                   |                                                                   |
| SUB OUT: DOKUBO,LONDON             |          |       | 16:08                   |                                                                   |
| TIMEOUT MEDIA                      |          |       | 15:57                   |                                                                   |
| SUB IN: CRISMAN, JOE               |          |       | 15:57                   |                                                                   |
| SUB OUT: PICKETT, JORDAN           | <b>T</b> | 0.0   | 15:57                   |                                                                   |
| GOOD! JUMPER by WHITE, JEFI        | Т        | 2-2   | 15:36                   | MICOSED ORTER IN DITOUART 10011                                   |
| DEDOLIND (DEE) In THIS DEVO        |          |       | 15:13                   | MISSED 3PTR by RITCHART, JOSH                                     |
| REBOUND (DEF) by TURK, DEVON       | 110      | 4.0   | 15:13                   |                                                                   |
| GOOD! JUMPER by OSBORNE, NICH      | H 2      | 4-2   | 14:56                   |                                                                   |
| ASSIST by WHITE,JEFF               |          |       | 14:56                   | MICOSED ARTER IN MILLIO 100V                                      |
| DEDOLIND (DEE) L. THRY DELICA      |          |       | 14:40                   | MISSED 3PTR by NUJIC,IGGY                                         |
| REBOUND (DEF) by TURK, DEVO        |          |       | 14:40                   |                                                                   |
|                                    |          |       | 14:26                   | FOUL by GRAHAM,DARIUS                                             |
|                                    |          |       | 14:26                   | SUB IN: LEMAR, BRYNTON                                            |
|                                    |          |       | 14:26                   | SUB IN: BOZNER,CLINT                                              |
|                                    |          |       | 14:26                   | SUB OUT: RITCHART,JOSH                                            |
|                                    |          |       | 14:26                   | SUB OUT: SYPKENS,RYAN                                             |
| MISSED JUMPER by OSBORNE, NICH     |          |       | 14:13                   |                                                                   |
|                                    |          |       | 14:13                   | REBOUND (DEF) by LEMAR, BRYNTON                                   |
| SUB IN: DOYLE, MILTON              |          |       | 14:07                   |                                                                   |
| SUB OUT: WHITE, JEFI               |          |       | 14:07                   |                                                                   |
|                                    | T        | 4-4   | 13:58                   | GOOD! JUMPER by LEMAR, BRYNTON                                    |
| SUB IN: PICKETT, JORDAN            |          |       | 13:53                   |                                                                   |
| SUB OUT: CRISMAN,JOE               |          |       | 13:53                   |                                                                   |
| COOR HIMDER IN OUR FARY MATE       | H 2      | 6-4   | 13:41                   |                                                                   |
| GOOD! JUMPER by O'LEARY,MAT        |          |       | 13:41                   |                                                                   |
| ASSIST by OSBORNE, NICK            |          |       | 10.07                   | TURNOVER by GRAHAM, DARIUS                                        |
|                                    |          |       | 13:27                   |                                                                   |
|                                    |          |       | 13:27                   | SUB IN: JOHNSON,AVERY                                             |
|                                    |          |       | 13:27<br>13:27          | SUB IN: JOHNSON,AVERY<br>SUB OUT: GRAHAM,DARIUS                   |
| ASSIST by OSBORNE,NIC              |          |       | 13:27<br>13:27<br>13:17 | SUB IN: JOHNSON,AVERY SUB OUT: GRAHAM,DARIUS FOUL by BOZNER,CLINT |
|                                    | нз       | 7-4   | 13:27<br>13:27          | SUB IN: JOHNSON,AVERY<br>SUB OUT: GRAHAM,DARIUS                   |