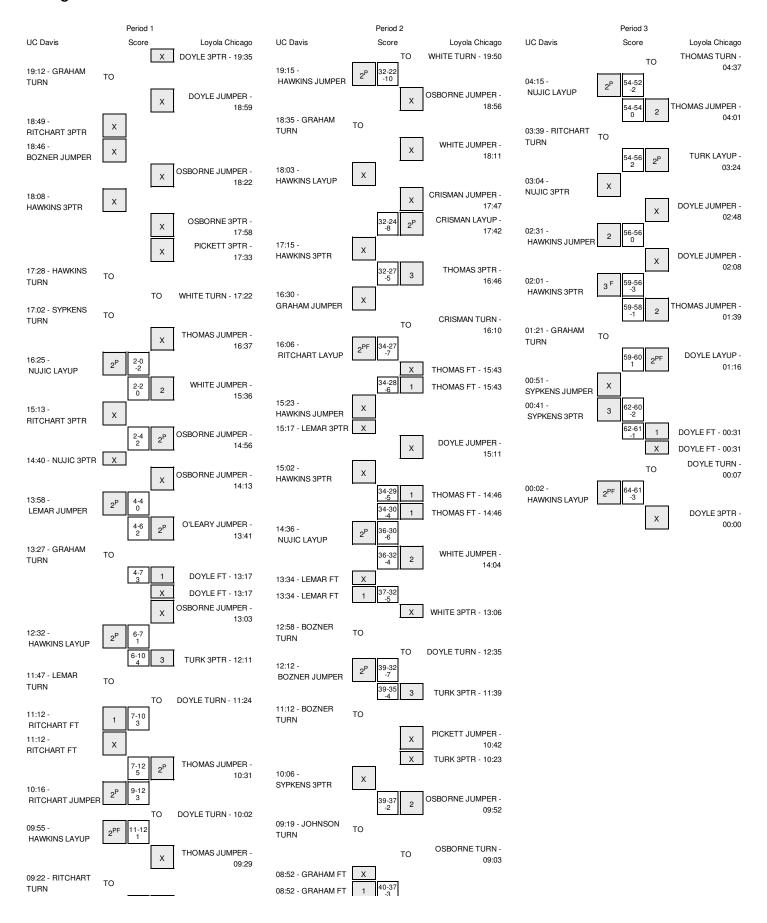

## UC Davis vs Loyola Chicago 11/23/2013; 3:00 p.m. at Peter W. Stott Center, Portland, OR Period 1 Play-By-Play

| HOME: Loyola Chicago               | Margin   | Score | Time                    | VISITORS: UC Davis                                                |
|------------------------------------|----------|-------|-------------------------|-------------------------------------------------------------------|
| MISSED 3PTR by DOYLE, MILTON       |          |       | 19:35                   |                                                                   |
|                                    |          |       | 19:35                   | REBOUND (DEF) by HAWKINS, COREY                                   |
| FOUL by OSBORNE, NICH              |          |       | 19:16                   |                                                                   |
|                                    |          |       | 19:12                   | TURNOVER by GRAHAM, DARIUS                                        |
| STEAL by OSBORNE, NICH             |          |       | 19:10                   |                                                                   |
| MISSED JUMPER by DOYLE, MILTON     |          |       | 18:59                   |                                                                   |
|                                    |          |       | 18:59                   | REBOUND (DEF) by RITCHART, JOSH                                   |
|                                    |          |       | 18:49                   | MISSED 3PTR by RITCHART, JOSH                                     |
|                                    |          |       | 18:49                   | REBOUND (OFF) by BOZNER,CLINT                                     |
|                                    |          |       | 18:46                   | MISSED JUMPER by BOZNER,CLINT                                     |
| BLOCK by DOYLE, MILTON             |          |       | 18:46                   |                                                                   |
| REBOUND (DEF) by THOMAS, CHRISTIAN |          |       | 18:45                   |                                                                   |
| MISSED JUMPER by OSBORNE, NICH     |          |       | 18:22                   |                                                                   |
|                                    |          |       | 18:22                   | REBOUND (DEF) by HAWKINS, COREY                                   |
|                                    |          |       | 18:08                   | MISSED 3PTR by HAWKINS,COREY                                      |
| REBOUND (DEF) by OSBORNE, NICH     |          |       | 18:08                   |                                                                   |
| MISSED 3PTR by OSBORNE,NICH        |          |       | 17:58                   |                                                                   |
| REBOUND (OFF) by TEAM              |          |       | 17:58                   |                                                                   |
|                                    |          |       | 17:56                   | FOUL by BOZNER,CLINT                                              |
|                                    |          |       | 17:56                   | SUB IN: NUJIC,IGGY                                                |
|                                    |          |       | 17:56                   | SUB OUT: BOZNER,CLINT                                             |
| SUB IN: O'LEARY,MATT               |          |       | 17:56                   |                                                                   |
| SUB IN: PICKETT, JORDAN            |          |       | 17:56                   |                                                                   |
| SUB OUT: CRISMAN,JOE               |          |       | 17:56                   |                                                                   |
| SUB OUT: OSBORNE, NICH             |          |       | 17:56                   |                                                                   |
| MISSED 3PTR by PICKETT, JORDAN     |          |       | 17:33                   | DEDOUND (DEE) by ODALIAN SASSING                                  |
|                                    |          |       | 17:33                   | REBOUND (DEF) by GRAHAM, DARIUS                                   |
|                                    |          |       | 17:28                   | TURNOVER by HAWKINS, COREY                                        |
| TURNOVER by WHITE, JEFI            |          |       | 17:22                   |                                                                   |
| SUB IN: DOKUBO,LONDON              |          |       | 17:22                   |                                                                   |
| SUB OUT: WHITE,JEF                 |          |       | 17:22                   |                                                                   |
| OTEN LOUELBYING                    |          |       | 17:02                   | TURNOVER by SYPKENS,RYAN                                          |
| STEAL by O'LEARY,MATI              |          |       | 17:00                   |                                                                   |
| MISSED JUMPER by THOMAS, CHRISTIAN |          |       | 16:37                   |                                                                   |
|                                    |          |       | 16:37                   | REBOUND (DEF) by NUJIC,IGGY                                       |
|                                    | V 2      | 0-2   | 16:25                   | GOOD! LAYUP by NUJIC,IGGY                                         |
|                                    |          |       | 16:25                   | ASSIST by GRAHAM, DARIUS                                          |
| OUR IN CORORNE MAI                 |          |       | 16:08                   | FOUL by SYPKENS,RYAN                                              |
| SUB IN: OSBORNE, NICH              |          |       | 16:08                   |                                                                   |
| SUB IN: WHITE, JEFI                |          |       | 16:08                   |                                                                   |
| SUB IN: TURK, DEVO                 |          |       | 16:08                   |                                                                   |
| SUB OUT: THOMAS, CHRISTIAN         |          |       | 16:08                   |                                                                   |
| SUB OUT: DOYLE,MILTON              |          |       | 16:08                   |                                                                   |
| SUB OUT: DOKUBO,LONDON             |          |       | 16:08                   |                                                                   |
| TIMEOUT MEDIA                      |          |       | 15:57                   |                                                                   |
| SUB IN: CRISMAN, JOE               |          |       | 15:57                   |                                                                   |
| SUB OUT: PICKETT, JORDAN           | <b>T</b> | 0.0   | 15:57                   |                                                                   |
| GOOD! JUMPER by WHITE, JEFI        | Т        | 2-2   | 15:36                   | MICOSED ORTER IN DITOUART 10011                                   |
| DEDOLIND (DEE) In THIS DEVO        |          |       | 15:13                   | MISSED 3PTR by RITCHART, JOSH                                     |
| REBOUND (DEF) by TURK, DEVON       | 110      | 4.0   | 15:13                   |                                                                   |
| GOOD! JUMPER by OSBORNE, NICH      | H 2      | 4-2   | 14:56                   |                                                                   |
| ASSIST by WHITE,JEFF               |          |       | 14:56                   | MICOSED ARTER IN MILLIO 100V                                      |
| DEDOLIND (DEE) L. THRY DELICA      |          |       | 14:40                   | MISSED 3PTR by NUJIC,IGGY                                         |
| REBOUND (DEF) by TURK, DEVO        |          |       | 14:40                   |                                                                   |
|                                    |          |       | 14:26                   | FOUL by GRAHAM,DARIUS                                             |
|                                    |          |       | 14:26                   | SUB IN: LEMAR, BRYNTON                                            |
|                                    |          |       | 14:26                   | SUB IN: BOZNER,CLINT                                              |
|                                    |          |       | 14:26                   | SUB OUT: RITCHART,JOSH                                            |
|                                    |          |       | 14:26                   | SUB OUT: SYPKENS,RYAN                                             |
| MISSED JUMPER by OSBORNE, NICH     |          |       | 14:13                   |                                                                   |
|                                    |          |       | 14:13                   | REBOUND (DEF) by LEMAR, BRYNTON                                   |
| SUB IN: DOYLE, MILTON              |          |       | 14:07                   |                                                                   |
| SUB OUT: WHITE, JEFI               |          |       | 14:07                   |                                                                   |
|                                    | T        | 4-4   | 13:58                   | GOOD! JUMPER by LEMAR, BRYNTON                                    |
| SUB IN: PICKETT, JORDAN            |          |       | 13:53                   |                                                                   |
| SUB OUT: CRISMAN,JOE               |          |       | 13:53                   |                                                                   |
| COOR HIMDER IN OUR FARY MATE       | H 2      | 6-4   | 13:41                   |                                                                   |
| GOOD! JUMPER by O'LEARY,MAT        |          |       | 13:41                   |                                                                   |
| ASSIST by OSBORNE, NICK            |          |       | 10.07                   | TURNOVER by GRAHAM, DARIUS                                        |
|                                    |          |       | 13:27                   |                                                                   |
|                                    |          |       | 13:27                   | SUB IN: JOHNSON,AVERY                                             |
|                                    |          |       | 13:27<br>13:27          | SUB IN: JOHNSON,AVERY<br>SUB OUT: GRAHAM,DARIUS                   |
| ASSIST by OSBORNE,NIC              |          |       | 13:27<br>13:27<br>13:17 | SUB IN: JOHNSON,AVERY SUB OUT: GRAHAM,DARIUS FOUL by BOZNER,CLINT |
|                                    | нз       | 7-4   | 13:27<br>13:27          | SUB IN: JOHNSON,AVERY<br>SUB OUT: GRAHAM,DARIUS                   |