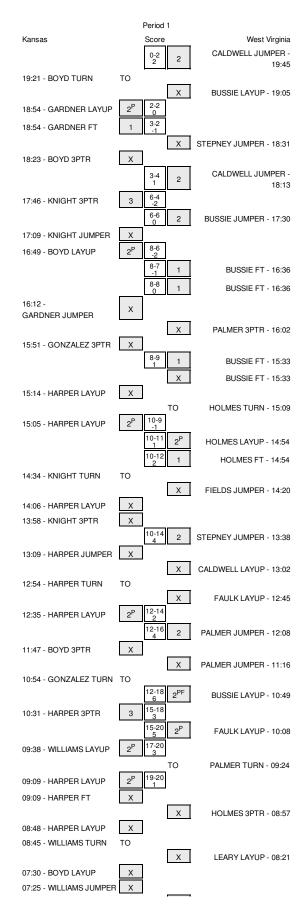

### Kansas vs West Virginia 3/4/2014; 7:00 p.m. at WVU Coliseum, Morgantown, W.Va. Period 1 Play-By-Play

| VISITORS: Kansas                                     | Time           | Score | Margin | HOME: West Virginia                           |
|------------------------------------------------------|----------------|-------|--------|-----------------------------------------------|
|                                                      | 19:58          |       |        | TIMEOUT 30SEC                                 |
|                                                      | 19:58          |       |        | SUB IN: STEPNEY,LINDA                         |
|                                                      | 19:58          | 2-0   | H 2    |                                               |
| TURNOVER by BOYD,ASIA                                | 19:45<br>19:21 | 2-0   | H2     | GOOD! JUMPER by CALDWELL, CHRISTAL            |
|                                                      | 19:20          |       |        | STEAL by HARLEE, JESS                         |
|                                                      | 19:05          |       |        | MISSED LAYUP by BUSSIE,ASYA                   |
| REBOUND (DEF) by BOYD,ASIA                           | 19:05          |       |        |                                               |
| GOOD! LAYUP by GARDNER, CHELSEA                      | 18:54          | 2-2   | т      |                                               |
|                                                      | 18:54          |       |        | FOUL by STEPNEY, LINDA                        |
| GOOD! FT by GARDNER, CHELSEA                         | 18:54          | 2-3   | V 1    |                                               |
|                                                      | 18:31          |       |        | MISSED JUMPER by STEPNEY, LINDA               |
| REBOUND (DEF) by GARDNER, CHELSEA                    | 18:31          |       |        |                                               |
| MISSED 3PTR by BOYD,ASIA                             | 18:23          |       |        |                                               |
|                                                      | 18:23          |       |        | REBOUND (DEF) by CALDWELL, CHRISTAL           |
|                                                      | 18:13          | 4-3   | H 1    | GOOD! JUMPER by CALDWELL, CHRISTAL            |
|                                                      | 18:13          |       |        | ASSIST by STEPNEY, LINDA                      |
| GOOD! 3PTR by KNIGHT,NATALIE                         | 17:46          | 4-6   | V 2    |                                               |
| ASSIST by HARPER,CECE                                | 17:46          |       | _      |                                               |
|                                                      | 17:30          | 6-6   | Т      | GOOD! JUMPER by BUSSIE, ASYA                  |
|                                                      | 17:09          |       |        |                                               |
| REBOUND (OFF) by TEAM<br>GOOD! LAYUP by BOYD,ASIA    | 17:09          | 6-8   | V 2    |                                               |
| FOUL by GARDNER, CHELSEA                             | 16:49<br>16:36 | 0-0   | V Z    |                                               |
| TODE by GANDNEN, ONELSEA                             | 16:36          | 7-8   | V 1    | GOOD! FT by BUSSIE,ASYA                       |
|                                                      | 16:36          | 8-8   | т      | GOOD! FT by BUSSIE,ASYA                       |
| MISSED JUMPER by GARDNER, CHELSEA                    | 16:12          | 00    |        |                                               |
| ······································               | 16:12          |       |        | REBOUND (DEF) by BUSSIE, ASYA                 |
|                                                      | 16:02          |       |        | MISSED 3PTR by PALMER, TAYLOR                 |
| REBOUND (DEF) by GARDNER, CHELSEA                    | 16:02          |       |        |                                               |
| MISSED 3PTR by GONZALEZ, DAKOTA                      | 15:51          |       |        |                                               |
|                                                      | 15:51          |       |        | REBOUND (DEF) by CALDWELL, CHRISTAL           |
| FOUL by GARDNER, CHELSEA                             | 15:33          |       |        |                                               |
|                                                      | 15:33          |       |        | TIMEOUT MEDIA                                 |
|                                                      | 15:33          | 9-8   | H 1    | GOOD! FT by BUSSIE,ASYA                       |
|                                                      | 15:33          |       |        | MISSED FT by BUSSIE, ASYA                     |
| REBOUND (DEF) by WILLIAMS, BUNNY                     | 15:33          |       |        |                                               |
| SUB IN: WILLIAMS, BUNNY                              | 15:33          |       |        |                                               |
| SUB OUT: GARDNER,CHELSEA                             | 15:33          |       |        |                                               |
|                                                      | 15:33          |       |        | SUB IN: FIELDS,AVEREE                         |
|                                                      | 15:33<br>15:33 |       |        | SUB IN: HOLMES,BRIA<br>SUB OUT: PALMER,TAYLOR |
|                                                      | 15:33          |       |        | SUB OUT: HARLEE, JESS                         |
| MISSED LAYUP by HARPER, CECE                         | 15:14          |       |        | 306 001. HARLEE, JE33                         |
|                                                      | 15:14          |       |        | REBOUND (DEF) by HOLMES, BRIA                 |
|                                                      | 15:09          |       |        | TURNOVER by HOLMES, BRIA                      |
| STEAL by HARPER,CECE                                 | 15:06          |       |        | 10.000 12110 9 110 200 201 201                |
| GOOD! LAYUP by HARPER,CECE                           | 15:05          | 9-10  | V 1    |                                               |
|                                                      | 14:54          | 11-10 | H 1    | GOOD! LAYUP by HOLMES, BRIA                   |
| FOUL by GONZALEZ, DAKOTA                             | 14:54          |       |        |                                               |
|                                                      | 14:54          | 12-10 | H 2    | GOOD! FT by HOLMES, BRIA                      |
| TURNOVER by KNIGHT, NATALIE                          | 14:34          |       |        |                                               |
|                                                      | 14:20          |       |        | MISSED JUMPER by FIELDS, AVEREE               |
| REBOUND (DEF) by WILLIAMS, BUNNY                     | 14:20          |       |        |                                               |
| MISSED LAYUP by HARPER, CECE                         | 14:06          |       |        |                                               |
|                                                      | 14:06          |       |        | BLOCK by FIELDS, AVEREE                       |
| REBOUND (OFF) by GONZALEZ, DAKOTA                    | 14:03          |       |        |                                               |
| MISSED 3PTR by KNIGHT, NATALIE                       | 13:58          |       |        |                                               |
|                                                      | 13:58          |       |        | REBOUND (DEF) by HOLMES, BRIA                 |
|                                                      | 13:38          | 14-10 | H 4    | GOOD! JUMPER by STEPNEY, LINDA                |
| MISSED JUMPER by HARPER, CECE                        | 13:09          |       |        |                                               |
|                                                      | 13:09          |       |        | REBOUND (DEF) by FIELDS, AVEREE               |
|                                                      | 13:02          |       |        | MISSED LAYUP by CALDWELL, CHRISTAL            |
| BLOCK by HARPER,CECE<br>REBOUND (DEF) by HARPER,CECE | 13:02<br>12:57 |       |        |                                               |
| TURNOVER by HARPER, CECE                             | 12:54          |       |        |                                               |
| SUB IN: HAWKINS,MARKISHA                             | 12:54          |       |        |                                               |
| SUB OUT: GONZALEZ,DAKOTA                             | 12:54          |       |        |                                               |
|                                                      | 12:54          |       |        | SUB IN: FAULK,DARIUS                          |
|                                                      | 12:54          |       |        | SUB IN: PALMER, TAYLOR                        |
|                                                      | 12:54          |       |        | SUB OUT: CALDWELL, CHRISTAL                   |
|                                                      | 12:54          |       |        | SUB OUT: STEPNEY,LINDA                        |
|                                                      | 12:45          |       |        | MISSED LAYUP by FAULK, DARIUS                 |
| REBOUND (DEF) by WILLIAMS, BUNNY                     | 12:45          |       |        | , , , ,                                       |
|                                                      |                |       |        |                                               |