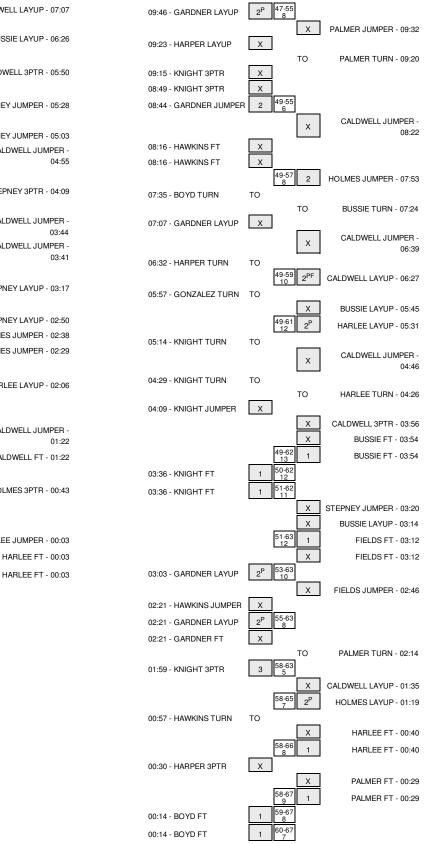

### Kansas vs West Virginia 3/4/2014; 7:00 p.m. at WVU Coliseum, Morgantown, W.Va. Period 1 Play-By-Play

| VISITORS: Kansas                                     | Time           | Score | Margin | HOME: West Virginia                           |
|------------------------------------------------------|----------------|-------|--------|-----------------------------------------------|
|                                                      | 19:58          |       |        | TIMEOUT 30SEC                                 |
|                                                      | 19:58          |       |        | SUB IN: STEPNEY,LINDA                         |
|                                                      | 19:58          | 2-0   | H 2    |                                               |
| TURNOVER by BOYD,ASIA                                | 19:45<br>19:21 | 2-0   | H2     | GOOD! JUMPER by CALDWELL, CHRISTAL            |
|                                                      | 19:20          |       |        | STEAL by HARLEE, JESS                         |
|                                                      | 19:05          |       |        | MISSED LAYUP by BUSSIE,ASYA                   |
| REBOUND (DEF) by BOYD,ASIA                           | 19:05          |       |        |                                               |
| GOOD! LAYUP by GARDNER, CHELSEA                      | 18:54          | 2-2   | т      |                                               |
|                                                      | 18:54          |       |        | FOUL by STEPNEY, LINDA                        |
| GOOD! FT by GARDNER, CHELSEA                         | 18:54          | 2-3   | V 1    |                                               |
|                                                      | 18:31          |       |        | MISSED JUMPER by STEPNEY, LINDA               |
| REBOUND (DEF) by GARDNER, CHELSEA                    | 18:31          |       |        |                                               |
| MISSED 3PTR by BOYD,ASIA                             | 18:23          |       |        |                                               |
|                                                      | 18:23          |       |        | REBOUND (DEF) by CALDWELL, CHRISTAL           |
|                                                      | 18:13          | 4-3   | H 1    | GOOD! JUMPER by CALDWELL, CHRISTAL            |
|                                                      | 18:13          |       |        | ASSIST by STEPNEY, LINDA                      |
| GOOD! 3PTR by KNIGHT,NATALIE                         | 17:46          | 4-6   | V 2    |                                               |
| ASSIST by HARPER,CECE                                | 17:46          |       | _      |                                               |
|                                                      | 17:30          | 6-6   | Т      | GOOD! JUMPER by BUSSIE, ASYA                  |
|                                                      | 17:09          |       |        |                                               |
| REBOUND (OFF) by TEAM<br>GOOD! LAYUP by BOYD,ASIA    | 17:09          | 6-8   | V 2    |                                               |
| FOUL by GARDNER, CHELSEA                             | 16:49<br>16:36 | 0-0   | V Z    |                                               |
| TODE by GANDNEN, ONELSEA                             | 16:36          | 7-8   | V 1    | GOOD! FT by BUSSIE,ASYA                       |
|                                                      | 16:36          | 8-8   | т      | GOOD! FT by BUSSIE,ASYA                       |
| MISSED JUMPER by GARDNER, CHELSEA                    | 16:12          | 00    |        |                                               |
| ······································               | 16:12          |       |        | REBOUND (DEF) by BUSSIE, ASYA                 |
|                                                      | 16:02          |       |        | MISSED 3PTR by PALMER, TAYLOR                 |
| REBOUND (DEF) by GARDNER, CHELSEA                    | 16:02          |       |        |                                               |
| MISSED 3PTR by GONZALEZ, DAKOTA                      | 15:51          |       |        |                                               |
|                                                      | 15:51          |       |        | REBOUND (DEF) by CALDWELL, CHRISTAL           |
| FOUL by GARDNER, CHELSEA                             | 15:33          |       |        |                                               |
|                                                      | 15:33          |       |        | TIMEOUT MEDIA                                 |
|                                                      | 15:33          | 9-8   | H 1    | GOOD! FT by BUSSIE,ASYA                       |
|                                                      | 15:33          |       |        | MISSED FT by BUSSIE, ASYA                     |
| REBOUND (DEF) by WILLIAMS, BUNNY                     | 15:33          |       |        |                                               |
| SUB IN: WILLIAMS, BUNNY                              | 15:33          |       |        |                                               |
| SUB OUT: GARDNER,CHELSEA                             | 15:33          |       |        |                                               |
|                                                      | 15:33          |       |        | SUB IN: FIELDS,AVEREE                         |
|                                                      | 15:33<br>15:33 |       |        | SUB IN: HOLMES,BRIA<br>SUB OUT: PALMER,TAYLOR |
|                                                      | 15:33          |       |        | SUB OUT: HARLEE, JESS                         |
| MISSED LAYUP by HARPER, CECE                         | 15:14          |       |        | 306 001. HARLEE, JE33                         |
|                                                      | 15:14          |       |        | REBOUND (DEF) by HOLMES, BRIA                 |
|                                                      | 15:09          |       |        | TURNOVER by HOLMES, BRIA                      |
| STEAL by HARPER,CECE                                 | 15:06          |       |        | 10.000 12110 9 110 200 201 201                |
| GOOD! LAYUP by HARPER,CECE                           | 15:05          | 9-10  | V 1    |                                               |
|                                                      | 14:54          | 11-10 | H 1    | GOOD! LAYUP by HOLMES, BRIA                   |
| FOUL by GONZALEZ, DAKOTA                             | 14:54          |       |        |                                               |
|                                                      | 14:54          | 12-10 | H 2    | GOOD! FT by HOLMES, BRIA                      |
| TURNOVER by KNIGHT, NATALIE                          | 14:34          |       |        |                                               |
|                                                      | 14:20          |       |        | MISSED JUMPER by FIELDS, AVEREE               |
| REBOUND (DEF) by WILLIAMS, BUNNY                     | 14:20          |       |        |                                               |
| MISSED LAYUP by HARPER, CECE                         | 14:06          |       |        |                                               |
|                                                      | 14:06          |       |        | BLOCK by FIELDS, AVEREE                       |
| REBOUND (OFF) by GONZALEZ, DAKOTA                    | 14:03          |       |        |                                               |
| MISSED 3PTR by KNIGHT, NATALIE                       | 13:58          |       |        |                                               |
|                                                      | 13:58          |       |        | REBOUND (DEF) by HOLMES, BRIA                 |
|                                                      | 13:38          | 14-10 | H 4    | GOOD! JUMPER by STEPNEY, LINDA                |
| MISSED JUMPER by HARPER, CECE                        | 13:09          |       |        |                                               |
|                                                      | 13:09          |       |        | REBOUND (DEF) by FIELDS, AVEREE               |
|                                                      | 13:02          |       |        | MISSED LAYUP by CALDWELL, CHRISTAL            |
| BLOCK by HARPER,CECE<br>REBOUND (DEF) by HARPER,CECE | 13:02<br>12:57 |       |        |                                               |
| TURNOVER by HARPER, CECE                             | 12:54          |       |        |                                               |
| SUB IN: HAWKINS,MARKISHA                             | 12:54          |       |        |                                               |
| SUB OUT: GONZALEZ,DAKOTA                             | 12:54          |       |        |                                               |
|                                                      | 12:54          |       |        | SUB IN: FAULK,DARIUS                          |
|                                                      | 12:54          |       |        | SUB IN: PALMER, TAYLOR                        |
|                                                      | 12:54          |       |        | SUB OUT: CALDWELL, CHRISTAL                   |
|                                                      | 12:54          |       |        | SUB OUT: STEPNEY,LINDA                        |
|                                                      | 12:45          |       |        | MISSED LAYUP by FAULK, DARIUS                 |
| REBOUND (DEF) by WILLIAMS, BUNNY                     | 12:45          |       |        | , , , ,                                       |
|                                                      |                |       |        |                                               |