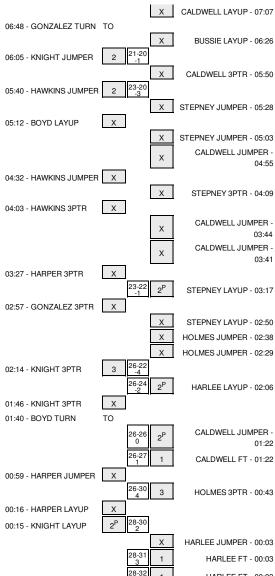

### Kansas vs West Virginia 3/4/2014; 7:00 p.m. at WVU Coliseum, Morgantown, W.Va. Period 1 Play-By-Play

| VISITORS: Kansas                                     | Time           | Score | Margin | HOME: West Virginia                           |
|------------------------------------------------------|----------------|-------|--------|-----------------------------------------------|
|                                                      | 19:58          |       |        | TIMEOUT 30SEC                                 |
|                                                      | 19:58          |       |        | SUB IN: STEPNEY,LINDA                         |
|                                                      | 19:58          | 2-0   | H 2    |                                               |
| TURNOVER by BOYD,ASIA                                | 19:45<br>19:21 | 2-0   | H2     | GOOD! JUMPER by CALDWELL, CHRISTAL            |
|                                                      | 19:20          |       |        | STEAL by HARLEE, JESS                         |
|                                                      | 19:05          |       |        | MISSED LAYUP by BUSSIE,ASYA                   |
| REBOUND (DEF) by BOYD,ASIA                           | 19:05          |       |        |                                               |
| GOOD! LAYUP by GARDNER, CHELSEA                      | 18:54          | 2-2   | т      |                                               |
|                                                      | 18:54          |       |        | FOUL by STEPNEY, LINDA                        |
| GOOD! FT by GARDNER, CHELSEA                         | 18:54          | 2-3   | V 1    |                                               |
|                                                      | 18:31          |       |        | MISSED JUMPER by STEPNEY, LINDA               |
| REBOUND (DEF) by GARDNER, CHELSEA                    | 18:31          |       |        |                                               |
| MISSED 3PTR by BOYD,ASIA                             | 18:23          |       |        |                                               |
|                                                      | 18:23          |       |        | REBOUND (DEF) by CALDWELL, CHRISTAL           |
|                                                      | 18:13          | 4-3   | H 1    | GOOD! JUMPER by CALDWELL, CHRISTAL            |
|                                                      | 18:13          |       |        | ASSIST by STEPNEY, LINDA                      |
| GOOD! 3PTR by KNIGHT,NATALIE                         | 17:46          | 4-6   | V 2    |                                               |
| ASSIST by HARPER,CECE                                | 17:46          |       | _      |                                               |
|                                                      | 17:30          | 6-6   | Т      | GOOD! JUMPER by BUSSIE, ASYA                  |
|                                                      | 17:09          |       |        |                                               |
| REBOUND (OFF) by TEAM<br>GOOD! LAYUP by BOYD,ASIA    | 17:09          | 6-8   | V 2    |                                               |
| FOUL by GARDNER, CHELSEA                             | 16:49<br>16:36 | 0-0   | V Z    |                                               |
| TODE by GANDNEN, ONELSEA                             | 16:36          | 7-8   | V 1    | GOOD! FT by BUSSIE,ASYA                       |
|                                                      | 16:36          | 8-8   | т      | GOOD! FT by BUSSIE,ASYA                       |
| MISSED JUMPER by GARDNER, CHELSEA                    | 16:12          | 00    |        |                                               |
| ······································               | 16:12          |       |        | REBOUND (DEF) by BUSSIE, ASYA                 |
|                                                      | 16:02          |       |        | MISSED 3PTR by PALMER, TAYLOR                 |
| REBOUND (DEF) by GARDNER, CHELSEA                    | 16:02          |       |        |                                               |
| MISSED 3PTR by GONZALEZ, DAKOTA                      | 15:51          |       |        |                                               |
|                                                      | 15:51          |       |        | REBOUND (DEF) by CALDWELL, CHRISTAL           |
| FOUL by GARDNER, CHELSEA                             | 15:33          |       |        |                                               |
|                                                      | 15:33          |       |        | TIMEOUT MEDIA                                 |
|                                                      | 15:33          | 9-8   | H 1    | GOOD! FT by BUSSIE,ASYA                       |
|                                                      | 15:33          |       |        | MISSED FT by BUSSIE, ASYA                     |
| REBOUND (DEF) by WILLIAMS, BUNNY                     | 15:33          |       |        |                                               |
| SUB IN: WILLIAMS, BUNNY                              | 15:33          |       |        |                                               |
| SUB OUT: GARDNER,CHELSEA                             | 15:33          |       |        |                                               |
|                                                      | 15:33          |       |        | SUB IN: FIELDS,AVEREE                         |
|                                                      | 15:33<br>15:33 |       |        | SUB IN: HOLMES,BRIA<br>SUB OUT: PALMER,TAYLOR |
|                                                      | 15:33          |       |        | SUB OUT: HARLEE, JESS                         |
| MISSED LAYUP by HARPER, CECE                         | 15:14          |       |        | 306 001. HARLEE, JE33                         |
|                                                      | 15:14          |       |        | REBOUND (DEF) by HOLMES, BRIA                 |
|                                                      | 15:09          |       |        | TURNOVER by HOLMES, BRIA                      |
| STEAL by HARPER,CECE                                 | 15:06          |       |        | 10.000 12110 9 110 200 201 201                |
| GOOD! LAYUP by HARPER,CECE                           | 15:05          | 9-10  | V 1    |                                               |
|                                                      | 14:54          | 11-10 | H 1    | GOOD! LAYUP by HOLMES, BRIA                   |
| FOUL by GONZALEZ, DAKOTA                             | 14:54          |       |        |                                               |
|                                                      | 14:54          | 12-10 | H 2    | GOOD! FT by HOLMES, BRIA                      |
| TURNOVER by KNIGHT, NATALIE                          | 14:34          |       |        |                                               |
|                                                      | 14:20          |       |        | MISSED JUMPER by FIELDS, AVEREE               |
| REBOUND (DEF) by WILLIAMS, BUNNY                     | 14:20          |       |        |                                               |
| MISSED LAYUP by HARPER, CECE                         | 14:06          |       |        |                                               |
|                                                      | 14:06          |       |        | BLOCK by FIELDS, AVEREE                       |
| REBOUND (OFF) by GONZALEZ, DAKOTA                    | 14:03          |       |        |                                               |
| MISSED 3PTR by KNIGHT, NATALIE                       | 13:58          |       |        |                                               |
|                                                      | 13:58          |       |        | REBOUND (DEF) by HOLMES, BRIA                 |
|                                                      | 13:38          | 14-10 | H 4    | GOOD! JUMPER by STEPNEY, LINDA                |
| MISSED JUMPER by HARPER, CECE                        | 13:09          |       |        |                                               |
|                                                      | 13:09          |       |        | REBOUND (DEF) by FIELDS, AVEREE               |
|                                                      | 13:02          |       |        | MISSED LAYUP by CALDWELL, CHRISTAL            |
| BLOCK by HARPER,CECE<br>REBOUND (DEF) by HARPER,CECE | 13:02<br>12:57 |       |        |                                               |
| TURNOVER by HARPER, CECE                             | 12:54          |       |        |                                               |
| SUB IN: HAWKINS,MARKISHA                             | 12:54          |       |        |                                               |
| SUB OUT: GONZALEZ,DAKOTA                             | 12:54          |       |        |                                               |
|                                                      | 12:54          |       |        | SUB IN: FAULK,DARIUS                          |
|                                                      | 12:54          |       |        | SUB IN: PALMER, TAYLOR                        |
|                                                      | 12:54          |       |        | SUB OUT: CALDWELL, CHRISTAL                   |
|                                                      | 12:54          |       |        | SUB OUT: STEPNEY,LINDA                        |
|                                                      | 12:45          |       |        | MISSED LAYUP by FAULK, DARIUS                 |
| REBOUND (DEF) by WILLIAMS, BUNNY                     | 12:45          |       |        | , , , ,                                       |
|                                                      |                |       |        |                                               |