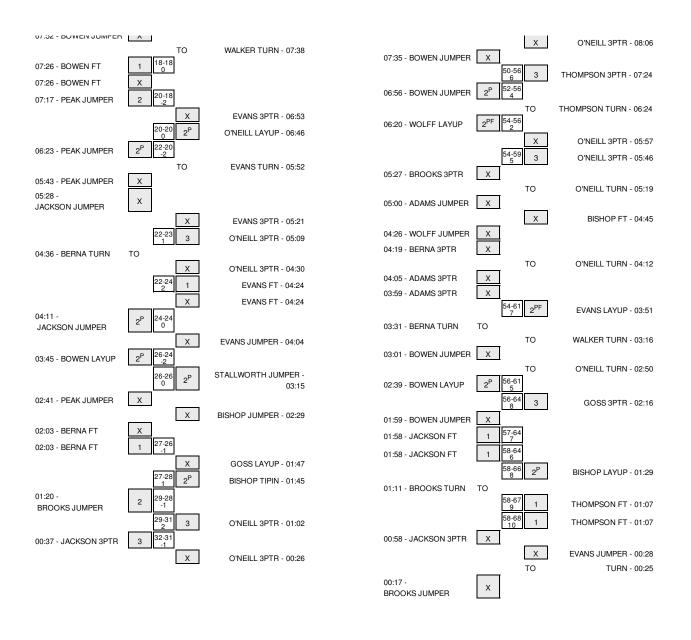

# Arkansas vs #9/8 Kentucky 1/26/2014; 1:05 pm at Memorial Coliseum-Lexington, KY Period 1 Play-By-Play

|                                                                                                                       | Margin | Score | Time                                      | VISITORS: Arkansas                 |
|-----------------------------------------------------------------------------------------------------------------------|--------|-------|-------------------------------------------|------------------------------------|
| MISSED LAYUP by WALKER,SAMAF                                                                                          |        |       | 19:49                                     |                                    |
|                                                                                                                       |        |       | 19:49                                     | REBOUND (DEF) by BOWEN, JHASMIN    |
|                                                                                                                       | V 2    | 0-2   | 19:23                                     | GOOD! LAYUP by PEAK,KEIRA          |
|                                                                                                                       |        |       | 19:23                                     | ASSIST by ADAMS,MCKENZIE           |
| GOOD! 3PTR by O'NEILL, JENNIFI                                                                                        | H 1    | 3-2   | 19:00                                     |                                    |
| ASSIST by EVANS,KASTIN                                                                                                |        |       | 19:00                                     |                                    |
| , ., ., ., ., ., ., ., ., ., ., ., ., .,                                                                              |        |       | 18:27                                     | MISSED 3PTR by ADAMS,MCKENZIE      |
| BLOCK by SIDNEY, JELLE                                                                                                |        |       | 18:26                                     |                                    |
| REBOUND (DEF) by GOSS,BF                                                                                              |        |       | 18:25                                     |                                    |
| MISSED 3PTR by SIDNEY, JELLE,                                                                                         |        |       | 18:09                                     |                                    |
| REBOUND (OFF) by WALKER,SAMAF                                                                                         |        |       | 18:09                                     |                                    |
|                                                                                                                       |        |       |                                           |                                    |
| MISSED TIPIN by WALKER,SAMAF                                                                                          |        |       | 18:08                                     | DEDOUND (DEE) L. TEAM              |
|                                                                                                                       |        |       | 18:08                                     | REBOUND (DEF) by TEAM              |
|                                                                                                                       |        |       | 17:51                                     | MISSED JUMPER by ADAMS,MCKENZIE    |
| REBOUND (DEF) by O'NEILL, JENNIFE                                                                                     |        |       | 17:51                                     |                                    |
| GOOD! LAYUP by EVANS,KASTII                                                                                           | H 3    | 5-2   | 17:46                                     |                                    |
| ASSIST by O'NEILL, JENNIFE                                                                                            |        |       | 17:46                                     |                                    |
|                                                                                                                       |        |       | 17:24                                     | MISSED LAYUP by PEAK,KEIRA         |
|                                                                                                                       |        |       | 17:24                                     | REBOUND (OFF) by JACKSON, JESSICA  |
|                                                                                                                       |        |       | 17:21                                     | MISSED TIPIN by JACKSON, JESSICA   |
|                                                                                                                       |        |       | 17:21                                     | REBOUND (OFF) by BOWEN, JHASMIN    |
|                                                                                                                       | H 1    | 5-4   | 16:56                                     | GOOD! JUMPER by BOWEN, JHASMIN     |
| GOOD! 3PTR by EVANS,KASTII                                                                                            | H 4    | 8-4   | 16:41                                     |                                    |
| ASSIST by WALKER,SAMAR                                                                                                |        | 5 7   | 16:41                                     |                                    |
| FOUL by SIDNEY, JELLE/                                                                                                |        |       | 16:31                                     |                                    |
| FOOL BY SIDNEY, JELLE/                                                                                                |        |       |                                           | TUDNOVED by DEDNA CALLI            |
| 200011 1/4/01 - 01/15/11 - 17/15/11                                                                                   | 110    | 40.1  | 16:30                                     | TURNOVER by BERNA, CALLI           |
| GOOD! LAYUP by O'NEILL, JENNIFI                                                                                       | H 6    | 10-4  | 16:26                                     |                                    |
|                                                                                                                       |        |       | 16:03                                     | TURNOVER by PEAK,KEIRA             |
|                                                                                                                       |        |       | 16:00                                     | FOUL by JACKSON, JESSICA           |
| GOOD! JUMPER by GOSS,BF                                                                                               | H 8    | 12-4  | 15:52                                     |                                    |
|                                                                                                                       | H 5    | 12-7  | 15:38                                     | GOOD! 3PTR by JACKSON, JESSICA     |
|                                                                                                                       |        |       | 15:38                                     | ASSIST by BERNA,CALLI              |
| TURNOVER by GOSS,BF                                                                                                   |        |       | 15:17                                     |                                    |
|                                                                                                                       |        |       | 15:15                                     | TIMEOUT MEDIA                      |
| SUB IN: BISHOP,AZ                                                                                                     |        |       | 15:15                                     |                                    |
| SUB IN: THOMPSON,JANI                                                                                                 |        |       | 15:15                                     |                                    |
| SUB OUT: O'NEILL, JENNIFI                                                                                             |        |       | 15:15                                     |                                    |
| SUB OUT: SIDNEY, JELLE,                                                                                               |        |       | 15:15                                     |                                    |
| 00B 001. 01BNE1,0EEEE                                                                                                 |        |       | 15:05                                     | MISSED 3PTR by JACKSON,JESSICA     |
| DEPOUND (DEE) by TE                                                                                                   |        |       | 15:05                                     | WIGGED OF THE BY DACKGON, DESCRICA |
| REBOUND (DEF) by TEA                                                                                                  |        |       |                                           |                                    |
| MISSED 3PTR by EVANS,KASTII                                                                                           |        |       | 14:37                                     |                                    |
| REBOUND (OFF) by GOSS,BF                                                                                              |        |       | 14:37                                     |                                    |
| TURNOVER by GOSS,BF                                                                                                   |        |       | 14:10                                     |                                    |
|                                                                                                                       |        |       | 14:08                                     | STEAL by BOWEN,JHASMIN             |
|                                                                                                                       |        |       | 14:06                                     | TURNOVER by BERNA, CALLI           |
| STEAL by EVANS,KASTII                                                                                                 |        |       | 14:06                                     |                                    |
| MISSED JUMPER by WALKER, SAMAF                                                                                        |        |       | 13:54                                     |                                    |
| REBOUND (OFF) by BISHOP, AZ                                                                                           |        |       | 13:54                                     |                                    |
| MISSED TIPIN by BISHOP, AZ                                                                                            |        |       | 13:51                                     |                                    |
|                                                                                                                       |        |       | 13:51                                     | REBOUND (DEF) by JACKSON, JESSICA  |
|                                                                                                                       |        |       | 13:46                                     | TURNOVER by JACKSON, JESSICA       |
| STEAL by GOSS,BF                                                                                                      |        |       | 13:45                                     |                                    |
| MISSED LAYUP by THOMPSON,JANI                                                                                         |        |       | 13:44                                     |                                    |
| WISSED LATOR BY THOMPSON, JAIN                                                                                        |        |       |                                           | DEDOLIND (DEE) by DEAK KEIDA       |
|                                                                                                                       | 110    | 400   | 13:44                                     | REBOUND (DEF) by PEAK,KEIRA        |
|                                                                                                                       | H 3    | 12-9  | 13:25                                     | GOOD! LAYUP by PEAK,KEIRA          |
| MISSED JUMPER by BISHOP,AZ                                                                                            |        |       | 13:14                                     |                                    |
| REBOUND (OFF) by GOSS,BF                                                                                              |        |       | 13:14                                     |                                    |
| TURNOVER by BISHOP,AZ                                                                                                 |        |       | 12:50                                     |                                    |
|                                                                                                                       |        |       | 12:50                                     | SUB IN: BROOKS,KELSEY              |
|                                                                                                                       |        |       | 12:50                                     | SUB IN: BAILEY, JOEY               |
|                                                                                                                       |        |       | 12:50                                     | SUB IN: WOLFF,MELISSA              |
|                                                                                                                       |        |       | 12:50                                     | SUB OUT: PEAK,KEIRA                |
|                                                                                                                       |        |       | 12:50                                     | SUB OUT: ADAMS,MCKENZIE            |
|                                                                                                                       |        |       | 12:50                                     | SUB OUT: BOWEN,JHASMIN             |
|                                                                                                                       |        |       | 12:50                                     |                                    |
| SUR IN: STALL WORTH DENES                                                                                             |        |       | 12.50                                     |                                    |
| SUB IN: STALLWORTH, DENESI                                                                                            |        |       | 12.50                                     |                                    |
| SUB IN: SIDNEY, JELLE                                                                                                 |        |       | 12:50                                     |                                    |
| SUB IN: SIDNEY, JELLE/<br>SUB IN: HARPER, LINN/                                                                       |        |       | 12:50                                     |                                    |
| SUB IN: SIDNEY,JELLE/<br>SUB IN: HARPER,LINN/<br>SUB OUT: BISHOP,AZ                                                   |        |       | 12:50<br>12:50                            |                                    |
| SUB IN: SIDNEY,JELLE,<br>SUB IN: HARPER,LINN,<br>SUB OUT: BISHOP,AZ<br>SUB OUT: WALKER,SAMAF                          |        |       | 12:50<br>12:50<br>12:50                   |                                    |
| SUB IN: SIDNEY,JELLE/<br>SUB IN: HARPER,LINN/<br>SUB OUT: BISHOP,AZ                                                   |        |       | 12:50<br>12:50<br>12:50<br>12:50          |                                    |
| SUB IN: SIDNEY,JELLE,<br>SUB IN: HARPER,LINN,<br>SUB OUT: BISHOP,AZ<br>SUB OUT: WALKER,SAMAF                          |        |       | 12:50<br>12:50<br>12:50                   | MISSED 3PTR by BROOKS,KELSEY       |
| SUB IN: SIDNEY,JELLE,<br>SUB IN: HARPER,LINN,<br>SUB OUT: BISHOP,AZ<br>SUB OUT: WALKER,SAMAF                          |        |       | 12:50<br>12:50<br>12:50<br>12:50          | MISSED 3PTR by BROOKS,KELSEY       |
| SUB IN: SIDNEY,JELLE,<br>SUB IN: HARPER,LINN,<br>SUB OUT: BISHOP,AZ<br>SUB OUT: WALKER,SAMAF<br>SUB OUT: EVANS,KASTII |        |       | 12:50<br>12:50<br>12:50<br>12:50<br>12:26 | MISSED 3PTR by BROOKS,KELSEY       |