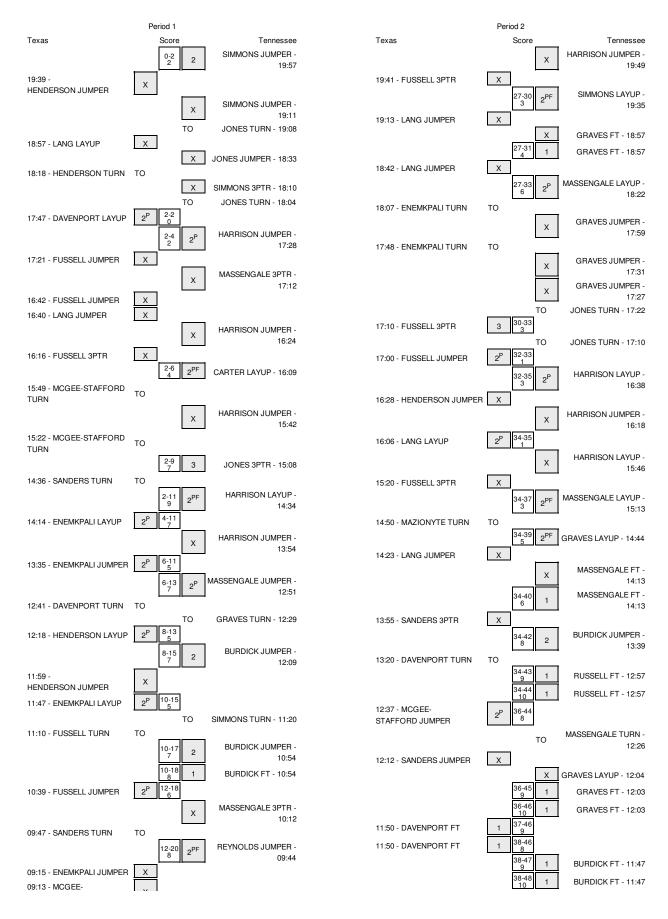

## Texas vs Tennessee 12/8/2013; 1:00 p.m. at Knoxville, Tenn. (Thompson-Boling Arena) Period 1 Play-By-Play

| VISITORS: Texas                         | Time           | Score | Margin | HOME: Tennessee                        |
|-----------------------------------------|----------------|-------|--------|----------------------------------------|
|                                         | 19:57          | 2-0   | H 2    | GOOD! JUMPER by SIMMONS, MEIGHAN       |
| MISSED JUMPER by HENDERSON,KRYSTLE      | 19:39          |       |        |                                        |
|                                         | 19:39          |       |        | REBOUND (DEF) by RUSSELL, MERCEDES     |
|                                         | 19:11          |       |        | MISSED JUMPER by SIMMONS, MEIGHAN      |
|                                         | 19:11          |       |        | REBOUND (OFF) by JONES, JASMINE        |
|                                         | 19:08          |       |        | TURNOVER by JONES, JASMINE             |
| MISSED LAYUP by LANG,KELSEY             | 18:57          |       |        |                                        |
| •                                       | 18:57          |       |        | REBOUND (DEF) by HARRISON, ISABELLE    |
| FOUL by ENEMKPALI,NNEKA                 | 18:55          |       |        |                                        |
| OUL DJ EMEMINI MEI, METON               | 18:33          |       |        | MISSED JUMPER by JONES, JASMINE        |
| REBOUND (DEF) by TEAM                   | 18:33          |       |        | WIGGED BOWN ETT BY BOTTLES, ON COMMINE |
|                                         |                |       |        |                                        |
| TURNOVER by HENDERSON,KRYSTLE           | 18:18          |       |        | OTEAL In IONEO IAOMINE                 |
|                                         | 18:17          |       |        | STEAL by JONES, JASMINE                |
|                                         | 18:10          |       |        | MISSED 3PTR by SIMMONS,MEIGHAN         |
|                                         | 18:10          |       |        | REBOUND (OFF) by RUSSELL,MERCEDES      |
|                                         | 18:04          |       |        | TURNOVER by JONES, JASMINE             |
| GOOD! LAYUP by DAVENPORT,EMPRESS        | 17:47          | 2-2   | T      |                                        |
|                                         | 17:28          | 4-2   | H 2    | GOOD! JUMPER by HARRISON, ISABELLE     |
|                                         | 17:28          |       |        | ASSIST by MASSENGALE, ARIEL            |
| MISSED JUMPER by FUSSELL, CHASSIDY      | 17:21          |       |        |                                        |
|                                         | 17:21          |       |        | REBOUND (DEF) by HARRISON, ISABELLE    |
|                                         | 17:12          |       |        | MISSED 3PTR by MASSENGALE, ARIEL       |
| REBOUND (DEF) by ENEMKPALI,NNEKA        | 17:12          |       |        | ,                                      |
| MISSED JUMPER by FUSSELL, CHASSIDY      | 16:42          |       |        |                                        |
| -                                       |                |       |        |                                        |
| REBOUND (OFF) by ENEMKPALI,NNEKA        | 16:41          |       |        | FOUR IN DUDGELL MERCEDO                |
| MICOED HIMDED L. LANGUELOTT             | 16:40          |       |        | FOUL by RUSSELL,MERCEDES               |
| MISSED JUMPER by LANG,KELSEY            | 16:40          |       |        |                                        |
|                                         | 16:40          |       |        | REBOUND (DEF) by JONES, JASMINE        |
| SUB IN: SANDERS,BRADY                   | 16:40          |       |        |                                        |
| SUB OUT: DAVENPORT,EMPRESS              | 16:40          |       |        |                                        |
|                                         | 16:40          |       |        | SUB IN: CARTER, ANDRAYA                |
|                                         | 16:40          |       |        | SUB OUT: SIMMONS,MEIGHAN               |
| SUB IN: MCGEE-STAFFORD,IMANI            | 16:29          |       |        |                                        |
| SUB OUT: LANG,KELSEY                    | 16:29          |       |        |                                        |
|                                         | 16:24          |       |        | MISSED JUMPER by HARRISON, ISABELLE    |
| REBOUND (DEF) by HENDERSON,KRYSTLE      | 16:24          |       |        |                                        |
| MISSED 3PTR by FUSSELL, CHASSIDY        | 16:16          |       |        |                                        |
| WILCOLD OF THE DY TOCOLLE, OF WILCOLD T | 16:16          |       |        | REBOUND (DEF) by MASSENGALE, ARIEL     |
|                                         |                | 6-2   | 11.4   |                                        |
|                                         | 16:09          | 0-2   | H 4    | GOOD! LAYUP by CARTER, ANDRAYA         |
|                                         | 16:09          |       |        | ASSIST by MASSENGALE,ARIEL             |
| TURNOVER by MCGEE-STAFFORD,IMANI        | 15:49          |       |        |                                        |
|                                         | 15:48          |       |        | STEAL by MASSENGALE,ARIEL              |
|                                         | 15:42          |       |        | MISSED JUMPER by HARRISON,ISABELLE     |
| REBOUND (DEF) by ENEMKPALI,NNEKA        | 15:42          |       |        |                                        |
| TURNOVER by MCGEE-STAFFORD,IMANI        | 15:22          |       |        |                                        |
|                                         | 15:22          |       |        | TIMEOUT media                          |
|                                         | 15:22          |       |        | SUB IN: GRAVES,BASHAARA                |
|                                         | 15:22          |       |        | SUB OUT: RUSSELL,MERCEDES              |
|                                         | 15:08          | 9-2   | H 7    | GOOD! 3PTR by JONES, JASMINE           |
| TURNOVER by SANDERS,BRADY               | 14:36          | V -   |        | 3005. 01 1110, 001120,010111112        |
| TOTING VETT BY SANDETIC, DITABLE        | 14:35          |       |        | STEAL by HARRISON,ISABELLE             |
|                                         |                |       |        |                                        |
|                                         | 14:34          | 11-2  | H 9    | GOOD! LAYUP by HARRISON,ISABELLE       |
| FIMEOUT 30SEC                           | 14:32          |       |        |                                        |
| SUB IN: LANG,KELSEY                     | 14:32          |       |        |                                        |
| SUB IN: DAVENPORT,EMPRESS               | 14:32          |       |        |                                        |
| SUB OUT: MCGEE-STAFFORD,IMANI           | 14:32          |       |        |                                        |
| SUB OUT: SANDERS,BRADY                  | 14:32          |       |        |                                        |
| GOOD! LAYUP by ENEMKPALI,NNEKA          | 14:14          | 11-4  | H 7    |                                        |
| ASSIST by DAVENPORT,EMPRESS             | 14:14          |       |        |                                        |
|                                         | 13:54          |       |        | MISSED JUMPER by HARRISON, ISABELLE    |
| REBOUND (DEF) by FUSSELL,CHASSIDY       | 13:54          |       |        |                                        |
| GOOD! JUMPER by ENEMKPALI,NNEKA         | 13:35          | 11-6  | H 5    |                                        |
| •                                       |                | 11-0  | 113    |                                        |
| ASSIST by HENDERSON,KRYSTLE             | 13:35          |       |        |                                        |
| FOUL by DAVENPORT,EMPRESS               | 13:10          |       |        |                                        |
|                                         | 13:10          |       |        | SUB IN: BURDICK,CIERRA                 |
|                                         | 13:10          |       |        | SUB IN: SIMMONS, MEIGHAN               |
|                                         | 13:10          |       |        | SUB OUT: JONES, JASMINE                |
|                                         | 13:10          |       |        | SUB OUT: HARRISON,ISABELLE             |
|                                         | 12:51          | 13-6  | H 7    | GOOD! JUMPER by MASSENGALE, ARIEL      |
| FOUL by DAVENPORT,EMPRESS               | 12:41          |       |        |                                        |
| TURNOVER by DAVENPORT, EMPRESS          | 12:41          |       |        |                                        |
| SUB IN: SANDERS,BRADY                   | 12:41          |       |        |                                        |
|                                         |                |       |        |                                        |
| SUB OUT: DAVENPORT EMPRESS              |                |       |        |                                        |
| SUB OUT: DAVENPORT,EMPRESS              | 12:41<br>12:29 |       |        | TURNOVER by GRAVES,BASHAARA            |

| COORT AVER BY HENDERSON KRYSTLE                            | 10.10          | 10.0           | 11.5       |                                                                      |
|------------------------------------------------------------|----------------|----------------|------------|----------------------------------------------------------------------|
| GOOD! LAYUP by HENDERSON,KRYSTLE                           | 12:18<br>12:09 | 13-8<br>15-8   | H 5<br>H 7 | GOOD! JUMPER by BURDICK,CIERRA                                       |
|                                                            | 12:09          | 13-0           | 1117       | ASSIST by SIMMONS, MEIGHAN                                           |
| MISSED JUMPER by HENDERSON,KRYSTLE                         | 11:59          |                |            | ,                                                                    |
| REBOUND (OFF) by HENDERSON,KRYSTLE                         | 11:59          |                |            |                                                                      |
| GOOD! LAYUP by ENEMKPALI,NNEKA                             | 11:47          | 15-10          | H 5        |                                                                      |
| ASSIST by SANDERS, BRADY                                   | 11:47          |                |            |                                                                      |
|                                                            | 11:20          |                |            | TURNOVER by SIMMONS, MEIGHAN                                         |
| TIMEOUT MEDIA                                              | 11:20          |                |            |                                                                      |
| SUB IN: MCGEE-STAFFORD,IMANI                               | 11:20          |                |            |                                                                      |
| SUB IN: RODRIGO,CELINA                                     | 11:20          |                |            |                                                                      |
| SUB OUT: ENEMKPALI,NNEKA                                   | 11:20          |                |            |                                                                      |
| SUB OUT: HENDERSON,KRYSTLE                                 | 11:20          |                |            |                                                                      |
| TURNOVER by FUSSELL,CHASSIDY                               | 11:10          |                |            | OCCUPANTED LA RUPPION OFFERA                                         |
| FOUR IN MODES OTATEODD IMANII                              | 10:54          | 17-10          | H 7        | GOOD! JUMPER by BURDICK,CIERRA                                       |
| FOUL by MCGEE-STAFFORD,IMANI                               | 10:54          | 40.40          | 110        | OOOD! ET his BURDIOK OFFDDA                                          |
| COOR HIMPER IN FLICTELL CHACCIDY                           | 10:54<br>10:39 | 18-10<br>18-12 | H 8<br>H 6 | GOOD! FT by BURDICK,CIERRA                                           |
| GOOD! JUMPER by FUSSELL, CHASSIDY                          | 10:39          | 10-12          | по         |                                                                      |
| FOUL by LANG,KELSEY<br>SUB IN: ENEMKPALI,NNEKA             | 10:18          |                |            |                                                                      |
| SUB OUT: LANG,KELSEY                                       | 10:18          |                |            |                                                                      |
| OOD OOT. EANG, NEEDE T                                     | 10:18          |                |            | SUB IN: REYNOLDS, JORDAN                                             |
|                                                            | 10:18          |                |            | SUB OUT: SIMMONS,MEIGHAN                                             |
|                                                            | 10:12          |                |            | MISSED 3PTR by MASSENGALE,ARIEL                                      |
| REBOUND (DEF) by ENEMKPALI,NNEKA                           | 10:12          |                |            |                                                                      |
| TURNOVER by SANDERS, BRADY                                 | 09:47          |                |            |                                                                      |
| ,                                                          | 09:46          |                |            | STEAL by REYNOLDS, JORDAN                                            |
|                                                            | 09:44          | 20-12          | H 8        | GOOD! JUMPER by REYNOLDS, JORDAN                                     |
| MISSED JUMPER by ENEMKPALI,NNEKA                           | 09:15          |                |            |                                                                      |
| REBOUND (OFF) by MCGEE-STAFFORD,IMANI                      | 09:15          |                |            |                                                                      |
| MISSED JUMPER by MCGEE-STAFFORD,IMANI                      | 09:13          |                |            |                                                                      |
| REBOUND (OFF) by TEAM                                      | 09:13          |                |            |                                                                      |
| SUB IN: HENDERSON,KRYSTLE                                  | 09:10          |                |            |                                                                      |
| SUB OUT: SANDERS,BRADY                                     | 09:10          |                |            |                                                                      |
| MISSED JUMPER by FUSSELL, CHASSIDY                         | 09:07          |                |            |                                                                      |
| REBOUND (OFF) by MCGEE-STAFFORD,IMANI                      | 09:07          |                |            |                                                                      |
| MISSED JUMPER by HENDERSON,KRYSTLE                         | 08:56          |                |            |                                                                      |
|                                                            | 08:56          |                |            | REBOUND (DEF) by REYNOLDS, JORDAN                                    |
|                                                            | 08:54          |                |            | SUB IN: SIMMONS,MEIGHAN                                              |
|                                                            | 08:54          |                |            | SUB IN: JONES, JASMINE                                               |
|                                                            | 08:54          |                |            | SUB OUT: CARTER,ANDRAYA                                              |
|                                                            | 08:53          | 22-12          | H 10       | GOOD! LAYUP by GRAVES,BASHAARA                                       |
|                                                            | 08:53          |                |            | ASSIST by REYNOLDS, JORDAN                                           |
| MISSED JUMPER by MCGEE-STAFFORD,IMANI                      | 08:23          |                |            |                                                                      |
| REBOUND (OFF) by HENDERSON, KRYSTLE                        | 08:23          |                |            |                                                                      |
| GOOD! LAYUP by MCGEE-STAFFORD,IMANI                        | 08:16          | 22-14          | H 8        |                                                                      |
| ASSIST by HENDERSON,KRYSTLE                                | 08:16          |                |            |                                                                      |
| SUB IN: LANG,KELSEY                                        | 08:15          |                |            |                                                                      |
| SUB IN: SANDERS,BRADY                                      | 08:15          |                |            |                                                                      |
| SUB OUT: MCGEE-STAFFORD,IMANI                              | 08:15          |                |            |                                                                      |
| SUB OUT: FUSSELL,CHASSIDY                                  | 08:15          |                |            | SUB IN: HARRISON,ISABELLE                                            |
|                                                            | 08:15          |                |            | •                                                                    |
|                                                            | 08:15          |                |            | SUB OUT: BURDICK,CIERRA                                              |
| DEDOLIND (DEE) by LANC I/EL CEV                            | 08:04          |                |            | MISSED LAYUP by HARRISON, ISABELLE                                   |
| REBOUND (DEF) by LANG,KELSEY                               | 08:04          | 22-17          | H 5        |                                                                      |
| GOOD! 3PTR by HENDERSON,KRYSTLE                            | 07:55          | 22-17          | нь         |                                                                      |
| ASSIST by RODRIGO,CELINA FOUL by SANDERS,BRADY             | 07:55<br>07:39 |                |            |                                                                      |
| FOOL BY SANDENS, BRADT                                     | 07:39          |                |            | TURNOVER by HARRISON, ISABELLE                                       |
| GOOD! JUMPER by HENDERSON, KRYSTLE                         | 07:36          | 22-19          | H 3        | TOTINOVER BY HATHIOON, IOABELLE                                      |
| doob, down Erroy henderloon, it have                       | 07:11          | LL 13          | 110        | MISSED JUMPER by MASSENGALE, ARIEL                                   |
| REBOUND (DEF) by RODRIGO,CELINA                            | 07:11          |                |            | WIGGED COM ETT BY WINGGETTANCE, IT THEE                              |
| MISSED 3PTR by SANDERS,BRADY                               | 07:05          |                |            |                                                                      |
| WIGGED OF THEY GAMEETIC, STATE !                           | 07:05          |                |            | REBOUND (DEF) by JONES, JASMINE                                      |
|                                                            | 06:49          |                |            | MISSED JUMPER by JONES, JASMINE                                      |
| REBOUND (DEF) by ENEMKPALI,NNEKA                           | 06:49          |                |            |                                                                      |
| GOOD! JUMPER by ENEMKPALI,NNEKA                            | 06:36          | 22-21          | H 1        |                                                                      |
| FOUL by SANDERS,BRADY                                      | 06:13          |                |            |                                                                      |
|                                                            | 06:13          | 23-21          | H 2        | GOOD! FT by MASSENGALE, ARIEL                                        |
|                                                            | 06:13          | 24-21          | H 3        | GOOD! FT by MASSENGALE, ARIEL                                        |
|                                                            | 06:13          |                |            | SUB IN: RUSSELL,MERCEDES                                             |
|                                                            | 06:13          |                |            | SUB IN: BURDICK,CIERRA                                               |
|                                                            | 06:13          |                |            | SUB IN: CARTER, ANDRAYA                                              |
|                                                            | 06:13          |                |            | SUB OUT: MASSENGALE, ARIEL                                           |
|                                                            | 06:13          |                |            | SUB OUT: REYNOLDS, JORDAN                                            |
|                                                            | 06:13          |                |            | SUB OUT: GRAVES,BASHAARA                                             |
|                                                            | 06:13          |                |            | SUB OUT: JONES, JASMINE                                              |
|                                                            |                |                |            |                                                                      |
| MISSED 3PTR by SANDERS,BRADY                               | 05:58          |                |            |                                                                      |
| MISSED 3PTR by SANDERS,BRADY                               | 05:58<br>05:58 |                |            | REBOUND (DEF) by CARTER, ANDRAYA                                     |
| MISSED 3PTR by SANDERS,BRADY                               |                | 26-21          | H 5        | REBOUND (DEF) by CARTER,ANDRAYA<br>GOOD! JUMPER by HARRISON,ISABELLE |
| MISSED 3PTR by SANDERS,BRADY                               | 05:58          | 26-21          | H 5        |                                                                      |
| MISSED 3PTR by SANDERS,BRADY  MISSED JUMPER by LANG,KELSEY | 05:58<br>05:45 | 26-21          | H 5        | GOOD! JUMPER by HARRISON, ISABELLE                                   |