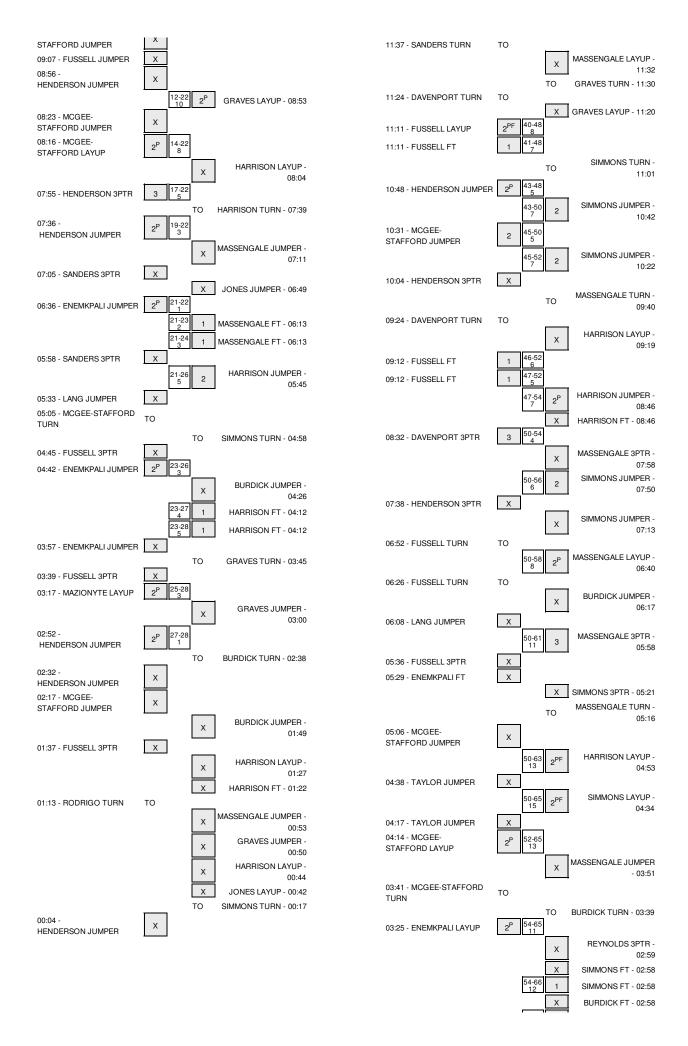

| COORT AVER BY HENDERSON KRYSTLE                            | 10.10          | 10.0           | 11.5       |                                                                      |
|------------------------------------------------------------|----------------|----------------|------------|----------------------------------------------------------------------|
| GOOD! LAYUP by HENDERSON,KRYSTLE                           | 12:18<br>12:09 | 13-8<br>15-8   | H 5<br>H 7 | GOOD! JUMPER by BURDICK,CIERRA                                       |
|                                                            | 12:09          | 13-0           | 1117       | ASSIST by SIMMONS, MEIGHAN                                           |
| MISSED JUMPER by HENDERSON,KRYSTLE                         | 11:59          |                |            | ,                                                                    |
| REBOUND (OFF) by HENDERSON,KRYSTLE                         | 11:59          |                |            |                                                                      |
| GOOD! LAYUP by ENEMKPALI,NNEKA                             | 11:47          | 15-10          | H 5        |                                                                      |
| ASSIST by SANDERS, BRADY                                   | 11:47          |                |            |                                                                      |
|                                                            | 11:20          |                |            | TURNOVER by SIMMONS, MEIGHAN                                         |
| TIMEOUT MEDIA                                              | 11:20          |                |            |                                                                      |
| SUB IN: MCGEE-STAFFORD,IMANI                               | 11:20          |                |            |                                                                      |
| SUB IN: RODRIGO,CELINA                                     | 11:20          |                |            |                                                                      |
| SUB OUT: ENEMKPALI,NNEKA                                   | 11:20          |                |            |                                                                      |
| SUB OUT: HENDERSON,KRYSTLE                                 | 11:20          |                |            |                                                                      |
| TURNOVER by FUSSELL,CHASSIDY                               | 11:10          |                |            | OCCUPANTED LA RUPPION OFFERA                                         |
| FOUR IN MODES OTATEODD IMANII                              | 10:54          | 17-10          | H 7        | GOOD! JUMPER by BURDICK,CIERRA                                       |
| FOUL by MCGEE-STAFFORD,IMANI                               | 10:54          | 40.40          | 110        | OOOD! ET his BURDIOK OFFDDA                                          |
| COOR HIMPER IN FLICTELL CHACCIDY                           | 10:54<br>10:39 | 18-10<br>18-12 | H 8<br>H 6 | GOOD! FT by BURDICK,CIERRA                                           |
| GOOD! JUMPER by FUSSELL, CHASSIDY                          | 10:39          | 10-12          | по         |                                                                      |
| FOUL by LANG,KELSEY<br>SUB IN: ENEMKPALI,NNEKA             | 10:18          |                |            |                                                                      |
| SUB OUT: LANG,KELSEY                                       | 10:18          |                |            |                                                                      |
| OOD OOT. EANG, NEEDE T                                     | 10:18          |                |            | SUB IN: REYNOLDS, JORDAN                                             |
|                                                            | 10:18          |                |            | SUB OUT: SIMMONS,MEIGHAN                                             |
|                                                            | 10:12          |                |            | MISSED 3PTR by MASSENGALE,ARIEL                                      |
| REBOUND (DEF) by ENEMKPALI,NNEKA                           | 10:12          |                |            |                                                                      |
| TURNOVER by SANDERS, BRADY                                 | 09:47          |                |            |                                                                      |
| ,                                                          | 09:46          |                |            | STEAL by REYNOLDS, JORDAN                                            |
|                                                            | 09:44          | 20-12          | H 8        | GOOD! JUMPER by REYNOLDS, JORDAN                                     |
| MISSED JUMPER by ENEMKPALI,NNEKA                           | 09:15          |                |            |                                                                      |
| REBOUND (OFF) by MCGEE-STAFFORD,IMANI                      | 09:15          |                |            |                                                                      |
| MISSED JUMPER by MCGEE-STAFFORD,IMANI                      | 09:13          |                |            |                                                                      |
| REBOUND (OFF) by TEAM                                      | 09:13          |                |            |                                                                      |
| SUB IN: HENDERSON,KRYSTLE                                  | 09:10          |                |            |                                                                      |
| SUB OUT: SANDERS,BRADY                                     | 09:10          |                |            |                                                                      |
| MISSED JUMPER by FUSSELL, CHASSIDY                         | 09:07          |                |            |                                                                      |
| REBOUND (OFF) by MCGEE-STAFFORD,IMANI                      | 09:07          |                |            |                                                                      |
| MISSED JUMPER by HENDERSON,KRYSTLE                         | 08:56          |                |            |                                                                      |
|                                                            | 08:56          |                |            | REBOUND (DEF) by REYNOLDS, JORDAN                                    |
|                                                            | 08:54          |                |            | SUB IN: SIMMONS,MEIGHAN                                              |
|                                                            | 08:54          |                |            | SUB IN: JONES, JASMINE                                               |
|                                                            | 08:54          |                |            | SUB OUT: CARTER,ANDRAYA                                              |
|                                                            | 08:53          | 22-12          | H 10       | GOOD! LAYUP by GRAVES,BASHAARA                                       |
|                                                            | 08:53          |                |            | ASSIST by REYNOLDS, JORDAN                                           |
| MISSED JUMPER by MCGEE-STAFFORD,IMANI                      | 08:23          |                |            |                                                                      |
| REBOUND (OFF) by HENDERSON, KRYSTLE                        | 08:23          |                |            |                                                                      |
| GOOD! LAYUP by MCGEE-STAFFORD,IMANI                        | 08:16          | 22-14          | H 8        |                                                                      |
| ASSIST by HENDERSON,KRYSTLE                                | 08:16          |                |            |                                                                      |
| SUB IN: LANG,KELSEY                                        | 08:15          |                |            |                                                                      |
| SUB IN: SANDERS,BRADY                                      | 08:15          |                |            |                                                                      |
| SUB OUT: MCGEE-STAFFORD,IMANI                              | 08:15          |                |            |                                                                      |
| SUB OUT: FUSSELL,CHASSIDY                                  | 08:15          |                |            | SUB IN: HARRISON,ISABELLE                                            |
|                                                            | 08:15          |                |            | •                                                                    |
|                                                            | 08:15          |                |            | SUB OUT: BURDICK,CIERRA                                              |
| DEDOLIND (DEE) by LANC I/EL CEV                            | 08:04          |                |            | MISSED LAYUP by HARRISON, ISABELLE                                   |
| REBOUND (DEF) by LANG,KELSEY                               | 08:04          | 22-17          | H 5        |                                                                      |
| GOOD! 3PTR by HENDERSON,KRYSTLE                            | 07:55          | 22-17          | нь         |                                                                      |
| ASSIST by RODRIGO,CELINA FOUL by SANDERS,BRADY             | 07:55<br>07:39 |                |            |                                                                      |
| FOOL BY SANDENS, BRADT                                     | 07:39          |                |            | TURNOVER by HARRISON, ISABELLE                                       |
| GOOD! JUMPER by HENDERSON, KRYSTLE                         | 07:36          | 22-19          | H 3        | TOTINOVER BY HATHIOON, IOABELLE                                      |
| doob, down Erroy henderloon, it have                       | 07:11          | LL 13          | 110        | MISSED JUMPER by MASSENGALE, ARIEL                                   |
| REBOUND (DEF) by RODRIGO,CELINA                            | 07:11          |                |            | WIGGED COM ETT BY WINGGETTANCE, IT THEE                              |
| MISSED 3PTR by SANDERS,BRADY                               | 07:05          |                |            |                                                                      |
| WIGGED OF THEY GAMEETIC, STATE !                           | 07:05          |                |            | REBOUND (DEF) by JONES, JASMINE                                      |
|                                                            | 06:49          |                |            | MISSED JUMPER by JONES, JASMINE                                      |
| REBOUND (DEF) by ENEMKPALI,NNEKA                           | 06:49          |                |            |                                                                      |
| GOOD! JUMPER by ENEMKPALI,NNEKA                            | 06:36          | 22-21          | H 1        |                                                                      |
| FOUL by SANDERS,BRADY                                      | 06:13          |                |            |                                                                      |
|                                                            | 06:13          | 23-21          | H 2        | GOOD! FT by MASSENGALE, ARIEL                                        |
|                                                            | 06:13          | 24-21          | H 3        | GOOD! FT by MASSENGALE, ARIEL                                        |
|                                                            | 06:13          |                |            | SUB IN: RUSSELL,MERCEDES                                             |
|                                                            | 06:13          |                |            | SUB IN: BURDICK,CIERRA                                               |
|                                                            | 06:13          |                |            | SUB IN: CARTER, ANDRAYA                                              |
|                                                            | 06:13          |                |            | SUB OUT: MASSENGALE, ARIEL                                           |
|                                                            | 06:13          |                |            | SUB OUT: REYNOLDS, JORDAN                                            |
|                                                            | 06:13          |                |            | SUB OUT: GRAVES,BASHAARA                                             |
|                                                            | 06:13          |                |            | SUB OUT: JONES, JASMINE                                              |
|                                                            |                |                |            |                                                                      |
| MISSED 3PTR by SANDERS,BRADY                               | 05:58          |                |            |                                                                      |
| MISSED 3PTR by SANDERS,BRADY                               | 05:58<br>05:58 |                |            | REBOUND (DEF) by CARTER, ANDRAYA                                     |
| MISSED 3PTR by SANDERS,BRADY                               |                | 26-21          | H 5        | REBOUND (DEF) by CARTER,ANDRAYA<br>GOOD! JUMPER by HARRISON,ISABELLE |
| MISSED 3PTR by SANDERS,BRADY                               | 05:58          | 26-21          | H 5        |                                                                      |
| MISSED 3PTR by SANDERS,BRADY  MISSED JUMPER by LANG,KELSEY | 05:58<br>05:45 | 26-21          | H 5        | GOOD! JUMPER by HARRISON, ISABELLE                                   |