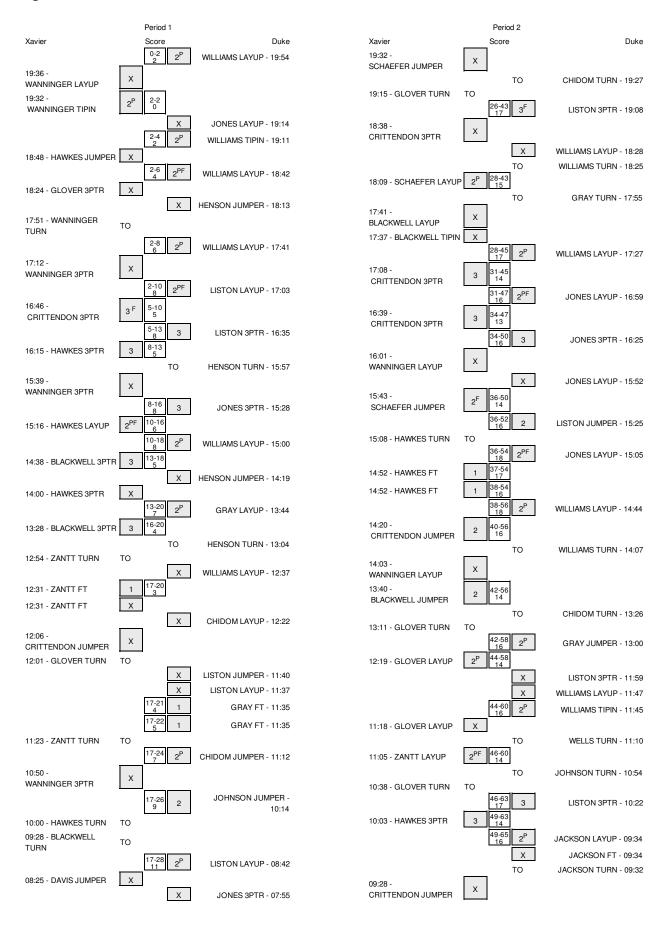

## Xavier vs Duke 11/28/2013; 2:15 p.m.AST at St. Thomas, U.S. Virgin Islands Period 1 Play-By-Play

| HOME: Duk                                      | Margin | Score | Time           | /ISITORS: Xavier                   |
|------------------------------------------------|--------|-------|----------------|------------------------------------|
| GOOD! LAYUP by WILLIAMS,ELIZABET               | H 2    | 2-0   | 19:54          |                                    |
| ASSIST by GRAY, CHELSE                         |        |       | 19:54          |                                    |
|                                                |        |       | 19:36          | MISSED LAYUP by WANNINGER, ASHLEY  |
| BLOCK by HENSON,AMBE                           |        |       | 19:36          |                                    |
|                                                |        |       | 19:34          | REBOUND (OFF) by WANNINGER, ASHLEY |
|                                                | T      | 2-2   | 19:32          | GOOD! TIPIN by WANNINGER,ASHLEY    |
| MISSED LAYUP by JONES,ALEX                     |        |       | 19:14          |                                    |
| REBOUND (OFF) by WILLIAMS, ELIZABET            |        |       | 19:14          |                                    |
| GOOD! TIPIN by WILLIAMS, ELIZABET              | H 2    | 4-2   | 19:11          |                                    |
|                                                |        |       | 18:48          | MISSED JUMPER by HAWKES,SHATYRA    |
| BLOCK by HENSON, AMBE                          |        |       | 18:48          |                                    |
| REBOUND (DEF) by GRAY, CHELSE                  |        |       | 18:47          |                                    |
| GOOD! LAYUP by WILLIAMS, ELIZABET              | H 4    | 6-2   | 18:42          |                                    |
| ASSIST by GRAY, CHELSE                         |        |       | 18:42          |                                    |
| ,                                              |        |       | 18:24          | MISSED 3PTR by GLOVER,BRIANA       |
| REBOUND (DEF) by GRAY, CHELSE                  |        |       | 18:24          |                                    |
| MISSED JUMPER by HENSON, AMBE                  |        |       | 18:13          |                                    |
| micolo domi en dy nemocny, mise                |        |       | 18:13          | REBOUND (DEF) by SCHAEFER,LEAH     |
|                                                |        |       | 17:51          | FOUL by WANNINGER, ASHLEY          |
|                                                |        |       | 17:51          | FURNOVER by WANNINGER, ASHLEY      |
|                                                |        |       | 17:51          | SUB IN: ZANTT, ALIYAH              |
|                                                |        |       | 17:51          | SUB IN: BLACKWELL,MADDISON         |
|                                                |        |       | 17:51          | SUB OUT: WANNINGER, ASHLEY         |
|                                                |        |       | 17:51          | SUB OUT: SCHAEFER,LEAH             |
| COOD LAVID by MILLIAMS ELIZABET                | 11.0   | 0.0   |                | JOB COT. SCHAEFEN,LEAR             |
| GOOD! LAYUP by WILLIAMS,ELIZABET               | H 6    | 8-2   | 17:41          |                                    |
| ASSIST by GRAY, CHELSE                         |        |       | 17:41          |                                    |
| FOUL by JONES,ALEX                             |        |       | 17:23          |                                    |
|                                                |        |       | 17:12          | MISSED 3PTR by WANNINGER,ASHLEY    |
| REBOUND (DEF) by GRAY,CHELSE                   |        |       | 17:12          |                                    |
| GOOD! LAYUP by LISTON,TRIC                     | H 8    | 10-2  | 17:03          |                                    |
| ASSIST by GRAY, CHELSE                         |        |       | 17:03          |                                    |
|                                                |        |       | 17:01          | ΓΙΜΕΟUT 30SEC                      |
|                                                |        |       | 17:01          | SUB IN: SCHAEFER,LEAH              |
|                                                |        |       | 17:01          | SUB OUT: GLOVER,BRIANA             |
|                                                | H 5    | 10-5  | 16:46          | GOOD! 3PTR by CRITTENDON,JENNA     |
|                                                |        |       | 16:46          | ASSIST by SCHAEFER,LEAH            |
| GOOD! 3PTR by LISTON,TRIC                      | H 8    | 13-5  | 16:35          |                                    |
| ASSIST by JONES, ALEXI                         |        |       | 16:35          |                                    |
|                                                | H 5    | 13-8  | 16:15          | GOOD! 3PTR by HAWKES,SHATYRA       |
|                                                |        |       | 16:15          | ASSIST by CRITTENDON, JENNA        |
| FOUL by HENSON,AMBE                            |        |       | 15:57          |                                    |
| TURNOVER by HENSON,AMBE                        |        |       | 15:57          |                                    |
| TOTALO VETTO Y TIETO ON, TIMBE                 |        |       | 15:57          | FIMEOUT MEDIA                      |
|                                                |        |       | 15:57          | SUB IN: WANNINGER, ASHLEY          |
|                                                |        |       |                |                                    |
|                                                |        |       | 15:57          | SUB OUT: CRITTENDON, JENNA         |
|                                                |        |       | 15:39          | MISSED 3PTR by WANNINGER,ASHLEY    |
| REBOUND (DEF) by HENSON,AMBE                   |        |       | 15:39          |                                    |
| GOOD! 3PTR by JONES,ALEX                       | H 8    | 16-8  | 15:28          |                                    |
| ASSIST by LISTON,TRICI                         |        |       | 15:28          |                                    |
|                                                | H 6    | 16-10 | 15:16          | GOOD! LAYUP by HAWKES,SHATYRA      |
| GOOD! LAYUP by WILLIAMS, ELIZABET              | H 8    | 18-10 | 15:00          |                                    |
| ASSIST by GRAY, CHELSE                         |        |       | 15:00          |                                    |
|                                                | H 5    | 18-13 | 14:38          | GOOD! 3PTR by BLACKWELL,MADDISON   |
|                                                |        |       | 14:38          | ASSIST by SCHAEFER,LEAH            |
| MISSED JUMPER by HENSON, AMBE                  |        |       | 14:19          |                                    |
|                                                |        |       | 14:19          | REBOUND (DEF) by WANNINGER, ASHLEY |
|                                                |        |       | 14:00          | MISSED 3PTR by HAWKES,SHATYRA      |
| REBOUND (DEF) by GRAY, CHELSE                  |        |       | 14:00          | ·                                  |
| GOOD! LAYUP by GRAY,CHELSE                     | H 7    | 20-13 | 13:44          |                                    |
| G005. E11101 by G11111,0112202                 | H 4    | 20-16 | 13:28          | GOOD! 3PTR by BLACKWELL,MADDISON   |
|                                                | 114    | 20 10 | 13:28          | ASSIST by HAWKES,SHATYRA           |
| FOLIL by HENSON AMBE                           |        |       | 13:04          | 100101 by HAWILEO, SHATTIA         |
| FOUL by HENSON,AMBE<br>TURNOVER by HENSON,AMBE |        |       |                |                                    |
| TURNOVER BY RENSON, AMBE                       |        |       | 13:04          | CHR IN DAVIC KAVI A                |
|                                                |        |       | 13:04          | SUB IN: DAVIS,KAYLA                |
|                                                |        |       | 13:04          | SUB IN: GLOVER, BRIANA             |
|                                                |        |       | 13:04          | SUB IN: CRITTENDON, JENNA          |
|                                                |        |       | 13:04          | SUB OUT: HAWKES,SHATYRA            |
|                                                |        |       | 13:04          | SUB OUT: SCHAEFER,LEAH             |
|                                                |        |       |                |                                    |
|                                                |        |       | 13:04          | SUB OUT: BLACKWELL,MADDISON        |
| SUB IN: WELLS,CHLO                             |        |       | 13:04<br>13:04 |                                    |
| SUB IN: WELLS,CHLO<br>SUB IN: CHIDOM,ODERA     |        |       |                |                                    |
|                                                |        |       | 13:04          |                                    |
| SUB IN: CHIDOM, ODERA                          |        |       | 13:04<br>13:04 |                                    |