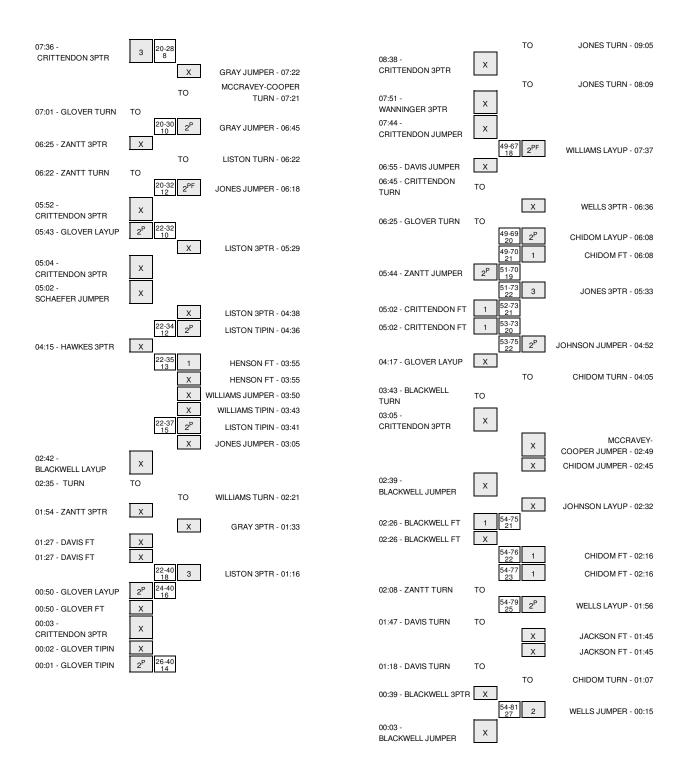

## Xavier vs Duke 11/28/2013; 2:15 p.m.AST at St. Thomas, U.S. Virgin Islands Period 1 Play-By-Play

| HOME: Duk                                      | Margin | Score | Time           | /ISITORS: Xavier                   |
|------------------------------------------------|--------|-------|----------------|------------------------------------|
| GOOD! LAYUP by WILLIAMS,ELIZABET               | H 2    | 2-0   | 19:54          |                                    |
| ASSIST by GRAY, CHELSE                         |        |       | 19:54          |                                    |
|                                                |        |       | 19:36          | MISSED LAYUP by WANNINGER, ASHLEY  |
| BLOCK by HENSON,AMBE                           |        |       | 19:36          |                                    |
|                                                |        |       | 19:34          | REBOUND (OFF) by WANNINGER, ASHLEY |
|                                                | T      | 2-2   | 19:32          | GOOD! TIPIN by WANNINGER,ASHLEY    |
| MISSED LAYUP by JONES,ALEX                     |        |       | 19:14          |                                    |
| REBOUND (OFF) by WILLIAMS, ELIZABET            |        |       | 19:14          |                                    |
| GOOD! TIPIN by WILLIAMS, ELIZABET              | H 2    | 4-2   | 19:11          |                                    |
|                                                |        |       | 18:48          | MISSED JUMPER by HAWKES,SHATYRA    |
| BLOCK by HENSON, AMBE                          |        |       | 18:48          |                                    |
| REBOUND (DEF) by GRAY, CHELSE                  |        |       | 18:47          |                                    |
| GOOD! LAYUP by WILLIAMS, ELIZABET              | H 4    | 6-2   | 18:42          |                                    |
| ASSIST by GRAY, CHELSE                         |        |       | 18:42          |                                    |
| ,                                              |        |       | 18:24          | MISSED 3PTR by GLOVER,BRIANA       |
| REBOUND (DEF) by GRAY, CHELSE                  |        |       | 18:24          |                                    |
| MISSED JUMPER by HENSON, AMBE                  |        |       | 18:13          |                                    |
| micolo domi en dy nemocny, mise                |        |       | 18:13          | REBOUND (DEF) by SCHAEFER,LEAH     |
|                                                |        |       | 17:51          | FOUL by WANNINGER, ASHLEY          |
|                                                |        |       | 17:51          | FURNOVER by WANNINGER, ASHLEY      |
|                                                |        |       | 17:51          | SUB IN: ZANTT, ALIYAH              |
|                                                |        |       | 17:51          | SUB IN: BLACKWELL,MADDISON         |
|                                                |        |       | 17:51          | SUB OUT: WANNINGER, ASHLEY         |
|                                                |        |       | 17:51          | SUB OUT: SCHAEFER,LEAH             |
| COOD LAVID by MILLIAMS ELIZABET                | 11.0   | 0.0   |                | JOB COT. SCHAEFEN,LEAR             |
| GOOD! LAYUP by WILLIAMS,ELIZABET               | H 6    | 8-2   | 17:41          |                                    |
| ASSIST by GRAY, CHELSE                         |        |       | 17:41          |                                    |
| FOUL by JONES,ALEX                             |        |       | 17:23          |                                    |
|                                                |        |       | 17:12          | MISSED 3PTR by WANNINGER,ASHLEY    |
| REBOUND (DEF) by GRAY,CHELSE                   |        |       | 17:12          |                                    |
| GOOD! LAYUP by LISTON,TRIC                     | H 8    | 10-2  | 17:03          |                                    |
| ASSIST by GRAY, CHELSE                         |        |       | 17:03          |                                    |
|                                                |        |       | 17:01          | ΓΙΜΕΟUT 30SEC                      |
|                                                |        |       | 17:01          | SUB IN: SCHAEFER,LEAH              |
|                                                |        |       | 17:01          | SUB OUT: GLOVER,BRIANA             |
|                                                | H 5    | 10-5  | 16:46          | GOOD! 3PTR by CRITTENDON,JENNA     |
|                                                |        |       | 16:46          | ASSIST by SCHAEFER,LEAH            |
| GOOD! 3PTR by LISTON,TRIC                      | H 8    | 13-5  | 16:35          |                                    |
| ASSIST by JONES, ALEXI                         |        |       | 16:35          |                                    |
|                                                | H 5    | 13-8  | 16:15          | GOOD! 3PTR by HAWKES,SHATYRA       |
|                                                |        |       | 16:15          | ASSIST by CRITTENDON, JENNA        |
| FOUL by HENSON,AMBE                            |        |       | 15:57          |                                    |
| TURNOVER by HENSON,AMBE                        |        |       | 15:57          |                                    |
| TOTALO VETTO Y TIETO ON, TIMBE                 |        |       | 15:57          | FIMEOUT MEDIA                      |
|                                                |        |       | 15:57          | SUB IN: WANNINGER, ASHLEY          |
|                                                |        |       |                |                                    |
|                                                |        |       | 15:57          | SUB OUT: CRITTENDON, JENNA         |
|                                                |        |       | 15:39          | MISSED 3PTR by WANNINGER,ASHLEY    |
| REBOUND (DEF) by HENSON,AMBE                   |        |       | 15:39          |                                    |
| GOOD! 3PTR by JONES,ALEX                       | H 8    | 16-8  | 15:28          |                                    |
| ASSIST by LISTON,TRICI                         |        |       | 15:28          |                                    |
|                                                | H 6    | 16-10 | 15:16          | GOOD! LAYUP by HAWKES,SHATYRA      |
| GOOD! LAYUP by WILLIAMS, ELIZABET              | H 8    | 18-10 | 15:00          |                                    |
| ASSIST by GRAY, CHELSE                         |        |       | 15:00          |                                    |
|                                                | H 5    | 18-13 | 14:38          | GOOD! 3PTR by BLACKWELL,MADDISON   |
|                                                |        |       | 14:38          | ASSIST by SCHAEFER,LEAH            |
| MISSED JUMPER by HENSON, AMBE                  |        |       | 14:19          |                                    |
|                                                |        |       | 14:19          | REBOUND (DEF) by WANNINGER, ASHLEY |
|                                                |        |       | 14:00          | MISSED 3PTR by HAWKES,SHATYRA      |
| REBOUND (DEF) by GRAY, CHELSE                  |        |       | 14:00          | ·                                  |
| GOOD! LAYUP by GRAY,CHELSE                     | H 7    | 20-13 | 13:44          |                                    |
| G005. E11101 by G11111,0112202                 | H 4    | 20-16 | 13:28          | GOOD! 3PTR by BLACKWELL,MADDISON   |
|                                                | 114    | 20 10 | 13:28          | ASSIST by HAWKES,SHATYRA           |
| FOLIL by HENSON AMBE                           |        |       | 13:04          | 100101 by HAWILEO, SHATTIA         |
| FOUL by HENSON,AMBE<br>TURNOVER by HENSON,AMBE |        |       |                |                                    |
| TURNOVER BY RENSON, AMBE                       |        |       | 13:04          | CHR IN DAVIC KAVI A                |
|                                                |        |       | 13:04          | SUB IN: DAVIS,KAYLA                |
|                                                |        |       | 13:04          | SUB IN: GLOVER, BRIANA             |
|                                                |        |       | 13:04          | SUB IN: CRITTENDON, JENNA          |
|                                                |        |       | 13:04          | SUB OUT: HAWKES,SHATYRA            |
|                                                |        |       | 13:04          | SUB OUT: SCHAEFER,LEAH             |
|                                                |        |       |                |                                    |
|                                                |        |       | 13:04          | SUB OUT: BLACKWELL,MADDISON        |
| SUB IN: WELLS,CHLO                             |        |       | 13:04<br>13:04 |                                    |
| SUB IN: WELLS,CHLO<br>SUB IN: CHIDOM,ODERA     |        |       |                |                                    |
|                                                |        |       | 13:04          |                                    |
| SUB IN: CHIDOM, ODERA                          |        |       | 13:04<br>13:04 |                                    |