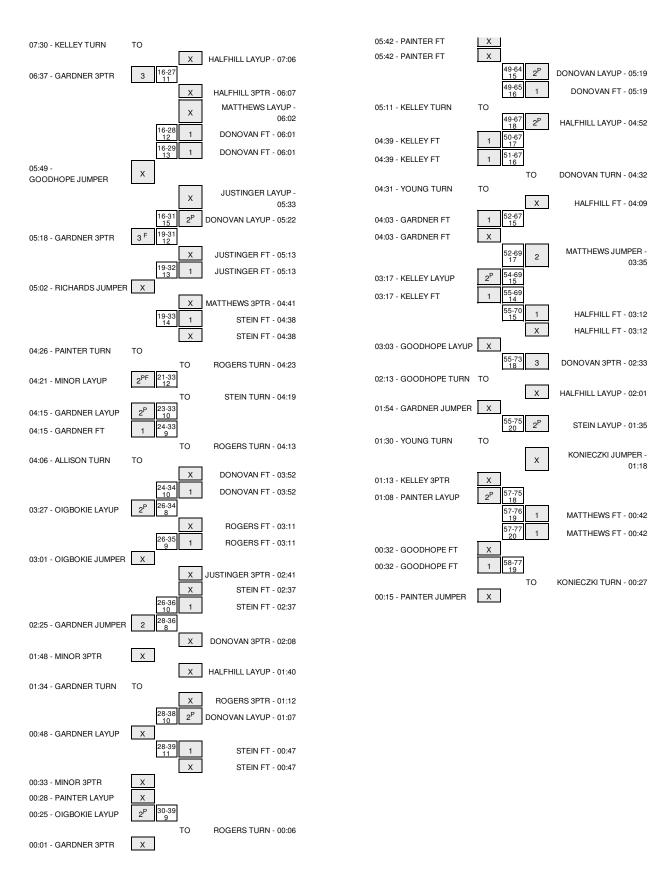

### Old Dominion vs Bowling Green 11/23/2013; 6 p.m. at Value City Arena - Columbus, Ohio Period 1 Play-By-Play

| HOME: Bowling Gre                                      | Margin | Score | Time                                               | VISITORS: Old Dominion                                                      |
|--------------------------------------------------------|--------|-------|----------------------------------------------------|-----------------------------------------------------------------------------|
|                                                        |        |       | 19:47                                              | MISSED JUMPER by PAINTER, CHELISA                                           |
| REBOUND (DEF) by HALFHILL, JILLI.                      |        |       | 19:47                                              |                                                                             |
| MISSED JUMPER by DONOVAN, ERI                          |        |       | 19:40                                              |                                                                             |
|                                                        |        |       | 19:40                                              | REBOUND (DEF) by GARDNER, STEPHANIE                                         |
|                                                        |        |       | 19:33                                              | MISSED LAYUP by GARDNER,STEPHANIE                                           |
| REBOUND (DEF) by HALFHILL, JILLI.                      |        |       | 19:33                                              |                                                                             |
| GOOD! 3PTR by DONOVAN,ERI                              | нз     | 3-0   | 19:19                                              |                                                                             |
| ASSIST by HALFHILL, JILLIA                             |        |       | 19:19                                              |                                                                             |
| ,                                                      |        |       | 18:50                                              | TURNOVER by KELLEY,SHAE                                                     |
|                                                        |        |       | 18:50                                              | FOUL by KELLEY, SHAE                                                        |
|                                                        |        |       | 18:34                                              | FOUL by GOODHOPE,GALAISHA                                                   |
| MISSED LAYUP by HALFHILL,JILLI.                        |        |       |                                                    | FOOL BY GOODHOFE, GALAISHA                                                  |
| •                                                      |        |       | 18:28                                              |                                                                             |
| REBOUND (OFF) by STEIN,JI                              |        |       | 18:28                                              |                                                                             |
| TURNOVER by JUSTINGER, MIRI                            |        |       | 18:13                                              |                                                                             |
|                                                        |        |       | 18:11                                              | STEAL by KELLEY,SHAE                                                        |
|                                                        | H 1    | 3-2   | 18:10                                              | GOOD! LAYUP by KELLEY,SHAE                                                  |
| GOOD! 3PTR by HALFHILL,JILLI.                          | H 4    | 6-2   | 17:39                                              |                                                                             |
|                                                        |        |       | 17:16                                              | MISSED 3PTR by GARDNER,STEPHANIE                                            |
|                                                        |        |       | 17:16                                              | REBOUND (OFF) by PAINTER, CHELISA                                           |
|                                                        |        |       | 17:03                                              | MISSED JUMPER by PAINTER, CHELISA                                           |
| REBOUND (DEF) by DONOVAN, ERI                          |        |       | 17:03                                              |                                                                             |
| MISSED LAYUP by HALFHILL, JILLI.                       |        |       | 16:52                                              |                                                                             |
|                                                        |        |       | 16:52                                              | REBOUND (DEF) by TM                                                         |
|                                                        |        |       | 16:32                                              | MISSED JUMPER by PAINTER, CHELISA                                           |
| REBOUND (DEF) by STEIN,JI                              |        |       | 16:32                                              | .,                                                                          |
| MISSED 3PTR by STEIN,JI                                |        |       | 16:22                                              |                                                                             |
| wilddeb di Tit by dielit, di                           |        |       |                                                    | DEDOLIND (DEE) by DAINTED CHELICA                                           |
|                                                        |        |       | 16:22                                              | REBOUND (DEF) by PAINTER, CHELISA                                           |
| DEDOUND (DEE) L. OTEN L                                |        |       | 16:13                                              | MISSED LAYUP by OIGBOKIE,ODEGUA                                             |
| REBOUND (DEF) by STEIN,JI                              |        |       | 16:13                                              |                                                                             |
| MISSED JUMPER by DONOVAN, ERI                          |        |       | 15:57                                              |                                                                             |
|                                                        |        |       | 15:57                                              | REBOUND (DEF) by GARDNER, STEPHANIE                                         |
| FOUL by ROGERS,ALEX                                    |        |       | 15:55                                              |                                                                             |
|                                                        |        |       | 15:55                                              | TIMEOUT MEDIA                                                               |
|                                                        |        |       | 15:36                                              | MISSED JUMPER by GOODHOPE,GALAISHA                                          |
| REBOUND (DEF) by TEA                                   |        |       | 15:36                                              |                                                                             |
| MISSED 3PTR by DONOVAN,ERI                             |        |       | 15:06                                              |                                                                             |
| REBOUND (OFF) by HALFHILL, JILLI.                      |        |       | 15:06                                              |                                                                             |
| TIMEOUT 30SI                                           |        |       | 15:03                                              |                                                                             |
| TURNOVER by HALFHILL, JILLI.                           |        |       | 15:02                                              |                                                                             |
| 101110 1211 07 11121 11122,0122.                       | H 2    | 6-4   | 14:54                                              | GOOD! LAYUP by GOODHOPE,GALAISHA                                            |
| GOOD! 3PTR by STEIN,JI                                 | H 5    | 9-4   | 14:44                                              | deable trial by deablier Equitation                                         |
|                                                        | по     | 5-4   |                                                    |                                                                             |
| ASSIST by HALFHILL,JILLI                               |        |       | 14:44                                              | TURNOVER L. GIORGIVIE OREGUA                                                |
|                                                        |        |       | 14:21                                              | TURNOVER by OIGBOKIE,ODEGUA                                                 |
|                                                        |        |       | 14:20                                              | SUB IN: MINOR, TIFFANY                                                      |
|                                                        |        |       | 14:20                                              | SUB OUT: OIGBOKIE,ODEGUA                                                    |
| GOOD! JUMPER by ROGERS,ALE                             | H 7    | 11-4  | 13:52                                              |                                                                             |
|                                                        |        |       | 13:36                                              | MISSED JUMPER by GARDNER,STEPHANIE                                          |
| REBOUND (DEF) by HALFHILL, JILLI.                      |        |       | 13:36                                              |                                                                             |
| GOOD! 3PTR by HALFHILL, JILLI.                         | H 10   | 14-4  | 13:21                                              |                                                                             |
| ASSIST by DONOVAN,ERIO                                 |        |       | 13:21                                              |                                                                             |
|                                                        |        |       | 13:18                                              | TIMEOUT 30SEC                                                               |
|                                                        |        |       | 13:18                                              | SUB IN: YOUNGER, LAQUANDA                                                   |
|                                                        |        |       | 13:18                                              | SUB OUT: GARDNER,STEPHANIE                                                  |
|                                                        |        |       | 13:02                                              | MISSED 3PTR by MINOR,TIFFANY                                                |
| REBOUND (DEF) by JUSTINGER,MIRIA                       |        |       |                                                    | WIGGED ST TIT BY WINNOTE, THE FAIRT                                         |
|                                                        |        |       | 13:02                                              |                                                                             |
| MISSED JUMPER by DONOVAN,ERI                           |        |       | 12:47                                              |                                                                             |
| REBOUND (OFF) by STEIN,JI                              |        |       | 12:47                                              |                                                                             |
| GOOD! LAYUP by STEIN,JI                                | H 12   | 16-4  | 12:44                                              |                                                                             |
|                                                        | H 10   | 16-6  | 12:29                                              | GOOD! JUMPER by MINOR, TIFFANY                                              |
| GOOD! 3PTR by ROGERS,ALEX                              | H 13   | 19-6  | 11:56                                              |                                                                             |
| ASSIST by DONOVAN,ERIO                                 |        |       | 11:56                                              |                                                                             |
|                                                        | H 10   | 19-9  | 11:36                                              | GOOD! 3PTR by MINOR,TIFFANY                                                 |
|                                                        |        |       | 11:36                                              | ASSIST by KELLEY,SHAE                                                       |
|                                                        |        |       | 11:21                                              | FOUL by MINOR, TIFFANY                                                      |
|                                                        |        |       |                                                    |                                                                             |
| TIMEOUT MED                                            |        |       | 11.21                                              | ,                                                                           |
| TIMEOUT MED                                            |        |       | 11:21                                              |                                                                             |
| MISSED FT by JUSTINGER, MIRIA                          |        |       | 11:21                                              |                                                                             |
| MISSED FT by JUSTINGER,MIRI.<br>REBOUND (DEADB) by TE. |        |       | 11:21<br>11:21                                     |                                                                             |
| MISSED FT by JUSTINGER, MIRIA                          | H 11   | 20-9  | 11:21<br>11:21<br>11:21                            |                                                                             |
| MISSED FT by JUSTINGER,MIRI.<br>REBOUND (DEADB) by TE. | Н 11   | 20-9  | 11:21<br>11:21<br>11:21<br>11:21                   | SUB IN: YOUNG,DESTINEE                                                      |
| MISSED FT by JUSTINGER,MIRI.<br>REBOUND (DEADB) by TE. | H11    | 20-9  | 11:21<br>11:21<br>11:21                            | SUB IN: YOUNG,DESTINEE<br>SUB IN: ALLISON,BECCA                             |
| MISSED FT by JUSTINGER,MIRI.<br>REBOUND (DEADB) by TE. | H11    | 20-9  | 11:21<br>11:21<br>11:21<br>11:21                   | SUB IN: YOUNG,DESTINEE                                                      |
| MISSED FT by JUSTINGER,MIRI.<br>REBOUND (DEADB) by TE. | H 11   | 20-9  | 11:21<br>11:21<br>11:21<br>11:21<br>11:21          | SUB IN: YOUNG,DESTINEE<br>SUB IN: ALLISON,BECCA                             |
| MISSED FT by JUSTINGER,MIRI.<br>REBOUND (DEADB) by TE. | H 11   | 20-9  | 11:21<br>11:21<br>11:21<br>11:21<br>11:21<br>11:21 | SUB IN: YOUNG,DESTINEE<br>SUB IN: ALLISON,BECCA<br>SUB OUT: PAINTER,CHELISA |