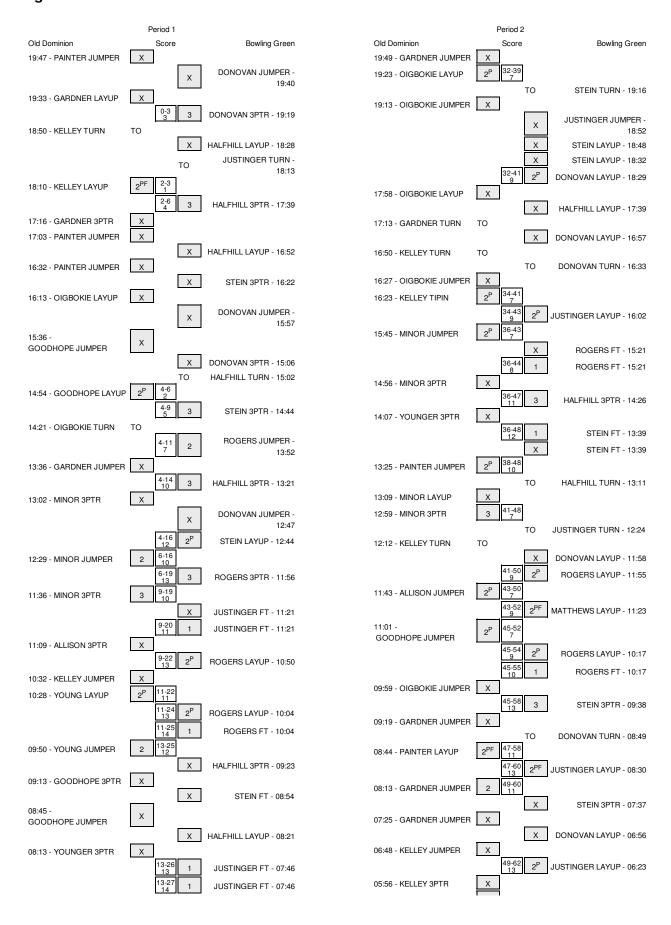

### Old Dominion vs Bowling Green 11/23/2013; 6 p.m. at Value City Arena - Columbus, Ohio Period 1 Play-By-Play

| HOME: Bowling Gre                                      | Margin | Score | Time                                               | VISITORS: Old Dominion                                                      |
|--------------------------------------------------------|--------|-------|----------------------------------------------------|-----------------------------------------------------------------------------|
|                                                        |        |       | 19:47                                              | MISSED JUMPER by PAINTER, CHELISA                                           |
| REBOUND (DEF) by HALFHILL, JILLI.                      |        |       | 19:47                                              |                                                                             |
| MISSED JUMPER by DONOVAN, ERI                          |        |       | 19:40                                              |                                                                             |
|                                                        |        |       | 19:40                                              | REBOUND (DEF) by GARDNER, STEPHANIE                                         |
|                                                        |        |       | 19:33                                              | MISSED LAYUP by GARDNER,STEPHANIE                                           |
| REBOUND (DEF) by HALFHILL, JILLI.                      |        |       | 19:33                                              |                                                                             |
| GOOD! 3PTR by DONOVAN,ERI                              | нз     | 3-0   | 19:19                                              |                                                                             |
| ASSIST by HALFHILL, JILLIA                             |        |       | 19:19                                              |                                                                             |
| ,                                                      |        |       | 18:50                                              | TURNOVER by KELLEY,SHAE                                                     |
|                                                        |        |       | 18:50                                              | FOUL by KELLEY, SHAE                                                        |
|                                                        |        |       | 18:34                                              | FOUL by GOODHOPE,GALAISHA                                                   |
| MISSED LAYUP by HALFHILL,JILLI.                        |        |       |                                                    | FOOL BY GOODHOFE, GALAISHA                                                  |
| •                                                      |        |       | 18:28                                              |                                                                             |
| REBOUND (OFF) by STEIN,JI                              |        |       | 18:28                                              |                                                                             |
| TURNOVER by JUSTINGER, MIRI                            |        |       | 18:13                                              |                                                                             |
|                                                        |        |       | 18:11                                              | STEAL by KELLEY,SHAE                                                        |
|                                                        | H 1    | 3-2   | 18:10                                              | GOOD! LAYUP by KELLEY,SHAE                                                  |
| GOOD! 3PTR by HALFHILL,JILLI.                          | H 4    | 6-2   | 17:39                                              |                                                                             |
|                                                        |        |       | 17:16                                              | MISSED 3PTR by GARDNER,STEPHANIE                                            |
|                                                        |        |       | 17:16                                              | REBOUND (OFF) by PAINTER, CHELISA                                           |
|                                                        |        |       | 17:03                                              | MISSED JUMPER by PAINTER, CHELISA                                           |
| REBOUND (DEF) by DONOVAN, ERI                          |        |       | 17:03                                              |                                                                             |
| MISSED LAYUP by HALFHILL, JILLI.                       |        |       | 16:52                                              |                                                                             |
|                                                        |        |       | 16:52                                              | REBOUND (DEF) by TM                                                         |
|                                                        |        |       | 16:32                                              | MISSED JUMPER by PAINTER, CHELISA                                           |
| REBOUND (DEF) by STEIN,JI                              |        |       | 16:32                                              | .,                                                                          |
| MISSED 3PTR by STEIN,JI                                |        |       | 16:22                                              |                                                                             |
| wilddeb di Tit by dielit, di                           |        |       |                                                    | DEDOLIND (DEE) by DAINTED CHELICA                                           |
|                                                        |        |       | 16:22                                              | REBOUND (DEF) by PAINTER, CHELISA                                           |
| DEDOUND (DEE) L. OTEN L                                |        |       | 16:13                                              | MISSED LAYUP by OIGBOKIE,ODEGUA                                             |
| REBOUND (DEF) by STEIN,JI                              |        |       | 16:13                                              |                                                                             |
| MISSED JUMPER by DONOVAN, ERI                          |        |       | 15:57                                              |                                                                             |
|                                                        |        |       | 15:57                                              | REBOUND (DEF) by GARDNER, STEPHANIE                                         |
| FOUL by ROGERS,ALEX                                    |        |       | 15:55                                              |                                                                             |
|                                                        |        |       | 15:55                                              | TIMEOUT MEDIA                                                               |
|                                                        |        |       | 15:36                                              | MISSED JUMPER by GOODHOPE,GALAISHA                                          |
| REBOUND (DEF) by TEA                                   |        |       | 15:36                                              |                                                                             |
| MISSED 3PTR by DONOVAN,ERI                             |        |       | 15:06                                              |                                                                             |
| REBOUND (OFF) by HALFHILL, JILLI.                      |        |       | 15:06                                              |                                                                             |
| TIMEOUT 30SI                                           |        |       | 15:03                                              |                                                                             |
| TURNOVER by HALFHILL, JILLI.                           |        |       | 15:02                                              |                                                                             |
| 101110 1211 07 11121 11122,0122.                       | H 2    | 6-4   | 14:54                                              | GOOD! LAYUP by GOODHOPE,GALAISHA                                            |
| GOOD! 3PTR by STEIN,JI                                 | H 5    | 9-4   | 14:44                                              | deable trial by deablier Equitation                                         |
|                                                        | по     | 5-4   |                                                    |                                                                             |
| ASSIST by HALFHILL,JILLI                               |        |       | 14:44                                              | TURNOVER L. GIORGIVIE OREGUA                                                |
|                                                        |        |       | 14:21                                              | TURNOVER by OIGBOKIE,ODEGUA                                                 |
|                                                        |        |       | 14:20                                              | SUB IN: MINOR, TIFFANY                                                      |
|                                                        |        |       | 14:20                                              | SUB OUT: OIGBOKIE,ODEGUA                                                    |
| GOOD! JUMPER by ROGERS,ALE                             | H 7    | 11-4  | 13:52                                              |                                                                             |
|                                                        |        |       | 13:36                                              | MISSED JUMPER by GARDNER,STEPHANIE                                          |
| REBOUND (DEF) by HALFHILL, JILLI.                      |        |       | 13:36                                              |                                                                             |
| GOOD! 3PTR by HALFHILL, JILLI.                         | H 10   | 14-4  | 13:21                                              |                                                                             |
| ASSIST by DONOVAN,ERIO                                 |        |       | 13:21                                              |                                                                             |
|                                                        |        |       | 13:18                                              | TIMEOUT 30SEC                                                               |
|                                                        |        |       | 13:18                                              | SUB IN: YOUNGER, LAQUANDA                                                   |
|                                                        |        |       | 13:18                                              | SUB OUT: GARDNER,STEPHANIE                                                  |
|                                                        |        |       | 13:02                                              | MISSED 3PTR by MINOR,TIFFANY                                                |
| REBOUND (DEF) by JUSTINGER,MIRIA                       |        |       |                                                    | WIGGED ST TIT BY WINNOTE, THE FAIRT                                         |
|                                                        |        |       | 13:02                                              |                                                                             |
| MISSED JUMPER by DONOVAN,ERI                           |        |       | 12:47                                              |                                                                             |
| REBOUND (OFF) by STEIN,JI                              |        |       | 12:47                                              |                                                                             |
| GOOD! LAYUP by STEIN,JI                                | H 12   | 16-4  | 12:44                                              |                                                                             |
|                                                        | H 10   | 16-6  | 12:29                                              | GOOD! JUMPER by MINOR, TIFFANY                                              |
| GOOD! 3PTR by ROGERS,ALEX                              | H 13   | 19-6  | 11:56                                              |                                                                             |
| ASSIST by DONOVAN,ERIO                                 |        |       | 11:56                                              |                                                                             |
|                                                        | H 10   | 19-9  | 11:36                                              | GOOD! 3PTR by MINOR,TIFFANY                                                 |
|                                                        |        |       | 11:36                                              | ASSIST by KELLEY,SHAE                                                       |
|                                                        |        |       | 11:21                                              | FOUL by MINOR, TIFFANY                                                      |
|                                                        |        |       |                                                    |                                                                             |
| TIMEOUT MED                                            |        |       | 11.21                                              | ,                                                                           |
| TIMEOUT MED                                            |        |       | 11:21                                              |                                                                             |
| MISSED FT by JUSTINGER, MIRIA                          |        |       | 11:21                                              |                                                                             |
| MISSED FT by JUSTINGER,MIRI.<br>REBOUND (DEADB) by TE. |        |       | 11:21<br>11:21                                     |                                                                             |
| MISSED FT by JUSTINGER, MIRIA                          | H 11   | 20-9  | 11:21<br>11:21<br>11:21                            |                                                                             |
| MISSED FT by JUSTINGER,MIRI.<br>REBOUND (DEADB) by TE. | Н 11   | 20-9  | 11:21<br>11:21<br>11:21<br>11:21                   | SUB IN: YOUNG,DESTINEE                                                      |
| MISSED FT by JUSTINGER,MIRI.<br>REBOUND (DEADB) by TE. | H11    | 20-9  | 11:21<br>11:21<br>11:21                            | SUB IN: YOUNG,DESTINEE<br>SUB IN: ALLISON,BECCA                             |
| MISSED FT by JUSTINGER,MIRI.<br>REBOUND (DEADB) by TE. | H11    | 20-9  | 11:21<br>11:21<br>11:21<br>11:21                   | SUB IN: YOUNG,DESTINEE                                                      |
| MISSED FT by JUSTINGER,MIRI.<br>REBOUND (DEADB) by TE. | H 11   | 20-9  | 11:21<br>11:21<br>11:21<br>11:21<br>11:21          | SUB IN: YOUNG,DESTINEE<br>SUB IN: ALLISON,BECCA                             |
| MISSED FT by JUSTINGER,MIRI.<br>REBOUND (DEADB) by TE. | H 11   | 20-9  | 11:21<br>11:21<br>11:21<br>11:21<br>11:21<br>11:21 | SUB IN: YOUNG,DESTINEE<br>SUB IN: ALLISON,BECCA<br>SUB OUT: PAINTER,CHELISA |