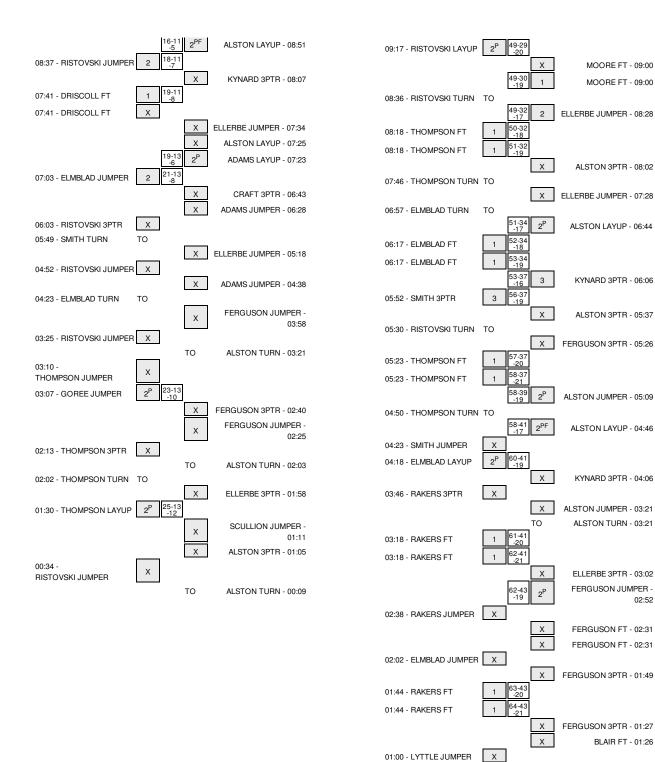

# Michigan vs Ohio State 1/5/2014; 5 p.m. at Value City Arena - Columbus, Ohio Period 2 Play-By-Play

| VISITORS: Michigan                     | Time  | Score | Margin | HOME: Ohio State                  |
|----------------------------------------|-------|-------|--------|-----------------------------------|
|                                        | 19:47 | 15-25 | V 10   | GOOD! JUMPER by ELLERBE, MARTINA  |
|                                        | 19:47 |       |        | ASSIST by MOORE, DARRYCE          |
| TURNOVER by GOREE,CYESHA               | 19:31 |       |        |                                   |
|                                        | 19:30 |       |        | STEAL by MOORE, DARRYCE           |
|                                        | 19:23 |       |        | MISSED LAYUP by ALSTON, AMERYST   |
|                                        | 19:23 |       |        | REBOUND (OFF) by MOORE, DARRYCE   |
|                                        | 19:19 |       |        | MISSED 3PTR by CRAFT, CAIT        |
| REBOUND (DEF) by DRISCOLL, VAL         | 19:19 |       |        |                                   |
| TURNOVER by SMITH, SHANNON             | 19:07 |       |        |                                   |
|                                        | 18:39 |       |        | MISSED LAYUP by MOORE, DARRYCE    |
| REBOUND (DEF) by DRISCOLL, VAL         | 18:39 |       |        |                                   |
| MISSED LAYUP by THOMPSON, SIERA        | 18:10 |       |        |                                   |
|                                        | 18:10 |       |        | REBOUND (DEF) by ELLERBE, MARTINA |
|                                        | 18:07 |       |        | TURNOVER by ALSTON, AMERYST       |
| TURNOVER by GOREE,CYESHA               | 17:48 |       |        |                                   |
| SUB IN: RISTOVSKI, MADISON             | 17:48 |       |        |                                   |
| SUB OUT: GOREE,CYESHA                  | 17:48 |       |        |                                   |
|                                        | 17:36 |       |        | MISSED JUMPER by ELLERBE, MARTINA |
| REBOUND (DEF) by ELMBLAD,NICOLE        | 17:36 |       |        |                                   |
|                                        | 17:29 |       |        | FOUL by ELLERBE, MARTINA          |
| GOOD! FT by THOMPSON, SIERA            | 17:29 | 15-26 | V 11   |                                   |
| GOOD! FT by THOMPSON, SIERA            | 17:29 | 15-27 | V 12   |                                   |
|                                        | 17:29 |       |        | SUB IN: ADAMS, ASHLEY             |
|                                        | 17:29 |       |        | SUB OUT: ELLERBE, MARTINA         |
|                                        | 17:12 |       |        | TURNOVER by CRAFT, CAIT           |
| STEAL by THOMPSON, SIERA               | 17:11 |       |        |                                   |
| MISSED JUMPER by SMITH, SHANNON        | 17:06 |       |        |                                   |
|                                        | 17:06 |       |        | REBOUND (DEF) by MOORE, DARRYCE   |
|                                        | 16:49 |       |        | MISSED JUMPER by ADAMS, ASHLEY    |
| REBOUND (DEF) by RISTOVSKI, MADISON    | 16:49 |       |        | ·····, ···                        |
| ······································ | 16:43 |       |        | FOUL by ADAMS, ASHLEY             |
| GOOD! FT by SMITH, SHANNON             | 16:43 | 15-28 | V 13   |                                   |
| GOOD! FT by SMITH,SHANNON              | 16:43 | 15-29 | V 14   |                                   |
|                                        | 16:31 | 17-29 | V 12   | GOOD! LAYUP by MOORE, DARRYCE     |
| FOUL by DRISCOLL, VAL                  | 16:31 | 17-23 | V IZ   |                                   |
| TODE BY BINGOOLE, VAL                  | 16:31 | 18-29 | V 11   | GOOD! FT by MOORE, DARRYCE        |
|                                        | 16:15 | 10-23 | V II   | GOOD IT BY MOONE, DANITOE         |
| MISSED JUMPER by ELMBLAD, NICOLE       | 16:15 |       |        | BLOCK by MOORE, DARRYCE           |
|                                        |       |       |        | BLOOK BY MOORE, DARN FOE          |
| REBOUND (OFF) by SMITH, SHANNON        | 16:13 |       |        |                                   |
|                                        | 16:07 | 40.00 | 1/ 40  | FOUL by SCULLION, AMY             |
| GOOD! FT by SMITH, SHANNON             | 16:07 | 18-30 | V 12   |                                   |
| GOOD! FT by SMITH, SHANNON             | 16:07 | 18-31 | V 13   |                                   |
| FOUL by ELMBLAD, NICOLE                | 15:50 |       |        |                                   |
|                                        | 15:50 | 10.01 |        | TIMEOUT media                     |
|                                        | 15:50 | 19-31 | V 12   | GOOD! FT by MOORE,DARRYCE         |
|                                        | 15:50 |       |        | MISSED FT by MOORE, DARRYCE       |
| REBOUND (DEF) by RISTOVSKI,MADISON     | 15:50 |       |        |                                   |
|                                        | 15:28 |       |        | FOUL by MOORE, DARRYCE            |
| GOOD! FT by SMITH, SHANNON             | 15:28 | 19-32 | V 13   |                                   |
| GOOD! FT by SMITH, SHANNON             | 15:28 | 19-33 | V 14   |                                   |
| SUB IN: GOREE,CYESHA                   | 15:28 |       |        |                                   |
| SUB OUT: DRISCOLL,VAL                  | 15:28 |       |        |                                   |
|                                        | 15:28 |       |        | SUB IN: FERGUSON, RAVEN           |
|                                        | 15:28 |       |        | SUB IN: ELLERBE, MARTINA          |
|                                        | 15:28 |       |        | SUB OUT: MOORE,DARRYCE            |
|                                        | 15:28 |       |        | SUB OUT: SCULLION, AMY            |
|                                        | 15:13 |       |        | TURNOVER by FERGUSON, RAVEN       |
| GOOD! 3PTR by THOMPSON, SIERA          | 14:54 | 19-36 | V 17   |                                   |
| ASSIST by RISTOVSKI, MADISON           | 14:54 |       |        |                                   |
|                                        | 14:48 |       |        | TIMEOUT 30SEC                     |
|                                        | 14:34 | 21-36 | V 15   | GOOD! JUMPER by ALSTON, AMERYST   |
| TURNOVER by RISTOVSKI, MADISON         | 14:23 |       |        |                                   |
|                                        | 14:00 |       |        | MISSED JUMPER by FERGUSON, RAVEN  |
| REBOUND (DEF) by RISTOVSKI,MADISON     | 14:00 |       |        |                                   |
| GOOD! LAYUP by ELMBLAD,NICOLE          | 13:52 | 21-38 | V 17   |                                   |
|                                        | 13:36 | 24-38 | V 14   | GOOD! 3PTR by FERGUSON, RAVEN     |
| GOOD! JUMPER by ELMBLAD, NICOLE        | 13:09 | 24-40 | V 16   |                                   |
| ASSIST by RISTOVSKI,MADISON            | 13:09 |       |        |                                   |
|                                        | 12:53 |       |        | MISSED JUMPER by FERGUSON, RAVEN  |
| REBOUND (DEF) by GOREE, CYESHA         | 12:53 |       |        | WIGGED JOWN ET DY LET DOOR, HAVEN |
| MISSED JUMPER by SMITH,SHANNON         | 12:53 |       |        |                                   |
|                                        |       |       |        |                                   |
|                                        | 12:26 |       |        |                                   |
| MISSED JUMPER by RISTOVSKI, MADISON    | 12:19 |       |        |                                   |
|                                        | 12:19 |       |        | REBOUND (DEF) by ALSTON, AMERYST  |