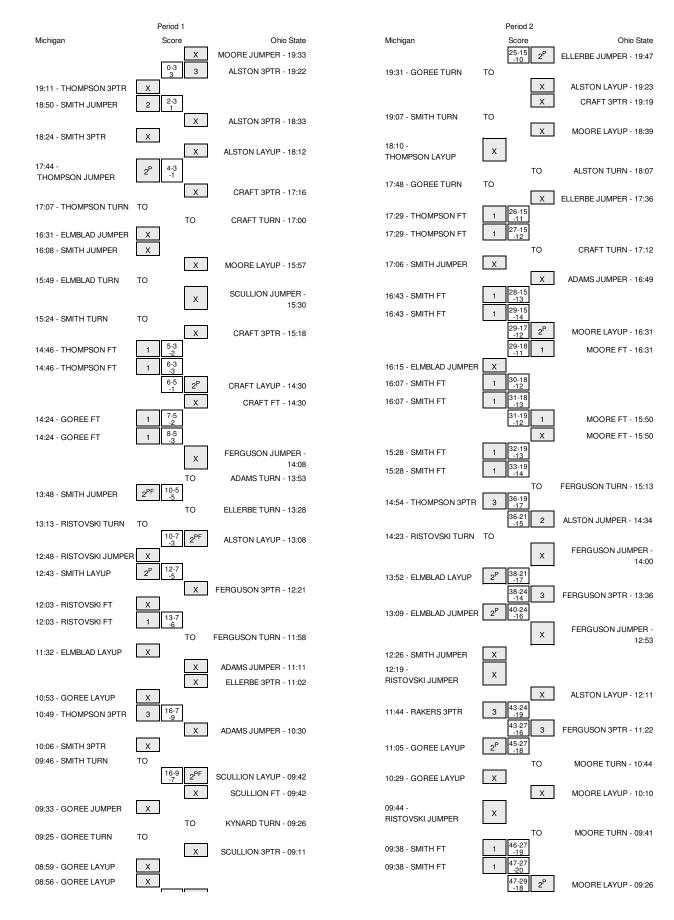

# Michigan vs Ohio State 1/5/2014; 5 p.m. at Value City Arena - Columbus, Ohio Period 1 Play-By-Play

| VISITORS: Michigan                     | Time  | Score | Margin | HOME: Ohio State                       |
|----------------------------------------|-------|-------|--------|----------------------------------------|
|                                        | 19:33 |       |        | MISSED JUMPER by MOORE,DARRYCE         |
|                                        | 19:33 |       |        | REBOUND (OFF) by MOORE, DARRYCE        |
|                                        | 19:22 | 3-0   | H 3    | GOOD! 3PTR by ALSTON, AMERYST          |
| MISSED 3PTR by THOMPSON, SIERA         | 19:11 |       |        |                                        |
| REBOUND (OFF) by DRISCOLL, VAL         | 19:11 |       |        |                                        |
| GOOD! JUMPER by SMITH, SHANNON         | 18:50 | 3-2   | H 1    |                                        |
| ······································ | 18:33 |       |        | MISSED 3PTR by ALSTON, AMERYST         |
| REBOUND (DEF) by ELMBLAD,NICOLE        | 18:33 |       |        | ······································ |
| MISSED 3PTR by SMITH, SHANNON          | 18:24 |       |        |                                        |
|                                        | 18:24 |       |        | REBOUND (DEF) by MOORE, DARRYCE        |
|                                        |       |       |        |                                        |
|                                        | 18:12 |       |        | MISSED LAYUP by ALSTON, AMERYST        |
| REBOUND (DEF) by ELMBLAD,NICOLE        | 18:12 |       |        |                                        |
| GOOD! JUMPER by THOMPSON, SIERA        | 17:44 | 3-4   | V 1    |                                        |
|                                        | 17:16 |       |        | MISSED 3PTR by CRAFT, CAIT             |
| REBOUND (DEF) by DRISCOLL, VAL         | 17:16 |       |        |                                        |
| TURNOVER by THOMPSON, SIERA            | 17:07 |       |        |                                        |
|                                        | 17:00 |       |        | TURNOVER by CRAFT, CAIT                |
| MISSED JUMPER by ELMBLAD, NICOLE       | 16:31 |       |        |                                        |
| REBOUND (OFF) by ELMBLAD, NICOLE       | 16:31 |       |        |                                        |
|                                        | 16:28 |       |        | FOUL by ELLERBE, MARTINA               |
| MISSED JUMPER by SMITH, SHANNON        | 16:08 |       |        |                                        |
|                                        | 16:08 |       |        | REBOUND (DEF) by MOORE, DARRYCE        |
|                                        | 15:57 |       |        | MISSED LAYUP by MOORE,DARRYCE          |
| BLOCK by DRISCOLL, VAL                 | 15:57 |       |        |                                        |
|                                        | 15:55 |       |        |                                        |
|                                        |       |       |        |                                        |
| TURNOVER by ELMBLAD, NICOLE            | 15:49 |       |        |                                        |
|                                        | 15:49 |       |        | TIMEOUT media                          |
|                                        | 15:49 |       |        | SUB IN: ADAMS,ASHLEY                   |
|                                        | 15:49 |       |        | SUB OUT: ELLERBE,MARTINA               |
|                                        | 15:30 |       |        | MISSED JUMPER by SCULLION, AMY         |
| REBOUND (DEF) by ELMBLAD,NICOLE        | 15:30 |       |        |                                        |
| TURNOVER by SMITH, SHANNON             | 15:24 |       |        |                                        |
|                                        | 15:23 |       |        | STEAL by ADAMS, ASHLEY                 |
|                                        | 15:18 |       |        | MISSED 3PTR by CRAFT, CAIT             |
| REBOUND (DEF) by DRISCOLL,VAL          | 15:18 |       |        |                                        |
|                                        | 14:46 |       |        | FOUL by MOORE, DARRYCE                 |
| GOOD! FT by THOMPSON, SIERA            | 14:46 | 3-5   | V 2    |                                        |
| GOOD! FT by THOMPSON,SIERA             | 14:46 | 3-6   | V 3    |                                        |
| SUB IN: RISTOVSKI,MADISON              | 14:46 | 3-0   | ٧J     |                                        |
|                                        |       |       |        |                                        |
| SUB OUT: DRISCOLL, VAL                 | 14:46 |       |        |                                        |
|                                        | 14:46 |       |        | SUB IN: FERGUSON, RAVEN                |
|                                        | 14:46 |       |        | SUB OUT: SCULLION, AMY                 |
|                                        | 14:30 | 5-6   | V 1    | GOOD! LAYUP by CRAFT, CAIT             |
| FOUL by GOREE,CYESHA                   | 14:30 |       |        |                                        |
|                                        | 14:30 |       |        | MISSED FT by CRAFT, CAIT               |
| REBOUND (DEF) by GOREE,CYESHA          | 14:30 |       |        |                                        |
|                                        | 14:24 |       |        | FOUL by MOORE, DARRYCE                 |
| GOOD! FT by GOREE,CYESHA               | 14:24 | 5-7   | V 2    |                                        |
| GOOD! FT by GOREE,CYESHA               | 14:24 | 5-8   | V 3    |                                        |
|                                        | 14:24 |       |        | SUB IN: ELLERBE, MARTINA               |
|                                        | 14:24 |       |        | SUB OUT: MOORE,DARRYCE                 |
|                                        |       |       |        |                                        |
|                                        | 14:08 |       |        | MISSED JUMPER by FERGUSON, RAVEN       |
|                                        | 14:08 |       |        | REBOUND (OFF) by ELLERBE, MARTINA      |
|                                        | 13:53 |       |        | TURNOVER by ADAMS,ASHLEY               |
| GOOD! JUMPER by SMITH, SHANNON         | 13:48 | 5-10  | V 5    |                                        |
| STEAL by THOMPSON, SIERA               | 13:28 |       |        |                                        |
|                                        | 13:28 |       |        | TURNOVER by ELLERBE, MARTINA           |
| TURNOVER by RISTOVSKI, MADISON         | 13:13 |       |        |                                        |
|                                        | 13:11 |       |        | STEAL by FERGUSON, RAVEN               |
|                                        | 13:08 | 7-10  | V 3    | GOOD! LAYUP by ALSTON, AMERYST         |
|                                        | 13:08 |       |        | ASSIST by FERGUSON, RAVEN              |
| MISSED JUMPER by RISTOVSKI, MADISON    | 12:48 |       |        |                                        |
| REBOUND (OFF) by SMITH, SHANNON        | 12:48 |       |        |                                        |
|                                        |       | 7-12  | V 5    |                                        |
| GOOD! LAYUP by SMITH, SHANNON          | 12:43 | 1-12  | v 5    |                                        |
|                                        | 12:42 |       |        | TIMEOUT 30SEC                          |
| SUB IN: DRISCOLL, VAL                  | 12:42 |       |        |                                        |
| SUB OUT: GOREE,CYESHA                  | 12:42 |       |        |                                        |
|                                        | 12:21 |       |        | MISSED 3PTR by FERGUSON, RAVEN         |
| REBOUND (DEF) by RISTOVSKI, MADISON    | 12:21 |       |        |                                        |
| SUB IN: RAKERS, PAIGE                  | 12:06 |       |        |                                        |
| SUB OUT: SMITH, SHANNON                | 12:06 |       |        |                                        |
|                                        | 12:06 |       |        | SUB IN: KYNARD, MALEEKA                |
|                                        | 12:06 |       |        | SUB OUT: CRAFT,CAIT                    |
|                                        | 12:03 |       |        | FOUL by ADAMS, ASHLEY                  |
|                                        | .2.00 |       |        |                                        |

| /ISSED FT by RISTOVSKI,MADISON                                  | 12:03                                     |       |      |                                       |
|-----------------------------------------------------------------|-------------------------------------------|-------|------|---------------------------------------|
| REBOUND (DEADB) by TEAM                                         | 12:03                                     |       |      |                                       |
| GOOD! FT by RISTOVSKI, MADISON                                  | 12:03                                     | 7-13  | V 6  |                                       |
|                                                                 | 11:58                                     |       |      | TURNOVER by FERGUSON, RAVE            |
| TIMEOUT media                                                   | 11:58                                     |       |      |                                       |
| /ISSED LAYUP by ELMBLAD, NICOLE                                 | 11:32                                     |       |      |                                       |
|                                                                 | 11:32                                     |       |      | REBOUND (DEF) by ELLERBE, MARTINA     |
|                                                                 | 11:11                                     |       |      | MISSED JUMPER by ADAMS,ASHLEY         |
| BLOCK by DRISCOLL, VAL                                          | 11:11                                     |       |      | WIGGED COMPETED SYNDIANO, ACHEE       |
| SLOCK BY DRISCOLL, VAL                                          |                                           |       |      |                                       |
|                                                                 | 11:09                                     |       |      | REBOUND (OFF) by TEAM                 |
| SUB IN: GOREE,CYESHA                                            | 11:07                                     |       |      |                                       |
| SUB OUT: ELMBLAD,NICOLE                                         | 11:07                                     |       |      |                                       |
|                                                                 | 11:02                                     |       |      | MISSED 3PTR by ELLERBE, MARTINA       |
| REBOUND (DEF) by THOMPSON, SIERA                                | 11:02                                     |       |      |                                       |
| /ISSED LAYUP by GOREE,CYESHA                                    | 10:53                                     |       |      |                                       |
| REBOUND (OFF) by GOREE, CYESHA                                  | 10:53                                     |       |      |                                       |
| GOOD! 3PTR by THOMPSON, SIERA                                   | 10:49                                     | 7-16  | V 9  |                                       |
| ASSIST by GOREE, CYESHA                                         | 10:49                                     |       |      |                                       |
| SUB IN: SMITH, SHANNON                                          | 10:35                                     |       |      |                                       |
|                                                                 |                                           |       |      |                                       |
| SUB OUT: RAKERS,PAIGE                                           | 10:35                                     |       |      |                                       |
|                                                                 | 10:35                                     |       |      | SUB IN: SCULLION,AM                   |
|                                                                 | 10:35                                     |       |      | SUB OUT: FERGUSON, RAVEN              |
|                                                                 | 10:30                                     |       |      | MISSED JUMPER by ADAMS, ASHLE         |
| REBOUND (DEF) by GOREE,CYESHA                                   | 10:30                                     |       |      |                                       |
|                                                                 | 10:18                                     |       |      | FOUL by KYNARD, MALEEK                |
| /ISSED 3PTR by SMITH, SHANNON                                   | 10:06                                     |       |      |                                       |
|                                                                 | 10:06                                     |       |      | BLOCK by ELLERBE, MARTINA             |
| REBOUND (OFF) by TEAM                                           | 10:03                                     |       |      | Secondy Election, MATTIN              |
| SUB IN: ELMBLAD,NICOLE                                          |                                           |       |      |                                       |
|                                                                 | 10:02                                     |       |      |                                       |
| SUB OUT: RISTOVSKI,MADISON                                      | 10:02                                     |       |      |                                       |
| TURNOVER by SMITH, SHANNON                                      | 09:46                                     |       |      |                                       |
|                                                                 | 09:45                                     |       |      | STEAL by SCULLION, AM                 |
|                                                                 | 09:42                                     | 9-16  | V 7  | GOOD! LAYUP by SCULLION, AMY          |
| FOUL by SMITH, SHANNON                                          | 09:42                                     |       |      |                                       |
|                                                                 | 09:42                                     |       |      | MISSED FT by SCULLION, AM             |
| REBOUND (DEF) by GOREE,CYESHA                                   | 09:42                                     |       |      | ··· · · · · · · · · · · · · · · · · · |
| SUB IN: RISTOVSKI,MADISON                                       | 09:42                                     |       |      |                                       |
|                                                                 |                                           |       |      |                                       |
| SUB OUT: SMITH, SHANNON                                         | 09:42                                     |       |      |                                       |
| MISSED JUMPER by GOREE,CYESHA                                   | 09:33                                     |       |      |                                       |
|                                                                 | 09:33                                     |       |      | REBOUND (DEF) by SCULLION, AM         |
|                                                                 | 09:26                                     |       |      | TURNOVER by KYNARD, MALEEKA           |
|                                                                 | 09:26                                     |       |      | SUB IN: CRAFT, CAIT                   |
|                                                                 | 09:26                                     |       |      | SUB OUT: KYNARD, MALEEKA              |
| URNOVER by GOREE, CYESHA                                        | 09:25                                     |       |      |                                       |
|                                                                 | 09:11                                     |       |      | MISSED 3PTR by SCULLION, AM           |
|                                                                 |                                           |       |      | wildoeb of httpy oddelion, will       |
| REBOUND (DEF) by ELMBLAD,NICOLE                                 | 09:11                                     |       |      |                                       |
| /ISSED LAYUP by GOREE,CYESHA                                    | 08:59                                     |       |      |                                       |
|                                                                 | 08:59                                     |       |      | BLOCK by ADAMS,ASHLE                  |
| REBOUND (OFF) by GOREE,CYESHA                                   | 08:58                                     |       |      |                                       |
| /ISSED LAYUP by GOREE,CYESHA                                    | 08:56                                     |       |      |                                       |
|                                                                 | 08:56                                     |       |      | REBOUND (DEF) by ADAMS, ASHLE         |
|                                                                 | 08:51                                     | 11-16 | V 5  | GOOD! LAYUP by ALSTON, AMERYS         |
|                                                                 | 08:41                                     |       |      | FOUL by CRAFT,CAIT                    |
| SUB IN: SMITH, SHANNON                                          |                                           |       |      |                                       |
|                                                                 | 08:41                                     |       |      |                                       |
| SUB OUT: GOREE,CYESHA                                           | 08:41                                     |       |      |                                       |
|                                                                 | 08:41                                     |       |      | SUB IN: KYNARD, MALEEKA               |
|                                                                 | 08:41                                     |       |      | SUB OUT: ALSTON, AMERYS               |
| GOOD! JUMPER by RISTOVSKI, MADISON                              | 08:37                                     | 11-18 | V 7  |                                       |
|                                                                 | 08:07                                     |       |      | MISSED 3PTR by KYNARD, MALEEK         |
| REBOUND (DEF) by DRISCOLL, VAL                                  | 08:07                                     |       |      |                                       |
|                                                                 | 07:41                                     |       |      | FOUL by KYNARD, MALEEKA               |
|                                                                 |                                           |       |      | FOOL BY K MAND, MALEEN                |
|                                                                 | 07:41                                     | 4     | 1/ 2 |                                       |
| GOOD! FT by DRISCOLL,VAL                                        | 07:41                                     | 11-19 | V 8  |                                       |
| /ISSED FT by DRISCOLL, VAL                                      | 07:41                                     |       |      |                                       |
|                                                                 | 07:41                                     |       |      | REBOUND (DEF) by ADAMS, ASHLE         |
|                                                                 | 07:41                                     |       |      | SUB IN: FERGUSON, RAVE                |
|                                                                 | 07:41                                     |       |      | SUB IN: ALSTON, AMERYST               |
|                                                                 | 07:41                                     |       |      | SUB OUT: SCULLION,AM                  |
|                                                                 | 07:41                                     |       |      | SUB OUT: SUBLEION, AM                 |
|                                                                 |                                           |       |      |                                       |
|                                                                 | 07:34                                     |       |      | MISSED JUMPER by ELLERBE, MARTINA     |
|                                                                 | 07:34                                     |       |      | REBOUND (OFF) by FERGUSON, RAVEN      |
|                                                                 | 07:25                                     |       |      | MISSED LAYUP by ALSTON, AMERYS        |
|                                                                 | 07:25                                     |       |      | REBOUND (OFF) by ADAMS, ASHLE         |
|                                                                 | 07:23                                     | 13-19 | V 6  | GOOD! LAYUP by ADAMS, ASHLE           |
|                                                                 |                                           | 13-21 | V 8  |                                       |
| SOOD! JUMPER by ELMBLAD NICOLE                                  | 07:03                                     |       | . •  |                                       |
| GOOD! JUMPER by ELMBLAD, NICOLE                                 | 07:03                                     |       |      |                                       |
| GOODI JUMPER by ELMBLAD,NICOLE<br>ASSIST by SMITH,SHANNON       | 07:03                                     |       |      |                                       |
|                                                                 | 07:03<br>06:43                            |       |      | MISSED 3PTR by CRAFT,CAIT             |
|                                                                 | 07:03                                     |       |      | REBOUND (OFF) by CRAFT,CAIT           |
|                                                                 | 07:03<br>06:43                            |       |      |                                       |
|                                                                 | 07:03<br>06:43<br>06:43                   |       |      | REBOUND (OFF) by CRAFT,CAIT           |
| ASSIST by SMITH, SHANNON                                        | 07:03<br>06:43<br>06:43<br>06:28          |       |      | REBOUND (OFF) by CRAFT,CAIT           |
| ASSIST by SMITH, SHANNON<br>REBOUND (DEF) by RISTOVSKI, MADISON | 07:03<br>06:43<br>06:43<br>06:28<br>06:28 |       |      | REBOUND (OFF) by CRAFT,CAIT           |

| FOUL by SMITH, SHANNON                                              | 05:49 |       |      |                                   |
|---------------------------------------------------------------------|-------|-------|------|-----------------------------------|
| SUB IN: GOREE,CYESHA                                                | 05:49 |       |      |                                   |
| SUB OUT: RISTOVSKI,MADISON                                          | 05:49 |       |      |                                   |
| SUB OUT: SMITH, SHANNON                                             | 05:49 |       |      |                                   |
|                                                                     | 05:18 |       |      | MISSED JUMPER by ELLERBE, MARTINA |
| REBOUND (DEF) by DRISCOLL, VAL                                      | 05:18 |       |      |                                   |
| MISSED JUMPER by RISTOVSKI, MADISON                                 | 04:52 |       |      |                                   |
|                                                                     | 04:52 |       |      | REBOUND (DEF) by ELLERBE, MARTINA |
|                                                                     | 04:38 |       |      | MISSED JUMPER by ADAMS, ASHLEY    |
| REBOUND (DEF) by ELMBLAD,NICOLE                                     | 04:38 |       |      |                                   |
| TIMEOUT 30SEC                                                       | 04:34 |       |      |                                   |
| TURNOVER by ELMBLAD, NICOLE                                         | 04:23 |       |      |                                   |
|                                                                     | 04:23 |       |      | STEAL by ELLERBE, MARTINA         |
|                                                                     | 03:58 |       |      | MISSED JUMPER by FERGUSON, RAVEN  |
| REBOUND (DEF) by DRISCOLL,VAL                                       | 03:58 |       |      |                                   |
| MISSED JUMPER by RISTOVSKI, MADISON                                 | 03:25 |       |      |                                   |
|                                                                     | 03:25 |       |      | REBOUND (DEF) by ALSTON, AMERYST  |
|                                                                     | 03:21 |       |      | TURNOVER by ALSTON, AMERYST       |
| STEAL by ELMBLAD,NICOLE                                             | 03:21 |       |      |                                   |
| TIMEOUT media                                                       | 03:21 |       |      |                                   |
| MISSED JUMPER by THOMPSON, SIERA                                    | 03:10 |       |      |                                   |
| REBOUND (OFF) by GOREE, CYESHA                                      | 03:10 |       |      |                                   |
| GOOD! JUMPER by GOREE, CYESHA                                       | 03:07 | 13-23 | V 10 |                                   |
|                                                                     | 02:40 |       |      | MISSED 3PTR by FERGUSON, RAVEN    |
|                                                                     | 02:40 |       |      | REBOUND (OFF) by ELLERBE, MARTINA |
| SUB IN: RAKERS, PAIGE                                               | 02:34 |       |      |                                   |
| SUB OUT: DRISCOLL,VAL                                               | 02:34 |       |      |                                   |
| FOUL by THOMPSON, SIERA                                             | 02:31 |       |      |                                   |
|                                                                     | 02:25 |       |      | MISSED JUMPER by FERGUSON, RAVEN  |
| REBOUND (DEF) by THOMPSON, SIERA                                    | 02:25 |       |      |                                   |
| MISSED 3PTR by THOMPSON, SIERA                                      | 02:13 |       |      |                                   |
|                                                                     | 02:13 |       |      | REBOUND (DEF) by ADAMS, ASHLEY    |
|                                                                     | 02:03 |       |      | TURNOVER by ALSTON, AMERYST       |
|                                                                     | 02:03 |       |      | FOUL by ALSTON, AMERYST           |
|                                                                     | 02:03 |       |      | SUB IN: SCULLION, AMY             |
|                                                                     | 02:03 |       |      | SUB OUT: FERGUSON, RAVEN          |
| TURNOVER by THOMPSON, SIERA                                         | 02:02 |       |      |                                   |
|                                                                     | 02:01 |       |      | STEAL by ALSTON, AMERYST          |
|                                                                     | 01:58 |       |      | MISSED 3PTR by ELLERBE, MARTINA   |
| REBOUND (DEF) by GOREE,CYESHA                                       | 01:58 |       |      |                                   |
| GOOD! LAYUP by THOMPSON, SIERA                                      | 01:30 | 13-25 | V 12 |                                   |
|                                                                     | 01:11 |       |      | MISSED JUMPER by SCULLION, AMY    |
|                                                                     | 01:11 |       |      | REBOUND (OFF) by ADAMS, ASHLEY    |
|                                                                     | 01:05 |       |      | MISSED 3PTR by ALSTON, AMERYST    |
|                                                                     | 01:05 |       |      |                                   |
| REBOUND (DEF) by GOREE, CYESHA                                      | 01.00 |       |      |                                   |
| REBOUND (DEF) by GOREE,CYESHA<br>MISSED JUMPER by RISTOVSKI,MADISON | 00:34 |       |      |                                   |
|                                                                     |       |       |      | REBOUND (DEF) by ADAMS, ASHLEY    |

Michigan 25, Ohio State 13

| Period 1-only  | In    | Off | 2nd    | Fast  |       |                        |
|----------------|-------|-----|--------|-------|-------|------------------------|
| Fellou I-olliy | Paint | T/O | Chance | Break | Bench |                        |
| Michigan       | 10    | 4   | 9      | 2     | 3     | Score tied - 0 times   |
| Ohio State     | 10    | 4   | 5      | 6     | 2     | Lead changed - 2 times |