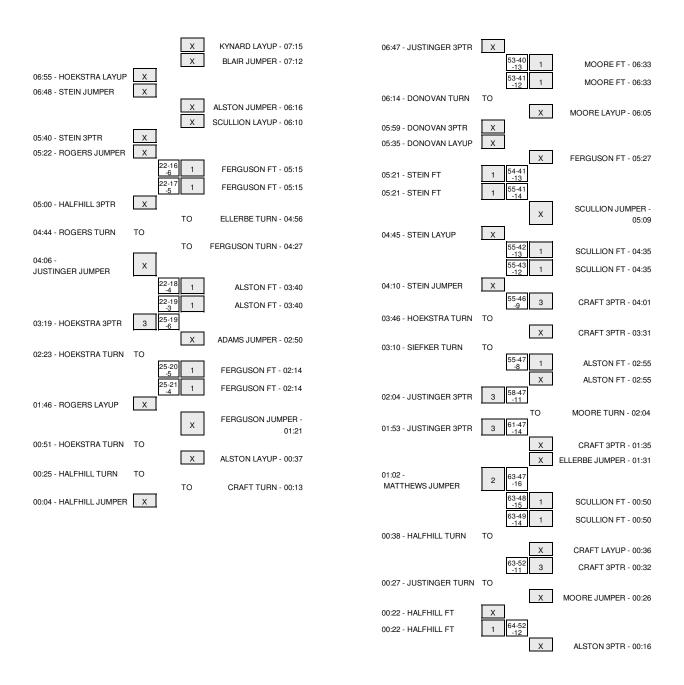

## Bowling Green vs Ohio State 11/24/2013; 3:30 p.m. at Value City Arena - Columbus, Ohio Period 1 Play-By-Play

| /ISITORS: Bowling Green          | Time  | Score | Margin | HOME: Ohio State                                                                             |
|----------------------------------|-------|-------|--------|----------------------------------------------------------------------------------------------|
|                                  | 19:51 |       |        | MISSED JUMPER by MOORE, DARRYCE                                                              |
|                                  | 19:51 |       |        | REBOUND (OFF) by SCULLION, AMY                                                               |
|                                  | 19:30 |       |        | MISSED 3PTR by ELLERBE, MARTINA                                                              |
|                                  | 19:30 |       |        | REBOUND (OFF) by MOORE, DARRYCE                                                              |
| OUL by DONOVAN,ERICA             | 19:18 |       |        |                                                                                              |
|                                  | 19:09 | 2-0   | H 2    | GOOD! LAYUP by MOORE,DARRYCE                                                                 |
| TURNOVER by HALFHILL, JILLIAN    | 19:01 |       |        |                                                                                              |
|                                  | 18:44 |       |        | MISSED 3PTR by CRAFT, CAIT                                                                   |
| REBOUND (DEF) by ROGERS, ALEXIS  | 18:44 |       |        |                                                                                              |
| OOD! 3PTR by DONOVAN,ERICA       | 18:23 | 2-3   | V 1    |                                                                                              |
| SSIST by JUSTINGER,MIRIAM        | 18:23 |       |        |                                                                                              |
|                                  | 18:09 |       |        | TURNOVER by MOORE, DARRYCE                                                                   |
|                                  | 18:09 |       |        | FOUL by MOORE, DARRYCE                                                                       |
| IISSED LAYUP by STEIN,JILL       | 17:55 |       |        |                                                                                              |
| EBOUND (OFF) by ROGERS,ALEXIS    | 17:55 |       |        |                                                                                              |
| OOD! 3PTR by ROGERS,ALEXIS       | 17:47 | 2-6   | V 4    |                                                                                              |
| SSIST by HALFHILL,JILLIAN        | 17:47 |       |        |                                                                                              |
|                                  | 17:32 |       |        | TURNOVER by CRAFT, CAIT                                                                      |
| IISSED LAYUP by DONOVAN,ERICA    | 17:28 |       |        |                                                                                              |
| EBOUND (OFF) by TEAM             | 17:28 |       |        |                                                                                              |
| GOOD! JUMPER by JUSTINGER,MIRIAM | 17:19 | 2-8   | V 6    |                                                                                              |
|                                  | 17:01 |       |        | MISSED LAYUP by ALSTON, AMERYST                                                              |
| EBOUND (DEF) by DONOVAN,ERICA    | 17:01 |       |        |                                                                                              |
|                                  | 16:40 |       |        | FOUL by MOORE, DARRYCE                                                                       |
|                                  | 16:40 |       |        | SUB IN: ADAMS, ASHLE                                                                         |
|                                  | 16:40 |       |        | SUB OUT: MOORE, DARRYCE                                                                      |
| ISSED 3PTR by JUSTINGER,MIRIAM   | 16:37 |       |        |                                                                                              |
| EBOUND (OFF) by STEIN,JILL       | 16:37 |       |        |                                                                                              |
| JRNOVER by TEAM                  | 16:09 |       |        |                                                                                              |
|                                  | 15:55 |       |        | MISSED JUMPER by ADAMS, ASHLEY                                                               |
| EBOUND (DEF) by DONOVAN,ERICA    | 15:55 |       |        |                                                                                              |
| JRNOVER by JUSTINGER, MIRIAM     | 15:36 |       |        |                                                                                              |
| •                                | 15:26 |       |        | TURNOVER by ALSTON, AMERYS                                                                   |
| TEAL by HALFHILL,JILLIAN         | 15:25 |       |        |                                                                                              |
| ISSED LAYUP by JUSTINGER,MIRIAM  | 15:14 |       |        |                                                                                              |
|                                  | 15:14 |       |        | REBOUND (DEF) by ADAMS, ASHLEY                                                               |
| OUL by STEIN,JILL                | 14:54 |       |        | nesoure (ser / b) / is/ima, is/ie.                                                           |
| 002.07.07.2.11,012.2             | 14:54 |       |        | TIMEOUT MEDIA                                                                                |
|                                  | 14:54 | 3-8   | V 5    | GOOD! FT by ALSTON,AMERYST                                                                   |
|                                  | 14:54 | 4-8   | V 4    | GOOD! FT by ALSTON,AMERYST                                                                   |
| JB IN: HOEKSTRA,DEBORAH          | 14:54 | 40    | V -T   | doob. They hearding, time! that                                                              |
| UB IN: MATTHEWS, JASMINE         | 14:54 |       |        |                                                                                              |
| UB OUT: DONOVAN,ERICA            | 14:54 |       |        |                                                                                              |
| JB OUT: JUSTINGER,MIRIAM         | 14:54 |       |        |                                                                                              |
| DE COT. 300 TINGET, MITTIANI     | 14:54 |       |        | SUB IN: FERGUSON,RAVEI                                                                       |
|                                  |       |       |        |                                                                                              |
|                                  | 14:54 |       |        | SUB IN: KYNARD,MALEEKA                                                                       |
|                                  | 14:54 |       |        | SUB OUT: CRAFT,CAIT                                                                          |
| OOD ODTD I HALFIMI WALLAND       | 14:54 |       |        | SUB OUT: SCULLION,AMY                                                                        |
| OOD! 3PTR by HALFHILL,JILLIAN    | 14:43 | 4-11  | V 7    |                                                                                              |
| SSIST by ROGERS,ALEXIS           | 14:43 |       |        | 00001                                                                                        |
|                                  | 14:26 | 6-11  | V 5    | GOOD! JUMPER by ELLERBE, MARTINA                                                             |
|                                  | 14:26 |       |        | ASSIST by KYNARD,MALEEKA                                                                     |
| SSED 3PTR by HOEKSTRA, DEBORAH   | 14:02 |       |        |                                                                                              |
|                                  | 14:02 |       |        | REBOUND (DEF) by FERGUSON,RAVE                                                               |
|                                  | 13:45 |       |        | MISSED JUMPER by FERGUSON,RAVE                                                               |
| EBOUND (DEF) by ROGERS,ALEXIS    | 13:45 |       |        |                                                                                              |
| OOD! JUMPER by MATTHEWS, JASMINE | 13:21 | 6-13  | V 7    |                                                                                              |
|                                  | 12:58 |       |        | TURNOVER by ELLERBE, MARTINA                                                                 |
|                                  | 12:41 |       |        | FOUL by FERGUSON,RAVE                                                                        |
| JB IN: JUSTINGER,MIRIAM          | 12:41 |       |        |                                                                                              |
| UB IN: DONOVAN,ERICA             | 12:41 |       |        |                                                                                              |
| JB IN: KONIECZKI,RACHEL          | 12:41 |       |        |                                                                                              |
| JB OUT: HALFHILL,JILLIAN         | 12:41 |       |        |                                                                                              |
| JB OUT: HOEKSTRA,DEBORAH         | 12:41 |       |        |                                                                                              |
| JB OUT: MATTHEWS,JASMINE         | 12:41 |       |        |                                                                                              |
| JRNOVER by KONIECZKI,RACHEL      | 12:36 |       |        |                                                                                              |
|                                  | 12:35 |       |        | STEAL by KYNARD,MALEEKA                                                                      |
| DUL by DONOVAN,ERICA             | 12:33 |       |        | , -, -, -, -, -, -, -, -, -, -, -, -,                                                        |
| JB IN: MATTHEWS, JASMINE         | 12:33 |       |        |                                                                                              |
| JB OUT: DONOVAN,ERICA            | 12:33 |       |        |                                                                                              |
|                                  |       |       |        | SUB IN: CRAFT,CAIT                                                                           |
| OB COT. BOTTO VAIN, ETHORY       | 10.20 |       |        | SUB IIN. CHAFT, CATT                                                                         |
| 55 551. 551.6 V.N.,E.116 V       | 12:33 |       |        | CLID OLIT, ELL EDDE MADTIMA                                                                  |
| SO SON DONO VARILLINO            | 12:33 |       |        |                                                                                              |
|                                  |       |       |        | SUB OUT: ELLERBE,MARTINA<br>MISSED JUMPER by ADAMS,ASHLEY<br>REBOUND (OFF) by KYNARD,MALEEKA |

|                                                                                | 12:21                   |       |      | MISSED JUMPER by ADAMS,ASHLE    |
|--------------------------------------------------------------------------------|-------------------------|-------|------|---------------------------------|
|                                                                                | 12:21                   |       |      | REBOUND (OFF) by FERGUSON,RAVE  |
| OUL by STEIN,JILL                                                              | 12:19                   |       |      |                                 |
|                                                                                | 12:19                   | 7-13  | V 6  | GOOD! FT by FERGUSON,RAVE       |
|                                                                                | 12:19                   | 8-13  | V 5  | GOOD! FT by FERGUSON,RAVE       |
| UB IN: SIEFKER,ABBY                                                            | 12:19                   |       |      |                                 |
| UB OUT: STEIN, JILL                                                            | 12:19                   |       |      |                                 |
| IMEOUT 30SEC                                                                   | 12:09                   |       |      |                                 |
| IMEOUT media                                                                   | 12:09                   |       |      |                                 |
| UB IN: HALFHILL,JILLIAN UB OUT: KONIECZKI.RACHEL                               | 12:09                   |       |      |                                 |
|                                                                                | 12:09<br>11:49          |       |      |                                 |
| URNOVER by TEAM                                                                |                         |       |      | MICCED ADTD by KVNIADD MALEER   |
| EBOUND (DEF) by MATTHEWS, JASMINE                                              | 11:31<br>11:31          |       |      | MISSED 3PTR by KYNARD,MALEEK    |
|                                                                                |                         |       |      |                                 |
| IISSED 3PTR by MATTHEWS, JASMINE                                               | 11:17<br>11:17          |       |      | DEDOLIND (DEE) by TEA           |
|                                                                                |                         |       |      | REBOUND (DEF) by TEA            |
| HOOFD HIMDED IN MATTHEWO LAGMINE                                               | 11:00                   |       |      | TURNOVER by ALSTON,AMERYS       |
| IISSED JUMPER by MATTHEWS, JASMINE                                             | 10:55                   |       |      |                                 |
| EBOUND (OFF) by MATTHEWS, JASMINE                                              | 10:55                   |       |      |                                 |
| IISSED 3PTR by HALFHILL,JILLIAN                                                | 10:42                   |       |      | DEDOUND (DEE) A MOTON MEDICA    |
| OUT A THOTH OF BANDIAN                                                         | 10:42                   |       |      | REBOUND (DEF) by ALSTON,AMERYS  |
| OUL by JUSTINGER,MIRIAM                                                        | 10:30                   |       |      | 00001571 550010011011           |
|                                                                                | 10:30                   | 9-13  | V 4  | GOOD! FT by FERGUSON,RAVE       |
| LID INI. HOEKSTDA DEDODALI                                                     | 10:30                   | 10-13 | V 3  | GOOD! FT by FERGUSON,RAVE       |
| UB IN: HOEKSTRA, DEBORAH                                                       | 10:30                   |       |      |                                 |
| UB IN: STEIN, JILL                                                             | 10:30                   |       |      |                                 |
| UB OUT: ROGERS, ALEXIS                                                         | 10:30                   |       |      |                                 |
| UB OUT: MATTHEWS, JASMINE                                                      | 10:30                   | 40.15 | V 5  |                                 |
| OOD! JUMPER by HOEKSTRA, DEBORAH                                               | 10:17                   | 10-15 | V 5  | 000011 00001 00001              |
| LIDNOVED by CIEFLED ADDY                                                       | 10:05                   | 12-15 | V 3  | GOOD! LAYUP by ALSTON,AMERYS    |
| URNOVER by SIEFKER,ABBY                                                        | 09:49                   |       |      | MICOED LAVUID In ODAET CA       |
| EDOUND (DEE) L. LIALEUW L. W.LIAN                                              | 09:43                   |       |      | MISSED LAYUP by CRAFT,CA        |
| EBOUND (DEF) by HALFHILL, JILLIAN                                              | 09:43                   |       |      |                                 |
| UB IN: ROGERS,ALEXIS                                                           | 09:37                   |       |      |                                 |
| UB OUT: SIEFKER,ABBY                                                           | 09:37                   |       |      | 50UU L 00457.04                 |
|                                                                                | 09:34                   |       |      | FOUL by CRAFT,CA                |
|                                                                                | 09:34                   |       |      | SUB IN: SCULLION, AN            |
| ACODIADED IN LIGHTON DEPODALL                                                  | 09:34                   | 10.10 | 1/ 0 | SUB OUT: CRAFT,CA               |
| OOD! 3PTR by HOEKSTRA,DEBORAH                                                  | 09:20                   | 12-18 | V 6  | TURNOVER L. COULLION AN         |
| TEAL L. DOOFDO ALEVIO                                                          | 08:51                   |       |      | TURNOVER by SCULLION,AM         |
| TEAL by ROGERS,ALEXIS                                                          | 08:50                   |       |      | 50.W. L. ADAMO AO.W.            |
| ACCRIST IN PROCEDU AL EVIO                                                     | 08:37                   | 10.10 | V 7  | FOUL by ADAMS,ASHLE             |
| OOD! FT by ROGERS,ALEXIS                                                       | 08:37                   | 12-19 | V 7  |                                 |
| IISSED FT by ROGERS,ALEXIS                                                     | 08:37                   |       |      | DEDOUND (DEE) his OOUR LION AN  |
| LIB IN LUBURATRION VENIFRY                                                     | 08:37                   |       |      | REBOUND (DEF) by SCULLION,AM    |
| UB IN: KIRKPATRICK, KENNEDY                                                    | 08:37                   |       |      |                                 |
| UB OUT: JUSTINGER, MIRIAM                                                      | 08:37                   |       |      | OUD IN DI AID LIG               |
|                                                                                | 08:37                   |       |      | SUB IN: BLAIR,LIS               |
|                                                                                | 08:37                   |       |      | SUB OUT: ADAMS,ASHLE            |
|                                                                                | 08:20                   |       |      | MISSED 3PTR by FERGUSON,RAVE    |
| OUT L LIGHTON DEPORTU                                                          | 08:20                   |       |      | REBOUND (OFF) by BLAIR,LIS      |
| OUL by HOEKSTRA,DEBORAH                                                        | 08:17                   |       |      |                                 |
|                                                                                | 07:58                   | 15-19 | V 4  | GOOD! 3PTR by ALSTON,AMERYS     |
| OOD! 3PTR by HOEKSTRA,DEBORAH                                                  | 07:40                   | 15-22 | V 7  |                                 |
| SSIST by KIRKPATRICK,KENNEDY                                                   | 07:40                   |       |      |                                 |
|                                                                                | 07:15                   |       |      | MISSED LAYUP by KYNARD,MALEEK   |
|                                                                                | 07:15                   |       |      | REBOUND (OFF) by BLAIR,LIS      |
|                                                                                | 07:12                   |       |      | MISSED JUMPER by BLAIR,LIS      |
| EBOUND (DEF) by STEIN,JILL                                                     | 07:12                   |       |      |                                 |
| IISSED LAYUP by HOEKSTRA,DEBORAH                                               | 06:55                   |       |      |                                 |
| EBOUND (OFF) by TEAM                                                           | 06:55                   |       |      |                                 |
| IMEOUT MEDIA                                                                   | 06:53                   |       |      |                                 |
| IISSED JUMPER by STEIN,JILL                                                    | 06:48                   |       |      |                                 |
|                                                                                | 06:48                   |       |      | REBOUND (DEF) by TEA            |
|                                                                                | 06:16                   |       |      | MISSED JUMPER by ALSTON, AMERYS |
|                                                                                | 06:16                   |       |      | REBOUND (OFF) by SCULLION,AM    |
|                                                                                | 06:10                   |       |      | MISSED LAYUP by SCULLION,AM     |
| EBOUND (DEF) by ROGERS,ALEXIS                                                  | 06:10                   |       |      |                                 |
| IISSED 3PTR by STEIN,JILL                                                      | 05:40                   |       |      |                                 |
| EBOUND (OFF) by HOEKSTRA, DEBORAH                                              | 05:40                   |       |      |                                 |
| IISSED JUMPER by ROGERS,ALEXIS                                                 | 05:22                   |       |      |                                 |
|                                                                                | 05:22                   |       |      | BLOCK by BLAIR,LIS              |
|                                                                                | 05:20                   |       |      | REBOUND (DEF) by SCULLION,AM    |
| OUL by ROGERS,ALEXIS                                                           | 05:15                   |       |      |                                 |
| IMEOUT 30SEC                                                                   | 05:15                   |       |      |                                 |
| INIEOUT 303EC                                                                  | 05:15                   | 16-22 | V 6  | GOOD! FT by FERGUSON,RAVE       |
| INIEOUT 30SEG                                                                  |                         | 17-22 | V 5  | GOOD! FT by FERGUSON,RAVE       |
| INVECTOT SUSEC                                                                 | 05:15                   |       |      |                                 |
| UB IN: DONOVAN,ERICA                                                           | 05:15<br>05:15          |       |      |                                 |
|                                                                                |                         |       |      |                                 |
| UB IN: DONOVAN,ERICA                                                           | 05:15                   |       |      |                                 |
| UB IN: DONOVAN,ERICA<br>UB IN: JUSTINGER,MIRIAM                                | 05:15<br>05:15          |       |      |                                 |
| UB IN: DONOVAN,ERICA<br>UB IN: JUSTINGER,MIRIAM<br>UB OUT: KIRKPATRICK,KENNEDY | 05:15<br>05:15<br>05:15 |       |      |                                 |

|                                        | 05:15 |       |     | SUB IN: ELLERBE,MARTINA           |
|----------------------------------------|-------|-------|-----|-----------------------------------|
|                                        | 05:15 |       |     | SUB OUT: FERGUSON,RAVEN           |
| MISSED 3PTR by HALFHILL, JILLIAN       | 05:00 |       |     |                                   |
|                                        | 05:00 |       |     | REBOUND (DEF) by ELLERBE, MARTINA |
|                                        | 04:56 |       |     | TURNOVER by ELLERBE, MARTINA      |
| TURNOVER by ROGERS, ALEXIS             | 04:44 |       |     |                                   |
|                                        | 04:44 |       |     | SUB IN: CRAFT,CAIT                |
|                                        | 04:44 |       |     | SUB IN: ADAMS,ASHLEY              |
|                                        | 04:44 |       |     | SUB IN: FERGUSON,RAVEN            |
|                                        | 04:44 |       |     | SUB OUT: KYNARD,MALEEKA           |
|                                        | 04:44 |       |     | SUB OUT: SCULLION,AMY             |
|                                        | 04:44 |       |     | SUB OUT: BLAIR,LISA               |
|                                        | 04:27 |       |     | TURNOVER by FERGUSON, RAVEN       |
| MISSED JUMPER by JUSTINGER, MIRIAM     | 04:06 |       |     |                                   |
|                                        | 04:06 |       |     | REBOUND (DEF) by ELLERBE, MARTINA |
| FOUL by ROGERS, ALEXIS                 | 03:40 |       |     |                                   |
|                                        | 03:40 |       |     | TIMEOUT MEDIA                     |
|                                        | 03:40 | 18-22 | V 4 | GOOD! FT by ALSTON, AMERYST       |
|                                        | 03:40 | 19-22 | V 3 | GOOD! FT by ALSTON, AMERYST       |
| GOOD! 3PTR by HOEKSTRA, DEBORAH        | 03:19 | 19-25 | V 6 |                                   |
| ASSIST by DONOVAN,ERICA                | 03:19 |       |     |                                   |
|                                        | 02:50 |       |     | MISSED JUMPER by ADAMS, ASHLEY    |
| REBOUND (DEF) by HALFHILL, JILLIAN     | 02:50 |       |     |                                   |
| SUB IN: STEIN,JILL                     | 02:38 |       |     |                                   |
| SUB IN: MATTHEWS, JASMINE              | 02:38 |       |     |                                   |
| SUB OUT: DONOVAN,ERICA                 | 02:38 |       |     |                                   |
| SUB OUT: JUSTINGER,MIRIAM              | 02:38 |       |     |                                   |
| · · · · · · · · · · · · · · · · · · ·  | 02:38 |       |     | SUB IN: BLAIR,LISA                |
|                                        | 02:38 |       |     | SUB OUT: ADAMS,ASHLEY             |
| TURNOVER by HOEKSTRA, DEBORAH          | 02:23 |       |     |                                   |
| FOUL by HOEKSTRA, DEBORAH              | 02:14 |       |     |                                   |
|                                        | 02:14 | 20-25 | V 5 | GOOD! FT by FERGUSON, RAVEN       |
|                                        | 02:14 | 21-25 | V 4 | GOOD! FT by FERGUSON,RAVEN        |
| MISSED LAYUP by ROGERS, ALEXIS         | 01:46 |       |     |                                   |
|                                        | 01:46 |       |     | REBOUND (DEF) by BLAIR,LISA       |
|                                        | 01:21 |       |     | MISSED JUMPER by FERGUSON,RAVEN   |
| REBOUND (DEF) by STEIN,JILL            | 01:21 |       |     |                                   |
| TURNOVER by HOEKSTRA, DEBORAH          | 00:51 |       |     |                                   |
| TOTALO VETTOS FIGEROTIVA, DEBOTIVAT    | 00:50 |       |     | STEAL by ALSTON,AMERYST           |
|                                        | 00:37 |       |     | MISSED LAYUP by ALSTON,AMERYST    |
| REBOUND (DEF) by STEIN,JILL            | 00:37 |       |     | imodes error syricoron, imerror   |
| TURNOVER by HALFHILL, JILLIAN          | 00:25 |       |     |                                   |
| SUB IN: JUSTINGER, MIRIAM              | 00:25 |       |     |                                   |
| COS III. COS III. GET GINIII III III   | 00:13 |       |     | TURNOVER by CRAFT, CAIT           |
| MISSED JUMPER by HALFHILL, JILLIAN     | 00:04 |       |     | TOTING VEN BY CHAPT, CATT         |
| MOOLD COME ELLOY FRACE FREE, OLE LANGE | 00:04 |       |     | REBOUND (DEF) by CRAFT, CAIT      |
|                                        | 00.04 |       |     | TIEBOOND (DEF) BY CHAFT, CATT     |