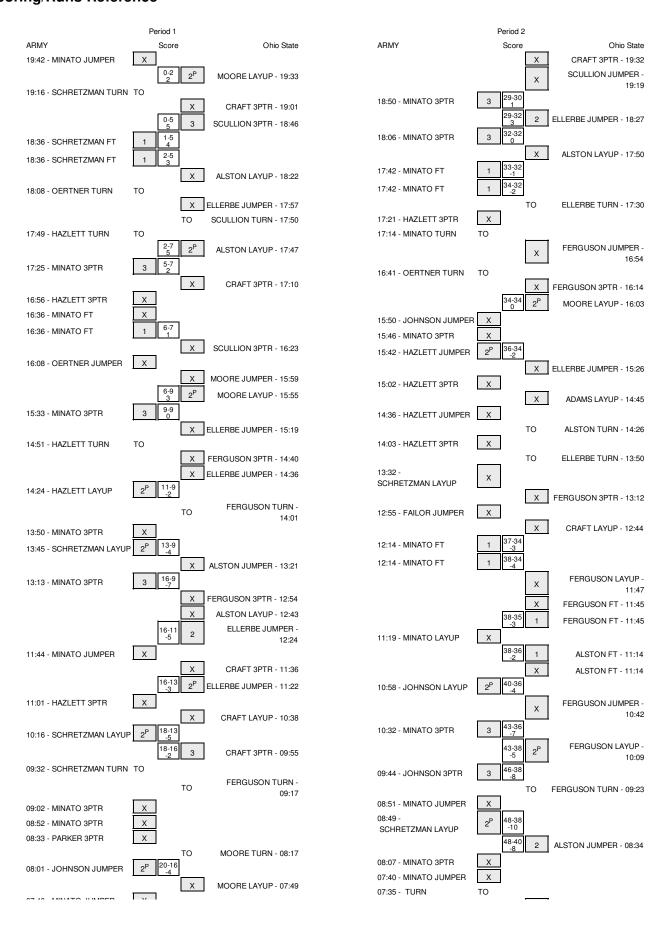

### ARMY vs Ohio State 12/13/2013; 7 p.m. at Value City Arena - Columbus, Ohio Period 1 Play-By-Play

| HOME: Ohio Sta                        | Margin | core | Time           | /ISITORS: ARMY                                          |
|---------------------------------------|--------|------|----------------|---------------------------------------------------------|
|                                       |        |      | 19:42          | MISSED JUMPER by MINATO, KELSEY                         |
| REBOUND (DEF) by SCULLION, AM         |        |      | 19:42          | , i                                                     |
| GOOD! LAYUP by MOORE,DARRYO           | H 2    | 2-0  | 19:33          |                                                         |
| ASSIST by ALSTON, AMERYS              |        |      | 19:33          |                                                         |
| FOUL by ALSTON, AMERYS                |        |      | 19:19          |                                                         |
|                                       |        |      | 19:16          | URNOVER by SCHRETZMAN,OLIVIA                            |
| STEAL by ELLERBE,MARTIN               |        |      | 19:16          |                                                         |
| MISSED 3PTR by CRAFT,CA               |        |      | 19:01          |                                                         |
| REBOUND (OFF) by ELLERBE,MARTIN       |        |      | 19:01          |                                                         |
|                                       | H 5    | 5-0  |                |                                                         |
| GOOD! 3PTR by SCULLION,AN             | пэ     | 5-0  | 18:46          |                                                         |
| ASSIST by CRAFT,CA                    |        |      | 18:46          |                                                         |
| FOUL by MOORE, DARRY                  |        |      | 18:36          |                                                         |
|                                       | H 4    | 5-1  | 18:36          | GOOD! FT by SCHRETZMAN,OLIVIA                           |
|                                       | H 3    | 5-2  | 18:36          | GOOD! FT by SCHRETZMAN,OLIVIA                           |
| MISSED LAYUP by ALSTON, AMERYS        |        |      | 18:22          |                                                         |
|                                       |        |      | 18:22          | REBOUND (DEF) by SCHRETZMAN,OLIVIA                      |
|                                       |        |      | 18:08          | TURNOVER by OERTNER, AIMEE                              |
| MISSED JUMPER by ELLERBE, MARTIN      |        |      | 17:57          |                                                         |
| REBOUND (OFF) by SCULLION, AM         |        |      | 17:57          |                                                         |
| TURNOVER by SCULLION, AM              |        |      | 17:50          |                                                         |
| ,,                                    |        |      | 17:50          | STEAL by MINATO, KELSEY                                 |
|                                       |        |      | 17:49          | TURNOVER by HAZLETT, JEN                                |
| OTEAL by ALOTON MEDIC                 |        |      |                | OTHIO VETTON TIMELETT, DEN                              |
| STEAL by ALSTON, AMERYS               | 11.5   | 7.0  | 17:48          |                                                         |
| GOOD! LAYUP by ALSTON,AMERYS          | H 5    | 7-2  | 17:47          |                                                         |
|                                       | H 2    | 7-5  | 17:25          | GOOD! 3PTR by MINATO,KELSEY                             |
|                                       |        |      | 17:25          | ASSIST by HAZLETT,JEN                                   |
| TIMEOUT 30SE                          |        |      | 17:24          |                                                         |
| MISSED 3PTR by CRAFT,CA               |        |      | 17:10          |                                                         |
|                                       |        |      | 17:10          | REBOUND (DEF) by TEAM                                   |
|                                       |        |      | 16:56          | MISSED 3PTR by HAZLETT,JEN                              |
|                                       |        |      | 16:56          | REBOUND (OFF) by MINATO, KELSEY                         |
| FOUL by ELLERBE,MARTIN                |        |      | 16:36          |                                                         |
| 1 OOL by ELLETIDE, WATTI              |        |      | 16:36          | MISSED FT by MINATO, KELSEY                             |
|                                       |        |      |                |                                                         |
|                                       |        |      | 16:36          | REBOUND (DEADB) by TEAM                                 |
|                                       | H 1    | 7-6  | 16:36          | GOOD! FT by MINATO, KELSEY                              |
| MISSED 3PTR by SCULLION,AM            |        |      | 16:23          |                                                         |
|                                       |        |      | 16:23          | REBOUND (DEF) by HAZLETT,JEN                            |
|                                       |        |      | 16:08          | MISSED JUMPER by OERTNER,AIMEE                          |
| REBOUND (DEF) by ALSTON, AMERYS       |        |      | 16:08          |                                                         |
| MISSED JUMPER by MOORE, DARRY         |        |      | 15:59          |                                                         |
| REBOUND (OFF) by ELLERBE, MARTIN      |        |      | 15:59          |                                                         |
| , , ,                                 |        |      | 15:57          | OUL by HAZLETT,JEN                                      |
| TIMEOUT med                           |        |      | 15:57          |                                                         |
| SUB IN: FERGUSON,RAVE                 |        |      | 15:57          |                                                         |
|                                       |        |      |                |                                                         |
| SUB OUT: SCULLION, AN                 |        |      | 15:57          |                                                         |
| GOOD! LAYUP by MOORE,DARRY            | H 3    | 9-6  | 15:55          |                                                         |
|                                       | Т      | 9-9  | 15:33          | GOOD! 3PTR by MINATO,KELSEY                             |
|                                       |        |      | 15:33          | ASSIST by HAZLETT,JEN                                   |
| MISSED JUMPER by ELLERBE, MARTIN      |        |      | 15:19          |                                                         |
|                                       |        |      | 15:19          | REBOUND (DEF) by HAZLETT,JEN                            |
|                                       |        |      | 14:51          | URNOVER by HAZLETT, JEN                                 |
| MISSED 3PTR by FERGUSON,RAVE          |        |      | 14:40          |                                                         |
| REBOUND (OFF) by ELLERBE, MARTIN      |        |      | 14:40          |                                                         |
| MISSED JUMPER by ELLERBE,MARTIN       |        |      | 14:36          |                                                         |
| WINDOLD JOINI LIT BY ELLETIBE, WARTII |        |      |                | RLOCK by HAZI ETT IEN                                   |
|                                       |        |      | 14:36          | BLOCK by HAZLETT, JEN                                   |
|                                       |        |      | 14:34          | REBOUND (DEF) by OERTNER,AIMEE                          |
|                                       | V 2    | 9-11 | 14:24          | GOOD! LAYUP by HAZLETT,JEN                              |
| TURNOVER by FERGUSON,RAVE             |        |      | 14:01          |                                                         |
|                                       |        |      | 13:50          | MISSED 3PTR by MINATO,KELSEY                            |
|                                       |        |      | 13:50          | REBOUND (OFF) by SCHRETZMAN,OLIVIA                      |
|                                       | V 4    | 9-13 | 13:45          | GOOD! LAYUP by SCHRETZMAN,OLIVIA                        |
| MISSED JUMPER by ALSTON, AMERYS       |        |      | 13:21          |                                                         |
|                                       |        |      | 13:21          | REBOUND (DEF) by MINATO, KELSEY                         |
|                                       | V 7    | 9-16 | 13:13          | GOOD! 3PTR by MINATO,KELSEY                             |
| TIMEOUT 30SE                          |        |      | 13:10          |                                                         |
| TIMEOUT 303L                          |        |      | 13:10          | SUB IN: LINDSAY,SHELBY                                  |
|                                       |        |      |                |                                                         |
|                                       |        |      | 13:10          | SUB OUT: JOHNSON,BRIANNA                                |
| SUB IN: BLAIR,LIS                     |        |      | 13:10          |                                                         |
| SUB OUT: MOORE, DARRY (               |        |      | 13:10          |                                                         |
| 30B OUT. MOORE, DARRITO               |        |      | 12:54          |                                                         |
| MISSED 3PTR by FERGUSON,RAVE          |        |      |                |                                                         |
|                                       |        |      | 12:54          |                                                         |
| MISSED 3PTR by FERGUSON,RAVE          |        |      | 12:54<br>12:47 | SUB IN: FAILOR,DANIELLE                                 |
| MISSED 3PTR by FERGUSON,RAVE          |        |      |                | SUB IN: FAILOR, DANIELLE<br>SUB OUT: SCHRETZMAN, OLIVIA |
| MISSED 3PTR by FERGUSON,RAVE          |        |      | 12:47          |                                                         |