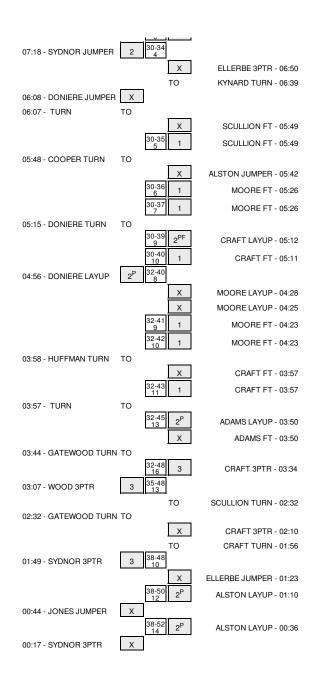

#### Appalachian State vs Ohio State 12/20/2013; 7 p.m. at Value City Arena - Columbus, Ohio Period 1 Play-By-Play

| VISITORS: Appalachian State     | Time  | Score | Margin | HOME: Ohio State                       |
|---------------------------------|-------|-------|--------|----------------------------------------|
|                                 | 19:40 |       |        | TURNOVER by ELLERBE, MARTINA           |
|                                 | 19:35 |       |        | FOUL by CRAFT, CAIT                    |
| ISSED FT by JONES, JOI          | 19:35 |       |        |                                        |
| REBOUND (DEADB) by TEAM         | 19:35 |       |        |                                        |
| GOOD! FT by JONES, JOI          | 19:35 | 0-1   | V 1    |                                        |
|                                 | 19:27 |       |        | TURNOVER by ELLERBE, MARTINA           |
| STEAL by JONES, JOI             | 19:26 |       |        |                                        |
| GOOD! JUMPER by JONES, JOI      | 19:24 | 0-3   | V 3    |                                        |
|                                 | 19:21 |       |        | TURNOVER by ELLERBE, MARTINA           |
| OOD! JUMPER by COOPER,KEKE      | 18:54 | 0-5   | V 5    |                                        |
| SSIST by MALLOW,KATIE           | 18:54 |       |        |                                        |
|                                 | 18:43 |       |        | MISSED 3PTR by CRAFT, CAIT             |
| REBOUND (DEF) by COOPER,KEKE    | 18:43 |       |        |                                        |
|                                 | 18:13 |       |        | FOUL by MOORE, DARRYCE                 |
| URNOVER by MALLOW,KATIE         | 18:11 |       |        | · ,                                    |
|                                 | 18:01 |       |        | TURNOVER by ELLERBE, MARTINA           |
| IISSED 3PTR by SYDNOR,MARYAH    | 17:34 |       |        |                                        |
|                                 | 17:34 |       |        | REBOUND (DEF) by ELLERBE, MARTINA      |
|                                 | 17:20 |       |        |                                        |
|                                 |       |       |        | MISSED 3PTR by CRAFT, CAIT             |
|                                 | 17:20 |       |        | REBOUND (OFF) by SCULLION, AMY         |
| OUL by COOPER,KEKE              | 17:12 |       |        |                                        |
|                                 | 17:12 | 1-5   | V 4    | GOOD! FT by MOORE, DARRYCE             |
|                                 | 17:12 |       |        | MISSED FT by MOORE, DARRYCE            |
| EBOUND (DEF) by COOPER, KEKE    | 17:12 |       |        |                                        |
|                                 | 17:12 |       |        | SUB IN: FERGUSON, RAVEN                |
|                                 | 17:12 |       |        | SUB OUT: ELLERBE, MARTINA              |
|                                 | 17:03 |       |        | FOUL by MOORE, DARRYCE                 |
| URNOVER by MARSHALL, MIA        | 17:03 |       |        |                                        |
| OUL by MARSHALL, MIA            | 17:03 |       |        |                                        |
|                                 | 17:03 |       |        | SUB IN: ADAMS, ASHLEY                  |
|                                 | 17:03 |       |        | SUB OUT: MOORE, DARRYCE                |
|                                 | 17:00 |       |        | MISSED 3PTR by SCULLION, AMY           |
| REBOUND (DEF) by JONES, JOI     | 17:00 |       |        |                                        |
|                                 | 16:39 |       |        | FOUL by ADAMS, ASHLEY                  |
| GOOD! FT by COOPER,KEKE         | 16:39 | 1-6   | V 5    |                                        |
| GOOD! FT by COOPER,KEKE         | 16:39 | 1-7   | V 6    |                                        |
| SUB IN: DONIERE,AMBER           | 16:39 | 1-7   | vo     |                                        |
| SUB OUT: COOPER,KEKE            |       |       |        |                                        |
| SUB OUT: COOPER, KEKE           | 16:39 |       |        |                                        |
|                                 | 16:22 | 3-7   | V 4    | GOOD! JUMPER by ALSTON, AMERYST        |
| AISSED JUMPER by SYDNOR, MARYAH | 16:04 |       |        |                                        |
| REBOUND (OFF) by DONIERE, AMBER | 16:04 |       |        |                                        |
| GOOD! JUMPER by JONES, JOI      | 15:58 | 3-9   | V 6    |                                        |
| SSIST by MALLOW, KATIE          | 15:58 |       |        |                                        |
|                                 | 15:44 | 5-9   | V 4    | GOOD! LAYUP by ADAMS, ASHLEY           |
|                                 | 15:44 |       |        | ASSIST by FERGUSON, RAVEN              |
| URNOVER by JONES, JOI           | 15:41 |       |        |                                        |
|                                 | 15:41 |       |        | TIMEOUT media                          |
|                                 | 15:21 | 7-9   | V 2    | GOOD! LAYUP by ADAMS, ASHLEY           |
|                                 | 15:21 |       |        | ASSIST by FERGUSON, RAVEN              |
| URNOVER by SYDNOR, MARYAH       | 14:51 |       |        | ······································ |
| UB IN: COOPER,KEKE              | 14:51 |       |        |                                        |
| UB OUT: MARSHALL,MIA            | 14:51 |       |        |                                        |
| OB OUT: MARSHALL, MIA           |       | 0.0   | т      | GOOD! LAYUP by ADAMS, ASHLEY           |
|                                 | 14:40 | 9-9   | I      | -                                      |
|                                 | 14:40 |       |        | ASSIST by FERGUSON, RAVEN              |
| IISSED 3PTR by MALLOW,KATIE     | 14:27 |       |        |                                        |
|                                 | 14:27 |       |        | REBOUND (DEF) by ALSTON, AMERYST       |
|                                 | 14:13 | 11-9  | H 2    | GOOD! JUMPER by ADAMS, ASHLEY          |
|                                 | 14:13 |       |        | ASSIST by FERGUSON, RAVEN              |
| GOOD! JUMPER by MALLOW,KATIE    | 13:54 | 11-11 | т      |                                        |
|                                 | 13:30 |       |        | TURNOVER by SCULLION, AMY              |
| TEAL by SYDNOR, MARYAH          | 13:28 |       |        |                                        |
| ISSED JUMPER by COOPER,KEKE     | 13:16 |       |        |                                        |
|                                 | 13:16 |       |        | REBOUND (DEF) by CRAFT,CAIT            |
|                                 | 13:09 |       |        | TURNOVER by CRAFT,CAT                  |
|                                 |       |       |        | TURNOVER DY CHAFT, CAT                 |
| TEAL by JONES, JOI              | 13:08 |       |        |                                        |
| OOD! JUMPER by JONES, JOI       | 13:04 | 11-13 | V 2    |                                        |
| UB IN: MARSHALL,MIA             | 13:00 |       |        |                                        |
| UB OUT: COOPER,KEKE             | 13:00 |       |        |                                        |
|                                 | 13:00 |       |        | SUB IN: KYNARD, MALEEKA                |
|                                 | 13:00 |       |        | SUB IN: ELLERBE, MARTINA               |
|                                 | 13:00 |       |        | SUB OUT: CRAFT,CAIT                    |
|                                 | 13:00 |       |        | SUB OUT: SCULLION,AMY                  |
| OUL by SYDNOR, MARYAH           | 12:42 |       |        |                                        |
|                                 | 12:41 |       |        | MISSED JUMPER by ADAMS, ASHLEY         |
|                                 | 12.41 |       |        | WIGGED JOWI LIT BY ADAWG,AGHLET        |