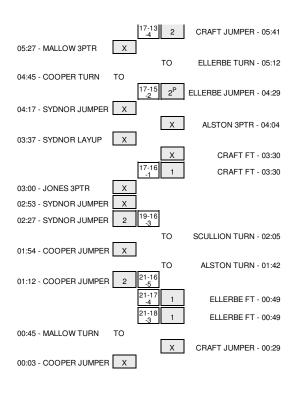

#### Appalachian State vs Ohio State 12/20/2013; 7 p.m. at Value City Arena - Columbus, Ohio Period 1 Play-By-Play

| VISITORS: Appalachian State     | Time  | Score | Margin | HOME: Ohio State                       |
|---------------------------------|-------|-------|--------|----------------------------------------|
|                                 | 19:40 |       |        | TURNOVER by ELLERBE, MARTINA           |
|                                 | 19:35 |       |        | FOUL by CRAFT, CAIT                    |
| ISSED FT by JONES, JOI          | 19:35 |       |        |                                        |
| REBOUND (DEADB) by TEAM         | 19:35 |       |        |                                        |
| GOOD! FT by JONES, JOI          | 19:35 | 0-1   | V 1    |                                        |
|                                 | 19:27 |       |        | TURNOVER by ELLERBE, MARTINA           |
| STEAL by JONES, JOI             | 19:26 |       |        |                                        |
| GOOD! JUMPER by JONES, JOI      | 19:24 | 0-3   | V 3    |                                        |
|                                 | 19:21 |       |        | TURNOVER by ELLERBE, MARTINA           |
| OOD! JUMPER by COOPER,KEKE      | 18:54 | 0-5   | V 5    |                                        |
| SSIST by MALLOW,KATIE           | 18:54 |       |        |                                        |
|                                 | 18:43 |       |        | MISSED 3PTR by CRAFT, CAIT             |
| REBOUND (DEF) by COOPER,KEKE    | 18:43 |       |        |                                        |
|                                 | 18:13 |       |        | FOUL by MOORE, DARRYCE                 |
| URNOVER by MALLOW,KATIE         | 18:11 |       |        | · ,                                    |
|                                 | 18:01 |       |        | TURNOVER by ELLERBE, MARTINA           |
| IISSED 3PTR by SYDNOR,MARYAH    | 17:34 |       |        |                                        |
|                                 | 17:34 |       |        | REBOUND (DEF) by ELLERBE, MARTINA      |
|                                 | 17:20 |       |        |                                        |
|                                 |       |       |        | MISSED 3PTR by CRAFT, CAIT             |
|                                 | 17:20 |       |        | REBOUND (OFF) by SCULLION, AMY         |
| OUL by COOPER,KEKE              | 17:12 |       |        |                                        |
|                                 | 17:12 | 1-5   | V 4    | GOOD! FT by MOORE, DARRYCE             |
|                                 | 17:12 |       |        | MISSED FT by MOORE, DARRYCE            |
| EBOUND (DEF) by COOPER, KEKE    | 17:12 |       |        |                                        |
|                                 | 17:12 |       |        | SUB IN: FERGUSON, RAVEN                |
|                                 | 17:12 |       |        | SUB OUT: ELLERBE, MARTINA              |
|                                 | 17:03 |       |        | FOUL by MOORE, DARRYCE                 |
| URNOVER by MARSHALL, MIA        | 17:03 |       |        |                                        |
| OUL by MARSHALL, MIA            | 17:03 |       |        |                                        |
|                                 | 17:03 |       |        | SUB IN: ADAMS, ASHLEY                  |
|                                 | 17:03 |       |        | SUB OUT: MOORE, DARRYCE                |
|                                 | 17:00 |       |        | MISSED 3PTR by SCULLION, AMY           |
| REBOUND (DEF) by JONES, JOI     | 17:00 |       |        |                                        |
|                                 | 16:39 |       |        | FOUL by ADAMS, ASHLEY                  |
| GOOD! FT by COOPER,KEKE         | 16:39 | 1-6   | V 5    |                                        |
| GOOD! FT by COOPER,KEKE         | 16:39 | 1-7   | V 6    |                                        |
| SUB IN: DONIERE,AMBER           | 16:39 | 1-7   | vo     |                                        |
| SUB OUT: COOPER,KEKE            |       |       |        |                                        |
| SUB OUT: COOPER, KEKE           | 16:39 |       |        |                                        |
|                                 | 16:22 | 3-7   | V 4    | GOOD! JUMPER by ALSTON, AMERYST        |
| AISSED JUMPER by SYDNOR, MARYAH | 16:04 |       |        |                                        |
| REBOUND (OFF) by DONIERE, AMBER | 16:04 |       |        |                                        |
| GOOD! JUMPER by JONES, JOI      | 15:58 | 3-9   | V 6    |                                        |
| SSIST by MALLOW, KATIE          | 15:58 |       |        |                                        |
|                                 | 15:44 | 5-9   | V 4    | GOOD! LAYUP by ADAMS, ASHLEY           |
|                                 | 15:44 |       |        | ASSIST by FERGUSON, RAVEN              |
| URNOVER by JONES, JOI           | 15:41 |       |        |                                        |
|                                 | 15:41 |       |        | TIMEOUT media                          |
|                                 | 15:21 | 7-9   | V 2    | GOOD! LAYUP by ADAMS, ASHLEY           |
|                                 | 15:21 |       |        | ASSIST by FERGUSON, RAVEN              |
| URNOVER by SYDNOR, MARYAH       | 14:51 |       |        | ······································ |
| UB IN: COOPER,KEKE              | 14:51 |       |        |                                        |
| UB OUT: MARSHALL,MIA            | 14:51 |       |        |                                        |
| OB OUT: MARSHALL, MIA           |       | 0.0   | т      | GOOD! LAYUP by ADAMS, ASHLEY           |
|                                 | 14:40 | 9-9   | I      | -                                      |
|                                 | 14:40 |       |        | ASSIST by FERGUSON, RAVEN              |
| IISSED 3PTR by MALLOW,KATIE     | 14:27 |       |        |                                        |
|                                 | 14:27 |       |        | REBOUND (DEF) by ALSTON, AMERYST       |
|                                 | 14:13 | 11-9  | H 2    | GOOD! JUMPER by ADAMS, ASHLEY          |
|                                 | 14:13 |       |        | ASSIST by FERGUSON, RAVEN              |
| GOOD! JUMPER by MALLOW,KATIE    | 13:54 | 11-11 | т      |                                        |
|                                 | 13:30 |       |        | TURNOVER by SCULLION, AMY              |
| TEAL by SYDNOR, MARYAH          | 13:28 |       |        |                                        |
| ISSED JUMPER by COOPER,KEKE     | 13:16 |       |        |                                        |
|                                 | 13:16 |       |        | REBOUND (DEF) by CRAFT,CAIT            |
|                                 | 13:09 |       |        | TURNOVER by CRAFT,CAT                  |
|                                 |       |       |        | TURNOVER DY CHAFT, CAT                 |
| TEAL by JONES, JOI              | 13:08 |       |        |                                        |
| OOD! JUMPER by JONES, JOI       | 13:04 | 11-13 | V 2    |                                        |
| UB IN: MARSHALL,MIA             | 13:00 |       |        |                                        |
| UB OUT: COOPER,KEKE             | 13:00 |       |        |                                        |
|                                 | 13:00 |       |        | SUB IN: KYNARD, MALEEKA                |
|                                 | 13:00 |       |        | SUB IN: ELLERBE, MARTINA               |
|                                 | 13:00 |       |        | SUB OUT: CRAFT,CAIT                    |
|                                 | 13:00 |       |        | SUB OUT: SCULLION,AMY                  |
| OUL by SYDNOR, MARYAH           | 12:42 |       |        |                                        |
|                                 | 12:41 |       |        | MISSED JUMPER by ADAMS, ASHLEY         |
|                                 | 12.41 |       |        | WIGGED JOWI LIT BY ADAWG,AGHLET        |