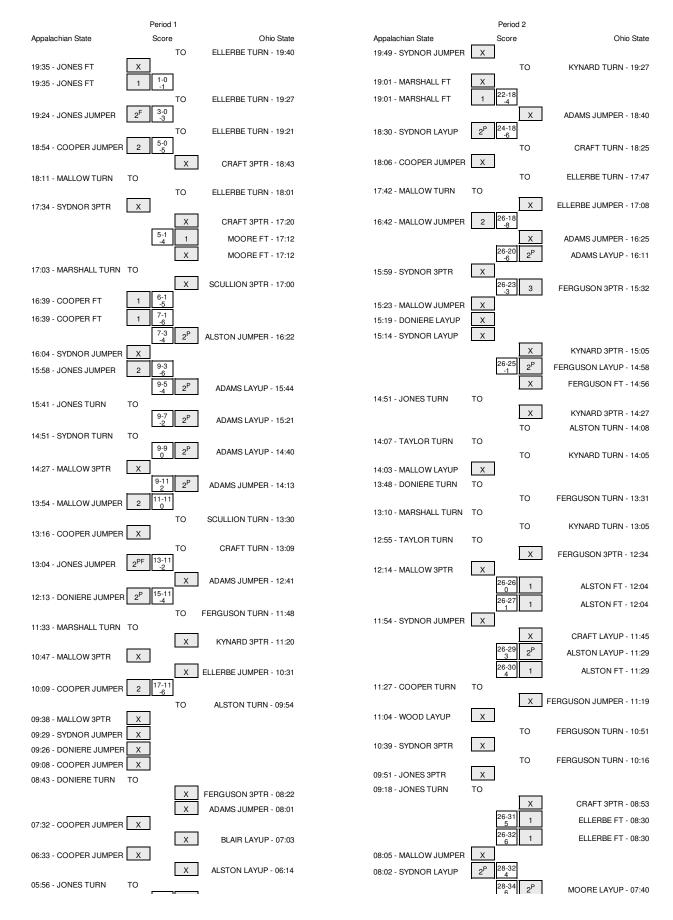

#### Appalachian State vs Ohio State 12/20/2013; 7 p.m. at Value City Arena - Columbus, Ohio Period 1 Play-By-Play

| VISITORS: Appalachian State     | Time  | Score | Margin | HOME: Ohio State                       |
|---------------------------------|-------|-------|--------|----------------------------------------|
|                                 | 19:40 |       |        | TURNOVER by ELLERBE, MARTINA           |
|                                 | 19:35 |       |        | FOUL by CRAFT, CAIT                    |
| ISSED FT by JONES, JOI          | 19:35 |       |        |                                        |
| REBOUND (DEADB) by TEAM         | 19:35 |       |        |                                        |
| GOOD! FT by JONES, JOI          | 19:35 | 0-1   | V 1    |                                        |
|                                 | 19:27 |       |        | TURNOVER by ELLERBE, MARTINA           |
| STEAL by JONES, JOI             | 19:26 |       |        |                                        |
| GOOD! JUMPER by JONES, JOI      | 19:24 | 0-3   | V 3    |                                        |
|                                 | 19:21 |       |        | TURNOVER by ELLERBE, MARTINA           |
| OOD! JUMPER by COOPER,KEKE      | 18:54 | 0-5   | V 5    |                                        |
| SSIST by MALLOW,KATIE           | 18:54 |       |        |                                        |
|                                 | 18:43 |       |        | MISSED 3PTR by CRAFT, CAIT             |
| REBOUND (DEF) by COOPER,KEKE    | 18:43 |       |        |                                        |
|                                 | 18:13 |       |        | FOUL by MOORE, DARRYCE                 |
| URNOVER by MALLOW,KATIE         | 18:11 |       |        | · ,                                    |
|                                 | 18:01 |       |        | TURNOVER by ELLERBE, MARTINA           |
| IISSED 3PTR by SYDNOR,MARYAH    | 17:34 |       |        |                                        |
|                                 | 17:34 |       |        | REBOUND (DEF) by ELLERBE, MARTINA      |
|                                 | 17:20 |       |        |                                        |
|                                 |       |       |        | MISSED 3PTR by CRAFT, CAIT             |
|                                 | 17:20 |       |        | REBOUND (OFF) by SCULLION, AMY         |
| OUL by COOPER,KEKE              | 17:12 |       |        |                                        |
|                                 | 17:12 | 1-5   | V 4    | GOOD! FT by MOORE, DARRYCE             |
|                                 | 17:12 |       |        | MISSED FT by MOORE, DARRYCE            |
| EBOUND (DEF) by COOPER, KEKE    | 17:12 |       |        |                                        |
|                                 | 17:12 |       |        | SUB IN: FERGUSON, RAVEN                |
|                                 | 17:12 |       |        | SUB OUT: ELLERBE, MARTINA              |
|                                 | 17:03 |       |        | FOUL by MOORE, DARRYCE                 |
| URNOVER by MARSHALL, MIA        | 17:03 |       |        |                                        |
| OUL by MARSHALL, MIA            | 17:03 |       |        |                                        |
|                                 | 17:03 |       |        | SUB IN: ADAMS, ASHLEY                  |
|                                 | 17:03 |       |        | SUB OUT: MOORE, DARRYCE                |
|                                 | 17:00 |       |        | MISSED 3PTR by SCULLION, AMY           |
| REBOUND (DEF) by JONES, JOI     | 17:00 |       |        |                                        |
|                                 | 16:39 |       |        | FOUL by ADAMS, ASHLEY                  |
| GOOD! FT by COOPER,KEKE         | 16:39 | 1-6   | V 5    |                                        |
| GOOD! FT by COOPER,KEKE         | 16:39 | 1-7   | V 6    |                                        |
| SUB IN: DONIERE,AMBER           | 16:39 | 1-7   | vo     |                                        |
| SUB OUT: COOPER,KEKE            |       |       |        |                                        |
| SUB OUT: COOPER, KEKE           | 16:39 |       |        |                                        |
|                                 | 16:22 | 3-7   | V 4    | GOOD! JUMPER by ALSTON, AMERYST        |
| AISSED JUMPER by SYDNOR, MARYAH | 16:04 |       |        |                                        |
| REBOUND (OFF) by DONIERE, AMBER | 16:04 |       |        |                                        |
| GOOD! JUMPER by JONES, JOI      | 15:58 | 3-9   | V 6    |                                        |
| SSIST by MALLOW, KATIE          | 15:58 |       |        |                                        |
|                                 | 15:44 | 5-9   | V 4    | GOOD! LAYUP by ADAMS, ASHLEY           |
|                                 | 15:44 |       |        | ASSIST by FERGUSON, RAVEN              |
| URNOVER by JONES, JOI           | 15:41 |       |        |                                        |
|                                 | 15:41 |       |        | TIMEOUT media                          |
|                                 | 15:21 | 7-9   | V 2    | GOOD! LAYUP by ADAMS, ASHLEY           |
|                                 | 15:21 |       |        | ASSIST by FERGUSON, RAVEN              |
| URNOVER by SYDNOR, MARYAH       | 14:51 |       |        | ······································ |
| UB IN: COOPER,KEKE              | 14:51 |       |        |                                        |
| UB OUT: MARSHALL,MIA            | 14:51 |       |        |                                        |
| OB OUT: MARSHALL, MIA           |       | 0.0   | т      | GOOD! LAYUP by ADAMS, ASHLEY           |
|                                 | 14:40 | 9-9   | I      | -                                      |
|                                 | 14:40 |       |        | ASSIST by FERGUSON, RAVEN              |
| IISSED 3PTR by MALLOW,KATIE     | 14:27 |       |        |                                        |
|                                 | 14:27 |       |        | REBOUND (DEF) by ALSTON, AMERYST       |
|                                 | 14:13 | 11-9  | H 2    | GOOD! JUMPER by ADAMS, ASHLEY          |
|                                 | 14:13 |       |        | ASSIST by FERGUSON, RAVEN              |
| GOOD! JUMPER by MALLOW,KATIE    | 13:54 | 11-11 | т      |                                        |
|                                 | 13:30 |       |        | TURNOVER by SCULLION, AMY              |
| TEAL by SYDNOR, MARYAH          | 13:28 |       |        |                                        |
| ISSED JUMPER by COOPER,KEKE     | 13:16 |       |        |                                        |
|                                 | 13:16 |       |        | REBOUND (DEF) by CRAFT,CAIT            |
|                                 | 13:09 |       |        | TURNOVER by CRAFT,CAT                  |
|                                 |       |       |        | TURNOVER DY CHAFT, CAT                 |
| TEAL by JONES, JOI              | 13:08 |       |        |                                        |
| OOD! JUMPER by JONES, JOI       | 13:04 | 11-13 | V 2    |                                        |
| UB IN: MARSHALL,MIA             | 13:00 |       |        |                                        |
| UB OUT: COOPER,KEKE             | 13:00 |       |        |                                        |
|                                 | 13:00 |       |        | SUB IN: KYNARD, MALEEKA                |
|                                 | 13:00 |       |        | SUB IN: ELLERBE, MARTINA               |
|                                 | 13:00 |       |        | SUB OUT: CRAFT,CAIT                    |
|                                 | 13:00 |       |        | SUB OUT: SCULLION,AMY                  |
| OUL by SYDNOR, MARYAH           | 12:42 |       |        |                                        |
|                                 | 12:41 |       |        | MISSED JUMPER by ADAMS, ASHLEY         |
|                                 | 12.41 |       |        | WIGGED JOWI LIT BY ADAWG,AGHLET        |