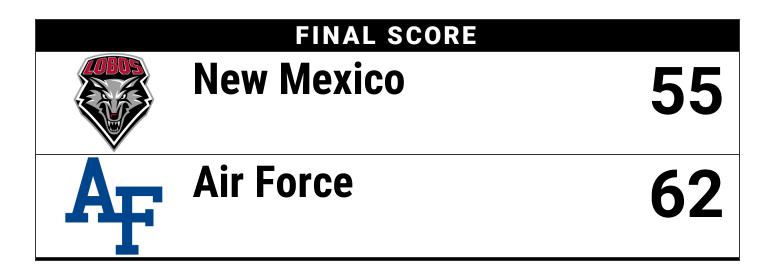

Start Time: 06:05 PM ET End Time: 07:58 PM ET Game Duration: 1:53 Conference Game;

| Score | 1st | 2nd | TOT |
|-------|-----|-----|-----|
| UNM   | 21  | 34  | 55  |
| AF    | 29  | 33  | 62  |

UNM led for 0:30. AF led for 37:00. Game was tied for 2:30. Lead Changes: 2 Times tied: 2