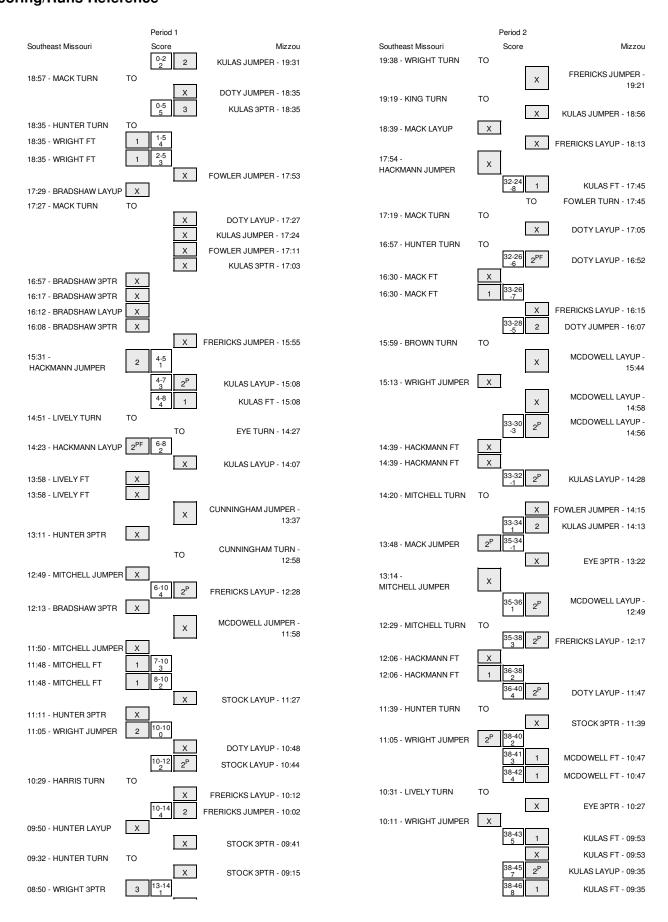

# Southeast Missouri vs Mizzou 11/21/2013; 7 p.m. at Mizzou Arena Period 1 Play-By-Play

| HOME: Miz                       | Margin | Score | Time           | /ISITORS: Southeast Missouri                     |
|---------------------------------|--------|-------|----------------|--------------------------------------------------|
| SUB IN: SAUNDERS, DAR           |        |       | 20:00          |                                                  |
| SUB IN: MCDOWELL,KAY            |        |       | 20:00          |                                                  |
| SUB OUT: DOTY,LIAN              |        |       | 20:00          |                                                  |
| GOOD! JUMPER by KULAS,          | H 2    | 2-0   | 19:31          |                                                  |
| ASSIST by DOTY,LIAN             |        |       | 19:31          |                                                  |
|                                 |        |       | 18:57          | TURNOVER by MACK, PATRICIA                       |
| STEAL by FRERICKS, JORE         |        |       | 18:55          |                                                  |
| MISSED JUMPER by DOTY, LIAN     |        |       | 18:35          |                                                  |
| STEAL by DOTY,LIAN              |        |       | 18:35          |                                                  |
|                                 |        |       | 18:35          | REBOUND (DEF) by HUNTER, JORDAN                  |
| GOOD! 3PTR by KULAS,            | H 5    | 5-0   | 18:35          |                                                  |
| ,,                              |        |       | 18:35          | URNOVER by HUNTER, JORDAN                        |
| ASSIST by FOWLER,BR             |        |       | 18:35          | orato verto, norther gorishar                    |
| FOUL by DOTY,LIAN               |        |       | 18:35          |                                                  |
| 1 00E by 2011,EMM               | H 4    | 5-1   | 18:35          | GOOD! FT by WRIGHT,KARA                          |
|                                 | H 3    | 5-2   | 18:35          | GOOD! FT by WRIGHT,KARA                          |
| MISSED JUMPER by FOWLER,BF      | 113    | J-2   | 17:53          | DOD: 11 by Willam RAIIA                          |
| MISSED JUMPER by FOWLER, BF     |        |       | 17:53          | DLOCK by MOICHT KADA                             |
|                                 |        |       |                | BLOCK by WRIGHT,KARA                             |
|                                 |        |       | 17:50          | REBOUND (DEF) by WRIGHT,KARA                     |
|                                 |        |       | 17:29          | MISSED LAYUP by BRADSHAW,ALLYSON                 |
|                                 |        |       | 17:29          | REBOUND (OFF) by MACK,PATRICIA                   |
|                                 |        |       | 17:27          | TURNOVER by MACK,PATRICIA                        |
| MISSED LAYUP by DOTY,LIAN       |        |       | 17:27          |                                                  |
|                                 |        |       | 17:27          | BLOCK by HUNTER,JORDAN                           |
| REBOUND (OFF) by TE             |        |       | 17:27          |                                                  |
|                                 |        |       | 17:27          | FOUL by MACK,PATRICIA                            |
|                                 |        |       | 17:27          | FOUL by MACK,PATRICIA                            |
|                                 |        |       | 17:27          | SUB IN: LIVELY,HILLARY                           |
|                                 |        |       | 17:27          | SUB OUT: MACK,PATRICIA                           |
| MISSED JUMPER by KULAS,         |        |       | 17:24          |                                                  |
| REBOUND (OFF) by FOWLER,BF      |        |       | 17:24          |                                                  |
| MISSED JUMPER by FOWLER,BF      |        |       | 17:11          |                                                  |
| REBOUND (OFF) by FOWLER,BF      |        |       | 17:11          |                                                  |
| MISSED 3PTR by KULAS,           |        |       | 17:03          |                                                  |
| imodes of may not no,           |        |       | 17:03          | REBOUND (DEF) by KING, CONNOR                    |
|                                 |        |       | 16:57          | MISSED 3PTR by BRADSHAW,ALLYSON                  |
|                                 |        |       | 16:57          | REBOUND (OFF) by LIVELY,HILLARY                  |
| FOUL by FOWLER,BF               |        |       | 16:21          | LEBOOND (OTT) by LIVELT, HILLART                 |
| FOOL BY FOWLER, BF              |        |       |                | MOOFE ORTER IN PRACTICAL ALL MOOF                |
|                                 |        |       | 16:17          | MISSED 3PTR by BRADSHAW,ALLYSON                  |
|                                 |        |       | 16:17          | REBOUND (OFF) by BRADSHAW, ALLYSON               |
|                                 |        |       | 16:12          | MISSED LAYUP by BRADSHAW,ALLYSON                 |
|                                 |        |       | 16:12          | REBOUND (OFF) by BRADSHAW, ALLYSON               |
|                                 |        |       | 16:08          | MISSED 3PTR by BRADSHAW,ALLYSON                  |
| REBOUND (DEF) by FRERICKS,JORE  |        |       | 16:08          |                                                  |
|                                 |        |       | 16:00          | FOUL by HUNTER, JORDAN                           |
|                                 |        |       | 16:00          | SUB IN: HACKMANN,OLIVIA                          |
|                                 |        |       | 16:00          | SUB OUT: BRADSHAW,ALLYSON                        |
| MISSED JUMPER by FRERICKS, JORE |        |       | 15:55          |                                                  |
|                                 |        |       | 15:55          | REBOUND (DEF) by TEAM                            |
|                                 |        |       | 15:55          | TIMEOUT MEDIA                                    |
| SUB IN: STOCK,MORG              |        |       | 15:55          |                                                  |
| SUB OUT: FOWLER,BF              |        |       | 15:55          |                                                  |
|                                 | H 1    | 5-4   | 15:31          | GOOD! JUMPER by HACKMANN,OLIVIA                  |
| GOOD! LAYUP by KULAS,           | H 3    | 7-4   | 15:08          |                                                  |
| ASSIST by DOTY,LIAN             |        |       | 15:08          |                                                  |
| AGGIGT BY BOTT, LIAIN           |        |       | 15:08          | OUL by LIVELY,HILLARY                            |
| COOD ET N. IVIII AC             | H 4    | 8-4   | 15:08          | OOL OF LIVELY FIRE WITH                          |
| GOOD! FT by KULAS,I             | П 4    | 0-4   |                | TIDNOVED by LIVELY HILLARY                       |
| 07541 / 505513113 1355          |        |       | 14:51          | TURNOVER by LIVELY,HILLARY                       |
| STEAL by FRERICKS, JORE         |        |       | 14:49          |                                                  |
| TURNOVER by EYE,MORG            |        |       | 14:27          |                                                  |
|                                 |        |       | 14:26          | STEAL by HACKMANN,OLIVIA                         |
|                                 | H 2    | 8-6   | 14:23          | GOOD! LAYUP by HACKMANN,OLIVIA                   |
| MISSED LAYUP by KULAS,          |        |       | 14:07          |                                                  |
|                                 |        |       | 14:07          | REBOUND (DEF) by KING, CONNOR                    |
| FOUL by STOCK,MORG              |        |       | 13:58          |                                                  |
|                                 |        |       | 13:58          | MISSED FT by LIVELY,HILLARY                      |
|                                 |        |       | 13:58          | REBOUND (DEADB) by TEAM                          |
|                                 |        |       | 13:58          | MISSED FT by LIVELY,HILLARY                      |
|                                 |        |       | 13:58          |                                                  |
| REBOUND (DEF) by MCDOWELL,KA\   |        |       |                |                                                  |
| REBOUND (DEF) by MCDOWELL,KAY   |        |       | 13:58          | SUB IN: BRADSHAW,ALLYSON                         |
| REBOUND (DEF) by MCDOWELL,KAY   |        |       | 13:58<br>13:58 | SUB IN: BRADSHAW,ALLYSON<br>SUB OUT: WRIGHT.KARA |
|                                 |        |       | 13:58          | SUB IN: BRADSHAW,ALLYSON<br>SUB OUT: WRIGHT,KARA |
| SUB IN: FOWLER,BF               |        |       | 13:58<br>13:58 |                                                  |
|                                 |        |       | 13:58          |                                                  |