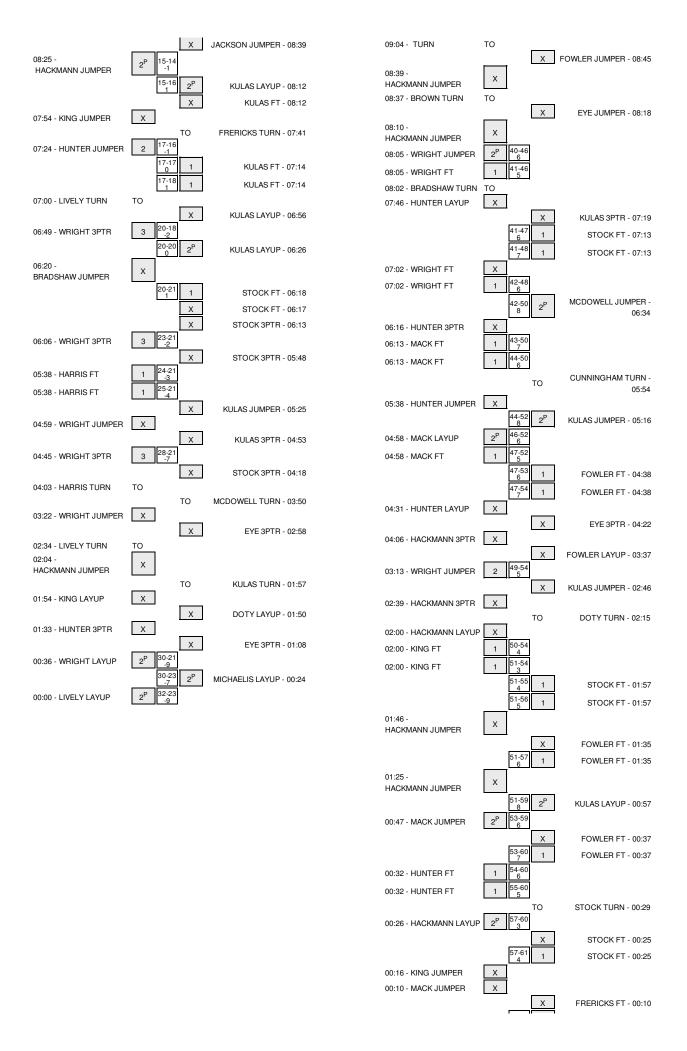

# Southeast Missouri vs Mizzou 11/21/2013; 7 p.m. at Mizzou Arena Period 1 Play-By-Play

| HOME: Miz                       | Margin | Score | Time           | /ISITORS: Southeast Missouri                     |
|---------------------------------|--------|-------|----------------|--------------------------------------------------|
| SUB IN: SAUNDERS, DAR           |        |       | 20:00          |                                                  |
| SUB IN: MCDOWELL,KAY            |        |       | 20:00          |                                                  |
| SUB OUT: DOTY,LIAN              |        |       | 20:00          |                                                  |
| GOOD! JUMPER by KULAS,          | H 2    | 2-0   | 19:31          |                                                  |
| ASSIST by DOTY,LIAN             |        |       | 19:31          |                                                  |
|                                 |        |       | 18:57          | TURNOVER by MACK, PATRICIA                       |
| STEAL by FRERICKS, JORE         |        |       | 18:55          |                                                  |
| MISSED JUMPER by DOTY, LIAN     |        |       | 18:35          |                                                  |
| STEAL by DOTY,LIAN              |        |       | 18:35          |                                                  |
|                                 |        |       | 18:35          | REBOUND (DEF) by HUNTER, JORDAN                  |
| GOOD! 3PTR by KULAS,            | H 5    | 5-0   | 18:35          |                                                  |
| ,,                              |        |       | 18:35          | URNOVER by HUNTER, JORDAN                        |
| ASSIST by FOWLER,BR             |        |       | 18:35          | orato verto, norther gorishar                    |
| FOUL by DOTY,LIAN               |        |       | 18:35          |                                                  |
| 1 00E by 2011,EMM               | H 4    | 5-1   | 18:35          | GOOD! FT by WRIGHT,KARA                          |
|                                 | H 3    | 5-2   | 18:35          | GOOD! FT by WRIGHT,KARA                          |
| MISSED JUMPER by FOWLER,BF      | 113    | J-2   | 17:53          | DOD: 11 by Willam RAIIA                          |
| MISSED JUMPER by FOWLER, BF     |        |       | 17:53          | DLOCK by MOICHT KADA                             |
|                                 |        |       |                | BLOCK by WRIGHT,KARA                             |
|                                 |        |       | 17:50          | REBOUND (DEF) by WRIGHT,KARA                     |
|                                 |        |       | 17:29          | MISSED LAYUP by BRADSHAW,ALLYSON                 |
|                                 |        |       | 17:29          | REBOUND (OFF) by MACK,PATRICIA                   |
|                                 |        |       | 17:27          | TURNOVER by MACK,PATRICIA                        |
| MISSED LAYUP by DOTY,LIAN       |        |       | 17:27          |                                                  |
|                                 |        |       | 17:27          | BLOCK by HUNTER,JORDAN                           |
| REBOUND (OFF) by TE             |        |       | 17:27          |                                                  |
|                                 |        |       | 17:27          | FOUL by MACK,PATRICIA                            |
|                                 |        |       | 17:27          | FOUL by MACK,PATRICIA                            |
|                                 |        |       | 17:27          | SUB IN: LIVELY,HILLARY                           |
|                                 |        |       | 17:27          | SUB OUT: MACK,PATRICIA                           |
| MISSED JUMPER by KULAS,         |        |       | 17:24          |                                                  |
| REBOUND (OFF) by FOWLER,BF      |        |       | 17:24          |                                                  |
| MISSED JUMPER by FOWLER,BF      |        |       | 17:11          |                                                  |
| REBOUND (OFF) by FOWLER,BF      |        |       | 17:11          |                                                  |
| MISSED 3PTR by KULAS,           |        |       | 17:03          |                                                  |
| imodes of may not no,           |        |       | 17:03          | REBOUND (DEF) by KING, CONNOR                    |
|                                 |        |       | 16:57          | MISSED 3PTR by BRADSHAW,ALLYSON                  |
|                                 |        |       | 16:57          | REBOUND (OFF) by LIVELY,HILLARY                  |
| FOUL by FOWLER,BF               |        |       | 16:21          | LEBOOND (OTT) by LIVELT, HILLART                 |
| FOOL BY FOWLER, BF              |        |       |                | MOOFE ORTER IN PRACTICAL ALL MOOF                |
|                                 |        |       | 16:17          | MISSED 3PTR by BRADSHAW,ALLYSON                  |
|                                 |        |       | 16:17          | REBOUND (OFF) by BRADSHAW, ALLYSON               |
|                                 |        |       | 16:12          | MISSED LAYUP by BRADSHAW,ALLYSON                 |
|                                 |        |       | 16:12          | REBOUND (OFF) by BRADSHAW, ALLYSON               |
|                                 |        |       | 16:08          | MISSED 3PTR by BRADSHAW,ALLYSON                  |
| REBOUND (DEF) by FRERICKS,JORE  |        |       | 16:08          |                                                  |
|                                 |        |       | 16:00          | FOUL by HUNTER, JORDAN                           |
|                                 |        |       | 16:00          | SUB IN: HACKMANN,OLIVIA                          |
|                                 |        |       | 16:00          | SUB OUT: BRADSHAW,ALLYSON                        |
| MISSED JUMPER by FRERICKS, JORE |        |       | 15:55          |                                                  |
|                                 |        |       | 15:55          | REBOUND (DEF) by TEAM                            |
|                                 |        |       | 15:55          | TIMEOUT MEDIA                                    |
| SUB IN: STOCK,MORG              |        |       | 15:55          |                                                  |
| SUB OUT: FOWLER,BF              |        |       | 15:55          |                                                  |
|                                 | H 1    | 5-4   | 15:31          | GOOD! JUMPER by HACKMANN,OLIVIA                  |
| GOOD! LAYUP by KULAS,           | H 3    | 7-4   | 15:08          |                                                  |
| ASSIST by DOTY,LIAN             |        |       | 15:08          |                                                  |
| AGGIGT BY BOTT, LIAIN           |        |       | 15:08          | OUL by LIVELY,HILLARY                            |
| COOD ET N. IVIII AC             | H 4    | 8-4   | 15:08          | OOL OF LIVELY FIRE WITH                          |
| GOOD! FT by KULAS,I             | П 4    | 0-4   |                | TIDNOVED by LIVELY HILLARY                       |
| 07541 / 505513113 1355          |        |       | 14:51          | TURNOVER by LIVELY,HILLARY                       |
| STEAL by FRERICKS, JORE         |        |       | 14:49          |                                                  |
| TURNOVER by EYE,MORG            |        |       | 14:27          |                                                  |
|                                 |        |       | 14:26          | STEAL by HACKMANN,OLIVIA                         |
|                                 | H 2    | 8-6   | 14:23          | GOOD! LAYUP by HACKMANN,OLIVIA                   |
| MISSED LAYUP by KULAS,          |        |       | 14:07          |                                                  |
|                                 |        |       | 14:07          | REBOUND (DEF) by KING, CONNOR                    |
| FOUL by STOCK,MORG              |        |       | 13:58          |                                                  |
|                                 |        |       | 13:58          | MISSED FT by LIVELY,HILLARY                      |
|                                 |        |       | 13:58          | REBOUND (DEADB) by TEAM                          |
|                                 |        |       | 13:58          | MISSED FT by LIVELY,HILLARY                      |
|                                 |        |       | 13:58          |                                                  |
| REBOUND (DEF) by MCDOWELL,KA\   |        |       |                |                                                  |
| REBOUND (DEF) by MCDOWELL,KAY   |        |       | 13:58          | SUB IN: BRADSHAW,ALLYSON                         |
| REBOUND (DEF) by MCDOWELL,KAY   |        |       | 13:58<br>13:58 | SUB IN: BRADSHAW,ALLYSON<br>SUB OUT: WRIGHT.KARA |
|                                 |        |       | 13:58          | SUB IN: BRADSHAW,ALLYSON<br>SUB OUT: WRIGHT,KARA |
| SUB IN: FOWLER,BF               |        |       | 13:58<br>13:58 |                                                  |
|                                 |        |       | 13:58          |                                                  |