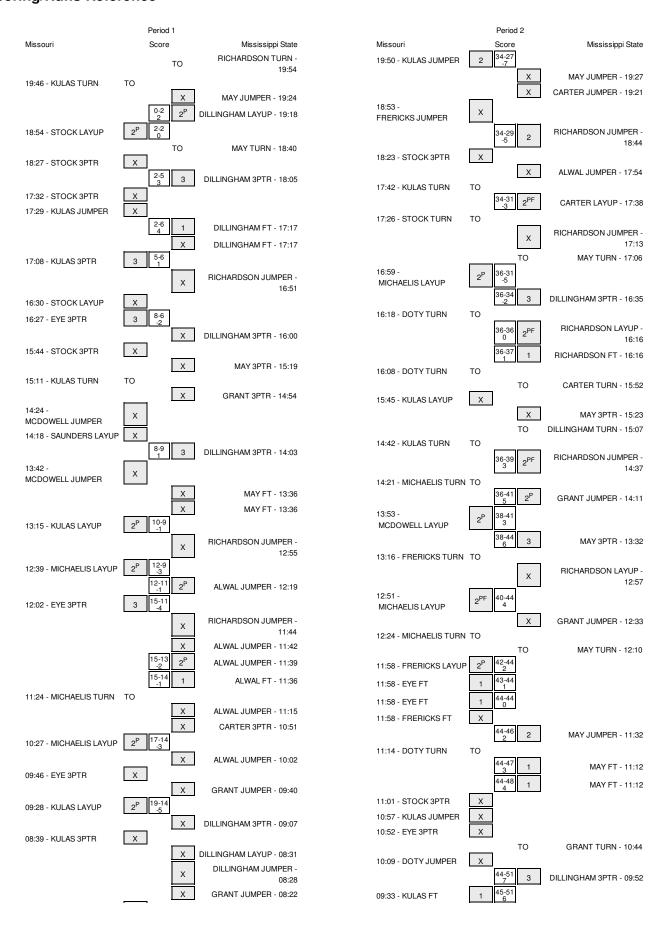

#### Missouri vs Mississippi State 1/26/2014; 2:04 pm at Starkville, Miss. (Humphrey Coliseum) Period 1 Play-By-Play

| HOME: Mississippi St                                 | Margin | Score | Time                    | VISITORS: Missouri                |
|------------------------------------------------------|--------|-------|-------------------------|-----------------------------------|
|                                                      |        |       | 20:00                   | SUB IN: FOWLER, BREE              |
| TURNOVER by RICHARDSON, BREAN                        |        |       | 19:54                   |                                   |
| <b>,</b> ,                                           |        |       | 19:53                   | STEAL by DOTY,LIANNA              |
|                                                      |        |       | 19:46                   | TURNOVER by KULAS,BRI             |
| STEAL by RICHARDSON, BREAN                           |        |       | 19:45                   | TOTALO VETTO Y ROEMO, BITA        |
| MISSED JUMPER by MAY,KAT                             |        |       | 19:24                   |                                   |
|                                                      |        |       |                         |                                   |
| REBOUND (OFF) by RICHARDSON,BREAN                    |        |       | 19:24                   |                                   |
| GOOD! LAYUP by DILLINGHAM,DOMINIQ                    | H 2    | 2-0   | 19:18                   |                                   |
| ASSIST by RICHARDSON,BREAN                           |        |       | 19:18                   |                                   |
|                                                      | T      | 2-2   | 18:54                   | GOOD! LAYUP by STOCK,MORGAN       |
|                                                      |        |       | 18:54                   | ASSIST by DOTY,LIANNA             |
| TURNOVER by MAY,KA                                   |        |       | 18:40                   |                                   |
|                                                      |        |       | 18:38                   | STEAL by FRERICKS,JORDAN          |
| FOUL by CARTER, SAVANN.                              |        |       | 18:36                   |                                   |
|                                                      |        |       | 18:27                   | MISSED 3PTR by STOCK,MORGAN       |
| REBOUND (DEF) by TEA                                 |        |       | 18:27                   |                                   |
| GOOD! 3PTR by DILLINGHAM,DOMINIQ                     | H 3    | 5-2   | 18:05                   |                                   |
| ASSIST by MAY,KAT                                    |        | 0.2   | 18:05                   |                                   |
| SUB IN: GRANT,KEND                                   |        |       | 17:45                   |                                   |
|                                                      |        |       |                         |                                   |
| SUB OUT: CARTER,SAVANN                               |        |       | 17:45                   | ANGOED ARTEL ATOMY MOROAN         |
|                                                      |        |       | 17:32                   | MISSED 3PTR by STOCK,MORGAN       |
|                                                      |        |       | 17:32                   | REBOUND (OFF) by KULAS,BRI        |
|                                                      |        |       | 17:29                   | MISSED JUMPER by KULAS,BRI        |
| REBOUND (DEF) by MAY,KAT                             |        |       | 17:29                   |                                   |
|                                                      |        |       | 17:17                   | FOUL by STOCK,MORGAN              |
| GOOD! FT by DILLINGHAM, DOMINIQ                      | H 4    | 6-2   | 17:17                   |                                   |
| MISSED FT by DILLINGHAM, DOMINIQ                     |        |       | 17:17                   |                                   |
|                                                      |        |       | 17:17                   | REBOUND (DEF) by EYE,MORGAN       |
|                                                      | H 1    | 6-5   | 17:08                   | GOOD! 3PTR by KULAS,BRI           |
|                                                      |        | 0.0   | 17:08                   | ASSIST by DOTY,LIANNA             |
| MISSED JUMPER by RICHARDSON, BREAN                   |        |       |                         | ASSIST BY DOTT, EIANNA            |
| MISSED JUMPER DY RICHARDSON, BREAIN                  |        |       | 16:51                   | DEDOLIND (DEE) L. DOTYLIANNA      |
|                                                      |        |       | 16:51                   | REBOUND (DEF) by DOTY,LIANNA      |
| FOUL by ALWAL,MART                                   |        |       | 16:39                   |                                   |
|                                                      |        |       | 16:30                   | MISSED LAYUP by STOCK,MORGAN      |
|                                                      |        |       | 16:30                   | REBOUND (OFF) by STOCK,MORGAN     |
|                                                      | V 2    | 6-8   | 16:27                   | GOOD! 3PTR by EYE,MORGAN          |
|                                                      |        |       | 16:27                   | ASSIST by STOCK,MORGAN            |
| MISSED 3PTR by DILLINGHAM, DOMINIQ                   |        |       | 16:00                   |                                   |
|                                                      |        |       | 16:00                   | REBOUND (DEF) by KULAS,BRI        |
|                                                      |        |       | 15:44                   | MISSED 3PTR by STOCK,MORGAN       |
| REBOUND (DEF) by ALWAL,MART                          |        |       | 15:44                   | medal or may endor, menarin       |
|                                                      |        |       |                         |                                   |
| MISSED 3PTR by MAY,KAT                               |        |       | 15:19                   | DEDOLIND (DES.) - EVE MODOM       |
|                                                      |        |       | 15:19                   | REBOUND (DEF) by EYE,MORGAN       |
|                                                      |        |       | 15:11                   | TURNOVER by KULAS,BRI             |
| TIMEOUT MED                                          |        |       | 15:11                   |                                   |
|                                                      |        |       | 15:11                   | SUB IN: MCDOWELL,KAYLA            |
|                                                      |        |       | 15:11                   | SUB IN: SAUNDERS, DARIAN          |
|                                                      |        |       | 15:11                   | SUB OUT: KULAS,BRI                |
|                                                      |        |       | 15:11                   | SUB OUT: FOWLER,BREE              |
| MISSED 3PTR by GRANT, KEND                           |        |       | 14:54                   |                                   |
|                                                      |        |       | 14:54                   | REBOUND (DEF) by DOTY,LIANNA      |
|                                                      |        |       | 14:24                   | MISSED JUMPER by MCDOWELL,KAYLA   |
|                                                      |        |       |                         |                                   |
|                                                      |        |       | 14:24                   | REBOUND (OFF) by EYE,MORGAN       |
|                                                      |        |       | 14:18                   | MISSED LAYUP by SAUNDERS,DARIAN   |
| REBOUND (DEF) by ALWAL,MART                          |        |       | 14:18                   |                                   |
| GOOD! 3PTR by DILLINGHAM, DOMINIQ                    | H 1    | 9-8   | 14:03                   |                                   |
| ASSIST by MAY,KAT                                    |        |       | 14:03                   |                                   |
|                                                      |        |       | 13:42                   | MISSED JUMPER by MCDOWELL,KAYLA   |
| BLOCK by ALWAL,MART                                  |        |       | 13:42                   |                                   |
| REBOUND (DEF) by MAY,KAT                             |        |       | 13:41                   |                                   |
|                                                      |        |       | 13:36                   | FOUL by EYE,MORGAN                |
| MISSED FT by MAY,KAT                                 |        |       | 13:36                   |                                   |
|                                                      |        |       |                         |                                   |
| REBOUND (DEADB) by TEA                               |        |       | 13:36                   |                                   |
| MISSED FT by MAY,KA                                  |        |       | 13:36                   |                                   |
|                                                      |        |       | 13:36                   | REBOUND (DEF) by FRERICKS, JORDAN |
|                                                      |        |       | 13:36                   | SUB IN: MICHAELIS, SIERRA         |
|                                                      |        |       | 13:36                   | SUB IN: KULAS,BRI                 |
|                                                      |        |       | 13:36                   | SUB OUT: STOCK,MORGAN             |
|                                                      |        |       | 13:36                   | SUB OUT: MCDOWELL,KAYLA           |
|                                                      |        |       | 13:36                   | SUB OUT: SAUNDERS,DARIAN          |
|                                                      |        |       | 13:36                   |                                   |
| SUR IN: CARTED SAVANN                                |        |       | 10.00                   |                                   |
| SUB IN: CARTER, SAVANN                               |        |       | 10.00                   |                                   |
| SUB IN: CARTER,SAVANN<br>SUB OUT: DILLINGHAM,DOMINIQ | V 4    | 0.40  | 13:36                   | COODIL AVIID by KIII AC CCI       |
|                                                      | V 1    | 9-10  | 13:36<br>13:15<br>12:55 | GOOD! LAYUP by KULAS,BRI          |