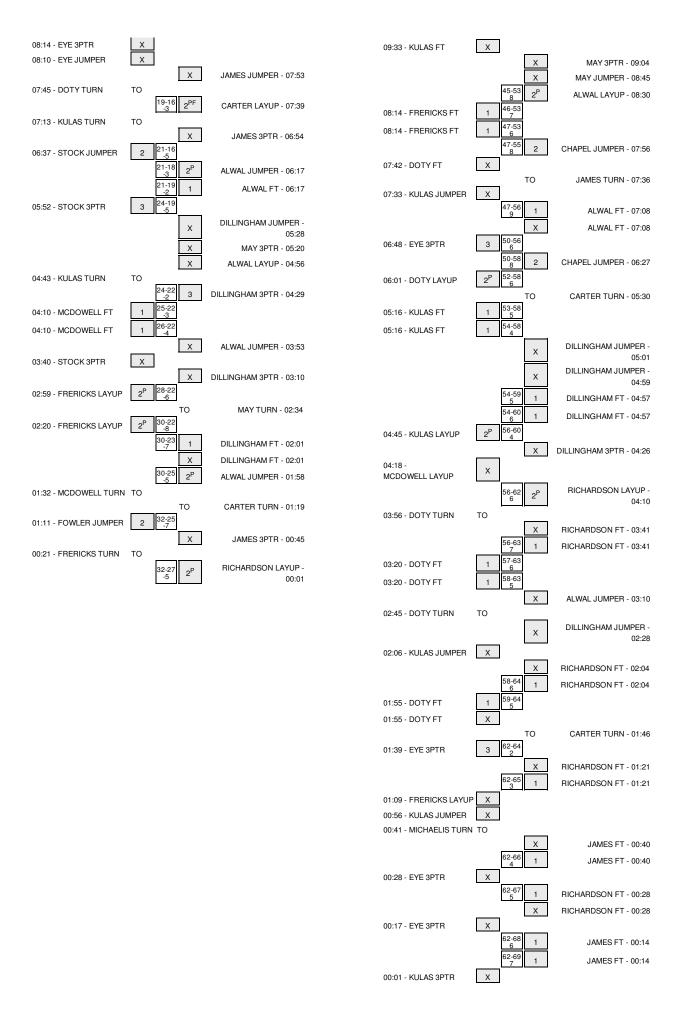

#### Missouri vs Mississippi State 1/26/2014; 2:04 pm at Starkville, Miss. (Humphrey Coliseum) Period 1 Play-By-Play

| HOME: Mississippi St                                 | Margin | Score | Time                    | VISITORS: Missouri                |
|------------------------------------------------------|--------|-------|-------------------------|-----------------------------------|
|                                                      |        |       | 20:00                   | SUB IN: FOWLER, BREE              |
| TURNOVER by RICHARDSON, BREAN                        |        |       | 19:54                   |                                   |
| <b>,</b> ,                                           |        |       | 19:53                   | STEAL by DOTY,LIANNA              |
|                                                      |        |       | 19:46                   | TURNOVER by KULAS,BRI             |
| STEAL by RICHARDSON, BREAN                           |        |       | 19:45                   | TOTALO VETTO Y ROEMO, BITA        |
| MISSED JUMPER by MAY,KAT                             |        |       | 19:24                   |                                   |
|                                                      |        |       |                         |                                   |
| REBOUND (OFF) by RICHARDSON,BREAN                    |        |       | 19:24                   |                                   |
| GOOD! LAYUP by DILLINGHAM,DOMINIQ                    | H 2    | 2-0   | 19:18                   |                                   |
| ASSIST by RICHARDSON,BREAN                           |        |       | 19:18                   |                                   |
|                                                      | T      | 2-2   | 18:54                   | GOOD! LAYUP by STOCK,MORGAN       |
|                                                      |        |       | 18:54                   | ASSIST by DOTY,LIANNA             |
| TURNOVER by MAY,KA                                   |        |       | 18:40                   |                                   |
|                                                      |        |       | 18:38                   | STEAL by FRERICKS,JORDAN          |
| FOUL by CARTER, SAVANN.                              |        |       | 18:36                   |                                   |
|                                                      |        |       | 18:27                   | MISSED 3PTR by STOCK,MORGAN       |
| REBOUND (DEF) by TEA                                 |        |       | 18:27                   |                                   |
| GOOD! 3PTR by DILLINGHAM,DOMINIQ                     | H 3    | 5-2   | 18:05                   |                                   |
| ASSIST by MAY,KAT                                    |        | 0.2   | 18:05                   |                                   |
| SUB IN: GRANT,KEND                                   |        |       | 17:45                   |                                   |
|                                                      |        |       |                         |                                   |
| SUB OUT: CARTER,SAVANN                               |        |       | 17:45                   | ANGOED ARTEL ATOMY MOROAN         |
|                                                      |        |       | 17:32                   | MISSED 3PTR by STOCK,MORGAN       |
|                                                      |        |       | 17:32                   | REBOUND (OFF) by KULAS,BRI        |
|                                                      |        |       | 17:29                   | MISSED JUMPER by KULAS,BRI        |
| REBOUND (DEF) by MAY,KAT                             |        |       | 17:29                   |                                   |
|                                                      |        |       | 17:17                   | FOUL by STOCK,MORGAN              |
| GOOD! FT by DILLINGHAM, DOMINIQ                      | H 4    | 6-2   | 17:17                   |                                   |
| MISSED FT by DILLINGHAM, DOMINIQ                     |        |       | 17:17                   |                                   |
|                                                      |        |       | 17:17                   | REBOUND (DEF) by EYE,MORGAN       |
|                                                      | H 1    | 6-5   | 17:08                   | GOOD! 3PTR by KULAS,BRI           |
|                                                      |        | 0.0   | 17:08                   | ASSIST by DOTY,LIANNA             |
| MISSED JUMPER by RICHARDSON, BREAN                   |        |       |                         | ASSIST BY DOTT, EIANNA            |
| MISSED JUMPER DY RICHARDSON, BREAIN                  |        |       | 16:51                   | DEDOLIND (DEE) L. DOTYLIANNA      |
|                                                      |        |       | 16:51                   | REBOUND (DEF) by DOTY,LIANNA      |
| FOUL by ALWAL,MART                                   |        |       | 16:39                   |                                   |
|                                                      |        |       | 16:30                   | MISSED LAYUP by STOCK,MORGAN      |
|                                                      |        |       | 16:30                   | REBOUND (OFF) by STOCK,MORGAN     |
|                                                      | V 2    | 6-8   | 16:27                   | GOOD! 3PTR by EYE,MORGAN          |
|                                                      |        |       | 16:27                   | ASSIST by STOCK,MORGAN            |
| MISSED 3PTR by DILLINGHAM, DOMINIQ                   |        |       | 16:00                   |                                   |
|                                                      |        |       | 16:00                   | REBOUND (DEF) by KULAS,BRI        |
|                                                      |        |       | 15:44                   | MISSED 3PTR by STOCK,MORGAN       |
| REBOUND (DEF) by ALWAL,MART                          |        |       | 15:44                   | medal or may endor, menarin       |
|                                                      |        |       |                         |                                   |
| MISSED 3PTR by MAY,KAT                               |        |       | 15:19                   | DEDOLIND (DES.) - EVE MODOM       |
|                                                      |        |       | 15:19                   | REBOUND (DEF) by EYE,MORGAN       |
|                                                      |        |       | 15:11                   | TURNOVER by KULAS,BRI             |
| TIMEOUT MED                                          |        |       | 15:11                   |                                   |
|                                                      |        |       | 15:11                   | SUB IN: MCDOWELL,KAYLA            |
|                                                      |        |       | 15:11                   | SUB IN: SAUNDERS, DARIAN          |
|                                                      |        |       | 15:11                   | SUB OUT: KULAS,BRI                |
|                                                      |        |       | 15:11                   | SUB OUT: FOWLER,BREE              |
| MISSED 3PTR by GRANT, KEND                           |        |       | 14:54                   |                                   |
|                                                      |        |       | 14:54                   | REBOUND (DEF) by DOTY,LIANNA      |
|                                                      |        |       | 14:24                   | MISSED JUMPER by MCDOWELL,KAYLA   |
|                                                      |        |       |                         |                                   |
|                                                      |        |       | 14:24                   | REBOUND (OFF) by EYE,MORGAN       |
|                                                      |        |       | 14:18                   | MISSED LAYUP by SAUNDERS,DARIAN   |
| REBOUND (DEF) by ALWAL,MART                          |        |       | 14:18                   |                                   |
| GOOD! 3PTR by DILLINGHAM, DOMINIQ                    | H 1    | 9-8   | 14:03                   |                                   |
| ASSIST by MAY,KAT                                    |        |       | 14:03                   |                                   |
|                                                      |        |       | 13:42                   | MISSED JUMPER by MCDOWELL,KAYLA   |
| BLOCK by ALWAL,MART                                  |        |       | 13:42                   |                                   |
| REBOUND (DEF) by MAY,KAT                             |        |       | 13:41                   |                                   |
|                                                      |        |       | 13:36                   | FOUL by EYE,MORGAN                |
| MISSED FT by MAY,KAT                                 |        |       | 13:36                   |                                   |
|                                                      |        |       |                         |                                   |
| REBOUND (DEADB) by TEA                               |        |       | 13:36                   |                                   |
| MISSED FT by MAY,KA                                  |        |       | 13:36                   |                                   |
|                                                      |        |       | 13:36                   | REBOUND (DEF) by FRERICKS, JORDAN |
|                                                      |        |       | 13:36                   | SUB IN: MICHAELIS, SIERRA         |
|                                                      |        |       | 13:36                   | SUB IN: KULAS,BRI                 |
|                                                      |        |       | 13:36                   | SUB OUT: STOCK,MORGAN             |
|                                                      |        |       | 13:36                   | SUB OUT: MCDOWELL,KAYLA           |
|                                                      |        |       | 13:36                   | SUB OUT: SAUNDERS,DARIAN          |
|                                                      |        |       | 13:36                   |                                   |
| SUR IN: CARTED SAVANN                                |        |       | 10.00                   |                                   |
| SUB IN: CARTER, SAVANN                               |        |       | 10.00                   |                                   |
| SUB IN: CARTER,SAVANN<br>SUB OUT: DILLINGHAM,DOMINIQ | V 4    | 0.40  | 13:36                   | COODIL AVIID by KIII AC CCI       |
|                                                      | V 1    | 9-10  | 13:36<br>13:15<br>12:55 | GOOD! LAYUP by KULAS,BRI          |