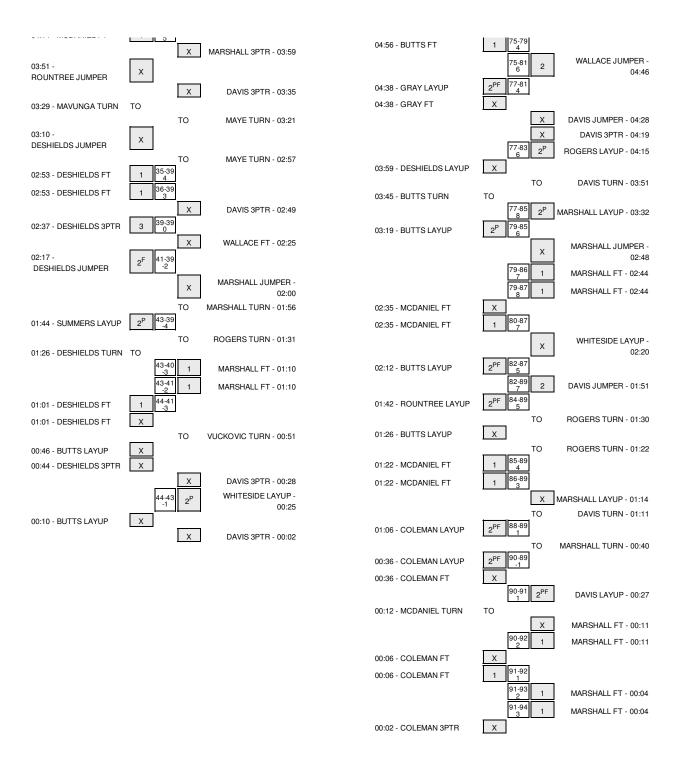

## North Carolina vs Georgia Tech 2/6/2014; 7 p.m. at McCamish Pavilion (Atlanta, Ga.) Period 1 Play-By-Play

| REBOUND (DEF) by MCDANIEL,XYLINA                   |                                  | Score          | Margin  | HOME: Georgia Tech                                               |
|----------------------------------------------------|----------------------------------|----------------|---------|------------------------------------------------------------------|
| REBOUND (DEF) by MCDANIEL,XYLINA                   | 19:51                            |                |         | MISSED JUMPER by DAVIS,KAELA                                     |
|                                                    | 19:51                            |                |         |                                                                  |
| TURNOVER by MCDANIEL,XYLINA                        | 19:45                            |                |         |                                                                  |
|                                                    | 19:44                            |                |         | STEAL by WALLACE,SYDNEY                                          |
| DEDOLIND (DEE) by DEOLIIEI DO DIAMOND              | 19:35                            |                |         | MISSED JUMPER by MARSHALL, TYAUNNA                               |
| REBOUND (DEF) by DESHIELDS, DIAMOND                | 19:35                            |                |         |                                                                  |
| MISSED LAYUP by BRYANT,N'DEA                       | 19:26                            |                |         | DLOCK N. DOCEDE DODDEKA                                          |
| REBOUND (OFF) by TEAM                              | 19:26<br>19:25                   |                |         | BLOCK by ROGERS, RODDREKA                                        |
| GOOD! 3PTR by GRAY, ALLISHA                        | 19:16                            | 0-3            | V 3     |                                                                  |
| ASSIST by BRYANT,N'DEA                             | 19:16                            | 0.0            | * 0     |                                                                  |
|                                                    | 18:59                            |                |         | TURNOVER by MARSHALL, TYAUNNA                                    |
| STEAL by MCDANIEL, XYLINA                          | 18:59                            |                |         | , , , ,                                                          |
| GOOD! JUMPER by DESHIELDS, DIAMOND                 | 18:53                            | 0-5            | V 5     |                                                                  |
|                                                    | 18:35                            | 2-5            | V 3     | GOOD! JUMPER by MARSHALL, TYAUNNA                                |
| GOOD! LAYUP by DESHIELDS, DIAMOND                  | 18:30                            | 2-7            | V 5     |                                                                  |
|                                                    | 18:28                            |                |         | FOUL by BIVINS,SHAYLA                                            |
| GOOD! FT by DESHIELDS, DIAMOND                     | 18:28                            | 2-8            | V 6     |                                                                  |
|                                                    | 18:15                            |                |         | MISSED 3PTR by DAVIS,KAELA                                       |
|                                                    | 18:15                            |                |         | REBOUND (OFF) by BIVINS,SHAYLA                                   |
|                                                    | 18:11                            | 4-8            | V 4     | GOOD! LAYUP by BIVINS,SHAYLA                                     |
| MISSED 3PTR by GRAY,ALLISHA                        | 18:04                            |                |         |                                                                  |
|                                                    | 18:04                            |                |         | REBOUND (DEF) by DAVIS,KAELA                                     |
|                                                    | 17:49                            | 6-8            | V 2     | GOOD! JUMPER by MARSHALL,TYAUNNA                                 |
| MISSED LAYUP by GRAY,ALLISHA                       | 17:37                            |                |         |                                                                  |
|                                                    | 17:37                            |                |         | REBOUND (DEF) by MARSHALL,TYAUNNA                                |
|                                                    | 17:28                            |                |         | TURNOVER by WALLACE, SYDNEY                                      |
| STEAL by DESHIELDS, DIAMOND                        | 17:28                            |                |         |                                                                  |
| TURNOVER by DESHIELDS, DIAMOND                     | 17:26                            |                |         |                                                                  |
|                                                    | 17:26                            |                |         | STEAL by MARSHALL, TYAUNNA                                       |
| OTEN L. ODAY ALLIQUA                               | 17:24                            |                |         | TURNOVER by MARSHALL, TYAUNNA                                    |
| STEAL by GRAY,ALLISHA                              | 17:24                            | 0.40           | V 4     |                                                                  |
| GOOD! LAYUP by GRAY,ALLISHA                        | 17:22                            | 6-10           | V 4     | FOUR IN MARQUIALL TYALININA                                      |
| MICCED ET his CDAY ALLICHA                         | 17:22                            |                |         | FOUL by MARSHALL, TYAUNNA                                        |
| MISSED FT by GRAY,ALLISHA                          | 17:22<br>17:22                   |                |         | DEDOLIND (DEE) by DOCEDS DODDER/A                                |
|                                                    | 17:08                            | 8-10           | V 2     | REBOUND (DEF) by ROGERS,RODDREKA<br>GOOD! LAYUP by BIVINS,SHAYLA |
|                                                    | 17:08                            | 0-10           | V Z     | ASSIST by MARSHALL, TYAUNNA                                      |
| TURNOVER by COLEMAN, LATIFAH                       | 17:01                            |                |         | AGGIGT BY WATIOTIALE, IT AGINA                                   |
| TOTALO VETTOY GOLERNIN, EXTITATION                 | 17:00                            |                |         | STEAL by DAVIS,KAELA                                             |
|                                                    | 16:59                            |                |         | MISSED LAYUP by DAVIS,KAELA                                      |
|                                                    | 16:59                            |                |         | REBOUND (OFF) by DAVIS,KAELA                                     |
|                                                    | 16:54                            | 11-10          | H 1     | GOOD! 3PTR by DAVIS,KAELA                                        |
| GOOD! LAYUP by BRYANT,N'DEA                        | 16:44                            | 11-12          | V 1     | •                                                                |
| ASSIST by DESHIELDS, DIAMOND                       | 16:44                            |                |         |                                                                  |
|                                                    | 16:16                            |                |         | MISSED LAYUP by MARSHALL, TYAUNNA                                |
| REBOUND (DEF) by GRAY, ALLISHA                     | 16:16                            |                |         |                                                                  |
| MISSED LAYUP by DESHIELDS, DIAMOND                 | 16:10                            |                |         |                                                                  |
| REBOUND (OFF) by GRAY, ALLISHA                     | 16:10                            |                |         |                                                                  |
| MISSED LAYUP by GRAY,ALLISHA                       | 16:08                            |                |         |                                                                  |
|                                                    | 16:08                            |                |         | BLOCK by BIVINS,SHAYLA                                           |
| REBOUND (OFF) by GRAY,ALLISHA                      | 16:07                            |                |         |                                                                  |
| GOOD! LAYUP by GRAY,ALLISHA                        | 16:06                            | 11-14          | V 3     |                                                                  |
|                                                    | 16:06                            |                |         | FOUL by ROGERS,RODDREKA                                          |
| MISSED FT by GRAY,ALLISHA                          | 16:06                            |                |         |                                                                  |
|                                                    | 16:06                            |                |         | REBOUND (DEF) by DAVIS,KAELA                                     |
| SUB IN: WASHINGTON, JESSICA                        | 16:06                            |                |         |                                                                  |
| SUB OUT: COLEMAN,LATIFAH                           | 16:06                            |                |         |                                                                  |
|                                                    | 16:06                            |                |         | SUB IN: MAYE,DAWNN                                               |
|                                                    | 16:06                            |                |         | SUB IN: TAYLOR,NARIAH                                            |
|                                                    | 16:06                            |                |         | SUB OUT: WALLACE, SYDNEY                                         |
|                                                    | 16:06                            |                |         | SUB OUT: BIVINS,SHAYLA                                           |
| FOUR IN MODANIEL VVVIINA                           | 15:58                            | 13-14          | V 1     | GOOD! LAYUP by DAVIS,KAELA                                       |
| FOUL by MCDANIEL,XYLINA                            | 15:58                            |                |         | THEOLOGIC                                                        |
|                                                    | 15:58                            |                |         | TIMEOUT media                                                    |
|                                                    | 15:58                            |                |         | MISSED FT by DAVIS,KAELA                                         |
|                                                    | 15:58<br>15:58                   |                |         | REBOUND (OFF) by MAYE, DAWNN                                     |
| CHE IN MANUING A CTEDHANIF                         | 15.28                            |                |         |                                                                  |
| SUB IN: MAYUNGA,STEPHANIE                          |                                  |                |         |                                                                  |
| SUB IN: MAVUNGA,STEPHANIE<br>SUB OUT: BRYANT,N'DEA | 15:58                            |                |         | OUD IN MUSTECIDE AND WALL                                        |
|                                                    | 15:58<br>15:58                   |                |         | SUB IN: WHITESIDE, AALIYAH                                       |
| SUB OUT: BRYANT,N'DEA                              | 15:58<br>15:58<br>15:58          |                |         | SUB IN: WHITESIDE,AALIYAH<br>SUB OUT: ROGERS,RODDREKA            |
|                                                    | 15:58<br>15:58<br>15:58<br>15:46 | 14-14          | T       | SUB OUT: ROGERS,RODDREKA                                         |
| SUB OUT: BRYANT,N'DEA                              | 15:58<br>15:58<br>15:58          | 14-14<br>15-14 | T<br>H1 |                                                                  |

| TURNOVER by GRAY, ALLISHA                                                                                                               | 15:37                                                                                  |       |     |                                                                                                              |
|-----------------------------------------------------------------------------------------------------------------------------------------|----------------------------------------------------------------------------------------|-------|-----|--------------------------------------------------------------------------------------------------------------|
|                                                                                                                                         | 15:27                                                                                  |       |     | MISSED 3PTR by DAVIS,KAELA                                                                                   |
|                                                                                                                                         | 15:27                                                                                  |       |     | REBOUND (OFF) by DAVIS,KAELA                                                                                 |
|                                                                                                                                         | 15:19                                                                                  |       |     | MISSED LAYUP by DAVIS,KAELA                                                                                  |
|                                                                                                                                         | 15:19                                                                                  |       |     | REBOUND (OFF) by TAYLOR,NARIAH                                                                               |
|                                                                                                                                         | 15:17<br>15:00                                                                         | 17-14 | H 3 | GOOD! LAYUP by TAYLOR,NARIAH<br>FOUL by TAYLOR,NARIAH                                                        |
| GOOD! FT by MCDANIEL,XYLINA                                                                                                             | 15:00                                                                                  | 17-15 | H 2 | FOOL BY TATLON, NARIAN                                                                                       |
| MISSED FT by MCDANIEL,XYLINA                                                                                                            | 15:00                                                                                  | 17 10 | 112 |                                                                                                              |
|                                                                                                                                         | 15:00                                                                                  |       |     | REBOUND (DEF) by DAVIS,KAELA                                                                                 |
| SUB IN: ROUNTREE,BRITTANY                                                                                                               | 15:00                                                                                  |       |     | ( , -,                                                                                                       |
| SUB OUT: GRAY,ALLISHA                                                                                                                   | 15:00                                                                                  |       |     |                                                                                                              |
|                                                                                                                                         | 14:44                                                                                  |       |     | MISSED LAYUP by MARSHALL, TYAUNNA                                                                            |
|                                                                                                                                         | 14:44                                                                                  |       |     | REBOUND (OFF) by TAYLOR, NARIAH                                                                              |
|                                                                                                                                         | 14:42                                                                                  |       |     | MISSED LAYUP by TAYLOR, NARIAH                                                                               |
|                                                                                                                                         | 14:42                                                                                  |       |     | REBOUND (OFF) by TAYLOR, NARIAH                                                                              |
|                                                                                                                                         | 14:39                                                                                  |       |     | MISSED JUMPER by TAYLOR, NARIAH                                                                              |
| BLOCK by ROUNTREE,BRITTANY                                                                                                              | 14:39                                                                                  |       |     |                                                                                                              |
| REBOUND (DEF) by TEAM                                                                                                                   | 14:39                                                                                  |       |     |                                                                                                              |
| MISSED JUMPER by DESHIELDS, DIAMOND                                                                                                     | 14:31                                                                                  |       |     |                                                                                                              |
|                                                                                                                                         | 14:31                                                                                  |       |     | REBOUND (DEF) by WHITESIDE, AALIYAH                                                                          |
|                                                                                                                                         | 14:19                                                                                  |       |     | MISSED 3PTR by DAVIS,KAELA                                                                                   |
| REBOUND (DEADB) by TEAM                                                                                                                 | 14:19                                                                                  |       |     |                                                                                                              |
|                                                                                                                                         | 14:17                                                                                  |       |     | FOUL by TAYLOR,NARIAH                                                                                        |
|                                                                                                                                         | 14:17                                                                                  |       |     | SUB IN: WALLACE, SYDNEY                                                                                      |
| MICCED HIMDED by MAYLING A CTERVIANIE                                                                                                   | 14:17                                                                                  |       |     | SUB OUT: DAVIS,KAELA                                                                                         |
| MISSED JUMPER by MAVUNGA,STEPHANIE                                                                                                      | 14:07                                                                                  |       |     | DEDOUBLD (DEE) by MAINTEOIDE AND NOT                                                                         |
|                                                                                                                                         | 14:07                                                                                  |       |     | REBOUND (DEF) by WHITESIDE, AALIYAH                                                                          |
|                                                                                                                                         | 13:55<br>13:54                                                                         |       |     | TURNOVER by MARSHALL,TYAUNNA<br>SUB IN: BIVINS,SHAYLA                                                        |
|                                                                                                                                         | 13:54                                                                                  |       |     | SUB OUT: TAYLOR.NARIAH                                                                                       |
| MISSED JUMPER by DESHIELDS, DIAMOND                                                                                                     | 13:42                                                                                  |       |     | SUB OUT: TATLOR, NAMIAH                                                                                      |
| REBOUND (OFF) by MAVUNGA,STEPHANIE                                                                                                      | 13:42                                                                                  |       |     |                                                                                                              |
| MISSED LAYUP by MAVUNGA,STEPHANIE                                                                                                       | 13:40                                                                                  |       |     |                                                                                                              |
|                                                                                                                                         | 13:40                                                                                  |       |     | REBOUND (DEF) by WHITESIDE, AALIYAH                                                                          |
|                                                                                                                                         | 13:25                                                                                  | 19-15 | H 4 | GOOD! JUMPER by WALLACE, SYDNEY                                                                              |
| GOOD! LAYUP by ROUNTREE,BRITTANY                                                                                                        | 13:18                                                                                  | 19-17 | H 2 | ,                                                                                                            |
| ASSIST by WASHINGTON, JESSICA                                                                                                           | 13:18                                                                                  |       |     |                                                                                                              |
| ·                                                                                                                                       | 12:48                                                                                  | 21-17 | H 4 | GOOD! JUMPER by WALLACE, SYDNEY                                                                              |
|                                                                                                                                         | 12:48                                                                                  |       |     | ASSIST by MARSHALL, TYAUNNA                                                                                  |
| MISSED JUMPER by ROUNTREE,BRITTANY                                                                                                      | 12:29                                                                                  |       |     |                                                                                                              |
|                                                                                                                                         | 12:29                                                                                  |       |     | REBOUND (DEF) by BIVINS,SHAYLA                                                                               |
|                                                                                                                                         | 12:15                                                                                  |       |     | MISSED LAYUP by MAYE, DAWNN                                                                                  |
| REBOUND (DEF) by MAVUNGA,STEPHANIE                                                                                                      | 12:15                                                                                  |       |     |                                                                                                              |
| MISSED JUMPER by DESHIELDS, DIAMOND                                                                                                     | 12:10                                                                                  |       |     |                                                                                                              |
|                                                                                                                                         | 12:10                                                                                  |       |     | REBOUND (DEF) by WHITESIDE, AALIYAH                                                                          |
| SUB IN: BUTTS,DANIELLE                                                                                                                  | 12:06                                                                                  |       |     |                                                                                                              |
| SUB IN: SUMMERS,HILLARY                                                                                                                 | 12:06                                                                                  |       |     |                                                                                                              |
| SUB IN: COLEMAN,LATIFAH                                                                                                                 | 12:06                                                                                  |       |     |                                                                                                              |
| SUB OUT: WASHINGTON, JESSICA                                                                                                            | 12:06                                                                                  |       |     |                                                                                                              |
| SUB OUT: MCDANIEL,XYLINA                                                                                                                | 12:06                                                                                  |       |     |                                                                                                              |
| SUB OUT: MAVUNGA,STEPHANIE                                                                                                              | 12:06                                                                                  |       |     |                                                                                                              |
|                                                                                                                                         | 12:06                                                                                  |       |     | SUB IN: ROGERS,RODDREKA                                                                                      |
|                                                                                                                                         | 12:06                                                                                  |       |     | SUB IN: DAVIS,KAELA                                                                                          |
|                                                                                                                                         | 12:06                                                                                  |       |     | SUB OUT: MARSHALL, TYAUNNA                                                                                   |
|                                                                                                                                         | 12:06                                                                                  |       |     | SUB OUT: WHITESIDE, AALIYAH                                                                                  |
| TURNOVER L. RUTTO RANGELLE                                                                                                              | 11:51                                                                                  | 23-17 | H 6 | GOOD! JUMPER by WALLACE,SYDNEY                                                                               |
| TURNOVER by BUTTS,DANIELLE                                                                                                              | 11:28                                                                                  |       |     | CTEAL his DAVIC MAELA                                                                                        |
|                                                                                                                                         | 11:27                                                                                  |       |     | STEAL by DAVIS,KAELA<br>TURNOVER by DAVIS,KAELA                                                              |
| STEAL by SUMMERS,HILLARY                                                                                                                | 11:27<br>11:26                                                                         |       |     | TUHNOVEH DY DAVIS,KAELA                                                                                      |
| TIMEOUT media                                                                                                                           | 11:26                                                                                  |       |     |                                                                                                              |
| GOOD! JUMPER by BUTTS,DANIELLE                                                                                                          | 11:16                                                                                  | 23-19 | H 4 |                                                                                                              |
| ETTEL TOWN ENDY SOLITO, DINNELLE                                                                                                        | 10:54                                                                                  | 25-19 | H 6 | GOOD! JUMPER by DAVIS,KAELA                                                                                  |
| TURNOVER by DESHIELDS, DIAMOND                                                                                                          | 10:42                                                                                  | 20 10 | 110 | GOOD! GOWN ETT BY BITTIO, ICILEST                                                                            |
| Total Control of Bearing Education                                                                                                      | 10:42                                                                                  |       |     | STEAL by MAYE, DAWNN                                                                                         |
|                                                                                                                                         | 10:23                                                                                  |       |     | MISSED JUMPER by WALLACE,SYDNEY                                                                              |
|                                                                                                                                         | 10:23                                                                                  |       |     | REBOUND (OFF) by MAYE, DAWNN                                                                                 |
|                                                                                                                                         |                                                                                        |       |     | TURNOVER by MAYE, DAWNN                                                                                      |
|                                                                                                                                         | 10:20                                                                                  |       |     |                                                                                                              |
| STEAL by ROUNTREE,BRITTANY                                                                                                              | 10:20<br>10:20                                                                         |       |     |                                                                                                              |
| STEAL by ROUNTREE,BRITTANY                                                                                                              |                                                                                        |       |     | FOUL by BIVINS,SHAYLA                                                                                        |
|                                                                                                                                         | 10:20                                                                                  | 25-20 | H 5 | FOUL by BIVINS,SHAYLA                                                                                        |
| GOOD! FT by COLEMAN,LATIFAH                                                                                                             | 10:20<br>10:20                                                                         | 25-20 | H 5 | FOUL by BIVINS,SHAYLA                                                                                        |
| GOOD! FT by COLEMAN,LATIFAH                                                                                                             | 10:20<br>10:20<br>10:20                                                                | 25-20 | Н 5 | FOUL by BIVINS,SHAYLA<br>REBOUND (DEF) by DAVIS,KAELA                                                        |
| GOOD! FT by COLEMAN,LATIFAH<br>MISSED FT by COLEMAN,LATIFAH                                                                             | 10:20<br>10:20<br>10:20<br>10:20                                                       | 25-20 | Н5  |                                                                                                              |
| GOOD! FT by COLEMAN,LATIFAH<br>MISSED FT by COLEMAN,LATIFAH<br>SUB IN: GRAY,ALLISHA                                                     | 10:20<br>10:20<br>10:20<br>10:20<br>10:20                                              | 25-20 | Н 5 |                                                                                                              |
| GOOD! FT by COLEMAN,LATIFAH<br>MISSED FT by COLEMAN,LATIFAH<br>SUB IN: GRAY,ALLISHA                                                     | 10:20<br>10:20<br>10:20<br>10:20<br>10:20<br>10:20<br>10:20<br>10:20                   | 25-20 | Н 5 | REBOUND (DEF) by DAVIS,KAELA<br>SUB IN: MARSHALL,TYAUNNA                                                     |
| GOOD! FT by COLEMAN,LATIFAH<br>MISSED FT by COLEMAN,LATIFAH<br>SUB IN: GRAY,ALLISHA                                                     | 10:20<br>10:20<br>10:20<br>10:20<br>10:20<br>10:20<br>10:20<br>10:20<br>10:20          | 25-20 | Н5  | REBOUND (DEF) by DAVIS,KAELA<br>SUB IN: MARSHALL,TYAUNNA<br>SUB IN: VUCKOVIC,KATARINA                        |
| GOOD! FT by COLEMAN,LATIFAH<br>MISSED FT by COLEMAN,LATIFAH<br>SUB IN: GRAY,ALLISHA                                                     | 10:20<br>10:20<br>10:20<br>10:20<br>10:20<br>10:20<br>10:20<br>10:20<br>10:20<br>10:20 | 25-20 | Н5  | REBOUND (DEF) by DAVIS,KAELA<br>SUB IN: MARSHALL,TYAUNNA<br>SUB IN: VUCKOVIC,KATARINA<br>SUB OUT: MAYE,DAWNN |
| GOOD! FT by COLEMAN,LATIFAH<br>MISSED FT by COLEMAN,LATIFAH<br>SUB IN: GRAY,ALLISHA<br>SUB OUT: DESHIELDS,DIAMOND                       | 10:20<br>10:20<br>10:20<br>10:20<br>10:20<br>10:20<br>10:20<br>10:20<br>10:20<br>10:20 | 25-20 | Н5  | REBOUND (DEF) by DAVIS,KAELA<br>SUB IN: MARSHALL,TYAUNNA<br>SUB IN: VUCKOVIC,KATARINA                        |
| STEAL by ROUNTREE,BRITTANY  GOOD! FT by COLEMAN,LATIFAH  MISSED FT by COLEMAN,LATIFAH  SUB IN: GRAY,ALLISHA  SUB OUT: DESHIELDS,DIAMOND | 10:20<br>10:20<br>10:20<br>10:20<br>10:20<br>10:20<br>10:20<br>10:20<br>10:20<br>10:20 | 25-20 | Н5  | REBOUND (DEF) by DAVIS,KAELA<br>SUB IN: MARSHALL,TYAUNNA<br>SUB IN: VUCKOVIC,KATARINA<br>SUB OUT: MAYE,DAWNN |