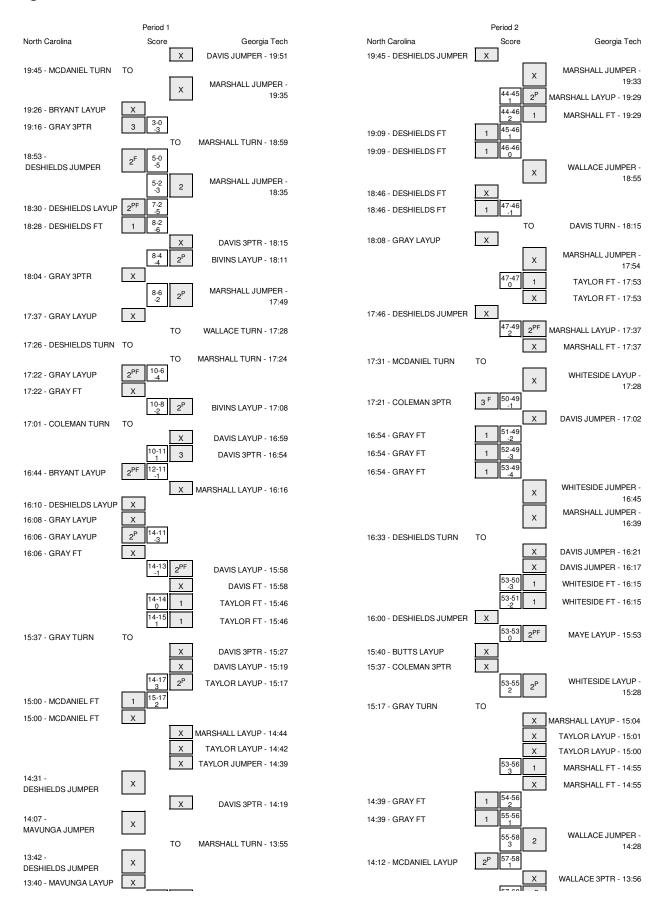

## North Carolina vs Georgia Tech 2/6/2014; 7 p.m. at McCamish Pavilion (Atlanta, Ga.) Period 1 Play-By-Play

| REBOUND (DEF) by MCDANIEL,XYLINA                   |                                  | Score          | Margin  | HOME: Georgia Tech                                               |
|----------------------------------------------------|----------------------------------|----------------|---------|------------------------------------------------------------------|
| REBOUND (DEF) by MCDANIEL,XYLINA                   | 19:51                            |                |         | MISSED JUMPER by DAVIS,KAELA                                     |
|                                                    | 19:51                            |                |         |                                                                  |
| TURNOVER by MCDANIEL,XYLINA                        | 19:45                            |                |         |                                                                  |
|                                                    | 19:44                            |                |         | STEAL by WALLACE,SYDNEY                                          |
| DEDOLIND (DEE) by DEOLIIEI DO DIAMOND              | 19:35                            |                |         | MISSED JUMPER by MARSHALL, TYAUNNA                               |
| REBOUND (DEF) by DESHIELDS, DIAMOND                | 19:35                            |                |         |                                                                  |
| MISSED LAYUP by BRYANT,N'DEA                       | 19:26                            |                |         | DLOCK N. DOCEDE DODDEKA                                          |
| REBOUND (OFF) by TEAM                              | 19:26<br>19:25                   |                |         | BLOCK by ROGERS, RODDREKA                                        |
| GOOD! 3PTR by GRAY, ALLISHA                        | 19:16                            | 0-3            | V 3     |                                                                  |
| ASSIST by BRYANT,N'DEA                             | 19:16                            | 0.0            | * 0     |                                                                  |
|                                                    | 18:59                            |                |         | TURNOVER by MARSHALL, TYAUNNA                                    |
| STEAL by MCDANIEL, XYLINA                          | 18:59                            |                |         | , , , ,                                                          |
| GOOD! JUMPER by DESHIELDS, DIAMOND                 | 18:53                            | 0-5            | V 5     |                                                                  |
|                                                    | 18:35                            | 2-5            | V 3     | GOOD! JUMPER by MARSHALL, TYAUNNA                                |
| GOOD! LAYUP by DESHIELDS, DIAMOND                  | 18:30                            | 2-7            | V 5     |                                                                  |
|                                                    | 18:28                            |                |         | FOUL by BIVINS,SHAYLA                                            |
| GOOD! FT by DESHIELDS, DIAMOND                     | 18:28                            | 2-8            | V 6     |                                                                  |
|                                                    | 18:15                            |                |         | MISSED 3PTR by DAVIS,KAELA                                       |
|                                                    | 18:15                            |                |         | REBOUND (OFF) by BIVINS,SHAYLA                                   |
|                                                    | 18:11                            | 4-8            | V 4     | GOOD! LAYUP by BIVINS,SHAYLA                                     |
| MISSED 3PTR by GRAY,ALLISHA                        | 18:04                            |                |         |                                                                  |
|                                                    | 18:04                            |                |         | REBOUND (DEF) by DAVIS,KAELA                                     |
|                                                    | 17:49                            | 6-8            | V 2     | GOOD! JUMPER by MARSHALL,TYAUNNA                                 |
| MISSED LAYUP by GRAY,ALLISHA                       | 17:37                            |                |         |                                                                  |
|                                                    | 17:37                            |                |         | REBOUND (DEF) by MARSHALL,TYAUNNA                                |
|                                                    | 17:28                            |                |         | TURNOVER by WALLACE, SYDNEY                                      |
| STEAL by DESHIELDS, DIAMOND                        | 17:28                            |                |         |                                                                  |
| TURNOVER by DESHIELDS, DIAMOND                     | 17:26                            |                |         |                                                                  |
|                                                    | 17:26                            |                |         | STEAL by MARSHALL, TYAUNNA                                       |
| OTEN L. ODAY ALLIQUA                               | 17:24                            |                |         | TURNOVER by MARSHALL, TYAUNNA                                    |
| STEAL by GRAY,ALLISHA                              | 17:24                            | 0.40           | V 4     |                                                                  |
| GOOD! LAYUP by GRAY,ALLISHA                        | 17:22                            | 6-10           | V 4     | FOUR IN MARQUIALL TYALININA                                      |
| MICCED ET his CDAY ALLICHA                         | 17:22                            |                |         | FOUL by MARSHALL, TYAUNNA                                        |
| MISSED FT by GRAY,ALLISHA                          | 17:22<br>17:22                   |                |         | DEDOLIND (DEE) by DOCEDS DODDER/A                                |
|                                                    | 17:08                            | 8-10           | V 2     | REBOUND (DEF) by ROGERS,RODDREKA<br>GOOD! LAYUP by BIVINS,SHAYLA |
|                                                    | 17:08                            | 0-10           | V Z     | ASSIST by MARSHALL, TYAUNNA                                      |
| TURNOVER by COLEMAN, LATIFAH                       | 17:01                            |                |         | AGGIGT BY WATIOTIALE, IT AGINA                                   |
| TOTALO VETTOY GOLERNIN, EXTITATION                 | 17:00                            |                |         | STEAL by DAVIS,KAELA                                             |
|                                                    | 16:59                            |                |         | MISSED LAYUP by DAVIS,KAELA                                      |
|                                                    | 16:59                            |                |         | REBOUND (OFF) by DAVIS,KAELA                                     |
|                                                    | 16:54                            | 11-10          | H 1     | GOOD! 3PTR by DAVIS,KAELA                                        |
| GOOD! LAYUP by BRYANT,N'DEA                        | 16:44                            | 11-12          | V 1     | •                                                                |
| ASSIST by DESHIELDS, DIAMOND                       | 16:44                            |                |         |                                                                  |
|                                                    | 16:16                            |                |         | MISSED LAYUP by MARSHALL, TYAUNNA                                |
| REBOUND (DEF) by GRAY, ALLISHA                     | 16:16                            |                |         |                                                                  |
| MISSED LAYUP by DESHIELDS, DIAMOND                 | 16:10                            |                |         |                                                                  |
| REBOUND (OFF) by GRAY, ALLISHA                     | 16:10                            |                |         |                                                                  |
| MISSED LAYUP by GRAY,ALLISHA                       | 16:08                            |                |         |                                                                  |
|                                                    | 16:08                            |                |         | BLOCK by BIVINS,SHAYLA                                           |
| REBOUND (OFF) by GRAY,ALLISHA                      | 16:07                            |                |         |                                                                  |
| GOOD! LAYUP by GRAY,ALLISHA                        | 16:06                            | 11-14          | V 3     |                                                                  |
|                                                    | 16:06                            |                |         | FOUL by ROGERS,RODDREKA                                          |
| MISSED FT by GRAY,ALLISHA                          | 16:06                            |                |         |                                                                  |
|                                                    | 16:06                            |                |         | REBOUND (DEF) by DAVIS,KAELA                                     |
| SUB IN: WASHINGTON, JESSICA                        | 16:06                            |                |         |                                                                  |
| SUB OUT: COLEMAN,LATIFAH                           | 16:06                            |                |         |                                                                  |
|                                                    | 16:06                            |                |         | SUB IN: MAYE,DAWNN                                               |
|                                                    | 16:06                            |                |         | SUB IN: TAYLOR,NARIAH                                            |
|                                                    | 16:06                            |                |         | SUB OUT: WALLACE, SYDNEY                                         |
|                                                    | 16:06                            |                |         | SUB OUT: BIVINS,SHAYLA                                           |
| FOUR IN MODANIEL VVVIINA                           | 15:58                            | 13-14          | V 1     | GOOD! LAYUP by DAVIS,KAELA                                       |
| FOUL by MCDANIEL,XYLINA                            | 15:58                            |                |         | THEOLOGIC                                                        |
|                                                    | 15:58                            |                |         | TIMEOUT media                                                    |
|                                                    | 15:58                            |                |         | MISSED FT by DAVIS,KAELA                                         |
|                                                    | 15:58<br>15:58                   |                |         | REBOUND (OFF) by MAYE, DAWNN                                     |
| CHE IN MANUING A CTEDHANIF                         | 15.28                            |                |         |                                                                  |
| SUB IN: MAYUNGA,STEPHANIE                          |                                  |                |         |                                                                  |
| SUB IN: MAVUNGA,STEPHANIE<br>SUB OUT: BRYANT,N'DEA | 15:58                            |                |         | OUD IN MUSTECIDE AND WALL                                        |
|                                                    | 15:58<br>15:58                   |                |         | SUB IN: WHITESIDE, AALIYAH                                       |
| SUB OUT: BRYANT,N'DEA                              | 15:58<br>15:58<br>15:58          |                |         | SUB IN: WHITESIDE,AALIYAH<br>SUB OUT: ROGERS,RODDREKA            |
|                                                    | 15:58<br>15:58<br>15:58<br>15:46 | 14-14          | T       | SUB OUT: ROGERS,RODDREKA                                         |
| SUB OUT: BRYANT,N'DEA                              | 15:58<br>15:58<br>15:58          | 14-14<br>15-14 | T<br>H1 |                                                                  |

| TURNOVER by GRAY, ALLISHA                                                                                                               | 15:37                                                                                  |       |     |                                                                                                              |
|-----------------------------------------------------------------------------------------------------------------------------------------|----------------------------------------------------------------------------------------|-------|-----|--------------------------------------------------------------------------------------------------------------|
|                                                                                                                                         | 15:27                                                                                  |       |     | MISSED 3PTR by DAVIS,KAELA                                                                                   |
|                                                                                                                                         | 15:27                                                                                  |       |     | REBOUND (OFF) by DAVIS,KAELA                                                                                 |
|                                                                                                                                         | 15:19                                                                                  |       |     | MISSED LAYUP by DAVIS,KAELA                                                                                  |
|                                                                                                                                         | 15:19                                                                                  |       |     | REBOUND (OFF) by TAYLOR,NARIAH                                                                               |
|                                                                                                                                         | 15:17<br>15:00                                                                         | 17-14 | H 3 | GOOD! LAYUP by TAYLOR,NARIAH<br>FOUL by TAYLOR,NARIAH                                                        |
| GOOD! FT by MCDANIEL,XYLINA                                                                                                             | 15:00                                                                                  | 17-15 | H 2 | FOOL BY TATLON, NARIAN                                                                                       |
| MISSED FT by MCDANIEL,XYLINA                                                                                                            | 15:00                                                                                  | 17 10 | 112 |                                                                                                              |
|                                                                                                                                         | 15:00                                                                                  |       |     | REBOUND (DEF) by DAVIS,KAELA                                                                                 |
| SUB IN: ROUNTREE,BRITTANY                                                                                                               | 15:00                                                                                  |       |     | ( , -,                                                                                                       |
| SUB OUT: GRAY,ALLISHA                                                                                                                   | 15:00                                                                                  |       |     |                                                                                                              |
|                                                                                                                                         | 14:44                                                                                  |       |     | MISSED LAYUP by MARSHALL, TYAUNNA                                                                            |
|                                                                                                                                         | 14:44                                                                                  |       |     | REBOUND (OFF) by TAYLOR, NARIAH                                                                              |
|                                                                                                                                         | 14:42                                                                                  |       |     | MISSED LAYUP by TAYLOR, NARIAH                                                                               |
|                                                                                                                                         | 14:42                                                                                  |       |     | REBOUND (OFF) by TAYLOR, NARIAH                                                                              |
|                                                                                                                                         | 14:39                                                                                  |       |     | MISSED JUMPER by TAYLOR, NARIAH                                                                              |
| BLOCK by ROUNTREE,BRITTANY                                                                                                              | 14:39                                                                                  |       |     |                                                                                                              |
| REBOUND (DEF) by TEAM                                                                                                                   | 14:39                                                                                  |       |     |                                                                                                              |
| MISSED JUMPER by DESHIELDS, DIAMOND                                                                                                     | 14:31                                                                                  |       |     |                                                                                                              |
|                                                                                                                                         | 14:31                                                                                  |       |     | REBOUND (DEF) by WHITESIDE, AALIYAH                                                                          |
|                                                                                                                                         | 14:19                                                                                  |       |     | MISSED 3PTR by DAVIS,KAELA                                                                                   |
| REBOUND (DEADB) by TEAM                                                                                                                 | 14:19                                                                                  |       |     |                                                                                                              |
|                                                                                                                                         | 14:17                                                                                  |       |     | FOUL by TAYLOR,NARIAH                                                                                        |
|                                                                                                                                         | 14:17                                                                                  |       |     | SUB IN: WALLACE, SYDNEY                                                                                      |
| MICCED HIMDED by MAYLING A CTERVIANIE                                                                                                   | 14:17                                                                                  |       |     | SUB OUT: DAVIS,KAELA                                                                                         |
| MISSED JUMPER by MAVUNGA,STEPHANIE                                                                                                      | 14:07                                                                                  |       |     | DEDOUBLD (DEE) by MAINTEOIDE AND NOT                                                                         |
|                                                                                                                                         | 14:07                                                                                  |       |     | REBOUND (DEF) by WHITESIDE, AALIYAH                                                                          |
|                                                                                                                                         | 13:55<br>13:54                                                                         |       |     | TURNOVER by MARSHALL,TYAUNNA<br>SUB IN: BIVINS,SHAYLA                                                        |
|                                                                                                                                         | 13:54                                                                                  |       |     | SUB OUT: TAYLOR.NARIAH                                                                                       |
| MISSED JUMPER by DESHIELDS, DIAMOND                                                                                                     | 13:42                                                                                  |       |     | SUB OUT: TATLOR, NAMIAH                                                                                      |
| REBOUND (OFF) by MAVUNGA,STEPHANIE                                                                                                      | 13:42                                                                                  |       |     |                                                                                                              |
| MISSED LAYUP by MAVUNGA,STEPHANIE                                                                                                       | 13:40                                                                                  |       |     |                                                                                                              |
|                                                                                                                                         | 13:40                                                                                  |       |     | REBOUND (DEF) by WHITESIDE, AALIYAH                                                                          |
|                                                                                                                                         | 13:25                                                                                  | 19-15 | H 4 | GOOD! JUMPER by WALLACE, SYDNEY                                                                              |
| GOOD! LAYUP by ROUNTREE,BRITTANY                                                                                                        | 13:18                                                                                  | 19-17 | H 2 | ,                                                                                                            |
| ASSIST by WASHINGTON, JESSICA                                                                                                           | 13:18                                                                                  |       |     |                                                                                                              |
| ·                                                                                                                                       | 12:48                                                                                  | 21-17 | H 4 | GOOD! JUMPER by WALLACE, SYDNEY                                                                              |
|                                                                                                                                         | 12:48                                                                                  |       |     | ASSIST by MARSHALL, TYAUNNA                                                                                  |
| MISSED JUMPER by ROUNTREE,BRITTANY                                                                                                      | 12:29                                                                                  |       |     |                                                                                                              |
|                                                                                                                                         | 12:29                                                                                  |       |     | REBOUND (DEF) by BIVINS,SHAYLA                                                                               |
|                                                                                                                                         | 12:15                                                                                  |       |     | MISSED LAYUP by MAYE, DAWNN                                                                                  |
| REBOUND (DEF) by MAVUNGA,STEPHANIE                                                                                                      | 12:15                                                                                  |       |     |                                                                                                              |
| MISSED JUMPER by DESHIELDS, DIAMOND                                                                                                     | 12:10                                                                                  |       |     |                                                                                                              |
|                                                                                                                                         | 12:10                                                                                  |       |     | REBOUND (DEF) by WHITESIDE, AALIYAH                                                                          |
| SUB IN: BUTTS,DANIELLE                                                                                                                  | 12:06                                                                                  |       |     |                                                                                                              |
| SUB IN: SUMMERS,HILLARY                                                                                                                 | 12:06                                                                                  |       |     |                                                                                                              |
| SUB IN: COLEMAN,LATIFAH                                                                                                                 | 12:06                                                                                  |       |     |                                                                                                              |
| SUB OUT: WASHINGTON, JESSICA                                                                                                            | 12:06                                                                                  |       |     |                                                                                                              |
| SUB OUT: MCDANIEL,XYLINA                                                                                                                | 12:06                                                                                  |       |     |                                                                                                              |
| SUB OUT: MAVUNGA,STEPHANIE                                                                                                              | 12:06                                                                                  |       |     |                                                                                                              |
|                                                                                                                                         | 12:06                                                                                  |       |     | SUB IN: ROGERS,RODDREKA                                                                                      |
|                                                                                                                                         | 12:06                                                                                  |       |     | SUB IN: DAVIS,KAELA                                                                                          |
|                                                                                                                                         | 12:06                                                                                  |       |     | SUB OUT: MARSHALL, TYAUNNA                                                                                   |
|                                                                                                                                         | 12:06                                                                                  |       |     | SUB OUT: WHITESIDE, AALIYAH                                                                                  |
| TURNOVER L. RUTTO RANGELLE                                                                                                              | 11:51                                                                                  | 23-17 | H 6 | GOOD! JUMPER by WALLACE,SYDNEY                                                                               |
| TURNOVER by BUTTS,DANIELLE                                                                                                              | 11:28                                                                                  |       |     | CTEAL his DAVIC MAELA                                                                                        |
|                                                                                                                                         | 11:27                                                                                  |       |     | STEAL by DAVIS,KAELA<br>TURNOVER by DAVIS,KAELA                                                              |
| STEAL by SUMMERS,HILLARY                                                                                                                | 11:27<br>11:26                                                                         |       |     | TUHNOVEH DY DAVIS,KAELA                                                                                      |
| TIMEOUT media                                                                                                                           | 11:26                                                                                  |       |     |                                                                                                              |
| GOOD! JUMPER by BUTTS,DANIELLE                                                                                                          | 11:16                                                                                  | 23-19 | H 4 |                                                                                                              |
| ETTEL TOWN ENDY SOLITO, DINNELLE                                                                                                        | 10:54                                                                                  | 25-19 | H 6 | GOOD! JUMPER by DAVIS,KAELA                                                                                  |
| TURNOVER by DESHIELDS, DIAMOND                                                                                                          | 10:42                                                                                  | 20 10 | 110 | GOOD! GOWN ETT BY BITTIO, ICILEST                                                                            |
| Total Control of Bearing Education                                                                                                      | 10:42                                                                                  |       |     | STEAL by MAYE, DAWNN                                                                                         |
|                                                                                                                                         | 10:23                                                                                  |       |     | MISSED JUMPER by WALLACE,SYDNEY                                                                              |
|                                                                                                                                         | 10:23                                                                                  |       |     | REBOUND (OFF) by MAYE, DAWNN                                                                                 |
|                                                                                                                                         |                                                                                        |       |     | TURNOVER by MAYE, DAWNN                                                                                      |
|                                                                                                                                         | 10:20                                                                                  |       |     |                                                                                                              |
| STEAL by ROUNTREE,BRITTANY                                                                                                              | 10:20<br>10:20                                                                         |       |     |                                                                                                              |
| STEAL by ROUNTREE,BRITTANY                                                                                                              |                                                                                        |       |     | FOUL by BIVINS,SHAYLA                                                                                        |
|                                                                                                                                         | 10:20                                                                                  | 25-20 | H 5 | FOUL by BIVINS,SHAYLA                                                                                        |
| GOOD! FT by COLEMAN,LATIFAH                                                                                                             | 10:20<br>10:20                                                                         | 25-20 | H 5 | FOUL by BIVINS,SHAYLA                                                                                        |
| GOOD! FT by COLEMAN,LATIFAH                                                                                                             | 10:20<br>10:20<br>10:20                                                                | 25-20 | Н 5 | FOUL by BIVINS,SHAYLA<br>REBOUND (DEF) by DAVIS,KAELA                                                        |
| GOOD! FT by COLEMAN,LATIFAH<br>MISSED FT by COLEMAN,LATIFAH                                                                             | 10:20<br>10:20<br>10:20<br>10:20                                                       | 25-20 | Н5  |                                                                                                              |
| GOOD! FT by COLEMAN,LATIFAH<br>MISSED FT by COLEMAN,LATIFAH<br>SUB IN: GRAY,ALLISHA                                                     | 10:20<br>10:20<br>10:20<br>10:20<br>10:20                                              | 25-20 | Н 5 |                                                                                                              |
| GOOD! FT by COLEMAN,LATIFAH<br>MISSED FT by COLEMAN,LATIFAH<br>SUB IN: GRAY,ALLISHA                                                     | 10:20<br>10:20<br>10:20<br>10:20<br>10:20<br>10:20<br>10:20<br>10:20                   | 25-20 | Н 5 | REBOUND (DEF) by DAVIS,KAELA<br>SUB IN: MARSHALL,TYAUNNA                                                     |
| GOOD! FT by COLEMAN,LATIFAH<br>MISSED FT by COLEMAN,LATIFAH<br>SUB IN: GRAY,ALLISHA                                                     | 10:20<br>10:20<br>10:20<br>10:20<br>10:20<br>10:20<br>10:20<br>10:20<br>10:20          | 25-20 | Н5  | REBOUND (DEF) by DAVIS,KAELA<br>SUB IN: MARSHALL,TYAUNNA<br>SUB IN: VUCKOVIC,KATARINA                        |
| GOOD! FT by COLEMAN,LATIFAH<br>MISSED FT by COLEMAN,LATIFAH<br>SUB IN: GRAY,ALLISHA                                                     | 10:20<br>10:20<br>10:20<br>10:20<br>10:20<br>10:20<br>10:20<br>10:20<br>10:20<br>10:20 | 25-20 | Н5  | REBOUND (DEF) by DAVIS,KAELA<br>SUB IN: MARSHALL,TYAUNNA<br>SUB IN: VUCKOVIC,KATARINA<br>SUB OUT: MAYE,DAWNN |
| GOOD! FT by COLEMAN,LATIFAH<br>MISSED FT by COLEMAN,LATIFAH<br>SUB IN: GRAY,ALLISHA<br>SUB OUT: DESHIELDS,DIAMOND                       | 10:20<br>10:20<br>10:20<br>10:20<br>10:20<br>10:20<br>10:20<br>10:20<br>10:20<br>10:20 | 25-20 | Н5  | REBOUND (DEF) by DAVIS,KAELA<br>SUB IN: MARSHALL,TYAUNNA<br>SUB IN: VUCKOVIC,KATARINA                        |
| STEAL by ROUNTREE,BRITTANY  GOOD! FT by COLEMAN,LATIFAH  MISSED FT by COLEMAN,LATIFAH  SUB IN: GRAY,ALLISHA  SUB OUT: DESHIELDS,DIAMOND | 10:20<br>10:20<br>10:20<br>10:20<br>10:20<br>10:20<br>10:20<br>10:20<br>10:20<br>10:20 | 25-20 | Н5  | REBOUND (DEF) by DAVIS,KAELA<br>SUB IN: MARSHALL,TYAUNNA<br>SUB IN: VUCKOVIC,KATARINA<br>SUB OUT: MAYE,DAWNN |