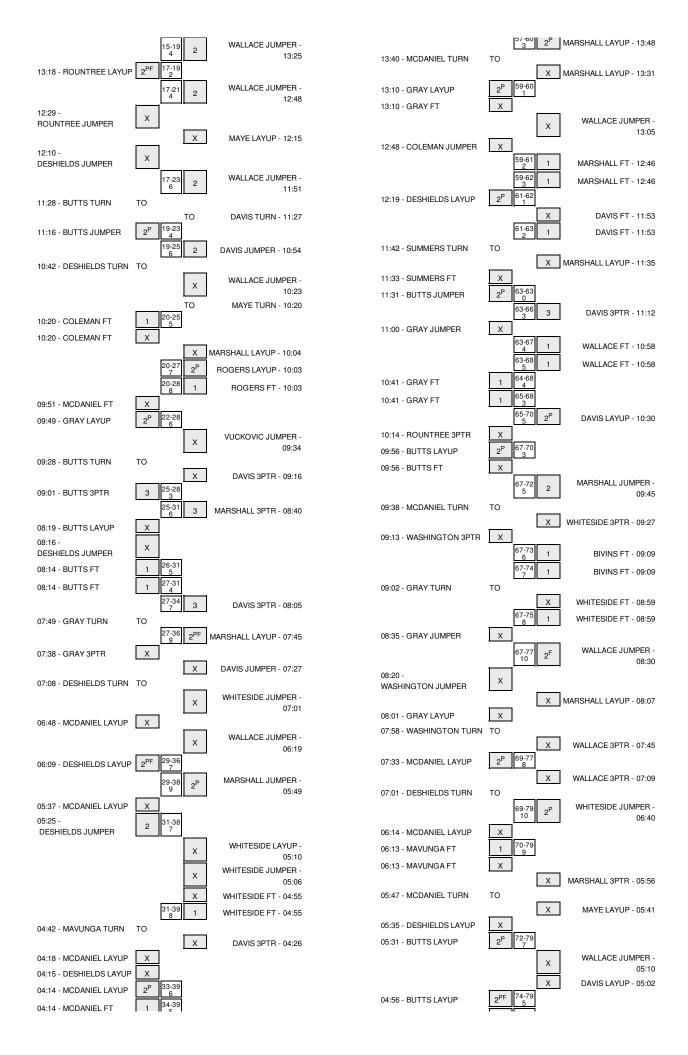

## North Carolina vs Georgia Tech 2/6/2014; 7 p.m. at McCamish Pavilion (Atlanta, Ga.) Period 1 Play-By-Play

| REBOUND (DEF) by MCDANIEL,XYLINA                   |                                  | Score          | Margin  | HOME: Georgia Tech                                               |
|----------------------------------------------------|----------------------------------|----------------|---------|------------------------------------------------------------------|
| REBOUND (DEF) by MCDANIEL,XYLINA                   | 19:51                            |                |         | MISSED JUMPER by DAVIS,KAELA                                     |
|                                                    | 19:51                            |                |         |                                                                  |
| TURNOVER by MCDANIEL,XYLINA                        | 19:45                            |                |         |                                                                  |
|                                                    | 19:44                            |                |         | STEAL by WALLACE,SYDNEY                                          |
| DEDOLIND (DEE) by DEOLIIEI DO DIAMOND              | 19:35                            |                |         | MISSED JUMPER by MARSHALL, TYAUNNA                               |
| REBOUND (DEF) by DESHIELDS, DIAMOND                | 19:35                            |                |         |                                                                  |
| MISSED LAYUP by BRYANT,N'DEA                       | 19:26                            |                |         | DLOCK N. DOCEDE DODDEKA                                          |
| REBOUND (OFF) by TEAM                              | 19:26<br>19:25                   |                |         | BLOCK by ROGERS, RODDREKA                                        |
| GOOD! 3PTR by GRAY, ALLISHA                        | 19:16                            | 0-3            | V 3     |                                                                  |
| ASSIST by BRYANT,N'DEA                             | 19:16                            | 0.0            | * 0     |                                                                  |
|                                                    | 18:59                            |                |         | TURNOVER by MARSHALL, TYAUNNA                                    |
| STEAL by MCDANIEL, XYLINA                          | 18:59                            |                |         | , , , ,                                                          |
| GOOD! JUMPER by DESHIELDS, DIAMOND                 | 18:53                            | 0-5            | V 5     |                                                                  |
|                                                    | 18:35                            | 2-5            | V 3     | GOOD! JUMPER by MARSHALL, TYAUNNA                                |
| GOOD! LAYUP by DESHIELDS, DIAMOND                  | 18:30                            | 2-7            | V 5     |                                                                  |
|                                                    | 18:28                            |                |         | FOUL by BIVINS,SHAYLA                                            |
| GOOD! FT by DESHIELDS, DIAMOND                     | 18:28                            | 2-8            | V 6     |                                                                  |
|                                                    | 18:15                            |                |         | MISSED 3PTR by DAVIS,KAELA                                       |
|                                                    | 18:15                            |                |         | REBOUND (OFF) by BIVINS,SHAYLA                                   |
|                                                    | 18:11                            | 4-8            | V 4     | GOOD! LAYUP by BIVINS,SHAYLA                                     |
| MISSED 3PTR by GRAY,ALLISHA                        | 18:04                            |                |         |                                                                  |
|                                                    | 18:04                            |                |         | REBOUND (DEF) by DAVIS,KAELA                                     |
|                                                    | 17:49                            | 6-8            | V 2     | GOOD! JUMPER by MARSHALL,TYAUNNA                                 |
| MISSED LAYUP by GRAY,ALLISHA                       | 17:37                            |                |         |                                                                  |
|                                                    | 17:37                            |                |         | REBOUND (DEF) by MARSHALL,TYAUNNA                                |
|                                                    | 17:28                            |                |         | TURNOVER by WALLACE, SYDNEY                                      |
| STEAL by DESHIELDS, DIAMOND                        | 17:28                            |                |         |                                                                  |
| TURNOVER by DESHIELDS, DIAMOND                     | 17:26                            |                |         |                                                                  |
|                                                    | 17:26                            |                |         | STEAL by MARSHALL, TYAUNNA                                       |
| OTEN L. ODAY ALLIQUA                               | 17:24                            |                |         | TURNOVER by MARSHALL, TYAUNNA                                    |
| STEAL by GRAY,ALLISHA                              | 17:24                            | 0.40           | V 4     |                                                                  |
| GOOD! LAYUP by GRAY,ALLISHA                        | 17:22                            | 6-10           | V 4     | FOUR IN MARQUIALL TYALININA                                      |
| MICCED ET his CDAY ALLICHA                         | 17:22                            |                |         | FOUL by MARSHALL, TYAUNNA                                        |
| MISSED FT by GRAY,ALLISHA                          | 17:22<br>17:22                   |                |         | DEDOLIND (DEE) by DOCEDS DODDER/A                                |
|                                                    | 17:08                            | 8-10           | V 2     | REBOUND (DEF) by ROGERS,RODDREKA<br>GOOD! LAYUP by BIVINS,SHAYLA |
|                                                    | 17:08                            | 0-10           | V Z     | ASSIST by MARSHALL, TYAUNNA                                      |
| TURNOVER by COLEMAN, LATIFAH                       | 17:01                            |                |         | AGGIGT BY WATIOTIALE, IT AGINA                                   |
| TOTALO VETTOY GOLERNIN, EXTITATION                 | 17:00                            |                |         | STEAL by DAVIS,KAELA                                             |
|                                                    | 16:59                            |                |         | MISSED LAYUP by DAVIS,KAELA                                      |
|                                                    | 16:59                            |                |         | REBOUND (OFF) by DAVIS,KAELA                                     |
|                                                    | 16:54                            | 11-10          | H 1     | GOOD! 3PTR by DAVIS,KAELA                                        |
| GOOD! LAYUP by BRYANT,N'DEA                        | 16:44                            | 11-12          | V 1     | •                                                                |
| ASSIST by DESHIELDS, DIAMOND                       | 16:44                            |                |         |                                                                  |
|                                                    | 16:16                            |                |         | MISSED LAYUP by MARSHALL, TYAUNNA                                |
| REBOUND (DEF) by GRAY, ALLISHA                     | 16:16                            |                |         |                                                                  |
| MISSED LAYUP by DESHIELDS, DIAMOND                 | 16:10                            |                |         |                                                                  |
| REBOUND (OFF) by GRAY, ALLISHA                     | 16:10                            |                |         |                                                                  |
| MISSED LAYUP by GRAY,ALLISHA                       | 16:08                            |                |         |                                                                  |
|                                                    | 16:08                            |                |         | BLOCK by BIVINS,SHAYLA                                           |
| REBOUND (OFF) by GRAY,ALLISHA                      | 16:07                            |                |         |                                                                  |
| GOOD! LAYUP by GRAY,ALLISHA                        | 16:06                            | 11-14          | V 3     |                                                                  |
|                                                    | 16:06                            |                |         | FOUL by ROGERS,RODDREKA                                          |
| MISSED FT by GRAY,ALLISHA                          | 16:06                            |                |         |                                                                  |
|                                                    | 16:06                            |                |         | REBOUND (DEF) by DAVIS,KAELA                                     |
| SUB IN: WASHINGTON, JESSICA                        | 16:06                            |                |         |                                                                  |
| SUB OUT: COLEMAN,LATIFAH                           | 16:06                            |                |         |                                                                  |
|                                                    | 16:06                            |                |         | SUB IN: MAYE,DAWNN                                               |
|                                                    | 16:06                            |                |         | SUB IN: TAYLOR,NARIAH                                            |
|                                                    | 16:06                            |                |         | SUB OUT: WALLACE, SYDNEY                                         |
|                                                    | 16:06                            |                |         | SUB OUT: BIVINS,SHAYLA                                           |
| FOUR IN MODANIEL VVVIINA                           | 15:58                            | 13-14          | V 1     | GOOD! LAYUP by DAVIS,KAELA                                       |
| FOUL by MCDANIEL,XYLINA                            | 15:58                            |                |         | THEOLOGIC                                                        |
|                                                    | 15:58                            |                |         | TIMEOUT media                                                    |
|                                                    | 15:58                            |                |         | MISSED FT by DAVIS,KAELA                                         |
|                                                    | 15:58<br>15:58                   |                |         | REBOUND (OFF) by MAYE, DAWNN                                     |
| CHE IN MANUING A CTEDHANIF                         | 15.28                            |                |         |                                                                  |
| SUB IN: MAYUNGA,STEPHANIE                          |                                  |                |         |                                                                  |
| SUB IN: MAVUNGA,STEPHANIE<br>SUB OUT: BRYANT,N'DEA | 15:58                            |                |         | OUD IN MUSTECIDE AND WALL                                        |
|                                                    | 15:58<br>15:58                   |                |         | SUB IN: WHITESIDE, AALIYAH                                       |
| SUB OUT: BRYANT,N'DEA                              | 15:58<br>15:58<br>15:58          |                |         | SUB IN: WHITESIDE,AALIYAH<br>SUB OUT: ROGERS,RODDREKA            |
|                                                    | 15:58<br>15:58<br>15:58<br>15:46 | 14-14          | T       | SUB OUT: ROGERS,RODDREKA                                         |
| SUB OUT: BRYANT,N'DEA                              | 15:58<br>15:58<br>15:58          | 14-14<br>15-14 | T<br>H1 |                                                                  |

| TURNOVER by GRAY, ALLISHA                                                                                                               | 15:37                                                                                  |       |     |                                                                                                              |
|-----------------------------------------------------------------------------------------------------------------------------------------|----------------------------------------------------------------------------------------|-------|-----|--------------------------------------------------------------------------------------------------------------|
|                                                                                                                                         | 15:27                                                                                  |       |     | MISSED 3PTR by DAVIS,KAELA                                                                                   |
|                                                                                                                                         | 15:27                                                                                  |       |     | REBOUND (OFF) by DAVIS,KAELA                                                                                 |
|                                                                                                                                         | 15:19                                                                                  |       |     | MISSED LAYUP by DAVIS,KAELA                                                                                  |
|                                                                                                                                         | 15:19                                                                                  |       |     | REBOUND (OFF) by TAYLOR,NARIAH                                                                               |
|                                                                                                                                         | 15:17<br>15:00                                                                         | 17-14 | H 3 | GOOD! LAYUP by TAYLOR,NARIAH<br>FOUL by TAYLOR,NARIAH                                                        |
| GOOD! FT by MCDANIEL,XYLINA                                                                                                             | 15:00                                                                                  | 17-15 | H 2 | FOOL BY TATLON, NARIAN                                                                                       |
| MISSED FT by MCDANIEL,XYLINA                                                                                                            | 15:00                                                                                  | 17 10 | 112 |                                                                                                              |
|                                                                                                                                         | 15:00                                                                                  |       |     | REBOUND (DEF) by DAVIS,KAELA                                                                                 |
| SUB IN: ROUNTREE,BRITTANY                                                                                                               | 15:00                                                                                  |       |     | ( , -,                                                                                                       |
| SUB OUT: GRAY,ALLISHA                                                                                                                   | 15:00                                                                                  |       |     |                                                                                                              |
|                                                                                                                                         | 14:44                                                                                  |       |     | MISSED LAYUP by MARSHALL, TYAUNNA                                                                            |
|                                                                                                                                         | 14:44                                                                                  |       |     | REBOUND (OFF) by TAYLOR, NARIAH                                                                              |
|                                                                                                                                         | 14:42                                                                                  |       |     | MISSED LAYUP by TAYLOR, NARIAH                                                                               |
|                                                                                                                                         | 14:42                                                                                  |       |     | REBOUND (OFF) by TAYLOR, NARIAH                                                                              |
|                                                                                                                                         | 14:39                                                                                  |       |     | MISSED JUMPER by TAYLOR, NARIAH                                                                              |
| BLOCK by ROUNTREE,BRITTANY                                                                                                              | 14:39                                                                                  |       |     |                                                                                                              |
| REBOUND (DEF) by TEAM                                                                                                                   | 14:39                                                                                  |       |     |                                                                                                              |
| MISSED JUMPER by DESHIELDS, DIAMOND                                                                                                     | 14:31                                                                                  |       |     |                                                                                                              |
|                                                                                                                                         | 14:31                                                                                  |       |     | REBOUND (DEF) by WHITESIDE, AALIYAH                                                                          |
|                                                                                                                                         | 14:19                                                                                  |       |     | MISSED 3PTR by DAVIS,KAELA                                                                                   |
| REBOUND (DEADB) by TEAM                                                                                                                 | 14:19                                                                                  |       |     |                                                                                                              |
|                                                                                                                                         | 14:17                                                                                  |       |     | FOUL by TAYLOR,NARIAH                                                                                        |
|                                                                                                                                         | 14:17                                                                                  |       |     | SUB IN: WALLACE, SYDNEY                                                                                      |
| MICCED HIMDED by MAYLING A CTERVIANIE                                                                                                   | 14:17                                                                                  |       |     | SUB OUT: DAVIS,KAELA                                                                                         |
| MISSED JUMPER by MAVUNGA,STEPHANIE                                                                                                      | 14:07                                                                                  |       |     | DEDOUBLD (DEE) by MAINTEOIDE AND NOT                                                                         |
|                                                                                                                                         | 14:07                                                                                  |       |     | REBOUND (DEF) by WHITESIDE, AALIYAH                                                                          |
|                                                                                                                                         | 13:55<br>13:54                                                                         |       |     | TURNOVER by MARSHALL,TYAUNNA<br>SUB IN: BIVINS,SHAYLA                                                        |
|                                                                                                                                         | 13:54                                                                                  |       |     | SUB OUT: TAYLOR.NARIAH                                                                                       |
| MISSED JUMPER by DESHIELDS, DIAMOND                                                                                                     | 13:42                                                                                  |       |     | SUB OUT: TATLOR, NAMIAH                                                                                      |
| REBOUND (OFF) by MAVUNGA,STEPHANIE                                                                                                      | 13:42                                                                                  |       |     |                                                                                                              |
| MISSED LAYUP by MAVUNGA,STEPHANIE                                                                                                       | 13:40                                                                                  |       |     |                                                                                                              |
|                                                                                                                                         | 13:40                                                                                  |       |     | REBOUND (DEF) by WHITESIDE, AALIYAH                                                                          |
|                                                                                                                                         | 13:25                                                                                  | 19-15 | H 4 | GOOD! JUMPER by WALLACE, SYDNEY                                                                              |
| GOOD! LAYUP by ROUNTREE,BRITTANY                                                                                                        | 13:18                                                                                  | 19-17 | H 2 | ,                                                                                                            |
| ASSIST by WASHINGTON, JESSICA                                                                                                           | 13:18                                                                                  |       |     |                                                                                                              |
| ·                                                                                                                                       | 12:48                                                                                  | 21-17 | H 4 | GOOD! JUMPER by WALLACE, SYDNEY                                                                              |
|                                                                                                                                         | 12:48                                                                                  |       |     | ASSIST by MARSHALL, TYAUNNA                                                                                  |
| MISSED JUMPER by ROUNTREE,BRITTANY                                                                                                      | 12:29                                                                                  |       |     |                                                                                                              |
|                                                                                                                                         | 12:29                                                                                  |       |     | REBOUND (DEF) by BIVINS,SHAYLA                                                                               |
|                                                                                                                                         | 12:15                                                                                  |       |     | MISSED LAYUP by MAYE, DAWNN                                                                                  |
| REBOUND (DEF) by MAVUNGA,STEPHANIE                                                                                                      | 12:15                                                                                  |       |     |                                                                                                              |
| MISSED JUMPER by DESHIELDS, DIAMOND                                                                                                     | 12:10                                                                                  |       |     |                                                                                                              |
|                                                                                                                                         | 12:10                                                                                  |       |     | REBOUND (DEF) by WHITESIDE, AALIYAH                                                                          |
| SUB IN: BUTTS,DANIELLE                                                                                                                  | 12:06                                                                                  |       |     |                                                                                                              |
| SUB IN: SUMMERS,HILLARY                                                                                                                 | 12:06                                                                                  |       |     |                                                                                                              |
| SUB IN: COLEMAN,LATIFAH                                                                                                                 | 12:06                                                                                  |       |     |                                                                                                              |
| SUB OUT: WASHINGTON, JESSICA                                                                                                            | 12:06                                                                                  |       |     |                                                                                                              |
| SUB OUT: MCDANIEL,XYLINA                                                                                                                | 12:06                                                                                  |       |     |                                                                                                              |
| SUB OUT: MAVUNGA,STEPHANIE                                                                                                              | 12:06                                                                                  |       |     |                                                                                                              |
|                                                                                                                                         | 12:06                                                                                  |       |     | SUB IN: ROGERS,RODDREKA                                                                                      |
|                                                                                                                                         | 12:06                                                                                  |       |     | SUB IN: DAVIS,KAELA                                                                                          |
|                                                                                                                                         | 12:06                                                                                  |       |     | SUB OUT: MARSHALL, TYAUNNA                                                                                   |
|                                                                                                                                         | 12:06                                                                                  |       |     | SUB OUT: WHITESIDE, AALIYAH                                                                                  |
| TURNOVER L. RUTTO RANGELLE                                                                                                              | 11:51                                                                                  | 23-17 | H 6 | GOOD! JUMPER by WALLACE,SYDNEY                                                                               |
| TURNOVER by BUTTS,DANIELLE                                                                                                              | 11:28                                                                                  |       |     | CTEAL his DAVIC MAELA                                                                                        |
|                                                                                                                                         | 11:27                                                                                  |       |     | STEAL by DAVIS,KAELA<br>TURNOVER by DAVIS,KAELA                                                              |
| STEAL by SUMMERS,HILLARY                                                                                                                | 11:27<br>11:26                                                                         |       |     | TUHNOVEH DY DAVIS,KAELA                                                                                      |
| TIMEOUT media                                                                                                                           | 11:26                                                                                  |       |     |                                                                                                              |
| GOOD! JUMPER by BUTTS,DANIELLE                                                                                                          | 11:16                                                                                  | 23-19 | H 4 |                                                                                                              |
| ETTEL TOWN ENDY SOLITO, DINNELLE                                                                                                        | 10:54                                                                                  | 25-19 | H 6 | GOOD! JUMPER by DAVIS,KAELA                                                                                  |
| TURNOVER by DESHIELDS, DIAMOND                                                                                                          | 10:42                                                                                  | 20 10 | 110 | GOOD! GOWN ETT BY BITTIO, ICILEST                                                                            |
| Total Control of Bearing Education                                                                                                      | 10:42                                                                                  |       |     | STEAL by MAYE, DAWNN                                                                                         |
|                                                                                                                                         | 10:23                                                                                  |       |     | MISSED JUMPER by WALLACE,SYDNEY                                                                              |
|                                                                                                                                         | 10:23                                                                                  |       |     | REBOUND (OFF) by MAYE, DAWNN                                                                                 |
|                                                                                                                                         |                                                                                        |       |     | TURNOVER by MAYE, DAWNN                                                                                      |
|                                                                                                                                         | 10:20                                                                                  |       |     |                                                                                                              |
| STEAL by ROUNTREE,BRITTANY                                                                                                              | 10:20<br>10:20                                                                         |       |     |                                                                                                              |
| STEAL by ROUNTREE,BRITTANY                                                                                                              |                                                                                        |       |     | FOUL by BIVINS,SHAYLA                                                                                        |
|                                                                                                                                         | 10:20                                                                                  | 25-20 | H 5 | FOUL by BIVINS,SHAYLA                                                                                        |
| GOOD! FT by COLEMAN,LATIFAH                                                                                                             | 10:20<br>10:20                                                                         | 25-20 | H 5 | FOUL by BIVINS,SHAYLA                                                                                        |
| GOOD! FT by COLEMAN,LATIFAH                                                                                                             | 10:20<br>10:20<br>10:20                                                                | 25-20 | Н 5 | FOUL by BIVINS,SHAYLA<br>REBOUND (DEF) by DAVIS,KAELA                                                        |
| GOOD! FT by COLEMAN,LATIFAH<br>MISSED FT by COLEMAN,LATIFAH                                                                             | 10:20<br>10:20<br>10:20<br>10:20                                                       | 25-20 | Н5  |                                                                                                              |
| GOOD! FT by COLEMAN,LATIFAH<br>MISSED FT by COLEMAN,LATIFAH<br>SUB IN: GRAY,ALLISHA                                                     | 10:20<br>10:20<br>10:20<br>10:20<br>10:20                                              | 25-20 | Н 5 |                                                                                                              |
| GOOD! FT by COLEMAN,LATIFAH<br>MISSED FT by COLEMAN,LATIFAH<br>SUB IN: GRAY,ALLISHA                                                     | 10:20<br>10:20<br>10:20<br>10:20<br>10:20<br>10:20<br>10:20<br>10:20                   | 25-20 | Н 5 | REBOUND (DEF) by DAVIS,KAELA<br>SUB IN: MARSHALL,TYAUNNA                                                     |
| GOOD! FT by COLEMAN,LATIFAH<br>MISSED FT by COLEMAN,LATIFAH<br>SUB IN: GRAY,ALLISHA                                                     | 10:20<br>10:20<br>10:20<br>10:20<br>10:20<br>10:20<br>10:20<br>10:20<br>10:20          | 25-20 | Н5  | REBOUND (DEF) by DAVIS,KAELA<br>SUB IN: MARSHALL,TYAUNNA<br>SUB IN: VUCKOVIC,KATARINA                        |
| GOOD! FT by COLEMAN,LATIFAH<br>MISSED FT by COLEMAN,LATIFAH<br>SUB IN: GRAY,ALLISHA                                                     | 10:20<br>10:20<br>10:20<br>10:20<br>10:20<br>10:20<br>10:20<br>10:20<br>10:20<br>10:20 | 25-20 | Н5  | REBOUND (DEF) by DAVIS,KAELA<br>SUB IN: MARSHALL,TYAUNNA<br>SUB IN: VUCKOVIC,KATARINA<br>SUB OUT: MAYE,DAWNN |
| GOOD! FT by COLEMAN,LATIFAH<br>MISSED FT by COLEMAN,LATIFAH<br>SUB IN: GRAY,ALLISHA<br>SUB OUT: DESHIELDS,DIAMOND                       | 10:20<br>10:20<br>10:20<br>10:20<br>10:20<br>10:20<br>10:20<br>10:20<br>10:20<br>10:20 | 25-20 | Н5  | REBOUND (DEF) by DAVIS,KAELA<br>SUB IN: MARSHALL,TYAUNNA<br>SUB IN: VUCKOVIC,KATARINA                        |
| STEAL by ROUNTREE,BRITTANY  GOOD! FT by COLEMAN,LATIFAH  MISSED FT by COLEMAN,LATIFAH  SUB IN: GRAY,ALLISHA  SUB OUT: DESHIELDS,DIAMOND | 10:20<br>10:20<br>10:20<br>10:20<br>10:20<br>10:20<br>10:20<br>10:20<br>10:20<br>10:20 | 25-20 | Н5  | REBOUND (DEF) by DAVIS,KAELA<br>SUB IN: MARSHALL,TYAUNNA<br>SUB IN: VUCKOVIC,KATARINA<br>SUB OUT: MAYE,DAWNN |