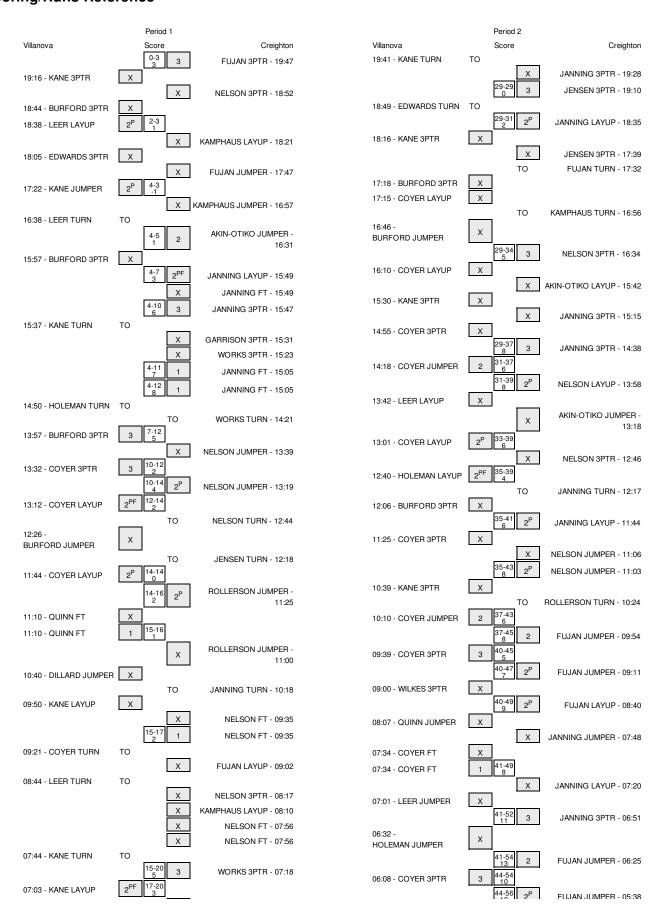

Officials: Zac Brost, Kathleen Lynch, Ann Schroeder Technical Fouls: Villanova- None. Creighton- None.

Attendance: 1030

| Score by periods | 1st | 2nd | Total |
|------------------|-----|-----|-------|
| Villanova        | 29  | 29  | 58    |
| Creighton        | 26  | 39  | 65    |

In Off 2nd Fast Points Paint T/O Chance Break Bench Villanova 26 17 4 10 43 Creighton 4 2 11 12

Largest lead - Villanova by 3 1st-00:21; Creighton by 13 2nd-06:25 Score tied - 3 times Lead changed - 8 times