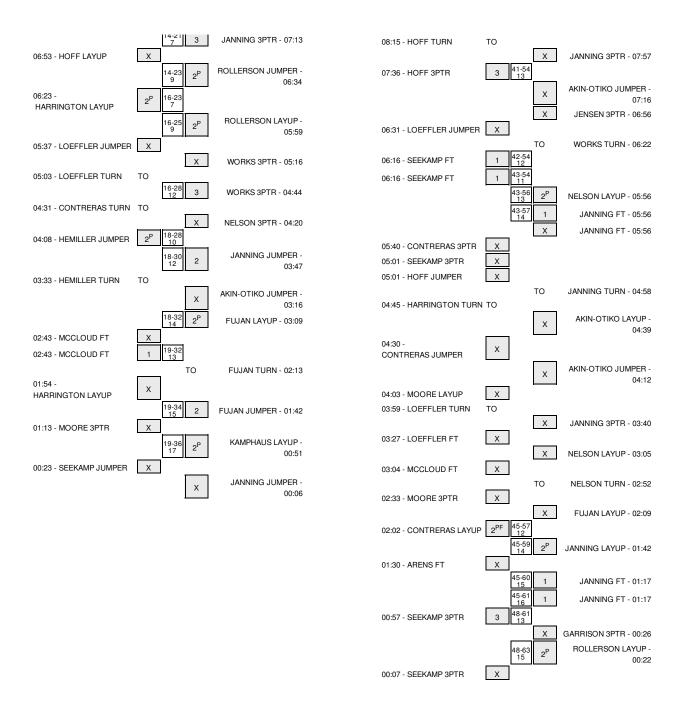

#### South Dakota vs Creighton 11/26/2013; 7:05 pm at Omaha, Neb. (D.J. Sokol Arena) Period 1 Play-By-Play

| HOME: Creigh                                   | Margin | Score | Time                                                                 | VISITORS: South Dakota                                                                               |
|------------------------------------------------|--------|-------|----------------------------------------------------------------------|------------------------------------------------------------------------------------------------------|
|                                                |        |       | 19:45                                                                | FOUL by HARRINGTON,POLLY                                                                             |
| MISSED 3PTR by JANNING, MARIS                  |        |       | 19:31                                                                |                                                                                                      |
|                                                |        |       | 19:31                                                                | REBOUND (DEF) by SEEKAMP,NICOLE                                                                      |
|                                                |        |       | 19:09                                                                | MISSED JUMPER by HOFF,HEIDI                                                                          |
| REBOUND (DEF) by GARRISON, JORD                |        |       | 19:09                                                                |                                                                                                      |
| MISSED JUMPER by JANNING, MARIS                |        |       | 18:43                                                                |                                                                                                      |
|                                                |        |       | 18:43                                                                | REBOUND (DEF) by HOFF,HEIDI                                                                          |
|                                                | V 2    | 0-2   | 18:29                                                                | GOOD! JUMPER by SEEKAMP,NICOLE                                                                       |
|                                                |        |       | 18:05                                                                | FOUL by HOFF,HEIDI                                                                                   |
| MISSED LAYUP by NELSON,SAR                     |        |       | 17:57                                                                |                                                                                                      |
|                                                |        |       | 17:57                                                                | BLOCK by HARRINGTON,POLLY                                                                            |
|                                                |        |       | 17:55                                                                | REBOUND (DEF) by SEEKAMP,NICOLE                                                                      |
|                                                |        |       | 17:41                                                                | MISSED 3PTR by SEEKAMP,NICOLE                                                                        |
| REBOUND (DEF) by KAMPHAUS, ALYS                |        |       | 17:41                                                                |                                                                                                      |
| GOOD! JUMPER by KAMPHAUS,ALYS                  | T      | 2-2   | 17:23                                                                |                                                                                                      |
| ASSIST by NELSON,SAR                           |        |       | 17:23                                                                |                                                                                                      |
|                                                |        |       | 16:49                                                                | MISSED 3PTR by HOFF,HEIDI                                                                            |
| REBOUND (DEF) by TE                            |        |       | 16:49                                                                |                                                                                                      |
|                                                |        |       | 16:49                                                                | SUB IN: MCCLOUD, MARGARET                                                                            |
|                                                |        |       | 16:49                                                                | SUB OUT: HARRINGTON,POLLY                                                                            |
| GOOD! LAYUP by NELSON,SAR                      | H 2    | 4-2   | 16:40                                                                |                                                                                                      |
|                                                |        |       | 16:29                                                                | TURNOVER by LOEFFLER,LISA                                                                            |
| GOOD! LAYUP by KAMPHAUS,ALYS                   | H 4    | 6-2   | 16:11                                                                |                                                                                                      |
| ASSIST by FUJAN,MCKEN                          |        |       | 16:11                                                                |                                                                                                      |
|                                                | H 2    | 6-4   | 15:48                                                                | GOOD! LAYUP by HOFF,HEIDI                                                                            |
|                                                |        |       | 15:23                                                                | FOUL by HEMILLER, TIA                                                                                |
| MISSED FT by NELSON,SAR                        |        |       | 15:23                                                                |                                                                                                      |
| REBOUND (DEADB) by TE                          |        |       | 15:23                                                                |                                                                                                      |
| GOOD! FT by NELSON,SAR                         | H 3    | 7-4   | 15:23                                                                |                                                                                                      |
|                                                |        |       | 15:23                                                                | SUB IN: CONTRERAS,RAESHEL                                                                            |
|                                                |        |       | 15:23                                                                | SUB OUT: HEMILLER,TIA                                                                                |
| SUB IN: AKIN-OTIKO, ALEX                       |        |       | 15:23                                                                |                                                                                                      |
| SUB IN: ROLLERSON, BRIAN                       |        |       | 15:23                                                                |                                                                                                      |
| SUB IN: JENSEN,SAM                             |        |       | 15:23                                                                |                                                                                                      |
| SUB IN: WORKS,LAUR                             |        |       | 15:23                                                                |                                                                                                      |
| SUB OUT: FUJAN,MCKEN                           |        |       | 15:23                                                                |                                                                                                      |
| SUB OUT: GARRISON,JORD                         |        |       | 15:23                                                                |                                                                                                      |
| SUB OUT: NELSON,SAR                            |        |       | 15:23                                                                |                                                                                                      |
| SUB OUT: KAMPHAUS,ALYS                         |        |       | 15:23                                                                |                                                                                                      |
|                                                |        |       | 15:05                                                                | MISSED 3PTR by LOEFFLER,LISA                                                                         |
| REBOUND (DEF) by ROLLERSON, BRIAN              |        |       | 15:05                                                                |                                                                                                      |
|                                                |        |       | 14:49                                                                | FOUL by LOEFFLER,LISA                                                                                |
| GOOD! FT by JANNING, MARIS                     | H 4    | 8-4   | 14:49                                                                |                                                                                                      |
| GOOD! FT by JANNING, MARIS                     | H 5    | 9-4   | 14:49                                                                |                                                                                                      |
|                                                |        |       | 14:49                                                                | SUB IN: HEMILLER,TIA                                                                                 |
|                                                |        |       | 14:49                                                                | SUB IN: MOORE,TAYLOR                                                                                 |
|                                                |        |       | 14:49                                                                | SUB IN: ARENS,BRIDGET                                                                                |
|                                                |        |       | 14:49                                                                | SUB OUT: SEEKAMP,NICOLE                                                                              |
|                                                |        |       | 14:49                                                                | SUB OUT: HOFF,HEIDI                                                                                  |
|                                                |        |       | 14:49                                                                | SUB OUT: LOEFFLER,LISA                                                                               |
| FOUL by AKIN-OTIKO, ALEX                       |        |       | 14:39                                                                |                                                                                                      |
| •                                              |        |       | 14:24                                                                | MISSED 3PTR by CONTRERAS,RAESHEL                                                                     |
| REBOUND (DEF) by ROLLERSON, BRIAN              |        |       | 14:24                                                                | •                                                                                                    |
| MISSED JUMPER by AKIN-OTIKO, ALEX              |        |       | 14:08                                                                |                                                                                                      |
| REBOUND (OFF) by ROLLERSON, BRIAN              |        |       | 14:08                                                                |                                                                                                      |
| GOOD! LAYUP by ROLLERSON,BRIAN                 | H7     | 11-4  | 14:04                                                                |                                                                                                      |
| GOOD! 3PTR by JANNING,MARIS                    | H 10   | 14-4  | 13:32                                                                |                                                                                                      |
| ASSIST by JENSEN,SAM                           | 11.10  |       | 13:32                                                                |                                                                                                      |
| FOUL by ROLLERSON,BRIAN                        |        |       | 13:29                                                                |                                                                                                      |
| 1 002 07 110222110011,51111111                 |        |       | 13:29                                                                | MISSED FT by ARENS,BRIDGET                                                                           |
|                                                |        |       | 13:29                                                                | REBOUND (DEADB) by TEAM                                                                              |
|                                                | H 9    | 14-5  | 13:29                                                                | GOOD! FT by ARENS,BRIDGET                                                                            |
| FOUL by AKIN-OTIKO,ALE                         |        |       | 13:12                                                                |                                                                                                      |
| . OOL by Anni O TINO, ALLA                     |        |       |                                                                      |                                                                                                      |
|                                                |        |       | 13:12                                                                | MISSED ET by ARENS BRIDGET                                                                           |
|                                                |        |       | 13:12                                                                | MISSED FT by ARENS,BRIDGET                                                                           |
|                                                |        |       | 13:12                                                                | REBOUND (DEADB) by TEAM                                                                              |
| DEBOLINIO (DEE) Nu DOLL EDPON BRIAND           |        |       | 13:12<br>13:12                                                       |                                                                                                      |
| REBOUND (DEF) by ROLLERSON,BRIAN               |        |       | 13:12<br>13:12<br>13:12                                              | REBOUND (DEADB) by TEAM<br>MISSED FT by ARENS,BRIDGET                                                |
| REBOUND (DEF) by ROLLERSON,BRIAN               |        |       | 13:12<br>13:12<br>13:12<br>13:12                                     | REBOUND (DEADB) by TEAM<br>MISSED FT by ARENS,BRIDGET<br>SUB IN: SEEKAMP,NICOLE                      |
|                                                |        |       | 13:12<br>13:12<br>13:12<br>13:12<br>13:12                            | REBOUND (DEADB) by TEAM<br>MISSED FT by ARENS,BRIDGET                                                |
| SUB IN: NELSON,SAR                             |        |       | 13:12<br>13:12<br>13:12<br>13:12<br>13:12                            | REBOUND (DEADB) by TEAM<br>MISSED FT by ARENS,BRIDGET<br>SUB IN: SEEKAMP,NICOLE                      |
| SUB IN: NELSON,SAR<br>SUB OUT: AKIN-OTIKO,ALE: |        |       | 13:12<br>13:12<br>13:12<br>13:12<br>13:12<br>13:12<br>13:12          | REBOUND (DEADB) by TEAM<br>MISSED FT by ARENS,BRIDGET<br>SUB IN: SEEKAMP,NICOLE                      |
| SUB IN: NELSON,SAR                             |        |       | 13:12<br>13:12<br>13:12<br>13:12<br>13:12<br>13:12<br>13:12<br>13:12 | REBOUND (DEADB) by TEAM MISSED FT by ARENS,BRIDGET SUB IN: SEEKAMP,NICOLE SUB OUT: CONTRERAS,RAESHEL |
| SUB IN: NELSON,SAR<br>SUB OUT: AKIN-OTIKO,ALE: |        |       | 13:12<br>13:12<br>13:12<br>13:12<br>13:12<br>13:12<br>13:12          | REBOUND (DEADB) by TEAM<br>MISSED FT by ARENS,BRIDGET<br>SUB IN: SEEKAMP,NICOLE                      |