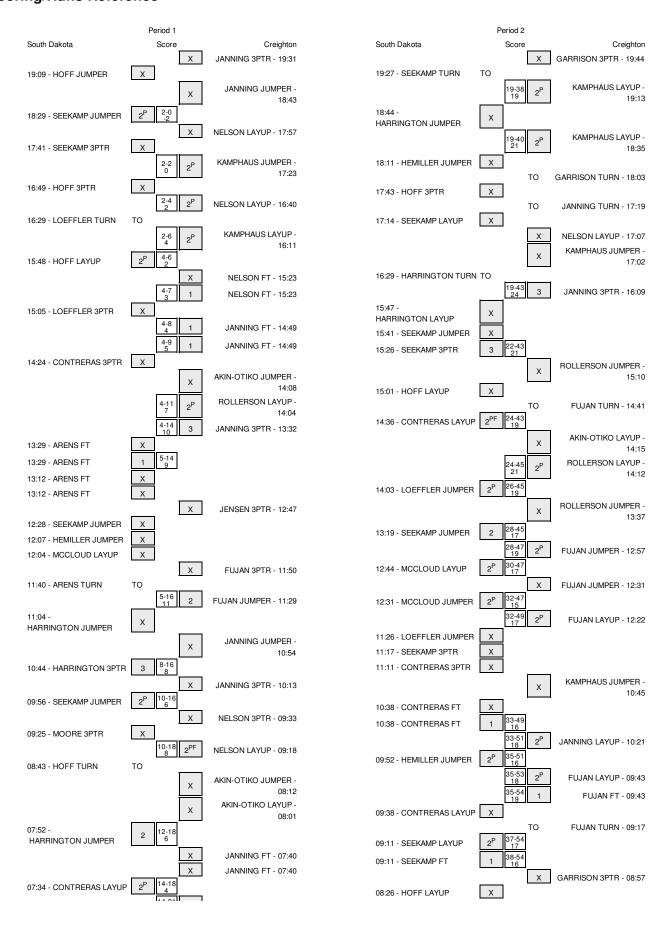

#### South Dakota vs Creighton 11/26/2013; 7:05 pm at Omaha, Neb. (D.J. Sokol Arena) Period 1 Play-By-Play

| HOME: Creigh                                   | Margin | Score | Time                                                                 | VISITORS: South Dakota                                                                               |
|------------------------------------------------|--------|-------|----------------------------------------------------------------------|------------------------------------------------------------------------------------------------------|
|                                                |        |       | 19:45                                                                | FOUL by HARRINGTON,POLLY                                                                             |
| MISSED 3PTR by JANNING, MARIS                  |        |       | 19:31                                                                |                                                                                                      |
|                                                |        |       | 19:31                                                                | REBOUND (DEF) by SEEKAMP,NICOLE                                                                      |
|                                                |        |       | 19:09                                                                | MISSED JUMPER by HOFF,HEIDI                                                                          |
| REBOUND (DEF) by GARRISON, JORD                |        |       | 19:09                                                                |                                                                                                      |
| MISSED JUMPER by JANNING, MARIS                |        |       | 18:43                                                                |                                                                                                      |
|                                                |        |       | 18:43                                                                | REBOUND (DEF) by HOFF,HEIDI                                                                          |
|                                                | V 2    | 0-2   | 18:29                                                                | GOOD! JUMPER by SEEKAMP,NICOLE                                                                       |
|                                                |        |       | 18:05                                                                | FOUL by HOFF,HEIDI                                                                                   |
| MISSED LAYUP by NELSON,SAR                     |        |       | 17:57                                                                |                                                                                                      |
|                                                |        |       | 17:57                                                                | BLOCK by HARRINGTON,POLLY                                                                            |
|                                                |        |       | 17:55                                                                | REBOUND (DEF) by SEEKAMP,NICOLE                                                                      |
|                                                |        |       | 17:41                                                                | MISSED 3PTR by SEEKAMP,NICOLE                                                                        |
| REBOUND (DEF) by KAMPHAUS, ALYS                |        |       | 17:41                                                                |                                                                                                      |
| GOOD! JUMPER by KAMPHAUS,ALYS                  | T      | 2-2   | 17:23                                                                |                                                                                                      |
| ASSIST by NELSON,SAR                           |        |       | 17:23                                                                |                                                                                                      |
|                                                |        |       | 16:49                                                                | MISSED 3PTR by HOFF,HEIDI                                                                            |
| REBOUND (DEF) by TE                            |        |       | 16:49                                                                |                                                                                                      |
|                                                |        |       | 16:49                                                                | SUB IN: MCCLOUD, MARGARET                                                                            |
|                                                |        |       | 16:49                                                                | SUB OUT: HARRINGTON,POLLY                                                                            |
| GOOD! LAYUP by NELSON,SAR                      | H 2    | 4-2   | 16:40                                                                |                                                                                                      |
|                                                |        |       | 16:29                                                                | TURNOVER by LOEFFLER,LISA                                                                            |
| GOOD! LAYUP by KAMPHAUS,ALYS                   | H 4    | 6-2   | 16:11                                                                |                                                                                                      |
| ASSIST by FUJAN,MCKEN                          |        |       | 16:11                                                                |                                                                                                      |
|                                                | H 2    | 6-4   | 15:48                                                                | GOOD! LAYUP by HOFF,HEIDI                                                                            |
|                                                |        |       | 15:23                                                                | FOUL by HEMILLER, TIA                                                                                |
| MISSED FT by NELSON,SAR                        |        |       | 15:23                                                                |                                                                                                      |
| REBOUND (DEADB) by TE                          |        |       | 15:23                                                                |                                                                                                      |
| GOOD! FT by NELSON,SAR                         | H 3    | 7-4   | 15:23                                                                |                                                                                                      |
|                                                |        |       | 15:23                                                                | SUB IN: CONTRERAS,RAESHEL                                                                            |
|                                                |        |       | 15:23                                                                | SUB OUT: HEMILLER,TIA                                                                                |
| SUB IN: AKIN-OTIKO, ALEX                       |        |       | 15:23                                                                |                                                                                                      |
| SUB IN: ROLLERSON, BRIAN                       |        |       | 15:23                                                                |                                                                                                      |
| SUB IN: JENSEN,SAM                             |        |       | 15:23                                                                |                                                                                                      |
| SUB IN: WORKS,LAUR                             |        |       | 15:23                                                                |                                                                                                      |
| SUB OUT: FUJAN,MCKEN                           |        |       | 15:23                                                                |                                                                                                      |
| SUB OUT: GARRISON,JORD                         |        |       | 15:23                                                                |                                                                                                      |
| SUB OUT: NELSON,SAR                            |        |       | 15:23                                                                |                                                                                                      |
| SUB OUT: KAMPHAUS,ALYS                         |        |       | 15:23                                                                |                                                                                                      |
|                                                |        |       | 15:05                                                                | MISSED 3PTR by LOEFFLER,LISA                                                                         |
| REBOUND (DEF) by ROLLERSON, BRIAN              |        |       | 15:05                                                                |                                                                                                      |
|                                                |        |       | 14:49                                                                | FOUL by LOEFFLER,LISA                                                                                |
| GOOD! FT by JANNING, MARIS                     | H 4    | 8-4   | 14:49                                                                |                                                                                                      |
| GOOD! FT by JANNING, MARIS                     | H 5    | 9-4   | 14:49                                                                |                                                                                                      |
|                                                |        |       | 14:49                                                                | SUB IN: HEMILLER,TIA                                                                                 |
|                                                |        |       | 14:49                                                                | SUB IN: MOORE,TAYLOR                                                                                 |
|                                                |        |       | 14:49                                                                | SUB IN: ARENS,BRIDGET                                                                                |
|                                                |        |       | 14:49                                                                | SUB OUT: SEEKAMP,NICOLE                                                                              |
|                                                |        |       | 14:49                                                                | SUB OUT: HOFF,HEIDI                                                                                  |
|                                                |        |       | 14:49                                                                | SUB OUT: LOEFFLER,LISA                                                                               |
| FOUL by AKIN-OTIKO, ALEX                       |        |       | 14:39                                                                |                                                                                                      |
| •                                              |        |       | 14:24                                                                | MISSED 3PTR by CONTRERAS,RAESHEL                                                                     |
| REBOUND (DEF) by ROLLERSON, BRIAN              |        |       | 14:24                                                                | •                                                                                                    |
| MISSED JUMPER by AKIN-OTIKO, ALEX              |        |       | 14:08                                                                |                                                                                                      |
| REBOUND (OFF) by ROLLERSON, BRIAN              |        |       | 14:08                                                                |                                                                                                      |
| GOOD! LAYUP by ROLLERSON,BRIAN                 | H7     | 11-4  | 14:04                                                                |                                                                                                      |
| GOOD! 3PTR by JANNING,MARIS                    | H 10   | 14-4  | 13:32                                                                |                                                                                                      |
| ASSIST by JENSEN,SAM                           | 11.10  |       | 13:32                                                                |                                                                                                      |
| FOUL by ROLLERSON,BRIAN                        |        |       | 13:29                                                                |                                                                                                      |
| 1 002 07 110222110011,51111111                 |        |       | 13:29                                                                | MISSED FT by ARENS,BRIDGET                                                                           |
|                                                |        |       | 13:29                                                                | REBOUND (DEADB) by TEAM                                                                              |
|                                                | H 9    | 14-5  | 13:29                                                                | GOOD! FT by ARENS,BRIDGET                                                                            |
| FOUL by AKIN-OTIKO,ALE                         |        |       | 13:12                                                                |                                                                                                      |
| . OOL by Anni O TINO, ALLA                     |        |       |                                                                      |                                                                                                      |
|                                                |        |       | 13:12                                                                | MISSED ET by ARENS BRIDGET                                                                           |
|                                                |        |       | 13:12                                                                | MISSED FT by ARENS,BRIDGET                                                                           |
|                                                |        |       | 13:12                                                                | REBOUND (DEADB) by TEAM                                                                              |
| DEBOLINIO (DEE) Nu DOLL EDPON BRIAND           |        |       | 13:12<br>13:12                                                       |                                                                                                      |
| REBOUND (DEF) by ROLLERSON,BRIAN               |        |       | 13:12<br>13:12<br>13:12                                              | REBOUND (DEADB) by TEAM<br>MISSED FT by ARENS,BRIDGET                                                |
| REBOUND (DEF) by ROLLERSON,BRIAN               |        |       | 13:12<br>13:12<br>13:12<br>13:12                                     | REBOUND (DEADB) by TEAM<br>MISSED FT by ARENS,BRIDGET<br>SUB IN: SEEKAMP,NICOLE                      |
|                                                |        |       | 13:12<br>13:12<br>13:12<br>13:12<br>13:12                            | REBOUND (DEADB) by TEAM<br>MISSED FT by ARENS,BRIDGET                                                |
| SUB IN: NELSON,SAR                             |        |       | 13:12<br>13:12<br>13:12<br>13:12<br>13:12                            | REBOUND (DEADB) by TEAM<br>MISSED FT by ARENS,BRIDGET<br>SUB IN: SEEKAMP,NICOLE                      |
| SUB IN: NELSON,SAR<br>SUB OUT: AKIN-OTIKO,ALE: |        |       | 13:12<br>13:12<br>13:12<br>13:12<br>13:12<br>13:12<br>13:12          | REBOUND (DEADB) by TEAM<br>MISSED FT by ARENS,BRIDGET<br>SUB IN: SEEKAMP,NICOLE                      |
| SUB IN: NELSON,SAR                             |        |       | 13:12<br>13:12<br>13:12<br>13:12<br>13:12<br>13:12<br>13:12<br>13:12 | REBOUND (DEADB) by TEAM MISSED FT by ARENS,BRIDGET SUB IN: SEEKAMP,NICOLE SUB OUT: CONTRERAS,RAESHEL |
| SUB IN: NELSON,SAR<br>SUB OUT: AKIN-OTIKO,ALE: |        |       | 13:12<br>13:12<br>13:12<br>13:12<br>13:12<br>13:12<br>13:12          | REBOUND (DEADB) by TEAM<br>MISSED FT by ARENS,BRIDGET<br>SUB IN: SEEKAMP,NICOLE                      |