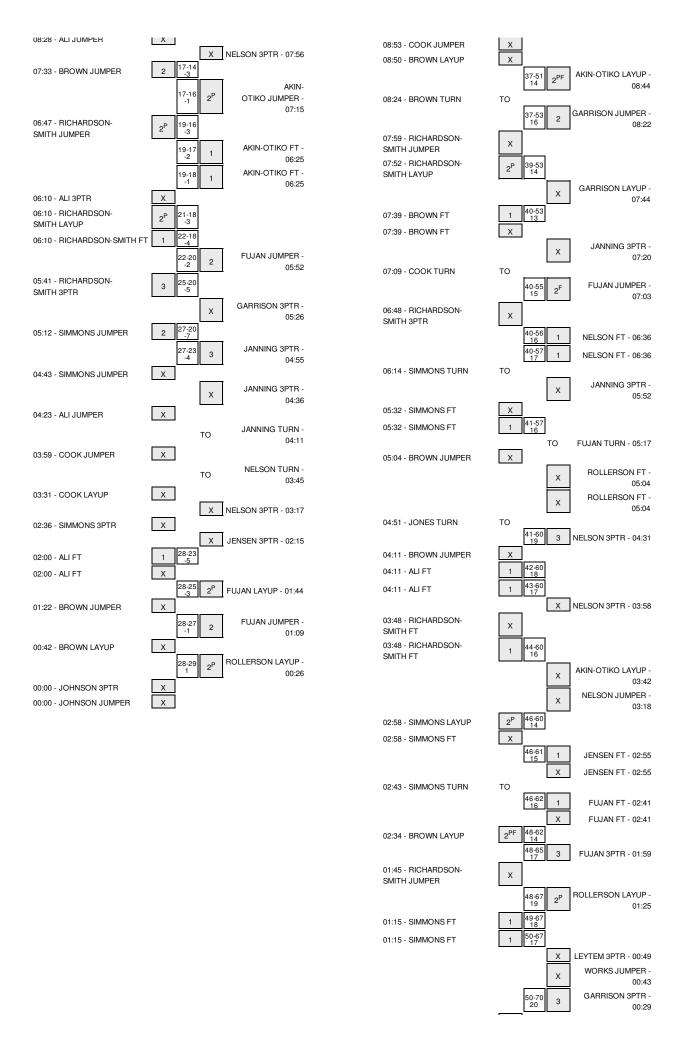

Officials: Mark Berger, Barbara Smith, Eric Brewton Technical Fouls: Seton Hall- None. Creighton- None.

Attendance: 993

| Score by periods | 1st | 2nd | Total |
|------------------|-----|-----|-------|
| Seton Hall       | 28  | 22  | 50    |
| Creighton        | 29  | 41  | 70    |

Off Fast In 2nd **Points** Paint T/O Chance Break Bench 6 2 Seton Hall 24 9 14 Creighton 14 11 14 4 20

Largest lead - Seton Hall by 7 1st-05:12; Creighton by 20 2nd-00:29 Score tied - 1 times Lead changed - 5 times