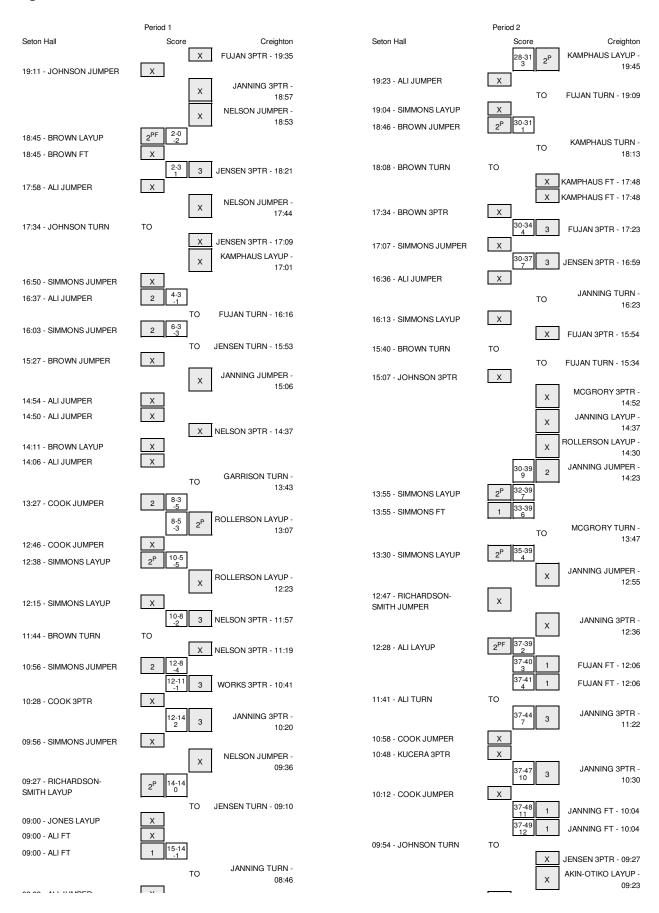

Officials: Mark Berger, Barbara Smith, Eric Brewton Technical Fouls: Seton Hall- None. Creighton- None.

Attendance: 993

| Score by periods | 1st | 2nd | Total |
|------------------|-----|-----|-------|
| Seton Hall       | 28  | 22  | 50    |
| Creighton        | 29  | 41  | 70    |

Off Fast In 2nd **Points** Paint T/O Chance Break Bench 6 2 Seton Hall 24 9 14 Creighton 14 11 14 4 20

Largest lead - Seton Hall by 7 1st-05:12; Creighton by 20 2nd-00:29 Score tied - 1 times Lead changed - 5 times