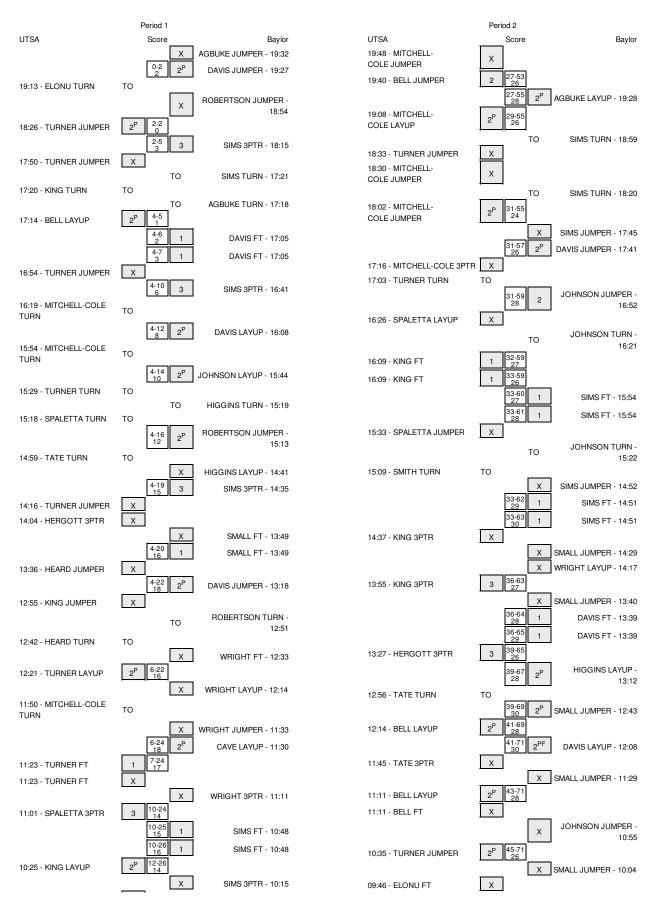

## UTSA vs Baylor 11/23/2013; 5 p.m. at Ferrell Center - Waco, Texas Period 1 Play-By-Play

| Time Score Margin HOME: Baylor                      | Margin | Score | Time           | VISITORS: UTSA                        |
|-----------------------------------------------------|--------|-------|----------------|---------------------------------------|
| 19:32 MISSED JUMPER by AGBUKE, SUNE                 |        |       | 19:32          |                                       |
| 19:32 REBOUND (OFF) by JOHNSON,NIYA                 |        |       | 19:32          |                                       |
| 19:27 2-0 H 2 GOOD! JUMPER by DAVIS,NINA            | H 2    | 2-0   | 19:27          |                                       |
| 19:27 ASSIST by JOHNSON, NIYA                       |        |       | 19:27          |                                       |
| 19:13                                               |        |       | 19:13          | TURNOVER by ELONU, AKUNNA             |
| 19:03                                               |        |       | 19:03          | FOUL by BELL,MANNASHA                 |
| 18:54 MISSED JUMPER by ROBERTSON,MAKENZIE           |        |       | 18:54          |                                       |
| 18:54                                               |        |       | 18:54          | REBOUND (DEF) by ELONU,AKUNNA         |
| 18:40 FOUL by JOHNSON,NIYA                          |        |       | 18:40          |                                       |
| 18:26 2-2 T                                         | T      | 2-2   | 18:26          | GOOD! JUMPER by TURNER,MIKI           |
| 18:26                                               |        |       | 18:26          | ASSIST by MITCHELL-COLE,NIAGA         |
| 18:15 5-2 H 3 GOOD! 3PTR by SIMS, ODYSSEY           | H 3    | 5-2   | 18:15          |                                       |
| 18:15 ASSIST by JOHNSON,NIYA                        |        |       | 18:15          |                                       |
| 17:50                                               |        |       | 17:50          | MISSED JUMPER by TURNER,MIKI          |
| 17:50 REBOUND (DEF) by DAVIS,NINA                   |        |       | 17:50          |                                       |
| 17:21 FOUL by SIMS, ODYSSEY                         |        |       | 17:21          |                                       |
| 17:21 TURNOVER by SIMS, ODYSSEY                     |        |       | 17:21          |                                       |
| 17:20                                               |        |       | 17:20          | TURNOVER by KING,KAMRA                |
| 17:20 STEAL by ROBERTSON,MAKENZIE                   |        |       | 17:20          |                                       |
| 17:20                                               |        |       | 17:20          | SUB IN: SMITH,TESHA                   |
| 17:20                                               |        |       | 17:20          | SUB OUT: ELONU,AKUNNA                 |
| 17:18 TURNOVER by AGBUKE,SUNE                       |        |       | 17:18          |                                       |
| 17:18 SUB IN: HIGGINS,KRISTINA                      |        |       | 17:18          |                                       |
| 17:18 SUB OUT: AGBUKE, SUNE                         |        |       |                |                                       |
| 17:14 5-4 H1                                        | H 1    | 5-4   |                | GOOD! LAYUP by BELL,MANNASHA          |
| 17:14                                               |        |       |                | ASSIST by TURNER,MIKI                 |
| 17:05                                               |        |       |                | FOUL by BELL,MANNASHA                 |
| 17:05 6-4 H 2 GOOD! FT by DAVIS,NINA                | H 2    | 6-4   |                | , ,                                   |
| 17:05 7-4 H 3 GOOD! FT by DAVIS,NINA                |        |       |                |                                       |
| 17:05                                               |        |       |                | SUB IN: TATE,DWANISHA                 |
| 17:05                                               |        |       |                | SUB OUT: BELL,MANNASHA                |
| 16:54                                               |        |       |                | MISSED JUMPER by TURNER,MIKI          |
| 16:54 BLOCK by DAVIS,NINA                           |        |       |                | WIGGED GOWII ETT DY TOT IINETT, WITCH |
| 16:52 REBOUND (DEF) by SIMS, ODYSSEY                |        |       |                |                                       |
| 16:41 10-4 H 6 GOOD! 3PTR by SIMS, ODYSSEY          | ше     | 10.4  |                |                                       |
| ·                                                   | по     | 10-4  |                |                                       |
| 16:41 ASSIST by JOHNSON,NIYA                        |        |       |                | TUDNOVED by MITCHELL OOLE NIACA       |
| 16:19<br>16:08 12-4 H 8 GOOD! LAYUP by DAVIS,NINA   | 110    | 10.4  |                | TURNOVER by MITCHELL-COLE,NIAGA       |
| ·                                                   | по     | 12-4  |                |                                       |
| 16:08 ASSIST by JOHNSON,NIYA                        |        |       |                | FOUR INVANITORIER COLE NIA CA         |
| 15:54                                               |        |       |                | FOUL by MITCHELL-COLE,NIAGA           |
| 15:54                                               |        |       |                | TURNOVER by MITCHELL-COLE,NIAGA       |
| 15:54 TIMEOUT MEDIA                                 |        |       |                | OUR IN ORAL ETTA AGUILEY              |
| 15:54                                               |        |       |                | SUB IN: SPALETTA, ASHLEY              |
| 15:54                                               |        |       |                | SUB OUT: MITCHELL-COLE,NIAGA          |
| 15:44 14-4 H 10 GOOD! LAYUP by JOHNSON,NIYA         | H 10   | 14-4  |                |                                       |
| 15:29                                               |        |       |                | TURNOVER by TURNER,MIKI               |
| 15:29                                               |        |       |                | SUB IN: ELONU,AKUNNA                  |
| 15:29                                               |        |       |                | SUB OUT: SMITH,TESHA                  |
| 15:20                                               |        |       | 15:20          | FOUL by ELONU,AKUNNA                  |
| 15:19 FOUL by HIGGINS,KRISTINA                      |        |       |                |                                       |
| 15:19 TURNOVER by HIGGINS,KRISTINA                  |        |       | 15:19          |                                       |
| 15:18                                               |        |       | 15:18          | TURNOVER by SPALETTA,ASHLEY           |
| 15:16 STEAL by DAVIS,NINA                           |        |       | 15:16          |                                       |
| 15:13 16-4 H 12 GOODI JUMPER by ROBERTSON,MAKENZIE  | H 12   | 16-4  | 15:13          |                                       |
| 15:13 ASSIST by DAVIS,NINA                          |        |       | 15:13          |                                       |
| 15:12                                               |        |       | 15:12          | TIMEOUT 30SEC                         |
| 15:12                                               |        |       | 15:12          | SUB IN: HERGOTT,MATHILDE              |
| 15:12                                               |        |       | 15:12          | SUB OUT: SPALETTA,ASHLEY              |
| 14:59                                               |        |       | 14:59          | TURNOVER by TATE, DWANISHA            |
| 14:41 MISSED LAYUP by HIGGINS,KRISTINA              |        |       | 14:41          |                                       |
| 14:41 REBOUND (OFF) by JOHNSON,NIYA                 |        |       | 14:41          |                                       |
| 14:35 19-4 H 15 GOOD! 3PTR by SIMS, ODYSSEY         | H 15   | 19-4  | 14:35          |                                       |
| 14:35 ASSIST by JOHNSON,NIYA                        |        |       | 14:35          |                                       |
| 14:16                                               |        |       |                | MISSED JUMPER by TURNER,MIKI          |
| 14:16 BLOCK by DAVIS,NINA                           |        |       |                |                                       |
| 14:16                                               |        |       |                | REBOUND (OFF) by TEAM                 |
| 14:16 SUB IN: SMALL,IESHIA                          |        |       |                | /-/                                   |
| 14:16 SUB OUT: JOHNSON,NIYA                         |        |       |                |                                       |
| 14:04                                               |        |       |                | MISSED 3PTR by HERGOTT,MATHILDE       |
|                                                     |        |       |                |                                       |
|                                                     |        |       | 14.04          |                                       |
| 14:04 REBOUND (DEF) by DAVIS,NINA                   |        |       | 10.51          | FOLIL by ELONIT AKTINNA               |
| 14:04 REBOUND (DEF) by DAVIS,NINA<br>13:51          |        |       |                | FOUL by ELONU, AKUNNA                 |
| 14:04 REBOUND (DEF) by DAVIS,NINA<br>13:51<br>13:51 |        |       | 13:51          | SUB IN: HEARD,ALANA                   |
| 14:04 REBOUND (DEF) by DAVIS,NINA<br>13:51          |        |       | 13:51<br>13:51 |                                       |

| SUB OUT: ELONU,AKUNNA            | 13:51          |       |      |                                                          |
|----------------------------------|----------------|-------|------|----------------------------------------------------------|
| FOUL by HEARD,ALANA              | 13:49          |       |      |                                                          |
|                                  | 13:49          |       |      | MISSED FT by SMALL, IESHIA                               |
|                                  | 13:49          |       |      | REBOUND (DEADB) by TEAM                                  |
|                                  | 13:49          | 20-4  | H 16 | GOOD! FT by SMALL,IESHIA                                 |
|                                  | 13:45          |       |      | FOUL by SMALL,IESHIA                                     |
| MISSED JUMPER by HEARD,ALANA     | 13:36          |       |      |                                                          |
|                                  | 13:36          |       |      | REBOUND (DEF) by DAVIS,NINA                              |
|                                  | 13:18          | 22-4  | H 18 | GOOD! JUMPER by DAVIS,NINA                               |
| MICOED HIMDED IN KIND KAMPA      | 13:18          |       |      | ASSIST by ROBERTSON,MAKENZIE                             |
| MISSED JUMPER by KING,KAMRA      | 12:55<br>12:55 |       |      | DLOCK by HIGGING KRICTINA                                |
|                                  | 12:54          |       |      | BLOCK by HIGGINS,KRISTINA<br>REBOUND (DEF) by DAVIS,NINA |
|                                  | 12:51          |       |      | TURNOVER by ROBERTSON,MAKENZIE                           |
| SUB IN: MITCHELL-COLE, NIAGA     | 12:51          |       |      | TOTINO VETT BY TIODELTT GON, MARKENZIE                   |
| SUB OUT: WILLIAMS,TAYLOR         | 12:51          |       |      |                                                          |
| OOD OOT. WILLIAMO, TATEOTT       | 12:51          |       |      | SUB IN: CAVE,KHADIJIAH                                   |
|                                  | 12:51          |       |      | SUB IN: WRIGHT,IMANI                                     |
|                                  | 12:51          |       |      | SUB OUT: DAVIS,NINA                                      |
|                                  | 12:51          |       |      | SUB OUT: ROBERTSON,MAKENZIE                              |
| FOUL by HEARD, ALANA             | 12:42          |       |      | COB CON HOBELT CONTINUENCE                               |
| TURNOVER by HEARD, ALANA         | 12:42          |       |      |                                                          |
| SUB IN: TURNER, MIKI             | 12:42          |       |      |                                                          |
| SUB IN: SMITH,TESHA              | 12:42          |       |      |                                                          |
| SUB OUT: HEARD,ALANA             | 12:42          |       |      |                                                          |
| SUB OUT: TATE, DWANISHA          | 12:42          |       |      |                                                          |
| FOUL by HERGOTT, MATHILDE        | 12:33          |       |      |                                                          |
| ,                                | 12:33          |       |      | MISSED FT by WRIGHT,IMANI                                |
| REBOUND (DEF) by SMITH,TESHA     | 12:33          |       |      | ocz                                                      |
| GOOD! LAYUP by TURNER,MIKI       | 12:21          | 22-6  | H 16 |                                                          |
| ,                                | 12:14          | -     |      | MISSED LAYUP by WRIGHT,IMANI                             |
| BLOCK by MITCHELL-COLE, NIAGA    | 12:14          |       |      |                                                          |
| REBOUND (DEF) by SMITH, TESHA    | 12:12          |       |      |                                                          |
|                                  | 12:03          |       |      | FOUL by WRIGHT, IMANI                                    |
| FOUL by MITCHELL-COLE, NIAGA     | 11:50          |       |      | , .                                                      |
| TURNOVER by MITCHELL-COLE, NIAGA | 11:50          |       |      |                                                          |
| •                                | 11:50          |       |      | TIMEOUT MEDIA                                            |
| SUB IN: SPALETTA, ASHLEY         | 11:50          |       |      |                                                          |
| SUB OUT: MITCHELL-COLE, NIAGA    | 11:50          |       |      |                                                          |
|                                  | 11:33          |       |      | MISSED JUMPER by WRIGHT, IMANI                           |
|                                  | 11:33          |       |      | REBOUND (OFF) by CAVE,KHADIJIAH                          |
|                                  | 11:30          | 24-6  | H 18 | GOOD! LAYUP by CAVE,KHADIJIAH                            |
|                                  | 11:23          |       |      | FOUL by SMALL,IESHIA                                     |
| GOOD! FT by TURNER,MIKI          | 11:23          | 24-7  | H 17 |                                                          |
| MISSED FT by TURNER,MIKI         | 11:23          |       |      |                                                          |
|                                  | 11:23          |       |      | REBOUND (DEF) by CAVE,KHADIJIAH                          |
|                                  | 11:23          |       |      | SUB IN: ROBERTSON,MAKENZIE                               |
|                                  | 11:23          |       |      | SUB OUT: SMALL,IESHIA                                    |
|                                  | 11:11          |       |      | MISSED 3PTR by WRIGHT,IMANI                              |
| REBOUND (DEF) by TURNER,MIKI     | 11:11          |       |      |                                                          |
| GOOD! 3PTR by SPALETTA, ASHLEY   | 11:01          | 24-10 | H 14 |                                                          |
| ASSIST by TURNER,MIKI            | 11:01          |       |      |                                                          |
| FOUL by KING,KAMRA               | 10:48          |       |      |                                                          |
|                                  | 10:48          | 25-10 | H 15 | GOOD! FT by SIMS, ODYSSEY                                |
|                                  | 10:48          | 26-10 | H 16 | GOOD! FT by SIMS,ODYSSEY                                 |
| SUB IN: TATE, DWANISHA           | 10:48          |       |      |                                                          |
| SUB OUT: TURNER,MIKI             | 10:48          |       |      |                                                          |
|                                  | 10:48          |       |      | SUB IN: AGBUKE,SUNE                                      |
|                                  | 10:48          |       |      | SUB OUT: HIGGINS,KRISTINA                                |
| GOOD! LAYUP by KING,KAMRA        | 10:25          | 26-12 | H 14 |                                                          |
|                                  | 10:15          |       |      | MISSED 3PTR by SIMS,ODYSSEY                              |
| REBOUND (DEADB) by TEAM          | 10:15          |       |      |                                                          |
|                                  | 10:14          |       |      | FOUL by CAVE,KHADIJIAH                                   |
| MISSED FT by SPALETTA, ASHLEY    | 10:14          |       |      |                                                          |
|                                  | 10:14          |       |      | REBOUND (DEF) by ROBERTSON,MAKENZIE                      |
|                                  | 09:57          |       |      | TURNOVER by WRIGHT, IMANI                                |
|                                  | 09:51          |       |      | FOUL by WRIGHT,IMANI                                     |
| GOOD! FT by SPALETTA, ASHLEY     | 09:51          | 26-13 | H 13 |                                                          |
| MISSED FT by SPALETTA, ASHLEY    | 09:51          |       |      |                                                          |
|                                  | 09:51          |       |      | REBOUND (DEF) by AGBUKE,SUNE                             |
|                                  | 09:51          |       |      | SUB IN: JOHNSON,NIYA                                     |
|                                  | 09:51          |       |      | SUB OUT: WRIGHT,IMANI                                    |
|                                  | 09:41          | 29-13 | H 16 | GOOD! 3PTR by ROBERTSON,MAKENZIE                         |
|                                  | 09:41          |       |      | ASSIST by AGBUKE, SUNE                                   |
| TURNOVER by HERGOTT, MATHILDE    | 09:35          |       |      |                                                          |
|                                  | 09:27          |       |      | MISSED 3PTR by SIMS,ODYSSEY                              |
| REBOUND (DEF) by SMITH,TESHA     | 09:27          |       |      | ,                                                        |
| FOUL by TATE, DWANISHA           | 09:13          |       |      |                                                          |
| TURNOVER by TATE, DWANISHA       | 09:13          |       |      |                                                          |
|                                  | 08:59          |       |      | TURNOVER by JOHNSON, NIYA                                |
| STEAL by KING,KAMRA              | 08:58          |       |      |                                                          |
| GOOD! JUMPER by TATE, DWANISHA   | 08:51          | 29-15 | H 14 |                                                          |
| ASSIST by KING,KAMRA             | 08:51          |       |      |                                                          |
|                                  |                |       |      |                                                          |