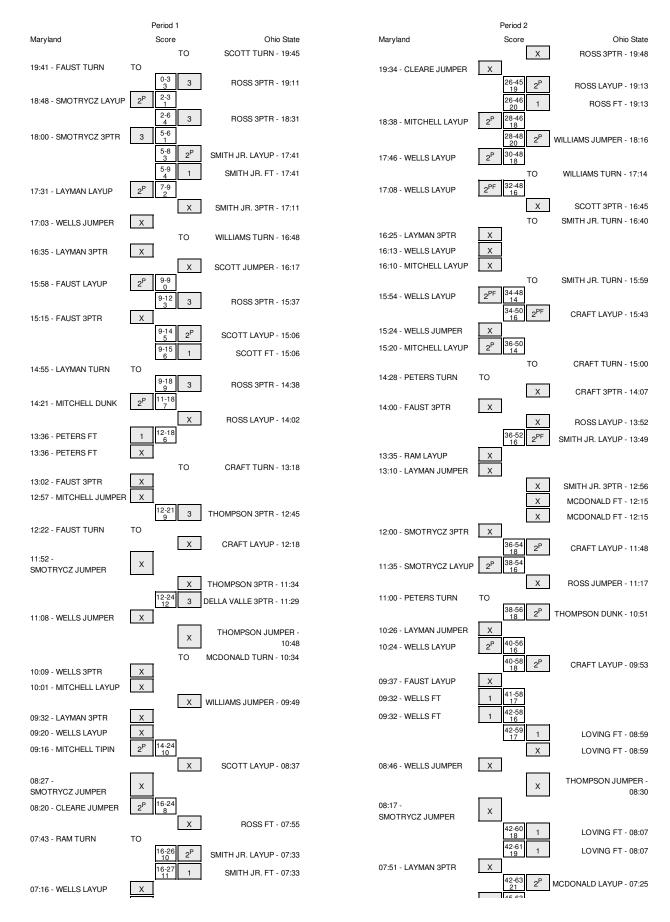

#### Maryland vs Ohio State 12/4/2013; 7:02 p.m. at Value City Arena (Columbus, Ohio) Period 1 Play-By-Play

| HOME: Ohio Stat                                         | Margin | Score | Time  | VISITORS: Maryland                 |
|---------------------------------------------------------|--------|-------|-------|------------------------------------|
| TURNOVER by SCOTT, SHANNO                               | - 3    |       | 19:45 |                                    |
|                                                         |        |       | 19:41 | TURNOVER by FAUST, NICK            |
|                                                         |        |       | 19:41 | FOUL by FAUST,NICK                 |
| GOOD! 3PTR by ROSS, LAQUINTO                            | Н 3    | 3-0   | 19:11 |                                    |
| ASSIST by CRAFT, AARO                                   |        |       | 19:11 |                                    |
|                                                         | H 1    | 3-2   | 18:48 | GOOD! LAYUP by SMOTRYCZ, EVAN      |
| GOOD! 3PTR by ROSS, LAQUINTO                            | H 4    | 6-2   | 18:31 |                                    |
| ASSIST by SCOTT, SHANNO                                 |        |       | 18:31 |                                    |
|                                                         | H 1    | 6-5   | 18:00 | GOOD! 3PTR by SMOTRYCZ, EVAN       |
|                                                         |        |       | 18:00 | ASSIST by WELLS, DEZ               |
| GOOD! LAYUP by SMITH JR., LENZELL                       | H 3    | 8-5   | 17:41 |                                    |
|                                                         |        |       | 17:41 | FOUL by WELLS, DEZ                 |
| GOOD! FT by SMITH JR., LENZELL                          | H 4    | 9-5   | 17:41 |                                    |
|                                                         | H 2    | 9-7   | 17:31 | GOOD! LAYUP by LAYMAN,JAKE         |
| MISSED 3PTR by SMITH JR., LENZELL                       |        |       | 17:11 |                                    |
|                                                         |        |       | 17:11 | REBOUND (DEF) by WELLS, DEZ        |
|                                                         |        |       | 17:03 | MISSED JUMPER by WELLS, DEZ        |
| REBOUND (DEF) by SMITH JR., LENZELL                     |        |       | 17:03 |                                    |
| TURNOVER by WILLIAMS, AMI                               |        |       | 16:48 |                                    |
|                                                         |        |       | 16:48 | STEAL by CLEARE, SHAQUILLE         |
|                                                         |        |       | 16:35 | MISSED 3PTR by LAYMAN, JAKE        |
| REBOUND (DEF) by CRAFT, AARO                            |        |       | 16:35 |                                    |
| MISSED JUMPER by SCOTT, SHANNO                          |        |       | 16:17 |                                    |
| ······,····                                             |        |       | 16:17 | REBOUND (DEF) by LAYMAN, JAKE      |
| FOUL by SCOTT, SHANNO                                   |        |       | 16:10 |                                    |
|                                                         | Т      | 9-9   | 15:58 | GOOD! LAYUP by FAUST,NICK          |
| GOOD! 3PTR by ROSS, LAQUINTO                            | H 3    | 12-9  | 15:37 |                                    |
| ASSIST by SCOTT,SHANNO                                  |        | 120   | 15:37 |                                    |
|                                                         |        |       | 15:15 | MISSED 3PTR by FAUST, NICK         |
| REBOUND (DEF) by SMITH JR., LENZELL                     |        |       | 15:15 |                                    |
| GOOD! LAYUP by SCOTT, SHANNO                            | H 5    | 14-9  | 15:06 |                                    |
|                                                         | 110    | 14.5  | 15:06 | FOUL by CLEARE, SHAQUILLE          |
| TIMEOUT MEDI                                            |        |       | 15:06 | OUL by CLEARE, SHAQUILLE           |
|                                                         | H 6    | 15-9  | 15:06 |                                    |
| GOOD! FT by SCOTT, SHANNO                               | по     | 15-9  |       |                                    |
|                                                         |        |       | 15:06 |                                    |
|                                                         |        |       | 15:06 |                                    |
|                                                         |        |       | 15:06 |                                    |
|                                                         |        |       | 15:06 | SUB OUT: CLEARE,SHAQUILLE          |
| SUB IN: THOMPSON,SA                                     |        |       | 15:06 |                                    |
| SUB OUT: SCOTT,SHANNO                                   |        |       | 15:06 |                                    |
|                                                         |        | 10.0  | 14:55 | TURNOVER by LAYMAN, JAKE           |
| GOOD! 3PTR by ROSS,LAQUINTO                             | H 9    | 18-9  | 14:38 |                                    |
| ASSIST by CRAFT, AARO                                   |        |       | 14:38 |                                    |
|                                                         | H 7    | 18-11 | 14:21 | GOOD! DUNK by MITCHELL, CHARLES    |
|                                                         |        |       | 14:21 | ASSIST by PETERS, RODDY            |
| MISSED LAYUP by ROSS, LAQUINTO                          |        |       | 14:02 |                                    |
|                                                         |        |       | 14:02 | REBOUND (DEF) by TEAM              |
| SUB IN: MCDONALD, TRE                                   |        |       | 14:00 |                                    |
| SUB OUT: WILLIAMS,AMI                                   |        |       | 14:00 |                                    |
| FOUL by MCDONALD, TRE                                   |        |       | 13:44 |                                    |
| FOUL by THOMPSON,SA                                     |        |       | 13:36 |                                    |
|                                                         | H 6    | 18-12 | 13:36 | GOOD! FT by PETERS,RODDY           |
|                                                         |        |       | 13:36 | MISSED FT by PETERS,RODDY          |
| REBOUND (DEF) by ROSS, LAQUINTO                         |        |       | 13:36 |                                    |
|                                                         |        |       | 13:23 | FOUL by MITCHELL, CHARLES          |
|                                                         |        |       | 13:23 | SUB IN: FAUST,NICK                 |
|                                                         |        |       | 13:23 | SUB OUT: WELLS,DEZ                 |
| TURNOVER by CRAFT, AARO                                 |        |       | 13:18 |                                    |
|                                                         |        |       | 13:02 | MISSED 3PTR by FAUST, NICK         |
|                                                         |        |       | 13:02 | REBOUND (OFF) by MITCHELL, CHARLES |
|                                                         |        |       | 12:57 | MISSED JUMPER by MITCHELL, CHARLES |
| BLOCK by THOMPSON, SA                                   |        |       | 12:57 |                                    |
| REBOUND (DEF) by ROSS, LAQUINTO                         |        |       | 12:55 |                                    |
| GOOD! 3PTR by THOMPSON,SA                               | Н 9    | 21-12 | 12:45 |                                    |
| ASSIST by CRAFT, AARO                                   |        |       | 12:45 |                                    |
|                                                         |        |       | 12:22 | TURNOVER by FAUST, NICK            |
| MISSED LAYUP by CRAFT, AARO                             |        |       | 12:18 |                                    |
| MICOLD EATOL BY ONALT, AARO                             |        |       | 12:18 | REBOUND (DEF) by TEAM              |
|                                                         |        |       | 12:18 | SUB IN: RAM,VARUN                  |
|                                                         |        |       |       |                                    |
|                                                         |        |       | 12:16 | SUB OUT: LAYMAN, JAKE              |
|                                                         |        |       |       |                                    |
| SUB IN: DELLA VALLE, AMEDE                              |        |       | 12:16 |                                    |
| SUB IN: DELLA VALLE,AMEDE<br>SUB OUT: SMITH JR.,LENZELL |        |       | 12:16 |                                    |
|                                                         |        |       |       | MISSED JUMPER by SMOTRYCZ,EVAN     |