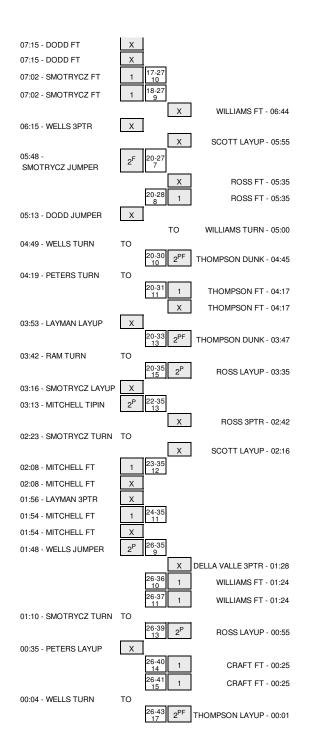

#### Maryland vs Ohio State 12/4/2013; 7:02 p.m. at Value City Arena (Columbus, Ohio) Period 1 Play-By-Play

| HOME: Ohio Stat                                         | Margin | Score | Time  | VISITORS: Maryland                 |
|---------------------------------------------------------|--------|-------|-------|------------------------------------|
| TURNOVER by SCOTT, SHANNO                               | - 3    |       | 19:45 |                                    |
|                                                         |        |       | 19:41 | TURNOVER by FAUST, NICK            |
|                                                         |        |       | 19:41 | FOUL by FAUST,NICK                 |
| GOOD! 3PTR by ROSS, LAQUINTO                            | Н 3    | 3-0   | 19:11 |                                    |
| ASSIST by CRAFT, AARO                                   |        |       | 19:11 |                                    |
|                                                         | H 1    | 3-2   | 18:48 | GOOD! LAYUP by SMOTRYCZ, EVAN      |
| GOOD! 3PTR by ROSS, LAQUINTO                            | H 4    | 6-2   | 18:31 |                                    |
| ASSIST by SCOTT, SHANNO                                 |        |       | 18:31 |                                    |
|                                                         | H 1    | 6-5   | 18:00 | GOOD! 3PTR by SMOTRYCZ, EVAN       |
|                                                         |        |       | 18:00 | ASSIST by WELLS, DEZ               |
| GOOD! LAYUP by SMITH JR., LENZELL                       | H 3    | 8-5   | 17:41 |                                    |
|                                                         |        |       | 17:41 | FOUL by WELLS, DEZ                 |
| GOOD! FT by SMITH JR., LENZELL                          | H 4    | 9-5   | 17:41 |                                    |
|                                                         | H 2    | 9-7   | 17:31 | GOOD! LAYUP by LAYMAN,JAKE         |
| MISSED 3PTR by SMITH JR., LENZELL                       |        |       | 17:11 |                                    |
|                                                         |        |       | 17:11 | REBOUND (DEF) by WELLS, DEZ        |
|                                                         |        |       | 17:03 | MISSED JUMPER by WELLS, DEZ        |
| REBOUND (DEF) by SMITH JR., LENZELL                     |        |       | 17:03 |                                    |
| TURNOVER by WILLIAMS, AMI                               |        |       | 16:48 |                                    |
|                                                         |        |       | 16:48 | STEAL by CLEARE, SHAQUILLE         |
|                                                         |        |       | 16:35 | MISSED 3PTR by LAYMAN, JAKE        |
| REBOUND (DEF) by CRAFT, AARO                            |        |       | 16:35 |                                    |
| MISSED JUMPER by SCOTT, SHANNO                          |        |       | 16:17 |                                    |
| ······,····                                             |        |       | 16:17 | REBOUND (DEF) by LAYMAN, JAKE      |
| FOUL by SCOTT, SHANNO                                   |        |       | 16:10 |                                    |
|                                                         | Т      | 9-9   | 15:58 | GOOD! LAYUP by FAUST,NICK          |
| GOOD! 3PTR by ROSS, LAQUINTO                            | H 3    | 12-9  | 15:37 |                                    |
| ASSIST by SCOTT,SHANNO                                  |        | 120   | 15:37 |                                    |
|                                                         |        |       | 15:15 | MISSED 3PTR by FAUST, NICK         |
| REBOUND (DEF) by SMITH JR., LENZELL                     |        |       | 15:15 |                                    |
| GOOD! LAYUP by SCOTT, SHANNO                            | H 5    | 14-9  | 15:06 |                                    |
|                                                         | 110    | 14.5  | 15:06 | FOUL by CLEARE, SHAQUILLE          |
| TIMEOUT MEDI                                            |        |       | 15:06 | OUL by CLEARE, SHAQUILLE           |
|                                                         | H 6    | 15-9  | 15:06 |                                    |
| GOOD! FT by SCOTT, SHANNO                               | по     | 15-9  |       |                                    |
|                                                         |        |       | 15:06 |                                    |
|                                                         |        |       | 15:06 |                                    |
|                                                         |        |       | 15:06 |                                    |
|                                                         |        |       | 15:06 | SUB OUT: CLEARE,SHAQUILLE          |
| SUB IN: THOMPSON,SA                                     |        |       | 15:06 |                                    |
| SUB OUT: SCOTT,SHANNO                                   |        |       | 15:06 |                                    |
|                                                         |        | 10.0  | 14:55 | TURNOVER by LAYMAN, JAKE           |
| GOOD! 3PTR by ROSS,LAQUINTO                             | H 9    | 18-9  | 14:38 |                                    |
| ASSIST by CRAFT, AARO                                   |        |       | 14:38 |                                    |
|                                                         | H 7    | 18-11 | 14:21 | GOOD! DUNK by MITCHELL, CHARLES    |
|                                                         |        |       | 14:21 | ASSIST by PETERS, RODDY            |
| MISSED LAYUP by ROSS, LAQUINTO                          |        |       | 14:02 |                                    |
|                                                         |        |       | 14:02 | REBOUND (DEF) by TEAM              |
| SUB IN: MCDONALD, TRE                                   |        |       | 14:00 |                                    |
| SUB OUT: WILLIAMS,AMI                                   |        |       | 14:00 |                                    |
| FOUL by MCDONALD, TRE                                   |        |       | 13:44 |                                    |
| FOUL by THOMPSON,SA                                     |        |       | 13:36 |                                    |
|                                                         | H 6    | 18-12 | 13:36 | GOOD! FT by PETERS,RODDY           |
|                                                         |        |       | 13:36 | MISSED FT by PETERS,RODDY          |
| REBOUND (DEF) by ROSS, LAQUINTO                         |        |       | 13:36 |                                    |
|                                                         |        |       | 13:23 | FOUL by MITCHELL, CHARLES          |
|                                                         |        |       | 13:23 | SUB IN: FAUST,NICK                 |
|                                                         |        |       | 13:23 | SUB OUT: WELLS,DEZ                 |
| TURNOVER by CRAFT, AARO                                 |        |       | 13:18 |                                    |
|                                                         |        |       | 13:02 | MISSED 3PTR by FAUST, NICK         |
|                                                         |        |       | 13:02 | REBOUND (OFF) by MITCHELL, CHARLES |
|                                                         |        |       | 12:57 | MISSED JUMPER by MITCHELL, CHARLES |
| BLOCK by THOMPSON, SA                                   |        |       | 12:57 |                                    |
| REBOUND (DEF) by ROSS, LAQUINTO                         |        |       | 12:55 |                                    |
| GOOD! 3PTR by THOMPSON,SA                               | Н 9    | 21-12 | 12:45 |                                    |
| ASSIST by CRAFT, AARO                                   |        |       | 12:45 |                                    |
|                                                         |        |       | 12:22 | TURNOVER by FAUST, NICK            |
| MISSED LAYUP by CRAFT, AARO                             |        |       | 12:18 |                                    |
| MICOLD EATOL BY ONALT, AARO                             |        |       | 12:18 | REBOUND (DEF) by TEAM              |
|                                                         |        |       | 12:18 | SUB IN: RAM,VARUN                  |
|                                                         |        |       |       |                                    |
|                                                         |        |       | 12:16 | SUB OUT: LAYMAN, JAKE              |
|                                                         |        |       |       |                                    |
| SUB IN: DELLA VALLE, AMEDE                              |        |       | 12:16 |                                    |
| SUB IN: DELLA VALLE,AMEDE<br>SUB OUT: SMITH JR.,LENZELL |        |       | 12:16 |                                    |
|                                                         |        |       |       | MISSED JUMPER by SMOTRYCZ,EVAN     |