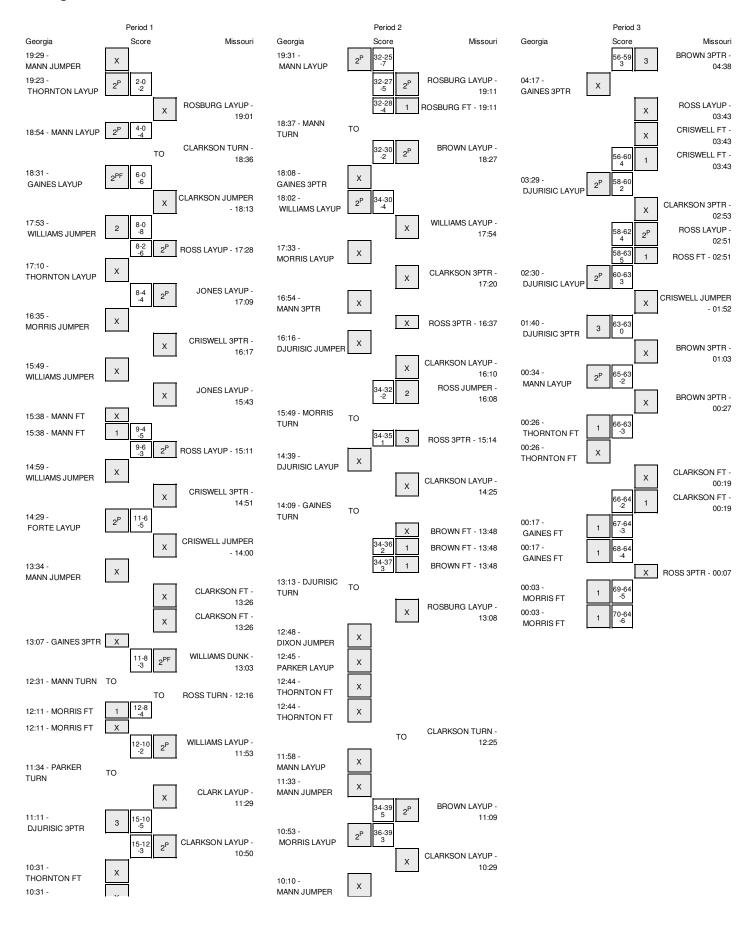

# Georgia vs Missouri 1/8/2014; 7 p.m. at Columbia, MO (Mizzou Arena) Period 1 Play-By-Play

| VISITORS: Georgia                                                                                | Time                             | Score | Margin | HOME: Missouri                                    |
|--------------------------------------------------------------------------------------------------|----------------------------------|-------|--------|---------------------------------------------------|
|                                                                                                  | 20:00                            |       |        | SUB OUT: WILLIAMS, JOHNATHAN                      |
|                                                                                                  | 20:00                            |       |        | SUB OUT: CLARKSON, JORDAN                         |
| MISSED JUMPER by MANN,CHARLES                                                                    | 19:29                            |       |        |                                                   |
| REBOUND (OFF) by THORNTON, MARCUS                                                                | 19:29                            |       |        |                                                   |
| GOOD! LAYUP by THORNTON,MARCUS                                                                   | 19:23                            | 0-2   | V 2    |                                                   |
|                                                                                                  | 19:01                            |       |        | MISSED LAYUP by ROSBURG,RYAN                      |
| BLOCK by THORNTON, MARCUS                                                                        | 19:01                            |       |        |                                                   |
| REBOUND (DEF) by WILLIAMS, DONTE                                                                 | 18:59                            |       |        |                                                   |
| GOOD! LAYUP by MANN,CHARLES                                                                      | 18:54                            | 0-4   | V 4    |                                                   |
| GOOD: EATOR BY WANN, OF ATTEES                                                                   |                                  | 0-4   | V -T   | TURNOVER IN OLARIZOON JORDAN                      |
| TEAL L. CAUSE VENDY                                                                              | 18:36                            |       |        | TURNOVER by CLARKSON, JORDAN                      |
| STEAL by GAINES,KENNY                                                                            | 18:34                            |       |        |                                                   |
| GOOD! LAYUP by GAINES,KENNY                                                                      | 18:31                            | 0-6   | V 6    |                                                   |
|                                                                                                  | 18:13                            |       |        | MISSED JUMPER by CLARKSON, JORDAN                 |
| REBOUND (DEF) by THORNTON, MARCUS                                                                | 18:13                            |       |        |                                                   |
|                                                                                                  | 18:12                            |       |        | FOUL by WILLIAMS, JOHNATHAN                       |
| GOOD! JUMPER by WILLIAMS,DONTE                                                                   | 17:53                            | 0-8   | V 8    |                                                   |
| ASSIST by GAINES,KENNY                                                                           | 17:53                            |       |        |                                                   |
| isolo i by armizo, iz.iiii                                                                       | 17:51                            |       |        | TIMEOUT 30SEC                                     |
|                                                                                                  |                                  |       |        |                                                   |
|                                                                                                  | 17:51                            |       |        | SUB IN: JONES,TORREN                              |
|                                                                                                  | 17:51                            |       |        | SUB IN: CRISWELL,TONY                             |
|                                                                                                  | 17:51                            |       |        | SUB IN: CLARK, WES                                |
|                                                                                                  | 17:51                            |       |        | SUB OUT: BROWN, JABARI                            |
|                                                                                                  | 17:51                            |       |        | SUB OUT: ROSBURG,RYAN                             |
|                                                                                                  | 17:28                            | 2-8   | V 6    | GOOD! LAYUP by ROSS,EARNEST                       |
| MISSED I AVUID by THORNTON MARCUS                                                                | 17:10                            |       | . •    | GOOD! ENTOT BY HOOD, ENTINEED                     |
| MISSED LAYUP by THORNTON,MARCUS                                                                  |                                  |       |        | DEDOUBLE CEET ACCIONES A TEXT                     |
|                                                                                                  | 17:10                            |       |        | REBOUND (DEF) by CRISWELL,TONY                    |
| FOUL by MORRIS, BRANDON                                                                          | 17:09                            |       |        |                                                   |
|                                                                                                  | 17:09                            | 4-8   | V 4    | GOOD! LAYUP by JONES, TORREN                      |
|                                                                                                  | 17:07                            |       |        | ASSIST by CRISWELL, TONY                          |
| MISSED JUMPER by MORRIS, BRANDON                                                                 | 16:35                            |       |        |                                                   |
|                                                                                                  | 16:35                            |       |        | BLOCK by CLARKSON, JORDAN                         |
|                                                                                                  |                                  |       |        |                                                   |
|                                                                                                  | 16:32                            |       |        | REBOUND (DEF) by CLARK,WES                        |
|                                                                                                  | 16:17                            |       |        | MISSED 3PTR by CRISWELL,TONY                      |
| REBOUND (DEF) by MORRIS, BRANDON                                                                 | 16:17                            |       |        |                                                   |
| MISSED JUMPER by WILLIAMS,DONTE                                                                  | 15:49                            |       |        |                                                   |
|                                                                                                  | 15:49                            |       |        | REBOUND (DEF) by ROSS, EARNEST                    |
|                                                                                                  | 15:43                            |       |        | MISSED LAYUP by JONES,TORREN                      |
| REBOUND (DEF) by WILLIAMS, DONTE                                                                 | 15:43                            |       |        | micoes error by contest, rormen                   |
| TEDOGRAD (DET ) by WILLIAMS, DON'TE                                                              |                                  |       |        | FOUR IN OLARIZATION                               |
|                                                                                                  | 15:38                            |       |        | FOUL by CLARK,WES                                 |
| FIMEOUT MEDIA                                                                                    | 15:38                            |       |        |                                                   |
| MISSED FT by MANN,CHARLES                                                                        | 15:38                            |       |        |                                                   |
| REBOUND (DEADB) by TEAM                                                                          | 15:38                            |       |        |                                                   |
| GOOD! FT by MANN,CHARLES                                                                         | 15:38                            | 4-9   | V 5    |                                                   |
| SUB IN: FORTE, CAMERON                                                                           | 15:38                            |       |        |                                                   |
| SUB IN: PARKER, JUWAN                                                                            | 15:38                            |       |        |                                                   |
| SUB IN: DJURISIC,NEMANJA                                                                         |                                  |       |        |                                                   |
| •                                                                                                | 15:38                            |       |        |                                                   |
| SUB OUT: THORNTON,MARCUS                                                                         | 15:38                            |       |        |                                                   |
| SUB OUT: GAINES,KENNY                                                                            | 15:38                            |       |        |                                                   |
| SUB OUT: MORRIS,BRANDON                                                                          | 15:38                            |       |        |                                                   |
|                                                                                                  | 15:11                            | 6-9   | V 3    | GOOD! LAYUP by ROSS, EARNEST                      |
| MISSED JUMPER by WILLIAMS,DONTE                                                                  | 14:59                            |       |        | ·                                                 |
|                                                                                                  | 14:59                            |       |        | REBOUND (DEF) by CLARKSON, JORDAN                 |
|                                                                                                  |                                  |       |        |                                                   |
|                                                                                                  | 14:51                            |       |        | MISSED 3PTR by CRISWELL,TONY                      |
| REBOUND (DEF) by MANN, CHARLES                                                                   | 14:51                            |       |        |                                                   |
| GOOD! LAYUP by FORTE, CAMERON                                                                    | 14:29                            | 6-11  | V 5    |                                                   |
| ASSIST by DJURISIC,NEMANJA                                                                       | 14:29                            |       |        |                                                   |
|                                                                                                  | 14:00                            |       |        | MISSED JUMPER by CRISWELL,TONY                    |
| REBOUND (DEF) by PARKER,JUWAN                                                                    | 14:00                            |       |        |                                                   |
|                                                                                                  |                                  |       |        |                                                   |
| MISSED JUMPER by MANN,CHARLES                                                                    | 13:34                            |       |        |                                                   |
|                                                                                                  | 13:34                            |       |        | REBOUND (DEF) by CLARKSON, JORDAN                 |
| OUL by FORTE, CAMERON                                                                            | 13:26                            |       |        |                                                   |
|                                                                                                  | 13:26                            |       |        | MISSED FT by CLARKSON, JORDAN                     |
|                                                                                                  | 13:26                            |       |        | REBOUND (DEADB) by TEAM                           |
|                                                                                                  | 13:26                            |       |        | MISSED FT by CLARKSON,JORDAN                      |
| EBOUND (DEF) by DJURISIC,NEMANJA                                                                 | 13:26                            |       |        |                                                   |
|                                                                                                  |                                  |       |        |                                                   |
| UB IN: THORNTON,MARCUS                                                                           | 13:26                            |       |        |                                                   |
|                                                                                                  | 13:26                            |       |        |                                                   |
| UB IN: GAINES,KENNY                                                                              | 10:00                            |       |        |                                                   |
|                                                                                                  | 13:26                            |       |        |                                                   |
| UB OUT: FORTE,CAMERON                                                                            | 13:26                            |       |        |                                                   |
| SUB OUT: FORTE,CAMERON                                                                           | 13:26                            |       |        | SUR IN: WILLIAMS JOHNATHAN                        |
| SUB OUT: FORTE,CAMERON                                                                           | 13:26<br>13:26                   |       |        |                                                   |
| SUB OUT: FORTE,CAMERON                                                                           | 13:26<br>13:26<br>13:26          |       |        | SUB IN: WILLIAMS, JOHNATHAN SUB IN: ROSBURG, RYAN |
| SUB OUT: FORTE,CAMERON                                                                           | 13:26<br>13:26<br>13:26<br>13:26 |       |        | SUB IN: ROSBURG,RYAN<br>SUB OUT: JONES,TORREN     |
| SUB IN: GAINES,KENNY SUB OUT: FORTE,CAMERON SUB OUT: WILLIAMS,DONTE  MISSED 3PTR by GAINES,KENNY | 13:26<br>13:26<br>13:26          |       |        | SUB IN: ROSBURG,RYAN                              |