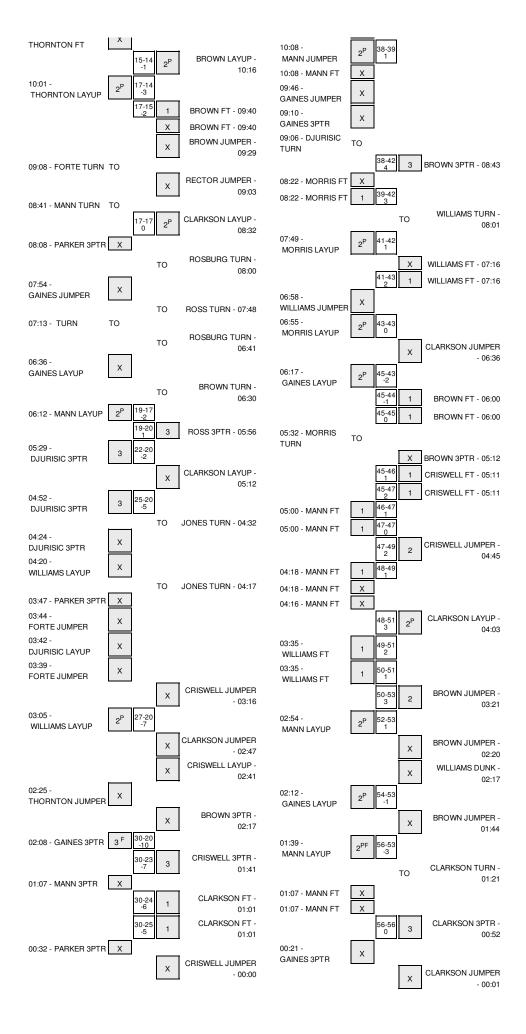

# Georgia vs Missouri 1/8/2014; 7 p.m. at Columbia, MO (Mizzou Arena) Period 1 Play-By-Play

| VISITORS: Georgia                                                                                | Time                             | Score | Margin | HOME: Missouri                                    |
|--------------------------------------------------------------------------------------------------|----------------------------------|-------|--------|---------------------------------------------------|
|                                                                                                  | 20:00                            |       |        | SUB OUT: WILLIAMS, JOHNATHAN                      |
|                                                                                                  | 20:00                            |       |        | SUB OUT: CLARKSON, JORDAN                         |
| MISSED JUMPER by MANN,CHARLES                                                                    | 19:29                            |       |        |                                                   |
| REBOUND (OFF) by THORNTON, MARCUS                                                                | 19:29                            |       |        |                                                   |
| GOOD! LAYUP by THORNTON,MARCUS                                                                   | 19:23                            | 0-2   | V 2    |                                                   |
|                                                                                                  | 19:01                            |       |        | MISSED LAYUP by ROSBURG,RYAN                      |
| BLOCK by THORNTON, MARCUS                                                                        | 19:01                            |       |        |                                                   |
| REBOUND (DEF) by WILLIAMS, DONTE                                                                 | 18:59                            |       |        |                                                   |
| GOOD! LAYUP by MANN,CHARLES                                                                      | 18:54                            | 0-4   | V 4    |                                                   |
| GOOD: EATOR BY WANN, OF ATTEES                                                                   |                                  | 0-4   | V -T   | TURNOVER IN OLARIZOON JORDAN                      |
| TEAL L. CAUSE VENDY                                                                              | 18:36                            |       |        | TURNOVER by CLARKSON, JORDAN                      |
| STEAL by GAINES,KENNY                                                                            | 18:34                            |       |        |                                                   |
| GOOD! LAYUP by GAINES,KENNY                                                                      | 18:31                            | 0-6   | V 6    |                                                   |
|                                                                                                  | 18:13                            |       |        | MISSED JUMPER by CLARKSON, JORDAN                 |
| REBOUND (DEF) by THORNTON, MARCUS                                                                | 18:13                            |       |        |                                                   |
|                                                                                                  | 18:12                            |       |        | FOUL by WILLIAMS, JOHNATHAN                       |
| GOOD! JUMPER by WILLIAMS,DONTE                                                                   | 17:53                            | 0-8   | V 8    |                                                   |
| ASSIST by GAINES,KENNY                                                                           | 17:53                            |       |        |                                                   |
| isolo i by armizo, iz.iiii                                                                       | 17:51                            |       |        | TIMEOUT 30SEC                                     |
|                                                                                                  |                                  |       |        |                                                   |
|                                                                                                  | 17:51                            |       |        | SUB IN: JONES,TORREN                              |
|                                                                                                  | 17:51                            |       |        | SUB IN: CRISWELL,TONY                             |
|                                                                                                  | 17:51                            |       |        | SUB IN: CLARK, WES                                |
|                                                                                                  | 17:51                            |       |        | SUB OUT: BROWN, JABARI                            |
|                                                                                                  | 17:51                            |       |        | SUB OUT: ROSBURG,RYAN                             |
|                                                                                                  | 17:28                            | 2-8   | V 6    | GOOD! LAYUP by ROSS,EARNEST                       |
| MISSED I AVUID by THORNTON MARCUS                                                                | 17:10                            |       | . •    | GOOD! ENTOT BY HOOD, ENTINEED                     |
| MISSED LAYUP by THORNTON,MARCUS                                                                  |                                  |       |        | DEDOUBLE CEET ACCIONES A TEXT                     |
|                                                                                                  | 17:10                            |       |        | REBOUND (DEF) by CRISWELL,TONY                    |
| FOUL by MORRIS, BRANDON                                                                          | 17:09                            |       |        |                                                   |
|                                                                                                  | 17:09                            | 4-8   | V 4    | GOOD! LAYUP by JONES, TORREN                      |
|                                                                                                  | 17:07                            |       |        | ASSIST by CRISWELL, TONY                          |
| MISSED JUMPER by MORRIS, BRANDON                                                                 | 16:35                            |       |        |                                                   |
|                                                                                                  | 16:35                            |       |        | BLOCK by CLARKSON, JORDAN                         |
|                                                                                                  |                                  |       |        |                                                   |
|                                                                                                  | 16:32                            |       |        | REBOUND (DEF) by CLARK,WES                        |
|                                                                                                  | 16:17                            |       |        | MISSED 3PTR by CRISWELL,TONY                      |
| REBOUND (DEF) by MORRIS, BRANDON                                                                 | 16:17                            |       |        |                                                   |
| MISSED JUMPER by WILLIAMS,DONTE                                                                  | 15:49                            |       |        |                                                   |
|                                                                                                  | 15:49                            |       |        | REBOUND (DEF) by ROSS, EARNEST                    |
|                                                                                                  | 15:43                            |       |        | MISSED LAYUP by JONES,TORREN                      |
| REBOUND (DEF) by WILLIAMS, DONTE                                                                 | 15:43                            |       |        | micoes error by contest, rormen                   |
| TEDOGRAD (DET ) by WILLIAMS, DON'TE                                                              |                                  |       |        | FOUR IN OLARIZATION                               |
|                                                                                                  | 15:38                            |       |        | FOUL by CLARK,WES                                 |
| FIMEOUT MEDIA                                                                                    | 15:38                            |       |        |                                                   |
| MISSED FT by MANN,CHARLES                                                                        | 15:38                            |       |        |                                                   |
| REBOUND (DEADB) by TEAM                                                                          | 15:38                            |       |        |                                                   |
| GOOD! FT by MANN,CHARLES                                                                         | 15:38                            | 4-9   | V 5    |                                                   |
| SUB IN: FORTE, CAMERON                                                                           | 15:38                            |       |        |                                                   |
| SUB IN: PARKER, JUWAN                                                                            | 15:38                            |       |        |                                                   |
| SUB IN: DJURISIC,NEMANJA                                                                         |                                  |       |        |                                                   |
| •                                                                                                | 15:38                            |       |        |                                                   |
| SUB OUT: THORNTON,MARCUS                                                                         | 15:38                            |       |        |                                                   |
| SUB OUT: GAINES,KENNY                                                                            | 15:38                            |       |        |                                                   |
| SUB OUT: MORRIS,BRANDON                                                                          | 15:38                            |       |        |                                                   |
|                                                                                                  | 15:11                            | 6-9   | V 3    | GOOD! LAYUP by ROSS, EARNEST                      |
| MISSED JUMPER by WILLIAMS,DONTE                                                                  | 14:59                            |       |        | ·                                                 |
|                                                                                                  | 14:59                            |       |        | REBOUND (DEF) by CLARKSON, JORDAN                 |
|                                                                                                  |                                  |       |        |                                                   |
|                                                                                                  | 14:51                            |       |        | MISSED 3PTR by CRISWELL,TONY                      |
| REBOUND (DEF) by MANN, CHARLES                                                                   | 14:51                            |       |        |                                                   |
| GOOD! LAYUP by FORTE, CAMERON                                                                    | 14:29                            | 6-11  | V 5    |                                                   |
| ASSIST by DJURISIC,NEMANJA                                                                       | 14:29                            |       |        |                                                   |
|                                                                                                  | 14:00                            |       |        | MISSED JUMPER by CRISWELL,TONY                    |
| REBOUND (DEF) by PARKER,JUWAN                                                                    | 14:00                            |       |        |                                                   |
|                                                                                                  |                                  |       |        |                                                   |
| MISSED JUMPER by MANN,CHARLES                                                                    | 13:34                            |       |        |                                                   |
|                                                                                                  | 13:34                            |       |        | REBOUND (DEF) by CLARKSON, JORDAN                 |
| OUL by FORTE, CAMERON                                                                            | 13:26                            |       |        |                                                   |
|                                                                                                  | 13:26                            |       |        | MISSED FT by CLARKSON, JORDAN                     |
|                                                                                                  | 13:26                            |       |        | REBOUND (DEADB) by TEAM                           |
|                                                                                                  | 13:26                            |       |        | MISSED FT by CLARKSON,JORDAN                      |
| EBOUND (DEF) by DJURISIC,NEMANJA                                                                 | 13:26                            |       |        |                                                   |
|                                                                                                  |                                  |       |        |                                                   |
| UB IN: THORNTON,MARCUS                                                                           | 13:26                            |       |        |                                                   |
|                                                                                                  | 13:26                            |       |        |                                                   |
| UB IN: GAINES,KENNY                                                                              | 10:00                            |       |        |                                                   |
|                                                                                                  | 13:26                            |       |        |                                                   |
| UB OUT: FORTE,CAMERON                                                                            | 13:26                            |       |        |                                                   |
| SUB OUT: FORTE,CAMERON                                                                           | 13:26                            |       |        | SUR IN: WILLIAMS JOHNATHAN                        |
| SUB OUT: FORTE,CAMERON                                                                           | 13:26<br>13:26                   |       |        |                                                   |
| SUB OUT: FORTE,CAMERON                                                                           | 13:26<br>13:26<br>13:26          |       |        | SUB IN: WILLIAMS, JOHNATHAN SUB IN: ROSBURG, RYAN |
| SUB OUT: FORTE,CAMERON                                                                           | 13:26<br>13:26<br>13:26<br>13:26 |       |        | SUB IN: ROSBURG,RYAN<br>SUB OUT: JONES,TORREN     |
| SUB IN: GAINES,KENNY SUB OUT: FORTE,CAMERON SUB OUT: WILLIAMS,DONTE  MISSED 3PTR by GAINES,KENNY | 13:26<br>13:26<br>13:26          |       |        | SUB IN: ROSBURG,RYAN                              |