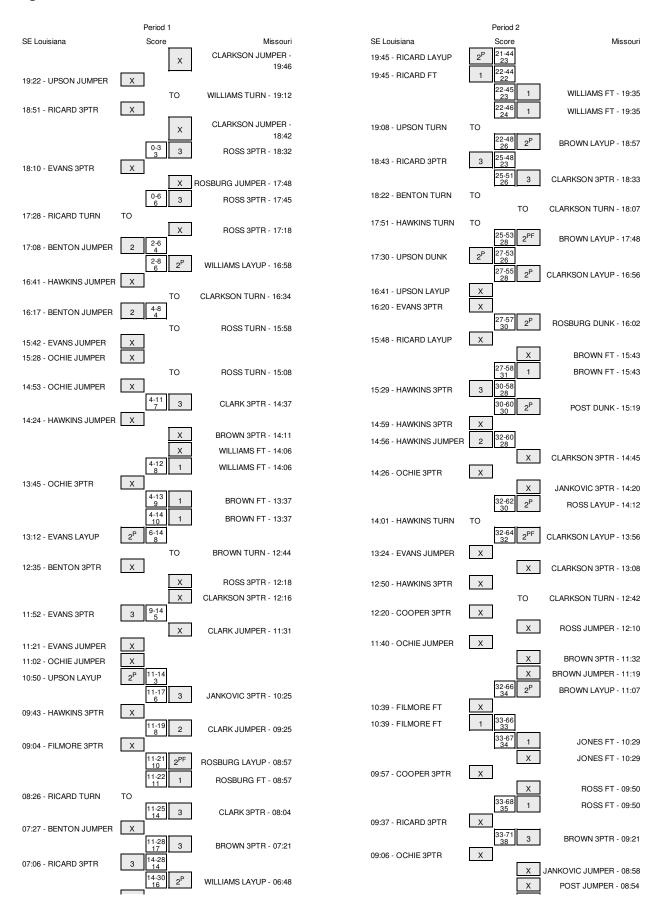

## SE Louisiana vs Missouri 11/8/2013; 7 p.m. at Columbia, MO (Mizzou Arena) Period 1 Play-By-Play

| VISITORS: SE Louisiana              | Time  | Score | Margin | HOME: Missouri                                                                                                                                                                                                                                                                                                                                       |
|-------------------------------------|-------|-------|--------|------------------------------------------------------------------------------------------------------------------------------------------------------------------------------------------------------------------------------------------------------------------------------------------------------------------------------------------------------|
|                                     | 20:00 |       |        | SUB OUT: WILLIAMS, JOHNATHAN                                                                                                                                                                                                                                                                                                                         |
|                                     | 19:46 |       |        | MISSED JUMPER by CLARKSON, JORDAN                                                                                                                                                                                                                                                                                                                    |
| REBOUND (DEF) by RICARD, JEFFERY    | 19:46 |       |        |                                                                                                                                                                                                                                                                                                                                                      |
| MISSED JUMPER by UPSON, DEVONTE     | 19:22 |       |        |                                                                                                                                                                                                                                                                                                                                                      |
|                                     | 19:22 |       |        | REBOUND (DEF) by CLARKSON, JORDAN                                                                                                                                                                                                                                                                                                                    |
| FOUL by UPSON, DEVONTE              | 19:16 |       |        |                                                                                                                                                                                                                                                                                                                                                      |
|                                     | 19:12 |       |        | TURNOVER by WILLIAMS, JOHNATHAN                                                                                                                                                                                                                                                                                                                      |
| MISSED 3PTR by RICARD, JEFFERY      | 18:51 |       |        |                                                                                                                                                                                                                                                                                                                                                      |
|                                     | 18:51 |       |        | REBOUND (DEF) by BROWN, JABARI                                                                                                                                                                                                                                                                                                                       |
|                                     | 18:42 |       |        | MISSED JUMPER by CLARKSON, JORDAN                                                                                                                                                                                                                                                                                                                    |
| BLOCK by UPSON, DEVONTE             | 18:42 |       |        |                                                                                                                                                                                                                                                                                                                                                      |
|                                     | 18:42 |       |        | REBOUND (OFF) by TEAM                                                                                                                                                                                                                                                                                                                                |
|                                     | 18:32 | 3-0   | Н3     | GOOD! 3PTR by ROSS,EARNEST                                                                                                                                                                                                                                                                                                                           |
|                                     | 18:32 |       |        | ASSIST by WILLIAMS, JOHNATHAN                                                                                                                                                                                                                                                                                                                        |
| MISSED 3PTR by EVANS,DRE            | 18:10 |       |        |                                                                                                                                                                                                                                                                                                                                                      |
|                                     | 18:10 |       |        | REBOUND (DEF) by WILLIAMS, JOHNATHAN                                                                                                                                                                                                                                                                                                                 |
| FOUL by RICARD, JEFFERY             | 18:02 |       |        |                                                                                                                                                                                                                                                                                                                                                      |
|                                     | 17:48 |       |        | MISSED JUMPER by ROSBURG,RYAN                                                                                                                                                                                                                                                                                                                        |
| BLOCK by UPSON, DEVONTE             | 17:48 |       |        |                                                                                                                                                                                                                                                                                                                                                      |
| •                                   | 17:47 |       |        | REBOUND (OFF) by ROSBURG,RYAN                                                                                                                                                                                                                                                                                                                        |
|                                     | 17:45 | 6-0   | H 6    | GOOD! 3PTR by ROSS,EARNEST                                                                                                                                                                                                                                                                                                                           |
|                                     | 17:45 |       |        | ASSIST by ROSBURG,RYAN                                                                                                                                                                                                                                                                                                                               |
| TURNOVER by RICARD, JEFFERY         | 17:28 |       |        | •                                                                                                                                                                                                                                                                                                                                                    |
| ·                                   | 17:18 |       |        | MISSED 3PTR by ROSS,EARNEST                                                                                                                                                                                                                                                                                                                          |
| REBOUND (DEF) by RICARD, JEFFERY    | 17:18 |       |        | , ·                                                                                                                                                                                                                                                                                                                                                  |
| GOOD! JUMPER by BENTON, ANTONIO     | 17:08 | 6-2   | H 4    |                                                                                                                                                                                                                                                                                                                                                      |
| ASSIST by EVANS,DRE                 | 17:08 |       |        |                                                                                                                                                                                                                                                                                                                                                      |
| •                                   | 16:58 | 8-2   | H 6    | GOOD! LAYUP by WILLIAMS, JOHNATHAN                                                                                                                                                                                                                                                                                                                   |
|                                     | 16:58 |       |        | ASSIST by ROSS,EARNEST                                                                                                                                                                                                                                                                                                                               |
| MISSED JUMPER by HAWKINS, JAMICHAEL | 16:41 |       |        | •                                                                                                                                                                                                                                                                                                                                                    |
| •                                   | 16:41 |       |        | BLOCK by ROSS,EARNEST                                                                                                                                                                                                                                                                                                                                |
|                                     | 16:37 |       |        | REBOUND (DEF) by WILLIAMS, JOHNATHAN                                                                                                                                                                                                                                                                                                                 |
|                                     | 16:34 |       |        | FOUL by CLARKSON, JORDAN                                                                                                                                                                                                                                                                                                                             |
|                                     | 16:34 |       |        | TURNOVER by CLARKSON, JORDAN                                                                                                                                                                                                                                                                                                                         |
| SUB IN: CHIERA, JULIAN              | 16:34 |       |        | ,                                                                                                                                                                                                                                                                                                                                                    |
| SUB OUT: RICARD, JEFFERY            | 16:34 |       |        |                                                                                                                                                                                                                                                                                                                                                      |
|                                     | 16:34 |       |        | SUB IN: CLARK,WES                                                                                                                                                                                                                                                                                                                                    |
|                                     | 16:34 |       |        | SUB OUT: CLARKSON, JORDAN                                                                                                                                                                                                                                                                                                                            |
| GOOD! JUMPER by BENTON, ANTONIO     | 16:17 | 8-4   | H 4    | ,                                                                                                                                                                                                                                                                                                                                                    |
| ASSIST by HAWKINS, JAMICHAEL        | 16:17 |       |        |                                                                                                                                                                                                                                                                                                                                                      |
|                                     | 15:58 |       |        | TURNOVER by ROSS,EARNEST                                                                                                                                                                                                                                                                                                                             |
| STEAL by HAWKINS, JAMICHAEL         | 15:55 |       |        | , , , , ,                                                                                                                                                                                                                                                                                                                                            |
| MISSED JUMPER by EVANS,DRE          | 15:42 |       |        |                                                                                                                                                                                                                                                                                                                                                      |
| ,                                   | 15:42 |       |        | BLOCK by ROSBURG,RYAN                                                                                                                                                                                                                                                                                                                                |
| REBOUND (OFF) by TEAM               | 15:42 |       |        | ,,,,,,,,,,,,,,,,,,,,,,,,,,,,,,,,,,,,,,,,,,,,,,,,,,,,,,,,,,,,,,,,,,,,,,,,,,,,,,,,,,,,,,,,,,,,,,,,,,,,,,,,,,,,,,,,,,,,,,,,,,,,,,,,,,,,,,,,,,,,,,,,,,,,,,,,,,,,,,,,,,,,,,,,,,,,,,,,,,,,,,,,,,,,,,,,,,,,,,,,,,,,,,,,,,,,,,,,,,,,,,,,,,,,,,,,,,,,,,,,,,,,,,,,,,,,,,,,,,,,,,,,,,,,,,,,,,,,,,,,,,,,,,,,,,,,,,,,,,,,,,,,,,,,,,,,,,,,,,,,,,,,,,,,,,,,,,,,,,,, |
| TIMEOUT MEDIA                       | 15:42 |       |        |                                                                                                                                                                                                                                                                                                                                                      |
| SUB IN: OCHIE,ONOCHIE               | 15:42 |       |        |                                                                                                                                                                                                                                                                                                                                                      |
| SUB OUT: UPSON, DEVONTE             | 15:42 |       |        |                                                                                                                                                                                                                                                                                                                                                      |
|                                     |       |       |        |                                                                                                                                                                                                                                                                                                                                                      |

| MISSED JUMPER by OCHIE,ONOCHIE      | 15:28 |      |      |                                      |
|-------------------------------------|-------|------|------|--------------------------------------|
| •                                   | 15:28 |      |      | REBOUND (DEF) by WILLIAMS, JOHNATHAN |
|                                     | 15:08 |      |      | TURNOVER by ROSS,EARNEST             |
|                                     | 15:08 |      |      | SUB IN: CLARKSON, JORDAN             |
|                                     | 15:08 |      |      | SUB IN: POST,KEANAU                  |
|                                     | 15:08 |      |      | SUB OUT: ROSS,EARNEST                |
|                                     | 15:08 |      |      | SUB OUT: ROSBURG,RYAN                |
| MISSED JUMPER by OCHIE,ONOCHIE      | 14:53 |      |      |                                      |
|                                     | 14:53 |      |      | REBOUND (DEF) by POST,KEANAU         |
|                                     | 14:37 | 11-4 | H 7  | GOOD! 3PTR by CLARK,WES              |
| MISSED JUMPER by HAWKINS, JAMICHAEL | 14:24 |      |      |                                      |
|                                     | 14:24 |      |      | REBOUND (DEF) by BROWN, JABARI       |
|                                     | 14:11 |      |      | MISSED 3PTR by BROWN,JABARI          |
|                                     | 14:11 |      |      | REBOUND (OFF) by WILLIAMS, JOHNATHAN |
| FOUL by CHIERA, JULIAN              | 14:06 |      |      |                                      |
|                                     | 14:06 |      |      | MISSED FT by WILLIAMS, JOHNATHAN     |
|                                     | 14:06 |      |      | REBOUND (DEADB) by TEAM              |
|                                     | 14:06 | 12-4 | H 8  | GOOD! FT by WILLIAMS, JOHNATHAN      |
| SUB IN: FILMORE, JOSHUA             | 14:06 |      |      |                                      |
| SUB IN: RICARD, JEFFERY             | 14:06 |      |      |                                      |
| SUB OUT: HAWKINS, JAMICHAEL         | 14:06 |      |      |                                      |
| SUB OUT: CHIERA,JULIAN              | 14:06 |      |      |                                      |
|                                     | 14:06 |      |      | SUB IN: JANKOVIC,STEFAN              |
| MISSED 3PTR by OCHIE,ONOCHIE        | 13:45 |      |      |                                      |
|                                     | 13:45 |      |      | REBOUND (DEF) by POST,KEANAU         |
| FOUL by BENTON, ANTONIO             | 13:37 |      |      |                                      |
|                                     | 13:37 | 13-4 | H 9  | GOOD! FT by BROWN,JABARI             |
|                                     | 13:37 | 14-4 | H 10 | GOOD! FT by BROWN,JABARI             |
| GOOD! LAYUP by EVANS,DRE            | 13:12 | 14-6 | H 8  |                                      |
| ASSIST by RICARD, JEFFERY           | 13:12 |      |      |                                      |
|                                     | 12:44 |      |      | TURNOVER by BROWN,JABARI             |
| STEAL by RICARD, JEFFERY            | 12:43 |      |      |                                      |
| MISSED 3PTR by BENTON,ANTONIO       | 12:35 |      |      |                                      |
|                                     | 12:35 |      |      | REBOUND (DEF) by TEAM                |
| SUB IN: UPSON,DEVONTE               | 12:33 |      |      |                                      |
| SUB OUT: BENTON,ANTONIO             | 12:33 |      |      |                                      |
|                                     | 12:33 |      |      | SUB IN: ROSS,EARNEST                 |
|                                     | 12:33 |      |      | SUB OUT: BROWN,JABARI                |
|                                     | 12:18 |      |      | MISSED 3PTR by ROSS,EARNEST          |
|                                     | 12:18 |      |      | REBOUND (OFF) by TEAM                |
|                                     | 12:16 |      |      | MISSED 3PTR by CLARKSON, JORDAN      |
| REBOUND (DEF) by RICARD, JEFFERY    | 12:16 |      |      |                                      |
| GOOD! 3PTR by EVANS,DRE             | 11:52 | 14-9 | H 5  |                                      |
| ASSIST by RICARD, JEFFERY           | 11:52 |      |      |                                      |
|                                     | 11:31 |      |      | MISSED JUMPER by CLARK,WES           |
| REBOUND (DEF) by UPSON, DEVONTE     | 11:31 |      |      |                                      |
| MISSED JUMPER by EVANS,DRE          | 11:21 |      |      |                                      |
| REBOUND (OFF) by TEAM               | 11:21 |      |      |                                      |
| TIMEOUT MEDIA                       | 11:19 |      |      |                                      |
|                                     | 11:19 |      |      | SUB IN: BROWN,JABARI                 |
|                                     | 11:19 |      |      | SUB OUT: CLARK,WES                   |
| MISSED JUMPER by OCHIE,ONOCHIE      | 11:02 |      |      |                                      |
| REBOUND (OFF) by EVANS,DRE          | 11:02 |      |      |                                      |
|                                     | 11:01 |      |      | FOUL by CLARKSON, JORDAN             |

|                                   | 11:01 |       |      | SUB IN: CLARK,WES                    |
|-----------------------------------|-------|-------|------|--------------------------------------|
|                                   | 11:01 |       |      | SUB OUT: CLARKSON, JORDAN            |
| GOOD! LAYUP by UPSON, DEVONTE     | 10:50 | 14-11 | Н3   |                                      |
| ASSIST by EVANS,DRE               | 10:50 |       |      |                                      |
|                                   | 10:25 | 17-11 | H 6  | GOOD! 3PTR by JANKOVIC, STEFAN       |
|                                   | 10:25 |       |      | ASSIST by CLARK,WES                  |
|                                   | 10:01 |       |      | FOUL by POST,KEANAU                  |
| SUB IN: HAWKINS, JAMICHAEL        | 10:01 |       |      |                                      |
| SUB OUT: EVANS,DRE                | 10:01 |       |      |                                      |
|                                   | 10:01 |       |      | SUB IN: ROSBURG,RYAN                 |
|                                   | 10:01 |       |      | SUB IN: WILLIAMS, JOHNATHAN          |
|                                   | 10:01 |       |      | SUB OUT: POST,KEANAU                 |
|                                   | 10:01 |       |      | SUB OUT: JANKOVIC,STEFAN             |
| MISSED 3PTR by HAWKINS, JAMICHAEL | 09:43 |       |      |                                      |
|                                   | 09:43 |       |      | REBOUND (DEF) by WILLIAMS, JOHNATHAN |
|                                   | 09:25 | 19-11 | H 8  | GOOD! JUMPER by CLARK, WES           |
| MISSED 3PTR by FILMORE,JOSHUA     | 09:04 |       |      |                                      |
|                                   | 09:04 |       |      | REBOUND (DEF) by ROSS,EARNEST        |
|                                   | 08:57 | 21-11 | H 10 | GOOD! LAYUP by ROSBURG,RYAN          |
|                                   | 08:57 |       |      | ASSIST by ROSS,EARNEST               |
| FOUL by UPSON, DEVONTE            | 08:57 |       |      |                                      |
|                                   | 08:57 | 22-11 | H 11 | GOOD! FT by ROSBURG,RYAN             |
| SUB IN: BENTON,ANTONIO            | 08:57 |       |      |                                      |
| SUB IN: CAMPBELL, JEREMY          | 08:57 |       |      |                                      |
| SUB OUT: OCHIE,ONOCHIE            | 08:57 |       |      |                                      |
| SUB OUT: UPSON, DEVONTE           | 08:57 |       |      |                                      |
|                                   | 08:44 |       |      | FOUL by ROSS,EARNEST                 |
|                                   | 08:44 |       |      | SUB IN: FELDMANN,DANNY               |
|                                   | 08:44 |       |      | SUB OUT: ROSS,EARNEST                |
|                                   | 08:38 |       |      | FOUL by CLARK,WES                    |
| TURNOVER by RICARD, JEFFERY       | 08:26 |       |      |                                      |
|                                   | 08:04 | 25-11 | H 14 | GOOD! 3PTR by CLARK,WES              |
|                                   | 08:04 |       |      | ASSIST by BROWN,JABARI               |
| MISSED JUMPER by BENTON, ANTONIO  | 07:27 |       |      |                                      |
|                                   | 07:27 |       |      | REBOUND (DEF) by ROSBURG,RYAN        |
|                                   | 07:21 | 28-11 | H 17 | GOOD! 3PTR by BROWN,JABARI           |
|                                   | 07:21 |       |      | ASSIST by CLARK,WES                  |
| TIMEOUT 30SEC                     | 07:18 |       |      |                                      |
| GOOD! 3PTR by RICARD, JEFFERY     | 07:06 | 28-14 | H 14 |                                      |
| ASSIST by HAWKINS,JAMICHAEL       | 07:06 |       |      |                                      |
|                                   | 06:48 | 30-14 | H 16 | GOOD! LAYUP by WILLIAMS,JOHNATHAN    |
| MISSED JUMPER by CAMPBELL, JEREMY | 06:30 |       |      |                                      |
|                                   | 06:30 |       |      | REBOUND (DEF) by BROWN,JABARI        |
|                                   | 06:21 | 32-14 | H 18 | GOOD! JUMPER by CLARK,WES            |
| TIMEOUT MEDIA                     | 05:50 |       |      |                                      |
| SUB IN: EVANS,DRE                 | 05:50 |       |      |                                      |
| SUB IN: CHIERA, JULIAN            | 05:50 |       |      |                                      |
| SUB OUT: FILMORE, JOSHUA          | 05:50 |       |      |                                      |
| SUB OUT: RICARD, JEFFERY          | 05:50 |       |      | OUD IN DOCC FARNIST                  |
|                                   | 05:50 |       |      | SUB IN: ROSS,EARNEST                 |
|                                   | 05:50 |       |      | SUB IN: JANKOVIC,STEFAN              |
|                                   | 05:50 |       |      | SUB OUT: ROSBURG,RYAN                |
| MICCED ODTD by CHIEDA HILLIAN     | 05:50 |       |      | SUB OUT: FELDMANN,DANNY              |
| MISSED 3PTR by CHIERA, JULIAN     | 05:48 |       |      |                                      |

|                                     | 05:48 |       |       | REBOUND (DEF) by ROSS,EARNEST     |
|-------------------------------------|-------|-------|-------|-----------------------------------|
|                                     | 05:14 |       |       | MISSED JUMPER by CLARK, WES       |
| REBOUND (DEF) by HAWKINS, JAMICHAEL | 05:14 |       |       | •                                 |
| TURNOVER by EVANS,DRE               | 05:09 |       |       |                                   |
|                                     | 05:09 |       |       | STEAL by CLARK,WES                |
| FOUL by CAMPBELL, JEREMY            | 05:04 |       |       |                                   |
|                                     | 04:48 | 35-14 | H 21  | GOOD! 3PTR by JANKOVIC,STEFAN     |
|                                     | 04:48 |       |       | ASSIST by CLARK,WES               |
| MISSED 3PTR by EVANS,DRE            | 04:28 |       |       | ,                                 |
| ·                                   | 04:28 |       |       | REBOUND (DEF) by JANKOVIC, STEFAN |
| FOUL by CAMPBELL, JEREMY            | 04:21 |       |       | , ,                               |
| •                                   | 04:21 | 36-14 | H 22  | GOOD! FT by BROWN,JABARI          |
|                                     | 04:21 |       |       | MISSED FT by BROWN, JABARI        |
| REBOUND (DEF) by UPSON, DEVONTE     | 04:21 |       |       | •                                 |
| SUB IN: OCHIE, ONOCHIE              | 04:21 |       |       |                                   |
| SUB IN: UPSON, DEVONTE              | 04:21 |       |       |                                   |
| SUB OUT: BENTON, ANTONIO            | 04:21 |       |       |                                   |
| SUB OUT: CAMPBELL, JEREMY           | 04:21 |       |       |                                   |
| ,-                                  | 04:21 |       |       | SUB IN: JONES, TORREN             |
|                                     | 04:21 |       |       | SUB OUT: WILLIAMS, JOHNATHAN      |
| MISSED JUMPER by OCHIE,ONOCHIE      | 03:54 |       |       | -,                                |
|                                     | 03:54 |       |       | REBOUND (DEF) by ROSS,EARNEST     |
|                                     | 03:40 | 39-14 | H 25  | GOOD! 3PTR by ROSS,EARNEST        |
|                                     | 03:40 | 00 11 | 1120  | ASSIST by JANKOVIC,STEFAN         |
| TIMEOUT 30SEC                       | 03:37 |       |       | 7.00.01 by 07.11.10.10.301217.11  |
| TURNOVER by TEAM                    | 03:05 |       |       |                                   |
| TOTINOVEITBY TEAW                   | 03:05 |       |       | TIMEOUT MEDIA                     |
|                                     | 02:56 |       |       | MISSED LAYUP by ROSS,EARNEST      |
| REBOUND (DEF) by OCHIE,ONOCHIE      | 02:56 |       |       | WIGGED EATOT BY 11000, EATINEST   |
| MISSED JUMPER by UPSON, DEVONTE     | 02:30 |       |       |                                   |
| REBOUND (OFF) by OCHIE, ONOCHIE     | 02:30 |       |       |                                   |
| MISSED JUMPER by OCHIE,ONOCHIE      | 02:30 |       |       |                                   |
| MISSED JUMPEN BY OCHIE, ONOCHIE     | 02:27 |       |       | REBOUND (DEF) by CLARK,WES        |
|                                     | 02:27 | 41-14 | H 27  | GOOD! LAYUP by JANKOVIC,STEFAN    |
| FOUL by UPSON, DEVONTE              | 02:18 | 41-14 | П 21  | GOOD! LATOR BY JAINKOVIC, STEFAN  |
| FOOL BY OFSON, DEVONTE              | 02:18 | 40.14 | H 28  | COODLET by JANKOVIC STEEAN        |
| SUB IN: BENTON,ANTONIO              | 02:18 | 42-14 | П 20  | GOOD! FT by JANKOVIC,STEFAN       |
|                                     | 02:18 |       |       |                                   |
| SUB OUT: OCHIE,ONOCHIE              |       |       |       | CLID IN DOCULOG DVAN              |
|                                     | 02:18 |       |       | SUB IN: ROSBURG,RYAN              |
| TUDNOVED by CHIEDA HILLIAN          | 02:18 |       |       | SUB OUT: JONES,TORREN             |
| TURNOVER by CHIERA, JULIAN          | 01:48 |       |       | CTEAL by JANIKOVIC CTEFAN         |
|                                     | 01:47 | 44.44 | 11.00 | STEAL by JANKOVIC, STEFAN         |
|                                     | 01:43 | 44-14 | H 30  | GOOD! DUNK by ROSBURG,RYAN        |
| OCODI ODED IV. EVANO DDE            | 01:43 | 44.47 | 11.07 | ASSIST by JANKOVIC,STEFAN         |
| GOOD! 3PTR by EVANS,DRE             | 01:13 | 44-17 | H 27  |                                   |
| ASSIST by UPSON,DEVONTE             | 01:13 |       |       | FOULL BOORLING BYAN               |
|                                     | 00:54 |       |       | FOUL by ROSBURG,RYAN              |
| CLID IN EILMODE LOCULIA             | 00:54 |       |       | TURNOVER by ROSBURG,RYAN          |
| SUB IN: FILMORE, JOSHUA             | 00:54 |       |       |                                   |
| SUB OUT: EVANS,DRE                  | 00:54 |       |       | 000 00                            |
|                                     | 00:54 |       |       | SUB IN: FELDMANN,DANNY            |
| COOR BUNKL UPOON SEVONTE            | 00:54 | 44.40 |       | SUB OUT: ROSS,EARNEST             |
| GOOD! DUNK by UPSON, DEVONTE        | 00:42 | 44-19 | H 25  |                                   |
| ASSIST by HAWKINS, JAMICHAEL        | 00:42 |       |       |                                   |

|                                  | 00:41 | TIMEOUT 30SEC                  |
|----------------------------------|-------|--------------------------------|
|                                  | 00:41 | SUB IN: WILLIAMS, JOHNATHAN    |
|                                  | 00:41 | SUB IN: ROSS,EARNEST           |
|                                  | 00:41 | SUB OUT: FELDMANN, DANNY       |
|                                  | 00:41 | SUB OUT: ROSBURG,RYAN          |
|                                  | 00:21 | MISSED JUMPER by CLARK,WES     |
|                                  | 00:21 | REBOUND (OFF) by TEAM          |
| FOUL by FILMORE, JOSHUA          | 00:18 |                                |
|                                  | 00:18 | MISSED FT by BROWN,JABARI      |
|                                  | 00:18 | REBOUND (DEADB) by TEAM        |
|                                  | 00:18 | MISSED FT by BROWN,JABARI      |
| REBOUND (DEF) by FILMORE, JOSHUA | 00:18 |                                |
| MISSED 3PTR by FILMORE,JOSHUA    | 00:02 |                                |
|                                  | 00:02 | REBOUND (DEF) by BROWN, JABARI |