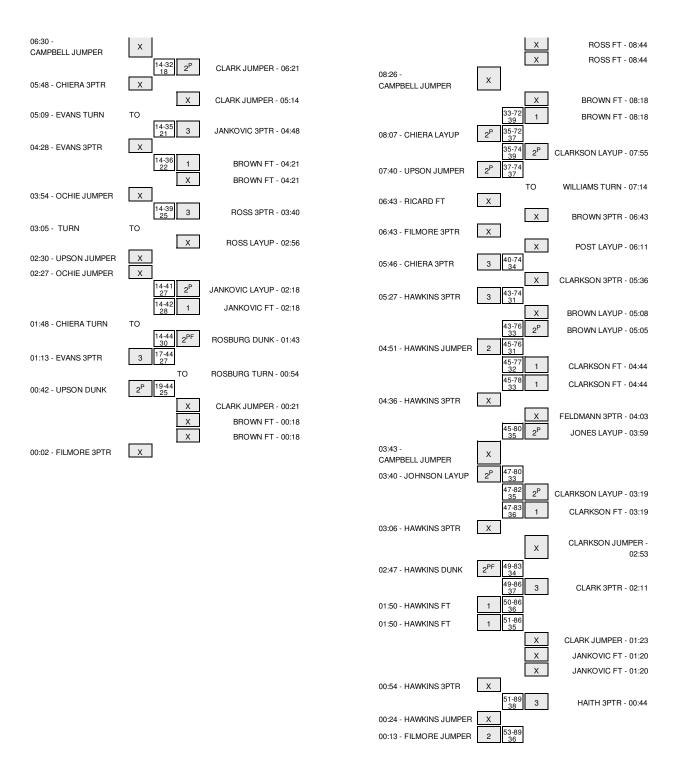

## SE Louisiana vs Missouri 11/8/2013; 7 p.m. at Columbia, MO (Mizzou Arena) Period 2 Play-By-Play

| VISITORS: SE Louisiana          | Time  | Score | Margin | HOME: Missouri                          |
|---------------------------------|-------|-------|--------|-----------------------------------------|
| GOOD! LAYUP by RICARD, JEFFERY  | 19:45 | 44-21 | H 23   |                                         |
| ASSIST by EVANS,DRE             | 19:45 |       |        |                                         |
|                                 | 19:45 |       |        | FOUL by ROSBURG,RYAN                    |
| GOOD! FT by RICARD, JEFFERY     | 19:45 | 44-22 | H 22   |                                         |
| FOUL by HAWKINS, JAMICHAEL      | 19:36 |       |        |                                         |
| FOUL by BENTON, ANTONIO         | 19:35 |       |        |                                         |
|                                 | 19:35 | 45-22 | H 23   | GOOD! FT by WILLIAMS, JOHNATHAN         |
|                                 | 19:35 | 46-22 | H 24   | GOOD! FT by WILLIAMS, JOHNATHAN         |
| TURNOVER by UPSON, DEVONTE      | 19:08 |       |        |                                         |
|                                 | 19:06 |       |        | STEAL by BROWN,JABARI                   |
|                                 | 18:57 | 48-22 | H 26   | GOOD! LAYUP by BROWN, JABARI            |
| GOOD! 3PTR by RICARD, JEFFERY   | 18:43 | 48-25 | H 23   |                                         |
| ASSIST by HAWKINS, JAMICHAEL    | 18:43 |       |        |                                         |
|                                 | 18:33 | 51-25 | H 26   | GOOD! 3PTR by CLARKSON, JORDAN          |
| TURNOVER by BENTON, ANTONIO     | 18:22 |       |        |                                         |
| SUB IN: OCHIE,ONOCHIE           | 18:22 |       |        |                                         |
| SUB OUT: BENTON,ANTONIO         | 18:22 |       |        |                                         |
|                                 | 18:07 |       |        | TURNOVER by CLARKSON, JORDAN            |
| TURNOVER by HAWKINS, JAMICHAEL  | 17:51 |       |        |                                         |
|                                 | 17:50 |       |        | STEAL by BROWN,JABARI                   |
|                                 | 17:48 | 53-25 | H 28   | GOOD! LAYUP by BROWN,JABARI             |
|                                 | 17:48 |       |        | ASSIST by ROSS,EARNEST                  |
| GOOD! DUNK by UPSON, DEVONTE    | 17:30 | 53-27 | H 26   |                                         |
| ASSIST by EVANS,DRE             | 17:30 |       |        |                                         |
|                                 | 16:56 | 55-27 | H 28   | GOOD! LAYUP by CLARKSON,JORDAN          |
| MISSED LAYUP by UPSON, DEVONTE  | 16:41 |       |        | · ·                                     |
| REBOUND (OFF) by TEAM           | 16:41 |       |        |                                         |
| · · · ·                         | 16:38 |       |        | FOUL by ROSBURG,RYAN                    |
|                                 | 16:38 |       |        | SUB IN: JANKOVIC,STEFAN                 |
|                                 | 16:38 |       |        | SUB OUT: WILLIAMS, JOHNATHAN            |
| MISSED 3PTR by EVANS,DRE        | 16:20 |       |        |                                         |
| • ,                             | 16:20 |       |        | REBOUND (DEF) by JANKOVIC, STEFAN       |
| FOUL by RICARD, JEFFERY         | 16:12 |       |        | ( ) : , : , : , :                       |
| ,                               | 16:02 | 57-27 | H 30   | GOOD! DUNK by ROSBURG,RYAN              |
|                                 | 16:02 |       |        | ASSIST by CLARKSON, JORDAN              |
| MISSED LAYUP by RICARD, JEFFERY | 15:48 |       |        | , , , , , , , , , , , , , , , , , , , , |
|                                 | 15:48 |       |        | BLOCK by ROSS,EARNEST                   |
|                                 | 15:45 |       |        | REBOUND (DEF) by BROWN,JABARI           |
| FOUL by OCHIE, ONOCHIE          | 15:43 |       |        | ····································    |
|                                 | 15:43 |       |        | TIMEOUT MEDIA                           |
|                                 | 15:43 |       |        | MISSED FT by BROWN,JABARI               |
|                                 | 15:43 |       |        | REBOUND (DEADB) by TEAM                 |
|                                 | 15:43 | 58-27 | H 31   | GOOD! FT by BROWN, JABARI               |
|                                 | 15:43 | -0    |        | SUB IN: POST, KEANAU                    |
|                                 | 15:43 |       |        | SUB OUT: ROSBURG,RYAN                   |
| GOOD! 3PTR by HAWKINS,JAMICHAEL | 15:29 | 58-30 | H 28   | 202 0010020                             |
| ASSIST by OCHIE, ONOCHIE        | 15:29 | 50 00 | 1.20   |                                         |
| FOUL by RICARD, JEFFERY         | 15:22 |       |        |                                         |
| . Collay mornib, our rentr      | 10.22 |       |        |                                         |