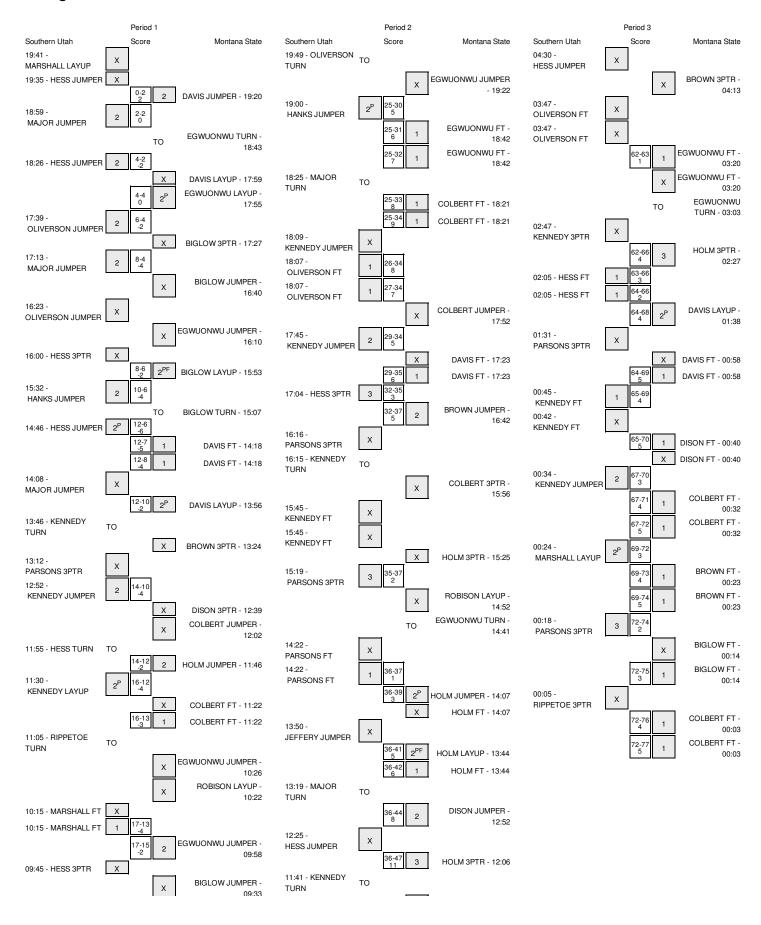

### Southern Utah vs Montana State 2/27/2014; 7:05 pm at Worthington Arena - Bozeman, Montana Period 1 Play-By-Play

| VISITORS: Southern Utah                         | Time           | Score | Margin | HOME: Montana State               |
|-------------------------------------------------|----------------|-------|--------|-----------------------------------|
| MISSED LAYUP by MARSHALL, JOHN                  | 19:41          |       |        |                                   |
| REBOUND (OFF) by MARSHALL, JOHN                 | 19:41          |       |        |                                   |
| MISSED JUMPER by HESS,AJ                        | 19:35          |       |        |                                   |
|                                                 | 19:35          |       |        | REBOUND (DEF) by BIGLOW, ANTONIO  |
|                                                 | 19:20          | 2-0   | H 2    | GOOD! JUMPER by DAVIS,FLAVIEN     |
|                                                 | 19:20          |       |        | ASSIST by BIGLOW, ANTONIO         |
| GOOD! JUMPER by MAJOR,JUWAN                     | 18:59          | 2-2   | T      |                                   |
|                                                 | 18:43          |       |        | TURNOVER by EGWUONWU,PAUL         |
| GOOD! JUMPER by HESS,AJ                         | 18:26          | 2-4   | V 2    |                                   |
|                                                 | 17:59          |       |        | MISSED LAYUP by DAVIS,FLAVIEN     |
|                                                 | 17:59          |       |        | REBOUND (OFF) by EGWUONWU,PAUL    |
|                                                 | 17:55          | 4-4   | T      | GOOD! LAYUP by EGWUONWU,PAUL      |
| GOOD! JUMPER by OLIVERSON, CASEY                | 17:39          | 4-6   | V 2    | ·                                 |
| ASSIST by MARSHALL,JOHN                         | 17:39          |       |        |                                   |
| •                                               | 17:27          |       |        | MISSED 3PTR by BIGLOW, ANTONIO    |
| REBOUND (DEF) by MARSHALL, JOHN                 | 17:27          |       |        |                                   |
| GOOD! JUMPER by MAJOR,JUWAN                     | 17:13          | 4-8   | V 4    |                                   |
| ,                                               | 16:40          |       |        | MISSED JUMPER by BIGLOW, ANTONIO  |
| REBOUND (DEF) by MARSHALL, JOHN                 | 16:40          |       |        | , ,                               |
| MISSED JUMPER by OLIVERSON,CASEY                | 16:23          |       |        |                                   |
|                                                 | 16:23          |       |        | REBOUND (DEF) by EGWUONWU,PAUL    |
|                                                 | 16:10          |       |        | MISSED JUMPER by EGWUONWU,PAUL    |
| REBOUND (DEF) by HESS,AJ                        | 16:10          |       |        | MIGGES COMILETEDY EGHOCITYON ANDE |
| MISSED 3PTR by HESS,AJ                          | 16:00          |       |        |                                   |
|                                                 | 16:00          |       |        | REBOUND (DEF) by BIGLOW, ANTONIO  |
|                                                 | 15:53          | 6-8   | V 2    | GOOD! LAYUP by BIGLOW,ANTONIO     |
| GOOD! JUMPER by HANKS,CAL                       | 15:32          | 6-10  | V 4    | GOOD! EATOR BY BIGEOW, AINTONIO   |
| GOOD! JUNIFER BY HANKS,CAL                      |                | 0-10  | V 4    | THENOVED IN DICLOW ANTONIO        |
| CTEAL MULIECO A L                               | 15:07          |       |        | TURNOVER by BIGLOW,ANTONIO        |
| STEAL by HESS,AJ                                | 15:06          | 0.40  | V 6    |                                   |
| GOOD! JUMPER by HESS,AJ                         | 14:46          | 6-12  | V 6    |                                   |
| ASSIST by MAJOR, JUWAN                          | 14:46          |       |        |                                   |
| FOUL by HESS,AJ                                 | 14:18          |       |        |                                   |
|                                                 | 14:18          |       |        | TIMEOUT media                     |
|                                                 | 14:18          | 7-12  | V 5    | GOOD! FT by DAVIS,FLAVIEN         |
|                                                 | 14:18          | 8-12  | V 4    | GOOD! FT by DAVIS,FLAVIEN         |
| SUB IN: PARSONS,RACE                            | 14:18          |       |        |                                   |
| SUB IN: JEFFERY,JAREN                           | 14:18          |       |        |                                   |
| SUB IN: KENNEDY,TREY                            | 14:18          |       |        |                                   |
| SUB OUT: MARSHALL,JOHN                          | 14:18          |       |        |                                   |
| SUB OUT: HANKS,CAL                              | 14:18          |       |        |                                   |
| SUB OUT: HESS,AJ                                | 14:18          |       |        |                                   |
|                                                 | 14:18          |       |        | SUB IN: BRUMWELL,BLAKE            |
|                                                 | 14:18          |       |        | SUB IN: DISON,MICHAEL             |
|                                                 | 14:18          |       |        | SUB OUT: BIGLOW,ANTONIO           |
|                                                 | 14:18          |       |        | SUB OUT: EGWUONWU,PAUL            |
| MISSED JUMPER by MAJOR, JUWAN                   | 14:08          |       |        |                                   |
|                                                 | 14:08          |       |        | REBOUND (DEF) by BRUMWELL,BLAKE   |
|                                                 | 13:56          | 10-12 | V 2    | GOOD! LAYUP by DAVIS,FLAVIEN      |
|                                                 | 13:56          | 10 12 | V 2    | ASSIST by COLBERT, MARCUS         |
| TURNOVER by KENNEDY,TREY                        | 13:46          |       |        | Accion by Coebert, Williams       |
| TOTAL VERT BY REINNEDT, THE I                   | 13:24          |       |        | MISSED 2DTD by DDOWN TEDDELL      |
| DEDOUND (DEE) by DADCONC DACE                   |                |       |        | MISSED 3PTR by BROWN,TERRELL      |
| REBOUND (DEF) by PARSONS,RACE                   | 13:24          |       |        |                                   |
| MISSED 3PTR by PARSONS,RACE                     | 13:12          |       |        |                                   |
| REBOUND (OFF) by OLIVERSON, CASEY               | 13:12          |       |        |                                   |
| GOOD! JUMPER by KENNEDY,TREY                    | 12:52          | 10-14 | V 4    |                                   |
|                                                 | 12:39          |       |        | MISSED 3PTR by DISON,MICHAEL      |
|                                                 | 12:39          |       |        | REBOUND (OFF) by TEAM             |
| FOUL by PARSONS,RACE                            | 12:38          |       |        |                                   |
| SUB IN: MARSHALL,JOHN                           | 12:38          |       |        |                                   |
| SUB IN: RIPPETOE,ERIC                           | 12:38          |       |        |                                   |
| SUB OUT: MAJOR,JUWAN                            | 12:38          |       |        |                                   |
| SUB OUT: OLIVERSON,CASEY                        | 12:38          |       |        |                                   |
|                                                 | 12:38          |       |        | SUB IN: ROBISON, DANNY            |
|                                                 | 12:38          |       |        | SUB IN: HOLM,STEPHAN              |
|                                                 | 12:38          |       |        | SUB OUT: DAVIS,FLAVIEN            |
|                                                 | 12:38          |       |        | SUB OUT: BROWN,TERRELL            |
| FOUL by RIPPETOE,ERIC                           | 12:19          |       |        | ,                                 |
| SUB IN: HESS,AJ                                 | 12:19          |       |        |                                   |
| SUB IN: CHEESMAN,JAYSON                         | 12:19          |       |        |                                   |
| SUB OUT: PARSONS,RACE                           | 12:19          |       |        |                                   |
|                                                 |                |       |        |                                   |
| SUB OUT: JEFFERY,JAREN                          | 12:19          |       |        | MISSES !!!!DED !                  |
|                                                 | 12:02          |       |        | MISSED JUMPER by COLBERT, MARCUS  |
|                                                 | 10:00          |       |        |                                   |
|                                                 | 12:02          |       |        |                                   |
| REBOUND (DEF) by HESS,AJ<br>TURNOVER by HESS,AJ | 11:55<br>11:53 |       |        | STEAL by COLBERT,MARCUS           |