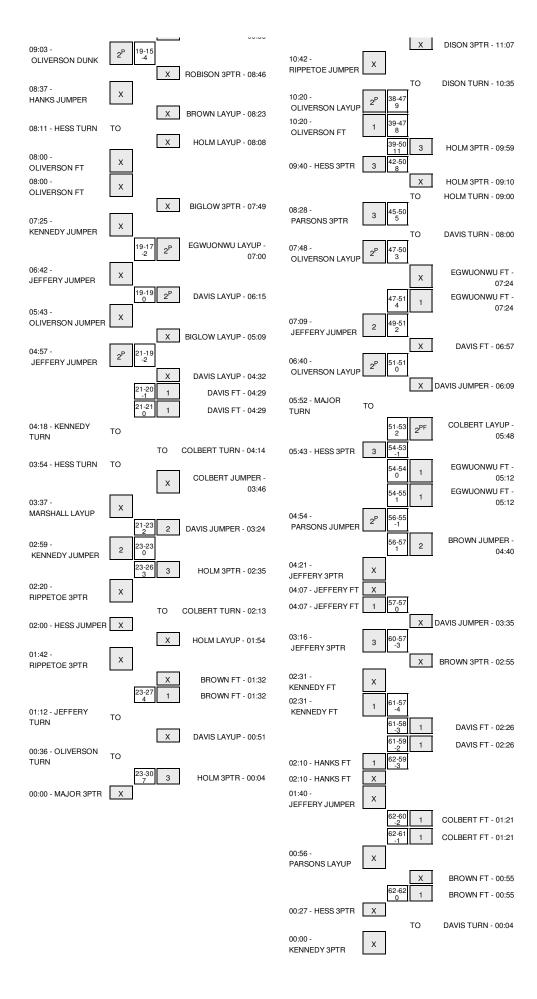

### Southern Utah vs Montana State 2/27/2014; 7:05 pm at Worthington Arena - Bozeman, Montana Period 1 Play-By-Play

| VISITORS: Southern Utah                         | Time           | Score | Margin | HOME: Montana State               |
|-------------------------------------------------|----------------|-------|--------|-----------------------------------|
| MISSED LAYUP by MARSHALL, JOHN                  | 19:41          |       |        |                                   |
| REBOUND (OFF) by MARSHALL, JOHN                 | 19:41          |       |        |                                   |
| MISSED JUMPER by HESS,AJ                        | 19:35          |       |        |                                   |
|                                                 | 19:35          |       |        | REBOUND (DEF) by BIGLOW, ANTONIO  |
|                                                 | 19:20          | 2-0   | H 2    | GOOD! JUMPER by DAVIS,FLAVIEN     |
|                                                 | 19:20          |       |        | ASSIST by BIGLOW, ANTONIO         |
| GOOD! JUMPER by MAJOR,JUWAN                     | 18:59          | 2-2   | T      |                                   |
|                                                 | 18:43          |       |        | TURNOVER by EGWUONWU,PAUL         |
| GOOD! JUMPER by HESS,AJ                         | 18:26          | 2-4   | V 2    |                                   |
|                                                 | 17:59          |       |        | MISSED LAYUP by DAVIS,FLAVIEN     |
|                                                 | 17:59          |       |        | REBOUND (OFF) by EGWUONWU,PAUL    |
|                                                 | 17:55          | 4-4   | T      | GOOD! LAYUP by EGWUONWU,PAUL      |
| GOOD! JUMPER by OLIVERSON, CASEY                | 17:39          | 4-6   | V 2    | ·                                 |
| ASSIST by MARSHALL,JOHN                         | 17:39          |       |        |                                   |
| •                                               | 17:27          |       |        | MISSED 3PTR by BIGLOW, ANTONIO    |
| REBOUND (DEF) by MARSHALL, JOHN                 | 17:27          |       |        |                                   |
| GOOD! JUMPER by MAJOR,JUWAN                     | 17:13          | 4-8   | V 4    |                                   |
| ,                                               | 16:40          |       |        | MISSED JUMPER by BIGLOW, ANTONIO  |
| REBOUND (DEF) by MARSHALL, JOHN                 | 16:40          |       |        | , ,                               |
| MISSED JUMPER by OLIVERSON,CASEY                | 16:23          |       |        |                                   |
|                                                 | 16:23          |       |        | REBOUND (DEF) by EGWUONWU,PAUL    |
|                                                 | 16:10          |       |        | MISSED JUMPER by EGWUONWU,PAUL    |
| REBOUND (DEF) by HESS,AJ                        | 16:10          |       |        | MIGGES COMILETEDY EGHOCITYON ANDE |
| MISSED 3PTR by HESS,AJ                          | 16:00          |       |        |                                   |
|                                                 | 16:00          |       |        | REBOUND (DEF) by BIGLOW, ANTONIO  |
|                                                 | 15:53          | 6-8   | V 2    | GOOD! LAYUP by BIGLOW,ANTONIO     |
| GOOD! JUMPER by HANKS,CAL                       | 15:32          | 6-10  | V 4    | GOOD! EATOR BY BIGEOW, AINTONIO   |
| GOOD! JUNIFER BY HANKS,CAL                      |                | 0-10  | V 4    | THENOVED IN DICLOW ANTONIO        |
| CTEAL MULIECO A L                               | 15:07          |       |        | TURNOVER by BIGLOW,ANTONIO        |
| STEAL by HESS,AJ                                | 15:06          | 0.40  | V 6    |                                   |
| GOOD! JUMPER by HESS,AJ                         | 14:46          | 6-12  | V 6    |                                   |
| ASSIST by MAJOR, JUWAN                          | 14:46          |       |        |                                   |
| FOUL by HESS,AJ                                 | 14:18          |       |        |                                   |
|                                                 | 14:18          |       |        | TIMEOUT media                     |
|                                                 | 14:18          | 7-12  | V 5    | GOOD! FT by DAVIS,FLAVIEN         |
|                                                 | 14:18          | 8-12  | V 4    | GOOD! FT by DAVIS,FLAVIEN         |
| SUB IN: PARSONS,RACE                            | 14:18          |       |        |                                   |
| SUB IN: JEFFERY,JAREN                           | 14:18          |       |        |                                   |
| SUB IN: KENNEDY,TREY                            | 14:18          |       |        |                                   |
| SUB OUT: MARSHALL,JOHN                          | 14:18          |       |        |                                   |
| SUB OUT: HANKS,CAL                              | 14:18          |       |        |                                   |
| SUB OUT: HESS,AJ                                | 14:18          |       |        |                                   |
|                                                 | 14:18          |       |        | SUB IN: BRUMWELL,BLAKE            |
|                                                 | 14:18          |       |        | SUB IN: DISON,MICHAEL             |
|                                                 | 14:18          |       |        | SUB OUT: BIGLOW,ANTONIO           |
|                                                 | 14:18          |       |        | SUB OUT: EGWUONWU,PAUL            |
| MISSED JUMPER by MAJOR, JUWAN                   | 14:08          |       |        |                                   |
|                                                 | 14:08          |       |        | REBOUND (DEF) by BRUMWELL,BLAKE   |
|                                                 | 13:56          | 10-12 | V 2    | GOOD! LAYUP by DAVIS,FLAVIEN      |
|                                                 | 13:56          | 10 12 | V 2    | ASSIST by COLBERT, MARCUS         |
| TURNOVER by KENNEDY,TREY                        | 13:46          |       |        | Accion by Coebert, Williams       |
| TOTAL VERT BY REINNEDT, THE I                   | 13:24          |       |        | MISSED 2DTD by DDOWN TEDDELL      |
| DEDOUND (DEE) by DADCONC DACE                   |                |       |        | MISSED 3PTR by BROWN,TERRELL      |
| REBOUND (DEF) by PARSONS,RACE                   | 13:24          |       |        |                                   |
| MISSED 3PTR by PARSONS,RACE                     | 13:12          |       |        |                                   |
| REBOUND (OFF) by OLIVERSON, CASEY               | 13:12          |       |        |                                   |
| GOOD! JUMPER by KENNEDY,TREY                    | 12:52          | 10-14 | V 4    |                                   |
|                                                 | 12:39          |       |        | MISSED 3PTR by DISON,MICHAEL      |
|                                                 | 12:39          |       |        | REBOUND (OFF) by TEAM             |
| FOUL by PARSONS,RACE                            | 12:38          |       |        |                                   |
| SUB IN: MARSHALL,JOHN                           | 12:38          |       |        |                                   |
| SUB IN: RIPPETOE,ERIC                           | 12:38          |       |        |                                   |
| SUB OUT: MAJOR,JUWAN                            | 12:38          |       |        |                                   |
| SUB OUT: OLIVERSON,CASEY                        | 12:38          |       |        |                                   |
|                                                 | 12:38          |       |        | SUB IN: ROBISON, DANNY            |
|                                                 | 12:38          |       |        | SUB IN: HOLM,STEPHAN              |
|                                                 | 12:38          |       |        | SUB OUT: DAVIS,FLAVIEN            |
|                                                 | 12:38          |       |        | SUB OUT: BROWN,TERRELL            |
| FOUL by RIPPETOE,ERIC                           | 12:19          |       |        | ,                                 |
| SUB IN: HESS,AJ                                 | 12:19          |       |        |                                   |
| SUB IN: CHEESMAN,JAYSON                         | 12:19          |       |        |                                   |
| SUB OUT: PARSONS,RACE                           | 12:19          |       |        |                                   |
|                                                 |                |       |        |                                   |
| SUB OUT: JEFFERY,JAREN                          | 12:19          |       |        | MISSES !!!!DED !                  |
|                                                 | 12:02          |       |        | MISSED JUMPER by COLBERT, MARCUS  |
|                                                 | 10:00          |       |        |                                   |
|                                                 | 12:02          |       |        |                                   |
| REBOUND (DEF) by HESS,AJ<br>TURNOVER by HESS,AJ | 11:55<br>11:53 |       |        | STEAL by COLBERT,MARCUS           |