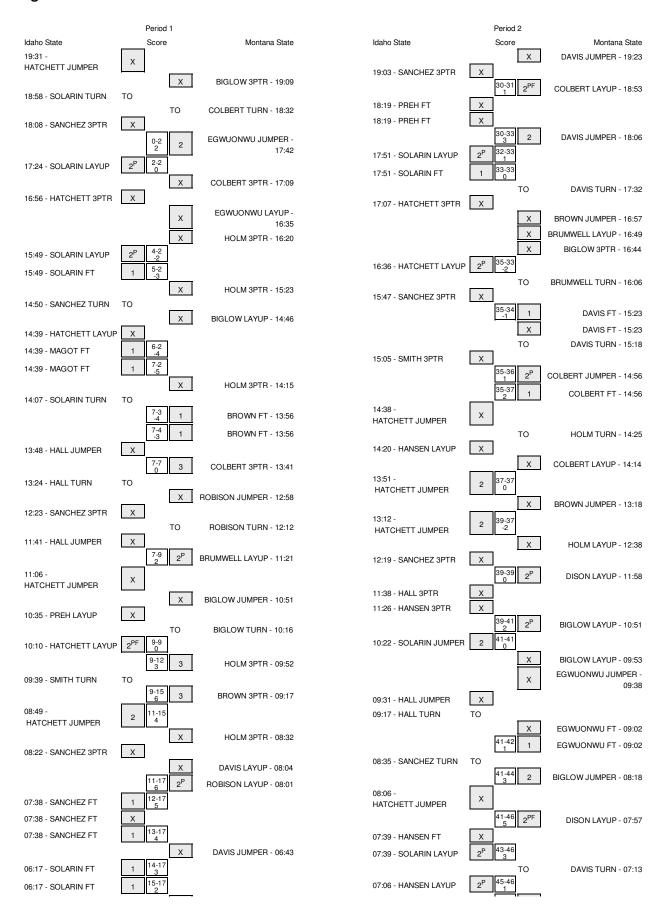

### Idaho State vs Montana State 2/20/2014; 7:05 pm at Worthington Arena - Bozeman, Montana Period 1 Play-By-Play

| HOME: Montana Sta               | Margin | Score | Time           | VISITORS: Idaho State              |
|---------------------------------|--------|-------|----------------|------------------------------------|
|                                 |        |       | 19:31          | MISSED JUMPER by HATCHETT, ANDRE   |
| REBOUND (DEF) by EGWUONWU,PA    |        |       | 19:31          |                                    |
| MISSED 3PTR by BIGLOW,ANTON     |        |       | 19:09          |                                    |
|                                 |        |       | 19:09          | REBOUND (DEF) by HATCHETT, ANDRE   |
|                                 |        |       | 18:58          | FOUL by SOLARIN, JEFFREY           |
|                                 |        |       | 18:58          | TURNOVER by SOLARIN, JEFFREY       |
|                                 |        |       | 18:33          | STEAL by HANSEN,CHRIS              |
| TURNOVER by COLBERT, MARCI      |        |       | 18:32          |                                    |
| FOUL by BIGLOW,ANTON            |        |       | 18:28          |                                    |
|                                 |        |       | 18:08          | MISSED 3PTR by SANCHEZ,TOMAS       |
| REBOUND (DEF) by COLBERT, MARCI |        |       | 18:08          |                                    |
| GOOD! JUMPER by EGWUONWU,PA     | H 2    | 2-0   | 17:42          |                                    |
| ASSIST by BIGLOW,ANTON          |        |       | 17:42          |                                    |
|                                 | Т      | 2-2   | 17:24          | GOOD! LAYUP by SOLARIN, JEFFREY    |
|                                 |        |       | 17:24          | ASSIST by SANCHEZ,TOMAS            |
| MISSED 3PTR by COLBERT, MARCI   |        |       | 17:09          |                                    |
|                                 |        |       | 17:09          | REBOUND (DEF) by PREH,AYIBAKURO    |
|                                 |        |       | 16:56          | MISSED 3PTR by HATCHETT, ANDRE     |
| REBOUND (DEF) by TEA            |        |       | 16:56          |                                    |
| SUB IN: HOLM,STEPH              |        |       | 16:53          |                                    |
| SUB OUT: BROWN,TERRE            |        |       | 16:53          |                                    |
| MISSED LAYUP by EGWUONWU,PA     |        |       | 16:35          |                                    |
| •                               |        |       | 16:35          | BLOCK by PREH,AYIBAKURO            |
| REBOUND (OFF) by EGWUONWU,PA    |        |       | 16:32          | ,                                  |
| MISSED 3PTR by HOLM,STEPH       |        |       | 16:20          |                                    |
| ,,                              |        |       | 16:20          | REBOUND (DEF) by HANSEN,CHRIS      |
|                                 | V 2    | 2-4   | 15:49          | GOOD! LAYUP by SOLARIN, JEFFREY    |
| FOUL by EGWUONWU,PA             | , =    |       | 15:49          | accest enter by coepitiminates the |
| 1 002 b) Editoritio, in         |        |       | 15:49          | TIMEOUT MEDIA                      |
|                                 | V 3    | 2-5   | 15:49          | GOOD! FT by SOLARIN, JEFFREY       |
|                                 | V 3    | 2-3   | 15:49          | SUB IN: MAGOT, AJAK                |
|                                 |        |       | 15:49          | SUB OUT: PREH,AYIBAKURO            |
|                                 |        |       | 15:27          | FOUL by MAGOT, AJAK                |
| MISSED 3PTR by HOLM,STEPH/      |        |       | 15:23          | POOL by MAGOT, AJAK                |
| WIGGED OF IN DY HOLM, STEFFI    |        |       | 15:23          | REBOUND (DEF) by HATCHETT, ANDRE   |
| CTEAL NULLOLM CTERLI            |        |       | 14:52          | REBOOND (DEF) BY HATCHETT, ANDRE   |
| STEAL by HOLM,STEPH             |        |       |                | TUDNOVED by CANCHEZ TOMAC          |
| MICCED LAVUE N. DICLOW ANTON    |        |       | 14:50          | TURNOVER by SANCHEZ, TOMAS         |
| MISSED LAYUP by BIGLOW,ANTON    |        |       | 14:46          | DEPOLIND (DEE) by MA COT A IAIV    |
|                                 |        |       | 14:46          | REBOUND (DEF) by MAGOT,AJAK        |
|                                 |        |       | 14:39          | MISSED LAYUP by HATCHETT, ANDRE    |
| FOLII II. FOLMIJONIANI DA       |        |       | 14:39          | REBOUND (OFF) by MAGOT,AJAK        |
| FOUL by EGWUONWU,PA             |        |       | 14:39          | 00001571 1440074144                |
|                                 | V 4    | 2-6   | 14:39          | GOOD! FT by MAGOT, AJAK            |
|                                 | V 5    | 2-7   | 14:39          | GOOD! FT by MAGOT,AJAK             |
|                                 |        |       | 14:39          | SUB IN: HALL,EVANN                 |
|                                 |        |       | 14:39          | SUB OUT: HATCHETT, ANDRE           |
| SUB IN: BROWN,TERRE             |        |       | 14:39          |                                    |
| SUB IN: ROBISON,DANI            |        |       | 14:39          |                                    |
| SUB OUT: BIGLOW,ANTON           |        |       | 14:39          |                                    |
| SUB OUT: EGWUONWU,PA            |        |       | 14:39          |                                    |
| MISSED 3PTR by HOLM,STEPHA      |        |       | 14:15          |                                    |
|                                 |        |       | 14:15          | REBOUND (DEF) by SANCHEZ, TOMAS    |
| STEAL by ROBISON,DANI           |        |       | 14:08          |                                    |
|                                 |        |       | 14:07          | TURNOVER by SOLARIN, JEFFREY       |
|                                 |        |       | 13:56          | FOUL by MAGOT,AJAK                 |
| GOOD! FT by BROWN,TERRE         | V 4    | 3-7   | 13:56          |                                    |
| GOOD! FT by BROWN,TERRE         | V 3    | 4-7   | 13:56          |                                    |
|                                 |        |       | 13:56          | SUB IN: PREH,AYIBAKURO             |
|                                 |        |       | 13:56          | SUB OUT: MAGOT,AJAK                |
| SUB IN: BRUMWELL,BLA            |        |       | 13:56          |                                    |
| SUB OUT: DAVIS,FLAVII           |        |       | 13:56          |                                    |
|                                 |        |       | 13:48          | MISSED JUMPER by HALL, EVANN       |
| REBOUND (DEF) by BRUMWELL,BLA   |        |       | 13:48          |                                    |
| GOOD! 3PTR by COLBERT,MARCI     | T      | 7-7   | 13:41          |                                    |
| •                               |        |       | 13:24          | FOUL by HALL, EVANN                |
|                                 |        |       | 13:24          | TURNOVER by HALL,EVANN             |
| MISSED JUMPER by ROBISON, DANI  |        |       | 12:58          |                                    |
| .,                              |        |       | 12:58          | REBOUND (DEF) by TEAM              |
| FOUL by BRUMWELL,BLAF           |        |       | 12:58          | , , ,                              |
| . 302 0, 3                      |        |       | 12:58          | SUB IN: HATCHETT, ANDRE            |
|                                 |        |       | 12:58          | SUB OUT: HANSEN,CHRIS              |
| SUB IN: BIGLOW,ANTON            |        |       | 12:57          |                                    |
|                                 |        |       |                |                                    |
|                                 |        |       |                |                                    |
| SUB OUT: COLBERT,MARCO          |        |       | 12:57<br>12:23 | MISSED 3PTR by SANCHEZ,TOMAS       |

|                                                                                                                                     | 12:23                                                       |                |            | REBOUND (DEF) by BRUMWELL,BLAKE                        |
|-------------------------------------------------------------------------------------------------------------------------------------|-------------------------------------------------------------|----------------|------------|--------------------------------------------------------|
|                                                                                                                                     | 12:12                                                       |                |            | TURNOVER by ROBISON, DANNY                             |
| SUB IN: SMITH, JUSTIN                                                                                                               | 12:12                                                       |                |            |                                                        |
| SUB OUT: SOLARIN, JEFFREY                                                                                                           | 12:12                                                       |                |            |                                                        |
| MISSED JUMPER by HALL,EVANN                                                                                                         | 11:41                                                       |                |            |                                                        |
|                                                                                                                                     | 11:41                                                       |                |            | REBOUND (DEF) by HOLM,STEPHAN                          |
|                                                                                                                                     | 11:21                                                       | 9-7            | H 2        | GOOD! LAYUP by BRUMWELL,BLAKE                          |
|                                                                                                                                     | 11:21                                                       |                |            | ASSIST by BIGLOW, ANTONIO                              |
| MISSED JUMPER by HATCHETT, ANDRE                                                                                                    | 11:06                                                       |                |            |                                                        |
|                                                                                                                                     | 11:06                                                       |                |            | REBOUND (DEF) by ROBISON,DANNY                         |
|                                                                                                                                     | 10:57                                                       |                |            | TIMEOUT MEDIA                                          |
| SUB IN: HANSEN,CHRIS                                                                                                                | 10:57                                                       |                |            |                                                        |
| SUB OUT: HALL,EVANN                                                                                                                 | 10:57                                                       |                |            |                                                        |
|                                                                                                                                     | 10:57                                                       |                |            | SUB IN: DAVIS,FLAVIEN                                  |
|                                                                                                                                     | 10:57                                                       |                |            | SUB OUT: ROBISON, DANNY                                |
|                                                                                                                                     | 10:51                                                       |                |            | MISSED JUMPER by BIGLOW, ANTONIO                       |
| REBOUND (DEF) by SANCHEZ,TOMAS                                                                                                      | 10:51                                                       |                |            |                                                        |
| MISSED LAYUP by PREH,AYIBAKURO                                                                                                      | 10:35                                                       |                |            |                                                        |
|                                                                                                                                     | 10:35                                                       |                |            | REBOUND (DEF) by HOLM,STEPHAN                          |
|                                                                                                                                     | 10:16                                                       |                |            | TURNOVER by BIGLOW,ANTONIO                             |
| STEAL by SMITH,JUSTIN                                                                                                               | 10:14                                                       |                |            | Totalover by Bideow, Altronio                          |
|                                                                                                                                     | 10:10                                                       | 9-9            | Т          |                                                        |
| GOOD! LAYUP by HATCHETT, ANDRE                                                                                                      |                                                             |                | H 3        | OOODLADTD by HOLM OTERHAN                              |
|                                                                                                                                     | 09:52                                                       | 12-9           | нз         | GOOD! 3PTR by HOLM,STEPHAN                             |
| TURNOVER by SMITH, JUSTIN                                                                                                           | 09:39                                                       |                |            |                                                        |
|                                                                                                                                     | 09:39                                                       |                |            | SUB IN: ROBISON,DANNY                                  |
|                                                                                                                                     | 09:39                                                       |                |            | SUB OUT: BRUMWELL,BLAKE                                |
|                                                                                                                                     | 09:17                                                       | 15-9           | H 6        | GOOD! 3PTR by BROWN,TERRELL                            |
|                                                                                                                                     | 09:17                                                       |                |            | ASSIST by HOLM, STEPHAN                                |
| GOOD! JUMPER by HATCHETT, ANDRE                                                                                                     | 08:49                                                       | 15-11          | H 4        |                                                        |
|                                                                                                                                     | 08:32                                                       |                |            | MISSED 3PTR by HOLM,STEPHAN                            |
| REBOUND (DEF) by HATCHETT, ANDRE                                                                                                    | 08:32                                                       |                |            |                                                        |
| MISSED 3PTR by SANCHEZ,TOMAS                                                                                                        | 08:22                                                       |                |            |                                                        |
| •                                                                                                                                   | 08:22                                                       |                |            | REBOUND (DEF) by BIGLOW, ANTONIO                       |
|                                                                                                                                     | 08:04                                                       |                |            | MISSED LAYUP by DAVIS,FLAVIEN                          |
|                                                                                                                                     | 08:04                                                       |                |            | REBOUND (OFF) by ROBISON,DANNY                         |
|                                                                                                                                     | 08:01                                                       | 17-11          | H 6        | GOOD! LAYUP by ROBISON,DANNY                           |
|                                                                                                                                     |                                                             | 17-11          | 110        |                                                        |
| OUR IN OOLARIN IEEEREV                                                                                                              | 08:00                                                       |                |            | TIMEOUT 30SEC                                          |
| SUB IN: SOLARIN, JEFFREY                                                                                                            | 08:00                                                       |                |            |                                                        |
| SUB OUT: SMITH, JUSTIN                                                                                                              | 08:00                                                       |                |            |                                                        |
|                                                                                                                                     | 08:00                                                       |                |            | SUB IN: COLBERT,MARCUS                                 |
|                                                                                                                                     | 08:00                                                       |                |            | SUB OUT: HOLM,STEPHAN                                  |
|                                                                                                                                     | 07:38                                                       |                |            | FOUL by COLBERT, MARCUS                                |
| TIMEOUT MEDIA                                                                                                                       | 07:38                                                       |                |            |                                                        |
| GOOD! FT by SANCHEZ,TOMAS                                                                                                           | 07:38                                                       | 17-12          | H 5        |                                                        |
| MISSED FT by SANCHEZ,TOMAS                                                                                                          | 07:38                                                       |                |            |                                                        |
| REBOUND (DEADB) by TEAM                                                                                                             | 07:38                                                       |                |            |                                                        |
| GOOD! FT by SANCHEZ, TOMAS                                                                                                          | 07:38                                                       | 17-13          | H 4        |                                                        |
| FOUL by HATCHETT, ANDRE                                                                                                             | 07:07                                                       |                |            |                                                        |
| •                                                                                                                                   | 06:43                                                       |                |            | MISSED JUMPER by DAVIS, FLAVIEN                        |
| BLOCK by PREH,AYIBAKURO                                                                                                             | 06:43                                                       |                |            | , , , , , , , , , , , , , , , , , , , ,                |
| REBOUND (DEF) by SOLARIN, JEFFREY                                                                                                   | 06:38                                                       |                |            |                                                        |
| TIEBOOND (BET) BY COEM INV, DET THE T                                                                                               | 06:17                                                       |                |            | FOUL by DAVIS,FLAVIEN                                  |
| COODIET IN COLADIN JEFFDEV                                                                                                          |                                                             | 1714           | 110        | 1 OOL by DAVIO,1 EAVIEW                                |
| GOOD! FT by SOLARIN, JEFFREY                                                                                                        | 06:17                                                       | 17-14          | H 3        |                                                        |
| GOOD! FT by SOLARIN, JEFFREY                                                                                                        | 06:17                                                       | 17-15          | H 2        |                                                        |
| SUB IN: TYLER,SCOTTY                                                                                                                | 06:17                                                       |                |            |                                                        |
| SUB IN: HALL,EVANN                                                                                                                  | 06:17                                                       |                |            |                                                        |
| SUB OUT: PREH,AYIBAKURO                                                                                                             | 06:17                                                       |                |            |                                                        |
| SUB OUT: HATCHETT, ANDRE                                                                                                            | 06:17                                                       |                |            |                                                        |
|                                                                                                                                     | 06:17                                                       |                |            | SUB IN: HOLM,STEPHAN                                   |
|                                                                                                                                     | 06:17                                                       |                |            | SUB OUT: BIGLOW,ANTONIO                                |
|                                                                                                                                     | 06:03                                                       |                |            | MISSED 3PTR by COLBERT, MARCUS                         |
|                                                                                                                                     | 06:03                                                       |                |            | REBOUND (OFF) by DAVIS,FLAVIEN                         |
|                                                                                                                                     | 05:45                                                       |                |            | MISSED 3PTR by HOLM,STEPHAN                            |
| REBOUND (DEF) by TEAM                                                                                                               | 05:45                                                       |                |            |                                                        |
| TESSONS (SET ) BY TERM                                                                                                              | 05:44                                                       |                |            | FOUL by ROBISON,DANNY                                  |
| GOODI ET by SANCHEZ TOMAS                                                                                                           |                                                             | 17-16          | H 1        | FOUL BY ROBISON, DANNY                                 |
| GOOD! FT by SANCHEZ, TOMAS                                                                                                          | 05:44                                                       |                |            |                                                        |
| GOOD! FT by SANCHEZ,TOMAS                                                                                                           | 05:44                                                       | 17-17          | T          | 0005:                                                  |
|                                                                                                                                     | 05:21                                                       | 20-17          | H 3        | GOOD! 3PTR by BROWN,TERRELL                            |
|                                                                                                                                     | 05:21                                                       |                |            | ASSIST by COLBERT,MARCUS                               |
| GOOD! JUMPER by SOLARIN, JEFFREY                                                                                                    | 05:04                                                       | 20-19          | H 1        |                                                        |
| ASSIST by HANSEN,CHRIS                                                                                                              | 05:04                                                       |                |            |                                                        |
| FOUR IN TAKE BROOKETY                                                                                                               | 05:03                                                       |                |            |                                                        |
| FOUL BY TYLEH, SCOTTY                                                                                                               | 05:03                                                       |                |            |                                                        |
|                                                                                                                                     |                                                             |                |            |                                                        |
| SUB IN: HATCHETT,ANDRE                                                                                                              | 05:03                                                       |                |            |                                                        |
| SUB IN: HATCHETT,ANDRE<br>SUB OUT: HANSEN,CHRIS                                                                                     |                                                             |                |            |                                                        |
| SUB IN: HATCHETT,ANDRE<br>SUB OUT: HANSEN,CHRIS                                                                                     | 05:03<br>04:48                                              | 21-19          | H 2        | GOOD! FT by BROWN.TERRELL                              |
| SUB IN: HATCHETT,ANDRE<br>SUB OUT: HANSEN,CHRIS                                                                                     | 05:03<br>04:48<br>04:48                                     | 21-19<br>22-19 | H 2<br>H 3 | GOOD! FT by BROWN,TERRELL GOOD! FT by BROWN,TERRELL    |
| SUB IN: HATCHETT,ANDRE<br>SUB OUT: HANSEN,CHRIS<br>FOUL by HALL,EVANN                                                               | 05:03<br>04:48<br>04:48<br>04:48                            | 21-19<br>22-19 | H 2<br>H 3 | GOOD! FT by BROWN,TERRELL<br>GOOD! FT by BROWN,TERRELL |
| FOUL by TYLER, SCOTTY SUB IN: HATCHETT, ANDRE SUB OUT: HANSEN, CHRIS FOUL by HALL, EVANN  SUB IN: HANSEN, CHRIS SUB OUT: HALL EVANN | 05:03<br>04:48<br>04:48<br>04:48<br>04:48                   |                |            |                                                        |
| SUB IN: HATCHETT,ANDRE SUB OUT: HANSEN,CHRIS FOUL by HALL,EVANN SUB IN: HANSEN,CHRIS                                                | 05:03<br>04:48<br>04:48<br>04:48<br>04:48<br>04:48          |                |            | GOODI FT by BROWN,TERRELL                              |
| SUB IN: HATCHETT,ANDRE SUB OUT: HANSEN,CHRIS FOUL by HALL,EVANN SUB IN: HANSEN,CHRIS                                                | 05:03<br>04:48<br>04:48<br>04:48<br>04:48<br>04:48          |                |            | GOODI FT by BROWN,TERRELL<br>SUB IN: DISON,MICHAEL     |
| SUB IN: HATCHETT, ANDRE SUB OUT: HANSEN, CHRIS FOUL by HALL, EVANN  SUB IN: HANSEN, CHRIS SUB OUT: HALL, EVANN                      | 05:03<br>04:48<br>04:48<br>04:48<br>04:48<br>04:48<br>04:48 |                |            | GOODI FT by BROWN,TERRELL                              |
| SUB IN: HATCHETT,ANDRE SUB OUT: HANSEN,CHRIS FOUL by HALL,EVANN SUB IN: HANSEN,CHRIS                                                | 05:03<br>04:48<br>04:48<br>04:48<br>04:48<br>04:48          |                |            | GOODI FT by BROWN,TERRELL<br>SUB IN: DISON,MICHAEL     |

| MISSED JUMPER by HATCHETT, ANDRE  | 04:21 |       |     |                                    |
|-----------------------------------|-------|-------|-----|------------------------------------|
|                                   | 04:21 |       |     | BLOCK by ROBISON,DANNY             |
| REBOUND (OFF) by TEAM             | 04:20 |       |     |                                    |
| MISSED 3PTR by SANCHEZ,TOMAS      | 04:11 |       |     |                                    |
| REBOUND (OFF) by SOLARIN, JEFFREY | 04:11 |       |     |                                    |
| GOOD! LAYUP by SOLARIN, JEFFREY   | 04:07 | 22-21 | H 1 |                                    |
|                                   | 03:46 | 25-21 | H 4 | GOOD! 3PTR by BROWN,TERRELL        |
|                                   | 03:46 |       |     | ASSIST by COLBERT, MARCUS          |
| GOOD! JUMPER by HATCHETT, ANDRE   | 03:28 | 25-23 | H 2 |                                    |
|                                   | 03:17 |       |     | MISSED 3PTR by DISON, MICHAEL      |
|                                   | 03:17 |       |     | REBOUND (OFF) by ROBISON, DANNY    |
| FOUL by SANCHEZ,TOMAS             | 03:14 |       |     |                                    |
|                                   | 03:14 |       |     | TIMEOUT MEDIA                      |
|                                   | 03:13 | 26-23 | H 3 | GOOD! FT by ROBISON, DANNY         |
|                                   | 03:13 | 27-23 | H 4 | GOOD! FT by ROBISON, DANNY         |
| SUB IN: PREH,AYIBAKURO            | 03:13 |       |     |                                    |
| SUB OUT: TYLER,SCOTTY             | 03:13 |       |     |                                    |
|                                   | 03:13 |       |     | SUB IN: BIGLOW, ANTONIO            |
|                                   | 03:13 |       |     | SUB OUT: COLBERT, MARCUS           |
|                                   | 03:02 |       |     | FOUL by BROWN,TERRELL              |
| GOOD! FT by HANSEN, CHRIS         | 03:02 | 27-24 | Н3  |                                    |
| GOOD! FT by HANSEN, CHRIS         | 03:02 | 27-25 | H 2 |                                    |
|                                   | 02:35 |       |     | TURNOVER by BIGLOW, ANTONIO        |
| MISSED JUMPER by SOLARIN, JEFFREY | 02:22 |       |     |                                    |
|                                   | 02:22 |       |     | REBOUND (DEF) by DAVIS,FLAVIEN     |
|                                   | 02:01 |       |     | MISSED JUMPER by BROWN, TERRELL    |
| REBOUND (DEF) by PREH,AYIBAKURO   | 02:01 |       |     |                                    |
| TURNOVER by HATCHETT, ANDRE       | 01:37 |       |     |                                    |
|                                   | 01:37 |       |     | SUB IN: HOLM,STEPHAN               |
|                                   | 01:37 |       |     | SUB IN: COLBERT,MARCUS             |
|                                   | 01:37 |       |     | SUB OUT: DISON,MICHAEL             |
|                                   | 01:37 |       |     | SUB OUT: BIGLOW, ANTONIO           |
|                                   | 01:26 |       |     | MISSED JUMPER by ROBISON,DANNY     |
| REBOUND (DEF) by SOLARIN, JEFFREY | 01:26 |       |     |                                    |
| GOOD! 3PTR by SANCHEZ,TOMAS       | 00:56 | 27-28 | V 1 |                                    |
| ASSIST by SOLARIN, JEFFREY        | 00:56 | 2, 20 | • • |                                    |
| Accided by Cockinini, Service     | 00:35 | 29-28 | H 1 | GOOD! LAYUP by COLBERT, MARCUS     |
| TIMEOUT 30SEC                     | 00:31 | 20 20 |     | GOOD! EXTOR BY GOEDETT, MARIOUS    |
| GOOD! JUMPER by HATCHETT, ANDRE   | 00:08 | 29-30 | V 1 |                                    |
| ASSIST by SANCHEZ,TOMAS           | 00:08 | 20-00 | V 1 |                                    |
| AGGIGT BY GAINGREZ, TOWING        | 00:00 |       |     | MISSED JUMPER by COLBERT, MARCUS   |
| DEPOLIND (DEE) by TEAM            |       |       |     | WIIGGED JUWIFER BY COLBERT, MARCUS |
| REBOUND (DEF) by TEAM             | 00:00 |       |     |                                    |

Idaho State 30, Montana State 29

| Period 1-only | ln    | Off | 2nd Fast |       |       |                        |
|---------------|-------|-----|----------|-------|-------|------------------------|
| reliou i-only | Paint | T/O | Chance   | Break | Bench |                        |
| Idaho State   | 8     | 2   | 4        | 2     | 2     | Score tied - 6 times   |
| Montana State | 6     | 5   | 4        | 0     | 9     | Lead changed - 6 times |

### Idaho State vs Montana State 2/20/2014; 7:05 pm at Worthington Arena - Bozeman, Montana Period 2 Play-By-Play

| /ISITORS: Idaho State            | Time           | Score | Margin | HOME: Montana State                |
|----------------------------------|----------------|-------|--------|------------------------------------|
| FOUL by SOLARIN, JEFFREY         | 19:42          |       |        |                                    |
|                                  | 19:23          |       |        | MISSED JUMPER by DAVIS, FLAVIEN    |
| REBOUND (DEF) by HANSEN,CHRIS    | 19:23          |       |        |                                    |
| MISSED 3PTR by SANCHEZ,TOMAS     | 19:03          |       |        |                                    |
|                                  | 19:03          |       |        | REBOUND (DEF) by BIGLOW, ANTONIO   |
|                                  | 18:53          | 31-30 | H 1    | GOOD! LAYUP by COLBERT, MARCUS     |
|                                  | 18:19          |       |        | FOUL by EGWUONWU,PAU               |
| MISSED FT by PREH,AYIBAKURO      | 18:19          |       |        |                                    |
| REBOUND (DEADB) by TEAM          | 18:19          |       |        |                                    |
| MISSED FT by PREH,AYIBAKURO      | 18:19          |       |        |                                    |
|                                  | 18:19          |       |        | REBOUND (DEF) by DAVIS,FLAVIEN     |
|                                  | 18:19          |       |        | SUB IN: BRUMWELL,BLAKE             |
|                                  | 18:19          |       |        | SUB OUT: EGWUONWU,PAUL             |
|                                  | 18:06          | 33-30 | H 3    | GOOD! JUMPER by DAVIS,FLAVIEN      |
| GOOD! LAYUP by SOLARIN,JEFFREY   | 17:51          | 33-32 | H 1    |                                    |
| ASSIST by PREH,AYIBAKURO         | 17:51          |       |        |                                    |
|                                  | 17:51          |       |        | FOUL by DAVIS, FLAVIEN             |
| GOOD! FT by SOLARIN, JEFFREY     | 17:51          | 33-33 | T      |                                    |
|                                  | 17:32          |       |        | TURNOVER by DAVIS,FLAVIEN          |
| MISSED 3PTR by HATCHETT,ANDRE    | 17:07          |       |        |                                    |
| ·                                | 17:07          |       |        | REBOUND (DEF) by BIGLOW, ANTONIO   |
|                                  | 16:57          |       |        | MISSED JUMPER by BROWN, TERRELI    |
|                                  | 16:57          |       |        | REBOUND (OFF) by BRUMWELL,BLAKE    |
|                                  | 16:49          |       |        | MISSED LAYUP by BRUMWELL,BLAKE     |
| BLOCK by SOLARIN, JEFFREY        | 16:49          |       |        | , ,                                |
|                                  | 16:46          |       |        | REBOUND (OFF) by BIGLOW, ANTONIO   |
|                                  | 16:44          |       |        | MISSED 3PTR by BIGLOW,ANTONIC      |
| REBOUND (DEF) by PREH,AYIBAKURO  | 16:44          |       |        | imodes of they state in, into the  |
| GOOD! LAYUP by HATCHETT, ANDRE   | 16:36          | 33-35 | V 2    |                                    |
| ASSIST by HANSEN,CHRIS           | 16:36          | 00 00 | V 2    |                                    |
| 100101 by FIANOLIN,OFFINO        | 16:06          |       |        | TURNOVER by BRUMWELL,BLAKE         |
| STEAL by PREH,AYIBAKURO          | 16:04          |       |        | TOTINO VETT BY BITOMINEEE, BETTINE |
| MISSED 3PTR by SANCHEZ,TOMAS     | 15:47          |       |        |                                    |
| VIIOSED SI TITUY SANOTIEZ, TOWAS | 15:47          |       |        | REBOUND (DEF) by BIGLOW, ANTONIC   |
| FOUL by SOLARIN, JEFFREY         | 15:36          |       |        | REBOOND (DEF) by BIGLOW, ANTONIC   |
| OUL by SOLANIN, SEFFNE I         |                |       |        | TIMEOUT MEDIA                      |
| OUD IN OMITH HIOTIN              | 15:36          |       |        | TIMEOUT MEDIA                      |
| SUB IN: SMITH, JUSTIN            | 15:36          |       |        |                                    |
| SUB IN: MAGOT,AJAK               | 15:36          |       |        |                                    |
| SUB OUT: SOLARIN, JEFFREY        | 15:36<br>15:36 |       |        |                                    |
| SUB OUT: PREH,AYIBAKURO          |                |       |        | OUD IN LIGHMOTERIAN                |
|                                  | 15:36          |       |        | SUB IN: HOLM, STEPHAN              |
|                                  | 15:36          |       |        | SUB IN: ROBISON,DANNY              |
|                                  | 15:36          |       |        | SUB OUT: BIGLOW, ANTONIC           |
|                                  | 15:36          |       |        | SUB OUT: BRUMWELL,BLAKE            |
| FOUL by MAGOT,AJAK               | 15:23          |       |        |                                    |
|                                  | 15:23          | 34-35 | V 1    | GOOD! FT by DAVIS,FLAVIEN          |
|                                  | 15:23          |       |        | MISSED FT by DAVIS,FLAVIEN         |
|                                  | 15:23          |       |        | REBOUND (OFF) by ROBISON,DANNY     |
| SUB IN: TYLER,SCOTTY             | 15:23          |       |        |                                    |
| SUB OUT: MAGOT,AJAK              | 15:23          |       |        |                                    |
|                                  | 15:18          |       |        | TURNOVER by DAVIS,FLAVIEN          |
| MISSED 3PTR by SMITH, JUSTIN     | 15:05          |       |        |                                    |
|                                  | 15:05          |       |        | REBOUND (DEF) by DAVIS,FLAVIEN     |
|                                  | 14:56          | 36-35 | H 1    | GOOD! JUMPER by COLBERT, MARCUS    |
| FOUL by TYLER,SCOTTY             | 14:56          |       |        |                                    |
|                                  | 14:56          | 37-35 | H 2    | GOOD! FT by COLBERT, MARCUS        |
| SUB IN: PREH,AYIBAKURO           | 14:56          |       |        |                                    |
| SUB OUT: TYLER,SCOTTY            | 14:56          |       |        |                                    |
| MISSED JUMPER by HATCHETT, ANDRE | 14:38          |       |        |                                    |
|                                  | 14:38          |       |        | REBOUND (DEF) by DAVIS,FLAVIEN     |
| STEAL by SANCHEZ,TOMAS           | 14:27          |       |        |                                    |
|                                  | 14:25          |       |        | TURNOVER by HOLM,STEPHAN           |
| MISSED LAYUP by HANSEN,CHRIS     | 14:20          |       |        |                                    |
|                                  | 14:20          |       |        | REBOUND (DEF) by DAVIS,FLAVIEN     |
|                                  | 14:14          |       |        | MISSED LAYUP by COLBERT, MARCUS    |
| REBOUND (DEF) by HATCHETT, ANDRE | 14:14          |       |        |                                    |
| GOOD! JUMPER by HATCHETT, ANDRE  | 13:51          | 37-37 | T      |                                    |
|                                  | 13:18          |       |        | MISSED JUMPER by BROWN, TERRELI    |
| REBOUND (DEF) by SMITH, JUSTIN   | 13:18          |       |        |                                    |
| GOOD! JUMPER by HATCHETT, ANDRE  | 13:12          | 37-39 | V 2    |                                    |
|                                  | 13:12          | 2. 30 | =      |                                    |
|                                  |                |       |        |                                    |
| ASSIST by HANSEN,CHRIS           |                |       |        | MISSED LAYUP by HOLM STEPHAN       |
| ASSIST by HANSEN,CHRIS           | 12:38          |       |        | MISSED LAYUP by HOLM,STEPHAN       |
|                                  |                |       |        | MISSED LAYUP by HOLM,STEPHAN       |