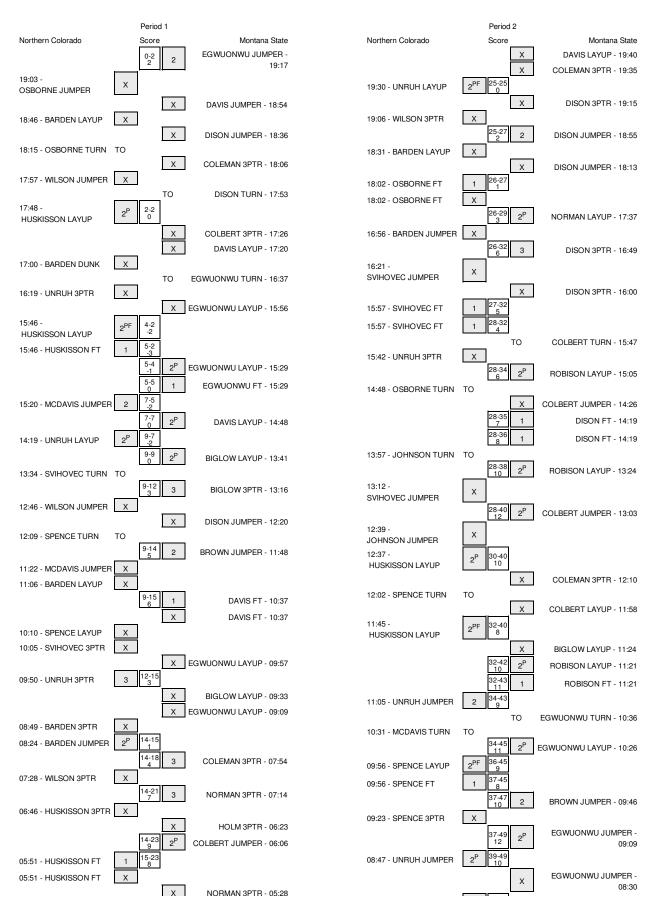

#### Northern Colorado vs Montana State 1/16/2014; 7:05 pm at Worthington Arena - Bozeman, Montana Period 1 Play-By-Play

| HOME: Montana Sta                           | Margin | Score | Time           | /ISITORS: Northern Colorado            |
|---------------------------------------------|--------|-------|----------------|----------------------------------------|
|                                             |        |       | 19:29          | OUL by BARDEN, DERRICK                 |
| GOOD! JUMPER by EGWUONWU,PA                 | H 2    | 2-0   | 19:17          |                                        |
|                                             |        |       | 19:03          | MISSED JUMPER by OSBORNE, CONNOR       |
| REBOUND (DEF) by DISON,MICHA                |        |       | 19:03          |                                        |
| MISSED JUMPER by DAVIS,FLAVII               |        |       | 18:54          |                                        |
|                                             |        |       | 18:54          | EBOUND (DEF) by OSBORNE, CONNOR        |
|                                             |        |       | 18:46          | IISSED LAYUP by BARDEN,DERRICK         |
| REBOUND (DEF) by DISON,MICHA                |        |       | 18:46          |                                        |
| MISSED JUMPER by DISON, MICHA               |        |       | 18:36          |                                        |
|                                             |        |       | 18:36          | EBOUND (DEF) by OSBORNE, CONNOR        |
| STEAL by EGWUONWU,PA                        |        |       | 18:17          |                                        |
|                                             |        |       | 18:15          | URNOVER by OSBORNE, CONNOR             |
| MISSED 3PTR by COLEMAN,CALI                 |        |       | 18:06          | •                                      |
|                                             |        |       | 18:06          | EBOUND (DEF) by WILSON,JORDAN          |
|                                             |        |       | 17:57          | ISSED JUMPER by WILSON, JORDAN         |
| REBOUND (DEF) by DISON,MICHA                |        |       | 17:57          | •                                      |
| TURNOVER by DISON, MICHA                    |        |       | 17:53          |                                        |
| ,,                                          |        |       | 17:50          | TEAL by HUSKISSON,TIM                  |
|                                             | Т      | 2-2   | 17:48          | OOD! LAYUP by HUSKISSON,TIM            |
|                                             |        | 2-2   | 17:48          | SSIST by WILSON,JORDAN                 |
| MICCED ARTR by COLDERT MARC                 |        |       |                | 33131 by WILSON,JONDAIN                |
| MISSED 3PTR by COLBERT, MARCI               |        |       | 17:26          |                                        |
| REBOUND (OFF) by DAVIS,FLAVII               |        |       | 17:26          |                                        |
| MISSED LAYUP by DAVIS,FLAVII                |        |       | 17:20          |                                        |
|                                             |        |       | 17:20          | EBOUND (DEF) by BARDEN, DERRICK        |
|                                             |        |       | 17:00          | SSED DUNK by BARDEN, DERRICK           |
| REBOUND (DEF) by DAVIS,FLAVII               |        |       | 17:00          |                                        |
| TURNOVER by EGWUONWU,PA                     |        |       | 16:37          |                                        |
|                                             |        |       | 16:19          | SSED 3PTR by UNRUH,TATE                |
| REBOUND (DEF) by EGWUONWU,PA                |        |       | 16:19          |                                        |
| MISSED LAYUP by EGWUONWU,PA                 |        |       | 15:56          |                                        |
| micoes error by carrooming, re              |        |       | 15:56          | EBOUND (DEF) by OSBORNE, CONNOR        |
|                                             | V 2    | 2-4   | 15:46          | DOD! LAYUP by HUSKISSON,TIM            |
| A COLOT IN LINCOLD MICHAEL                  | V 2    | 2-4   |                | DOD! EATOR BY HOSKISSON, TIM           |
| ASSIST by DISON,MICHAI                      |        |       | 15:46          |                                        |
|                                             |        |       | 15:46          | MEOUT MEDIA                            |
|                                             | V 3    | 2-5   | 15:46          | OOD! FT by HUSKISSON,TIM               |
|                                             |        |       | 15:46          | JB IN: SPENCE, COREY                   |
|                                             |        |       | 15:46          | JB IN: SVIHOVEC,TEVIN                  |
|                                             |        |       | 15:46          | JB OUT: WILSON,JORDAN                  |
|                                             |        |       | 15:46          | JB OUT: HUSKISSON,TIM                  |
| SUB IN: BIGLOW,ANTON                        |        |       | 15:46          |                                        |
| SUB OUT: DISON,MICHA                        |        |       | 15:46          |                                        |
| GOOD! LAYUP by EGWUONWU,PA                  | V 1    | 4-5   | 15:29          |                                        |
|                                             |        |       | 15:29          | OUL by OSBORNE, CONNOR                 |
| GOOD! FT by EGWUONWU,PAI                    | Т      | 5-5   | 15:29          | 002.0, 002.0.11.2,00.11.10.11          |
| doob!!! by Editookiio;! //                  | •      | 3 3   | 15:29          | UB IN: MCDAVIS,CODY                    |
|                                             |        |       |                |                                        |
|                                             |        |       | 15:29          | JB OUT: OSBORNE,CONNOR                 |
|                                             | V 2    | 5-7   | 15:20          | OOD! JUMPER by MCDAVIS,CODY            |
| GOOD! LAYUP by DAVIS,FLAVI                  | T      | 7-7   | 14:48          |                                        |
| FOUL by DAVIS,FLAVII                        |        |       | 14:24          |                                        |
| SUB IN: BROWN,TERRE                         |        |       | 14:24          |                                        |
| SUB IN: DISON,MICHA                         |        |       | 14:24          |                                        |
| SUB IN: NORMAN,EF                           |        |       | 14:24          |                                        |
| SUB OUT: DAVIS,FLAVII                       |        |       | 14:24          |                                        |
| SUB OUT: COLBERT,MARC                       |        |       | 14:24          |                                        |
| SUB OUT: COLEMAN,CALI                       |        |       | 14:24          |                                        |
| 30B 001. GOLEWAN, CAL                       | V 2    | 7-9   | 14:19          | OOD! LAYUP by UNRUH,TATE               |
|                                             | V 2    | 7-9   |                | -                                      |
|                                             |        |       | 14:04          | DUL by MCDAVIS,CODY                    |
|                                             |        |       | 14:04          | JB IN: WILSON,JORDAN                   |
|                                             |        |       | 14:04          | JB IN: HUSKISSON,TIM                   |
|                                             |        |       | 14:04          | JB OUT: BARDEN,DERRICK                 |
|                                             |        |       | 14:04          | JB OUT: UNRUH,TATE                     |
| SUB IN: ROBISON,DANI                        |        |       | 14:04          |                                        |
| SUB OUT: EGWUONWU,PA                        |        |       | 14:04          |                                        |
| GOOD! LAYUP by BIGLOW,ANTON                 | Т      | 9-9   | 13:41          |                                        |
|                                             |        |       | 13:34          | JRNOVER by SVIHOVEC,TEVIN              |
| GOOD! 3PTR by BIGLOW,ANTON                  | Н3     | 12-9  | 13:16          | ·, · · · · · · · · · · · · · · · · · · |
|                                             | 110    | 12-3  |                |                                        |
| ASSIST by BROWN,TERRE                       |        |       | 13:16          | OOED HIMDED by MILOON JODDAN           |
|                                             |        |       | 12:46          | SSED JUMPER by WILSON,JORDAN           |
| REBOUND (DEF) by NORMAN,EF                  |        |       | 12:46          |                                        |
| MISSED JUMPER by DISON, MICHA               |        |       | 12:20          |                                        |
|                                             |        |       | 12:20          | EBOUND (DEF) by HUSKISSON,TIM          |
|                                             |        |       |                |                                        |
| FOUL by ROBISON,DAN                         |        |       | 12:19          |                                        |
| FOUL by ROBISON,DANI<br>FOUL by DISON,MICHA |        |       | 12:19<br>12:19 |                                        |

| SUB OUT: HUSKISSON,TIM                                                                                                                                                                                                                             | 12:19                                                                                                             |       |                                                                                                                                           |
|----------------------------------------------------------------------------------------------------------------------------------------------------------------------------------------------------------------------------------------------------|-------------------------------------------------------------------------------------------------------------------|-------|-------------------------------------------------------------------------------------------------------------------------------------------|
| TURNOVER by SPENCE, COREY                                                                                                                                                                                                                          | 12:09                                                                                                             |       |                                                                                                                                           |
|                                                                                                                                                                                                                                                    | 11:48 14-9                                                                                                        | H 5   | GOOD! JUMPER by BROWN, TERRELL                                                                                                            |
| MISSED JUMPER by MCDAVIS,CODY                                                                                                                                                                                                                      | 11:22                                                                                                             |       |                                                                                                                                           |
| REBOUND (OFF) by MCDAVIS,CODY                                                                                                                                                                                                                      | 11:22                                                                                                             |       |                                                                                                                                           |
| THE OUT MEDIA                                                                                                                                                                                                                                      | 11:18                                                                                                             |       | FOUL by BIGLOW, ANTONIC                                                                                                                   |
| TIMEOUT MEDIA                                                                                                                                                                                                                                      | 11:18                                                                                                             |       |                                                                                                                                           |
| SUB IN: UNRUH,TATE                                                                                                                                                                                                                                 | 11:18                                                                                                             |       |                                                                                                                                           |
| SUB OUT: WILSON, JORDAN                                                                                                                                                                                                                            | 11:18                                                                                                             |       | SUB IN: EGWUONWU,PAUL                                                                                                                     |
|                                                                                                                                                                                                                                                    | 11:18                                                                                                             |       | ·                                                                                                                                         |
|                                                                                                                                                                                                                                                    | 11:18                                                                                                             |       | SUB IN: DAVIS,FLAVIEN                                                                                                                     |
|                                                                                                                                                                                                                                                    | 11:18                                                                                                             |       | SUB OUT: NORMAN,ERIC                                                                                                                      |
| MODER LAVAIR IN RAPPEN PERRION                                                                                                                                                                                                                     | 11:18                                                                                                             |       | SUB OUT: ROBISON,DANNY                                                                                                                    |
| IISSED LAYUP by BARDEN,DERRICK                                                                                                                                                                                                                     | 11:06                                                                                                             |       | DEDOUBLE (DEE) by DAVID ELAVIEN                                                                                                           |
|                                                                                                                                                                                                                                                    | 11:06                                                                                                             |       | REBOUND (DEF) by DAVIS,FLAVIEN                                                                                                            |
|                                                                                                                                                                                                                                                    | 10:37 15-9                                                                                                        | H 6   | GOOD! FT by DAVIS,FLAVIEN                                                                                                                 |
| OUL by SVIHOVEC,TEVIN                                                                                                                                                                                                                              | 10:37                                                                                                             |       |                                                                                                                                           |
|                                                                                                                                                                                                                                                    | 10:37                                                                                                             |       | MISSED FT by DAVIS,FLAVIEN                                                                                                                |
| EBOUND (DEF) by BARDEN, DERRICK                                                                                                                                                                                                                    | 10:37                                                                                                             |       |                                                                                                                                           |
|                                                                                                                                                                                                                                                    | 10:37                                                                                                             |       | SUB IN: COLEMAN, CALEN                                                                                                                    |
|                                                                                                                                                                                                                                                    | 10:37                                                                                                             |       | SUB OUT: BROWN,TERRELL                                                                                                                    |
| IISSED LAYUP by SPENCE, COREY                                                                                                                                                                                                                      | 10:10                                                                                                             |       |                                                                                                                                           |
|                                                                                                                                                                                                                                                    | 10:10                                                                                                             |       | BLOCK by EGWUONWU,PAUL                                                                                                                    |
| EBOUND (OFF) by TEAM                                                                                                                                                                                                                               | 10:09                                                                                                             |       |                                                                                                                                           |
| IISSED 3PTR by SVIHOVEC,TEVIN                                                                                                                                                                                                                      | 10:05                                                                                                             |       |                                                                                                                                           |
|                                                                                                                                                                                                                                                    | 10:05                                                                                                             |       | REBOUND (DEF) by COLEMAN, CALEN                                                                                                           |
|                                                                                                                                                                                                                                                    | 09:57                                                                                                             |       | MISSED LAYUP by EGWUONWU,PAUL                                                                                                             |
| EBOUND (DEF) by MCDAVIS,CODY                                                                                                                                                                                                                       | 09:57                                                                                                             |       |                                                                                                                                           |
| OOD! 3PTR by UNRUH,TATE                                                                                                                                                                                                                            | 09:50 15-12                                                                                                       | H 3   |                                                                                                                                           |
| SSIST by SVIHOVEC,TEVIN                                                                                                                                                                                                                            | 09:50                                                                                                             |       |                                                                                                                                           |
|                                                                                                                                                                                                                                                    | 09:33                                                                                                             |       | MISSED LAYUP by BIGLOW,ANTONIC                                                                                                            |
| EBOUND (DEF) by BARDEN, DERRICK                                                                                                                                                                                                                    | 09:33                                                                                                             |       |                                                                                                                                           |
| OUL by UNRUH,TATE                                                                                                                                                                                                                                  | 09:22                                                                                                             |       |                                                                                                                                           |
| UB IN: HUSKISSON,TIM                                                                                                                                                                                                                               | 09:22                                                                                                             |       |                                                                                                                                           |
| UB IN: OSBORNE,CONNOR                                                                                                                                                                                                                              | 09:22                                                                                                             |       |                                                                                                                                           |
| UB OUT: MCDAVIS,CODY                                                                                                                                                                                                                               | 09:22                                                                                                             |       |                                                                                                                                           |
| UB OUT: SVIHOVEC,TEVIN                                                                                                                                                                                                                             | 09:22                                                                                                             |       |                                                                                                                                           |
|                                                                                                                                                                                                                                                    | 09:22                                                                                                             |       | SUB IN: HOLM,STEPHAN                                                                                                                      |
|                                                                                                                                                                                                                                                    | 09:22                                                                                                             |       | SUB IN: COLBERT, MARCUS                                                                                                                   |
|                                                                                                                                                                                                                                                    | 09:22                                                                                                             |       | SUB OUT: DISON, MICHAEL                                                                                                                   |
|                                                                                                                                                                                                                                                    | 09:22                                                                                                             |       | SUB OUT: BIGLOW, ANTONIC                                                                                                                  |
|                                                                                                                                                                                                                                                    | 09:09                                                                                                             | 1     | MISSED LAYUP by EGWUONWU,PAUL                                                                                                             |
| REBOUND (DEF) by BARDEN, DERRICK                                                                                                                                                                                                                   | 09:09                                                                                                             |       |                                                                                                                                           |
| MISSED 3PTR by BARDEN, DERRICK                                                                                                                                                                                                                     | 08:49                                                                                                             |       |                                                                                                                                           |
| REBOUND (OFF) by HUSKISSON,TIM                                                                                                                                                                                                                     | 08:49                                                                                                             |       |                                                                                                                                           |
| GOOD! JUMPER by BARDEN, DERRICK                                                                                                                                                                                                                    | 08:24 15-14                                                                                                       | H 1   |                                                                                                                                           |
| OUL by SPENCE, COREY                                                                                                                                                                                                                               | 08:10                                                                                                             |       |                                                                                                                                           |
| SUB IN: WILSON,JORDAN                                                                                                                                                                                                                              | 08:10                                                                                                             |       |                                                                                                                                           |
| UB OUT: SPENCE,COREY                                                                                                                                                                                                                               | 08:10                                                                                                             |       |                                                                                                                                           |
|                                                                                                                                                                                                                                                    | 08:10                                                                                                             |       | SUB IN: NORMAN,ERIO                                                                                                                       |
|                                                                                                                                                                                                                                                    | 08:10                                                                                                             |       | SUB IN: ROBISON,DANNY                                                                                                                     |
|                                                                                                                                                                                                                                                    | 08:10                                                                                                             |       | SUB OUT: EGWUONWU,PAUL                                                                                                                    |
|                                                                                                                                                                                                                                                    | 08:10                                                                                                             |       | SUB OUT: DAVIS,FLAVIEN                                                                                                                    |
|                                                                                                                                                                                                                                                    | 07:54 18-14                                                                                                       | H 4   | GOOD! 3PTR by COLEMAN, CALEN                                                                                                              |
|                                                                                                                                                                                                                                                    | 07:54                                                                                                             |       | ASSIST by COLBERT, MARCUS                                                                                                                 |
| ISSED 3PTR by WILSON,JORDAN                                                                                                                                                                                                                        | 07:28                                                                                                             |       | AGGIGT BY GOLDLITT, MATIOUG                                                                                                               |
| IGGED ST TIT BY WILGON, GOTIDAN                                                                                                                                                                                                                    |                                                                                                                   |       | REBOUND (DEF) by COLEMAN,CALEN                                                                                                            |
|                                                                                                                                                                                                                                                    | 07:28<br>07:14 21-14                                                                                              | H 7   |                                                                                                                                           |
|                                                                                                                                                                                                                                                    | 07:14 21-14<br>07:14                                                                                              | 11.7  | GOOD! 3PTR by NORMAN,ERIO<br>ASSIST by COLBERT,MARCUS                                                                                     |
| MEOUT 200EC                                                                                                                                                                                                                                        |                                                                                                                   |       | ASSIST BY COLBERT, MARCUS                                                                                                                 |
| MEOUT 30SEC                                                                                                                                                                                                                                        | 07:07                                                                                                             |       |                                                                                                                                           |
| ISSED 3PTR by HUSKISSON,TIM                                                                                                                                                                                                                        | 06:46                                                                                                             |       | DEDOLIND (DEE) but account ==:                                                                                                            |
|                                                                                                                                                                                                                                                    | 06:46                                                                                                             |       | REBOUND (DEF) by NORMAN,ERIO                                                                                                              |
|                                                                                                                                                                                                                                                    | 06:23                                                                                                             |       | MISSED 3PTR by HOLM,STEPHAN                                                                                                               |
|                                                                                                                                                                                                                                                    | 06:23                                                                                                             |       | REBOUND (OFF) by NORMAN, ERIC                                                                                                             |
|                                                                                                                                                                                                                                                    | 06:06 23-14                                                                                                       | H 9 G | OOD! JUMPER by COLBERT, MARCUS                                                                                                            |
|                                                                                                                                                                                                                                                    |                                                                                                                   |       | FOUL by NORMAN, ERIC                                                                                                                      |
|                                                                                                                                                                                                                                                    | 05:51                                                                                                             |       | 1 OOL by NOTHWAY, ETHO                                                                                                                    |
|                                                                                                                                                                                                                                                    | 05:51<br>05:51                                                                                                    |       | 1 OOL by NOTHWAN, ETHO                                                                                                                    |
| OOD! FT by HUSKISSON,TIM                                                                                                                                                                                                                           | 05:51<br>05:51<br>05:51 23-15                                                                                     | н 8   | 1 OOL DY NOT HWW WY, ET HO                                                                                                                |
| OOD! FT by HUSKISSON,TIM                                                                                                                                                                                                                           | 05:51<br>05:51<br>05:51 23-15<br>05:51                                                                            | Н8    |                                                                                                                                           |
| OOD! FT by HUSKISSON,TIM<br>IISSED FT by HUSKISSON,TIM                                                                                                                                                                                             | 05:51<br>05:51<br>05:51 23-15<br>05:51<br>05:51                                                                   | Н8    |                                                                                                                                           |
| OOD! FT by HUSKISSON,TIM<br>IISSED FT by HUSKISSON,TIM<br>UB IN: MCDAVIS,CODY                                                                                                                                                                      | 05:51<br>05:51<br>05:51 23-15<br>05:51<br>05:51                                                                   | н 8   |                                                                                                                                           |
| OOD! FT by HUSKISSON,TIM<br>IISSED FT by HUSKISSON,TIM<br>UB IN: MCDAVIS,CODY                                                                                                                                                                      | 05:51<br>05:51<br>05:51 23-15<br>05:51<br>05:51                                                                   | н 8   |                                                                                                                                           |
| OOD! FT by HUSKISSON,TIM ISSED FT by HUSKISSON,TIM  UB IN: MCDAVIS,CODY  UB IN: SVIHOVEC,TEVIN                                                                                                                                                     | 05:51<br>05:51<br>05:51 23-15<br>05:51<br>05:51                                                                   | н8    |                                                                                                                                           |
| OOD! FT by HUSKISSON,TIM  ISSED FT by HUSKISSON,TIM  UB IN: MCDAVIS,CODY  UB IN: SVIHOVEC,TEVIN  UB OUT: BARDEN,DERRICK                                                                                                                            | 05:51<br>05:51<br>05:51 23-15<br>05:51<br>05:51<br>05:51                                                          | н 8   |                                                                                                                                           |
| OOD! FT by HUSKISSON,TIM  ISSED FT by HUSKISSON,TIM  UB IN: MCDAVIS,CODY  UB IN: SVIHOVEC,TEVIN  UB OUT: BARDEN,DERRICK                                                                                                                            | 05:51<br>05:51<br>05:51<br>23-15<br>05:51<br>05:51<br>05:51<br>05:51                                              | н 8   | REBOUND (DEF) by NORMAN,ERIO                                                                                                              |
| OOD! FT by HUSKISSON,TIM  ISSED FT by HUSKISSON,TIM  UB IN: MCDAVIS,CODY  UB IN: SVIHOVEC,TEVIN  UB OUT: BARDEN,DERRICK                                                                                                                            | 05:51<br>05:51<br>05:51<br>23-15<br>05:51<br>05:51<br>05:51<br>05:51<br>05:51                                     | н 8   | REBOUND (DEF) by NORMAN,ERIO                                                                                                              |
| OOD! FT by HUSKISSON,TIM  ISSED FT by HUSKISSON,TIM  UB IN: MCDAVIS,CODY  UB IN: SVIHOVEC,TEVIN  UB OUT: BARDEN,DERRICK                                                                                                                            | 05:51<br>05:51<br>05:51<br>23-15<br>05:51<br>05:51<br>05:51<br>05:51<br>05:51<br>05:51                            | н 8   | REBOUND (DEF) by NORMAN, ERIC<br>SUB IN: BIGLOW, ANTONIC<br>SUB OUT: HOLM, STEPHAN                                                        |
| OOD! FT by HUSKISSON,TIM  ISSED FT by HUSKISSON,TIM  UB IN: MCDAVIS,CODY  UB IN: SVIHOVEC,TEVIN  UB OUT: BARDEN,DERRICK  UB OUT: UNRUH,TATE                                                                                                        | 05:51<br>05:51<br>05:51<br>23-15<br>05:51<br>05:51<br>05:51<br>05:51<br>05:51<br>05:51<br>05:51                   | н 8   | REBOUND (DEF) by NORMAN, ERIC<br>SUB IN: BIGLOW, ANTONIC<br>SUB OUT: HOLM, STEPHAN                                                        |
| OOD! FT by HUSKISSON,TIM  IISSED FT by HUSKISSON,TIM  UB IN: MCDAVIS,CODY  UB IN: SVIHOVEC,TEVIN  UB OUT: BARDEN,DERRICK  UB OUT: UNRUH,TATE                                                                                                       | 05:51 05:51 23-15 05:51 23-15 05:51 05:51 05:51 05:51 05:51 05:51 05:51 05:51 05:51                               | н 8   | REBOUND (DEF) by NORMAN,ERIC<br>SUB IN: BIGLOW,ANTONIC<br>SUB OUT: HOLM,STEPHAN<br>MISSED 3PTR by NORMAN,ERIC                             |
| GOODI FT by HUSKISSON,TIM  MISSED FT by HUSKISSON,TIM  GUB IN: MCDAVIS,CODY  GUB IN: SVIHOVEC,TEVIN  GUB OUT: BARDEN,DERRICK  GUB OUT: UNRUH,TATE                                                                                                  | 05:51 05:51 23-15 05:51 23-15 05:51 05:51 05:51 05:51 05:51 05:51 05:51 05:51 05:51 05:58 05:28                   |       | REBOUND (DEF) by NORMAN, ERIC<br>SUB IN: BIGLOW, ANTONIC<br>SUB OUT: HOLM, STEPHAN<br>MISSED 3PTR by NORMAN, ERIC<br>FOUL by NORMAN, ERIC |
| GOOD! FT by HUSKISSON,TIM  MISSED FT by HUSKISSON,TIM  BUB IN: MCDAVIS,CODY  BUB IN: SVIHOVEC,TEVIN  BUB OUT: BARDEN,DERRICK  BUB OUT: UNRUH,TATE  REBOUND (DEF) by HUSKISSON,TIM  GOOD! FT by OSBORNE,CONNOR                                      | 05:51 05:51 05:51 23-15 05:51 05:51 05:51 05:51 05:51 05:51 05:51 05:51 05:51 05:51 05:58 05:58 05:28 04:56 04:56 | н 7   | REBOUND (DEF) by NORMAN,ERIC<br>SUB IN: BIGLOW,ANTONIC<br>SUB OUT: HOLM,STEPHAN<br>MISSED 3PTR by NORMAN,ERIC                             |
| TIMEOUT MEDIA GOODI FT by HUSKISSON,TIM MISSED FT by HUSKISSON,TIM  SUB IN: MCDAVIS,CODY SUB IN: SVIHOVEC,TEVIN SUB OUT: BARDEN,DERRICK SUB OUT: UNRUH,TATE  REBOUND (DEF) by HUSKISSON,TIM  GOODI FT by OSBORNE,CONNOR GOODI FT by OSBORNE,CONNOR | 05:51 05:51 23-15 05:51 23-15 05:51 05:51 05:51 05:51 05:51 05:51 05:51 05:51 05:51 05:58 05:28                   |       | REBOUND (DEF) by NORMAN,ERIC<br>SUB IN: BIGLOW,ANTONIC<br>SUB OUT: HOLM,STEPHAN<br>MISSED 3PTR by NORMAN,ERIC                             |

|                                  | 04:56 |       |     | SUB OUT: NORMAN,ERIC            |
|----------------------------------|-------|-------|-----|---------------------------------|
|                                  | 04:56 |       |     | SUB OUT: ROBISON, DANNY         |
|                                  | 04:38 |       |     | MISSED 3PTR by BIGLOW,ANTONIO   |
| REBOUND (DEF) by TEAM            | 04:38 |       |     |                                 |
| GOOD! JUMPER by MCDAVIS,CODY     | 04:22 | 23-19 | H 4 |                                 |
|                                  | 03:47 |       |     | MISSED LAYUP by EGWUONWU,PAUL   |
| REBOUND (DEF) by OSBORNE, CONNOR | 03:47 |       |     |                                 |
| FOUL by SVIHOVEC, TEVIN          | 03:35 |       |     |                                 |
|                                  | 03:34 |       |     | TIMEOUT MEDIA                   |
| SUB IN: UNRUH,TATE               | 03:34 |       |     |                                 |
| SUB OUT: SVIHOVEC, TEVIN         | 03:34 |       |     |                                 |
|                                  | 03:34 |       |     | SUB IN: HOLM,STEPHAN            |
|                                  | 03:34 |       |     | SUB OUT: COLBERT, MARCUS        |
|                                  | 03:02 | 25-19 | H 6 | GOOD! JUMPER by EGWUONWU,PAUL   |
|                                  | 03:02 |       |     | ASSIST by BIGLOW, ANTONIO       |
| MISSED 3PTR by WILSON, JORDAN    | 02:41 |       |     |                                 |
|                                  | 02:41 |       |     | REBOUND (DEF) by COLEMAN, CALEN |
|                                  | 02:27 |       |     | MISSED LAYUP by DAVIS,FLAVIEN   |
| REBOUND (DEF) by OSBORNE, CONNOR | 02:27 |       |     |                                 |
| GOOD! JUMPER by UNRUH,TATE       | 01:58 | 25-21 | H 4 |                                 |
|                                  | 01:54 |       |     | TIMEOUT 30SEC                   |
| SUB IN: BARDEN, DERRICK          | 01:54 |       |     |                                 |
| SUB IN: SPENCE, COREY            | 01:54 |       |     |                                 |
| SUB OUT: OSBORNE,CONNOR          | 01:54 |       |     |                                 |
| SUB OUT: WILSON,JORDAN           | 01:54 |       |     |                                 |
|                                  | 01:54 |       |     | SUB IN: BROWN,TERRELL           |
|                                  | 01:54 |       |     | SUB IN: DISON,MICHAEL           |
|                                  | 01:54 |       |     | SUB OUT: COLEMAN,CALEN          |
|                                  | 01:54 |       |     | SUB OUT: HOLM,STEPHAN           |
|                                  | 01:31 |       |     | MISSED 3PTR by BROWN,TERRELL    |
| REBOUND (DEF) by HUSKISSON,TIM   | 01:31 |       |     |                                 |
| GOOD! LAYUP by HUSKISSON,TIM     | 01:21 | 25-23 | H 2 |                                 |
|                                  | 01:03 |       |     | MISSED LAYUP by DISON,MICHAEL   |
| REBOUND (DEF) by SPENCE, COREY   | 01:03 |       |     |                                 |
| TURNOVER by HUSKISSON,TIM        | 00:40 |       |     |                                 |
| .,                               | 00:13 |       |     | MISSED LAYUP by DAVIS,FLAVIEN   |
| REBOUND (DEF) by UNRUH,TATE      | 00:13 |       |     | imodes extra by sixtic, extrest |
|                                  | 00:05 |       |     | STEAL by BIGLOW, ANTONIO        |
| TURNOVER by UNRUH, TATE          | 00:02 |       |     | OTENE BY BIGLOW, AINTOINIO      |
| Total Crain of Orthon, Inte      | 00:02 |       |     | MISSED LAYUP by DISON,MICHAEL   |
| REBOUND (DEF) by SPENCE,COREY    | 00:00 |       |     | WIGGED EATOR BY DIGON, WIGHAEL  |
| HEDOOND (DEI ) DY SPENOE, CONE I | 00.00 |       |     |                                 |