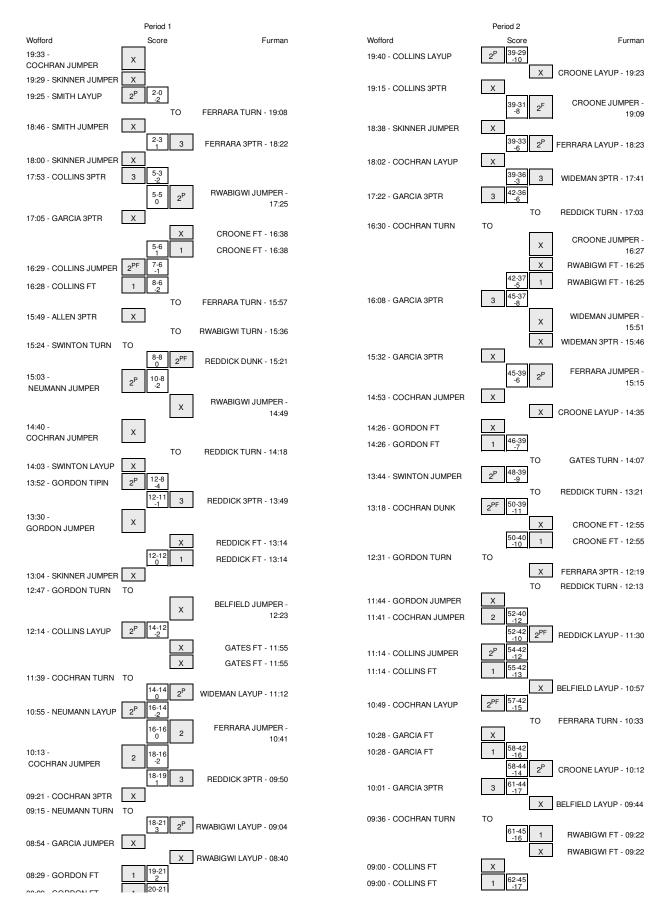

## Wofford vs Furman 1/25/2014; 2:00pm at Greenville, S.C. (Timmons Arena) Period 1 Play-By-Play

| HOME: Furm.                                                                                          | Margin | Score | Time                                                        | VISITORS: Wofford                                                                                |
|------------------------------------------------------------------------------------------------------|--------|-------|-------------------------------------------------------------|--------------------------------------------------------------------------------------------------|
| HOME: FUITIN                                                                                         | Margin | Score |                                                             | MISSED JUMPER by COCHRAN,KARL                                                                    |
|                                                                                                      |        |       | 19:33                                                       |                                                                                                  |
|                                                                                                      |        |       | 19:33                                                       | REBOUND (OFF) by SKINNER,LEE                                                                     |
|                                                                                                      |        |       | 19:29                                                       | MISSED JUMPER by SKINNER,LEE                                                                     |
|                                                                                                      |        |       | 19:29                                                       | REBOUND (OFF) by SMITH, AERRIS                                                                   |
|                                                                                                      | V 2    | 0-2   | 19:25                                                       | GOOD! LAYUP by SMITH, AERRIS                                                                     |
| TURNOVER by FERRARA, KENDRE                                                                          |        |       | 19:08                                                       |                                                                                                  |
|                                                                                                      |        |       | 18:46                                                       | MISSED JUMPER by SMITH, AERRIS                                                                   |
|                                                                                                      |        |       |                                                             | WISSED JOWEEN BY SWITH, AENNIS                                                                   |
| REBOUND (DEF) by WIDEMAN,LARF                                                                        |        |       | 18:46                                                       |                                                                                                  |
| GOOD! 3PTR by FERRARA,KENDRE                                                                         | H 1    | 3-2   | 18:22                                                       |                                                                                                  |
| ASSIST by REDDICK, CHARL                                                                             |        |       | 18:22                                                       |                                                                                                  |
|                                                                                                      |        |       | 18:00                                                       | MISSED JUMPER by SKINNER,LEE                                                                     |
|                                                                                                      |        |       | 18:00                                                       | REBOUND (OFF) by SKINNER, LEE                                                                    |
|                                                                                                      | V 0    | 0.5   |                                                             |                                                                                                  |
|                                                                                                      | V 2    | 3-5   | 17:53                                                       | GOOD! 3PTR by COLLINS,SPENCER                                                                    |
|                                                                                                      |        |       | 17:53                                                       | ASSIST by GARCIA,ERIC                                                                            |
| GOOD! JUMPER by RWABIGWI,ADON                                                                        | T      | 5-5   | 17:25                                                       |                                                                                                  |
| ASSIST by REDDICK, CHARL                                                                             |        |       | 17:17                                                       |                                                                                                  |
| FOUL by CROONE,STEPHE                                                                                |        |       | 17:12                                                       |                                                                                                  |
| TOOL BY CHOONE, STEET THE                                                                            |        |       |                                                             | OUR IN MELINANIA OF                                                                              |
|                                                                                                      |        |       | 17:12                                                       | SUB IN: NEUMANN,CJ                                                                               |
|                                                                                                      |        |       | 17:12                                                       | SUB OUT: SMITH, AERRIS                                                                           |
|                                                                                                      |        |       | 17:05                                                       | MISSED 3PTR by GARCIA,ERIC                                                                       |
| REBOUND (DEF) by FERRARA, KENDRE                                                                     |        |       | 17:05                                                       |                                                                                                  |
| ,                                                                                                    |        |       | 16:38                                                       | FOUL by SKINNER, LEE                                                                             |
|                                                                                                      |        |       |                                                             | 1 OOE by Skinivert, EEE                                                                          |
| MISSED FT by CROONE,STEPHE                                                                           |        |       | 16:38                                                       |                                                                                                  |
| REBOUND (DEADB) by TEA                                                                               |        |       | 16:38                                                       |                                                                                                  |
| GOOD! FT by CROONE,STEPHE                                                                            | H 1    | 6-5   | 16:38                                                       |                                                                                                  |
|                                                                                                      |        |       | 16:38                                                       | SUB IN: GORDON, JUSTIN                                                                           |
|                                                                                                      |        |       | 16:38                                                       | SUB OUT: SKINNER,LEE                                                                             |
|                                                                                                      |        |       |                                                             |                                                                                                  |
|                                                                                                      | V 1    | 6-7   | 16:29                                                       | GOOD! JUMPER by COLLINS,SPENCER                                                                  |
| FOUL by REDDICK, CHARL                                                                               |        |       | 16:28                                                       |                                                                                                  |
|                                                                                                      | V 2    | 6-8   | 16:28                                                       | GOOD! FT by COLLINS, SPENCER                                                                     |
|                                                                                                      |        |       | 16:28                                                       | SUB IN: SWINTON, JOHN                                                                            |
|                                                                                                      |        |       | 16:28                                                       | SUB IN: ALLEN, JAYLEN                                                                            |
|                                                                                                      |        |       |                                                             |                                                                                                  |
|                                                                                                      |        |       | 16:28                                                       | SUB OUT: GARCIA,ERIC                                                                             |
|                                                                                                      |        |       | 16:28                                                       | SUB OUT: COLLINS,SPENCER                                                                         |
|                                                                                                      |        |       | 16:16                                                       | FOUL by COCHRAN,KARL                                                                             |
| TURNOVER by FERRARA, KENDRE                                                                          |        |       | 15:57                                                       |                                                                                                  |
|                                                                                                      |        |       | 15:57                                                       | TIMEOUT media                                                                                    |
| OUR IN CATEO WILLIA                                                                                  |        |       |                                                             | TiweOoT media                                                                                    |
| SUB IN: GATES,WILLIA                                                                                 |        |       | 15:57                                                       |                                                                                                  |
| SUB OUT: REDDICK,CHARL                                                                               |        |       | 15:57                                                       |                                                                                                  |
|                                                                                                      |        |       | 15:49                                                       | MISSED 3PTR by ALLEN, JAYLEN                                                                     |
| REBOUND (DEF) by RWABIGWI,ADON                                                                       |        |       | 15:49                                                       |                                                                                                  |
| TURNOVER by RWABIGWI,ADON                                                                            |        |       | 15:36                                                       |                                                                                                  |
| Totalovertsy humbiani, neon                                                                          |        |       |                                                             | THENOVED IN COMMITTAN TO LINE                                                                    |
|                                                                                                      |        |       | 15:24                                                       | TURNOVER by SWINTON, JOHN                                                                        |
| STEAL by REDDICK, CHARL                                                                              |        |       | 15:23                                                       |                                                                                                  |
| GOOD! DUNK by REDDICK, CHARL                                                                         | T      | 8-8   | 15:21                                                       |                                                                                                  |
|                                                                                                      | V 2    | 8-10  | 15:03                                                       | GOOD! JUMPER by NEUMANN,CJ                                                                       |
|                                                                                                      |        |       | 15:03                                                       | ASSIST by ALLEN, JAYLEN                                                                          |
| MICOSE HIMBER L. BUMBIONI ARON                                                                       |        |       |                                                             | ACCION BY ALLEAN, DAN ELLA                                                                       |
| MISSED JUMPER by RWABIGWI,ADON                                                                       |        |       | 14:49                                                       |                                                                                                  |
|                                                                                                      |        |       | 14:49                                                       | REBOUND (DEF) by ALLEN, JAYLEN                                                                   |
|                                                                                                      |        |       | 14:40                                                       | MISSED JUMPER by COCHRAN,KARL                                                                    |
| REBOUND (DEF) by FERRARA, KENDRE                                                                     |        |       | 14:40                                                       |                                                                                                  |
| TURNOVER by REDDICK, CHARL                                                                           |        |       | 14:18                                                       |                                                                                                  |
| TOTINOVER BY REDDICK, CHARL                                                                          |        |       |                                                             | CLID IN CIVINIFO LEE                                                                             |
|                                                                                                      |        |       | 14:18                                                       | SUB IN: SKINNER,LEE                                                                              |
|                                                                                                      |        |       | 14:18                                                       | SUB OUT: NEUMANN,CJ                                                                              |
| SUB IN: BELFIELD,KEI                                                                                 |        |       | 14:18                                                       |                                                                                                  |
| SUB OUT: RWABIGWI,ADON                                                                               |        |       | 14:18                                                       |                                                                                                  |
|                                                                                                      |        |       | 14:03                                                       | MISSED LAYUP by SWINTON, JOHN                                                                    |
|                                                                                                      |        |       |                                                             |                                                                                                  |
|                                                                                                      |        |       | 14:03                                                       | REBOUND (OFF) by GORDON, JUSTIN                                                                  |
|                                                                                                      | V 4    | 8-12  | 13:52                                                       | GOOD! TIPIN by GORDON,JUSTIN                                                                     |
| GOOD! 3PTR by REDDICK,CHARL                                                                          | V 1    | 11-12 | 13:49                                                       |                                                                                                  |
| ASSIST by BELFIELD,KEIT                                                                              |        |       | 13:49                                                       |                                                                                                  |
| NOOIOT DY BEET IEED, KEIT                                                                            |        |       | 13:30                                                       | MISSED JUMPER by GORDON, JUSTIN                                                                  |
|                                                                                                      |        |       |                                                             | WINDOLD DOWN LITDY GOTIDON, DOTTIN                                                               |
|                                                                                                      |        |       | 13:30                                                       |                                                                                                  |
| REBOUND (DEF) by REDDICK,CHARL                                                                       |        |       | 13:14                                                       | FOUL by ALLEN, JAYLEN                                                                            |
| HEBOUND (DEF) BY HEDDICK, CHARL                                                                      |        |       | 13:14                                                       |                                                                                                  |
| HEBOUND (DEF) BY REDDICK, CHARL  MISSED FT by REDDICK, CHARL                                         |        |       |                                                             |                                                                                                  |
| MISSED FT by REDDICK,CHARL                                                                           |        |       |                                                             |                                                                                                  |
| MISSED FT by REDDICK,CHARL<br>REBOUND (DEADB) by TEA                                                 | 7      | 10.10 | 13:14                                                       |                                                                                                  |
| MISSED FT by REDDICK,CHARL                                                                           | Т      | 12-12 | 13:14<br>13:14                                              |                                                                                                  |
| MISSED FT by REDDICK,CHARL<br>REBOUND (DEADB) by TEA                                                 | Т      | 12-12 | 13:14                                                       | SUB IN: COLLINS,SPENCER                                                                          |
| MISSED FT by REDDICK,CHARL<br>REBOUND (DEADB) by TEA                                                 | Т      | 12-12 | 13:14<br>13:14                                              |                                                                                                  |
| MISSED FT by REDDICK,CHARL<br>REBOUND (DEADB) by TEA                                                 | т      | 12-12 | 13:14<br>13:14<br>13:14<br>13:14                            | SUB IN: GARCIA,ERIC                                                                              |
| MISSED FT by REDDICK,CHARL<br>REBOUND (DEADB) by TEA                                                 | Т      | 12-12 | 13:14<br>13:14<br>13:14<br>13:14<br>13:14                   | SUB IN: GARCIA,ERIC<br>SUB OUT: COCHRAN,KARL                                                     |
| MISSED FT by REDDICK, CHARL<br>REBOUND (DEADB) by TE/<br>GOOD! FT by REDDICK, CHARL                  | Т      | 12-12 | 13:14<br>13:14<br>13:14<br>13:14<br>13:14<br>13:14          | SUB IN: GARCIA,ERIC<br>SUB OUT: COCHRAN,KARL                                                     |
| MISSED FT by REDDICK, CHARL REBOUND (DEADB) by TEA GOOD! FT by REDDICK, CHARL SUB IN: REDDICK, CHARL | Т      | 12-12 | 13:14<br>13:14<br>13:14<br>13:14<br>13:14<br>13:14<br>13:14 | SUB IN: COLLINS,SPENCER<br>SUB IN: GARCIA,ERIC<br>SUB OUT: COCHRAN,KARL<br>SUB OUT: ALLEN,JAYLEN |
| MISSED FT by REDDICK, CHARL<br>REBOUND (DEADB) by TE/<br>GOOD! FT by REDDICK, CHARL                  | Т      | 12-12 | 13:14<br>13:14<br>13:14<br>13:14<br>13:14<br>13:14          | SUB IN: GARCIA,ERIC<br>SUB OUT: COCHRAN,KARL                                                     |