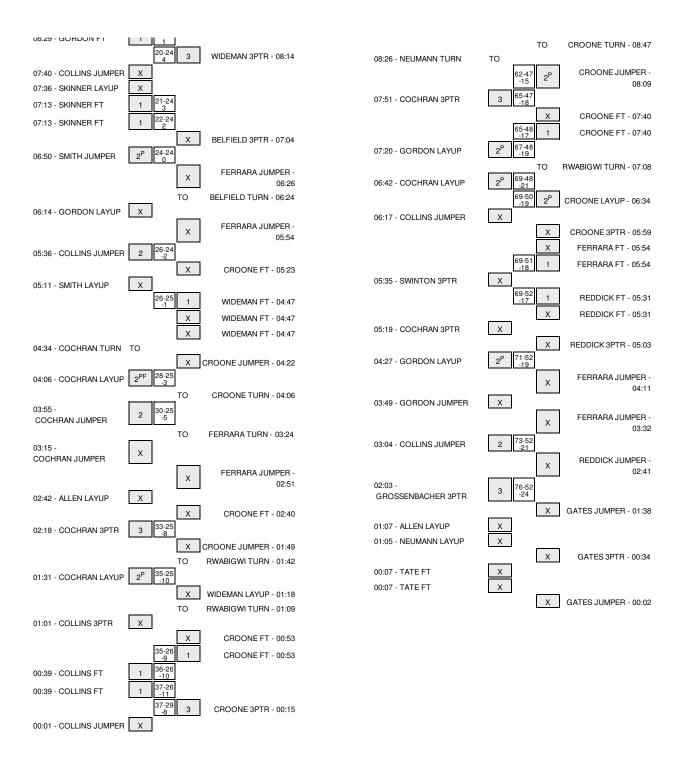

## Wofford vs Furman 1/25/2014; 2:00pm at Greenville, S.C. (Timmons Arena) Period 1 Play-By-Play

| HOME: Furm.                                                                                          | Margin | Score | Time                                                        | VISITORS: Wofford                                                                                |
|------------------------------------------------------------------------------------------------------|--------|-------|-------------------------------------------------------------|--------------------------------------------------------------------------------------------------|
| HOME: FUITIN                                                                                         | Margin | Score |                                                             | MISSED JUMPER by COCHRAN,KARL                                                                    |
|                                                                                                      |        |       | 19:33                                                       |                                                                                                  |
|                                                                                                      |        |       | 19:33                                                       | REBOUND (OFF) by SKINNER,LEE                                                                     |
|                                                                                                      |        |       | 19:29                                                       | MISSED JUMPER by SKINNER,LEE                                                                     |
|                                                                                                      |        |       | 19:29                                                       | REBOUND (OFF) by SMITH, AERRIS                                                                   |
|                                                                                                      | V 2    | 0-2   | 19:25                                                       | GOOD! LAYUP by SMITH, AERRIS                                                                     |
| TURNOVER by FERRARA, KENDRE                                                                          |        |       | 19:08                                                       |                                                                                                  |
|                                                                                                      |        |       | 18:46                                                       | MISSED JUMPER by SMITH, AERRIS                                                                   |
|                                                                                                      |        |       |                                                             | WISSED JOWEEN BY SWITH, AENNIS                                                                   |
| REBOUND (DEF) by WIDEMAN,LARF                                                                        |        |       | 18:46                                                       |                                                                                                  |
| GOOD! 3PTR by FERRARA,KENDRE                                                                         | H 1    | 3-2   | 18:22                                                       |                                                                                                  |
| ASSIST by REDDICK, CHARL                                                                             |        |       | 18:22                                                       |                                                                                                  |
|                                                                                                      |        |       | 18:00                                                       | MISSED JUMPER by SKINNER,LEE                                                                     |
|                                                                                                      |        |       | 18:00                                                       | REBOUND (OFF) by SKINNER, LEE                                                                    |
|                                                                                                      | V 0    | 0.5   |                                                             |                                                                                                  |
|                                                                                                      | V 2    | 3-5   | 17:53                                                       | GOOD! 3PTR by COLLINS,SPENCER                                                                    |
|                                                                                                      |        |       | 17:53                                                       | ASSIST by GARCIA,ERIC                                                                            |
| GOOD! JUMPER by RWABIGWI,ADON                                                                        | T      | 5-5   | 17:25                                                       |                                                                                                  |
| ASSIST by REDDICK, CHARL                                                                             |        |       | 17:17                                                       |                                                                                                  |
| FOUL by CROONE,STEPHE                                                                                |        |       | 17:12                                                       |                                                                                                  |
| TOOL BY CHOONE, STEET THE                                                                            |        |       |                                                             | OUR IN MELINANIA OF                                                                              |
|                                                                                                      |        |       | 17:12                                                       | SUB IN: NEUMANN,CJ                                                                               |
|                                                                                                      |        |       | 17:12                                                       | SUB OUT: SMITH, AERRIS                                                                           |
|                                                                                                      |        |       | 17:05                                                       | MISSED 3PTR by GARCIA,ERIC                                                                       |
| REBOUND (DEF) by FERRARA, KENDRE                                                                     |        |       | 17:05                                                       |                                                                                                  |
| ,                                                                                                    |        |       | 16:38                                                       | FOUL by SKINNER, LEE                                                                             |
|                                                                                                      |        |       |                                                             | 1 OOE by Skinivert, EEE                                                                          |
| MISSED FT by CROONE,STEPHE                                                                           |        |       | 16:38                                                       |                                                                                                  |
| REBOUND (DEADB) by TEA                                                                               |        |       | 16:38                                                       |                                                                                                  |
| GOOD! FT by CROONE,STEPHE                                                                            | H 1    | 6-5   | 16:38                                                       |                                                                                                  |
|                                                                                                      |        |       | 16:38                                                       | SUB IN: GORDON, JUSTIN                                                                           |
|                                                                                                      |        |       | 16:38                                                       | SUB OUT: SKINNER,LEE                                                                             |
|                                                                                                      |        |       |                                                             |                                                                                                  |
|                                                                                                      | V 1    | 6-7   | 16:29                                                       | GOOD! JUMPER by COLLINS,SPENCER                                                                  |
| FOUL by REDDICK, CHARL                                                                               |        |       | 16:28                                                       |                                                                                                  |
|                                                                                                      | V 2    | 6-8   | 16:28                                                       | GOOD! FT by COLLINS, SPENCER                                                                     |
|                                                                                                      |        |       | 16:28                                                       | SUB IN: SWINTON, JOHN                                                                            |
|                                                                                                      |        |       | 16:28                                                       | SUB IN: ALLEN, JAYLEN                                                                            |
|                                                                                                      |        |       |                                                             |                                                                                                  |
|                                                                                                      |        |       | 16:28                                                       | SUB OUT: GARCIA,ERIC                                                                             |
|                                                                                                      |        |       | 16:28                                                       | SUB OUT: COLLINS,SPENCER                                                                         |
|                                                                                                      |        |       | 16:16                                                       | FOUL by COCHRAN,KARL                                                                             |
| TURNOVER by FERRARA, KENDRE                                                                          |        |       | 15:57                                                       |                                                                                                  |
|                                                                                                      |        |       | 15:57                                                       | TIMEOUT media                                                                                    |
| OUR IN CATEO WILLIA                                                                                  |        |       |                                                             | TiweOoT media                                                                                    |
| SUB IN: GATES,WILLIA                                                                                 |        |       | 15:57                                                       |                                                                                                  |
| SUB OUT: REDDICK,CHARL                                                                               |        |       | 15:57                                                       |                                                                                                  |
|                                                                                                      |        |       | 15:49                                                       | MISSED 3PTR by ALLEN, JAYLEN                                                                     |
| REBOUND (DEF) by RWABIGWI,ADON                                                                       |        |       | 15:49                                                       |                                                                                                  |
| TURNOVER by RWABIGWI,ADON                                                                            |        |       | 15:36                                                       |                                                                                                  |
| Totalovertsy humbiani, neon                                                                          |        |       |                                                             | THENOVED IN COMMITTAN TO LINE                                                                    |
|                                                                                                      |        |       | 15:24                                                       | TURNOVER by SWINTON, JOHN                                                                        |
| STEAL by REDDICK, CHARL                                                                              |        |       | 15:23                                                       |                                                                                                  |
| GOOD! DUNK by REDDICK, CHARL                                                                         | T      | 8-8   | 15:21                                                       |                                                                                                  |
|                                                                                                      | V 2    | 8-10  | 15:03                                                       | GOOD! JUMPER by NEUMANN,CJ                                                                       |
|                                                                                                      |        |       | 15:03                                                       | ASSIST by ALLEN, JAYLEN                                                                          |
| MICOSE HIMBER L. BUMBIONI ARON                                                                       |        |       |                                                             | ACCION BY ALLEAN, DAN ELLA                                                                       |
| MISSED JUMPER by RWABIGWI,ADON                                                                       |        |       | 14:49                                                       |                                                                                                  |
|                                                                                                      |        |       | 14:49                                                       | REBOUND (DEF) by ALLEN, JAYLEN                                                                   |
|                                                                                                      |        |       | 14:40                                                       | MISSED JUMPER by COCHRAN,KARL                                                                    |
| REBOUND (DEF) by FERRARA, KENDRE                                                                     |        |       | 14:40                                                       |                                                                                                  |
| TURNOVER by REDDICK, CHARL                                                                           |        |       | 14:18                                                       |                                                                                                  |
| TOTINOVER BY REDDICK, CHARL                                                                          |        |       |                                                             | CLID IN CIVINIFO LEE                                                                             |
|                                                                                                      |        |       | 14:18                                                       | SUB IN: SKINNER,LEE                                                                              |
|                                                                                                      |        |       | 14:18                                                       | SUB OUT: NEUMANN,CJ                                                                              |
| SUB IN: BELFIELD,KEI                                                                                 |        |       | 14:18                                                       |                                                                                                  |
| SUB OUT: RWABIGWI,ADON                                                                               |        |       | 14:18                                                       |                                                                                                  |
|                                                                                                      |        |       | 14:03                                                       | MISSED LAYUP by SWINTON, JOHN                                                                    |
|                                                                                                      |        |       |                                                             |                                                                                                  |
|                                                                                                      |        |       | 14:03                                                       | REBOUND (OFF) by GORDON, JUSTIN                                                                  |
|                                                                                                      | V 4    | 8-12  | 13:52                                                       | GOOD! TIPIN by GORDON,JUSTIN                                                                     |
| GOOD! 3PTR by REDDICK,CHARL                                                                          | V 1    | 11-12 | 13:49                                                       |                                                                                                  |
| ASSIST by BELFIELD,KEIT                                                                              |        |       | 13:49                                                       |                                                                                                  |
| NOOIOT DY BEET IEED, KEIT                                                                            |        |       | 13:30                                                       | MISSED JUMPER by GORDON, JUSTIN                                                                  |
|                                                                                                      |        |       |                                                             | WINDOLD DOWN LITDY GOTIDON, DOTTIN                                                               |
|                                                                                                      |        |       | 13:30                                                       |                                                                                                  |
| REBOUND (DEF) by REDDICK,CHARL                                                                       |        |       | 13:14                                                       | FOUL by ALLEN, JAYLEN                                                                            |
| HEBOUND (DEF) BY HEDDICK, CHARL                                                                      |        |       | 13:14                                                       |                                                                                                  |
| HEBOUND (DEF) BY REDDICK, CHARL  MISSED FT by REDDICK, CHARL                                         |        |       |                                                             |                                                                                                  |
| MISSED FT by REDDICK,CHARL                                                                           |        |       |                                                             |                                                                                                  |
| MISSED FT by REDDICK,CHARL<br>REBOUND (DEADB) by TEA                                                 | 7      | 10.10 | 13:14                                                       |                                                                                                  |
| MISSED FT by REDDICK,CHARL                                                                           | Т      | 12-12 | 13:14<br>13:14                                              |                                                                                                  |
| MISSED FT by REDDICK,CHARL<br>REBOUND (DEADB) by TEA                                                 | Т      | 12-12 | 13:14                                                       | SUB IN: COLLINS,SPENCER                                                                          |
| MISSED FT by REDDICK,CHARL<br>REBOUND (DEADB) by TEA                                                 | Т      | 12-12 | 13:14<br>13:14                                              |                                                                                                  |
| MISSED FT by REDDICK,CHARL<br>REBOUND (DEADB) by TEA                                                 | т      | 12-12 | 13:14<br>13:14<br>13:14<br>13:14                            | SUB IN: GARCIA,ERIC                                                                              |
| MISSED FT by REDDICK,CHARL<br>REBOUND (DEADB) by TEA                                                 | Т      | 12-12 | 13:14<br>13:14<br>13:14<br>13:14<br>13:14                   | SUB IN: GARCIA,ERIC<br>SUB OUT: COCHRAN,KARL                                                     |
| MISSED FT by REDDICK, CHARL<br>REBOUND (DEADB) by TE/<br>GOOD! FT by REDDICK, CHARL                  | Т      | 12-12 | 13:14<br>13:14<br>13:14<br>13:14<br>13:14<br>13:14          | SUB IN: GARCIA,ERIC<br>SUB OUT: COCHRAN,KARL                                                     |
| MISSED FT by REDDICK, CHARL REBOUND (DEADB) by TEA GOOD! FT by REDDICK, CHARL SUB IN: REDDICK, CHARL | Т      | 12-12 | 13:14<br>13:14<br>13:14<br>13:14<br>13:14<br>13:14<br>13:14 | SUB IN: COLLINS,SPENCER<br>SUB IN: GARCIA,ERIC<br>SUB OUT: COCHRAN,KARL<br>SUB OUT: ALLEN,JAYLEN |
| MISSED FT by REDDICK, CHARL<br>REBOUND (DEADB) by TE/<br>GOOD! FT by REDDICK, CHARL                  | Т      | 12-12 | 13:14<br>13:14<br>13:14<br>13:14<br>13:14<br>13:14          | SUB IN: GARCIA,ERIC<br>SUB OUT: COCHRAN,KARL                                                     |