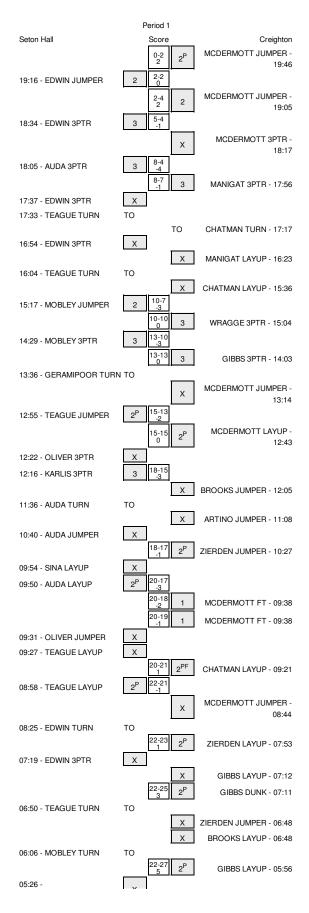

#### Seton Hall vs Creighton 2/23/2014; 4:02 pm at Omaha, Neb. (CenturyLink Center Omaha) Period 1 Play-By-Play

| VISITORS: Seton Hall                                                                                                    | Time                                      | Score      | Margin   | HOME: Creighton                  |
|-------------------------------------------------------------------------------------------------------------------------|-------------------------------------------|------------|----------|----------------------------------|
| GOOD! JUMPER by EDWIN,FUQUAN                                                                                            | 19:46<br>19:16                            | 2-0<br>2-2 | H 2<br>T | GOOD! JUMPER by MCDERMOTT, DOUG  |
| GOOD! JUMPER BY EDWIN, FOQUAN                                                                                           | 19:05                                     | 4-2        | H 2      | GOOD! JUMPER by MCDERMOTT, DOUG  |
|                                                                                                                         | 19:05                                     | 4-2        | H 2      | ASSIST by MANIGAT, JAHENNS       |
| GOOD! 3PTR by EDWIN,FUQUAN                                                                                              | 18:34                                     | 4-5        | V 1      |                                  |
| ASSIST by AUDA, PATRIK                                                                                                  | 18:34                                     | 4-5        | V I      |                                  |
| FOUL by SINA, JAREN                                                                                                     | 18:27                                     |            |          |                                  |
|                                                                                                                         | 18:17                                     |            |          | MISSED 3PTR by MCDERMOTT, DOUG   |
| REBOUND (DEF) by TEAGUE,EUGENE                                                                                          | 18:17                                     |            |          |                                  |
| GOOD! 3PTR by AUDA, PATRIK                                                                                              | 18:05                                     | 4-8        | V 4      |                                  |
| ASSIST by TEAGUE, EUGENE                                                                                                | 18:05                                     |            |          |                                  |
|                                                                                                                         | 17:56                                     | 7-8        | V 1      | GOOD! 3PTR by MANIGAT, JAHENNS   |
|                                                                                                                         | 17:56                                     |            |          | ASSIST by CHATMAN, AUSTIN        |
| MISSED 3PTR by EDWIN,FUQUAN                                                                                             | 17:37                                     |            |          |                                  |
| REBOUND (OFF) by TEAGUE, EUGENE                                                                                         | 17:37                                     |            |          |                                  |
| TURNOVER by TEAGUE, EUGENE                                                                                              | 17:33                                     |            |          |                                  |
| FOUL by TEAGUE,EUGENE                                                                                                   | 17:33                                     |            |          |                                  |
|                                                                                                                         | 17:17                                     |            |          | TURNOVER by CHATMAN, AUSTIN      |
| STEAL by AUDA, PATRIK                                                                                                   | 17:16                                     |            |          |                                  |
| MISSED 3PTR by EDWIN,FUQUAN                                                                                             | 16:54                                     |            |          |                                  |
|                                                                                                                         | 16:54                                     |            |          | REBOUND (DEF) by TEAM            |
| SUB IN: BERRY, TRAVIS                                                                                                   | 16:51                                     |            |          |                                  |
| SUB IN: MOBLEY, BRANDON                                                                                                 | 16:51                                     |            |          |                                  |
| SUB IN: OLIVER, BRIAN                                                                                                   | 16:51                                     |            |          |                                  |
| SUB OUT: KARLIS,HARALDS                                                                                                 | 16:51                                     |            |          |                                  |
| SUB OUT: SINA, JAREN                                                                                                    | 16:51                                     |            |          |                                  |
| SUB OUT: AUDA, PATRIK                                                                                                   | 16:51                                     |            |          |                                  |
|                                                                                                                         | 16:23                                     |            |          | MISSED LAYUP by MANIGAT, JAHENNS |
| REBOUND (DEF) by MOBLEY, BRANDON                                                                                        | 16:23                                     |            |          |                                  |
| SUB IN: SINA, JAREN                                                                                                     | 16:09                                     |            |          |                                  |
| SUB OUT: BERRY,TRAVIS                                                                                                   | 16:09                                     |            |          |                                  |
| TURNOVER by TEAGUE, EUGENE                                                                                              | 16:04                                     |            |          |                                  |
| SUB IN: BERRY, TRAVIS                                                                                                   | 16:04                                     |            |          |                                  |
| SUB OUT: SINA, JAREN                                                                                                    | 16:04                                     |            |          |                                  |
|                                                                                                                         | 15:36                                     |            |          | MISSED LAYUP by CHATMAN, AUSTIN  |
| REBOUND (DEF) by TEAGUE, EUGENE                                                                                         | 15:36                                     |            |          |                                  |
| GOOD! JUMPER by MOBLEY, BRANDON                                                                                         | 15:17                                     | 7-10       | V 3      |                                  |
| ASSIST by BERRY, TRAVIS                                                                                                 | 15:17                                     |            |          |                                  |
|                                                                                                                         | 15:04                                     | 10-10      | Т        | GOOD! 3PTR by WRAGGE, ETHAN      |
|                                                                                                                         | 15:04                                     |            |          | ASSIST by MANIGAT, JAHENNS       |
|                                                                                                                         | 14:50                                     |            |          | FOUL by WRAGGE,ETHAN             |
| TIMEOUT MEDIA                                                                                                           | 14:50                                     |            |          |                                  |
| SUB IN: GERAMIPOOR,AARON                                                                                                | 14:50                                     |            |          |                                  |
| SUB IN: SINA, JAREN                                                                                                     | 14:50                                     |            |          |                                  |
| SUB OUT: BERRY,TRAVIS                                                                                                   | 14:50                                     |            |          |                                  |
| SUB OUT: TEAGUE,EUGENE                                                                                                  | 14:50                                     |            |          |                                  |
|                                                                                                                         | 14:50                                     |            |          | SUB IN: DINGMAN,AVERY            |
|                                                                                                                         | 14:50                                     |            |          | SUB IN: ARTINO, WILL             |
|                                                                                                                         | 14:50                                     |            |          | SUB OUT: MANIGAT, JAHENNS        |
|                                                                                                                         | 14:50                                     |            |          | SUB OUT: WRAGGE,ETHAN            |
| GOOD! 3PTR by MOBLEY, BRANDON                                                                                           | 14:29                                     | 10-13      | V 3      |                                  |
| ASSIST by SINA, JAREN                                                                                                   | 14:29                                     |            |          |                                  |
|                                                                                                                         | 14:03                                     | 13-13      | Т        | GOOD! 3PTR by GIBBS, GRANT       |
|                                                                                                                         | 14:03                                     |            |          | ASSIST by CHATMAN, AUSTIN        |
| TURNOVER by GERAMIPOOR, AARON                                                                                           | 13:36                                     |            |          |                                  |
| SUB IN: KARLIS, HARALDS                                                                                                 | 13:36                                     |            |          |                                  |
| SUB OUT: EDWIN,FUQUAN                                                                                                   | 13:36                                     |            |          |                                  |
|                                                                                                                         | 13:36                                     |            |          | SUB IN: BROOKS, DEVIN            |
|                                                                                                                         | 13:36                                     |            |          | SUB OUT: CHATMAN,AUSTIN          |
|                                                                                                                         | 13:14                                     |            |          | MISSED JUMPER by MCDERMOTT, DOUG |
| REBOUND (DEF) by TEAM                                                                                                   | 13:14                                     |            |          |                                  |
| SUB IN: AUDA, PATRIK                                                                                                    | 13:11                                     |            |          |                                  |
| SUB IN: TEAGUE, EUGENE                                                                                                  | 13:11                                     |            |          |                                  |
| SUB OUT: GERAMIPOOR, AARON                                                                                              | 13:11                                     |            |          |                                  |
| SUB OUT: MOBLEY, BRANDON                                                                                                | 13:11                                     |            |          |                                  |
| GOOD! JUMPER by TEAGUE, EUGENE                                                                                          | 12:55                                     | 13-15      | V 2      |                                  |
| ASSIST by OLIVER, BRIAN                                                                                                 | 12:55                                     |            |          |                                  |
|                                                                                                                         | 12:43                                     | 15-15      | Т        | GOOD! LAYUP by MCDERMOTT, DOUG   |
|                                                                                                                         | 12:43                                     |            |          | ASSIST by DINGMAN, AVERY         |
| MISSED 3PTR by OLIVER, BRIAN                                                                                            | 12:22                                     |            |          |                                  |
|                                                                                                                         |                                           |            |          |                                  |
|                                                                                                                         |                                           | 15-18      | V 3      |                                  |
| ASSIST by AUDA, PATRIK                                                                                                  |                                           |            |          |                                  |
|                                                                                                                         | 12:05                                     |            |          | MISSED JUMPER by BROOKS, DEVIN   |
| MISSED 3PTR by OLIVER,BRIAN<br>REBOUND (OFF) by KARLIS,HARALDS<br>GOODI 3PTR by KARLIS,HARALDS<br>ASSIST by AUDA,PATRIK | 12:22<br>12:22<br>12:16<br>12:16<br>12:05 | 15-18      | V 3      | MISSED JUMPER by BI              |

| REBOUND (DEF) by KARLIS, HARALDS                   | 12:05                            |                |            |                                                                    |
|----------------------------------------------------|----------------------------------|----------------|------------|--------------------------------------------------------------------|
| TURNOVER by AUDA, PATRIK                           | 11:36                            |                |            |                                                                    |
|                                                    | 11:36                            |                |            | STEAL by BROOKS, DEVIN                                             |
| FOUL by AUDA, PATRIK                               | 11:36                            |                |            |                                                                    |
| SUB IN: EDWIN,FUQUAN                               | 11:36                            |                |            | TIMEOUT MEDIA                                                      |
| SUB OUT: OLIVER, BRIAN                             | 11:36<br>11:36                   |                |            |                                                                    |
|                                                    | 11:36                            |                |            | SUB IN: MANIGAT, JAHENNS                                           |
|                                                    | 11:36                            |                |            | SUB IN: CHATMAN,AUSTIN                                             |
|                                                    | 11:36                            |                |            | SUB IN: WRAGGE,ETHAN                                               |
|                                                    | 11:36                            |                |            | SUB OUT: MCDERMOTT, DOUG                                           |
|                                                    | 11:36                            |                |            | SUB OUT: GIBBS, GRANT                                              |
|                                                    | 11:36                            |                |            | SUB OUT: BROOKS, DEVIN                                             |
| SUB IN: GERAMIPOOR,AARON                           | 11:13                            |                |            |                                                                    |
| SUB OUT: TEAGUE,EUGENE                             | 11:13                            |                |            |                                                                    |
|                                                    | 11:08                            |                |            | MISSED JUMPER by ARTINO, WILL                                      |
| REBOUND (DEF) by KARLIS, HARALDS                   | 11:08                            |                |            |                                                                    |
| MISSED JUMPER by AUDA, PATRIK                      | 10:40                            |                |            |                                                                    |
|                                                    | 10:40                            |                |            | REBOUND (DEF) by ARTINO, WILL                                      |
| FOUL by GERAMIPOOR, AARON                          | 10:28                            |                |            |                                                                    |
|                                                    | 10:28                            |                |            | SUB IN: ZIERDEN, ISAIAH                                            |
|                                                    | 10:28                            |                |            | SUB IN: MCDERMOTT, DOUG                                            |
|                                                    | 10:28                            |                |            | SUB OUT: DINGMAN,AVERY                                             |
|                                                    | 10:28                            |                |            | SUB OUT: ARTINO, WILL                                              |
|                                                    | 10:27                            | 17-18          | V 1        | GOOD! JUMPER by ZIERDEN, ISAIAH                                    |
|                                                    | 10:27                            |                |            | ASSIST by CHATMAN, AUSTIN                                          |
| MISSED LAYUP by SINA, JAREN                        | 09:54                            |                |            |                                                                    |
| REBOUND (OFF) by AUDA, PATRIK                      | 09:54                            | 17.00          | N/C        |                                                                    |
| GOOD! LAYUP by AUDA, PATRIK                        | 09:50                            | 17-20          | V 3        |                                                                    |
| FOUL by AUDA, PATRIK                               | 09:38                            | 10.00          | V 2        |                                                                    |
|                                                    | 09:38<br>09:38                   | 18-20<br>19-20 | V 2<br>V 1 | GOOD! FT by MCDERMOTT, DOUG                                        |
| SUB IN: MOBLEY, BRANDON                            | 09:38                            | 19-20          | VI         | GOOD! FT by MCDERMOTT, DOUG                                        |
| SUB IN: TEAGUE, EUGENE                             | 09:38                            |                |            |                                                                    |
| SUB IN: OLIVER, BRIAN                              | 09:38                            |                |            |                                                                    |
| SUB OUT: AUDA, PATRIK                              | 09:38                            |                |            |                                                                    |
| SUB OUT: KARLIS,HARALDS                            | 09:38                            |                |            |                                                                    |
| SUB OUT: GERAMIPOOR,AARON                          | 09:38                            |                |            |                                                                    |
| MISSED JUMPER by OLIVER, BRIAN                     | 09:31                            |                |            |                                                                    |
| REBOUND (OFF) by TEAGUE,EUGENE                     | 09:31                            |                |            |                                                                    |
| MISSED LAYUP by TEAGUE, EUGENE                     | 09:27                            |                |            |                                                                    |
|                                                    | 09:27                            |                |            | REBOUND (DEF) by WRAGGE, ETHAN                                     |
|                                                    | 09:21                            | 21-20          | H 1        | GOOD! LAYUP by CHATMAN, AUSTIN                                     |
| GOOD! LAYUP by TEAGUE, EUGENE                      | 08:58                            | 21-22          | V 1        |                                                                    |
| ASSIST by EDWIN, FUQUAN                            | 08:58                            |                |            |                                                                    |
|                                                    | 08:44                            |                |            | MISSED JUMPER by MCDERMOTT, DOUG                                   |
| REBOUND (DEF) by TEAGUE,EUGENE                     | 08:44                            |                |            |                                                                    |
| TURNOVER by EDWIN, FUQUAN                          | 08:25                            |                |            |                                                                    |
| FOUL by EDWIN, FUQUAN                              | 08:25                            |                |            |                                                                    |
| SUB IN: BERRY,TRAVIS                               | 08:25                            |                |            |                                                                    |
| SUB OUT: SINA,JAREN                                | 08:25                            |                |            |                                                                    |
|                                                    | 08:25                            |                |            | SUB IN: BROOKS, DEVIN                                              |
|                                                    | 08:25                            |                |            | SUB IN: GIBBS, GRANT                                               |
|                                                    | 08:25                            |                |            | SUB OUT: MANIGAT, JAHENNS                                          |
|                                                    | 08:25                            | 00.00          |            |                                                                    |
|                                                    | 07:53                            | 23-22          | H 1        | GOOD! LAYUP by ZIERDEN, ISAIAH                                     |
| MISSED 3PTR by EDWIN, FUQUAN                       | 07:19                            |                |            |                                                                    |
|                                                    | 07:19<br>07:12                   |                |            | REBOUND (DEF) by BROOKS,DEVIN<br>MISSED LAYUP by GIBBS,GRANT       |
| BLOCK by OLIVER, BRIAN                             | 07:12                            |                |            | WISSED LATOR BY GIBBS, GRANT                                       |
|                                                    | 07:12                            |                |            | REBOUND (OFF) by TEAM                                              |
|                                                    | 07:12                            |                |            | TIMEOUT MEDIA                                                      |
| SUB IN: SINA, JAREN                                | 07:12                            |                |            |                                                                    |
| SUB OUT: BERRY,TRAVIS                              | 07:12                            |                |            |                                                                    |
|                                                    | 07:11                            | 25-22          | Н 3        | GOOD! DUNK by GIBBS,GRANT                                          |
|                                                    | 07:11                            |                |            | ASSIST by BROOKS,DEVIN                                             |
| TURNOVER by TEAGUE, EUGENE                         | 06:50                            |                |            |                                                                    |
|                                                    | 06:48                            |                |            | MISSED JUMPER by ZIERDEN, ISAIAH                                   |
|                                                    | 06:48                            |                |            | REBOUND (OFF) by WRAGGE,ETHAN                                      |
|                                                    | 06:48                            |                |            | MISSED LAYUP by BROOKS, DEVIN                                      |
| REBOUND (DEF) by SINA, JAREN                       | 06:48                            |                |            |                                                                    |
| TURNOVER by MOBLEY, BRANDON                        | 06:06                            |                |            |                                                                    |
| SUB IN: GERAMIPOOR,AARON                           | 06:06                            |                |            |                                                                    |
| SUB IN: KARLIS, HARALDS                            | 06:06                            |                |            |                                                                    |
| SUB OUT: TEAGUE,EUGENE                             | 06:06                            |                |            |                                                                    |
|                                                    | 06:06                            |                |            |                                                                    |
| SUB OUT: OLIVER,BRIAN                              | 05:56                            | 27-22          | H 5        | GOOD! LAYUP by GIBBS, GRANT                                        |
|                                                    |                                  |                |            |                                                                    |
|                                                    | 05:48                            |                |            |                                                                    |
|                                                    | 05:48<br>05:26                   |                |            |                                                                    |
| TIMEOUT 30SEC                                      | 05:48<br>05:26<br>05:26          |                |            | REBOUND (DEF) by ZIERDEN, ISAIAH                                   |
| TIMEOUT 30SEC<br>MISSED JUMPER by GERAMIPOOR,AARON | 05:48<br>05:26<br>05:26<br>05:11 |                |            | REBOUND (DEF) by ZIERDEN, ISAIAH<br>MISSED 3PTR by MCDERMOTT, DOUG |
| TIMEOUT 30SEC                                      | 05:48<br>05:26<br>05:26          | 27-25          | Н 2        |                                                                    |