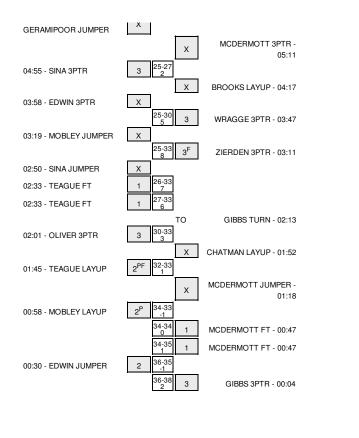

#### Seton Hall vs Creighton 2/23/2014; 4:02 pm at Omaha, Neb. (CenturyLink Center Omaha) Period 1 Play-By-Play

| VISITORS: Seton Hall                                                                                                    | Time                                      | Score      | Margin   | HOME: Creighton                  |
|-------------------------------------------------------------------------------------------------------------------------|-------------------------------------------|------------|----------|----------------------------------|
| GOOD! JUMPER by EDWIN,FUQUAN                                                                                            | 19:46<br>19:16                            | 2-0<br>2-2 | H 2<br>T | GOOD! JUMPER by MCDERMOTT, DOUG  |
| GOOD! JUMPER BY EDWIN, FOQUAN                                                                                           | 19:05                                     | 4-2        | H 2      | GOOD! JUMPER by MCDERMOTT, DOUG  |
|                                                                                                                         | 19:05                                     | 4-2        | H 2      | ASSIST by MANIGAT, JAHENNS       |
| GOOD! 3PTR by EDWIN,FUQUAN                                                                                              | 18:34                                     | 4-5        | V 1      |                                  |
| ASSIST by AUDA, PATRIK                                                                                                  | 18:34                                     | 4-5        | V I      |                                  |
| FOUL by SINA, JAREN                                                                                                     | 18:27                                     |            |          |                                  |
|                                                                                                                         | 18:17                                     |            |          | MISSED 3PTR by MCDERMOTT, DOUG   |
| REBOUND (DEF) by TEAGUE,EUGENE                                                                                          | 18:17                                     |            |          |                                  |
| GOOD! 3PTR by AUDA, PATRIK                                                                                              | 18:05                                     | 4-8        | V 4      |                                  |
| ASSIST by TEAGUE, EUGENE                                                                                                | 18:05                                     |            |          |                                  |
|                                                                                                                         | 17:56                                     | 7-8        | V 1      | GOOD! 3PTR by MANIGAT, JAHENNS   |
|                                                                                                                         | 17:56                                     |            |          | ASSIST by CHATMAN, AUSTIN        |
| MISSED 3PTR by EDWIN,FUQUAN                                                                                             | 17:37                                     |            |          |                                  |
| REBOUND (OFF) by TEAGUE, EUGENE                                                                                         | 17:37                                     |            |          |                                  |
| TURNOVER by TEAGUE, EUGENE                                                                                              | 17:33                                     |            |          |                                  |
| FOUL by TEAGUE,EUGENE                                                                                                   | 17:33                                     |            |          |                                  |
|                                                                                                                         | 17:17                                     |            |          | TURNOVER by CHATMAN, AUSTIN      |
| STEAL by AUDA, PATRIK                                                                                                   | 17:16                                     |            |          |                                  |
| MISSED 3PTR by EDWIN,FUQUAN                                                                                             | 16:54                                     |            |          |                                  |
|                                                                                                                         | 16:54                                     |            |          | REBOUND (DEF) by TEAM            |
| SUB IN: BERRY, TRAVIS                                                                                                   | 16:51                                     |            |          |                                  |
| SUB IN: MOBLEY, BRANDON                                                                                                 | 16:51                                     |            |          |                                  |
| SUB IN: OLIVER, BRIAN                                                                                                   | 16:51                                     |            |          |                                  |
| SUB OUT: KARLIS,HARALDS                                                                                                 | 16:51                                     |            |          |                                  |
| SUB OUT: SINA, JAREN                                                                                                    | 16:51                                     |            |          |                                  |
| SUB OUT: AUDA, PATRIK                                                                                                   | 16:51                                     |            |          |                                  |
|                                                                                                                         | 16:23                                     |            |          | MISSED LAYUP by MANIGAT, JAHENNS |
| REBOUND (DEF) by MOBLEY, BRANDON                                                                                        | 16:23                                     |            |          |                                  |
| SUB IN: SINA, JAREN                                                                                                     | 16:09                                     |            |          |                                  |
| SUB OUT: BERRY,TRAVIS                                                                                                   | 16:09                                     |            |          |                                  |
| TURNOVER by TEAGUE, EUGENE                                                                                              | 16:04                                     |            |          |                                  |
| SUB IN: BERRY, TRAVIS                                                                                                   | 16:04                                     |            |          |                                  |
| SUB OUT: SINA, JAREN                                                                                                    | 16:04                                     |            |          |                                  |
|                                                                                                                         | 15:36                                     |            |          | MISSED LAYUP by CHATMAN, AUSTIN  |
| REBOUND (DEF) by TEAGUE, EUGENE                                                                                         | 15:36                                     |            |          |                                  |
| GOOD! JUMPER by MOBLEY, BRANDON                                                                                         | 15:17                                     | 7-10       | V 3      |                                  |
| ASSIST by BERRY, TRAVIS                                                                                                 | 15:17                                     |            |          |                                  |
|                                                                                                                         | 15:04                                     | 10-10      | Т        | GOOD! 3PTR by WRAGGE, ETHAN      |
|                                                                                                                         | 15:04                                     |            |          | ASSIST by MANIGAT, JAHENNS       |
|                                                                                                                         | 14:50                                     |            |          | FOUL by WRAGGE,ETHAN             |
| TIMEOUT MEDIA                                                                                                           | 14:50                                     |            |          |                                  |
| SUB IN: GERAMIPOOR,AARON                                                                                                | 14:50                                     |            |          |                                  |
| SUB IN: SINA, JAREN                                                                                                     | 14:50                                     |            |          |                                  |
| SUB OUT: BERRY,TRAVIS                                                                                                   | 14:50                                     |            |          |                                  |
| SUB OUT: TEAGUE,EUGENE                                                                                                  | 14:50                                     |            |          |                                  |
|                                                                                                                         | 14:50                                     |            |          | SUB IN: DINGMAN,AVERY            |
|                                                                                                                         | 14:50                                     |            |          | SUB IN: ARTINO, WILL             |
|                                                                                                                         | 14:50                                     |            |          | SUB OUT: MANIGAT, JAHENNS        |
|                                                                                                                         | 14:50                                     |            |          | SUB OUT: WRAGGE,ETHAN            |
| GOOD! 3PTR by MOBLEY, BRANDON                                                                                           | 14:29                                     | 10-13      | V 3      |                                  |
| ASSIST by SINA, JAREN                                                                                                   | 14:29                                     |            |          |                                  |
|                                                                                                                         | 14:03                                     | 13-13      | Т        | GOOD! 3PTR by GIBBS, GRANT       |
|                                                                                                                         | 14:03                                     |            |          | ASSIST by CHATMAN, AUSTIN        |
| TURNOVER by GERAMIPOOR, AARON                                                                                           | 13:36                                     |            |          |                                  |
| SUB IN: KARLIS, HARALDS                                                                                                 | 13:36                                     |            |          |                                  |
| SUB OUT: EDWIN,FUQUAN                                                                                                   | 13:36                                     |            |          |                                  |
|                                                                                                                         | 13:36                                     |            |          | SUB IN: BROOKS, DEVIN            |
|                                                                                                                         | 13:36                                     |            |          | SUB OUT: CHATMAN,AUSTIN          |
|                                                                                                                         | 13:14                                     |            |          | MISSED JUMPER by MCDERMOTT, DOUG |
| REBOUND (DEF) by TEAM                                                                                                   | 13:14                                     |            |          |                                  |
| SUB IN: AUDA, PATRIK                                                                                                    | 13:11                                     |            |          |                                  |
| SUB IN: TEAGUE, EUGENE                                                                                                  | 13:11                                     |            |          |                                  |
| SUB OUT: GERAMIPOOR, AARON                                                                                              | 13:11                                     |            |          |                                  |
| SUB OUT: MOBLEY, BRANDON                                                                                                | 13:11                                     |            |          |                                  |
| GOOD! JUMPER by TEAGUE, EUGENE                                                                                          | 12:55                                     | 13-15      | V 2      |                                  |
| ASSIST by OLIVER, BRIAN                                                                                                 | 12:55                                     |            |          |                                  |
|                                                                                                                         | 12:43                                     | 15-15      | Т        | GOOD! LAYUP by MCDERMOTT, DOUG   |
|                                                                                                                         | 12:43                                     |            |          | ASSIST by DINGMAN, AVERY         |
| MISSED 3PTR by OLIVER, BRIAN                                                                                            | 12:22                                     |            |          |                                  |
|                                                                                                                         |                                           |            |          |                                  |
|                                                                                                                         |                                           | 15-18      | V 3      |                                  |
| ASSIST by AUDA, PATRIK                                                                                                  |                                           |            |          |                                  |
|                                                                                                                         | 12:05                                     |            |          | MISSED JUMPER by BROOKS, DEVIN   |
| MISSED 3PTR by OLIVER,BRIAN<br>REBOUND (OFF) by KARLIS,HARALDS<br>GOODI 3PTR by KARLIS,HARALDS<br>ASSIST by AUDA,PATRIK | 12:22<br>12:22<br>12:16<br>12:16<br>12:05 | 15-18      | V 3      | MISSED JUMPER by BI              |

| REBOUND (DEF) by KARLIS, HARALDS                   | 12:05                            |                |            |                                                                    |
|----------------------------------------------------|----------------------------------|----------------|------------|--------------------------------------------------------------------|
| TURNOVER by AUDA, PATRIK                           | 11:36                            |                |            |                                                                    |
|                                                    | 11:36                            |                |            | STEAL by BROOKS, DEVIN                                             |
| FOUL by AUDA, PATRIK                               | 11:36                            |                |            |                                                                    |
| SUB IN: EDWIN,FUQUAN                               | 11:36                            |                |            | TIMEOUT MEDIA                                                      |
| SUB OUT: OLIVER, BRIAN                             | 11:36<br>11:36                   |                |            |                                                                    |
|                                                    | 11:36                            |                |            | SUB IN: MANIGAT, JAHENNS                                           |
|                                                    | 11:36                            |                |            | SUB IN: CHATMAN,AUSTIN                                             |
|                                                    | 11:36                            |                |            | SUB IN: WRAGGE,ETHAN                                               |
|                                                    | 11:36                            |                |            | SUB OUT: MCDERMOTT, DOUG                                           |
|                                                    | 11:36                            |                |            | SUB OUT: GIBBS, GRANT                                              |
|                                                    | 11:36                            |                |            | SUB OUT: BROOKS, DEVIN                                             |
| SUB IN: GERAMIPOOR,AARON                           | 11:13                            |                |            |                                                                    |
| SUB OUT: TEAGUE,EUGENE                             | 11:13                            |                |            |                                                                    |
|                                                    | 11:08                            |                |            | MISSED JUMPER by ARTINO, WILL                                      |
| REBOUND (DEF) by KARLIS, HARALDS                   | 11:08                            |                |            |                                                                    |
| MISSED JUMPER by AUDA, PATRIK                      | 10:40                            |                |            |                                                                    |
|                                                    | 10:40                            |                |            | REBOUND (DEF) by ARTINO, WILL                                      |
| FOUL by GERAMIPOOR, AARON                          | 10:28                            |                |            |                                                                    |
|                                                    | 10:28                            |                |            | SUB IN: ZIERDEN, ISAIAH                                            |
|                                                    | 10:28                            |                |            | SUB IN: MCDERMOTT, DOUG                                            |
|                                                    | 10:28                            |                |            | SUB OUT: DINGMAN,AVERY                                             |
|                                                    | 10:28                            |                |            | SUB OUT: ARTINO, WILL                                              |
|                                                    | 10:27                            | 17-18          | V 1        | GOOD! JUMPER by ZIERDEN, ISAIAH                                    |
|                                                    | 10:27                            |                |            | ASSIST by CHATMAN, AUSTIN                                          |
| MISSED LAYUP by SINA, JAREN                        | 09:54                            |                |            |                                                                    |
| REBOUND (OFF) by AUDA, PATRIK                      | 09:54                            | 17.00          | N/C        |                                                                    |
| GOOD! LAYUP by AUDA, PATRIK                        | 09:50                            | 17-20          | V 3        |                                                                    |
| FOUL by AUDA, PATRIK                               | 09:38                            | 10.00          | V 2        |                                                                    |
|                                                    | 09:38<br>09:38                   | 18-20<br>19-20 | V 2<br>V 1 | GOOD! FT by MCDERMOTT, DOUG                                        |
| SUB IN: MOBLEY, BRANDON                            | 09:38                            | 19-20          | VI         | GOOD! FT by MCDERMOTT, DOUG                                        |
| SUB IN: TEAGUE, EUGENE                             | 09:38                            |                |            |                                                                    |
| SUB IN: OLIVER, BRIAN                              | 09:38                            |                |            |                                                                    |
| SUB OUT: AUDA, PATRIK                              | 09:38                            |                |            |                                                                    |
| SUB OUT: KARLIS,HARALDS                            | 09:38                            |                |            |                                                                    |
| SUB OUT: GERAMIPOOR,AARON                          | 09:38                            |                |            |                                                                    |
| MISSED JUMPER by OLIVER, BRIAN                     | 09:31                            |                |            |                                                                    |
| REBOUND (OFF) by TEAGUE,EUGENE                     | 09:31                            |                |            |                                                                    |
| MISSED LAYUP by TEAGUE, EUGENE                     | 09:27                            |                |            |                                                                    |
|                                                    | 09:27                            |                |            | REBOUND (DEF) by WRAGGE, ETHAN                                     |
|                                                    | 09:21                            | 21-20          | H 1        | GOOD! LAYUP by CHATMAN, AUSTIN                                     |
| GOOD! LAYUP by TEAGUE, EUGENE                      | 08:58                            | 21-22          | V 1        |                                                                    |
| ASSIST by EDWIN, FUQUAN                            | 08:58                            |                |            |                                                                    |
|                                                    | 08:44                            |                |            | MISSED JUMPER by MCDERMOTT, DOUG                                   |
| REBOUND (DEF) by TEAGUE,EUGENE                     | 08:44                            |                |            |                                                                    |
| TURNOVER by EDWIN, FUQUAN                          | 08:25                            |                |            |                                                                    |
| FOUL by EDWIN, FUQUAN                              | 08:25                            |                |            |                                                                    |
| SUB IN: BERRY,TRAVIS                               | 08:25                            |                |            |                                                                    |
| SUB OUT: SINA,JAREN                                | 08:25                            |                |            |                                                                    |
|                                                    | 08:25                            |                |            | SUB IN: BROOKS, DEVIN                                              |
|                                                    | 08:25                            |                |            | SUB IN: GIBBS, GRANT                                               |
|                                                    | 08:25                            |                |            | SUB OUT: MANIGAT, JAHENNS                                          |
|                                                    | 08:25                            | 00.00          |            |                                                                    |
|                                                    | 07:53                            | 23-22          | H 1        | GOOD! LAYUP by ZIERDEN, ISAIAH                                     |
| MISSED 3PTR by EDWIN, FUQUAN                       | 07:19                            |                |            |                                                                    |
|                                                    | 07:19<br>07:12                   |                |            | REBOUND (DEF) by BROOKS,DEVIN<br>MISSED LAYUP by GIBBS,GRANT       |
| BLOCK by OLIVER, BRIAN                             | 07:12                            |                |            | WISSED LATOR BY GIBBS, GRANT                                       |
|                                                    | 07:12                            |                |            | REBOUND (OFF) by TEAM                                              |
|                                                    | 07:12                            |                |            | TIMEOUT MEDIA                                                      |
| SUB IN: SINA, JAREN                                | 07:12                            |                |            |                                                                    |
| SUB OUT: BERRY,TRAVIS                              | 07:12                            |                |            |                                                                    |
|                                                    | 07:11                            | 25-22          | Н 3        | GOOD! DUNK by GIBBS,GRANT                                          |
|                                                    | 07:11                            |                |            | ASSIST by BROOKS,DEVIN                                             |
| TURNOVER by TEAGUE, EUGENE                         | 06:50                            |                |            |                                                                    |
|                                                    | 06:48                            |                |            | MISSED JUMPER by ZIERDEN, ISAIAH                                   |
|                                                    | 06:48                            |                |            | REBOUND (OFF) by WRAGGE,ETHAN                                      |
|                                                    | 06:48                            |                |            | MISSED LAYUP by BROOKS, DEVIN                                      |
| REBOUND (DEF) by SINA, JAREN                       | 06:48                            |                |            |                                                                    |
| TURNOVER by MOBLEY, BRANDON                        | 06:06                            |                |            |                                                                    |
| SUB IN: GERAMIPOOR,AARON                           | 06:06                            |                |            |                                                                    |
| SUB IN: KARLIS, HARALDS                            | 06:06                            |                |            |                                                                    |
| SUB OUT: TEAGUE,EUGENE                             | 06:06                            |                |            |                                                                    |
|                                                    | 06:06                            |                |            |                                                                    |
| SUB OUT: OLIVER,BRIAN                              | 05:56                            | 27-22          | H 5        | GOOD! LAYUP by GIBBS, GRANT                                        |
|                                                    |                                  |                |            |                                                                    |
|                                                    | 05:48                            |                |            |                                                                    |
|                                                    | 05:48<br>05:26                   |                |            |                                                                    |
| TIMEOUT 30SEC                                      | 05:48<br>05:26<br>05:26          |                |            | REBOUND (DEF) by ZIERDEN, ISAIAH                                   |
| TIMEOUT 30SEC<br>MISSED JUMPER by GERAMIPOOR,AARON | 05:48<br>05:26<br>05:26<br>05:11 |                |            | REBOUND (DEF) by ZIERDEN, ISAIAH<br>MISSED 3PTR by MCDERMOTT, DOUG |
| TIMEOUT 30SEC                                      | 05:48<br>05:26<br>05:26          | 27-25          | Н 2        |                                                                    |