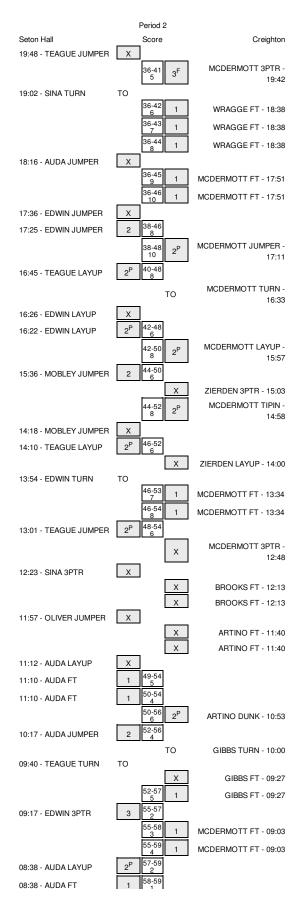

#### Seton Hall vs Creighton 2/23/2014; 4:02 pm at Omaha, Neb. (CenturyLink Center Omaha) Period 1 Play-By-Play

| VISITORS: Seton Hall                                                                                                    | Time                                      | Score      | Margin   | HOME: Creighton                  |
|-------------------------------------------------------------------------------------------------------------------------|-------------------------------------------|------------|----------|----------------------------------|
| GOOD! JUMPER by EDWIN,FUQUAN                                                                                            | 19:46<br>19:16                            | 2-0<br>2-2 | H 2<br>T | GOOD! JUMPER by MCDERMOTT, DOUG  |
| GOOD! JUMPER BY EDWIN, FOQUAN                                                                                           | 19:05                                     | 4-2        | H 2      | GOOD! JUMPER by MCDERMOTT, DOUG  |
|                                                                                                                         | 19:05                                     | 4-2        | H 2      | ASSIST by MANIGAT, JAHENNS       |
| GOOD! 3PTR by EDWIN,FUQUAN                                                                                              | 18:34                                     | 4-5        | V 1      |                                  |
| ASSIST by AUDA, PATRIK                                                                                                  | 18:34                                     | 4-5        | V I      |                                  |
| FOUL by SINA, JAREN                                                                                                     | 18:27                                     |            |          |                                  |
|                                                                                                                         | 18:17                                     |            |          | MISSED 3PTR by MCDERMOTT, DOUG   |
| REBOUND (DEF) by TEAGUE,EUGENE                                                                                          | 18:17                                     |            |          |                                  |
| GOOD! 3PTR by AUDA, PATRIK                                                                                              | 18:05                                     | 4-8        | V 4      |                                  |
| ASSIST by TEAGUE, EUGENE                                                                                                | 18:05                                     |            |          |                                  |
|                                                                                                                         | 17:56                                     | 7-8        | V 1      | GOOD! 3PTR by MANIGAT, JAHENNS   |
|                                                                                                                         | 17:56                                     |            |          | ASSIST by CHATMAN, AUSTIN        |
| MISSED 3PTR by EDWIN,FUQUAN                                                                                             | 17:37                                     |            |          |                                  |
| REBOUND (OFF) by TEAGUE, EUGENE                                                                                         | 17:37                                     |            |          |                                  |
| TURNOVER by TEAGUE, EUGENE                                                                                              | 17:33                                     |            |          |                                  |
| FOUL by TEAGUE,EUGENE                                                                                                   | 17:33                                     |            |          |                                  |
|                                                                                                                         | 17:17                                     |            |          | TURNOVER by CHATMAN, AUSTIN      |
| STEAL by AUDA, PATRIK                                                                                                   | 17:16                                     |            |          |                                  |
| MISSED 3PTR by EDWIN,FUQUAN                                                                                             | 16:54                                     |            |          |                                  |
|                                                                                                                         | 16:54                                     |            |          | REBOUND (DEF) by TEAM            |
| SUB IN: BERRY, TRAVIS                                                                                                   | 16:51                                     |            |          |                                  |
| SUB IN: MOBLEY, BRANDON                                                                                                 | 16:51                                     |            |          |                                  |
| SUB IN: OLIVER, BRIAN                                                                                                   | 16:51                                     |            |          |                                  |
| SUB OUT: KARLIS,HARALDS                                                                                                 | 16:51                                     |            |          |                                  |
| SUB OUT: SINA, JAREN                                                                                                    | 16:51                                     |            |          |                                  |
| SUB OUT: AUDA, PATRIK                                                                                                   | 16:51                                     |            |          |                                  |
|                                                                                                                         | 16:23                                     |            |          | MISSED LAYUP by MANIGAT, JAHENNS |
| REBOUND (DEF) by MOBLEY, BRANDON                                                                                        | 16:23                                     |            |          |                                  |
| SUB IN: SINA, JAREN                                                                                                     | 16:09                                     |            |          |                                  |
| SUB OUT: BERRY,TRAVIS                                                                                                   | 16:09                                     |            |          |                                  |
| TURNOVER by TEAGUE, EUGENE                                                                                              | 16:04                                     |            |          |                                  |
| SUB IN: BERRY, TRAVIS                                                                                                   | 16:04                                     |            |          |                                  |
| SUB OUT: SINA, JAREN                                                                                                    | 16:04                                     |            |          |                                  |
|                                                                                                                         | 15:36                                     |            |          | MISSED LAYUP by CHATMAN, AUSTIN  |
| REBOUND (DEF) by TEAGUE, EUGENE                                                                                         | 15:36                                     |            |          |                                  |
| GOOD! JUMPER by MOBLEY, BRANDON                                                                                         | 15:17                                     | 7-10       | V 3      |                                  |
| ASSIST by BERRY, TRAVIS                                                                                                 | 15:17                                     |            |          |                                  |
|                                                                                                                         | 15:04                                     | 10-10      | Т        | GOOD! 3PTR by WRAGGE, ETHAN      |
|                                                                                                                         | 15:04                                     |            |          | ASSIST by MANIGAT, JAHENNS       |
|                                                                                                                         | 14:50                                     |            |          | FOUL by WRAGGE,ETHAN             |
| TIMEOUT MEDIA                                                                                                           | 14:50                                     |            |          |                                  |
| SUB IN: GERAMIPOOR,AARON                                                                                                | 14:50                                     |            |          |                                  |
| SUB IN: SINA, JAREN                                                                                                     | 14:50                                     |            |          |                                  |
| SUB OUT: BERRY,TRAVIS                                                                                                   | 14:50                                     |            |          |                                  |
| SUB OUT: TEAGUE,EUGENE                                                                                                  | 14:50                                     |            |          |                                  |
|                                                                                                                         | 14:50                                     |            |          | SUB IN: DINGMAN,AVERY            |
|                                                                                                                         | 14:50                                     |            |          | SUB IN: ARTINO, WILL             |
|                                                                                                                         | 14:50                                     |            |          | SUB OUT: MANIGAT, JAHENNS        |
|                                                                                                                         | 14:50                                     |            |          | SUB OUT: WRAGGE,ETHAN            |
| GOOD! 3PTR by MOBLEY, BRANDON                                                                                           | 14:29                                     | 10-13      | V 3      |                                  |
| ASSIST by SINA, JAREN                                                                                                   | 14:29                                     |            |          |                                  |
|                                                                                                                         | 14:03                                     | 13-13      | Т        | GOOD! 3PTR by GIBBS, GRANT       |
|                                                                                                                         | 14:03                                     |            |          | ASSIST by CHATMAN, AUSTIN        |
| TURNOVER by GERAMIPOOR, AARON                                                                                           | 13:36                                     |            |          |                                  |
| SUB IN: KARLIS, HARALDS                                                                                                 | 13:36                                     |            |          |                                  |
| SUB OUT: EDWIN,FUQUAN                                                                                                   | 13:36                                     |            |          |                                  |
|                                                                                                                         | 13:36                                     |            |          | SUB IN: BROOKS, DEVIN            |
|                                                                                                                         | 13:36                                     |            |          | SUB OUT: CHATMAN,AUSTIN          |
|                                                                                                                         | 13:14                                     |            |          | MISSED JUMPER by MCDERMOTT, DOUG |
| REBOUND (DEF) by TEAM                                                                                                   | 13:14                                     |            |          |                                  |
| SUB IN: AUDA, PATRIK                                                                                                    | 13:11                                     |            |          |                                  |
| SUB IN: TEAGUE, EUGENE                                                                                                  | 13:11                                     |            |          |                                  |
| SUB OUT: GERAMIPOOR, AARON                                                                                              | 13:11                                     |            |          |                                  |
| SUB OUT: MOBLEY, BRANDON                                                                                                | 13:11                                     |            |          |                                  |
| GOOD! JUMPER by TEAGUE, EUGENE                                                                                          | 12:55                                     | 13-15      | V 2      |                                  |
| ASSIST by OLIVER, BRIAN                                                                                                 | 12:55                                     |            |          |                                  |
|                                                                                                                         | 12:43                                     | 15-15      | Т        | GOOD! LAYUP by MCDERMOTT, DOUG   |
|                                                                                                                         | 12:43                                     |            |          | ASSIST by DINGMAN, AVERY         |
| MISSED 3PTR by OLIVER, BRIAN                                                                                            | 12:22                                     |            |          |                                  |
|                                                                                                                         |                                           |            |          |                                  |
|                                                                                                                         |                                           | 15-18      | V 3      |                                  |
| ASSIST by AUDA, PATRIK                                                                                                  |                                           |            |          |                                  |
|                                                                                                                         | 12:05                                     |            |          | MISSED JUMPER by BROOKS, DEVIN   |
| MISSED 3PTR by OLIVER,BRIAN<br>REBOUND (OFF) by KARLIS,HARALDS<br>GOODI 3PTR by KARLIS,HARALDS<br>ASSIST by AUDA,PATRIK | 12:22<br>12:22<br>12:16<br>12:16<br>12:05 | 15-18      | V 3      | MISSED JUMPER by BI              |

| REBOUND (DEF) by KARLIS, HARALDS                   | 12:05                            |                |            |                                                                    |
|----------------------------------------------------|----------------------------------|----------------|------------|--------------------------------------------------------------------|
| TURNOVER by AUDA, PATRIK                           | 11:36                            |                |            |                                                                    |
|                                                    | 11:36                            |                |            | STEAL by BROOKS, DEVIN                                             |
| FOUL by AUDA, PATRIK                               | 11:36                            |                |            |                                                                    |
| SUB IN: EDWIN,FUQUAN                               | 11:36                            |                |            | TIMEOUT MEDIA                                                      |
| SUB OUT: OLIVER, BRIAN                             | 11:36<br>11:36                   |                |            |                                                                    |
|                                                    | 11:36                            |                |            | SUB IN: MANIGAT, JAHENNS                                           |
|                                                    | 11:36                            |                |            | SUB IN: CHATMAN,AUSTIN                                             |
|                                                    | 11:36                            |                |            | SUB IN: WRAGGE,ETHAN                                               |
|                                                    | 11:36                            |                |            | SUB OUT: MCDERMOTT, DOUG                                           |
|                                                    | 11:36                            |                |            | SUB OUT: GIBBS, GRANT                                              |
|                                                    | 11:36                            |                |            | SUB OUT: BROOKS, DEVIN                                             |
| SUB IN: GERAMIPOOR,AARON                           | 11:13                            |                |            |                                                                    |
| SUB OUT: TEAGUE,EUGENE                             | 11:13                            |                |            |                                                                    |
|                                                    | 11:08                            |                |            | MISSED JUMPER by ARTINO, WILL                                      |
| REBOUND (DEF) by KARLIS, HARALDS                   | 11:08                            |                |            |                                                                    |
| MISSED JUMPER by AUDA, PATRIK                      | 10:40                            |                |            |                                                                    |
|                                                    | 10:40                            |                |            | REBOUND (DEF) by ARTINO, WILL                                      |
| FOUL by GERAMIPOOR, AARON                          | 10:28                            |                |            |                                                                    |
|                                                    | 10:28                            |                |            | SUB IN: ZIERDEN, ISAIAH                                            |
|                                                    | 10:28                            |                |            | SUB IN: MCDERMOTT, DOUG                                            |
|                                                    | 10:28                            |                |            | SUB OUT: DINGMAN,AVERY                                             |
|                                                    | 10:28                            |                |            | SUB OUT: ARTINO, WILL                                              |
|                                                    | 10:27                            | 17-18          | V 1        | GOOD! JUMPER by ZIERDEN, ISAIAH                                    |
|                                                    | 10:27                            |                |            | ASSIST by CHATMAN, AUSTIN                                          |
| MISSED LAYUP by SINA, JAREN                        | 09:54                            |                |            |                                                                    |
| REBOUND (OFF) by AUDA, PATRIK                      | 09:54                            | 17.00          | N/C        |                                                                    |
| GOOD! LAYUP by AUDA, PATRIK                        | 09:50                            | 17-20          | V 3        |                                                                    |
| FOUL by AUDA, PATRIK                               | 09:38                            | 10.00          | V 2        |                                                                    |
|                                                    | 09:38<br>09:38                   | 18-20<br>19-20 | V 2<br>V 1 | GOOD! FT by MCDERMOTT, DOUG                                        |
| SUB IN: MOBLEY, BRANDON                            | 09:38                            | 19-20          | VI         | GOOD! FT by MCDERMOTT, DOUG                                        |
| SUB IN: TEAGUE, EUGENE                             | 09:38                            |                |            |                                                                    |
| SUB IN: OLIVER, BRIAN                              | 09:38                            |                |            |                                                                    |
| SUB OUT: AUDA, PATRIK                              | 09:38                            |                |            |                                                                    |
| SUB OUT: KARLIS,HARALDS                            | 09:38                            |                |            |                                                                    |
| SUB OUT: GERAMIPOOR,AARON                          | 09:38                            |                |            |                                                                    |
| MISSED JUMPER by OLIVER, BRIAN                     | 09:31                            |                |            |                                                                    |
| REBOUND (OFF) by TEAGUE,EUGENE                     | 09:31                            |                |            |                                                                    |
| MISSED LAYUP by TEAGUE, EUGENE                     | 09:27                            |                |            |                                                                    |
|                                                    | 09:27                            |                |            | REBOUND (DEF) by WRAGGE, ETHAN                                     |
|                                                    | 09:21                            | 21-20          | H 1        | GOOD! LAYUP by CHATMAN, AUSTIN                                     |
| GOOD! LAYUP by TEAGUE, EUGENE                      | 08:58                            | 21-22          | V 1        |                                                                    |
| ASSIST by EDWIN, FUQUAN                            | 08:58                            |                |            |                                                                    |
|                                                    | 08:44                            |                |            | MISSED JUMPER by MCDERMOTT, DOUG                                   |
| REBOUND (DEF) by TEAGUE,EUGENE                     | 08:44                            |                |            |                                                                    |
| TURNOVER by EDWIN, FUQUAN                          | 08:25                            |                |            |                                                                    |
| FOUL by EDWIN, FUQUAN                              | 08:25                            |                |            |                                                                    |
| SUB IN: BERRY,TRAVIS                               | 08:25                            |                |            |                                                                    |
| SUB OUT: SINA,JAREN                                | 08:25                            |                |            |                                                                    |
|                                                    | 08:25                            |                |            | SUB IN: BROOKS, DEVIN                                              |
|                                                    | 08:25                            |                |            | SUB IN: GIBBS, GRANT                                               |
|                                                    | 08:25                            |                |            | SUB OUT: MANIGAT, JAHENNS                                          |
|                                                    | 08:25                            | 00.00          |            |                                                                    |
|                                                    | 07:53                            | 23-22          | H 1        | GOOD! LAYUP by ZIERDEN, ISAIAH                                     |
| MISSED 3PTR by EDWIN, FUQUAN                       | 07:19                            |                |            |                                                                    |
|                                                    | 07:19<br>07:12                   |                |            | REBOUND (DEF) by BROOKS,DEVIN<br>MISSED LAYUP by GIBBS,GRANT       |
| BLOCK by OLIVER, BRIAN                             | 07:12                            |                |            | WISSED LATOR BY GIBBS, GRANT                                       |
|                                                    | 07:12                            |                |            | REBOUND (OFF) by TEAM                                              |
|                                                    | 07:12                            |                |            | TIMEOUT MEDIA                                                      |
| SUB IN: SINA, JAREN                                | 07:12                            |                |            |                                                                    |
| SUB OUT: BERRY,TRAVIS                              | 07:12                            |                |            |                                                                    |
|                                                    | 07:11                            | 25-22          | Н 3        | GOOD! DUNK by GIBBS,GRANT                                          |
|                                                    | 07:11                            |                |            | ASSIST by BROOKS,DEVIN                                             |
| TURNOVER by TEAGUE, EUGENE                         | 06:50                            |                |            |                                                                    |
|                                                    | 06:48                            |                |            | MISSED JUMPER by ZIERDEN, ISAIAH                                   |
|                                                    | 06:48                            |                |            | REBOUND (OFF) by WRAGGE,ETHAN                                      |
|                                                    | 06:48                            |                |            | MISSED LAYUP by BROOKS, DEVIN                                      |
| REBOUND (DEF) by SINA, JAREN                       | 06:48                            |                |            |                                                                    |
| TURNOVER by MOBLEY, BRANDON                        | 06:06                            |                |            |                                                                    |
| SUB IN: GERAMIPOOR,AARON                           | 06:06                            |                |            |                                                                    |
| SUB IN: KARLIS, HARALDS                            | 06:06                            |                |            |                                                                    |
| SUB OUT: TEAGUE,EUGENE                             | 06:06                            |                |            |                                                                    |
|                                                    | 06:06                            |                |            |                                                                    |
| SUB OUT: OLIVER,BRIAN                              | 05:56                            | 27-22          | H 5        | GOOD! LAYUP by GIBBS, GRANT                                        |
|                                                    |                                  |                |            |                                                                    |
|                                                    | 05:48                            |                |            |                                                                    |
|                                                    | 05:48<br>05:26                   |                |            |                                                                    |
| TIMEOUT 30SEC                                      | 05:48<br>05:26<br>05:26          |                |            | REBOUND (DEF) by ZIERDEN, ISAIAH                                   |
| TIMEOUT 30SEC<br>MISSED JUMPER by GERAMIPOOR,AARON | 05:48<br>05:26<br>05:26<br>05:11 |                |            | REBOUND (DEF) by ZIERDEN, ISAIAH<br>MISSED 3PTR by MCDERMOTT, DOUG |
| TIMEOUT 30SEC                                      | 05:48<br>05:26<br>05:26          | 27-25          | Н 2        |                                                                    |