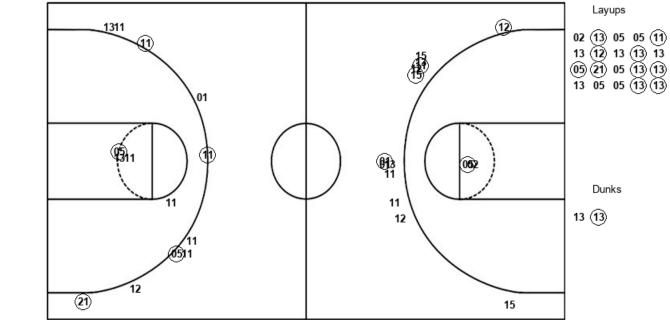

#### **Official Box Score** Elon vs William Mary

### **Game Totals -- Final Statistics**

#### March 08, 2020 at Entertainment amp; Sports Arena - Washington, D.C.

| E | lon | 68 |
|---|-----|----|
|---|-----|----|

| No. | Player            | S | Pts | FG    | 3FG   | FT   | OR | DR | TR | PF | Α  | TO | Blk | Stl | Min | +/- |
|-----|-------------------|---|-----|-------|-------|------|----|----|----|----|----|----|-----|-----|-----|-----|
| 00  | MCINTOSH, HUNTER  | G | 12  | 3-9   | 3-7   | 3-5  | 1  | 5  | 6  | 0  | 4  | 2  | 0   | 0   | 37  | 3   |
| 01  | HANNAH, CHUCK     | F | 3   | 1-2   | 1-1   | 0-0  | 3  | 1  | 4  | 5  | 2  | 1  | 0   | 0   | 18  | 11  |
| 04  | SHEFFIELD, MARCUS | G | 19  | 7-21  | 3-7   | 2-3  | 0  | 6  | 6  | 2  | 3  | 1  | 0   | 1   | 37  | 8   |
| 10  | WOOTEN, KRIS      | G | 0   | 0-6   | 0-6   | 0-0  | 0  | 0  | 0  | 2  | 1  | 1  | 0   | 0   | 29  | 8   |
| 25  | WOODS, HUNTER     | F | 20  | 7-13  | 5-7   | 1-3  | 5  | 10 | 15 | 1  | 2  | 1  | 1   | 2   | 40  | 5   |
| 03  | FULLER, SETH      | G | 3   | 1-2   | 1-2   | 0-0  | 0  | 0  | 0  | 0  | 0  | 0  | 0   | 0   | 14  | -4  |
| 05  | POSER, FEDERICO   | F | 11  | 5-8   | 0-0   | 1-2  | 2  | 1  | 3  | 5  | 1  | 1  | 2   | 0   | 21  | -6  |
| 21  | PACK, ANDY        | G | 0   | 0-0   | 0-0   | 0-0  | 0  | 0  | 0  | 0  | 2  | 0  | 0   | 0   | 4   | 0   |
|     | TEAM              |   |     |       |       |      | 3  | 0  | 3  | 0  |    | 1  |     |     |     |     |
|     | TOTALS            |   | 68  | 24-61 | 13-30 | 7-13 | 14 | 23 | 37 | 15 | 15 | 8  | 3   | 3   | 200 |     |

#### William Mary 63

|     | TOTALS                |   | 63  | 21-51 | 8-23 | 13-17 | 8  | 27 | 35 | 18 | 11 | 9  | 5   | 3   | 200 |     |
|-----|-----------------------|---|-----|-------|------|-------|----|----|----|----|----|----|-----|-----|-----|-----|
|     | TEAM                  |   |     |       |      |       | 1  | 1  | 2  | 0  |    | 0  |     |     |     |     |
| 21  | BLAIR, QUINN          | F | 5   | 2-2   | 1-1  | 0-0   | 0  | 2  | 2  | 1  | 0  | 0  | 1   | 0   | 14  | -4  |
| 15  | AYESA, MIGUEL         | G | 3   | 1-3   | 1-3  | 0-0   | 0  | 1  | 1  | 0  | 0  | 0  | 0   | 0   | 11  | -1  |
| 10  | HERMANOVSKIS, RAINERS | G | 0   | 0-0   | 0-0  | 0-0   | 0  | 0  | 0  | 1  | 0  | 0  | 0   | 0   | 3   | -5  |
| 01  | SCOTT, THORNTON       | G | 5   | 1-3   | 1-3  | 2-4   | 0  | 8  | 8  | 1  | 8  | 1  | 0   | 1   | 34  | 11  |
| 13  | KNIGHT, NATHAN        | С | 24  | 7-16  | 0-3  | 10-11 | 4  | 6  | 10 | 5  | 0  | 3  | 2   | 1   | 32  | -3  |
| 12  | LOEWE, LUKE           | G | 5   | 2-5   | 1-4  | 0-0   | 0  | 0  | 0  | 5  | 1  | 0  | 0   | 0   | 36  | 5   |
| 11  | VAN VLIET, ANDY       | F | 11  | 4-11  | 3-8  | 0-0   | 1  | 8  | 9  | 1  | 1  | 2  | 1   | 0   | 34  | -5  |
| 05  | BARNES, BRYCE         | G | 9   | 4-9   | 1-1  | 0-0   | 1  | 0  | 1  | 3  | 1  | 0  | 1   | 1   | 25  | -7  |
| 02  | HAMILTON, TYLER       | G | 1   | 0-2   | 0-0  | 1-2   | 1  | 1  | 2  | 1  | 0  | 3  | 0   | 0   | 11  | -16 |
| No. | Player                | S | Pts | FG    | 3FG  | FT    | OR | DR | TR | PF | Α  | TO | Blk | Stl | Min | +/- |
|     |                       |   |     |       |      |       |    |    |    |    |    |    |     |     |     |     |