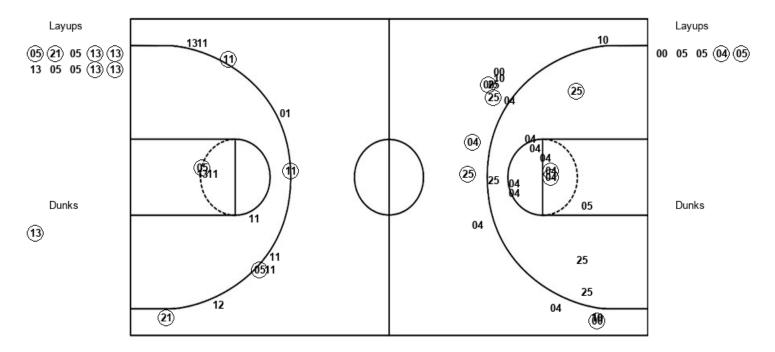

## Official Box Score

#### Elon 40

| No. | Player            | S | Pts | FG    | 3FG  | FT  | OR | DR | TR | PF | Α  | TO | Blk | Stl | Min | +/- |
|-----|-------------------|---|-----|-------|------|-----|----|----|----|----|----|----|-----|-----|-----|-----|
| 00  | MCINTOSH, HUNTER  | G | 6   | 1-5   | 1-4  | 3-4 | 0  | 2  | 2  | 0  | 2  | 2  | 0   | 0   | 18  | 6   |
| 01  | HANNAH, CHUCK     | F | 3   | 1-2   | 1-1  | 0-0 | 2  | 1  | 3  | 2  | 2  | 0  | 0   | 0   | 11  | 13  |
| 04  | SHEFFIELD, MARCUS | G | 8   | 3-9   | 2-4  | 0-1 | 0  | 2  | 2  | 1  | 3  | 0  | 0   | 0   | 17  | 12  |
| 10  | WOOTEN, KRIS      | G | 0   | 0-2   | 0-2  | 0-0 | 0  | 0  | 0  | 2  | 0  | 1  | 0   | 0   | 12  | 8   |
| 25  | WOODS, HUNTER     | F | 12  | 4-6   | 3-4  | 1-3 | 3  | 6  | 9  | 1  | 2  | 0  | 0   | 0   | 20  | 9   |
| 03  | FULLER, SETH      | G | 3   | 1-2   | 1-2  | 0-0 | 0  | 0  | 0  | 0  | 0  | 0  | 0   | 0   | 8   | 1   |
| 05  | POSER, FEDERICO   | F | 8   | 4-4   | 0-0  | 0-0 | 2  | 0  | 2  | 2  | 0  | 1  | 2   | 0   | 9   | -4  |
| 21  | PACK, ANDY        | G | 0   | 0-0   | 0-0  | 0-0 | 0  | 0  | 0  | 0  | 2  | 0  | 0   | 0   | 4   | 0   |
|     | TEAM              |   |     |       |      |     | 1  | 0  | 1  | 0  |    | 1  |     |     |     |     |
|     | TOTALS            |   | 40  | 14-30 | 8-17 | 4-8 | 8  | 11 | 19 | 8  | 11 | 5  | 2   | 0   | 100 |     |

Deadball Rebounds: 2,0 Last FG Half: ELO 2nd-01:24

William Mary 31

|     | ilaili illai y O i    |   |     |      |      |      |    |    |    |    |   |    |     |     |     |     |
|-----|-----------------------|---|-----|------|------|------|----|----|----|----|---|----|-----|-----|-----|-----|
| No. | Player                | S | Pts | FG   | 3FG  | FT   | OR | DR | TR | PF | Α | TO | Blk | Stl | Min | +/- |
| 02  | HAMILTON, TYLER       | G | 0   | 0-2  | 0-0  | 0-0  | 0  | 1  | 1  | 0  | 0 | 2  | 0   | 0   | 9   | -11 |
| 05  | BARNES, BRYCE         | G | 2   | 1-3  | 0-0  | 0-0  | 1  | 0  | 1  | 2  | 0 | 0  | 1   | 0   | 8   | -6  |
| 11  | VAN VLIET, ANDY       | F | 5   | 2-4  | 1-3  | 0-0  | 1  | 1  | 2  | 1  | 0 | 1  | 0   | 0   | 16  | -6  |
| 12  | LOEWE, LUKE           | G | 5   | 2-4  | 1-3  | 0-0  | 0  | 0  | 0  | 2  | 1 | 0  | 0   | 0   | 16  | -1  |
| 13  | KNIGHT, NATHAN        | С | 12  | 2-8  | 0-2  | 8-9  | 3  | 4  | 7  | 2  | 0 | 1  | 2   | 1   | 16  | -6  |
| 01  | SCOTT, THORNTON       | G | 4   | 1-2  | 1-2  | 1-2  | 0  | 3  | 3  | 0  | 2 | 0  | 0   | 1   | 16  | 2   |
| 10  | HERMANOVSKIS, RAINERS | G | 0   | 0-0  | 0-0  | 0-0  | 0  | 0  | 0  | 1  | 0 | 0  | 0   | 0   | 3   | -5  |
| 15  | AYESA, MIGUEL         | G | 3   | 1-3  | 1-3  | 0-0  | 0  | 0  | 0  | 0  | 0 | 0  | 0   | 0   | 7   | -6  |
| 21  | BLAIR, QUINN          | F | 0   | 0-0  | 0-0  | 0-0  | 0  | 0  | 0  | 1  | 0 | 0  | 0   | 0   | 8   | -6  |
|     | TEAM                  |   |     |      |      |      | 1  | 1  | 2  | 0  |   | 0  |     |     |     |     |
|     | TOTALS                |   | 31  | 9-26 | 4-13 | 9-11 | 6  | 10 | 16 | 9  | 3 | 4  | 3   | 2   | 100 |     |