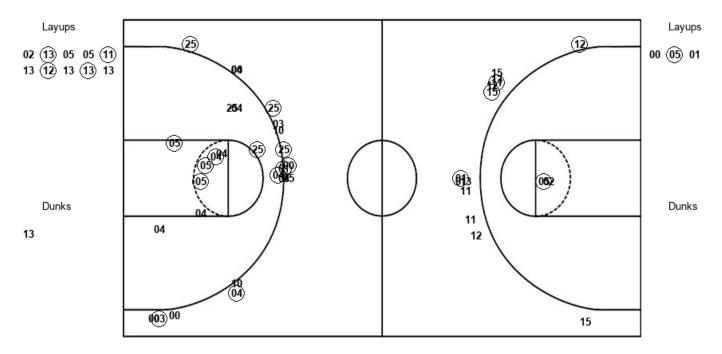

#### **Official Box Score** Elon vs William Mary

### **Game Totals -- Final Statistics**

#### March 08, 2020 at Entertainment amp; Sports Arena - Washington, D.C.

| E | lon | 68 |
|---|-----|----|
|---|-----|----|

| No. | Player            | S | Pts | FG    | 3FG   | FT   | OR | DR | TR | PF | Α  | TO | Blk | Stl | Min | +/- |
|-----|-------------------|---|-----|-------|-------|------|----|----|----|----|----|----|-----|-----|-----|-----|
| 00  | MCINTOSH, HUNTER  | G | 12  | 3-9   | 3-7   | 3-5  | 1  | 5  | 6  | 0  | 4  | 2  | 0   | 0   | 37  | 3   |
| 01  | HANNAH, CHUCK     | F | 3   | 1-2   | 1-1   | 0-0  | 3  | 1  | 4  | 5  | 2  | 1  | 0   | 0   | 18  | 11  |
| 04  | SHEFFIELD, MARCUS | G | 19  | 7-21  | 3-7   | 2-3  | 0  | 6  | 6  | 2  | 3  | 1  | 0   | 1   | 37  | 8   |
| 10  | WOOTEN, KRIS      | G | 0   | 0-6   | 0-6   | 0-0  | 0  | 0  | 0  | 2  | 1  | 1  | 0   | 0   | 29  | 8   |
| 25  | WOODS, HUNTER     | F | 20  | 7-13  | 5-7   | 1-3  | 5  | 10 | 15 | 1  | 2  | 1  | 1   | 2   | 40  | 5   |
| 03  | FULLER, SETH      | G | 3   | 1-2   | 1-2   | 0-0  | 0  | 0  | 0  | 0  | 0  | 0  | 0   | 0   | 14  | -4  |
| 05  | POSER, FEDERICO   | F | 11  | 5-8   | 0-0   | 1-2  | 2  | 1  | 3  | 5  | 1  | 1  | 2   | 0   | 21  | -6  |
| 21  | PACK, ANDY        | G | 0   | 0-0   | 0-0   | 0-0  | 0  | 0  | 0  | 0  | 2  | 0  | 0   | 0   | 4   | 0   |
|     | TEAM              |   |     |       |       |      | 3  | 0  | 3  | 0  |    | 1  |     |     |     |     |
|     | TOTALS            |   | 68  | 24-61 | 13-30 | 7-13 | 14 | 23 | 37 | 15 | 15 | 8  | 3   | 3   | 200 |     |

#### William Mary 63

|     | TOTALS                |   | 63  | 21-51 | 8-23 | 13-17 | 8  | 27 | 35 | 18 | 11 | 9  | 5   | 3   | 200 |     |
|-----|-----------------------|---|-----|-------|------|-------|----|----|----|----|----|----|-----|-----|-----|-----|
|     | TEAM                  |   |     |       |      |       | 1  | 1  | 2  | 0  |    | 0  |     |     |     |     |
| 21  | BLAIR, QUINN          | F | 5   | 2-2   | 1-1  | 0-0   | 0  | 2  | 2  | 1  | 0  | 0  | 1   | 0   | 14  | -4  |
| 15  | AYESA, MIGUEL         | G | 3   | 1-3   | 1-3  | 0-0   | 0  | 1  | 1  | 0  | 0  | 0  | 0   | 0   | 11  | -1  |
| 10  | HERMANOVSKIS, RAINERS | G | 0   | 0-0   | 0-0  | 0-0   | 0  | 0  | 0  | 1  | 0  | 0  | 0   | 0   | 3   | -5  |
| 01  | SCOTT, THORNTON       | G | 5   | 1-3   | 1-3  | 2-4   | 0  | 8  | 8  | 1  | 8  | 1  | 0   | 1   | 34  | 11  |
| 13  | KNIGHT, NATHAN        | С | 24  | 7-16  | 0-3  | 10-11 | 4  | 6  | 10 | 5  | 0  | 3  | 2   | 1   | 32  | -3  |
| 12  | LOEWE, LUKE           | G | 5   | 2-5   | 1-4  | 0-0   | 0  | 0  | 0  | 5  | 1  | 0  | 0   | 0   | 36  | 5   |
| 11  | VAN VLIET, ANDY       | F | 11  | 4-11  | 3-8  | 0-0   | 1  | 8  | 9  | 1  | 1  | 2  | 1   | 0   | 34  | -5  |
| 05  | BARNES, BRYCE         | G | 9   | 4-9   | 1-1  | 0-0   | 1  | 0  | 1  | 3  | 1  | 0  | 1   | 1   | 25  | -7  |
| 02  | HAMILTON, TYLER       | G | 1   | 0-2   | 0-0  | 1-2   | 1  | 1  | 2  | 1  | 0  | 3  | 0   | 0   | 11  | -16 |
| No. | Player                | S | Pts | FG    | 3FG  | FT    | OR | DR | TR | PF | Α  | TO | Blk | Stl | Min | +/- |
|     |                       |   |     |       |      |       |    |    |    |    |    |    |     |     |     |     |