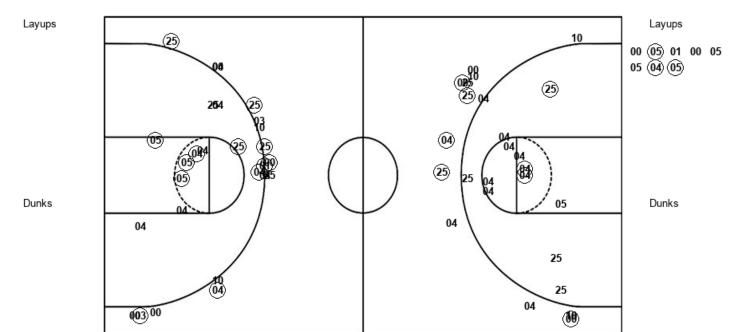

## Official Box Score

#### Elon 40

| No. | Player            | S | Pts | FG    | 3FG  | FT  | OR | DR | TR | PF | Α  | TO | Blk | Stl | Min | +/- |
|-----|-------------------|---|-----|-------|------|-----|----|----|----|----|----|----|-----|-----|-----|-----|
| 00  | MCINTOSH, HUNTER  | G | 6   | 1-5   | 1-4  | 3-4 | 0  | 2  | 2  | 0  | 2  | 2  | 0   | 0   | 18  | 6   |
| 01  | HANNAH, CHUCK     | F | 3   | 1-2   | 1-1  | 0-0 | 2  | 1  | 3  | 2  | 2  | 0  | 0   | 0   | 11  | 13  |
| 04  | SHEFFIELD, MARCUS | G | 8   | 3-9   | 2-4  | 0-1 | 0  | 2  | 2  | 1  | 3  | 0  | 0   | 0   | 17  | 12  |
| 10  | WOOTEN, KRIS      | G | 0   | 0-2   | 0-2  | 0-0 | 0  | 0  | 0  | 2  | 0  | 1  | 0   | 0   | 12  | 8   |
| 25  | WOODS, HUNTER     | F | 12  | 4-6   | 3-4  | 1-3 | 3  | 6  | 9  | 1  | 2  | 0  | 0   | 0   | 20  | 9   |
| 03  | FULLER, SETH      | G | 3   | 1-2   | 1-2  | 0-0 | 0  | 0  | 0  | 0  | 0  | 0  | 0   | 0   | 8   | 1   |
| 05  | POSER, FEDERICO   | F | 8   | 4-4   | 0-0  | 0-0 | 2  | 0  | 2  | 2  | 0  | 1  | 2   | 0   | 9   | -4  |
| 21  | PACK, ANDY        | G | 0   | 0-0   | 0-0  | 0-0 | 0  | 0  | 0  | 0  | 2  | 0  | 0   | 0   | 4   | 0   |
|     | TEAM              |   |     |       |      |     | 1  | 0  | 1  | 0  |    | 1  |     |     |     |     |
|     | TOTALS            |   | 40  | 14-30 | 8-17 | 4-8 | 8  | 11 | 19 | 8  | 11 | 5  | 2   | 0   | 100 |     |

Deadball Rebounds: 2,0 Last FG Half: ELO 2nd-01:24

William Mary 31

|     | ilaili illai y O i    |   |     |      |      |      |    |    |    |    |   |    |     |     |     |     |
|-----|-----------------------|---|-----|------|------|------|----|----|----|----|---|----|-----|-----|-----|-----|
| No. | Player                | S | Pts | FG   | 3FG  | FT   | OR | DR | TR | PF | Α | TO | Blk | Stl | Min | +/- |
| 02  | HAMILTON, TYLER       | G | 0   | 0-2  | 0-0  | 0-0  | 0  | 1  | 1  | 0  | 0 | 2  | 0   | 0   | 9   | -11 |
| 05  | BARNES, BRYCE         | G | 2   | 1-3  | 0-0  | 0-0  | 1  | 0  | 1  | 2  | 0 | 0  | 1   | 0   | 8   | -6  |
| 11  | VAN VLIET, ANDY       | F | 5   | 2-4  | 1-3  | 0-0  | 1  | 1  | 2  | 1  | 0 | 1  | 0   | 0   | 16  | -6  |
| 12  | LOEWE, LUKE           | G | 5   | 2-4  | 1-3  | 0-0  | 0  | 0  | 0  | 2  | 1 | 0  | 0   | 0   | 16  | -1  |
| 13  | KNIGHT, NATHAN        | С | 12  | 2-8  | 0-2  | 8-9  | 3  | 4  | 7  | 2  | 0 | 1  | 2   | 1   | 16  | -6  |
| 01  | SCOTT, THORNTON       | G | 4   | 1-2  | 1-2  | 1-2  | 0  | 3  | 3  | 0  | 2 | 0  | 0   | 1   | 16  | 2   |
| 10  | HERMANOVSKIS, RAINERS | G | 0   | 0-0  | 0-0  | 0-0  | 0  | 0  | 0  | 1  | 0 | 0  | 0   | 0   | 3   | -5  |
| 15  | AYESA, MIGUEL         | G | 3   | 1-3  | 1-3  | 0-0  | 0  | 0  | 0  | 0  | 0 | 0  | 0   | 0   | 7   | -6  |
| 21  | BLAIR, QUINN          | F | 0   | 0-0  | 0-0  | 0-0  | 0  | 0  | 0  | 1  | 0 | 0  | 0   | 0   | 8   | -6  |
|     | TEAM                  |   |     |      |      |      | 1  | 1  | 2  | 0  |   | 0  |     |     |     |     |
|     | TOTALS                |   | 31  | 9-26 | 4-13 | 9-11 | 6  | 10 | 16 | 9  | 3 | 4  | 3   | 2   | 100 |     |