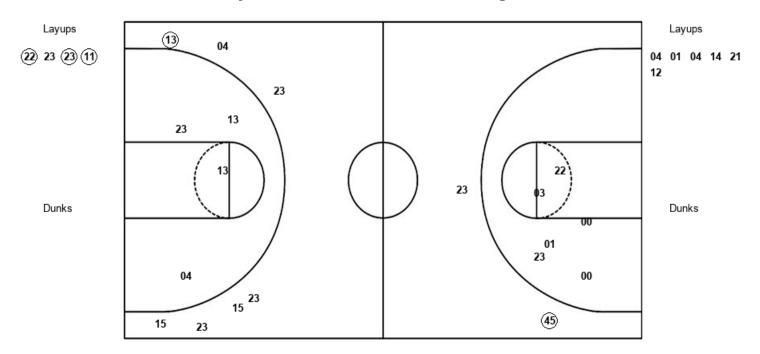

## Official Play-By-Play Virginia vs Syracuse First Quarter March 05, 2020 at Greensboro Coliseum - Greensboro, NC

#### Period 1

Starters:
Virginia: 13 WILLOUGHBY, JOCELYN (G); 14 JABLONOWSKI, LISA (G); 23 TOI, AMANDINE (G); 1 MILLER, CAROLE (G); 4 TOUSSAINT, DOMINIQUE (G); Syracuse: 11 COOPER, GABRIELLE (G); 21 ENGSTLER, EMILY (G); 22 FINKLEA-GUITY, AMAYA (C); 23 LEWIS, KIARA (G); 45 STRAUTMANE, DIGNA (F);