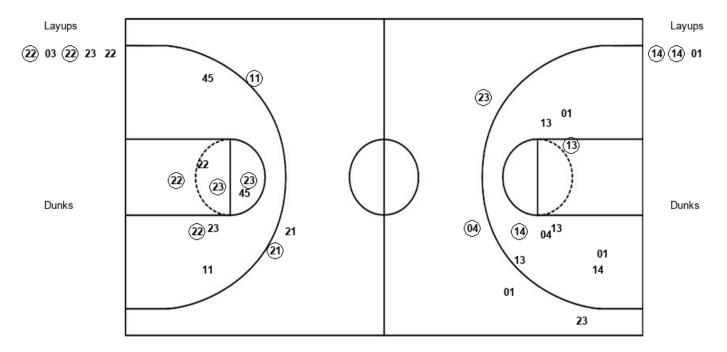

## Official Play-By-Play Virginia vs Syracuse First Quarter March 05, 2020 at Greensboro Coliseum - Greensboro, NC

#### Period 1

Starters:
Virginia: 13 WILLOUGHBY, JOCELYN (G); 14 JABLONOWSKI, LISA (G); 23 TOI, AMANDINE (G); 1 MILLER, CAROLE (G); 4 TOUSSAINT, DOMINIQUE (G); Syracuse: 11 COOPER, GABRIELLE (G); 21 ENGSTLER, EMILY (G); 22 FINKLEA-GUITY, AMAYA (C); 23 LEWIS, KIARA (G); 45 STRAUTMANE, DIGNA (F);