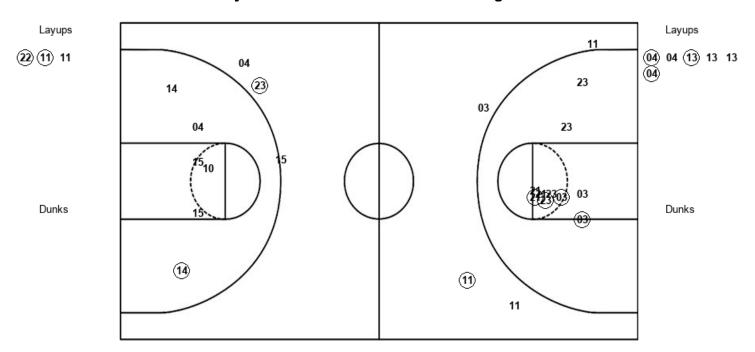

## Official Play-By-Play Virginia vs Syracuse First Quarter March 05, 2020 at Greensboro Coliseum - Greensboro, NC

#### Period 1

Starters:
Virginia: 13 WILLOUGHBY, JOCELYN (G); 14 JABLONOWSKI, LISA (G); 23 TOI, AMANDINE (G); 1 MILLER, CAROLE (G); 4 TOUSSAINT, DOMINIQUE (G); Syracuse: 11 COOPER, GABRIELLE (G); 21 ENGSTLER, EMILY (G); 22 FINKLEA-GUITY, AMAYA (C); 23 LEWIS, KIARA (G); 45 STRAUTMANE, DIGNA (F);