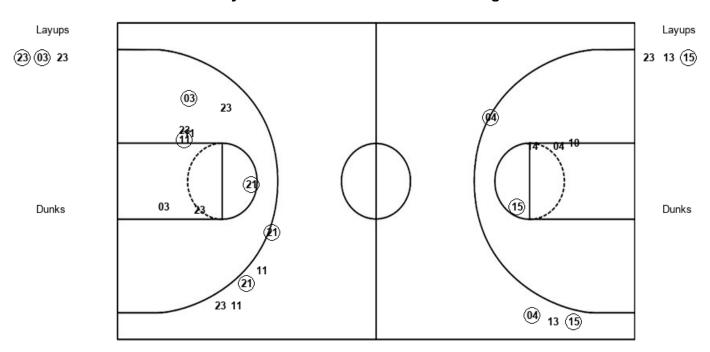

## Official Play-By-Play Virginia vs Syracuse First Quarter March 05, 2020 at Greensboro Coliseum - Greensboro, NC

#### Period 1

Starters:
Virginia: 13 WILLOUGHBY, JOCELYN (G); 14 JABLONOWSKI, LISA (G); 23 TOI, AMANDINE (G); 1 MILLER, CAROLE (G); 4 TOUSSAINT, DOMINIQUE (G); Syracuse: 11 COOPER, GABRIELLE (G); 21 ENGSTLER, EMILY (G); 22 FINKLEA-GUITY, AMAYA (C); 23 LEWIS, KIARA (G); 45 STRAUTMANE, DIGNA (F);