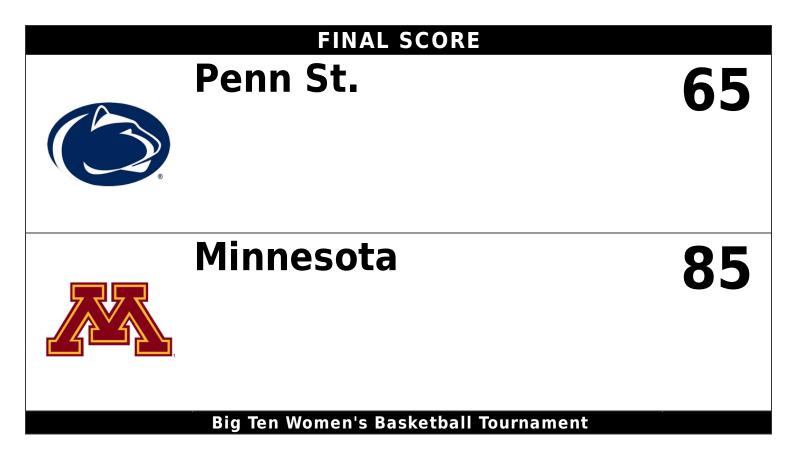

March 04, 2020 • Bankers Life Fieldhouse - Indianapolis, IN

# FINAL STATISTICS

#### **Official Box Score** Penn St. vs Minnesota Game Totals -- Final Statistics March 04, 2020 at Bankers Life Fieldhouse - Indianapolis, IN

+/-

-16

-12

-20

-20

-19

0

-4

-1

-8

0

| Pen | Penn St. 65       |   |     |       |      |       |    |    |    |    |    |    |     |     |     |
|-----|-------------------|---|-----|-------|------|-------|----|----|----|----|----|----|-----|-----|-----|
| No. | Player            | S | Pts | FG    | 3FG  | FT    | OR | DR | TR | PF | Α  | ТО | Blk | Stl | Min |
| 01  | SMITH, ALISIA     | F | 4   | 2-5   | 0-0  | 0-0   | 1  | 5  | 6  | 1  | 1  | 1  | 1   | 0   | 27  |
| 04  | FRAZIER, SIYEH    | G | 15  | 6-18  | 1-4  | 2-3   | 1  | 6  | 7  | 4  | 2  | 4  | 0   | 3   | 29  |
| 05  | MCDANIEL, KAMARIA | G | 22  | 6-16  | 1-3  | 9-13  | 3  | 3  | 6  | 2  | 3  | 6  | 1   | 1   | 39  |
| 20  | MARISA, MAKENNA   | G | 5   | 2-5   | 1-2  | 0-0   | 0  | 5  | 5  | 2  | 1  | 4  | 1   | 1   | 26  |
| 23  | HAGANS, SHAY      | G | 5   | 2-8   | 1-2  | 0-0   | 2  | 1  | 3  | 0  | 2  | 2  | 1   | 0   | 36  |
| 02  | JAMES, JAYLA      | G | 0   | 0-0   | 0-0  | 0-0   | 0  | 0  | 0  | 0  | 0  | 0  | 0   | 0   | 1   |
| 10  | BEMBRY, MYA       | G | 2   | 1-3   | 0-0  | 0-0   | 3  | 4  | 7  | 4  | 0  | 2  | 0   | 0   | 14  |
| 11  | CAMDEN, ANNA      | F | 12  | 4-5   | 4-5  | 0-0   | 0  | 2  | 2  | 0  | 0  | 0  | 1   | 1   | 19  |
| 33  | EBO, LAUREN       | F | 0   | 0-1   | 0-0  | 0-0   | 0  | 0  | 0  | 2  | 0  | 0  | 0   | 0   | 9   |
| 43  | WALLACE, BEXLEY   | F | 0   | 0-0   | 0-0  | 0-0   | 0  | 0  | 0  | 1  | 1  | 0  | 0   | 0   | 1   |
|     | TEAM              |   |     |       |      |       | 4  | 1  | 5  | 0  |    | 0  |     |     |     |
|     | TOTALS            |   | 65  | 23-61 | 8-16 | 11-16 | 14 | 27 | 41 | 16 | 10 | 19 | 5   | 6   | 199 |

#### Minnesota 85

| No. | Player             | S | Pts | FG    | 3FG   | FT    | OR | DR | TR | PF | Α  | ТО | Blk | Stl | Min | +/- |
|-----|--------------------|---|-----|-------|-------|-------|----|----|----|----|----|----|-----|-----|-----|-----|
| 04  | POWELL, JASMINE    | G | 16  | 6-16  | 1-4   | 3-4   | 0  | 4  | 4  | 2  | 5  | 4  | 1   | 4   | 37  | 19  |
| 05  | BELLO, TAIYE       | F | 16  | 7-12  | 0-0   | 2-4   | 5  | 8  | 13 | 3  | 2  | 3  | 3   | 1   | 33  | 23  |
| 14  | SCALIA, SARA       | G | 5   | 1-6   | 1-4   | 2-2   | 1  | 3  | 4  | 0  | 5  | 1  | 0   | 2   | 36  | 15  |
| 21  | BRUNSON, JASMINE   | G | 20  | 7-12  | 4-7   | 2-3   | 1  | 1  | 2  | 3  | 6  | 2  | 0   | 2   | 26  | 21  |
| 34  | HUBBARD, GADIVA    | G | 16  | 6-8   | 4-6   | 0-0   | 0  | 4  | 4  | 2  | 2  | 3  | 1   | 1   | 32  | 13  |
| 02  | TOMANCOVA, BARBORA | С | 0   | 0-0   | 0-0   | 0-0   | 0  | 0  | 0  | 0  | 0  | 0  | 0   | 0   | 1   | -1  |
| 20  | BELLO, KEHINDE     | F | 1   | 0-0   | 0-0   | 1-2   | 0  | 0  | 0  | 0  | 0  | 0  | 0   | 0   | 3   | -6  |
| 23  | ADASHCHYK, MASHA   | G | 11  | 5-11  | 1-2   | 0-0   | 0  | 3  | 3  | 2  | 0  | 0  | 0   | 1   | 21  | 16  |
| 24  | ROSS, JUSTICE      | F | 0   | 0-0   | 0-0   | 0-0   | 0  | 0  | 0  | 0  | 0  | 0  | 0   | 0   | 3   | 3   |
| 25  | SCONIERS, KLARKE   | С | 0   | 0-1   | 0-0   | 0-0   | 0  | 2  | 2  | 2  | 0  | 2  | 1   | 0   | 6   | -3  |
|     | TEAM               |   |     |       |       |       | 3  | 2  | 5  | 0  |    | 0  |     |     |     |     |
|     | TOTALS             |   | 85  | 32-66 | 11-23 | 10-15 | 10 | 27 | 37 | 14 | 20 | 15 | 6   | 11  | 199 |     |
|     |                    |   |     |       |       |       |    |    |    |    |    |    |     |     |     |     |

Deadball Rebounds: 2,0 Last FG: 4th-01:15 Biggest Run: 12-0 Largest lead: By 21 at 4th-01:15 Technical Fouls: None.

| Game Notes:                                            | Score         | 1st | 2nd      | 3rd     | 4th | TOT | Points from  | PSU | MIN |
|--------------------------------------------------------|---------------|-----|----------|---------|-----|-----|--------------|-----|-----|
| Officials: Felicia Grinter, Cameron Inouye, Mark Resch | PSU           | 19  | 23       | 13      | 10  | 65  | In the Paint | 26  | 34  |
| Attendance: 3793                                       | MIN           | 22  | 15       | 30      | 18  | 85  | Off Turns    | 9   | 15  |
| Start Time: 04:24 PM ET                                |               |     |          |         |     |     | 2nd Chance   | 11  | 14  |
| End Time: 06:11 PM ET                                  |               |     |          |         |     |     |              |     |     |
| Game Duration: 1:46                                    | Game was tie  |     |          |         |     |     | Bench        | 14  | 12  |
| Neutral Court;                                         | Times tied: 3 | Le  | ead Chan | iges: 6 |     |     |              |     |     |