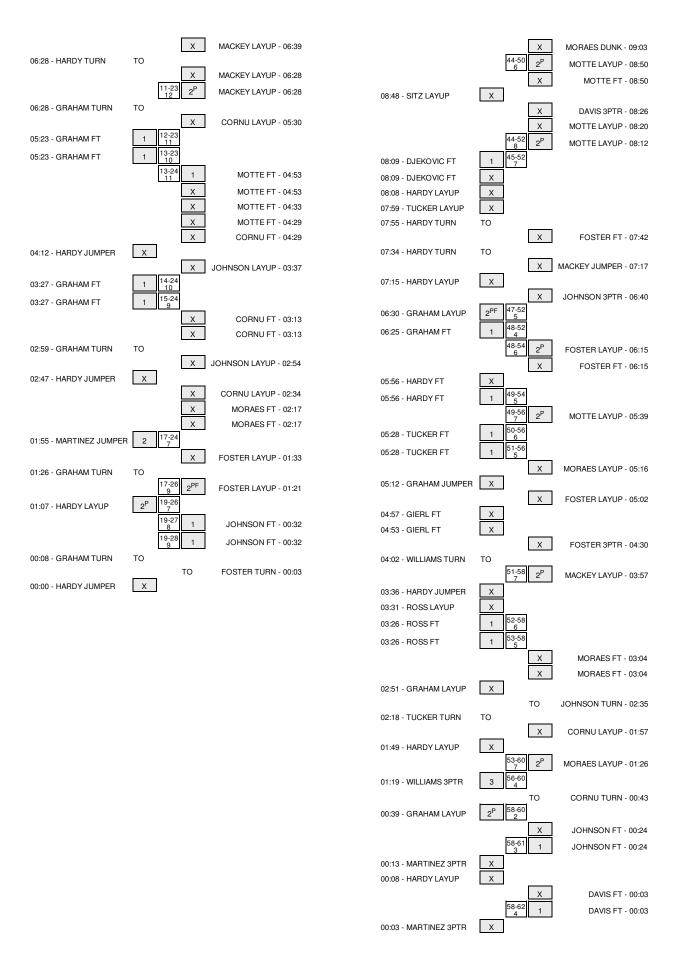

Officials: Tyrone Archie, Bryan Chouinard, Adam Jones Technical Fouls: Palm Beach Atlantic- None. Tampa- None.

Attendance: 0

| Score by periods    | 1st | 2nd | Total |
|---------------------|-----|-----|-------|
| Palm Beach Atlantic | 19  | 39  | 58    |
| Tampa               | 28  | 34  | 62    |

Largest lead - Palm Beach Atlantic by ; Tampa by 12 1st-08:02 Score tied - 2 times Lead changed - 0 times

Score tied - 2 times Lead changed - 0 times