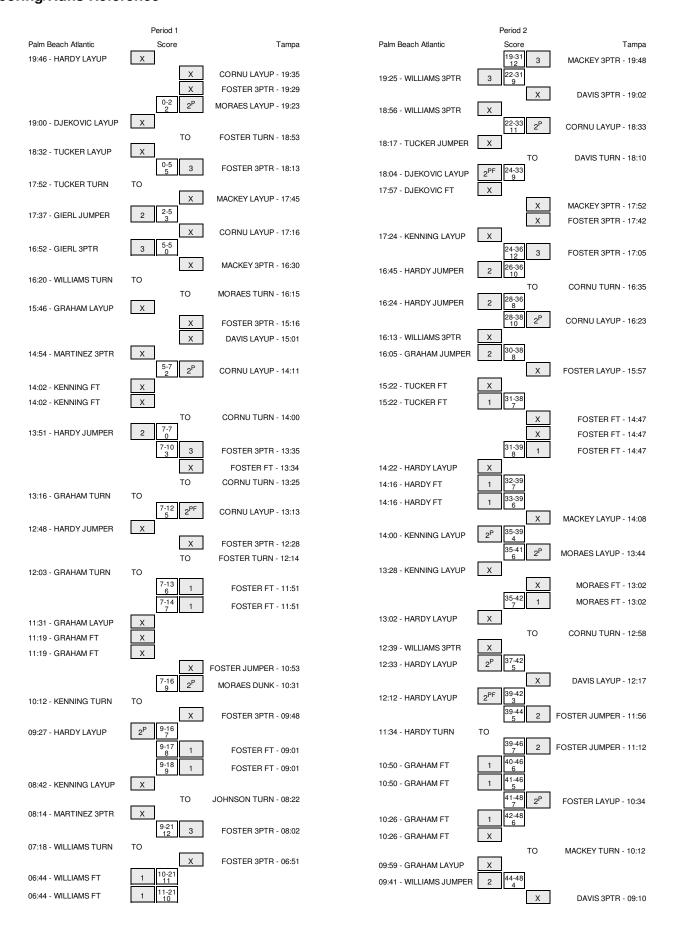

Officials: Tyrone Archie, Bryan Chouinard, Adam Jones Technical Fouls: Palm Beach Atlantic- None. Tampa- None.

Attendance: 0

| Score by periods    | 1st | 2nd | Total |
|---------------------|-----|-----|-------|
| Palm Beach Atlantic | 19  | 39  | 58    |
| Tampa               | 28  | 34  | 62    |

Largest lead - Palm Beach Atlantic by ; Tampa by 12 1st-08:02 Score tied - 2 times Lead changed - 0 times

Score tied - 2 times Lead changed - 0 times