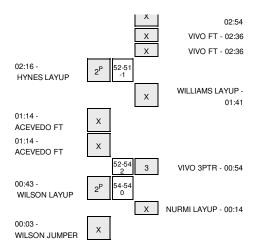

| SUB IN: GUSTAFSSON, IDA                                                                                                   | 12:36          |       |     |                                    |
|---------------------------------------------------------------------------------------------------------------------------|----------------|-------|-----|------------------------------------|
| SUB OUT: CALLENDER,KAILA                                                                                                  | 12:36          |       |     |                                    |
|                                                                                                                           | 12:36          |       |     | SUB IN: WILLIAMS, SHAMIKA          |
|                                                                                                                           | 12:36          |       |     | SUB OUT: NURMI, ELLEN              |
|                                                                                                                           | 12:22          |       |     | TURNOVER by JONES,KEKE             |
| STEAL by BROWN, JASMIRE                                                                                                   | 12:21          |       |     |                                    |
| /ISSED LAYUP by BROWN, JASMIRE                                                                                            | 12:19          |       |     |                                    |
|                                                                                                                           | 12:19          |       |     | REBOUND (DEF) by JONES,KEKE        |
|                                                                                                                           | 11:51          | 11-9  | H 2 | GOOD! JUMPER by JONES,KEKE         |
|                                                                                                                           | 11:51          |       |     | ASSIST by WILLIAMS, SHAMIKA        |
| ISSED JUMPER by BROWN, JASMIRE                                                                                            | 11:17          |       |     |                                    |
|                                                                                                                           | 11:17          |       |     | REBOUND (DEF) by RODNEY, AISHA     |
|                                                                                                                           | 10:57          |       |     | MISSED JUMPER by WILLIAMS, SHAMIKA |
| REBOUND (DEF) by GUSTAFSSON,IDA                                                                                           | 10:57          |       |     |                                    |
| MISSED JUMPER by STEINERT, MORGAN                                                                                         | 10:29          |       |     |                                    |
|                                                                                                                           | 10:29          |       |     | REBOUND (DEF) by VIVO, ILLYSSA     |
| FOUL by STEINERT, MORGAN                                                                                                  | 10:05          |       |     |                                    |
|                                                                                                                           | 10:05          |       |     | TIMEOUT MEDIA                      |
|                                                                                                                           | 10:05          | 12-9  | Н 3 | GOOD! FT by VIVO,ILLYSSA           |
|                                                                                                                           | 10:05          | 13-9  | H 4 | GOOD! FT by VIVO,ILLYSSA           |
| SUB IN: WILSON,KAYK                                                                                                       | 10:05          | 10.5  | 114 |                                    |
| SUB IN: HYNES,ROSIE                                                                                                       | 10:05          |       |     |                                    |
| SUB IN: FLAGLER, TIESHA                                                                                                   | 10:05          |       |     |                                    |
|                                                                                                                           | 10:05          |       |     |                                    |
| SUB OUT: ACEVEDO,RITA<br>SUB OUT: STEINERT,MORGAN                                                                         |                |       |     |                                    |
|                                                                                                                           | 10:05          |       |     |                                    |
| SUB OUT: BROWN, JASMIRE                                                                                                   | 10:05          |       |     |                                    |
|                                                                                                                           | 10:05          |       |     | SUB IN: NURMI, ELLEN               |
|                                                                                                                           | 10:05          |       |     | SUB OUT: WILLIAMS, SHAMIKA         |
|                                                                                                                           | 09:51          |       |     | FOUL by JONES,KEKE                 |
| TURNOVER by TEAM                                                                                                          | 09:45          |       |     |                                    |
|                                                                                                                           | 09:23          |       |     | TURNOVER by CAVALLARO, JULIANA     |
| STEAL by ECHOLS,MELISSA                                                                                                   | 09:22          |       |     |                                    |
| GOOD! LAYUP by GUSTAFSSON,IDA                                                                                             | 08:59          | 13-11 | H 2 |                                    |
| ASSIST by FLAGLER, TIESHA                                                                                                 | 08:59          |       |     |                                    |
|                                                                                                                           | 08:42          |       |     | TURNOVER by TEAM                   |
| SUB IN: CALLENDER,KAILA                                                                                                   | 08:42          |       |     |                                    |
| SUB OUT: GUSTAFSSON,IDA                                                                                                   | 08:42          |       |     |                                    |
| MISSED LAYUP by WILSON,KAYK                                                                                               | 08:27          |       |     |                                    |
|                                                                                                                           | 08:27          |       |     | BLOCK by RODNEY, AISHA             |
| REBOUND (OFF) by FLAGLER, TIESHA                                                                                          | 08:25          |       |     |                                    |
| GOOD! 3PTR by CALLENDER, KAILA                                                                                            | 08:22          | 13-14 | V 1 |                                    |
| ASSIST by FLAGLER,TIESHA                                                                                                  | 08:22          |       |     |                                    |
| SUB IN: ACEVEDO, RITA                                                                                                     | 08:22          |       |     |                                    |
| SUB OUT: HYNES,ROSIE                                                                                                      | 08:22          |       |     |                                    |
| 300 001. HTNE3,NO312                                                                                                      | 08:22          |       |     | SUB IN: MCVEY, TAYLOF              |
|                                                                                                                           | 08:22          |       |     |                                    |
|                                                                                                                           |                |       |     | SUB OUT: RODNEY,AISHA              |
|                                                                                                                           | 08:10          | 16-14 | H 2 | GOOD! 3PTR by VIVO,ILLYSSA         |
|                                                                                                                           | 08:10          |       |     | ASSIST by CAVALLARO, JULIANA       |
| MISSED JUMPER by ACEVEDO, RITA                                                                                            | 07:37          |       |     |                                    |
| REBOUND (OFF) by FLAGLER, TIESHA                                                                                          | 07:37          |       |     |                                    |
|                                                                                                                           | 07:33          |       |     | FOUL by MCVEY, TAYLOF              |
| TIMEOUT MEDIA                                                                                                             | 07:33          |       |     |                                    |
| MISSED FT by FLAGLER, TIESHA                                                                                              | 07:33          |       |     |                                    |
| REBOUND (DEADB) by TEAM                                                                                                   | 07:33          |       |     |                                    |
| GOOD! FT by FLAGLER, TIESHA                                                                                               | 07:33          | 16-15 | H 1 |                                    |
| SUB IN: STEINERT, MORGAN                                                                                                  | 07:33          |       |     |                                    |
| SUB IN: GUSTAFSSON,IDA                                                                                                    | 07:33          |       |     |                                    |
| SUB OUT: ECHOLS,MELISSA                                                                                                   | 07:33          |       |     |                                    |
| SUB OUT: FLAGLER, TIESHA                                                                                                  | 07:33          |       |     |                                    |
|                                                                                                                           | 07:33          |       |     | SUB IN: RODNEY, AISHA              |
|                                                                                                                           | 07:33          |       |     | SUB IN: WILLIAMS,SHAMIKA           |
|                                                                                                                           | 07:33          |       |     | SUB OUT: MCVEY, TAYLOF             |
|                                                                                                                           | 07:33          |       |     | SUB OUT: NURMI, ELLEN              |
|                                                                                                                           | 07:14          | 18-15 | Н 3 | GOOD! LAYUP by RODNEY, AISHA       |
|                                                                                                                           | 07:14          | .5 15 |     | ASSIST by CAVALLARO, JULIANA       |
| TURNOVER by GUSTAFSSON, IDA                                                                                               | 07:04          |       |     | AGGIOT DY CAVALLANO, JULIANA       |
|                                                                                                                           |                |       |     |                                    |
|                                                                                                                           | 07:04          |       |     |                                    |
| SUB OUT: CALLENDER,KAILA                                                                                                  | 07:04          |       |     |                                    |
|                                                                                                                           | 06:39          | 20-15 | H 5 | GOOD! JUMPER by VIVO, ILLYSSA      |
|                                                                                                                           | 06:39          |       |     | ASSIST by WILLIAMS, SHAMIKA        |
| GOOD! JUMPER by WILSON,KAYK                                                                                               | 06:08          | 20-17 | H 3 |                                    |
|                                                                                                                           | 05:48          |       |     | MISSED 3PTR by CAVALLARO, JULIANA  |
| REBOUND (DEF) by GUSTAFSSON, IDA                                                                                          | 05:48          |       |     |                                    |
| MISSED JUMPER by ACEVEDO, RITA                                                                                            | 05:39          |       |     |                                    |
|                                                                                                                           | 05:39          |       |     | REBOUND (DEF) by TEAN              |
| SUB IN: ECHOLS,MELISSA                                                                                                    | 05:37          |       |     |                                    |
|                                                                                                                           | 05:37          |       |     |                                    |
| SUB IN: HTNES, RUSIE                                                                                                      | 05:07          |       |     |                                    |
|                                                                                                                           | 05:37          |       |     |                                    |
| SUB IN: BROWN, JASMIRE                                                                                                    | 05:37          |       |     |                                    |
| SUB IN: BROWN,JASMIRE<br>SUB OUT: ACEVEDO,RITA                                                                            |                |       |     |                                    |
| SUB IN: BROWN,JASMIRE<br>SUB OUT: ACEVEDO,RITA<br>SUB OUT: STEINERT,MORGAN                                                | 05:37          |       |     |                                    |
| SUB IN: HYNES,ROSIE<br>SUB IN: BROWN,JASMIRE<br>SUB OUT: ACEVEDO,RITA<br>SUB OUT: STEINERT,MORGAN<br>SUB OUT: WILSON,KAYK | 05:37<br>05:37 |       |     | TURNOVER by JONES,KEKE             |