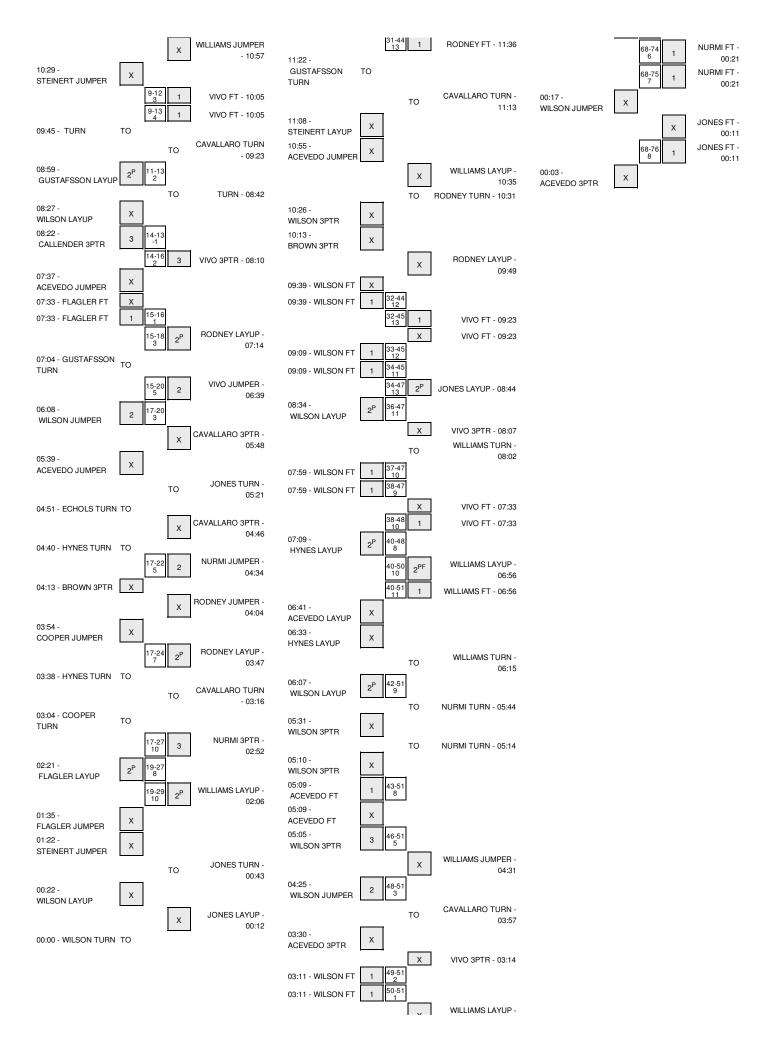

#### Florida Tech vs Tampa 2/8/2014; 2 p.m. at Tampa, Fla. Period 1 Play-By-Play

| HOME: Tampa<br>MISSED 3PTR by VIVO,ILLYSSA<br>REBOUND (OFF) by MCVEY,TAYLOR<br>GOOD! LAYUP by MCVEY,TAYLOR<br>REBOUND (DEF) by WILLIAMS,SHAMIKA<br>ASSIST by CAVALLARO,JULIANA<br>BLOCK by MCVEY,TAYLOR<br>BLOCK by MCVEY,TAYLOR<br>REBOUND (DEF) by WILLIAMS,SHAMIKA<br>TURNOVER by WILLIAMS,SHAMIKA | Margin<br>H 2<br>H 5 | 2-0<br>5-0 | Time<br>19:49<br>19:49<br>19:44<br>19:30<br>19:30<br>19:30<br>19:19 | /ISITORS: Florida Tech<br>/ISSED JUMPER by WILSON,KAYK        |
|-------------------------------------------------------------------------------------------------------------------------------------------------------------------------------------------------------------------------------------------------------------------------------------------------------|----------------------|------------|---------------------------------------------------------------------|---------------------------------------------------------------|
| REBOUND (OFF) by MCVEY,TAYLOR<br>GOOD! LAYUP by MCVEY,TAYLOR<br>REBOUND (DEF) by WILLIAMS,SHAMIKA<br>GOOD! 3PTR by WILLIAMS,SHAMIKA<br>ASSIST by CAVALLARO,JULIANA<br>BLOCK by MCVEY,TAYLOR<br>BLOCK by MCVEY,TAYLOR<br>REBOUND (DEF) by WILLIAMS,SHAMIKA                                             |                      |            | 19:49<br>19:44<br>19:30<br>19:30<br>19:19                           | MISSED JUMPER by WILSON, KAYK                                 |
| GOOD! LAYUP by MCVEY,TAYLOR<br>REBOUND (DEF) by WILLIAMS,SHAMIKA<br>GOOD! 3PTR by WILLIAMS,SHAMIKA<br>ASSIST by CAVALLARO,JULIANA<br>BLOCK by MCVEY,TAYLOR<br>BLOCK by MCVEY,TAYLOR<br>REBOUND (DEF) by WILLIAMS,SHAMIKA                                                                              |                      |            | 19:44<br>19:30<br>19:30<br>19:19                                    | AISSED JUMPER by WILSON, KAYK                                 |
| REBOUND (DEF) by WILLIAMS,SHAMIKA<br>GOOD! 3PTR by WILLIAMS,SHAMIKA<br>ASSIST by CAVALLARO,JULIANA<br>BLOCK by MCVEY,TAYLOR<br>BLOCK by MCVEY,TAYLOR<br>REBOUND (DEF) by WILLIAMS,SHAMIKA                                                                                                             | Η 5                  | 5-0        | 19:30<br>19:30<br>19:19                                             | AISSED JUMPER by WILSON,KAYK                                  |
| GOOD! 3PTR by WILLIAMS,SHAMIKA<br>ASSIST by CAVALLARO,JULIANA<br>BLOCK by MCVEY,TAYLOR<br>BLOCK by MCVEY,TAYLOR<br>REBOUND (DEF) by WILLIAMS,SHAMIKA                                                                                                                                                  | Η 5                  | 5-0        | 19:19                                                               |                                                               |
| ASSIST by CAVALLARO, JULIANA<br>BLOCK by MCVEY, TAYLOR<br>BLOCK by MCVEY, TAYLOR<br>REBOUND (DEF) by WILLIAMS, SHAMIKA                                                                                                                                                                                | Η5                   | 5-0        |                                                                     |                                                               |
| BLOCK by MCVEY,TAYLOR<br>BLOCK by MCVEY,TAYLOR<br>REBOUND (DEF) by WILLIAMS,SHAMIKA                                                                                                                                                                                                                   |                      |            | 19:19                                                               |                                                               |
| BLOCK by MCVEY,TAYLOR<br>REBOUND (DEF) by WILLIAMS,SHAMIKA                                                                                                                                                                                                                                            |                      |            |                                                                     |                                                               |
| BLOCK by MCVEY,TAYLOR<br>REBOUND (DEF) by WILLIAMS,SHAMIKA                                                                                                                                                                                                                                            |                      |            | 18:56                                                               | /ISSED LAYUP by GUSTAFSSON,IDA                                |
| REBOUND (DEF) by WILLIAMS, SHAMIKA                                                                                                                                                                                                                                                                    |                      |            | 18:56                                                               |                                                               |
| REBOUND (DEF) by WILLIAMS, SHAMIKA                                                                                                                                                                                                                                                                    |                      |            | 18:54<br>18:51                                                      | REBOUND (OFF) by FLAGLER,TIESHA<br>MISSED 3PTR by WILSON,KAYK |
| REBOUND (DEF) by WILLIAMS, SHAMIKA                                                                                                                                                                                                                                                                    |                      |            | 18:51                                                               | REBOUND (OFF) by FLAGLER, TIESHA                              |
| REBOUND (DEF) by WILLIAMS, SHAMIKA                                                                                                                                                                                                                                                                    |                      |            | 18:45                                                               | MISSED LAYUP by FLAGLER, TIESHA                               |
| REBOUND (DEF) by WILLIAMS, SHAMIKA                                                                                                                                                                                                                                                                    |                      |            | 18:45                                                               | ······································                        |
| TURNOVER by WILLIAMS, SHAMIKA                                                                                                                                                                                                                                                                         |                      |            | 18:43                                                               |                                                               |
|                                                                                                                                                                                                                                                                                                       |                      |            | 18:31                                                               |                                                               |
|                                                                                                                                                                                                                                                                                                       | Н 3                  | 5-2        | 18:14                                                               | GOOD! JUMPER by ACEVEDO, RITA                                 |
|                                                                                                                                                                                                                                                                                                       |                      |            | 18:14                                                               | ASSIST by HYNES, ROSIE                                        |
| MISSED LAYUP by MCVEY, TAYLOR                                                                                                                                                                                                                                                                         |                      |            | 17:52                                                               |                                                               |
|                                                                                                                                                                                                                                                                                                       |                      |            | 17:52                                                               | REBOUND (DEF) by GUSTAFSSON, IDA                              |
| FOUL by VIVO, ILLYSSA                                                                                                                                                                                                                                                                                 |                      | 5.0        | 17:43                                                               |                                                               |
|                                                                                                                                                                                                                                                                                                       | H 2<br>H 1           | 5-3<br>5-4 | 17:43                                                               |                                                               |
| TURNOVER by MCVEY, TAYLOR                                                                                                                                                                                                                                                                             | HI                   | 5-4        | 17:43<br>17:19                                                      | GOOD! FT by WILSON,KAYK                                       |
|                                                                                                                                                                                                                                                                                                       |                      |            | 16:58                                                               | MISSED LAYUP by FLAGLER, TIESHA                               |
| REBOUND (DEF) by WILLIAMS, SHAMIKA                                                                                                                                                                                                                                                                    |                      |            | 16:58                                                               |                                                               |
|                                                                                                                                                                                                                                                                                                       |                      |            | 16:48                                                               | OUL by FLAGLER, TIESHA                                        |
| GOOD! FT by WILLIAMS, SHAMIKA                                                                                                                                                                                                                                                                         | H 2                  | 6-4        | 16:48                                                               |                                                               |
| GOOD! FT by WILLIAMS, SHAMIKA                                                                                                                                                                                                                                                                         | Н 3                  | 7-4        | 16:48                                                               |                                                               |
|                                                                                                                                                                                                                                                                                                       |                      |            | 16:48                                                               | SUB IN: BROWN, JASMIRE                                        |
|                                                                                                                                                                                                                                                                                                       |                      |            | 16:48                                                               | SUB OUT: FLAGLER,TIESHA                                       |
|                                                                                                                                                                                                                                                                                                       |                      |            | 16:41                                                               | TURNOVER by ACEVEDO, RITA                                     |
| MISSED LAYUP by MCVEY, TAYLOR                                                                                                                                                                                                                                                                         |                      |            | 16:24                                                               |                                                               |
|                                                                                                                                                                                                                                                                                                       |                      |            | 16:24                                                               | REBOUND (DEF) by ACEVEDO, RITA                                |
|                                                                                                                                                                                                                                                                                                       |                      |            | 16:17                                                               | /ISSED 3PTR by GUSTAFSSON,IDA                                 |
| REBOUND (DEF) by TEAM<br>MISSED 3PTR by WILLIAMS,SHAMIKA                                                                                                                                                                                                                                              |                      |            | 16:17<br>15:46                                                      |                                                               |
|                                                                                                                                                                                                                                                                                                       |                      |            | 15:46                                                               | REBOUND (DEF) by BROWN, JASMIRE                               |
|                                                                                                                                                                                                                                                                                                       |                      |            | 15:36                                                               | MISSED LAYUP by HYNES,ROSIE                                   |
|                                                                                                                                                                                                                                                                                                       |                      |            | 15:36                                                               | REBOUND (OFF) by GUSTAFSSON,IDA                               |
| FOUL by MCVEY, TAYLOR                                                                                                                                                                                                                                                                                 |                      |            | 15:35                                                               |                                                               |
|                                                                                                                                                                                                                                                                                                       |                      |            | 15:35                                                               | TIMEOUT MEDIA                                                 |
|                                                                                                                                                                                                                                                                                                       |                      |            | 15:35                                                               | SUB IN: CALLENDER,KAILA                                       |
|                                                                                                                                                                                                                                                                                                       |                      |            | 15:35                                                               | SUB OUT: GUSTAFSSON,IDA                                       |
| SUB IN: RODNEY,AISHA                                                                                                                                                                                                                                                                                  |                      |            | 15:35                                                               |                                                               |
| SUB OUT: MCVEY, TAYLOR                                                                                                                                                                                                                                                                                |                      |            | 15:35                                                               |                                                               |
|                                                                                                                                                                                                                                                                                                       |                      |            | 15:31                                                               | FURNOVER by CALLENDER, KAILA                                  |
| STEAL by VIVO,ILLYSSA<br>GOOD! LAYUP by NURMI,ELLEN                                                                                                                                                                                                                                                   | Н 5                  | 9-4        | 15:17<br>15:14                                                      |                                                               |
| ASSIST by VIVO,ILLYSSA                                                                                                                                                                                                                                                                                | H 5                  | 9-4        | 15:14                                                               |                                                               |
| ASSIST BY VIVO, ILL ISSA                                                                                                                                                                                                                                                                              |                      |            | 14:57                                                               | /ISSED 3PTR by WILSON,KAYK                                    |
| REBOUND (DEF) by CAVALLARO, JULIANA                                                                                                                                                                                                                                                                   |                      |            | 14:57                                                               |                                                               |
|                                                                                                                                                                                                                                                                                                       |                      |            | 14:52                                                               | SUB IN: STEINERT, MORGAN                                      |
|                                                                                                                                                                                                                                                                                                       |                      |            | 14:52                                                               | SUB OUT: HYNES,ROSIE                                          |
| MISSED LAYUP by RODNEY, AISHA                                                                                                                                                                                                                                                                         |                      |            | 14:31                                                               |                                                               |
| REBOUND (OFF) by RODNEY, AISHA                                                                                                                                                                                                                                                                        |                      |            | 14:31                                                               |                                                               |
| TURNOVER by TEAM                                                                                                                                                                                                                                                                                      |                      |            | 14:20                                                               |                                                               |
|                                                                                                                                                                                                                                                                                                       |                      |            | 13:56                                                               | /ISSED JUMPER by ACEVEDO, RITA                                |
| REBOUND (DEF) by WILLIAMS, SHAMIKA                                                                                                                                                                                                                                                                    |                      |            | 13:56                                                               |                                                               |
| TURNOVER by NURMI, ELLEN                                                                                                                                                                                                                                                                              |                      |            | 13:45                                                               |                                                               |
|                                                                                                                                                                                                                                                                                                       |                      |            | 13:30                                                               |                                                               |
|                                                                                                                                                                                                                                                                                                       |                      |            | 13:30<br>13:30                                                      | SUB IN: ECHOLS,MELISSA<br>SUB OUT: WILSON,KAYK                |
| SUB IN: JONES,KEKE                                                                                                                                                                                                                                                                                    |                      |            | 13:30                                                               | JUD UUT. WILDUN, NATK                                         |
| SUB IN. JOINES, KEKE<br>SUB OUT: WILLIAMS, SHAMIKA                                                                                                                                                                                                                                                    |                      |            | 13:30                                                               |                                                               |
| MISSED LAYUP by CAVALLARO, JULIANA                                                                                                                                                                                                                                                                    |                      |            | 13:16                                                               |                                                               |
|                                                                                                                                                                                                                                                                                                       |                      |            | 13:16                                                               | REBOUND (DEF) by ACEVEDO, RITA                                |
|                                                                                                                                                                                                                                                                                                       | H 2                  | 9-7        | 12:56                                                               | GOOD! 3PTR by ECHOLS,MELISSA                                  |
|                                                                                                                                                                                                                                                                                                       |                      |            | 12:56                                                               | ASSIST by ACEVEDO, RITA                                       |
| TURNOVER by NURMI, ELLEN                                                                                                                                                                                                                                                                              |                      |            | 12:44                                                               |                                                               |
|                                                                                                                                                                                                                                                                                                       |                      |            | 12:41                                                               | STEAL by ACEVEDO,RITA                                         |
|                                                                                                                                                                                                                                                                                                       | T                    | 9-9        | 12:39                                                               | GOOD! LAYUP by STEINERT, MORGAN                               |
|                                                                                                                                                                                                                                                                                                       |                      |            | 12:39                                                               | ASSIST by ACEVEDO, RITA                                       |
| TIMEOUT TEAM                                                                                                                                                                                                                                                                                          |                      |            | 12:36                                                               |                                                               |

| SUB IN: GUSTAFSSON, IDA                                                                                                   | 12:36          |       |     |                                    |
|---------------------------------------------------------------------------------------------------------------------------|----------------|-------|-----|------------------------------------|
| SUB OUT: CALLENDER,KAILA                                                                                                  | 12:36          |       |     |                                    |
|                                                                                                                           | 12:36          |       |     | SUB IN: WILLIAMS, SHAMIKA          |
|                                                                                                                           | 12:36          |       |     | SUB OUT: NURMI, ELLEN              |
|                                                                                                                           | 12:22          |       |     | TURNOVER by JONES,KEKE             |
| STEAL by BROWN, JASMIRE                                                                                                   | 12:21          |       |     |                                    |
| /ISSED LAYUP by BROWN, JASMIRE                                                                                            | 12:19          |       |     |                                    |
|                                                                                                                           | 12:19          |       |     | REBOUND (DEF) by JONES,KEKE        |
|                                                                                                                           | 11:51          | 11-9  | H 2 | GOOD! JUMPER by JONES,KEKE         |
|                                                                                                                           | 11:51          |       |     | ASSIST by WILLIAMS, SHAMIKA        |
| ISSED JUMPER by BROWN, JASMIRE                                                                                            | 11:17          |       |     |                                    |
|                                                                                                                           | 11:17          |       |     | REBOUND (DEF) by RODNEY, AISHA     |
|                                                                                                                           | 10:57          |       |     | MISSED JUMPER by WILLIAMS, SHAMIKA |
| REBOUND (DEF) by GUSTAFSSON,IDA                                                                                           | 10:57          |       |     |                                    |
| MISSED JUMPER by STEINERT, MORGAN                                                                                         | 10:29          |       |     |                                    |
|                                                                                                                           | 10:29          |       |     | REBOUND (DEF) by VIVO, ILLYSSA     |
| FOUL by STEINERT, MORGAN                                                                                                  | 10:05          |       |     |                                    |
|                                                                                                                           | 10:05          |       |     | TIMEOUT MEDIA                      |
|                                                                                                                           | 10:05          | 12-9  | Н 3 | GOOD! FT by VIVO,ILLYSSA           |
|                                                                                                                           | 10:05          | 13-9  | H 4 | GOOD! FT by VIVO,ILLYSSA           |
| SUB IN: WILSON,KAYK                                                                                                       | 10:05          | 10.5  | 114 |                                    |
| SUB IN: HYNES,ROSIE                                                                                                       | 10:05          |       |     |                                    |
| SUB IN: FLAGLER, TIESHA                                                                                                   | 10:05          |       |     |                                    |
|                                                                                                                           | 10:05          |       |     |                                    |
| SUB OUT: ACEVEDO,RITA<br>SUB OUT: STEINERT,MORGAN                                                                         |                |       |     |                                    |
|                                                                                                                           | 10:05          |       |     |                                    |
| SUB OUT: BROWN, JASMIRE                                                                                                   | 10:05          |       |     |                                    |
|                                                                                                                           | 10:05          |       |     | SUB IN: NURMI, ELLEN               |
|                                                                                                                           | 10:05          |       |     | SUB OUT: WILLIAMS, SHAMIKA         |
|                                                                                                                           | 09:51          |       |     | FOUL by JONES,KEKE                 |
| TURNOVER by TEAM                                                                                                          | 09:45          |       |     |                                    |
|                                                                                                                           | 09:23          |       |     | TURNOVER by CAVALLARO, JULIANA     |
| STEAL by ECHOLS,MELISSA                                                                                                   | 09:22          |       |     |                                    |
| GOOD! LAYUP by GUSTAFSSON,IDA                                                                                             | 08:59          | 13-11 | H 2 |                                    |
| ASSIST by FLAGLER, TIESHA                                                                                                 | 08:59          |       |     |                                    |
|                                                                                                                           | 08:42          |       |     | TURNOVER by TEAM                   |
| SUB IN: CALLENDER,KAILA                                                                                                   | 08:42          |       |     |                                    |
| SUB OUT: GUSTAFSSON,IDA                                                                                                   | 08:42          |       |     |                                    |
| MISSED LAYUP by WILSON,KAYK                                                                                               | 08:27          |       |     |                                    |
|                                                                                                                           | 08:27          |       |     | BLOCK by RODNEY, AISHA             |
| REBOUND (OFF) by FLAGLER, TIESHA                                                                                          | 08:25          |       |     |                                    |
| GOOD! 3PTR by CALLENDER, KAILA                                                                                            | 08:22          | 13-14 | V 1 |                                    |
| ASSIST by FLAGLER,TIESHA                                                                                                  | 08:22          |       |     |                                    |
| SUB IN: ACEVEDO, RITA                                                                                                     | 08:22          |       |     |                                    |
| SUB OUT: HYNES,ROSIE                                                                                                      | 08:22          |       |     |                                    |
| 300 001. HTNE3,NO312                                                                                                      | 08:22          |       |     | SUB IN: MCVEY, TAYLOF              |
|                                                                                                                           | 08:22          |       |     |                                    |
|                                                                                                                           |                |       |     | SUB OUT: RODNEY,AISHA              |
|                                                                                                                           | 08:10          | 16-14 | H 2 | GOOD! 3PTR by VIVO,ILLYSSA         |
|                                                                                                                           | 08:10          |       |     | ASSIST by CAVALLARO, JULIANA       |
| MISSED JUMPER by ACEVEDO, RITA                                                                                            | 07:37          |       |     |                                    |
| REBOUND (OFF) by FLAGLER, TIESHA                                                                                          | 07:37          |       |     |                                    |
|                                                                                                                           | 07:33          |       |     | FOUL by MCVEY, TAYLOF              |
| TIMEOUT MEDIA                                                                                                             | 07:33          |       |     |                                    |
| MISSED FT by FLAGLER, TIESHA                                                                                              | 07:33          |       |     |                                    |
| REBOUND (DEADB) by TEAM                                                                                                   | 07:33          |       |     |                                    |
| GOOD! FT by FLAGLER, TIESHA                                                                                               | 07:33          | 16-15 | H 1 |                                    |
| SUB IN: STEINERT, MORGAN                                                                                                  | 07:33          |       |     |                                    |
| SUB IN: GUSTAFSSON,IDA                                                                                                    | 07:33          |       |     |                                    |
| SUB OUT: ECHOLS,MELISSA                                                                                                   | 07:33          |       |     |                                    |
| SUB OUT: FLAGLER, TIESHA                                                                                                  | 07:33          |       |     |                                    |
|                                                                                                                           | 07:33          |       |     | SUB IN: RODNEY, AISHA              |
|                                                                                                                           | 07:33          |       |     | SUB IN: WILLIAMS,SHAMIKA           |
|                                                                                                                           | 07:33          |       |     | SUB OUT: MCVEY, TAYLOF             |
|                                                                                                                           | 07:33          |       |     | SUB OUT: NURMI, ELLEN              |
|                                                                                                                           | 07:14          | 18-15 | Н 3 | GOOD! LAYUP by RODNEY, AISHA       |
|                                                                                                                           | 07:14          | .5 15 |     | ASSIST by CAVALLARO, JULIANA       |
| TURNOVER by GUSTAFSSON, IDA                                                                                               | 07:04          |       |     | AGGIOT DY CAVALLANO, JULIANA       |
|                                                                                                                           |                |       |     |                                    |
|                                                                                                                           | 07:04          |       |     |                                    |
| SUB OUT: CALLENDER,KAILA                                                                                                  | 07:04          |       |     |                                    |
|                                                                                                                           | 06:39          | 20-15 | H 5 | GOOD! JUMPER by VIVO, ILLYSSA      |
|                                                                                                                           | 06:39          |       |     | ASSIST by WILLIAMS, SHAMIKA        |
| GOOD! JUMPER by WILSON,KAYK                                                                                               | 06:08          | 20-17 | H 3 |                                    |
|                                                                                                                           | 05:48          |       |     | MISSED 3PTR by CAVALLARO, JULIANA  |
| REBOUND (DEF) by GUSTAFSSON, IDA                                                                                          | 05:48          |       |     |                                    |
| MISSED JUMPER by ACEVEDO, RITA                                                                                            | 05:39          |       |     |                                    |
|                                                                                                                           | 05:39          |       |     | REBOUND (DEF) by TEAN              |
| SUB IN: ECHOLS,MELISSA                                                                                                    | 05:37          |       |     |                                    |
|                                                                                                                           | 05:37          |       |     |                                    |
| SUB IN: HTNES, RUSIE                                                                                                      | 05:07          |       |     |                                    |
|                                                                                                                           | 05:37          |       |     |                                    |
| SUB IN: BROWN, JASMIRE                                                                                                    | 05:37          |       |     |                                    |
| SUB IN: BROWN,JASMIRE<br>SUB OUT: ACEVEDO,RITA                                                                            |                |       |     |                                    |
| SUB IN: BROWN,JASMIRE<br>SUB OUT: ACEVEDO,RITA<br>SUB OUT: STEINERT,MORGAN                                                | 05:37          |       |     |                                    |
| SUB IN: HYNES,ROSIE<br>SUB IN: BROWN,JASMIRE<br>SUB OUT: ACEVEDO,RITA<br>SUB OUT: STEINERT,MORGAN<br>SUB OUT: WILSON,KAYK | 05:37<br>05:37 |       |     | TURNOVER by JONES,KEKE             |