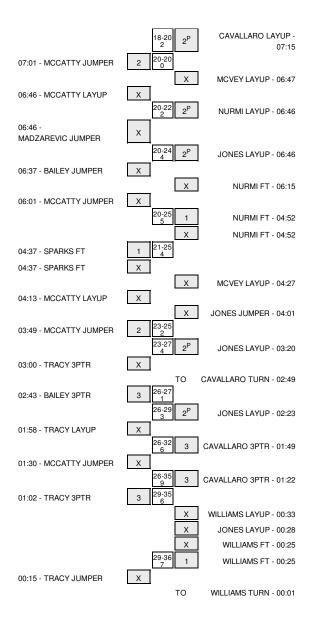

|                                    | 04:52 |       |     | SUB OUT: POSEY, DIAMOND            |
|------------------------------------|-------|-------|-----|------------------------------------|
|                                    | 04:37 |       |     | FOUL by JONES,KEKE                 |
| GOOD! FT by SPARKS, JAYDE          | 04:37 | 25-21 | H 4 |                                    |
| MISSED FT by SPARKS, JAYDE         | 04:37 |       |     |                                    |
|                                    | 04:37 |       |     | REBOUND (DEF) by WILLIAMS, SHAMIKA |
| SUB IN: TRACY, TYLAR               | 04:37 |       |     |                                    |
| SUB OUT: JONES,LAKENDRA            | 04:37 |       |     |                                    |
|                                    | 04:27 |       |     | MISSED LAYUP by MCVEY, TAYLOR      |
| REBOUND (DEF) by SPARKS, JAYDE     | 04:27 |       |     |                                    |
| MISSED LAYUP by MCCATTY, SHARNEKA  | 04:13 |       |     |                                    |
|                                    | 04:13 |       |     | REBOUND (DEF) by NURMI, ELLEN      |
|                                    | 04:01 |       |     | MISSED JUMPER by JONES, KEKE       |
| REBOUND (DEF) by MCCATTY, SHARNEKA | 04:01 |       |     |                                    |
| GOOD! JUMPER by MCCATTY, SHARNEKA  | 03:49 | 25-23 | H 2 |                                    |
| ASSIST by BAKER, SHATORRIA         | 03:49 |       |     |                                    |
|                                    | 03:20 | 27-23 | H 4 | GOOD! LAYUP by JONES,KEKE          |
| MISSED 3PTR by TRACY, TYLAR        | 03:00 |       |     |                                    |
|                                    | 03:00 |       |     | REBOUND (DEF) by WILLIAMS, SHAMIKA |
|                                    | 02:49 |       |     | TURNOVER by CAVALLARO, JULIANA     |
| TIMEOUT media                      | 02:48 |       |     |                                    |
|                                    | 02:48 |       |     | SUB IN: OYER, SADIE                |
|                                    | 02:48 |       |     | SUB OUT: RODNEY, AISHA             |
| GOOD! 3PTR by BAILEY,ZACHARA       | 02:43 | 27-26 | H 1 |                                    |
| ASSIST by BAKER, SHATORRIA         | 02:43 |       |     |                                    |
|                                    | 02:23 | 29-26 | Н 3 | GOOD! LAYUP by JONES,KEKE          |
|                                    | 02:23 |       |     | ASSIST by NURMI, ELLEN             |
| MISSED LAYUP by TRACY, TYLAR       | 01:58 |       |     |                                    |
|                                    | 01:58 |       |     | REBOUND (DEF) by OYER, SADIE       |
|                                    | 01:49 | 32-26 | H 6 | GOOD! 3PTR by CAVALLARO, JULIANA   |
|                                    | 01:49 |       |     | ASSIST by WILLIAMS, SHAMIKA        |
| MISSED JUMPER by MCCATTY, SHARNEKA | 01:30 |       |     |                                    |
| ······                             | 01:30 |       |     | REBOUND (DEF) by NURMI, ELLEN      |
|                                    | 01:22 | 35-26 | H 9 | GOOD! 3PTR by CAVALLARO, JULIANA   |
|                                    | 01:22 |       |     | ASSIST by NURMI,ELLEN              |
| GOOD! 3PTR by TRACY, TYLAR         | 01:02 | 35-29 | H 6 | ····, · · ·                        |
|                                    | 00:33 |       |     | MISSED LAYUP by WILLIAMS, SHAMIKA  |
|                                    | 00:33 |       |     | REBOUND (OFF) by WILLIAMS, SHAMIKA |
|                                    | 00:28 |       |     | MISSED LAYUP by JONES,KEKE         |
|                                    | 00:25 |       |     | REBOUND (OFF) by WILLIAMS,SHAMIKA  |
| FOUL by TRACY, TYLAR               | 00:25 |       |     |                                    |
|                                    | 00:25 |       |     | MISSED FT by WILLIAMS, SHAMIKA     |
|                                    | 00:25 |       |     | REBOUND (DEADB) by TEAM            |
|                                    | 00:25 | 36-29 | H7  | GOOD! FT by WILLIAMS,SHAMIKA       |
| MISSED JUMPER by TRACY, TYLAR      | 00:15 | 00 20 |     |                                    |
|                                    | 00:15 |       |     | REBOUND (DEF) by TEAM              |
|                                    | 00:01 |       |     | FOUL by WILLIAMS, SHAMIKA          |
|                                    | 00:01 |       |     | TURNOVER by WILLIAMS, SHAMIKA      |
|                                    | 00.01 |       |     |                                    |