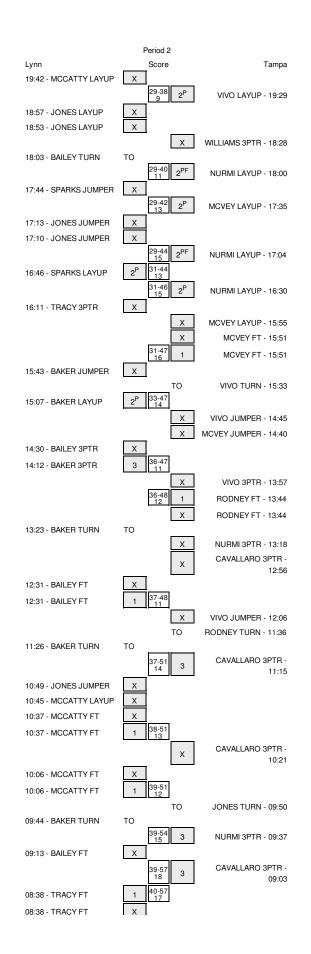

## Lynn vs Tampa 1/18/2014; 2 p.m. at Tampa, Fla. Period 2 Play-By-Play

| VISITORS: Lynn                    | Time           | Score | Margin | HOME: Tampa                                                       |
|-----------------------------------|----------------|-------|--------|-------------------------------------------------------------------|
| MISSED LAYUP by MCCATTY, SHARNEKA | 19:42          | 000.0 |        |                                                                   |
|                                   | 19:42          |       |        | REBOUND (DEF) by WILLIAMS, SHAMIKA                                |
|                                   | 19:29          | 38-29 | Н 9    | GOOD! LAYUP by VIVO, ILLYSSA                                      |
|                                   | 19:29          |       |        | ASSIST by CAVALLARO, JULIANA                                      |
| MISSED LAYUP by JONES, LAKENDRA   | 18:57          |       |        |                                                                   |
| REBOUND (OFF) by JONES, LAKENDRA  | 18:57          |       |        |                                                                   |
| MISSED LAYUP by JONES, LAKENDRA   | 18:53          |       |        |                                                                   |
|                                   | 18:53          |       |        | REBOUND (DEF) by RODNEY, AISHA                                    |
|                                   | 18:28          |       |        | MISSED 3PTR by WILLIAMS, SHAMIKA                                  |
| REBOUND (DEF) by JONES,LAKENDRA   | 18:28          |       |        |                                                                   |
| TIMEOUT 30SEC                     | 18:20          |       |        |                                                                   |
| TURNOVER by BAILEY, ZACHARA       | 18:03          |       |        |                                                                   |
|                                   | 18:01          | 10.00 |        | STEAL by NURMI, ELLEN                                             |
|                                   | 18:00          | 40-29 | H 11   | GOOD! LAYUP by NURMI, ELLEN                                       |
| MISSED JUMPER by SPARKS, JAYDE    | 17:44<br>17:44 |       |        |                                                                   |
|                                   | 17:44          | 42-29 | H 13   | REBOUND (DEF) by WILLIAMS,SHAMIKA<br>GOOD! LAYUP by MCVEY,TAYLOF  |
|                                   | 17:35          | 42-29 | піз    | ASSIST by WILLIAMS,SHAMIKA                                        |
| MISSED JUMPER by JONES,LAKENDRA   | 17:13          |       |        |                                                                   |
| REBOUND (OFF) by JONES,LAKENDRA   | 17:13          |       |        |                                                                   |
| MISSED JUMPER by JONES,LAKENDRA   | 17:10          |       |        |                                                                   |
|                                   | 17:10          |       |        | REBOUND (DEF) by WILLIAMS, SHAMIKA                                |
|                                   | 17:04          | 44-29 | H 15   | GOOD! LAYUP by NURMI, ELLEN                                       |
|                                   | 17:04          |       |        | ASSIST by WILLIAMS, SHAMIKA                                       |
| GOOD! LAYUP by SPARKS, JAYDE      | 16:46          | 44-31 | H 13   |                                                                   |
| ASSIST by BAILEY, ZACHARA         | 16:46          |       |        |                                                                   |
|                                   | 16:30          | 46-31 | H 15   | GOOD! LAYUP by NURMI, ELLEN                                       |
| MISSED 3PTR by TRACY, TYLAR       | 16:11          |       |        |                                                                   |
|                                   | 16:11          |       |        | REBOUND (DEF) by TEAM                                             |
| SUB IN: GUILLAUME,NINA            | 16:02          |       |        |                                                                   |
| SUB IN: BAKER, SHATORRIA          | 16:02          |       |        |                                                                   |
| SUB IN: MADZAREVIC, ISIDORA       | 16:02          |       |        |                                                                   |
| SUB OUT: BAILEY,ZACHARA           | 16:02          |       |        |                                                                   |
| SUB OUT: JONES,LAKENDRA           | 16:02          |       |        |                                                                   |
| SUB OUT: MCCATTY, SHARNEKA        | 16:02          |       |        |                                                                   |
| SUB OUT: SPARKS, JAYDE            | 16:02          |       |        |                                                                   |
|                                   | 15:55          |       |        |                                                                   |
|                                   | 15:55          |       |        | REBOUND (OFF) by MCVEY, TAYLOR                                    |
| FOUL by MADZAREVIC, ISIDORA       | 15:51<br>15:51 |       |        | TIMEOUT media                                                     |
|                                   | 15:51          |       |        | MISSED FT by MCVEY, TAYLOR                                        |
|                                   | 15:51          |       |        | REBOUND (DEADB) by TEAN                                           |
|                                   | 15:51          | 47-31 | H 16   | GOOD! FT by MCVEY, TAYLOR                                         |
| SUB IN: OZOLINA,ANNA              | 15:51          |       |        |                                                                   |
| SUB OUT: MADZAREVIC,ISIDORA       | 15:51          |       |        |                                                                   |
| MISSED JUMPER by BAKER, SHATORRIA | 15:43          |       |        |                                                                   |
|                                   | 15:43          |       |        | REBOUND (DEF) by NURMI, ELLEN                                     |
|                                   | 15:33          |       |        | FOUL by VIVO, ILLYSSA                                             |
|                                   | 15:33          |       |        | TURNOVER by VIVO, ILLYSSA                                         |
| GOOD! LAYUP by BAKER, SHATORRIA   | 15:07          | 47-33 | H 14   |                                                                   |
|                                   | 14:45          |       |        | MISSED JUMPER by VIVO, ILLYSSA                                    |
|                                   | 14:45          |       |        | REBOUND (OFF) by TEAM                                             |
|                                   | 14:40          |       |        | MISSED JUMPER by MCVEY, TAYLOR                                    |
| REBOUND (DEF) by GUILLAUME,NINA   | 14:40          |       |        |                                                                   |
| MISSED 3PTR by BAILEY, ZACHARA    | 14:30          |       |        |                                                                   |
| REBOUND (OFF) by TEAM             | 14:30          |       |        |                                                                   |
|                                   | 14:23          |       |        | FOUL by NURMI, ELLEN                                              |
| SUB IN: JONES,LAKENDRA            | 14:20          |       |        |                                                                   |
| SUB OUT: GUILLAUME,NINA           | 14:20          |       |        |                                                                   |
|                                   | 14:20          |       |        | SUB IN: RODNEY, AISHA                                             |
|                                   | 14:20          | 47.00 | 11.44  | SUB OUT: MCVEY, TAYLOF                                            |
| GOOD! 3PTR by BAKER, SHATORRIA    | 14:12          | 47-36 | H 11   |                                                                   |
|                                   | 13:57<br>13:57 |       |        | MISSED 3PTR by VIVO,ILLYSSA<br>REBOUND (OFF) by CAVALLARO,JULIANA |
| FOUL by JONES,LAKENDRA            | 13:57          |       |        | REDUCIND (OFF) BY GAVALLARD, JULIANA                              |
|                                   | 13:44          | 48-36 | H 12   | GOOD! FT by RODNEY, AISHA                                         |
|                                   | 13:44          | 40-30 | 11.12  | MISSED FT by RODNEY, AISHA                                        |
| REBOUND (DEF) by JONES,LAKENDRA   | 13:44          |       |        |                                                                   |
| TURNOVER by BAKER, SHATORRIA      | 13:23          |       |        |                                                                   |
|                                   | 13:22          |       |        | STEAL by CAVALLARO, JULIANA                                       |
|                                   | 13:18          |       |        | MISSED 3PTR by NURMI, ELLEN                                       |
|                                   | 13:18          |       |        | REBOUND (OFF) by WILLIAMS, SHAMIKA                                |
|                                   | 12:56          |       |        | MISSED 3PTR by CAVALLARO, JULIANA                                 |
| REBOUND (DEF) by JONES, LAKENDRA  | 12:56          |       |        | -7                                                                |
|                                   |                |       |        |                                                                   |