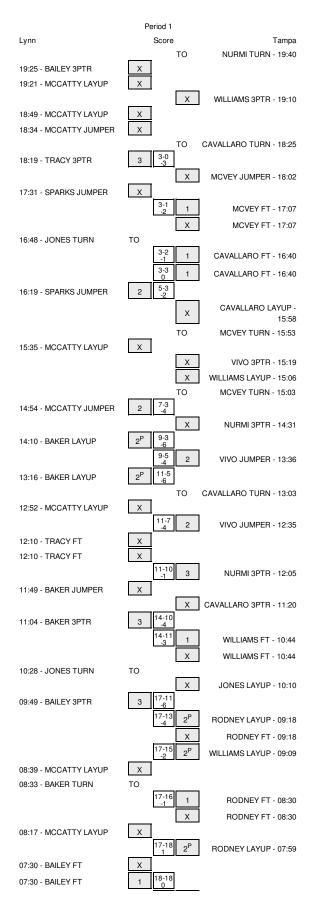

## Lynn vs Tampa 1/18/2014; 2 p.m. at Tampa, Fla. Period 1 Play-By-Play

| VISITORS: Lynn                                                      | Time           | Score | Margin | HOME: Tampa                                                     |
|---------------------------------------------------------------------|----------------|-------|--------|-----------------------------------------------------------------|
|                                                                     | 19:40          |       |        | TURNOVER by NURMI, ELLEN                                        |
| MISSED 3PTR by BAILEY,ZACHARA                                       | 19:25          |       |        |                                                                 |
| REBOUND (OFF) by MCCATTY, SHARNEKA                                  | 19:25          |       |        |                                                                 |
| MISSED LAYUP by MCCATTY, SHARNEKA                                   | 19:21          |       |        |                                                                 |
|                                                                     | 19:21<br>19:10 |       |        | REBOUND (DEF) by NURMI,ELLEN<br>MISSED 3PTR by WILLIAMS,SHAMIKA |
|                                                                     | 19:10          |       |        | MISSED 3PTR by WILLIAMS, SHAMIKA                                |
| REBOUND (DEF) by BAILEY,ZACHARA<br>MISSED LAYUP by MCCATTY,SHARNEKA | 18:49          |       |        |                                                                 |
| REBOUND (OFF) by TEAM                                               | 18:49          |       |        |                                                                 |
|                                                                     | 18:48          |       |        | FOUL by NURMI, ELLEN                                            |
| MISSED JUMPER by MCCATTY, SHARNEKA                                  | 18:34          |       |        |                                                                 |
|                                                                     | 18:34          |       |        | REBOUND (DEF) by WILLIAMS, SHAMIKA                              |
|                                                                     | 18:25          |       |        | TURNOVER by CAVALLARO, JULIANA                                  |
| STEAL by BAILEY, ZACHARA                                            | 18:23          |       |        | · · ·                                                           |
| GOOD! 3PTR by TRACY, TYLAR                                          | 18:19          | 0-3   | V 3    |                                                                 |
| ASSIST by BAILEY, ZACHARA                                           | 18:19          |       |        |                                                                 |
|                                                                     | 18:02          |       |        | MISSED JUMPER by MCVEY, TAYLOR                                  |
| REBOUND (DEF) by MCCATTY, SHARNEKA                                  | 18:02          |       |        |                                                                 |
| MISSED JUMPER by SPARKS, JAYDE                                      | 17:31          |       |        |                                                                 |
|                                                                     | 17:31          |       |        | REBOUND (DEF) by MCVEY, TAYLOR                                  |
| FOUL by JONES, LAKENDRA                                             | 17:17          |       |        |                                                                 |
| FOUL by SPARKS, JAYDE                                               | 17:07          |       |        |                                                                 |
|                                                                     | 17:07          | 1-3   | V 2    | GOOD! FT by MCVEY, TAYLOR                                       |
|                                                                     | 17:07          |       |        | MISSED FT by MCVEY, TAYLOR                                      |
| REBOUND (DEF) by JONES,LAKENDRA                                     | 17:07          |       |        |                                                                 |
| TURNOVER by JONES, LAKENDRA                                         | 16:48          |       |        |                                                                 |
|                                                                     | 16:47          |       |        | STEAL by CAVALLARO, JULIANA                                     |
| FOUL by TRACY, TYLAR                                                | 16:40          |       |        |                                                                 |
|                                                                     | 16:40          | 2-3   | V 1    | GOOD! FT by CAVALLARO, JULIANA                                  |
|                                                                     | 16:40          | 3-3   | T      | GOOD! FT by CAVALLARO, JULIANA                                  |
| GOOD! JUMPER by SPARKS, JAYDE                                       | 16:19          | 3-5   | V 2    |                                                                 |
| ASSIST by JONES, LAKENDRA                                           | 16:19<br>15:58 |       |        | MISSED LAYUP by CAVALLARO, JULIANA                              |
|                                                                     | 15:58          |       |        | REBOUND (OFF) by MCVEY,TAYLOR                                   |
|                                                                     | 15:53          |       |        | TURNOVER by MCVET, TAYLOR                                       |
| STEAL by TRACY, TYLAR                                               | 15:52          |       |        |                                                                 |
|                                                                     | 15:46          |       |        | FOUL by VIVO,ILLYSSA                                            |
| TIMEOUT media                                                       | 15:46          |       |        |                                                                 |
| SUB IN: BAKER, SHATORRIA                                            | 15:46          |       |        |                                                                 |
| SUB OUT: BAILEY,ZACHARA                                             | 15:46          |       |        |                                                                 |
| MISSED LAYUP by MCCATTY, SHARNEKA                                   | 15:35          |       |        |                                                                 |
|                                                                     | 15:35          |       |        | REBOUND (DEF) by WILLIAMS, SHAMIKA                              |
|                                                                     | 15:19          |       |        | MISSED 3PTR by VIVO,ILLYSSA                                     |
|                                                                     | 15:19          |       |        | REBOUND (OFF) by WILLIAMS, SHAMIKA                              |
|                                                                     | 15:06          |       |        | MISSED LAYUP by WILLIAMS, SHAMIKA                               |
| REBOUND (DEF) by TEAM                                               | 15:06          |       |        |                                                                 |
|                                                                     | 15:03          |       |        | FOUL by MCVEY, TAYLOR                                           |
|                                                                     | 15:03          |       |        | TURNOVER by MCVEY, TAYLOR                                       |
| GOOD! JUMPER by MCCATTY, SHARNEKA                                   | 14:54          | 3-7   | V 4    |                                                                 |
| ASSIST by JONES,LAKENDRA                                            | 14:54          |       |        |                                                                 |
| FOUL by SPARKS, JAYDE                                               | 14:31          |       |        |                                                                 |
|                                                                     | 14:31          |       |        | MISSED 3PTR by NURMI, ELLEN                                     |
| REBOUND (DEF) by TRACY, TYLAR                                       | 14:31          |       |        |                                                                 |
| SUB IN: OZOLINA,ANNA                                                | 14:31          |       |        |                                                                 |
| SUB OUT: SPARKS, JAYDE                                              | 14:31          |       |        |                                                                 |
|                                                                     | 14:31          |       |        | SUB IN: RODNEY, AISHA                                           |
|                                                                     | 14:31          |       |        | SUB OUT: MCVEY, TAYLOR                                          |
| GOOD! LAYUP by BAKER, SHATORRIA                                     | 14:10          | 3-9   | V 6    |                                                                 |
|                                                                     | 13:36          | 5-9   | V 4    | GOOD! JUMPER by VIVO, ILLYSSA                                   |
| GOOD! LAYUP by BAKER, SHATORRIA                                     | 13:16          | 5-11  | V 6    |                                                                 |
|                                                                     | 13:14          |       |        | TIMEOUT TEAM                                                    |
| SUB IN: GUILLAUME, NINA                                             | 13:14          |       |        |                                                                 |
| SUB OUT: BAKER, SHATORRIA                                           | 13:14          |       |        |                                                                 |
|                                                                     | 13:14          |       |        | SUB IN: JONES,KEKE                                              |
|                                                                     | 13:14          |       |        |                                                                 |
|                                                                     | 13:03          |       |        | TURNOVER by CAVALLARO, JULIANA                                  |
| SUB IN: BAKER, SHATORRIA                                            | 13:01          |       |        |                                                                 |
|                                                                     | 13:01          |       |        |                                                                 |
| MISSED LAYUP by MCCATTY, SHARNEKA                                   | 12:52          |       |        |                                                                 |
|                                                                     | 12:52          | 7 4 4 | V 4    |                                                                 |
|                                                                     | 12:35          | 7-11  | V 4    | GOOD! JUMPER by VIVO, ILLYSSA                                   |
|                                                                     | 12:35<br>12:10 |       |        | ASSIST by WILLIAMS,SHAMIKA<br>FOUL by VIVO,ILLYSSA              |
| MISSED FT by TRACY, TYLAR                                           | 12:10          |       |        | FOUL BY VIVO,ILL 155A                                           |
| MILOCED IT BY HIAOT, ITEAN                                          | 12:10          |       |        |                                                                 |
|                                                                     |                |       |        |                                                                 |

| REBOUND (DEADB) by TEAM                                   | 12:10                |     |                                                     |
|-----------------------------------------------------------|----------------------|-----|-----------------------------------------------------|
| MISSED FT by TRACY, TYLAR                                 | 12:10                |     |                                                     |
|                                                           | 12:10                |     | REBOUND (DEF) by WILLIAMS, SHAMIKA                  |
|                                                           | 12:10                |     | SUB IN: NURMI, ELLEN                                |
|                                                           | 12:10                |     | SUB OUT: VIVO, ILLYSSA                              |
|                                                           | 12:05 10-11          | V 1 | GOOD! 3PTR by NURMI, ELLEN                          |
|                                                           | 12:05                |     | ASSIST by WILLIAMS, SHAMIKA                         |
| MISSED JUMPER by BAKER, SHATORRIA                         | 11:49                |     |                                                     |
| ······································                    | 11:49                |     | REBOUND (DEF) by RODNEY, AISH                       |
| FOUL by OZOLINA, ANNA                                     | 11:22                |     | ······································              |
|                                                           | 11:22                |     | TIMEOUT MEDIA                                       |
| SUB IN: JONES,LAKENDRA                                    | 11:22                |     | TIME OUT MEDIA                                      |
| SUB IN: BAILEY,ZACHARA                                    | 11:22                |     |                                                     |
|                                                           |                      |     |                                                     |
| SUB OUT: MCCATTY,SHARNEKA                                 | 11:22                |     |                                                     |
| SUB OUT: TRACY, TYLAR                                     | 11:22                |     |                                                     |
|                                                           | 11:20                |     | MISSED 3PTR by CAVALLARO, JULIANA                   |
| REBOUND (DEF) by TEAM                                     | 11:20                |     |                                                     |
| GOOD! 3PTR by BAKER, SHATORRIA                            | 11:04 10-14          | V 4 |                                                     |
| FOUL by BAILEY,ZACHARA                                    | 10:44                |     |                                                     |
|                                                           | 10:44 11-14          | V 3 | GOOD! FT by WILLIAMS, SHAMIKA                       |
|                                                           | 10:44                |     | MISSED FT by WILLIAMS, SHAMIKA                      |
| REBOUND (DEF) by BAILEY,ZACHARA                           | 10:44                |     |                                                     |
|                                                           | 10:28                |     |                                                     |
| TURNOVER by JONES,LAKENDRA                                |                      |     |                                                     |
|                                                           | 10:10                |     | MISSED LAYUP by JONES,KEKE                          |
| REBOUND (DEF) by BAKER, SHATORRIA                         | 10:10                |     |                                                     |
| GOOD! 3PTR by BAILEY,ZACHARA                              | 09:49 11-17          | V 6 |                                                     |
| ASSIST by BAKER, SHATORRIA                                | 09:49                |     |                                                     |
|                                                           | 09:18 13-17          | V 4 | GOOD! LAYUP by RODNEY, AISHA                        |
|                                                           | 09:18                |     | ASSIST by CAVALLARO, JULIANA                        |
| FOUL by OZOLINA, ANNA                                     | 09:18                |     |                                                     |
|                                                           | 09:18                |     | MISSED FT by RODNEY, AISHA                          |
|                                                           | 09:18                |     | REBOUND (OFF) by JONES,KEKE                         |
| SUB IN: MADZAREVIC, ISIDORA                               |                      |     | heboond (off) by coned, nere                        |
|                                                           | 09:18                |     |                                                     |
| SUB OUT: OZOLINA,ANNA                                     | 09:18                |     |                                                     |
|                                                           | 09:09 15-17          | V 2 | GOOD! LAYUP by WILLIAMS, SHAMIKA                    |
|                                                           | 08:48                |     | FOUL by RODNEY, AISHA                               |
| SUB IN: MCCATTY, SHARNEKA                                 | 08:48                |     |                                                     |
| SUB OUT: GUILLAUME,NINA                                   | 08:48                |     |                                                     |
|                                                           | 08:48                |     | SUB IN: POSEY, DIAMOND                              |
|                                                           | 08:48                |     | SUB OUT: WILLIAMS, SHAMIKA                          |
| MISSED LAYUP by MCCATTY, SHARNEKA                         | 08:39                |     |                                                     |
| REBOUND (OFF) by MCCATTY, SHARNEKA                        | 08:39                |     |                                                     |
|                                                           | 08:33                |     |                                                     |
| TURNOVER by BAKER, SHATORRIA                              |                      |     |                                                     |
|                                                           | 08:32                |     | STEAL by RODNEY, AISHA                              |
| FOUL by MCCATTY, SHARNEKA                                 | 08:32                |     |                                                     |
|                                                           | 08:30 16-17          | V 1 | GOOD! FT by RODNEY, AISHA                           |
|                                                           | 08:30                |     | MISSED FT by RODNEY, AISHA                          |
| REBOUND (DEF) by MCCATTY, SHARNEKA                        | 08:30                |     |                                                     |
| MISSED LAYUP by MCCATTY, SHARNEKA                         | 08:17                |     |                                                     |
|                                                           | 08:17                |     | REBOUND (DEF) by JONES, KEKE                        |
|                                                           | 07:59 18-17          | H1  | GOOD! LAYUP by RODNEY, AISHA                        |
|                                                           | 07:59                |     | ASSIST by JONES,KEKE                                |
|                                                           |                      |     | -                                                   |
|                                                           | 07:30                |     | FOUL by RODNEY, AISHA                               |
|                                                           | 07:30                |     |                                                     |
| MISSED FT by BAILEY, ZACHARA                              | 07:30                |     |                                                     |
| REBOUND (DEADB) by TEAM                                   | 07:30                |     |                                                     |
| GOOD! FT by BAILEY,ZACHARA                                | 07:30 18-18          | Т   |                                                     |
|                                                           | 07:15 20-18          | H 2 | GOOD! LAYUP by CAVALLARO, JULIANA                   |
|                                                           | 07:15                |     | ASSIST by MCVEY, TAYLOR                             |
| GOOD! JUMPER by MCCATTY, SHARNEKA                         | 07:01 20-20          | Т   |                                                     |
|                                                           | 06:47                |     | MISSED LAYUP by MCVEY, TAYLOF                       |
| REBOUND (DEF) by TEAM                                     | 06:47                |     |                                                     |
|                                                           |                      |     |                                                     |
| MISSED LAYUP by MCCATTY, SHARNEKA                         | 06:46                |     |                                                     |
|                                                           | 06:46                |     | REBOUND (DEF) by JONES,KEKE                         |
|                                                           | 06:46 22-20          | H 2 | GOOD! LAYUP by NURMI, ELLEN                         |
| MISSED JUMPER by MADZAREVIC, ISIDORA                      | 06:46                |     |                                                     |
|                                                           | 06:46                |     | REBOUND (DEF) by CAVALLARO, JULIANA                 |
|                                                           | 06:46 24-20          | H 4 | GOOD! LAYUP by JONES,KEKE                           |
|                                                           | 06:46                |     | ASSIST by NURMI, ELLEN                              |
| MISSED JUMPER by BAILEY,ZACHARA                           | 06:37                |     |                                                     |
|                                                           |                      |     |                                                     |
|                                                           | 06:37                |     | REBOUND (DEF) by TEAN                               |
| FOUL by MCCATTY, SHARNEKA                                 | 06:32                |     |                                                     |
| SUB IN: SPARKS, JAYDE                                     | 06:32                |     |                                                     |
| SUB OUT: MADZAREVIC, ISIDORA                              | 06:32                |     |                                                     |
|                                                           | 06:15                |     | MISSED FT by NURMI, ELLEN                           |
| REBOUND (DEF) by MCCATTY, SHARNEKA                        | 06:15                |     |                                                     |
| MISSED JUMPER by MCCATTY, SHARNEKA                        | 06:01                |     |                                                     |
|                                                           |                      |     |                                                     |
|                                                           | 06:01                |     | REBOUND (DEF) by TEAN                               |
|                                                           |                      |     |                                                     |
| FOUL by BAILEY,ZACHARA                                    | 05:15                |     |                                                     |
| FOUL by BAILEY,ZACHARA                                    | 04:52 25-20          | H 5 | GOOD! FT by NURMI, ELLEN                            |
| FOUL by BAILEY, ZACHARA                                   |                      | Η 5 | GOOD! FT by NURMI,ELLEN<br>MISSED FT by NURMI,ELLEN |
|                                                           | 04:52 25-20          | Η 5 |                                                     |
| FOUL by BAILEY,ZACHARA<br>REBOUND (DEF) by BAILEY,ZACHARA | 04:52 25-20<br>04:52 | Η 5 |                                                     |