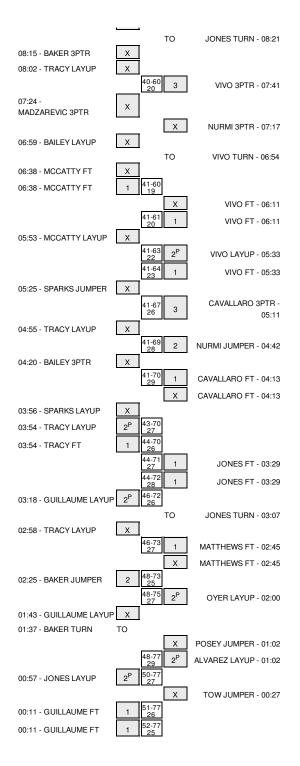

EL      |
| GOOD! LAYUP by JONES,LAKENDRA<br>REBOUND (DEF) by TRACY,TYLAR<br>GOOD! FT by GUILLAUME,NINA<br>GOOD! FT by GUILLAUME,NINA | 00:27<br>00:27          | 77-51<br>77-52 | H 26<br>H 25 |                                                          |

#### Lynn 52, Tampa 77

| Period 2-only | In<br>Paint | Off<br>T/O | 2nd<br>Chance | Fast<br>Break | Bench |                        |
|---------------|-------------|------------|---------------|---------------|-------|------------------------|
| Lynn          | 10          | 3          | 7             | 0             | 11    | Score tied - 0 times   |
| Tampa         | 16          | 10         | 4             | 4             | 8     | Lead changed - 0 times |

### Lynn vs Tampa 1/18/2014; 2 p.m. at Tampa, Fla. Scoring/Runs Reference