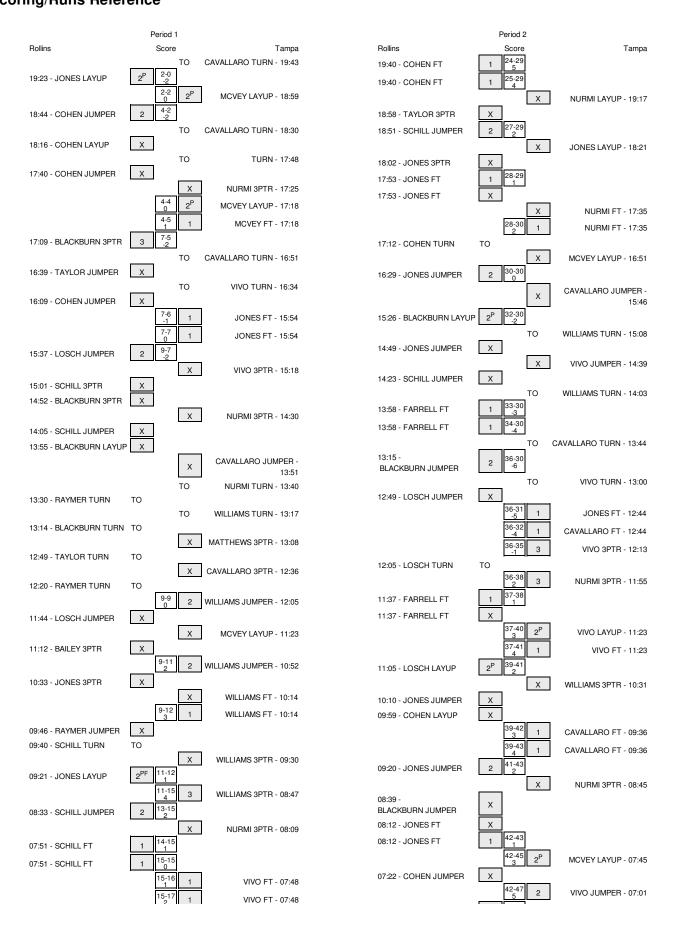

#### Rollins vs Tampa 1/4/2013; 2 p.m. at Tampa, Fla. Period 1 Play-By-Play

| HOME: Tar                                     | Margin | Score | Time                                      | VISITORS: Rollins                                                               |
|-----------------------------------------------|--------|-------|-------------------------------------------|---------------------------------------------------------------------------------|
| FOUL by CAVALLARO, JULIA                      |        |       | 19:43                                     |                                                                                 |
| TURNOVER by CAVALLARO, JULIA                  |        |       | 19:43                                     |                                                                                 |
|                                               | V 2    | 0-2   | 19:23                                     | GOOD! LAYUP by JONES, TANAYA                                                    |
| GOOD! LAYUP by MCVEY,TAYI                     | Т      | 2-2   | 18:59                                     | · ·                                                                             |
| ASSIST by NURMI,ELL                           |        |       | 18:59                                     |                                                                                 |
|                                               | V 2    | 2-4   | 18:44                                     | GOOD! JUMPER by COHEN, JASMINE                                                  |
|                                               |        |       | 18:44                                     | ASSIST by BLACKBURN,SARAH                                                       |
| TURNOVER by CAVALLARO, JULIA                  |        |       | 18:30                                     | Toolor by benoted in, or in in                                                  |
| TOTALO VETTO Y OTVINEETA TO, SOCE             |        |       | 18:29                                     | STEAL by TAYLOR, SARAH                                                          |
|                                               |        |       | 18:16                                     | MISSED LAYUP by COHEN, JASMINE                                                  |
| DEDOLIND (DEE) by MOVEY TAVI                  |        |       |                                           | MISSED LATUP BY COREN, JASMINE                                                  |
| REBOUND (DEF) by MCVEY,TAYI                   |        |       | 18:16                                     |                                                                                 |
| TURNOVER by TE                                |        |       | 17:48                                     |                                                                                 |
|                                               |        |       | 17:40                                     | MISSED JUMPER by COHEN, JASMINE                                                 |
| REBOUND (DEF) by TE                           |        |       | 17:40                                     |                                                                                 |
|                                               |        |       | 17:25                                     | FOUL by BLACKBURN,SARAH                                                         |
| MISSED 3PTR by NURMI,ELI                      |        |       | 17:25                                     |                                                                                 |
| REBOUND (OFF) by MCVEY, TAYL                  |        |       | 17:25                                     |                                                                                 |
| GOOD! LAYUP by MCVEY,TAYL                     | T      | 4-4   | 17:18                                     |                                                                                 |
|                                               |        |       | 17:18                                     | FOUL by COHEN, JASMINE                                                          |
| GOOD! FT by MCVEY,TAYL                        | H 1    | 5-4   | 17:18                                     |                                                                                 |
| •                                             | V 2    | 5-7   | 17:09                                     | GOOD! 3PTR by BLACKBURN,SARAH                                                   |
|                                               | -      | -     | 17:09                                     | ASSIST by JONES,TANAYA                                                          |
| THENOVED by CAVALLADO HILL                    |        |       | 16:51                                     |                                                                                 |
| TURNOVER by CAVALLARO, JULIA                  |        |       |                                           | MICCED ILIMPED by TAVI OD CADAL!                                                |
|                                               |        |       | 16:39                                     | MISSED JUMPER by TAYLOR,SARAH                                                   |
| REBOUND (DEF) by NURMI,ELI                    |        |       | 16:39                                     |                                                                                 |
| TURNOVER by VIVO,ILLYS                        |        |       | 16:34                                     |                                                                                 |
|                                               |        |       | 16:09                                     | MISSED JUMPER by COHEN, JASMINE                                                 |
| REBOUND (DEF) by MCVEY,TAYL                   |        |       | 16:09                                     |                                                                                 |
|                                               |        |       | 15:54                                     | FOUL by TAYLOR,SARAH                                                            |
| TIMEOUT ME                                    |        |       | 15:54                                     |                                                                                 |
| GOOD! FT by JONES,KE                          | V 1    | 6-7   | 15:54                                     |                                                                                 |
| GOOD! FT by JONES,KE                          | Т      | 7-7   | 15:54                                     |                                                                                 |
|                                               | •      |       | 15:54                                     | SUB IN: FARRELL,JEN                                                             |
|                                               |        |       | 15:54                                     | SUB IN: LOSCH, ASHLEY                                                           |
|                                               |        |       |                                           |                                                                                 |
|                                               |        |       | 15:54                                     | SUB OUT: JONES, TANAYA                                                          |
|                                               |        |       | 15:54                                     | SUB OUT: COHEN, JASMINE                                                         |
|                                               | V 2    | 7-9   | 15:37                                     | GOOD! JUMPER by LOSCH, ASHLEY                                                   |
|                                               |        |       | 15:37                                     | ASSIST by BLACKBURN,SARAH                                                       |
| MISSED 3PTR by VIVO,ILLYS                     |        |       | 15:18                                     |                                                                                 |
|                                               |        |       | 15:18                                     | REBOUND (DEF) by SCHILL, EMMALEE                                                |
|                                               |        |       | 15:01                                     | MISSED 3PTR by SCHILL,EMMALEE                                                   |
|                                               |        |       | 15:01                                     | REBOUND (OFF) by BLACKBURN,SARAH                                                |
| SUB IN: WILLIAMS, SHAN                        |        |       | 14:58                                     | . , ,                                                                           |
| SUB OUT: JONES,KI                             |        |       | 14:58                                     |                                                                                 |
| 000 001.00420,10                              |        |       | 14:52                                     | MISSED 3PTR by BLACKBURN,SARAH                                                  |
| DEDOLIND (DEE) by TE                          |        |       |                                           | WIGGED OF IN DY BLACKBONN, SANAN                                                |
| REBOUND (DEF) by TE                           |        |       | 14:52                                     |                                                                                 |
|                                               |        |       | 14:48                                     | SUB IN: BAILEY,CASSIDY                                                          |
|                                               |        |       | 14:48                                     | SUB OUT: TAYLOR,SARAH                                                           |
| MISSED 3PTR by NURMI,ELI                      |        |       | 14:30                                     |                                                                                 |
|                                               |        |       | 14:30                                     | REBOUND (DEF) by BAILEY, CASSIDY                                                |
|                                               |        |       | 14:05                                     | MISSED JUMPER by SCHILL, EMMALEE                                                |
|                                               |        |       | 14:05                                     | REBOUND (OFF) by BLACKBURN,SARAH                                                |
|                                               |        |       | 13:55                                     | MISSED LAYUP by BLACKBURN,SARAH                                                 |
| REBOUND (DEF) by VIVO,ILLYS                   |        |       | 13:55                                     |                                                                                 |
|                                               |        |       |                                           |                                                                                 |
| MISSED JUMPER by CAVALLARO, JULIA             |        |       | 13:51                                     |                                                                                 |
| REBOUND (OFF) by NURMI,ELI                    |        |       | 13:51                                     |                                                                                 |
|                                               |        |       | 13:50                                     | FOUL by LOSCH, ASHLEY                                                           |
|                                               |        |       | 13:50                                     | SUB IN: RAYMER,EMILY                                                            |
|                                               |        |       | 13:50                                     | SUB OUT: SCHILL,EMMALEE                                                         |
| TURNOVER by NURMI,ELI                         |        |       | 13:40                                     |                                                                                 |
|                                               |        |       | 13:39                                     | STEAL by BAILEY,CASSIDY                                                         |
|                                               |        |       | 13:30                                     | TURNOVER by RAYMER, EMILY                                                       |
| STEAL by WILLIAMS, SHAN                       |        |       | 13:29                                     |                                                                                 |
| TURNOVER by WILLIAMS, SHAN                    |        |       | 13:17                                     |                                                                                 |
| TONNOVER BY WILLIAMS, SHAW                    |        |       | 13:17                                     | STEAL by LOSCH ASHLEY                                                           |
|                                               |        |       |                                           | STEAL by LOSCH, ASHLEY                                                          |
|                                               |        |       | 13:14                                     | FOUL by BLACKBURN, SARAH                                                        |
|                                               |        |       |                                           |                                                                                 |
|                                               |        |       | 13:14                                     | TURNOVER by BLACKBURN,SARAH                                                     |
|                                               |        |       | 13:14<br>13:14                            |                                                                                 |
|                                               |        |       |                                           | TURNOVER by BLACKBURN,SARAH                                                     |
| SUB IN: MATTHEWS,CATHER                       |        |       | 13:14                                     | TURNOVER by BLACKBURN,SARAH<br>SUB IN: TAYLOR,SARAH                             |
| SUB IN: MATTHEWS,CATHER<br>SUB OUT: NURMI,ELI |        |       | 13:14<br>13:14                            | TURNOVER by BLACKBURN,SARAH<br>SUB IN: TAYLOR,SARAH                             |
| SUB OUT: NURMI,ELI                            |        |       | 13:14<br>13:14<br>13:14<br>13:14          | TURNOVER by BLACKBURN,SARAH<br>SUB IN: TAYLOR,SARAH                             |
|                                               |        |       | 13:14<br>13:14<br>13:14<br>13:14<br>13:08 | TURNOVER by BLACKBURN,SARAH<br>SUB IN: TAYLOR,SARAH<br>SUB OUT: BLACKBURN,SARAH |
| SUB OUT: NURMI,ELI                            |        |       | 13:14<br>13:14<br>13:14<br>13:14          | TURNOVER by BLACKBURN,SARAH<br>SUB IN: TAYLOR,SARAH                             |

|                                                                                    | 12:36          |                |            | MISSED 3PTR by CAVALLARO, JULIANA                                  |
|------------------------------------------------------------------------------------|----------------|----------------|------------|--------------------------------------------------------------------|
| REBOUND (DEF) by RAYMER,EMILY                                                      | 12:36          |                |            | ,                                                                  |
| TURNOVER by RAYMER,EMILY                                                           | 12:20          |                |            |                                                                    |
|                                                                                    | 12:19          |                |            | STEAL by CAVALLARO, JULIANA                                        |
|                                                                                    | 12:05          | 9-9            | Т          | GOOD! JUMPER by WILLIAMS,SHAMIKA                                   |
| MISSED JUMPER by LOSCH, ASHLEY                                                     | 11:44          |                |            | DEDOLIND (DEE) his CAVALL ADOLINI IANIA                            |
|                                                                                    | 11:44<br>11:23 |                |            | REBOUND (DEF) by CAVALLARO,JULIANA<br>MISSED LAYUP by MCVEY,TAYLOR |
| REBOUND (DEF) by TAYLOR,SARAH                                                      | 11:23          |                |            | WIGGED EATOR BY WIGGET, TATEOT                                     |
| MISSED 3PTR by BAILEY, CASSIDY                                                     | 11:12          |                |            |                                                                    |
| , , , , , , , , , , , , , , , , , , ,                                              | 11:12          |                |            | REBOUND (DEF) by MCVEY,TAYLOR                                      |
|                                                                                    | 11:09          |                |            | TIMEOUT MEDIA                                                      |
| SUB IN: JONES,TANAYA                                                               | 11:09          |                |            |                                                                    |
| SUB IN: SCHILL,EMMALEE                                                             | 11:09          |                |            |                                                                    |
| SUB OUT: FARRELL,JEN                                                               | 11:09          |                |            |                                                                    |
| SUB OUT: LOSCH,ASHLEY                                                              | 11:09          |                |            |                                                                    |
|                                                                                    | 11:09          |                |            | SUB IN: RODNEY,AISHA                                               |
|                                                                                    | 11:09          |                |            | SUB IN: JONES,KEKE                                                 |
|                                                                                    | 11:09<br>11:09 |                |            | SUB OUT: VIVO,ILLYSSA<br>SUB OUT: MCVEY,TAYLOR                     |
|                                                                                    | 10:52          | 11-9           | H 2        | GOOD! JUMPER by WILLIAMS,SHAMIKA                                   |
|                                                                                    | 10:52          | 11-5           | 112        | ASSIST by CAVALLARO, JULIANA                                       |
| MISSED 3PTR by JONES,TANAYA                                                        | 10:33          |                |            | Accient by cittle and poemant                                      |
| •                                                                                  | 10:33          |                |            | REBOUND (DEF) by WILLIAMS, SHAMIKA                                 |
| FOUL by RAYMER,EMILY                                                               | 10:14          |                |            |                                                                    |
|                                                                                    | 10:14          |                |            | MISSED FT by WILLIAMS, SHAMIKA                                     |
|                                                                                    | 10:14          |                |            | REBOUND (DEADB) by TEAM                                            |
|                                                                                    | 10:14          | 12-9           | H 3        | GOOD! FT by WILLIAMS, SHAMIKA                                      |
|                                                                                    | 10:07          |                |            | FOUL by RODNEY, AISHA                                              |
|                                                                                    | 09:59          |                |            | FOUL by MATTHEWS, CATHERINE                                        |
|                                                                                    | 09:59          |                |            | SUB IN: NURMI, ELLEN                                               |
| MISSED II IMDED by DAVMED EMIL V                                                   | 09:59          |                |            | SUB OUT: MATTHEWS, CATHERINE                                       |
| MISSED JUMPER by RAYMER,EMILY REBOUND (OFF) by BAILEY,CASSIDY                      | 09:46<br>09:46 |                |            |                                                                    |
| TEBOOND (CIT) by Britze 1,0/100/B1                                                 | 09:40          |                |            | FOUL by RODNEY,AISHA                                               |
| FOUL by SCHILL,EMMALEE                                                             | 09:40          |                |            |                                                                    |
| TURNOVER by SCHILL,EMMALEE                                                         | 09:40          |                |            |                                                                    |
| SUB IN: LOSCH,ASHLEY                                                               | 09:40          |                |            |                                                                    |
| SUB OUT: RAYMER,EMILY                                                              | 09:40          |                |            |                                                                    |
|                                                                                    | 09:40          |                |            | SUB IN: MCVEY,TAYLOR                                               |
|                                                                                    | 09:40          |                |            | SUB OUT: RODNEY,AISHA                                              |
|                                                                                    | 09:30          |                |            | MISSED 3PTR by WILLIAMS,SHAMIKA                                    |
| REBOUND (DEF) by SCHILL,EMMALEE                                                    | 09:30          | 10.11          |            |                                                                    |
| GOOD! LAYUP by JONES,TANAYA                                                        | 09:21<br>08:47 | 12-11<br>15-11 | H 1<br>H 4 | GOOD! 3PTR by WILLIAMS,SHAMIKA                                     |
|                                                                                    | 08:47          | 13-11          | пч         | ASSIST by NURMI, ELLEN                                             |
| TIMEOUT 30SEC                                                                      | 08:43          |                |            | 700101 by Not IIVII,EEEEN                                          |
| GOOD! JUMPER by SCHILL,EMMALEE                                                     | 08:33          | 15-13          | H 2        |                                                                    |
| ASSIST by JONES,TANAYA                                                             | 08:33          |                |            |                                                                    |
| SUB IN: BLACKBURN,SARAH                                                            | 08:11          |                |            |                                                                    |
| SUB OUT: BAILEY,CASSIDY                                                            | 08:11          |                |            |                                                                    |
|                                                                                    | 08:11          |                |            | SUB IN: VIVO,ILLYSSA                                               |
|                                                                                    | 08:11          |                |            | SUB OUT: CAVALLARO, JULIANA                                        |
|                                                                                    | 08:09          |                |            | MISSED 3PTR by NURMI,ELLEN                                         |
| REBOUND (DEF) by SCHILL,EMMALEE                                                    | 08:09          |                |            |                                                                    |
| THEOLET                                                                            | 07:59          |                |            | FOUL by MCVEY,TAYLOR                                               |
| TIMEOUT media                                                                      | 07:51<br>07:51 | 15-14          | H 1        |                                                                    |
| GOOD! FT by SCHILL,EMMALEE<br>GOOD! FT by SCHILL,EMMALEE                           | 07:51          | 15-14          | T          |                                                                    |
| FOUL by JONES,TANAYA                                                               | 07:48          | 10 10          |            |                                                                    |
| TOOL BY BONES, TAINTA                                                              | 07:48          | 16-15          | H 1        | GOOD! FT by VIVO,ILLYSSA                                           |
|                                                                                    | 07:48          | 17-15          | H 2        | GOOD! FT by VIVO,ILLYSSA                                           |
| GOOD! LAYUP by LOSCH,ASHLEY                                                        | 07:26          | 17-17          | Т          |                                                                    |
| ASSIST by SCHILL,EMMALEE                                                           | 07:26          |                |            |                                                                    |
|                                                                                    | 06:59          |                |            | MISSED JUMPER by NURMI, ELLEN                                      |
|                                                                                    | 06:59          |                |            | REBOUND (OFF) by MCVEY, TAYLOR                                     |
|                                                                                    | 06:39          |                |            | MISSED LAYUP by MCVEY, TAYLOR                                      |
| REBOUND (DEF) by LOSCH,ASHLEY                                                      | 06:39          |                |            |                                                                    |
| GOOD! JUMPER by LOSCH,ASHLEY                                                       | 06:18          | 17-19          | V 2        |                                                                    |
|                                                                                    | 06:16          |                |            | TIMEOUT 30SEC                                                      |
| SUB IN: BAILEY, CASSIDY                                                            | 06:16          |                |            |                                                                    |
| SUB OUT: JONES,TANAYA                                                              | 06:16          |                |            | CHO IAL CAVALLADO HILLANA                                          |
|                                                                                    | 06:16<br>06:16 |                |            | SUB IN: CAVALLARO, JULIANA<br>SUB OUT: NURMI, ELLEN                |
|                                                                                    | 06:16<br>05:57 |                |            | SUB OUT: NORMI,ELLEN<br>MISSED JUMPER by JONES,KEKE                |
| REBOUND (DEF) by BLACKBURN,SARAH                                                   | 05:57          |                |            | WIGGED JUMPE BY JUMES, NENE                                        |
| MISSED 3PTR by BAILEY, CASSIDY                                                     | 05:41          |                |            |                                                                    |
|                                                                                    | 05:41          |                |            |                                                                    |
| REBOUND (OFF) by SCHILL, EMMALEE                                                   |                |                |            |                                                                    |
|                                                                                    | 05:36          |                |            |                                                                    |
|                                                                                    | 05:36<br>05:36 |                |            | REBOUND (DEF) by CAVALLARO, JULIANA                                |
|                                                                                    |                | 19-19          | Т          | REBOUND (DEF) by CAVALLARO,JULIANA<br>GOOD! LAYUP by JONES,KEKE    |
| REBOUND (OFF) by SCHILL,EMMALEE MISSED LAYUP by SCHILL,EMMALEE SUB IN: FARRELL,JEN | 05:36          | 19-19          | T          |                                                                    |

| SUB OUT: TAYLOR,SARAH             | 05:18 |       |     |                                    |
|-----------------------------------|-------|-------|-----|------------------------------------|
| TURNOVER by FARRELL, JEN          | 05:10 |       |     |                                    |
| SUB IN: TAYLOR, SARAH             | 05:08 |       |     |                                    |
| SUB OUT: SCHILL,EMMALEE           | 05:08 |       |     |                                    |
| 000 0011 0011122,211111111222     | 04:54 |       |     | MISSED LAYUP by MCVEY, TAYLOR      |
|                                   | 04:54 |       |     | REBOUND (OFF) by MCVEY,TAYLOR      |
|                                   | 04:51 | 21-19 | H 2 | GOOD! LAYUP by MCVEY,TAYLOR        |
|                                   | 04:23 |       |     | FOUL by CAVALLARO, JULIANA         |
| MISSED JUMPER by BLACKBURN,SARAH  | 04:00 |       |     |                                    |
| ., ,                              | 04:00 |       |     | REBOUND (DEF) by MCVEY,TAYLOR      |
|                                   | 03:39 |       |     | MISSED LAYUP by MCVEY, TAYLOR      |
| REBOUND (DEF) by LOSCH, ASHLEY    | 03:39 |       |     |                                    |
| MISSED JUMPER by BLACKBURN, SARAH | 03:22 |       |     |                                    |
| REBOUND (OFF) by TEAM             | 03:22 |       |     |                                    |
| TIMEOUT MEDIA                     | 03:17 |       |     |                                    |
| SUB IN: SCHILL,EMMALEE            | 03:17 |       |     |                                    |
| SUB OUT: LOSCH, ASHLEY            | 03:17 |       |     |                                    |
|                                   | 03:17 |       |     | SUB IN: OYER,SADIE                 |
|                                   | 03:17 |       |     | SUB OUT: MCVEY,TAYLOR              |
| TURNOVER by TEAM                  | 03:10 |       |     |                                    |
| ·                                 | 02:53 |       |     | TURNOVER by VIVO,ILLYSSA           |
| STEAL by BAILEY, CASSIDY          | 02:52 |       |     |                                    |
| TURNOVER by FARRELL, JEN          | 02:28 |       |     |                                    |
|                                   | 02:26 |       |     | STEAL by WILLIAMS, SHAMIKA         |
|                                   | 02:20 | 23-19 | H 4 | GOOD! LAYUP by WILLIAMS,SHAMIKA    |
| GOOD! JUMPER by TAYLOR, SARAH     | 01:55 | 23-21 | H 2 |                                    |
| ASSIST by FARRELL, JEN            | 01:55 |       |     |                                    |
| FOUL by SCHILL, EMMALEE           | 01:35 |       |     |                                    |
|                                   | 01:35 | 24-21 | Н3  | GOOD! FT by OYER,SADIE             |
|                                   | 01:35 | 25-21 | H 4 | GOOD! FT by OYER,SADIE             |
| SUB IN: LOSCH, ASHLEY             | 01:35 |       |     |                                    |
| SUB IN: COHEN, JASMINE            | 01:35 |       |     |                                    |
| SUB IN: JONES,TANAYA              | 01:35 |       |     |                                    |
| SUB OUT: FARRELL, JEN             | 01:35 |       |     |                                    |
| SUB OUT: SCHILL,EMMALEE           | 01:35 |       |     |                                    |
| SUB OUT: BLACKBURN,SARAH          | 01:35 |       |     |                                    |
|                                   | 01:35 |       |     | SUB IN: MATTHEWS, CATHERINE        |
|                                   | 01:35 |       |     | SUB IN: NURMI,ELLEN                |
|                                   | 01:35 |       |     | SUB OUT: VIVO,ILLYSSA              |
|                                   | 01:35 |       |     | SUB OUT: JONES,KEKE                |
| MISSED JUMPER by JONES, TANAYA    | 01:20 |       |     |                                    |
|                                   | 01:20 |       |     | REBOUND (DEF) by WILLIAMS, SHAMIKA |
| FOUL by JONES, TANAYA             | 01:16 |       |     |                                    |
|                                   | 01:16 |       |     | MISSED FT by WILLIAMS, SHAMIKA     |
|                                   | 01:16 |       |     | REBOUND (DEADB) by TEAM            |
|                                   | 01:16 | 26-21 | H 5 | GOOD! FT by WILLIAMS, SHAMIKA      |
| SUB IN: FARRELL, JEN              | 01:16 |       |     |                                    |
| SUB OUT: JONES,TANAYA             | 01:16 |       |     |                                    |
| GOOD! JUMPER by LOSCH, ASHLEY     | 00:59 | 26-23 | H 3 |                                    |
| ASSIST by TAYLOR, SARAH           | 00:59 |       |     |                                    |
|                                   | 00:29 |       |     | MISSED JUMPER by WILLIAMS, SHAMIKA |
| REBOUND (DEF) by BAILEY, CASSIDY  | 00:29 |       |     |                                    |
| MISSED 3PTR by BAILEY, CASSIDY    | 00:14 |       |     |                                    |
|                                   | 00:14 |       |     | REBOUND (DEF) by NURMI,ELLEN       |
|                                   | 00:01 | 29-23 | H 6 | GOOD! 3PTR by CAVALLARO, JULIANA   |
|                                   | 00:01 |       |     | ASSIST by WILLIAMS, SHAMIKA        |

#### Rollins vs Tampa 1/4/2013; 2 p.m. at Tampa, Fla. Period 2 Play-By-Play

| VISITORS: Rollins                       | Time  | Score | Margin | HOME: Tampa                         |
|-----------------------------------------|-------|-------|--------|-------------------------------------|
| TIOTOTIC. TOTTICS                       | 19:40 | 00010 | margin | FOUL by JONES,KEKE                  |
| GOOD! FT by COHEN, JASMINE              | 19:40 | 29-24 | H 5    |                                     |
| GOOD! FT by COHEN, JASMINE              | 19:40 | 29-25 | H 4    |                                     |
|                                         | 19:17 |       |        | MISSED LAYUP by NURMI,ELLEN         |
| REBOUND (DEF) by COHEN, JASMINE         | 19:17 |       |        |                                     |
| MISSED 3PTR by TAYLOR,SARAH             | 18:58 |       |        |                                     |
| REBOUND (OFF) by BLACKBURN, SARAH       | 18:58 |       |        |                                     |
| GOOD! JUMPER by SCHILL,EMMALEE          | 18:51 | 29-27 | H 2    |                                     |
| ASSIST by BLACKBURN,SARAH               | 18:51 |       |        |                                     |
|                                         | 18:21 |       |        | MISSED LAYUP by JONES,KEKE          |
| REBOUND (DEF) by TAYLOR, SARAH          | 18:21 |       |        |                                     |
|                                         | 18:15 |       |        | FOUL by VIVO,ILLYSSA                |
|                                         | 18:15 |       |        | SUB IN: WILLIAMS, SHAMIKA           |
|                                         | 18:15 |       |        | SUB OUT: JONES,KEKE                 |
|                                         | 18:05 |       |        | FOUL by VIVO,ILLYSSA                |
| MISSED 3PTR by JONES,TANAYA             | 18:02 |       |        |                                     |
| REBOUND (OFF) by BLACKBURN,SARAH        | 18:02 |       |        |                                     |
| (- )                                    | 17:53 |       |        | FOUL by MCVEY,TAYLOR                |
| GOOD! FT by JONES,TANAYA                | 17:53 | 29-28 | H 1    | · · · · · · ·                       |
| MISSED FT by JONES,TANAYA               | 17:53 |       |        |                                     |
|                                         | 17:53 |       |        | REBOUND (DEF) by MCVEY,TAYLOR       |
| FOUL by COHEN, JASMINE                  | 17:35 |       |        | 112300113 (321) 3) 11012 1,11112011 |
|                                         | 17:35 |       |        | MISSED FT by NURMI,ELLEN            |
|                                         | 17:35 |       |        | REBOUND (DEADB) by TEAM             |
|                                         | 17:35 | 30-28 | H 2    | GOOD! FT by NURMI,ELLEN             |
| TURNOVER by COHEN, JASMINE              | 17:12 | 00 20 | 112    | GOOD!!! by NOTHWILLEELT             |
| TOTING VETTBY GOTIEN, ON COMMINE        | 17:10 |       |        | STEAL by MCVEY,TAYLOR               |
|                                         | 16:51 |       |        | MISSED LAYUP by MCVEY, TAYLOR       |
| REBOUND (DEF) by BLACKBURN,SARAH        | 16:51 |       |        | WIGSED EATOR BY WIGVET, TATEOTT     |
| REBOUND (DEF) BY BLACKBORN, SARAH       | 16:49 |       |        | FOUL by MCVEY,TAYLOR                |
|                                         | 16:49 |       |        | SUB IN: JONES,KEKE                  |
|                                         | 16:49 |       |        | SUB OUT: NURMI,ELLEN                |
| COOR HIMDER by JONES TANAVA             | 16:29 | 30-30 | Т      | SUB OUT: NORWI,ELLEN                |
| GOOD! JUMPER by JONES, TANAYA           |       | 30-30 | '      | MICOED HIMDED IN CAVALLADO HILIANIA |
| DEDOUND (DEE) by COLUMN FAMAN EE        | 15:46 |       |        | MISSED JUMPER by CAVALLARO, JULIANA |
| REBOUND (DEF) by SCHILL, EMMALEE        | 15:46 |       |        |                                     |
| TIMEOUT MEDIA                           | 15:44 |       |        |                                     |
| GOOD! LAYUP by BLACKBURN,SARAH          | 15:26 | 30-32 | V 2    |                                     |
| ASSIST by JONES,TANAYA                  | 15:26 |       |        |                                     |
|                                         | 15:08 |       |        | FOUL by WILLIAMS, SHAMIKA           |
|                                         | 15:08 |       |        | TURNOVER by WILLIAMS, SHAMIKA       |
|                                         | 15:08 |       |        | SUB IN: RODNEY, AISHA               |
|                                         | 15:08 |       |        | SUB OUT: MCVEY,TAYLOR               |
| MISSED JUMPER by JONES, TANAYA          | 14:49 |       |        |                                     |
|                                         | 14:49 |       |        | REBOUND (DEF) by WILLIAMS, SHAMIKA  |
|                                         | 14:39 |       |        | MISSED JUMPER by VIVO,ILLYSSA       |
| REBOUND (DEF) by BLACKBURN,SARAH        | 14:39 |       |        |                                     |
| SUB IN: FARRELL,JEN                     | 14:37 |       |        |                                     |
| SUB OUT: JONES,TANAYA                   | 14:37 |       |        |                                     |
| MISSED JUMPER by SCHILL, EMMALEE        | 14:23 |       |        |                                     |
|                                         | 14:23 |       |        | REBOUND (DEF) by CAVALLARO, JULIANA |
|                                         | 14:03 |       |        | TURNOVER by WILLIAMS, SHAMIKA       |
| STEAL by FARRELL,JEN                    | 14:03 |       |        |                                     |
|                                         | 14:03 |       |        | FOUL by VIVO,ILLYSSA                |
| SUB IN: BAILEY,CASSIDY                  | 14:03 |       |        |                                     |
| SUB IN: LOSCH,ASHLEY                    | 14:03 |       |        |                                     |
| SUB OUT: COHEN, JASMINE                 | 14:03 |       |        |                                     |
| SUB OUT: SCHILL, EMMALEE                | 14:03 |       |        |                                     |
|                                         | 14:03 |       |        | SUB IN: NURMI,ELLEN                 |
|                                         | 14:03 |       |        | SUB OUT: JONES,KEKE                 |
| GOOD! FT by FARRELL,JEN                 | 13:58 | 30-33 | V 3    |                                     |
| GOOD! FT by FARRELL,JEN                 | 13:58 | 30-34 | V 4    |                                     |
|                                         | 13:44 |       |        | TURNOVER by CAVALLARO, JULIANA      |
| STEAL by TAYLOR,SARAH                   | 13:43 |       |        |                                     |
| GOOD! JUMPER by BLACKBURN,SARAH         | 13:15 | 30-36 | V 6    |                                     |
| ASSIST by LOSCH,ASHLEY                  | 13:15 |       |        |                                     |
|                                         | 13:11 |       |        | TIMEOUT TEAM                        |
|                                         | 13:11 |       |        | SUB IN: MCVEY,TAYLOR                |
|                                         | 13:11 |       |        | SUB OUT: RODNEY,AISHA               |
|                                         | 13:00 |       |        | TURNOVER by VIVO,ILLYSSA            |
| STEAL by FARRELL,JEN                    | 13:00 |       |        |                                     |
| MISSED JUMPER by LOSCH, ASHLEY          | 12:49 |       |        |                                     |
| · ·                                     | 12:49 |       |        | REBOUND (DEF) by MCVEY,TAYLOR       |
| FOUL by TAYLOR,SARAH                    | 12:44 |       |        | (==, / 5) = .,,///125//             |
| FOUL (TECH) by TAYLOR, SARAH            | 12:44 |       |        |                                     |
| , , , , , , , , , , , , , , , , , , , , | 12.77 |       |        |                                     |
|                                         |       |       |        |                                     |

|                                       | 12:44          | 31-36          | V 5        | GOOD! FT by JONES,KEKE                                        |
|---------------------------------------|----------------|----------------|------------|---------------------------------------------------------------|
|                                       | 12:44<br>12:13 | 32-36<br>35-36 | V 4<br>V 1 | GOOD! FT by CAVALLARO, JULIANA<br>GOOD! 3PTR by VIVO, ILLYSSA |
|                                       | 12:13          | 33-30          | V I        | ASSIST by NURMI,ELLEN                                         |
| TURNOVER by LOSCH, ASHLEY             | 12:05          |                |            | ACCION BY NOTHWI, ELLEN                                       |
|                                       | 12:03          |                |            | STEAL by CAVALLARO, JULIANA                                   |
|                                       | 11:55          | 38-36          | H 2        | GOOD! 3PTR by NURMI,ELLEN                                     |
|                                       | 11:55          |                |            | ASSIST by CAVALLARO, JULIANA                                  |
|                                       | 11:37          |                |            | FOUL by WILLIAMS,SHAMIKA                                      |
| TIMEOUT media                         | 11:37          |                |            |                                                               |
| GOOD! FT by FARRELL, JEN              | 11:37          | 38-37          | H 1        |                                                               |
| MISSED FT by FARRELL,JEN              | 11:37          |                |            | DEDOLIND (DEE) II OAVALLADO IIII IANA                         |
| SUB IN: COHEN, JASMINE                | 11:37<br>11:37 |                |            | REBOUND (DEF) by CAVALLARO, JULIANA                           |
| SUB OUT: BLACKBURN,SARAH              | 11:37          |                |            |                                                               |
| SOD COT. BEAGREOTH, SATIALI           | 11:23          | 40-37          | Н3         | GOOD! LAYUP by VIVO,ILLYSSA                                   |
| FOUL by FARRELL,JEN                   | 11:23          |                |            | 3.50=1.51.01.01, 3, 1.1.01, a=1.001.                          |
|                                       | 11:23          | 41-37          | H 4        | GOOD! FT by VIVO,ILLYSSA                                      |
| GOOD! LAYUP by LOSCH, ASHLEY          | 11:05          | 41-39          | H 2        |                                                               |
| ASSIST by JONES,TANAYA                | 11:05          |                |            |                                                               |
|                                       | 10:31          |                |            | MISSED 3PTR by WILLIAMS, SHAMIKA                              |
| REBOUND (DEF) by JONES, TANAYA        | 10:31          |                |            |                                                               |
| MISSED JUMPER by JONES, TANAYA        | 10:10          |                |            |                                                               |
| REBOUND (OFF) by BAILEY, CASSIDY      | 10:10          |                |            |                                                               |
| MISSED LAYUP by COHEN, JASMINE        | 09:59          |                |            | DEDOLIND (DEE) by MOVEY TAYLOD                                |
| FOUR N. DARLEY CACCIDY                | 09:59          |                |            | REBOUND (DEF) by MCVEY,TAYLOR                                 |
| FOUL by BAILEY,CASSIDY                | 09:36<br>09:36 | 42-39          | H 3        | GOOD! FT by CAVALLARO, JULIANA                                |
|                                       | 09:36          | 42-39          | H 4        | GOOD! FT by CAVALLARO, JULIANA GOOD! FT by CAVALLARO, JULIANA |
| SUB IN: BLACKBURN,SARAH               | 09:36          | 10 00          |            | GOOD!!! By GHINEEPHIO,00EPHIN                                 |
| SUB IN: SCHILL,EMMALEE                | 09:36          |                |            |                                                               |
| SUB IN: JONES,TANAYA                  | 09:36          |                |            |                                                               |
| SUB OUT: FARRELL,JEN                  | 09:36          |                |            |                                                               |
| SUB OUT: BAILEY,CASSIDY               | 09:36          |                |            |                                                               |
| SUB OUT: LOSCH,ASHLEY                 | 09:36          |                |            |                                                               |
|                                       | 09:36          |                |            | SUB IN: JONES,KEKE                                            |
| OCCULUINGED L. IONES TANAVA           | 09:36          |                |            | SUB OUT: VIVO,ILLYSSA                                         |
| GOOD! JUMPER by JONES,TANAYA          | 09:20<br>08:45 | 43-41          | H 2        | MICCED ODTD by All IDMI ELLEN                                 |
| REBOUND (DEF) by SCHILL,EMMALEE       | 08:45          |                |            | MISSED 3PTR by NURMI,ELLEN                                    |
| MISSED JUMPER by BLACKBURN,SARAH      | 08:39          |                |            |                                                               |
| REBOUND (OFF) by COHEN, JASMINE       | 08:39          |                |            |                                                               |
| . , ,                                 | 08:12          |                |            | FOUL by CAVALLARO, JULIANA                                    |
| MISSED FT by JONES,TANAYA             | 08:12          |                |            |                                                               |
| REBOUND (DEADB) by TEAM               | 08:12          |                |            |                                                               |
| GOOD! FT by JONES,TANAYA              | 08:12          | 43-42          | H 1        |                                                               |
|                                       | 08:12          |                |            | SUB IN: VIVO,ILLYSSA                                          |
|                                       | 08:12          |                |            | SUB OUT: CAVALLARO, JULIANA                                   |
|                                       | 07:58          | 45.40          | Н3         | TIMEOUT MEDIA                                                 |
|                                       | 07:45<br>07:45 | 45-42          | нз         | GOOD! LAYUP by MCVEY, TAYLOR                                  |
| MISSED JUMPER by COHEN, JASMINE       | 07:45          |                |            | ASSIST by JONES,KEKE                                          |
| WIGGED COM ETT by GOT IETT, ON COMINE | 07:22          |                |            | REBOUND (DEF) by WILLIAMS, SHAMIKA                            |
|                                       | 07:01          | 47-42          | H 5        | GOOD! JUMPER by VIVO,ILLYSSA                                  |
|                                       | 07:01          |                |            | ASSIST by WILLIAMS, SHAMIKA                                   |
| TIMEOUT 30SEC                         | 06:52          |                |            |                                                               |
| GOOD! 3PTR by SCHILL,EMMALEE          | 06:31          | 47-45          | H 2        |                                                               |
| ASSIST by JONES,TANAYA                | 06:31          |                |            |                                                               |
|                                       | 06:20          | 50-45          | H 5        | GOOD! 3PTR by WILLIAMS,SHAMIKA                                |
| MISSED LAYUP by BLACKBURN,SARAH       | 06:07          |                |            |                                                               |
|                                       | 06:07          |                |            | REBOUND (DEF) by NURMI,ELLEN                                  |
|                                       | 05:43          |                |            | TURNOVER by MCVEY,TAYLOR                                      |
| STEAL by JONES, TANAYA                | 05:40          |                |            |                                                               |
| MISSED LAYUP by JONES,TANAYA          | 05:39          |                |            | DL COK II. ALI IDMI ELL EN                                    |
| REBOUND (OFF) by TEAM                 | 05:39<br>05:39 |                |            | BLOCK by NURMI,ELLEN                                          |
| GOOD! JUMPER by SCHILL,EMMALEE        | 05:36          | 50-47          | Н3         |                                                               |
| ASSIST by BLACKBURN,SARAH             | 05:36          | 00 11          |            |                                                               |
| FOUL by JONES, TANAYA                 | 05:18          |                |            |                                                               |
|                                       | 05:06          |                |            | TURNOVER by JONES,KEKE                                        |
| STEAL by BLACKBURN,SARAH              | 05:05          |                |            |                                                               |
| GOOD! 3PTR by SCHILL,EMMALEE          | 05:00          | 50-50          | T          |                                                               |
| ASSIST by BLACKBURN,SARAH             | 05:00          |                |            |                                                               |
|                                       | 04:53          |                |            | TIMEOUT 30SEC                                                 |
| SUB IN: LOSCH,ASHLEY                  | 04:53          |                |            |                                                               |
| SUB IN: FARRELL, JEN                  | 04:53          |                |            |                                                               |
| SUB OUT: COHEN, JASMINE               | 04:53          |                |            |                                                               |
| SUB OUT: JONES,TANAYA                 | 04:53          |                |            | CUR INCOMALLADO UN IAMA                                       |
|                                       | 04:53<br>04:53 |                |            | SUB IN: CAVALLARO, JULIANA<br>SUB OUT: JONES, KEKE            |
|                                       | 04:53          |                |            | MISSED JUMPER by WILLIAMS, SHAMIKA                            |
| REBOUND (DEF) by TEAM                 | 04:36          |                |            | MISSES SOME ETT OF WILLIAMS, OF INVINCA                       |
| MISSED JUMPER by LOSCH, ASHLEY        | 04:22          |                |            |                                                               |
|                                       |                |                |            |                                                               |