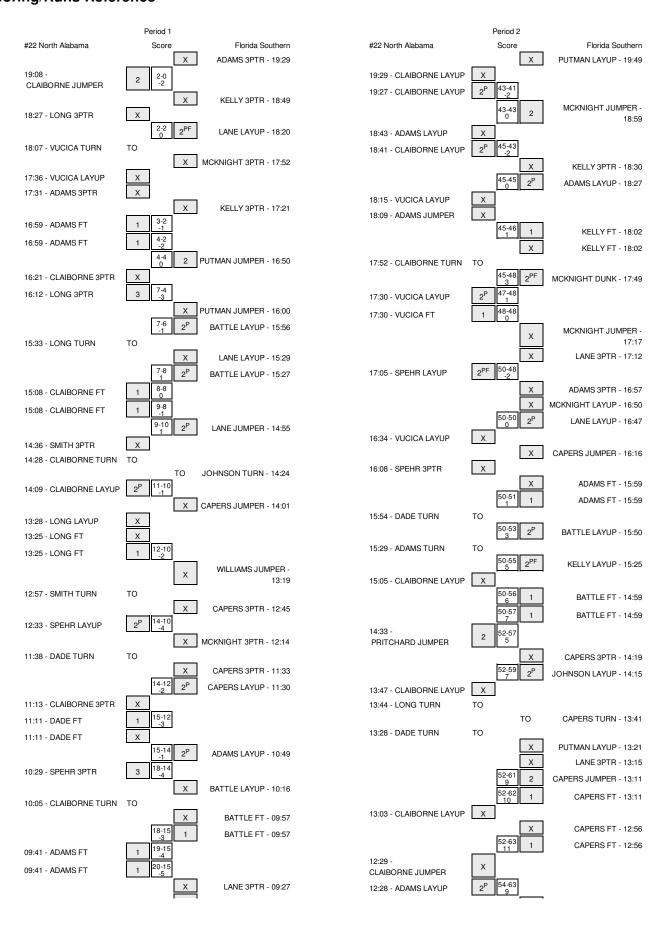

## #22 North Alabama vs Florida Southern 11/30/2013; 7:30 P.M. at Lakeland, FL (Jenkins Field House) Period 1 Play-By-Play

| VISITORS: #22 North Alabama        | Time                    | Score | Margin | HOME: Florida Souther                                                      |
|------------------------------------|-------------------------|-------|--------|----------------------------------------------------------------------------|
| FOUL by VUCICA,JERE                | 19:44                   |       |        |                                                                            |
| FOUL by ADAMS,BRUCE                | 19:42                   |       |        |                                                                            |
|                                    | 19:29                   |       |        | MISSED 3PTR by ADAMS,FRANK                                                 |
| REBOUND (DEF) by VUCICA, JERE      | 19:29                   |       |        |                                                                            |
| GOOD! JUMPER by CLAIBORNE, RASHAUN | 19:08                   | 0-2   | V 2    |                                                                            |
|                                    | 18:49                   |       |        | MISSED 3PTR by KELLY, TYLE                                                 |
| REBOUND (DEF) by SPEHR,NATHAN      | 18:49                   |       |        |                                                                            |
| MISSED 3PTR by LONG,WES            | 18:27                   |       |        |                                                                            |
| •                                  | 18:27                   |       |        | REBOUND (DEF) by MCKNIGHT, LAMA                                            |
|                                    | 18:20                   | 2-2   | Т      | GOOD! LAYUP by LANE, DOMINI                                                |
| URNOVER by VUCICA,JERE             | 18:07                   |       |        | G005. E11101 5) E111E,50111111                                             |
| TOTAL VETTOY VOCION, DETIE         | 17:52                   |       |        | MISSED 3PTR by MCKNIGHT,LAMA                                               |
| DEDOLIND (DEE) by ADAMS DRUGE      |                         |       |        | MIGGED OF TH BY MICKING HT, LAMA                                           |
| REBOUND (DEF) by ADAMS,BRUCE       | 17:52                   |       |        |                                                                            |
| MISSED LAYUP by VUCICA, JERE       | 17:36                   |       |        |                                                                            |
| REBOUND (OFF) by VUCICA,JERE       | 17:36                   |       |        |                                                                            |
| MISSED 3PTR by ADAMS,BRUCE         | 17:31                   |       |        |                                                                            |
|                                    | 17:31                   |       |        | REBOUND (DEF) by ADAMS,FRAN                                                |
|                                    | 17:21                   |       |        | MISSED 3PTR by KELLY,TYLE                                                  |
|                                    | 17:21                   |       |        | REBOUND (OFF) by PUTMAN,GARRET                                             |
|                                    | 16:59                   |       |        | FOUL by MCKNIGHT, LAMA                                                     |
| GOOD! FT by ADAMS,BRUCE            | 16:59                   | 2-3   | V 1    |                                                                            |
| GOOD! FT by ADAMS,BRUCE            | 16:59                   | 2-4   | V 2    |                                                                            |
|                                    | 16:50                   | 4-4   | Т      | GOOD! JUMPER by PUTMAN, GARRET                                             |
|                                    | 16:50                   |       |        | ASSIST by LANE, DOMINIO                                                    |
|                                    | 16:39                   |       |        | FOUL by KELLY,TYLE                                                         |
|                                    | 16:39                   |       |        | SUB IN: JOHNSON,BUBB                                                       |
|                                    |                         |       |        | •                                                                          |
|                                    | 16:39                   |       |        | SUB IN: BATTLE,STEPHE                                                      |
|                                    | 16:39                   |       |        | SUB IN: CAPERS,KEVI                                                        |
|                                    | 16:39                   |       |        | SUB OUT: ADAMS,FRAN                                                        |
|                                    | 16:39                   |       |        | SUB OUT: KELLY,TYLE                                                        |
|                                    | 16:39                   |       |        | SUB OUT: MCKNIGHT,LAMA                                                     |
| MISSED 3PTR by CLAIBORNE,RASHAUN   | 16:21                   |       |        |                                                                            |
| REBOUND (OFF) by ADAMS,BRUCE       | 16:21                   |       |        |                                                                            |
| GOOD! 3PTR by LONG,WES             | 16:12                   | 4-7   | V 3    |                                                                            |
| ASSIST by CLAIBORNE,RASHAUN        | 16:12                   |       |        |                                                                            |
|                                    | 16:00                   |       |        | MISSED JUMPER by PUTMAN, GARRET                                            |
|                                    | 16:00                   |       |        | REBOUND (OFF) by BATTLE,STEPHE                                             |
|                                    | 15:56                   | 6-7   | V 1    | GOOD! LAYUP by BATTLE,STEPHEI                                              |
|                                    |                         | 0-7   | V 1    |                                                                            |
| TIMEOUT MEDIA                      | 15:46                   |       |        | FOUL by CAPERS,KEVI                                                        |
| FIMEOUT MEDIA                      | 15:46                   |       |        |                                                                            |
| TURNOVER by LONG, WES              | 15:33                   |       |        |                                                                            |
|                                    | 15:32                   |       |        | STEAL by BATTLE,STEPHE                                                     |
|                                    | 15:29                   |       |        | MISSED LAYUP by LANE, DOMINI                                               |
|                                    | 15:29                   |       |        | REBOUND (OFF) by BATTLE,STEPHE                                             |
|                                    | 15:27                   | 8-7   | H 1    | GOOD! LAYUP by BATTLE,STEPHE                                               |
|                                    | 15:08                   |       |        | FOUL by JOHNSON, BUBBY                                                     |
| GOOD! FT by CLAIBORNE,RASHAUN      | 15:08                   | 8-8   | T      |                                                                            |
| GOOD! FT by CLAIBORNE,RASHAUN      | 15:08                   | 8-9   | V 1    |                                                                            |
| SUB IN: SMITH,LONNIE               | 15:08                   |       |        |                                                                            |
| SUB IN: DADE,CALVIN                | 15:08                   |       |        |                                                                            |
| SUB OUT: VUCICA,JERE               | 15:08                   |       |        |                                                                            |
| SUB OUT: VOCICA, JERE              |                         |       |        |                                                                            |
| OUD OUT. LUING, WES                | 15:08                   |       |        | CHE IN MILLIAMO DOMINIO                                                    |
|                                    | 15:08                   |       |        | SUB IN: WILLIAMS, DOMINIQU                                                 |
|                                    | 15:08                   |       |        | SUB OUT: PUTMAN,GARRET                                                     |
|                                    | 14:55                   | 10-9  | H 1    | GOOD! JUMPER by LANE, DOMINIO                                              |
| MISSED 3PTR by SMITH,LONNIE        | 14:36                   |       |        |                                                                            |
| REBOUND (OFF) by DADE, CALVIN      | 14:36                   |       |        |                                                                            |
| FURNOVER by CLAIBORNE, RASHAUN     | 14:28                   |       |        |                                                                            |
|                                    | 14:27                   |       |        | STEAL by JOHNSON, BUBB'                                                    |
|                                    | 14:24                   |       |        | TURNOVER by JOHNSON,BUBB                                                   |
| SUB IN: PRITCHARD,TYLER            | 14:24                   |       |        |                                                                            |
| SUB OUT: SPEHR,NATHAN              | 14:24                   |       |        |                                                                            |
|                                    |                         | 10.11 | V 1    |                                                                            |
| GOOD! LAYUP by CLAIBORNE,RASHAUN   | 14:09                   | 10-11 | V 1    | MICOED "" IDED L. CADETT LET                                               |
| SERVIND (SEEL TEAL)                | 14:01                   |       |        | MISSED JUMPER by CAPERS,KEVI                                               |
| REBOUND (DEF) by TEAM              | 14:01                   |       |        |                                                                            |
|                                    | 13:32                   |       |        | FOUL by LANE, DOMINI                                                       |
| SUB IN: LONG,WES                   | 13:32                   |       |        |                                                                            |
| SUB OUT: ADAMS,BRUCE               | 13:32                   |       |        |                                                                            |
|                                    | 13:32                   |       |        | SUB IN: MCKNIGHT,LAMA                                                      |
|                                    | 13:32                   |       |        | SUB IN: KELLY,TYLE                                                         |
|                                    | 13:32                   |       |        | SUB IN: ADAMS,FRAN                                                         |
|                                    | 10.02                   |       |        |                                                                            |
|                                    | 10.00                   |       |        | CLID OLITE LAND DOMINI                                                     |
|                                    | 13:32                   |       |        |                                                                            |
|                                    | 13:32<br>13:32<br>13:32 |       |        | SUB OUT: LANE,DOMINIC<br>SUB OUT: JOHNSON,BUBB'<br>SUB OUT: BATTLE,STEPHEI |

| 10-12<br>10-14<br>12-14<br>12-15 | V 2 V 3 | FOUL by KELLY, TYLER  MISSED JUMPER by WILLIAMS, DOMINIQUE  MISSED 3PTR by CAPERS, KEVIN  MISSED 3PTR by MCKNIGHT, LAMAR  STEAL by CAPERS, KEVIN  MISSED 3PTR by CAPERS, KEVIN  REBOUND (OFF) by CAPERS, KEVIN  GOOD! LAYUP by CAPERS, KEVIN  FOUL by ADAMS, FRANK  REBOUND (DEF) by TEAM  SUB IN: PUTMAN, GARRETT  SUB IN: LANE, DOMINIC  SUB IN: BATTLE, STEPHEN  SUB OUT: KELLY, TYLER |
|----------------------------------|---------|-------------------------------------------------------------------------------------------------------------------------------------------------------------------------------------------------------------------------------------------------------------------------------------------------------------------------------------------------------------------------------------------|
| 10-14<br>12-14<br>12-15          | V 4     | MISSED JUMPER by WILLIAMS, DOMINIQUE  MISSED 3PTR by CAPERS, KEVIN  MISSED 3PTR by MCKNIGHT, LAMAR  STEAL by CAPERS, KEVIN  MISSED 3PTR by CAPERS, KEVIN  REBOUND (OFF) by CAPERS, KEVIN  GOOD! LAYUP by CAPERS, KEVIN  FOUL by ADAMS, FRANK  REBOUND (DEF) by TEAM  SUB IN: PUTMAN, GARRETT  SUB IN: LANE, DOMINIC  SUB IN: BATTLE, STEPHEN                                              |
| 10-14<br>12-14<br>12-15          | V 4     | MISSED 3PTR by CAPERS,KEVIN  MISSED 3PTR by MCKNIGHT,LAMAR  STEAL by CAPERS,KEVIN  MISSED 3PTR by CAPERS,KEVIN  REBOUND (OFF) by CAPERS,KEVIN  GOOD! LAYUP by CAPERS,KEVIN  FOUL by ADAMS,FRANK  REBOUND (DEF) by TEAM  SUB IN: PUTMAN,GARRETT  SUB IN: LANE,DOMINIC  SUB IN: BATTLE,STEPHEN                                                                                              |
| 10-14<br>12-14<br>12-15          | V 4     | MISSED 3PTR by CAPERS,KEVIN  MISSED 3PTR by MCKNIGHT,LAMAR  STEAL by CAPERS,KEVIN  MISSED 3PTR by CAPERS,KEVIN  REBOUND (OFF) by CAPERS,KEVIN  GOOD! LAYUP by CAPERS,KEVIN  FOUL by ADAMS,FRANK  REBOUND (DEF) by TEAM  SUB IN: PUTMAN,GARRETT  SUB IN: LANE,DOMINIC  SUB IN: BATTLE,STEPHEN                                                                                              |
| 10-14<br>12-14<br>12-15          | V 4     | MISSED 3PTR by CAPERS,KEVIN  MISSED 3PTR by MCKNIGHT,LAMAR  STEAL by CAPERS,KEVIN  MISSED 3PTR by CAPERS,KEVIN  REBOUND (OFF) by CAPERS,KEVIN  GOOD! LAYUP by CAPERS,KEVIN  FOUL by ADAMS,FRANK  REBOUND (DEF) by TEAM  SUB IN: PUTMAN,GARRETT  SUB IN: LANE,DOMINIC  SUB IN: BATTLE,STEPHEN                                                                                              |
| 12-14                            | V 2     | MISSED 3PTR by CAPERS,KEVIN  MISSED 3PTR by MCKNIGHT,LAMAR  STEAL by CAPERS,KEVIN  MISSED 3PTR by CAPERS,KEVIN  REBOUND (OFF) by CAPERS,KEVIN  GOOD! LAYUP by CAPERS,KEVIN  FOUL by ADAMS,FRANK  REBOUND (DEF) by TEAM  SUB IN: PUTMAN,GARRETT  SUB IN: LANE,DOMINIC  SUB IN: BATTLE,STEPHEN                                                                                              |
| 12-14                            | V 2     | MISSED 3PTR by MCKNIGHT,LAMAR  STEAL by CAPERS,KEVIN  MISSED 3PTR by CAPERS,KEVIN  REBOUND (OFF) by CAPERS,KEVIN  GOOD! LAYUP by CAPERS,KEVIN  FOUL by ADAMS,FRANK  REBOUND (DEF) by TEAM  SUB IN: PUTMAN,GARRETT  SUB IN: LANE,DOMINIC  SUB IN: BATTLE,STEPHEN                                                                                                                           |
| 12-14                            | V 2     | MISSED 3PTR by MCKNIGHT,LAMAR  STEAL by CAPERS,KEVIN  MISSED 3PTR by CAPERS,KEVIN  REBOUND (OFF) by CAPERS,KEVIN  GOOD! LAYUP by CAPERS,KEVIN  FOUL by ADAMS,FRANK  REBOUND (DEF) by TEAM  SUB IN: PUTMAN,GARRETT  SUB IN: LANE,DOMINIC  SUB IN: BATTLE,STEPHEN                                                                                                                           |
| 12-14                            | V 2     | MISSED 3PTR by MCKNIGHT,LAMAR  STEAL by CAPERS,KEVIN  MISSED 3PTR by CAPERS,KEVIN  REBOUND (OFF) by CAPERS,KEVIN  GOOD! LAYUP by CAPERS,KEVIN  FOUL by ADAMS,FRANK  REBOUND (DEF) by TEAM  SUB IN: PUTMAN,GARRETT  SUB IN: LANE,DOMINIC  SUB IN: BATTLE,STEPHEN                                                                                                                           |
| 12-14                            | V 2     | MISSED 3PTR by MCKNIGHT,LAMAR  STEAL by CAPERS,KEVIN MISSED 3PTR by CAPERS,KEVIN REBOUND (OFF) by CAPERS,KEVIN GOODI LAYUP by CAPERS,KEVIN  FOUL by ADAMS,FRANK  REBOUND (DEF) by TEAM  SUB IN: PUTMAN,GARRETT SUB IN: LANE,DOMINIC SUB IN: BATTLE,STEPHEN                                                                                                                                |
| 12-14                            | V 2     | MISSED 3PTR by MCKNIGHT,LAMAR  STEAL by CAPERS,KEVIN MISSED 3PTR by CAPERS,KEVIN REBOUND (OFF) by CAPERS,KEVIN GOODI LAYUP by CAPERS,KEVIN  FOUL by ADAMS,FRANK  REBOUND (DEF) by TEAM  SUB IN: PUTMAN,GARRETT SUB IN: LANE,DOMINIC SUB IN: BATTLE,STEPHEN                                                                                                                                |
| 12-14                            | V 2     | MISSED 3PTR by MCKNIGHT,LAMAR  STEAL by CAPERS,KEVIN MISSED 3PTR by CAPERS,KEVIN REBOUND (OFF) by CAPERS,KEVIN GOODI LAYUP by CAPERS,KEVIN  FOUL by ADAMS,FRANK  REBOUND (DEF) by TEAM  SUB IN: PUTMAN,GARRETT SUB IN: LANE,DOMINIC SUB IN: BATTLE,STEPHEN                                                                                                                                |
| 12-14                            | V 2     | MISSED 3PTR by MCKNIGHT,LAMAR  STEAL by CAPERS,KEVIN MISSED 3PTR by CAPERS,KEVIN REBOUND (OFF) by CAPERS,KEVIN GOODI LAYUP by CAPERS,KEVIN  FOUL by ADAMS,FRANK  REBOUND (DEF) by TEAM  SUB IN: PUTMAN,GARRETT SUB IN: LANE,DOMINIC SUB IN: BATTLE,STEPHEN                                                                                                                                |
| 12-14                            | V 2     | MISSED 3PTR by MCKNIGHT,LAMAR  STEAL by CAPERS,KEVIN MISSED 3PTR by CAPERS,KEVIN REBOUND (OFF) by CAPERS,KEVIN GOODI LAYUP by CAPERS,KEVIN  FOUL by ADAMS,FRANK  REBOUND (DEF) by TEAM  SUB IN: PUTMAN,GARRETT SUB IN: LANE,DOMINIC SUB IN: BATTLE,STEPHEN                                                                                                                                |
| 12-14                            | V 2     | STEAL by CAPERS, KEVIN MISSED 3PTR by CAPERS, KEVIN REBOUND (OFF) by CAPERS, KEVIN GOOD! LAYUP by CAPERS, KEVIN FOUL by ADAMS, FRANK REBOUND (DEF) by TEAM SUB IN: PUTMAN, GARRETT SUB IN: LANE, DOMINIC SUB IN: BATTLE, STEPHEN                                                                                                                                                          |
| 12-14                            | V 2     | STEAL by CAPERS, KEVIN MISSED 3PTR by CAPERS, KEVIN REBOUND (OFF) by CAPERS, KEVIN GOOD! LAYUP by CAPERS, KEVIN FOUL by ADAMS, FRANK REBOUND (DEF) by TEAM SUB IN: PUTMAN, GARRETT SUB IN: LANE, DOMINIC SUB IN: BATTLE, STEPHEN                                                                                                                                                          |
| 12-15                            |         | STEAL by CAPERS, KEVIN MISSED 3PTR by CAPERS, KEVIN REBOUND (OFF) by CAPERS, KEVIN GOOD! LAYUP by CAPERS, KEVIN FOUL by ADAMS, FRANK REBOUND (DEF) by TEAM SUB IN: PUTMAN, GARRETT SUB IN: LANE, DOMINIC SUB IN: BATTLE, STEPHEN                                                                                                                                                          |
| 12-15                            |         | MISSED 3PTR by CAPERS,KEVIN REBOUND (OFF) by CAPERS,KEVIN GOOD! LAYUP by CAPERS,KEVIN FOUL by ADAMS,FRANK REBOUND (DEF) by TEAM SUB IN: PUTMAN,GARRETT SUB IN: LANE,DOMINIC SUB IN: BATTLE,STEPHEN                                                                                                                                                                                        |
| 12-15                            |         | MISSED 3PTR by CAPERS,KEVIN REBOUND (OFF) by CAPERS,KEVIN GOOD! LAYUP by CAPERS,KEVIN FOUL by ADAMS,FRANK REBOUND (DEF) by TEAM SUB IN: PUTMAN,GARRETT SUB IN: LANE,DOMINIC SUB IN: BATTLE,STEPHEN                                                                                                                                                                                        |
| 12-15                            |         | MISSED 3PTR by CAPERS,KEVIN REBOUND (OFF) by CAPERS,KEVIN GOOD! LAYUP by CAPERS,KEVIN FOUL by ADAMS,FRANK REBOUND (DEF) by TEAM SUB IN: PUTMAN,GARRETT SUB IN: LANE,DOMINIC SUB IN: BATTLE,STEPHEN                                                                                                                                                                                        |
| 12-15                            |         | REBOUND (OFF) by CAPERS,KEVIN GOOD! LAYUP by CAPERS,KEVIN FOUL by ADAMS,FRANK REBOUND (DEF) by TEAM SUB IN: PUTMAN,GARRETT SUB IN: LANE,DOMINIC SUB IN: BATTLE,STEPHEN                                                                                                                                                                                                                    |
| 12-15                            |         | GOOD! LAYUP by CAPERS,KEVIN  FOUL by ADAMS,FRANK  REBOUND (DEF) by TEAM  SUB IN: PUTMAN,GARRETT  SUB IN: LANE,DOMINIC  SUB IN: BATTLE,STEPHEN                                                                                                                                                                                                                                             |
| 14-15                            | V 3     | REBOUND (DEF) by TEAM<br>SUB IN: PUTMAN,GARRETT<br>SUB IN: LANE,DOMINIC<br>SUB IN: BATTLE,STEPHEN                                                                                                                                                                                                                                                                                         |
| 14-15                            | V 3     | REBOUND (DEF) by TEAM SUB IN: PUTMAN,GARRETT SUB IN: LANE,DOMINIC SUB IN: BATTLE,STEPHEN                                                                                                                                                                                                                                                                                                  |
| 14-15                            | V 3     | REBOUND (DEF) by TEAM SUB IN: PUTMAN,GARRETT SUB IN: LANE,DOMINIC SUB IN: BATTLE,STEPHEN                                                                                                                                                                                                                                                                                                  |
| 14-15                            | V 3     | SUB IN: PUTMAN,GARRETT<br>SUB IN: LANE,DOMINIC<br>SUB IN: BATTLE,STEPHEN                                                                                                                                                                                                                                                                                                                  |
| 14-15                            | V 3     | SUB IN: PUTMAN,GARRETT<br>SUB IN: LANE,DOMINIC<br>SUB IN: BATTLE,STEPHEN                                                                                                                                                                                                                                                                                                                  |
|                                  |         | SUB IN: PUTMAN,GARRETT<br>SUB IN: LANE,DOMINIC<br>SUB IN: BATTLE,STEPHEN                                                                                                                                                                                                                                                                                                                  |
|                                  |         | SUB IN: PUTMAN,GARRETT<br>SUB IN: LANE,DOMINIC<br>SUB IN: BATTLE,STEPHEN                                                                                                                                                                                                                                                                                                                  |
|                                  |         | SUB IN: LANE,DOMINIC<br>SUB IN: BATTLE,STEPHEN                                                                                                                                                                                                                                                                                                                                            |
|                                  |         | SUB IN: LANE,DOMINIC<br>SUB IN: BATTLE,STEPHEN                                                                                                                                                                                                                                                                                                                                            |
|                                  |         | SUB IN: LANE,DOMINIC<br>SUB IN: BATTLE,STEPHEN                                                                                                                                                                                                                                                                                                                                            |
|                                  |         | SUB IN: BATTLE,STEPHEN                                                                                                                                                                                                                                                                                                                                                                    |
|                                  |         |                                                                                                                                                                                                                                                                                                                                                                                           |
|                                  |         | SUB OUT: KELLY,TYLER                                                                                                                                                                                                                                                                                                                                                                      |
|                                  |         |                                                                                                                                                                                                                                                                                                                                                                                           |
|                                  |         | SUB OUT: WILLIAMS, DOMINIQUE                                                                                                                                                                                                                                                                                                                                                              |
|                                  |         | SUB OUT: CAPERS,KEVIN                                                                                                                                                                                                                                                                                                                                                                     |
| 14-18                            | V 1     | GOOD! LAYUP by ADAMS,FRANK                                                                                                                                                                                                                                                                                                                                                                |
|                                  | V 4     |                                                                                                                                                                                                                                                                                                                                                                                           |
|                                  |         |                                                                                                                                                                                                                                                                                                                                                                                           |
|                                  |         | MISSED LAYUP by BATTLE, STEPHEN                                                                                                                                                                                                                                                                                                                                                           |
|                                  |         |                                                                                                                                                                                                                                                                                                                                                                                           |
|                                  |         |                                                                                                                                                                                                                                                                                                                                                                                           |
|                                  |         | STEAL by BATTLE,STEPHEN                                                                                                                                                                                                                                                                                                                                                                   |
|                                  |         |                                                                                                                                                                                                                                                                                                                                                                                           |
|                                  |         | MISSED FT by BATTLE,STEPHEN                                                                                                                                                                                                                                                                                                                                                               |
|                                  |         | REBOUND (DEADB) by TEAM                                                                                                                                                                                                                                                                                                                                                                   |
| 15-18                            | V 3     | GOOD! FT by BATTLE,STEPHEN                                                                                                                                                                                                                                                                                                                                                                |
|                                  |         |                                                                                                                                                                                                                                                                                                                                                                                           |
|                                  |         |                                                                                                                                                                                                                                                                                                                                                                                           |
|                                  |         | FOUL by MCKNIGHT,LAMAR                                                                                                                                                                                                                                                                                                                                                                    |
| 15-19                            | V 4     |                                                                                                                                                                                                                                                                                                                                                                                           |
| 15-20                            | V 5     |                                                                                                                                                                                                                                                                                                                                                                                           |
|                                  |         | SUB IN: JOHNSON,BUBBY                                                                                                                                                                                                                                                                                                                                                                     |
|                                  |         | SUB OUT: MCKNIGHT,LAMAR                                                                                                                                                                                                                                                                                                                                                                   |
|                                  |         | MISSED 3PTR by LANE, DOMINIC                                                                                                                                                                                                                                                                                                                                                              |
|                                  |         | REBOUND (OFF) by JOHNSON,BUBBY                                                                                                                                                                                                                                                                                                                                                            |
|                                  |         | MISSED JUMPER by LANE, DOMINIC                                                                                                                                                                                                                                                                                                                                                            |
|                                  |         |                                                                                                                                                                                                                                                                                                                                                                                           |
|                                  |         | BEROUND (SEE )                                                                                                                                                                                                                                                                                                                                                                            |
|                                  |         | REBOUND (DEF) by BATTLE,STEPHEN                                                                                                                                                                                                                                                                                                                                                           |
|                                  |         | MISSED LAYUP by PUTMAN, GARRETT                                                                                                                                                                                                                                                                                                                                                           |
| 47.00                            | V 0     | REBOUND (OFF) by LANE, DOMINIC                                                                                                                                                                                                                                                                                                                                                            |
| 17-20                            | V 3     | GOOD! LAYUP by LANE, DOMINIC                                                                                                                                                                                                                                                                                                                                                              |
|                                  |         |                                                                                                                                                                                                                                                                                                                                                                                           |
|                                  |         | OUR IN CARENT VIEW                                                                                                                                                                                                                                                                                                                                                                        |
|                                  |         | SUB IN: CAPERS, KEVIN                                                                                                                                                                                                                                                                                                                                                                     |
|                                  |         | SUB OUT: LANE, DOMINIC                                                                                                                                                                                                                                                                                                                                                                    |
|                                  |         | MICOED HIMPED IN DATTLE OTERVIEW                                                                                                                                                                                                                                                                                                                                                          |
|                                  |         | MISSED JUMPER by BATTLE, STEPHEN                                                                                                                                                                                                                                                                                                                                                          |
|                                  |         | REBOUND (OFF) by JOHNSON, BUBBY                                                                                                                                                                                                                                                                                                                                                           |
|                                  |         | MISSED LAYUP by JOHNSON, BUBBY                                                                                                                                                                                                                                                                                                                                                            |
|                                  |         | REBOUND (OFF) by ADAMS,FRANK                                                                                                                                                                                                                                                                                                                                                              |
| 10.00                            | V.1     | COOR LAVID II. ADAMO FRANC                                                                                                                                                                                                                                                                                                                                                                |
| 19-20                            | V 1     | GOOD! LAYUP by ADAMS,FRANK                                                                                                                                                                                                                                                                                                                                                                |
| 19-20                            | V 1     |                                                                                                                                                                                                                                                                                                                                                                                           |
|                                  |         | REBOUND (DEF) by CAPERS,KEVIN                                                                                                                                                                                                                                                                                                                                                             |
| 19-20<br>22-20                   | V 1     | REBOUND (DEF) by CAPERS,KEVIN<br>GOOD! 3PTR by ADAMS,FRANK                                                                                                                                                                                                                                                                                                                                |
| 22-20                            | H 2     | REBOUND (DEF) by CAPERS,KEVIN                                                                                                                                                                                                                                                                                                                                                             |
|                                  |         | REBOUND (DEF) by CAPERS,KEVIN<br>GOOD! 3PTR by ADAMS,FRANK                                                                                                                                                                                                                                                                                                                                |
|                                  |         |                                                                                                                                                                                                                                                                                                                                                                                           |