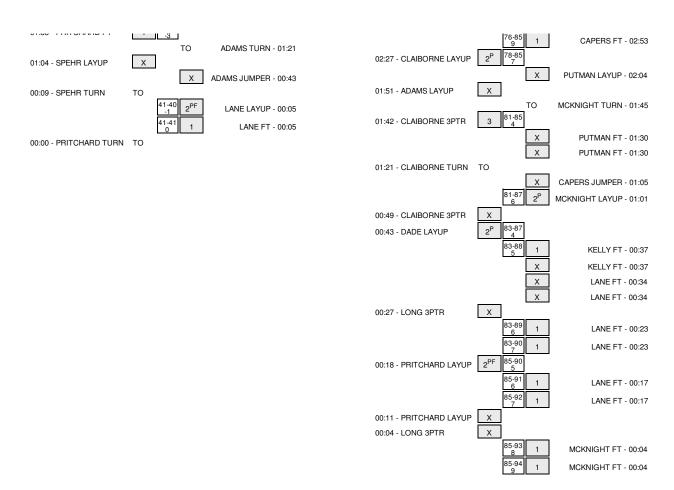

| 10-12<br>10-14<br>12-14<br>12-15 | V 2 V 3 | FOUL by KELLY, TYLER  MISSED JUMPER by WILLIAMS, DOMINIQUE  MISSED 3PTR by CAPERS, KEVIN  MISSED 3PTR by MCKNIGHT, LAMAR  STEAL by CAPERS, KEVIN  MISSED 3PTR by CAPERS, KEVIN  REBOUND (OFF) by CAPERS, KEVIN  GOOD! LAYUP by CAPERS, KEVIN  FOUL by ADAMS, FRANK  REBOUND (DEF) by TEAM  SUB IN: PUTMAN, GARRETT  SUB IN: LANE, DOMINIC  SUB IN: BATTLE, STEPHEN  SUB OUT: KELLY, TYLER |
|----------------------------------|---------|-------------------------------------------------------------------------------------------------------------------------------------------------------------------------------------------------------------------------------------------------------------------------------------------------------------------------------------------------------------------------------------------|
| 10-14<br>12-14<br>12-15          | V 4     | MISSED JUMPER by WILLIAMS, DOMINIQUE  MISSED 3PTR by CAPERS, KEVIN  MISSED 3PTR by MCKNIGHT, LAMAR  STEAL by CAPERS, KEVIN  MISSED 3PTR by CAPERS, KEVIN  REBOUND (OFF) by CAPERS, KEVIN  GOOD! LAYUP by CAPERS, KEVIN  FOUL by ADAMS, FRANK  REBOUND (DEF) by TEAM  SUB IN: PUTMAN, GARRETT  SUB IN: LANE, DOMINIC  SUB IN: BATTLE, STEPHEN                                              |
| 10-14<br>12-14<br>12-15          | V 4     | MISSED 3PTR by CAPERS,KEVIN  MISSED 3PTR by MCKNIGHT,LAMAR  STEAL by CAPERS,KEVIN  MISSED 3PTR by CAPERS,KEVIN  REBOUND (OFF) by CAPERS,KEVIN  GOOD! LAYUP by CAPERS,KEVIN  FOUL by ADAMS,FRANK  REBOUND (DEF) by TEAM  SUB IN: PUTMAN,GARRETT  SUB IN: LANE,DOMINIC  SUB IN: BATTLE,STEPHEN                                                                                              |
| 10-14<br>12-14<br>12-15          | V 4     | MISSED 3PTR by CAPERS,KEVIN  MISSED 3PTR by MCKNIGHT,LAMAR  STEAL by CAPERS,KEVIN  MISSED 3PTR by CAPERS,KEVIN  REBOUND (OFF) by CAPERS,KEVIN  GOOD! LAYUP by CAPERS,KEVIN  FOUL by ADAMS,FRANK  REBOUND (DEF) by TEAM  SUB IN: PUTMAN,GARRETT  SUB IN: LANE,DOMINIC  SUB IN: BATTLE,STEPHEN                                                                                              |
| 10-14<br>12-14<br>12-15          | V 4     | MISSED 3PTR by CAPERS,KEVIN  MISSED 3PTR by MCKNIGHT,LAMAR  STEAL by CAPERS,KEVIN  MISSED 3PTR by CAPERS,KEVIN  REBOUND (OFF) by CAPERS,KEVIN  GOOD! LAYUP by CAPERS,KEVIN  FOUL by ADAMS,FRANK  REBOUND (DEF) by TEAM  SUB IN: PUTMAN,GARRETT  SUB IN: LANE,DOMINIC  SUB IN: BATTLE,STEPHEN                                                                                              |
| 12-14                            | V 2     | MISSED 3PTR by CAPERS,KEVIN  MISSED 3PTR by MCKNIGHT,LAMAR  STEAL by CAPERS,KEVIN  MISSED 3PTR by CAPERS,KEVIN  REBOUND (OFF) by CAPERS,KEVIN  GOOD! LAYUP by CAPERS,KEVIN  FOUL by ADAMS,FRANK  REBOUND (DEF) by TEAM  SUB IN: PUTMAN,GARRETT  SUB IN: LANE,DOMINIC  SUB IN: BATTLE,STEPHEN                                                                                              |
| 12-14                            | V 2     | MISSED 3PTR by MCKNIGHT,LAMAR  STEAL by CAPERS,KEVIN  MISSED 3PTR by CAPERS,KEVIN  REBOUND (OFF) by CAPERS,KEVIN  GOOD! LAYUP by CAPERS,KEVIN  FOUL by ADAMS,FRANK  REBOUND (DEF) by TEAM  SUB IN: PUTMAN,GARRETT  SUB IN: LANE,DOMINIC  SUB IN: BATTLE,STEPHEN                                                                                                                           |
| 12-14                            | V 2     | MISSED 3PTR by MCKNIGHT,LAMAR  STEAL by CAPERS,KEVIN  MISSED 3PTR by CAPERS,KEVIN  REBOUND (OFF) by CAPERS,KEVIN  GOOD! LAYUP by CAPERS,KEVIN  FOUL by ADAMS,FRANK  REBOUND (DEF) by TEAM  SUB IN: PUTMAN,GARRETT  SUB IN: LANE,DOMINIC  SUB IN: BATTLE,STEPHEN                                                                                                                           |
| 12-14                            | V 2     | MISSED 3PTR by MCKNIGHT,LAMAR  STEAL by CAPERS,KEVIN  MISSED 3PTR by CAPERS,KEVIN  REBOUND (OFF) by CAPERS,KEVIN  GOOD! LAYUP by CAPERS,KEVIN  FOUL by ADAMS,FRANK  REBOUND (DEF) by TEAM  SUB IN: PUTMAN,GARRETT  SUB IN: LANE,DOMINIC  SUB IN: BATTLE,STEPHEN                                                                                                                           |
| 12-14                            | V 2     | MISSED 3PTR by MCKNIGHT,LAMAR  STEAL by CAPERS,KEVIN MISSED 3PTR by CAPERS,KEVIN REBOUND (OFF) by CAPERS,KEVIN GOODI LAYUP by CAPERS,KEVIN  FOUL by ADAMS,FRANK  REBOUND (DEF) by TEAM  SUB IN: PUTMAN,GARRETT SUB IN: LANE,DOMINIC SUB IN: BATTLE,STEPHEN                                                                                                                                |
| 12-14                            | V 2     | MISSED 3PTR by MCKNIGHT,LAMAR  STEAL by CAPERS,KEVIN MISSED 3PTR by CAPERS,KEVIN REBOUND (OFF) by CAPERS,KEVIN GOODI LAYUP by CAPERS,KEVIN  FOUL by ADAMS,FRANK  REBOUND (DEF) by TEAM  SUB IN: PUTMAN,GARRETT SUB IN: LANE,DOMINIC SUB IN: BATTLE,STEPHEN                                                                                                                                |
| 12-14                            | V 2     | MISSED 3PTR by MCKNIGHT,LAMAR  STEAL by CAPERS,KEVIN MISSED 3PTR by CAPERS,KEVIN REBOUND (OFF) by CAPERS,KEVIN GOODI LAYUP by CAPERS,KEVIN  FOUL by ADAMS,FRANK  REBOUND (DEF) by TEAM  SUB IN: PUTMAN,GARRETT SUB IN: LANE,DOMINIC SUB IN: BATTLE,STEPHEN                                                                                                                                |
| 12-14                            | V 2     | MISSED 3PTR by MCKNIGHT,LAMAR  STEAL by CAPERS,KEVIN MISSED 3PTR by CAPERS,KEVIN REBOUND (OFF) by CAPERS,KEVIN GOODI LAYUP by CAPERS,KEVIN  FOUL by ADAMS,FRANK  REBOUND (DEF) by TEAM  SUB IN: PUTMAN,GARRETT SUB IN: LANE,DOMINIC SUB IN: BATTLE,STEPHEN                                                                                                                                |
| 12-14                            | V 2     | MISSED 3PTR by MCKNIGHT,LAMAR  STEAL by CAPERS,KEVIN MISSED 3PTR by CAPERS,KEVIN REBOUND (OFF) by CAPERS,KEVIN GOODI LAYUP by CAPERS,KEVIN  FOUL by ADAMS,FRANK  REBOUND (DEF) by TEAM  SUB IN: PUTMAN,GARRETT SUB IN: LANE,DOMINIC SUB IN: BATTLE,STEPHEN                                                                                                                                |
| 12-14                            | V 2     | STEAL by CAPERS, KEVIN MISSED 3PTR by CAPERS, KEVIN REBOUND (OFF) by CAPERS, KEVIN GOOD! LAYUP by CAPERS, KEVIN FOUL by ADAMS, FRANK REBOUND (DEF) by TEAM SUB IN: PUTMAN, GARRETT SUB IN: LANE, DOMINIC SUB IN: BATTLE, STEPHEN                                                                                                                                                          |
| 12-14                            | V 2     | STEAL by CAPERS, KEVIN MISSED 3PTR by CAPERS, KEVIN REBOUND (OFF) by CAPERS, KEVIN GOOD! LAYUP by CAPERS, KEVIN FOUL by ADAMS, FRANK REBOUND (DEF) by TEAM SUB IN: PUTMAN, GARRETT SUB IN: LANE, DOMINIC SUB IN: BATTLE, STEPHEN                                                                                                                                                          |
| 12-15                            |         | STEAL by CAPERS, KEVIN MISSED 3PTR by CAPERS, KEVIN REBOUND (OFF) by CAPERS, KEVIN GOOD! LAYUP by CAPERS, KEVIN FOUL by ADAMS, FRANK REBOUND (DEF) by TEAM SUB IN: PUTMAN, GARRETT SUB IN: LANE, DOMINIC SUB IN: BATTLE, STEPHEN                                                                                                                                                          |
| 12-15                            |         | MISSED 3PTR by CAPERS,KEVIN REBOUND (OFF) by CAPERS,KEVIN GOOD! LAYUP by CAPERS,KEVIN FOUL by ADAMS,FRANK REBOUND (DEF) by TEAM SUB IN: PUTMAN,GARRETT SUB IN: LANE,DOMINIC SUB IN: BATTLE,STEPHEN                                                                                                                                                                                        |
| 12-15                            |         | MISSED 3PTR by CAPERS,KEVIN REBOUND (OFF) by CAPERS,KEVIN GOOD! LAYUP by CAPERS,KEVIN FOUL by ADAMS,FRANK REBOUND (DEF) by TEAM SUB IN: PUTMAN,GARRETT SUB IN: LANE,DOMINIC SUB IN: BATTLE,STEPHEN                                                                                                                                                                                        |
| 12-15                            |         | MISSED 3PTR by CAPERS,KEVIN REBOUND (OFF) by CAPERS,KEVIN GOOD! LAYUP by CAPERS,KEVIN FOUL by ADAMS,FRANK REBOUND (DEF) by TEAM SUB IN: PUTMAN,GARRETT SUB IN: LANE,DOMINIC SUB IN: BATTLE,STEPHEN                                                                                                                                                                                        |
| 12-15                            |         | REBOUND (OFF) by CAPERS,KEVIN GOOD! LAYUP by CAPERS,KEVIN FOUL by ADAMS,FRANK REBOUND (DEF) by TEAM SUB IN: PUTMAN,GARRETT SUB IN: LANE,DOMINIC SUB IN: BATTLE,STEPHEN                                                                                                                                                                                                                    |
| 12-15                            |         | GOOD! LAYUP by CAPERS,KEVIN  FOUL by ADAMS,FRANK  REBOUND (DEF) by TEAM  SUB IN: PUTMAN,GARRETT  SUB IN: LANE,DOMINIC  SUB IN: BATTLE,STEPHEN                                                                                                                                                                                                                                             |
| 14-15                            | V 3     | REBOUND (DEF) by TEAM<br>SUB IN: PUTMAN,GARRETT<br>SUB IN: LANE,DOMINIC<br>SUB IN: BATTLE,STEPHEN                                                                                                                                                                                                                                                                                         |
| 14-15                            | V 3     | REBOUND (DEF) by TEAM SUB IN: PUTMAN,GARRETT SUB IN: LANE,DOMINIC SUB IN: BATTLE,STEPHEN                                                                                                                                                                                                                                                                                                  |
| 14-15                            | V 3     | REBOUND (DEF) by TEAM SUB IN: PUTMAN,GARRETT SUB IN: LANE,DOMINIC SUB IN: BATTLE,STEPHEN                                                                                                                                                                                                                                                                                                  |
| 14-15                            | V 3     | SUB IN: PUTMAN,GARRETT<br>SUB IN: LANE,DOMINIC<br>SUB IN: BATTLE,STEPHEN                                                                                                                                                                                                                                                                                                                  |
| 14-15                            | V 3     | SUB IN: PUTMAN,GARRETT<br>SUB IN: LANE,DOMINIC<br>SUB IN: BATTLE,STEPHEN                                                                                                                                                                                                                                                                                                                  |
|                                  |         | SUB IN: PUTMAN,GARRETT<br>SUB IN: LANE,DOMINIC<br>SUB IN: BATTLE,STEPHEN                                                                                                                                                                                                                                                                                                                  |
|                                  |         | SUB IN: PUTMAN,GARRETT<br>SUB IN: LANE,DOMINIC<br>SUB IN: BATTLE,STEPHEN                                                                                                                                                                                                                                                                                                                  |
|                                  |         | SUB IN: LANE,DOMINIC<br>SUB IN: BATTLE,STEPHEN                                                                                                                                                                                                                                                                                                                                            |
|                                  |         | SUB IN: LANE,DOMINIC<br>SUB IN: BATTLE,STEPHEN                                                                                                                                                                                                                                                                                                                                            |
|                                  |         | SUB IN: LANE,DOMINIC<br>SUB IN: BATTLE,STEPHEN                                                                                                                                                                                                                                                                                                                                            |
|                                  |         | SUB IN: BATTLE,STEPHEN                                                                                                                                                                                                                                                                                                                                                                    |
|                                  |         |                                                                                                                                                                                                                                                                                                                                                                                           |
|                                  |         | SUB OUT: KELLY,TYLER                                                                                                                                                                                                                                                                                                                                                                      |
|                                  |         |                                                                                                                                                                                                                                                                                                                                                                                           |
|                                  |         | SUB OUT: WILLIAMS, DOMINIQUE                                                                                                                                                                                                                                                                                                                                                              |
|                                  |         | SUB OUT: CAPERS,KEVIN                                                                                                                                                                                                                                                                                                                                                                     |
| 14-18                            | V 1     | GOOD! LAYUP by ADAMS,FRANK                                                                                                                                                                                                                                                                                                                                                                |
|                                  | V 4     |                                                                                                                                                                                                                                                                                                                                                                                           |
|                                  |         |                                                                                                                                                                                                                                                                                                                                                                                           |
|                                  |         | MISSED LAYUP by BATTLE, STEPHEN                                                                                                                                                                                                                                                                                                                                                           |
|                                  |         |                                                                                                                                                                                                                                                                                                                                                                                           |
|                                  |         |                                                                                                                                                                                                                                                                                                                                                                                           |
|                                  |         | STEAL by BATTLE,STEPHEN                                                                                                                                                                                                                                                                                                                                                                   |
|                                  |         |                                                                                                                                                                                                                                                                                                                                                                                           |
|                                  |         | MISSED FT by BATTLE,STEPHEN                                                                                                                                                                                                                                                                                                                                                               |
|                                  |         | REBOUND (DEADB) by TEAM                                                                                                                                                                                                                                                                                                                                                                   |
| 15-18                            | V 3     | GOOD! FT by BATTLE,STEPHEN                                                                                                                                                                                                                                                                                                                                                                |
|                                  |         |                                                                                                                                                                                                                                                                                                                                                                                           |
|                                  |         |                                                                                                                                                                                                                                                                                                                                                                                           |
|                                  |         | FOUL by MCKNIGHT,LAMAR                                                                                                                                                                                                                                                                                                                                                                    |
| 15-19                            | V 4     |                                                                                                                                                                                                                                                                                                                                                                                           |
| 15-20                            | V 5     |                                                                                                                                                                                                                                                                                                                                                                                           |
|                                  |         | SUB IN: JOHNSON,BUBBY                                                                                                                                                                                                                                                                                                                                                                     |
|                                  |         | SUB OUT: MCKNIGHT,LAMAR                                                                                                                                                                                                                                                                                                                                                                   |
|                                  |         | MISSED 3PTR by LANE, DOMINIC                                                                                                                                                                                                                                                                                                                                                              |
|                                  |         | REBOUND (OFF) by JOHNSON,BUBBY                                                                                                                                                                                                                                                                                                                                                            |
|                                  |         | MISSED JUMPER by LANE, DOMINIC                                                                                                                                                                                                                                                                                                                                                            |
|                                  |         |                                                                                                                                                                                                                                                                                                                                                                                           |
|                                  |         | BEROUND (SEE )                                                                                                                                                                                                                                                                                                                                                                            |
|                                  |         | REBOUND (DEF) by BATTLE,STEPHEN                                                                                                                                                                                                                                                                                                                                                           |
|                                  |         | MISSED LAYUP by PUTMAN, GARRETT                                                                                                                                                                                                                                                                                                                                                           |
| 47.00                            | V 0     | REBOUND (OFF) by LANE, DOMINIC                                                                                                                                                                                                                                                                                                                                                            |
| 17-20                            | V 3     | GOOD! LAYUP by LANE, DOMINIC                                                                                                                                                                                                                                                                                                                                                              |
|                                  |         |                                                                                                                                                                                                                                                                                                                                                                                           |
|                                  |         | OUR IN CARENT VIEW                                                                                                                                                                                                                                                                                                                                                                        |
|                                  |         | SUB IN: CAPERS, KEVIN                                                                                                                                                                                                                                                                                                                                                                     |
|                                  |         | SUB OUT: LANE, DOMINIC                                                                                                                                                                                                                                                                                                                                                                    |
|                                  |         | MICOED HIMPED IN DATTLE OTERVIEW                                                                                                                                                                                                                                                                                                                                                          |
|                                  |         | MISSED JUMPER by BATTLE, STEPHEN                                                                                                                                                                                                                                                                                                                                                          |
|                                  |         | REBOUND (OFF) by JOHNSON, BUBBY                                                                                                                                                                                                                                                                                                                                                           |
|                                  |         | MISSED LAYUP by JOHNSON, BUBBY                                                                                                                                                                                                                                                                                                                                                            |
|                                  |         | REBOUND (OFF) by ADAMS,FRANK                                                                                                                                                                                                                                                                                                                                                              |
| 10.00                            | V.1     | COOR LAVID II. ADAMO FRANC                                                                                                                                                                                                                                                                                                                                                                |
| 19-20                            | V 1     | GOOD! LAYUP by ADAMS,FRANK                                                                                                                                                                                                                                                                                                                                                                |
| 19-20                            | V 1     |                                                                                                                                                                                                                                                                                                                                                                                           |
|                                  |         | REBOUND (DEF) by CAPERS,KEVIN                                                                                                                                                                                                                                                                                                                                                             |
| 19-20<br>22-20                   | V 1     | REBOUND (DEF) by CAPERS,KEVIN<br>GOOD! 3PTR by ADAMS,FRANK                                                                                                                                                                                                                                                                                                                                |
| 22-20                            | H 2     | REBOUND (DEF) by CAPERS,KEVIN                                                                                                                                                                                                                                                                                                                                                             |
|                                  |         | REBOUND (DEF) by CAPERS,KEVIN<br>GOOD! 3PTR by ADAMS,FRANK                                                                                                                                                                                                                                                                                                                                |
|                                  |         |                                                                                                                                                                                                                                                                                                                                                                                           |