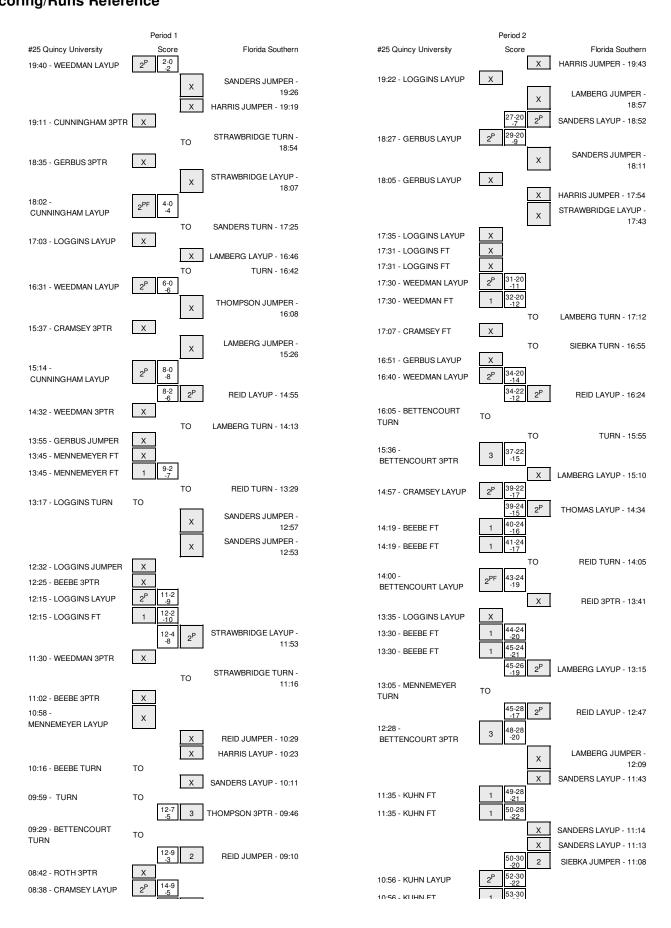

#### #25 Quincy University vs Florida Southern 12/20/2013; 1 P.M. at Lakeland, FL (Jenkins Field House) Period 1 Play-By-Play

| VISITORS: #25 Quincy University                  | Time  | Score | Margin | HOME: Florida Southern                   |
|--------------------------------------------------|-------|-------|--------|------------------------------------------|
| GOOD! LAYUP by WEEDMAN,HANNAH                    | 19:40 | 0-2   | V 2    |                                          |
| ASSIST by CUNNINGHAM,MAGGIE                      | 19:40 |       |        |                                          |
|                                                  | 19:26 |       |        | MISSED JUMPER by SANDERS,AL              |
|                                                  | 19:26 |       |        | REBOUND (OFF) by STRAWBRIDGE, CHRIST     |
|                                                  | 19:19 |       |        | MISSED JUMPER by HARRIS, MARIA           |
| REBOUND (DEF) by CUNNINGHAM,MAGGIE               | 19:19 |       |        | ,                                        |
| MISSED 3PTR by CUNNINGHAM,MAGGIE                 | 19:11 |       |        |                                          |
| WISSED SFIR DY CONNINGHAM, WAGGIE                |       |       |        | DEDOLIND (DEE) his CANDEDO AL            |
|                                                  | 19:11 |       |        | REBOUND (DEF) by SANDERS,AL              |
|                                                  | 18:54 |       |        | TURNOVER by STRAWBRIDGE, CHRIST          |
| MISSED 3PTR by GERBUS,KARA                       | 18:35 |       |        |                                          |
|                                                  | 18:35 |       |        | REBOUND (DEF) by LAMBERG, MORGAN         |
|                                                  | 18:07 |       |        | MISSED LAYUP by STRAWBRIDGE, CHRIST      |
| REBOUND (DEF) by LOGGINS,FELISHA                 | 18:07 |       |        |                                          |
| GOOD! LAYUP by CUNNINGHAM,MAGGIE                 | 18:02 | 0-4   | V 4    |                                          |
|                                                  | 17:58 |       |        | TIMEOUT 30SEC                            |
| FOUL by WEEDMAN,HANNAH                           | 17:36 |       |        |                                          |
| OOL BY WEEDING WATER WATER                       | 17:25 |       |        | TURNOVER by SANDERS,AL                   |
| OTE AL Inc. OLINININIOLIAMAMA O OLE              |       |       |        | TORNOVER BY SAINDERS, AL                 |
| STEAL by CUNNINGHAM,MAGGIE                       | 17:23 |       |        |                                          |
| MISSED LAYUP by LOGGINS,FELISHA                  | 17:03 |       |        |                                          |
|                                                  | 17:03 |       |        | REBOUND (DEF) by LAMBERG,MORGAN          |
| FOUL by GERBUS,KARA                              | 16:50 |       |        |                                          |
|                                                  | 16:50 |       |        | SUB IN: REID, ENJELICA                   |
|                                                  | 16:50 |       |        | SUB IN: THOMAS, DANIELLE                 |
|                                                  | 16:50 |       |        | SUB OUT: HARRIS,MARIA                    |
|                                                  | 16:50 |       |        | SUB OUT: STRAWBRIDGE,CHRIST              |
|                                                  | 16:46 |       |        | MISSED LAYUP by LAMBERG, MORGAN          |
|                                                  | 16:46 |       |        | REBOUND (OFF) by REID, ENJELICA          |
|                                                  |       |       |        |                                          |
|                                                  | 16:42 |       |        | TURNOVER by TEAM                         |
| GOOD! LAYUP by WEEDMAN,HANNAH                    | 16:31 | 0-6   | V 6    |                                          |
| ASSIST by GERBUS,KARA                            | 16:31 |       |        |                                          |
| FOUL by CUNNINGHAM,MAGGIE                        | 16:20 |       |        |                                          |
|                                                  | 16:08 |       |        | MISSED JUMPER by THOMPSON, CASHALA       |
| REBOUND (DEF) by GERBUS,KARA                     | 16:08 |       |        |                                          |
|                                                  | 15:49 |       |        | FOUL by SANDERS,AL                       |
| TIMEOUT MEDIA                                    | 15:49 |       |        |                                          |
|                                                  |       |       |        |                                          |
| SUB IN: KUHN,TORI                                | 15:49 |       |        |                                          |
| SUB OUT: GERBUS,KARA                             | 15:49 |       |        |                                          |
|                                                  | 15:49 |       |        | SUB IN: SIEBKA,MORGAN                    |
|                                                  | 15:49 |       |        | SUB OUT: THOMPSON,CASHALA                |
| MISSED 3PTR by CRAMSEY,LUCY                      | 15:37 |       |        |                                          |
|                                                  | 15:37 |       |        | REBOUND (DEF) by LAMBERG, MORGAN         |
| FOUL by KUHN,TORI                                | 15:27 |       |        |                                          |
|                                                  | 15:26 |       |        | MISSED JUMPER by LAMBERG, MORGAN         |
| REBOUND (DEF) by LOGGINS,FELISHA                 | 15:26 |       |        | ., ., ., ., ., ., ., ., ., ., ., ., ., . |
| GOOD! LAYUP by CUNNINGHAM,MAGGIE                 | 15:14 | 0-8   | V 8    |                                          |
| •                                                |       | 0-0   | V 0    |                                          |
| ASSIST by LOGGINS,FELISHA                        | 15:14 |       |        |                                          |
|                                                  | 14:55 | 2-8   | V 6    | GOOD! LAYUP by REID, ENJELICA            |
| MISSED 3PTR by WEEDMAN,HANNAH                    | 14:32 |       |        |                                          |
|                                                  | 14:32 |       |        | REBOUND (DEF) by TEAM                    |
| FOUL by KUHN,TORI                                | 14:32 |       |        |                                          |
| SUB IN: BETTENCOURT, CARLY                       | 14:32 |       |        |                                          |
| SUB IN: GERBUS,KARA                              | 14:32 |       |        |                                          |
| SUB OUT: CUNNINGHAM,MAGGIE                       | 14:32 |       |        |                                          |
| SUB OUT: KUHN,TORI                               | 14:32 |       |        |                                          |
| SUB CUT. KURIN, TURI                             |       |       |        | TURNOVER L. LAMPERO MOROAN               |
|                                                  | 14:13 |       |        | TURNOVER by LAMBERG, MORGAN              |
| SUB IN: MENNEMEYER,ERIN                          | 14:13 |       |        |                                          |
| SUB OUT: WEEDMAN,HANNAH                          | 14:13 |       |        |                                          |
| MISSED JUMPER by GERBUS,KARA                     | 13:55 |       |        |                                          |
| REBOUND (OFF) by MENNEMEYER, ERIN                | 13:55 |       |        |                                          |
|                                                  | 13:53 |       |        | SUB IN: HARRIS,MARIAH                    |
|                                                  | 13:53 |       |        | SUB OUT: LAMBERG,MORGAN                  |
|                                                  | 13:45 |       |        | FOUL by REID, ENJELICA                   |
| MISSED ET DU MENNEMEVED FOIN                     |       |       |        | FOOL by NEID, ENGELIGA                   |
| MISSED FT by MENNEMEYER, ERIN                    | 13:45 |       |        |                                          |
| REBOUND (DEADB) by TEAM                          | 13:45 |       |        |                                          |
| GOOD! FT by MENNEMEYER,ERIN                      | 13:45 | 2-9   | V 7    |                                          |
| SUB IN: BEEBE,CARLY                              | 13:45 |       |        |                                          |
| SUB OUT: GERBUS,KARA                             | 13:45 |       |        |                                          |
|                                                  | 13:45 |       |        | SUB IN: STRAWBRIDGE,CHRIST               |
|                                                  | 13:45 |       |        | SUB OUT: THOMAS, DANIELLE                |
|                                                  |       |       |        |                                          |
|                                                  | 13:29 |       |        | TURNOVER by REID, ENJELICA               |
| TEAL 1 00 AMOEV 1 110 ::                         |       |       |        |                                          |
|                                                  | 13:27 |       |        |                                          |
| STEAL by CRAMSEY,LUCY<br>FOUL by LOGGINS,FELISHA | 13:27 |       |        |                                          |
|                                                  |       |       |        | SUB IN: THOMPSON,CASHALA                 |

| SUB OUT: SANDERS,AI                                                                                                 |      |       | 13:17                                     |                                                                          |
|---------------------------------------------------------------------------------------------------------------------|------|-------|-------------------------------------------|--------------------------------------------------------------------------|
| SUB OUT: REID, ENJELIC                                                                                              |      |       | 13:17                                     |                                                                          |
| MISSED JUMPER by SANDERS,AI                                                                                         |      |       | 12:57<br>12:57                            | BLOCK by LOGGINS,FELISHA                                                 |
| REBOUND (OFF) by TEA                                                                                                |      |       | 12:57                                     | BLOCK BY LOGGINS, FELISHA                                                |
| MISSED JUMPER by SANDERS,AI                                                                                         |      |       | 12:53                                     |                                                                          |
| micold dominating, in                                                                                               |      |       | 12:53                                     | REBOUND (DEF) by TEAM                                                    |
|                                                                                                                     |      |       | 12:32                                     | IISSED JUMPER by LOGGINS, FELISHA                                        |
|                                                                                                                     |      |       | 12:32                                     | REBOUND (OFF) by CRAMSEY, LUCY                                           |
|                                                                                                                     |      |       | 12:25                                     | IISSED 3PTR by BEEBE,CARLY                                               |
|                                                                                                                     |      |       | 12:25                                     | EBOUND (OFF) by TEAM                                                     |
|                                                                                                                     |      |       | 12:21                                     | UB IN: ROTH,NIA                                                          |
|                                                                                                                     |      |       | 12:21                                     | UB OUT: CRAMSEY,LUCY                                                     |
|                                                                                                                     | V 9  | 2-11  | 12:15                                     | OOD! LAYUP by LOGGINS,FELISHA                                            |
| FOUL by HARRIS,MARIA                                                                                                |      |       | 12:15                                     |                                                                          |
|                                                                                                                     | V 10 | 2-12  | 12:15                                     | OOD! FT by LOGGINS,FELISHA                                               |
|                                                                                                                     |      |       | 12:15                                     | UB IN: WEEDMAN,HANNAH                                                    |
|                                                                                                                     |      |       | 12:15                                     | UB OUT: LOGGINS,FELISHA                                                  |
| SUB IN: REID,ENJELIC                                                                                                |      |       | 12:15                                     |                                                                          |
| GOOD! LAYUP by STRAWBRIDGE,CHRIS                                                                                    | V 8  | 4-12  | 11:53                                     |                                                                          |
| ASSIST by REID,ENJELIC                                                                                              |      |       | 11:53                                     |                                                                          |
|                                                                                                                     |      |       | 11:30                                     | ISSED 3PTR by WEEDMAN,HANNAH                                             |
| REBOUND (DEF) by HARRIS,MARIA                                                                                       |      |       | 11:30                                     |                                                                          |
| TURNOVER by STRAWBRIDGE,CHRIS                                                                                       |      |       | 11:16                                     | IMEQUIT MEDIA                                                            |
| SUB IN: SANDERS,A                                                                                                   |      |       | 11:16<br>11:16                            | MEOUT MEDIA                                                              |
| SUB IN: SANDERS,AI<br>SUB OUT: SIEBKA,MORGA                                                                         |      |       |                                           |                                                                          |
| SUB OUT: SIEBKA,MORGA                                                                                               |      |       | 11:16<br>11:02                            | IISSED 3DTB by REERE CARLY                                               |
|                                                                                                                     |      |       | 11:02                                     | IISSED 3PTR by BEEBE,CARLY<br>EBOUND (OFF) by MENNEMEYER,ERIN            |
|                                                                                                                     |      |       | 10:58                                     | EBOUND (OFF) BY MENNEMEYER, ERIN                                         |
| BLOCK by HARRIS,MARIA                                                                                               |      |       | 10:58                                     | SOLD EXTOR BY MEDITICAL LETTER HIN                                       |
| REBOUND (DEF) by TEA                                                                                                |      |       | 10:57                                     |                                                                          |
| MISSED JUMPER by REID, ENJELIC                                                                                      |      |       | 10:29                                     |                                                                          |
| REBOUND (OFF) by HARRIS,MARIA                                                                                       |      |       | 10:29                                     |                                                                          |
| MISSED LAYUP by HARRIS,MARIA                                                                                        |      |       | 10:23                                     |                                                                          |
|                                                                                                                     |      |       | 10:23                                     | EBOUND (DEF) by BETTENCOURT, CARLY                                       |
|                                                                                                                     |      |       | 10:16                                     | URNOVER by BEEBE, CARLY                                                  |
| STEAL by THOMPSON,CASHAL                                                                                            |      |       | 10:15                                     | · ·                                                                      |
| MISSED LAYUP by SANDERS,AI                                                                                          |      |       | 10:11                                     |                                                                          |
|                                                                                                                     |      |       | 10:11                                     | EBOUND (DEF) by WEEDMAN,HANNAH                                           |
|                                                                                                                     |      |       | 09:59                                     | URNOVER by TEAM                                                          |
| GOOD! 3PTR by THOMPSON,CASHAL                                                                                       | V 5  | 7-12  | 09:46                                     |                                                                          |
| ASSIST by SANDERS,AI                                                                                                |      |       | 09:46                                     |                                                                          |
|                                                                                                                     |      |       | 09:29                                     | URNOVER by BETTENCOURT, CARLY                                            |
|                                                                                                                     |      |       | 09:29                                     | UB IN: LOGGINS,FELISHA                                                   |
|                                                                                                                     |      |       | 09:29                                     | UB IN: CRAMSEY,LUCY                                                      |
|                                                                                                                     |      |       | 09:29                                     | UB OUT: MENNEMEYER,ERIN                                                  |
|                                                                                                                     |      |       | 09:29                                     | UB OUT: BEEBE,CARLY                                                      |
| GOOD! JUMPER by REID, ENJELIC                                                                                       | V 3  | 9-12  | 09:10                                     |                                                                          |
| FOUL by STRAWBRIDGE, CHRIS                                                                                          |      |       | 08:43                                     |                                                                          |
|                                                                                                                     |      |       | 08:43                                     | UB IN: CUNNINGHAM,MAGGIE                                                 |
|                                                                                                                     |      |       | 08:43                                     | UB OUT: BETTENCOURT,CARLY                                                |
|                                                                                                                     |      |       | 08:42                                     | ISSED 3PTR by ROTH,NIA                                                   |
|                                                                                                                     |      |       | 08:42                                     | EBOUND (OFF) by CRAMSEY,LUCY                                             |
|                                                                                                                     | V 5  | 9-14  | 08:38                                     | OOD! LAYUP by CRAMSEY,LUCY                                               |
| GOOD! JUMPER by SANDERS,AI                                                                                          | V 3  | 11-14 | 08:28                                     |                                                                          |
|                                                                                                                     |      |       | 08:14                                     | ISSED 3PTR by ROTH,NIA                                                   |
| REBOUND (DEF) by SANDERS,AI                                                                                         |      |       | 08:14                                     |                                                                          |
| TURNOVER by REID, ENJELIC                                                                                           |      |       | 07:55                                     |                                                                          |
|                                                                                                                     |      |       | 07:55                                     | MEOUT MEDIA                                                              |
| SUB IN: THOMAS, DANIELL                                                                                             |      |       | 07:55                                     |                                                                          |
| SUB OUT: STRAWBRIDGE,CHRIS                                                                                          |      |       | 07:55                                     |                                                                          |
|                                                                                                                     |      |       | 07:35                                     | ISSED JUMPER by CRAMSEY, LUCY                                            |
|                                                                                                                     |      |       | 07:35                                     | EBOUND (OFF) by WEEDMAN,HANNAH                                           |
|                                                                                                                     |      |       | 07:32                                     | ISSED LAYUP by WEEDMAN,HANNAH                                            |
| REBOUND (DEF) by THOMAS, DANIELL                                                                                    |      |       | 07:32                                     | UD IN OFFICIAL MADA                                                      |
|                                                                                                                     |      |       | 07:13                                     | UB IN: GERBUS,KARA                                                       |
| MICOED HIMDED IN LARDIS MADE                                                                                        |      |       | 07:13                                     | JB OUT: ROTH,NIA                                                         |
| MISSED JUMPER by HARRIS,MARIA                                                                                       |      |       | 07:08<br>07:08                            |                                                                          |
| REBOUND (OFF) by THOMAS,DANIELL<br>MISSED LAYUP by THOMAS,DANIELL                                                   |      |       | 07:08                                     |                                                                          |
| INISSED LATUR DY INCINIAS, DANIELL                                                                                  |      |       | 07:05                                     | EBOUND (DEF) by LOGGINS,FELISHA                                          |
|                                                                                                                     |      |       | 06:54                                     | ISSED JUMPER by GERBUS,KARA                                              |
|                                                                                                                     |      |       | 06:54                                     | IOOLD VOIVII LIT BY GETIDOO, NAMA                                        |
| DEBOLIND (DEE) No. THOMAS DANIELL                                                                                   |      |       |                                           |                                                                          |
| REBOUND (DEF) by THOMAS, DANIELL MISSED, III MEER by HARRIS MARIA                                                   |      |       |                                           |                                                                          |
| MISSED JUMPER by HARRIS,MARIA                                                                                       |      |       | 06:38                                     |                                                                          |
| MISSED JUMPER by HARRIS,MARIA<br>REBOUND (OFF) by THOMAS,DANIELL                                                    |      |       | 06:38<br>06:38                            |                                                                          |
| MISSED JUMPER by HARRIS,MARIA<br>REBOUND (OFF) by THOMAS,DANIELL<br>TURNOVER by SANDERS,AI                          |      |       | 06:38<br>06:38<br>06:33                   |                                                                          |
| MISSED JUMPER by HARRIS,MARIA<br>REBOUND (OFF) by THOMAS,DANIELL<br>TURNOVER by SANDERS,AI<br>SUB IN: LAMBERG,MORGA |      |       | 06:38<br>06:38<br>06:33<br>06:33          |                                                                          |
| MISSED JUMPER by HARRIS,MARIA<br>REBOUND (OFF) by THOMAS,DANIELL<br>TURNOVER by SANDERS,AI                          |      |       | 06:38<br>06:38<br>06:33<br>06:33          | DIII by GERRIIS KARA                                                     |
| MISSED JUMPER by HARRIS,MARIA<br>REBOUND (OFF) by THOMAS,DANIELL<br>TURNOVER by SANDERS,AI<br>SUB IN: LAMBERG,MORGA |      |       | 06:38<br>06:38<br>06:33<br>06:33<br>06:33 |                                                                          |
| MISSED JUMPER by HARRIS,MARIA<br>REBOUND (OFF) by THOMAS,DANIELL<br>TURNOVER by SANDERS,AI<br>SUB IN: LAMBERG,MORGA |      |       | 06:38<br>06:38<br>06:33<br>06:33          | OUL by GERBUS,KARA<br>URNOVER by GERBUS,KARA<br>OUL by CUNNINGHAM,MAGGIE |