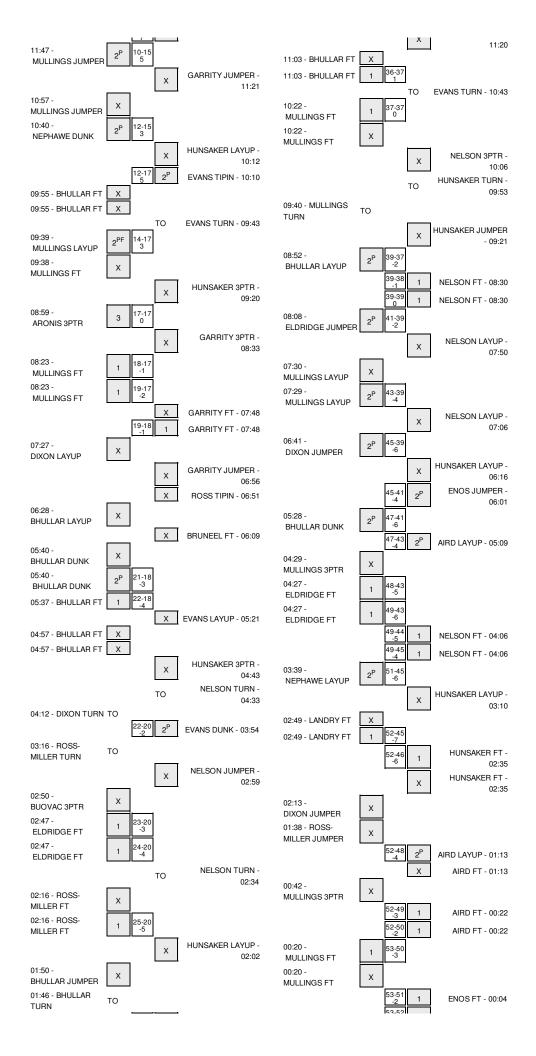

Officials: Verne Harris, David Hall, D.G. Nelson

Technical Fouls: New Mexico State- None. Utah Valley- None.

Attendance: 4954

| Score by periods | 1st | 2nd | 3rd | Total |
|------------------|-----|-----|-----|-------|
| New Mexico State | 25  | 28  | 8   | 61    |
| Utah Valley      | 24  | 29  | 13  | 66    |

Off 2nd Fast In Points Paint T/O Chance Break Bench New Mexico State 34 14 2 12 6 7 Utah Valley 4 36 15 14

Largest lead - New Mexico State by 7 2nd-02:49; Utah Valley by 9 1st-14:05 Score tied - 7 times Lead changed - 9 times