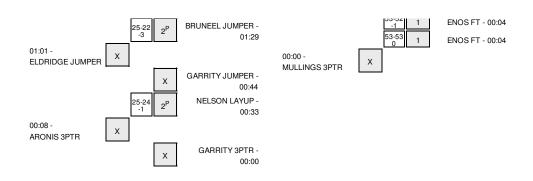

Officials: Verne Harris, David Hall, D.G. Nelson

Technical Fouls: New Mexico State- None. Utah Valley- None.

Attendance: 4954

| Score by periods | 1st | 2nd | 3rd | Total |
|------------------|-----|-----|-----|-------|
| New Mexico State | 25  | 28  | 8   | 61    |
| Utah Valley      | 24  | 29  | 13  | 66    |

Off 2nd Fast In Points Paint T/O Chance Break Bench New Mexico State 34 14 2 12 6 7 Utah Valley 4 36 15 14

Largest lead - New Mexico State by 7 2nd-02:49; Utah Valley by 9 1st-14:05 Score tied - 7 times Lead changed - 9 times