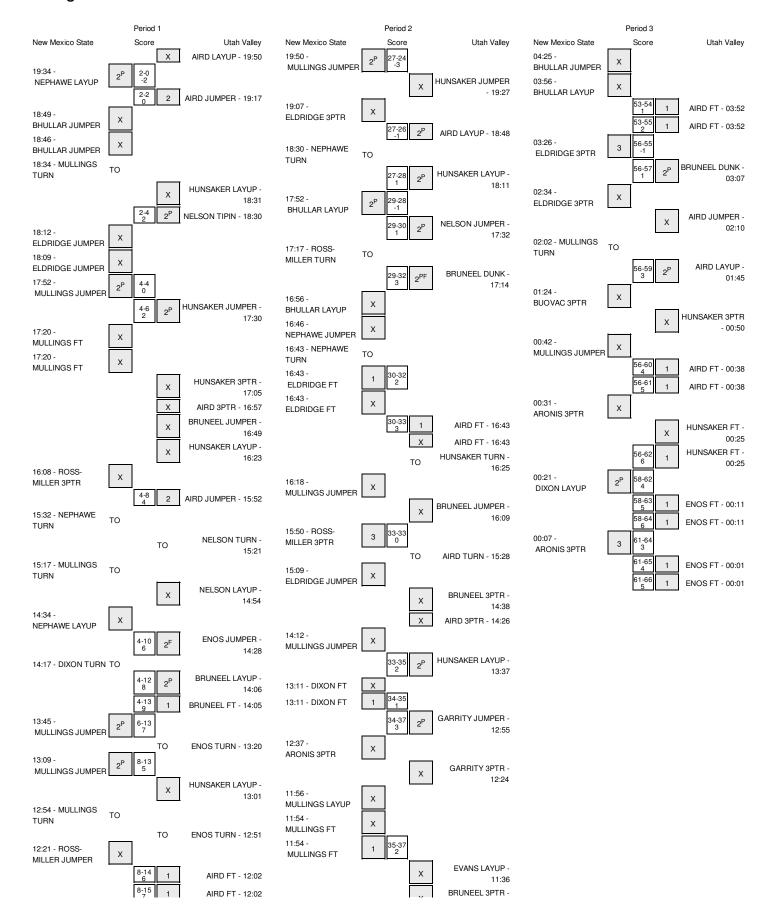

Officials: Verne Harris, David Hall, D.G. Nelson

Technical Fouls: New Mexico State- None. Utah Valley- None.

Attendance: 4954

| Score by periods | 1st | 2nd | 3rd | Total |
|------------------|-----|-----|-----|-------|
| New Mexico State | 25  | 28  | 8   | 61    |
| Utah Valley      | 24  | 29  | 13  | 66    |

Off 2nd Fast In Points Paint T/O Chance Break Bench New Mexico State 34 14 2 12 6 7 Utah Valley 4 36 15 14

Largest lead - New Mexico State by 7 2nd-02:49; Utah Valley by 9 1st-14:05 Score tied - 7 times Lead changed - 9 times