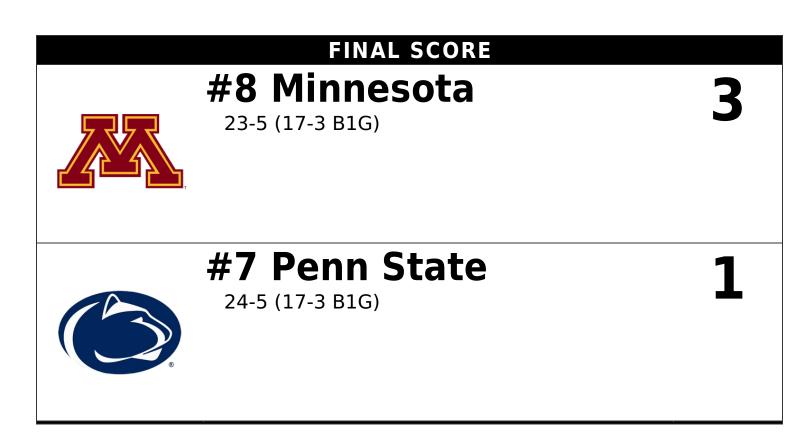

# #8 Minnesota (23-5 (17-3 B1G)) -- 3

| #0 N | linnesota (23-5 (17-3 B1G)) 🤅 | J |    | Δt | tack |      | 1   | Serv | e  | 1  | Í   |    | Block | 1  | 1   |      |
|------|-------------------------------|---|----|----|------|------|-----|------|----|----|-----|----|-------|----|-----|------|
| ##   | Minnesota                     | s | κ  | E  | ТА   | Pct  | Ast | SA   | SE | RE | Dig | BS | BA    | BE | BHE | Pts  |
| 10   | Samedy, Stephanie             | 4 | 21 | 2  | 40   | .475 | 0   | 1    | 0  | 0  | 12  | 0  | 1     | 0  | 0   | 22.5 |
| 19   | Hart, Alexis                  | 4 | 12 | 6  | 33   | .182 | 0   | 0    | 0  | 0  | 3   | 0  | 5     | 0  | 0   | 14.5 |
| 20   | Rollins, Adanna               | 4 | 11 | 4  | 34   | .206 | 1   | 0    | 1  | 1  | 7   | 0  | 3     | 0  | 0   | 12.5 |
| 12   | Morgan, Taylor                | 4 | 7  | 4  | 18   | .167 | 1   | 0    | 0  | 0  | 4   | 0  | 6     | 0  | 0   | 10.0 |
| 21   | Pittman, Regan                | 4 | 6  | 1  | 15   | .333 | 0   | 1    | 2  | 0  | 2   | 0  | 7     | 2  | 0   | 10.5 |
| 14   | Miller, Kylie                 | 4 | 0  | 0  | 1    | .000 | 49  | 1    | 0  | 0  | 10  | 0  | 5     | 1  | 1   | 3.5  |
| 6    | Kilkelly, Rachel              | 4 | 0  | 0  | 0    | .000 | 1   | 2    | 2  | 2  | 8   | 0  | 0     | 0  | 0   | 2.0  |
| 7    | McGraw, CC                    | 4 | 0  | 0  | 0    | .000 | 2   | 0    | 1  | 1  | 11  | 0  | 0     | 0  | 0   | 0.0  |
| 8    | Miyabe, Airi                  | 1 | 0  | 0  | 0    | .000 | 0   | 0    | 0  | 0  | 0   | 0  | 0     | 0  | 0   | 0.0  |
| 9    | Rubright, Shea                | 1 | 0  | 0  | 0    | .000 | 0   | 0    | 0  | 0  | 0   | 0  | 0     | 0  | 0   | 0.0  |
|      | Totals                        | 4 | 57 | 17 | 141  | .284 | 54  | 5    | 6  | 4  | 57  | 0  | 27    | 3  | 1   | 75.5 |

#### POINT SCORING PCT: 39.8%

| Team Attac | k By Set |   |    |      | GAME SCORES    | 1  | 2  | 3  | 4  | Records:        |
|------------|----------|---|----|------|----------------|----|----|----|----|-----------------|
| Set        | K        | E | TA | Pct  | Minnesota (3)  | 19 | 25 | 25 | 25 | 23-5 (17-3 B1G) |
| 1          | 14       | 4 | 35 | .286 | Penn State (1) | 25 | 20 | 20 | 23 | 24-5 (17-3 B1G) |
| 2          | 14       | 6 | 33 | .242 |                | 20 | 20 | 20 | 20 | 210(110210)     |
| 3          | 12       | 3 | 33 | .273 |                |    |    |    |    |                 |
| 4          | 17       | 4 | 40 | .325 |                |    |    |    |    |                 |

# #7 Penn State (24-5 (17-3 B1G)) -- 1

|    |                |   |    | A  | ttack |      |     | Serv | 'e |    |     | E  | Block |    |     |      |
|----|----------------|---|----|----|-------|------|-----|------|----|----|-----|----|-------|----|-----|------|
| ## | Penn State     | S | κ  | Е  | ТА    | Pct  | Ast | SA   | SE | RE | Dig | BS | BA    | BE | BHE | Pts  |
| 11 | Tori Gorrell   | 4 | 17 | 6  | 43    | .256 | 0   | 0    | 2  | 0  | 1   | 0  | 1     | 0  | 0   | 17.5 |
| 16 | Serena Gray    | 4 | 13 | 3  | 23    | .435 | 0   | 0    | 0  | 0  | 3   | 0  | 3     | 0  | 0   | 14.5 |
| 23 | Kaitlyn Hord   | 4 | 13 | 1  | 23    | .522 | 0   | 0    | 0  | 0  | 0   | 0  | 6     | 0  | 0   | 16.0 |
| 9  | Jonni Parker   | 4 | 11 | 10 | 35    | .029 | 1   | 2    | 4  | 1  | 3   | 0  | 4     | 0  | 1   | 15.0 |
| 13 | Gabby Blossom  | 4 | 4  | 0  | 6     | .667 | 50  | 1    | 1  | 0  | 9   | 0  | 1     | 0  | 0   | 5.5  |
| 22 | Allyson Cathey | 4 | 2  | 3  | 18    | 056  | 0   | 0    | 0  | 0  | 3   | 0  | 4     | 0  | 0   | 4.0  |
| 15 | Jenna Hampton  | 4 | 0  | 0  | 0     | .000 | 0   | 0    | 0  | 2  | 7   | 0  | 0     | 0  | 0   | 0.0  |
| 2  | Emily Sciorra  | 1 | 0  | 0  | 0     | .000 | 0   | 0    | 1  | 1  | 0   | 0  | 0     | 0  | 0   | 0.0  |
| 3  | Kendall White  | 4 | 0  | 0  | 0     | .000 | 5   | 1    | 0  | 0  | 19  | 0  | 0     | 0  | 0   | 1.0  |
| 8  | Brooklyn Hill  | 1 | 0  | 0  | 0     | .000 | 0   | 0    | 0  | 0  | 0   | 0  | 0     | 0  | 0   | 0.0  |
| 12 | Keeton Holcomb | 4 | 0  | 0  | 0     | .000 | 2   | 0    | 0  | 1  | 12  | 0  | 0     | 0  | 0   | 0.0  |
| 21 | Macall Peed    | 2 | 0  | 0  | 0     | .000 | 0   | 0    | 0  | 0  | 0   | 0  | 0     | 0  | 0   | 0.0  |
|    | Totals         | 4 | 60 | 23 | 148   | .250 | 58  | 4    | 8  | 5  | 57  | 0  | 19    | 0  | 1   | 73.5 |